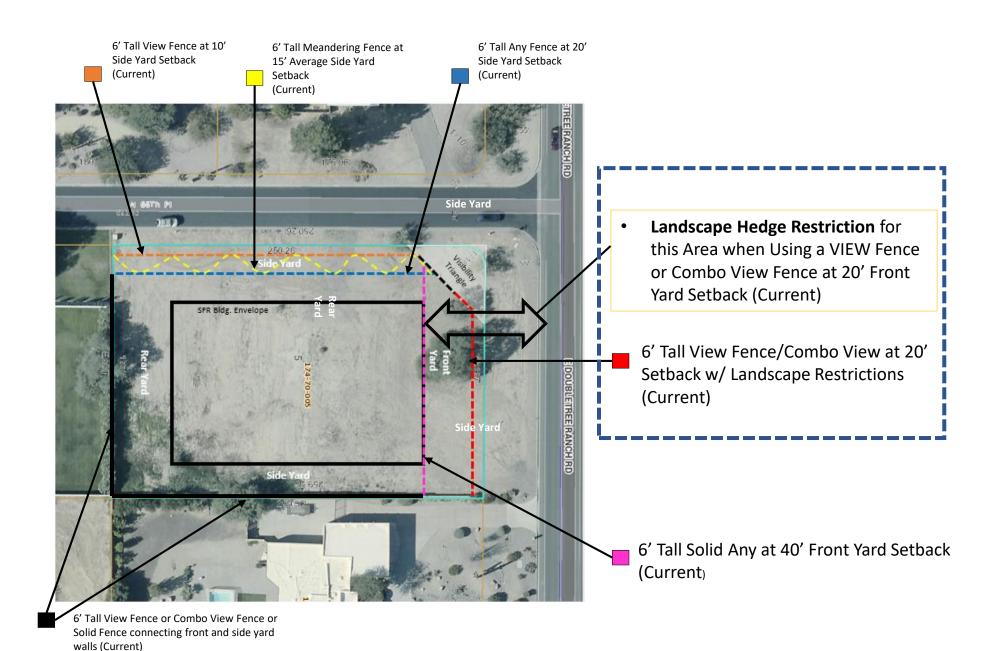

#### **View Fences**

- Minor Arterial Streets Front yard setback:
  - 20-foot setback currently
  - 10- foot setback- proposed
- Collector Streets Front yard setback:
  - 20-foot setback currently
  - 10- foot setback- proposed

#### **Combination View Fences**

- Major Arterial Streets Front yard setback:
  - 20- foot setback currently
  - 10- foot setback- proposed
- Minor Arterial Streets Front yard setback :
  - 20-foot setback currently
  - 10- foot setback- proposed
- Collector Streets Front yard setback :
  - 20-foot setback currently
  - 10- foot setback- proposed

| I                  | WALL/FENCE TYPE – SETBACK & HEIGHT    |                                    |                                                                          |                                                                                                  |
|--------------------|---------------------------------------|------------------------------------|--------------------------------------------------------------------------|--------------------------------------------------------------------------------------------------|
| STREET TYPE        | ***VIEW FENCE                         | **MEANDERING<br>WALL               | ***COMBINATION VIEW FENCE                                                | **ANY OTHER WALL OR FENCE                                                                        |
| MAJOR<br>ARTERIAL  |                                       |                                    |                                                                          |                                                                                                  |
| Front/Side/Rear    | 10 ft min. setback;<br>8 ft height    | 15 ft avg setback;<br>8 ft height  | 20 10 ft min. setback;<br>8 ft height                                    | 10 ft min. setback; 3 ft height<br>20 ft min. setback; 8 ft height                               |
| MINOR<br>ARTERIAL  |                                       |                                    |                                                                          |                                                                                                  |
| Front              | 20_10 ft min. setback;<br>6 ft height | ) <sup>NA</sup> (                  | 20 10 ft min. setback;<br>6 ft height                                    | 10 ft min. setback; 3 ft height<br>*40 ft min. setback; 6 ft height                              |
| Side or Rear       | 10 ft min. setback;<br>6 feet height  | 15 ft avg. setback;<br>6 ft height | 10 ft min. setback;<br>3 ft height<br>20 ft min. setback;<br>6 ft height | 10 ft min. setback; 3 ft height<br>20 ft min. setback; 6 ft height                               |
| COLLECTOR<br>Front | 20_10 ft min. setback;                | NA (                               | 20 10 ft min. setback                                                    | 10 ft min. setback; 3 ft height                                                                  |
| Side or Rear       | 10 ft min. setback;<br>6 ft height    | 15 ft avg setback;<br>6 ft height  | 10 ft min. setback;<br>3 ft height<br>20 ft min. setback;<br>6 ft height | 40 ft min. setback; 6 ft height  10 ft min. setback; 3 ft height 20 ft min. setback; 6 ft height |
| LOCAL              |                                       |                                    |                                                                          |                                                                                                  |
| Front              | 20 ft min. setback;<br>6 ft height    | NA                                 | 20 ft min. setback<br>6 ft height                                        | 10 ft min. setback; 3 ft height<br>40 ft min. setback; 6 ft height                               |
| Side or Rear       | 10 ft min. setback;<br>6 ft height    | 15 ft avg setback;<br>6 ft height  | 10 ft min. setback;<br>3 ft height<br>20 ft min. setback;<br>6 ft height | 10 ft min. setback; 3 ft height<br>20 ft min. setback; 6 ft height                               |

Note: All wall/fence types may be constructed on interior side and rear yards with no setbacks and 6 ft maximum height when adjoining residential property and 8 ft maximum height when adjoining non-residential property