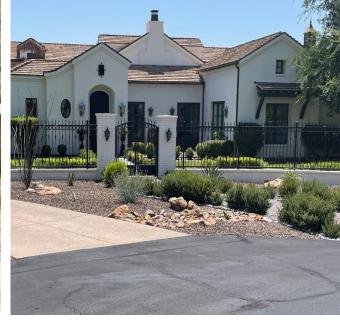

# CURRENTLY ALLOWED IN FRONT & SIDE YARDS ADJACENT TO ROADWAYS

- View Fence
- Meandering Wall
- Combination view Fence
- Walls
- Landscape Hedges

#### WALL AND FENCE TYPES

**VIEW FENCE** 

**MEANDERING WALL** 

**COMBINATION VIEW FENCE** 

WALL