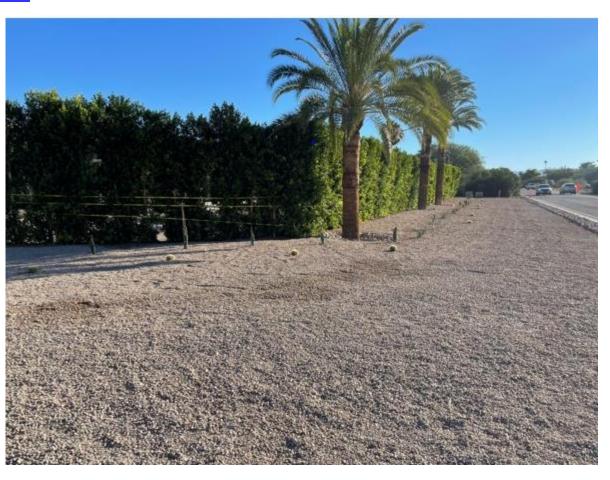

# VIEW FENCE OR COMBINATION VIEW FENCE AND HEDGE **TOGETHER** – NOT ALLOWED

View Fence at 20-foot setback

Hedge over 3 feet tall on the property line