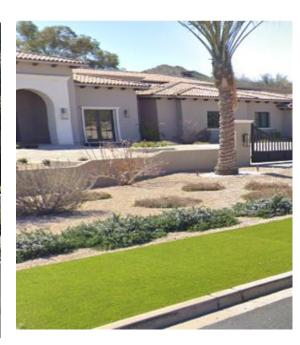

# CURRENTLY ALLOWED IN FRONT & SIDE YARDS ADJACENT TO ROADWAYS

- View Fence
- Meandering Wall
- Combination view Fence
- Walls
- Landscape Hedges

#### WALL AND FENCE TYPES

**VIEW FENCE** 

**MEANDERING WALL** 

**COMBINATION VIEW FENCE** 

WALL