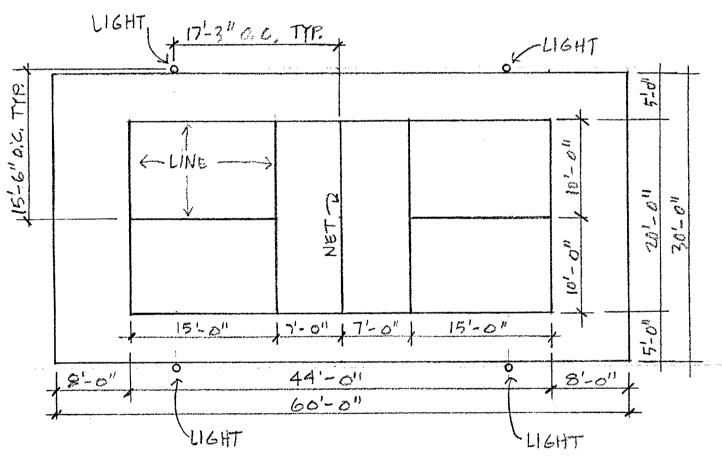

Table 3. Sports court square footage table

|                                 | Width | Length | Area | Encroachment | %Encroachment |
|---------------------------------|-------|--------|------|--------------|---------------|
| Playing area (lined court area) | 20    | 44     | 880  | 85           | 9.66%         |
| Gross size (total court area)   | 30    | 60     | 1800 | 345          | 19.17%        |
| Recommended size                | 34    | 64     | 2176 | n/a          | n/a           |

PICKLEBALL COURT LAYOUT 1"=101-0"

Lighting specs: https://www.accessfixtures.com/p/pickleball-single-court-led-lighting-4-poles/

# Precision Design for a Pickleball Single Court

This Pickleball Single Court LED Lighting Package comes with 4 Poles and is designed for one standard pickleball court measuring 20 ft. wide x 44 ft. long, with an additional 7 feet on either side of the court and 8 feet at the ends for a total playing surface of 60' x 34'. This package has 4 poles aligned with the net on either side of the court. The poles are installed approximately 5.5 feet outside the sideline. 1 luminaire is mounted on top of each pole for a total of 4 luminaires.