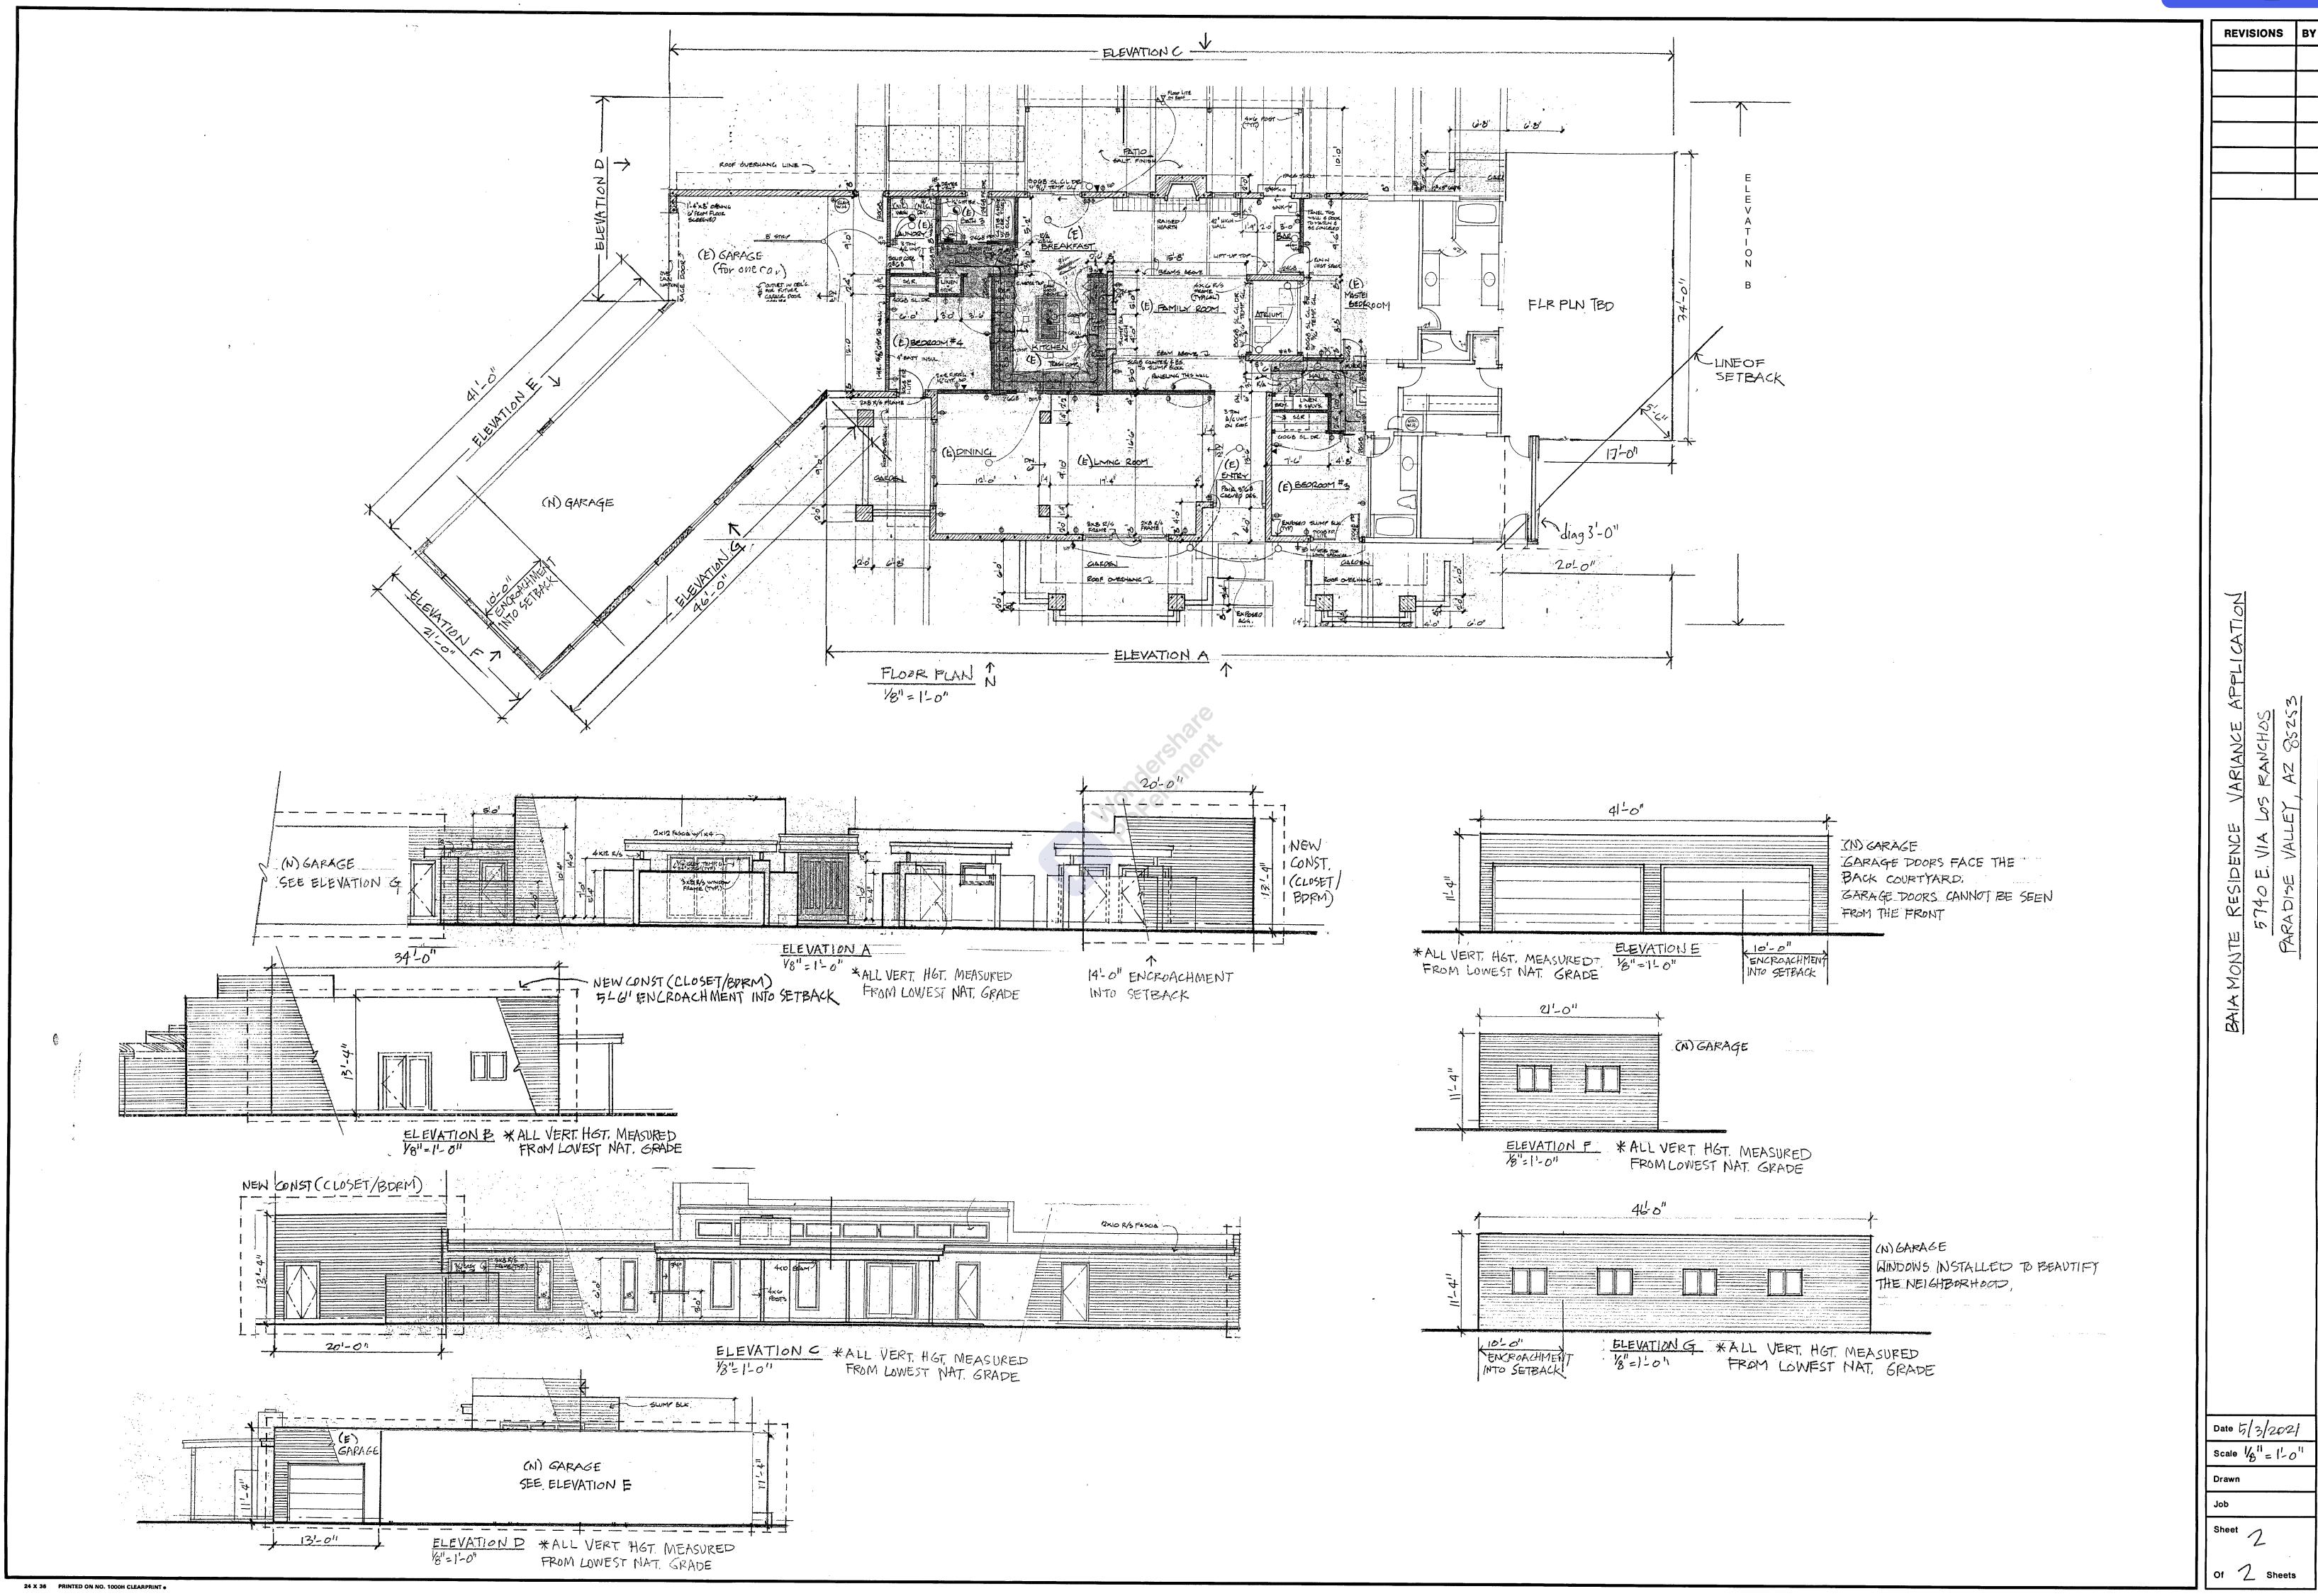

### **Project Overview**

1. The owners wish to add a 732 sf addition to the east side of the house, increasing the size of the house from 2,692 to 3,424 sf. (livable space). This addition would allow expansion of the master bathroom/closet so that the master suite is more spacious as is typical with more recently constructed or renovated homes in the town. The addition would also include a fifth bedroom/fourth bathroom. Of the 732 sf proposed addition, 40 sf (5.5%), encroaches in a triangular fashion into the 20' side setback by 5'6" at the maximum extent. The total floor area with the house addition is 4,712 sf. The floor area ratio is 10.78%. The addition encroachment is less than 4% of the entire project.

Table A1. Square footage table – alternate house/hallway addition

|                       | Existing          | With addition |
|-----------------------|-------------------|---------------|
| Net lot size          | 43,729 (1.004 ac) | 43,729        |
| Buildable area        | 16,977 (0.390 ac) | 16,977        |
| Existing house        | 2692              | 2692          |
| Existing garage       | 744               | 744           |
| Existing rear patio   | 351               | 351           |
| Existing front patios | 245               | 245           |
| House add.            | -                 | 732           |
| Livable space         | 2692              | 3424          |
| Total floor area      | 4032              | 4764          |
| Floor area ratio      | 9.21%             | 10.89%        |
| Encroachment sf       | 0                 | 40            |
| % Encroachment        | 0%                | 0%            |

This option reduces the encroachment from 14 feet (6 foot setback) to 5 feet 6 inches (14 feet 6 inches) and the amount decreases from 200 sq ft to 40 sq ft. There is one small triangular area aligned with the front of the house that encroaches 3 feet, and a larger triangular area set back 12 feet from the front that encroaches 5.5 feet.

This alternative reduces the setback encroachment while providing approximately the same size addition by pushing the majority of the addition back. The rear portion protrudes 5 feet into the backyard beyond rear wall of the existing house and blocks a  $4\frac{1}{2}$  x  $4\frac{1}{2}$  foot picture window in the master bathroom.

As the addition is not centered on the main hallway of the existing house, more internal space in the addition must be devoted to hallway space, reducing room size.

While this option significantly reduces the encroachment, it is protrudes into the backyard and is less functional. It has no appreciable change to the distance views from the neighboring property as illustrated in figure A1. The view towards the street is not blocked with the addition in the original location from any conceivable point on the neighboring property. If looking

towards the addition from the neighboring property, the area is heavily screened with vegetation at and near the property line, as shown in figure A2, blocking any views in that direction.

Keeping the addition in the original location would result in less space between the houses, which would be visible when viewed from the cul-de-sac, however they would still be at least 42 feet apart and this would have minimal affect on the character of the neighborhood.

For these reasons, the owners prefer the original location and offer this option as an alternative if necessary.

Figure 1. Distance sight lines from neighboring property

The block fence wall is approximately 5.5 feet high with much taller mature trees extending above. From the wall to the street, there is a newer hedge on the neighboring property that is still growing. The large Palo Verde will remain.