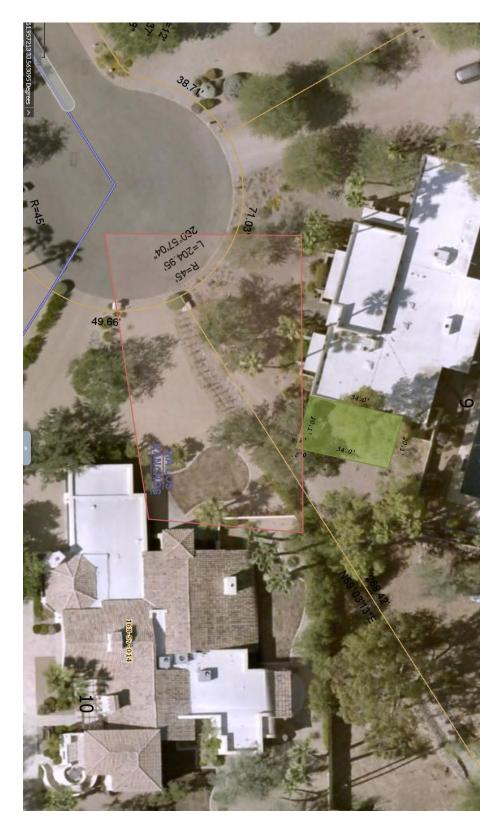

### **Project Overview**

1. The owners wish to add a 732 sf addition to the east side of the house, increasing the size of the house from 2,692 to 3,424 sf. (livable space). This addition would allow expansion of the master bathroom/closet so that the master suite is more spacious as is typical with more recently constructed or renovated homes in the town. The addition would also include a fifth bedroom/fourth bathroom. Of the 732 sf proposed addition, 40 sf (5.5%), encroaches in a triangular fashion into the 20' side setback by 5'6" at the maximum extent. The total floor area with the house addition is 4,712 sf. The floor area ratio is 10.78%. The addition encroachment is less than 4% of the entire project.

This option reduces the encroachment from 14 feet (6 foot setback) to 5 feet 6 inches (14 feet 6 inches) and the amount decreases from 200 sq ft to 40 sq ft. There is one small triangular area aligned with the front of the house that encroaches 3 feet, and a larger triangular area set back 12 feet from the front that encroaches 5.5 feet.

This alternative reduces the setback encroachment while providing approximately the same size addition by pushing the majority of the addition back. The rear portion protrudes 5 feet into the backyard beyond rear wall of the existing house and blocks a  $4\frac{1}{2}$  x  $4\frac{1}{2}$  foot picture window in the master bathroom.

As the addition is not centered on the main hallway of the existing house, more internal space in the addition must be devoted to hallway space, reducing room size.

While this option significantly reduces the encroachment, it is protrudes into the backyard and is less functional. It has no appreciable change to the distance views from the neighboring property as illustrated in figure A1. The view towards the street is not blocked with the addition in the original location from any conceivable point on the neighboring property. If looking

towards the addition from the neighboring property, the area is heavily screened with vegetation at and near the property line, as shown in figure A2, blocking any views in that direction.

Keeping the addition in the original location would result in less space between the houses, which would be visible when viewed from the cul-de-sac, however they would still be at least 42 feet apart and this would have minimal affect on the character of the neighborhood.

For these reasons, the owners prefer the original location and offer this option as an alternative if necessary.

Figure 1. Distance sight lines from neighboring property

The block fence wall is approximately 5.5 feet high with much taller mature trees extending above. From the wall to the street, there is a newer hedge on the neighboring property that is still growing. The large Palo Verde will remain.