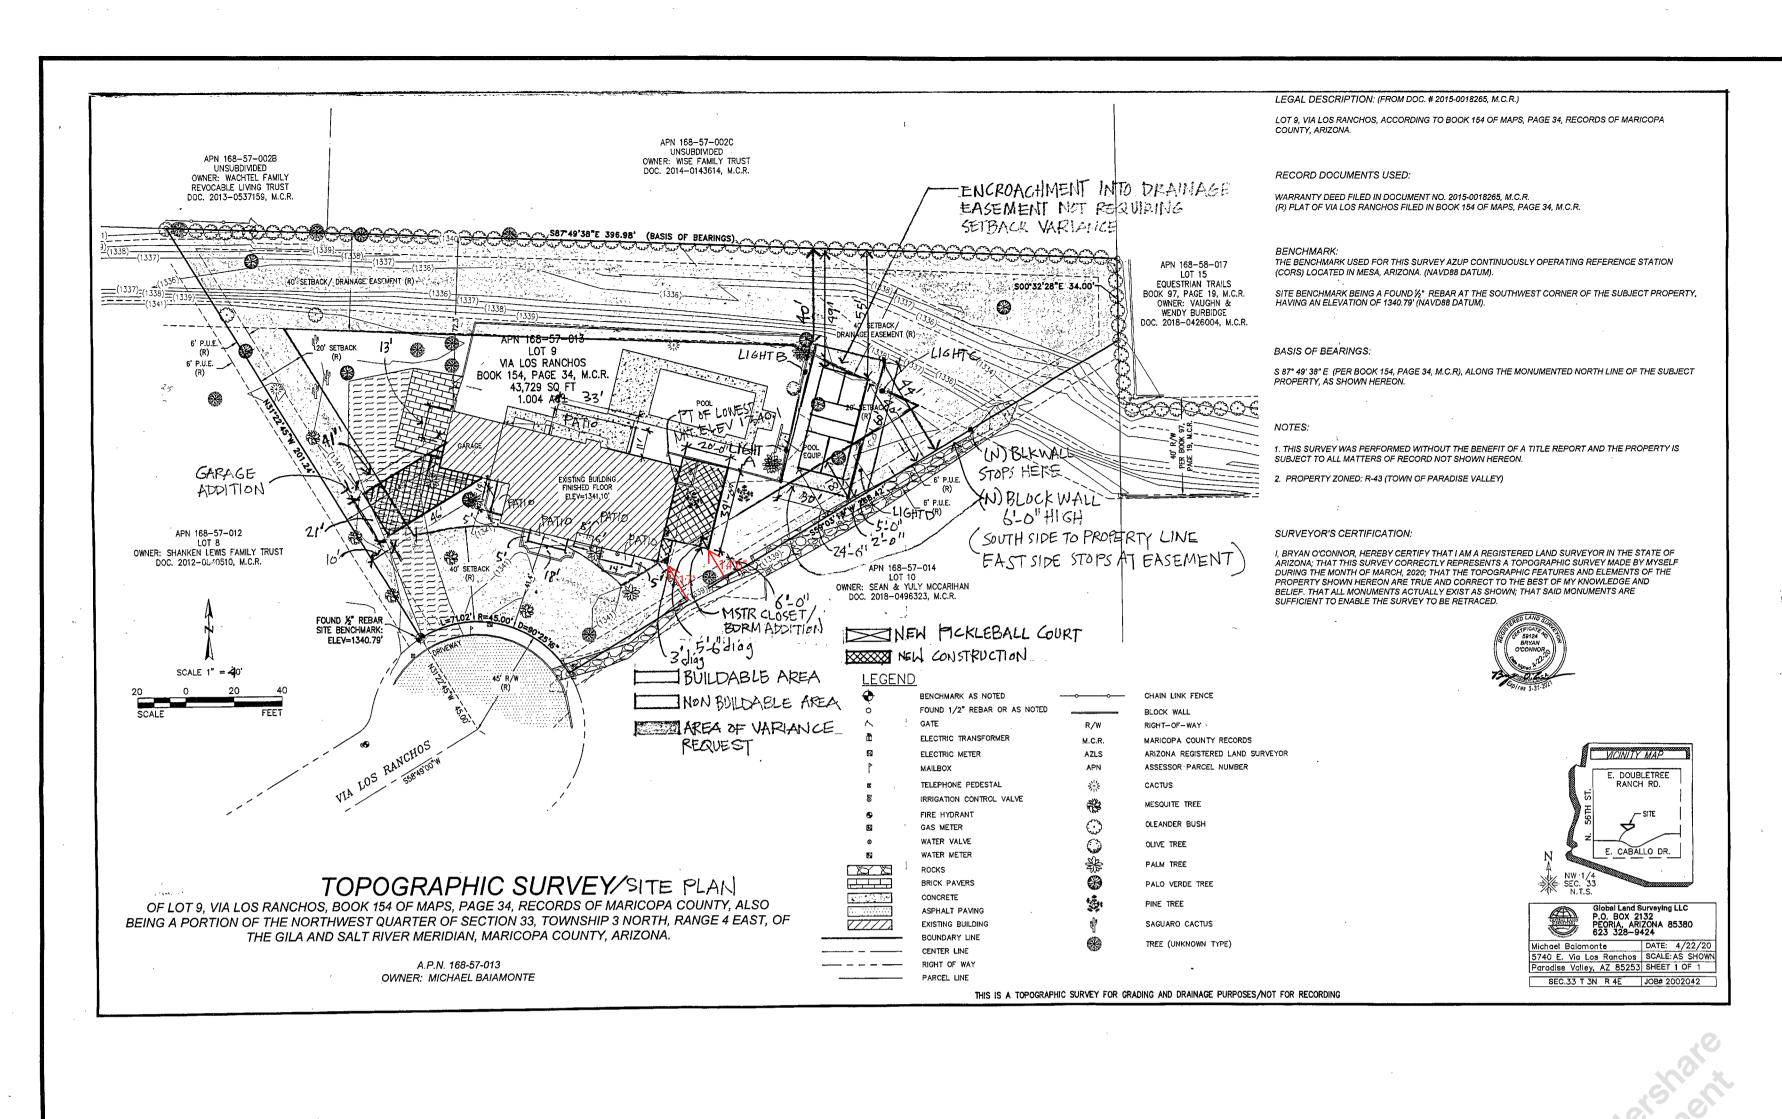

### **Project Overview**

1. The owners wish to add a 732 sf addition to the east side of the house, increasing the size of the house from 2,692 to 3,424 sf. (livable space). This addition would allow expansion of the master bathroom/closet so that the master suite is more spacious as is typical with more recently constructed or renovated homes in the town. The addition would also include a fifth bedroom/fourth bathroom. Of the 732 sf proposed addition, 40 sf (5.5%), encroaches in a triangular fashion into the 20' side setback by 5'6" at the maximum extent. The total floor area with the house addition is 4,712 sf. The floor area ratio is 10.78%. The addition encroachment is less than 4% of the entire project.

Table A1. Square footage table – alternate house/hallway addition

|                       | Existing          | With addition |
|-----------------------|-------------------|---------------|
| Net lot size          | 43,729 (1.004 ac) | 43,729        |
| Buildable area        | 16,977 (0.390 ac) | 16,977        |
| Existing house        | 2692              | 2692          |
| Existing garage       | 744               | 744           |
| Existing rear patio   | 351               | 351           |
| Existing front patios | 245               | 245           |
| House add.            | -                 | 732           |
| Livable space         | 2692              | 3424          |
| Total floor area      | 4032              | 4764          |
| Floor area ratio      | 9.21%             | 10.89%        |
| Encroachment sf       | 0                 | 40            |
| % Encroachment        | 0%                | 0%            |

This option reduces the encroachment from 14 feet (6 foot setback) to 5 feet 6 inches (14 feet 6 inches) and the amount decreases from 200 sq ft to 40 sq ft. There is one small triangular area aligned with the front of the house that encroaches 3 feet, and a larger triangular area set back 12 feet from the front that encroaches 5.5 feet.

This alternative reduces the setback encroachment while providing approximately the same size addition by pushing the majority of the addition back. The rear portion protrudes 5 feet into the backyard beyond rear wall of the existing house and blocks a  $4\frac{1}{2}$  x  $4\frac{1}{2}$  foot picture window in the master bathroom.