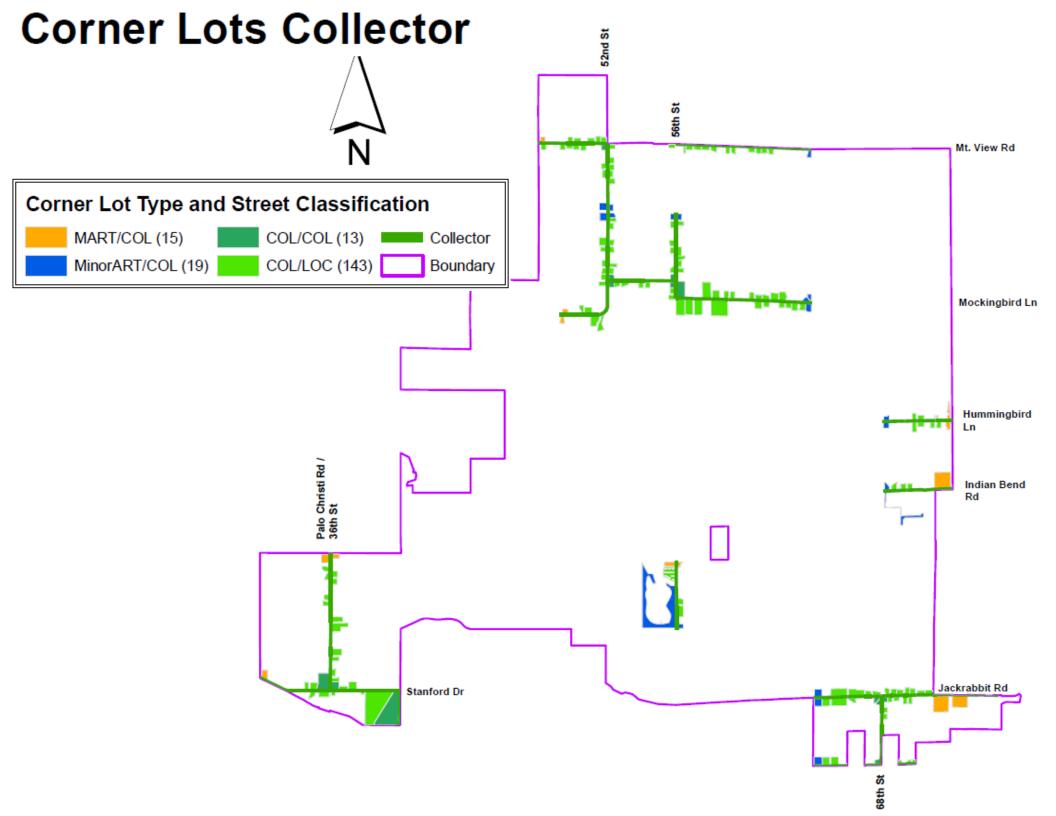

n. setback; 6 ft height |
| Note: All wall/fence types may be constructed on interior side and rear yards with no setbacks and 6 ft maximum height when adjoining residential property and 8 ft maximum height when adjoining non-residential property |                                               |                                    |                                                                          |                                                                    |

## **View Fence Definition**

A view fence (including gates) is a free-standing, upright structure, constructed with openings between the materials used for construction of the fence, where the openings represent at least 70 percent of the total fence surface area.







#### **Corner Lots Along Major Arterials**







### **DISCUSSION**

## Input and discussion of proposal to amend code requirements for view fences on Minor Arterials and Collectors



April 6,2021