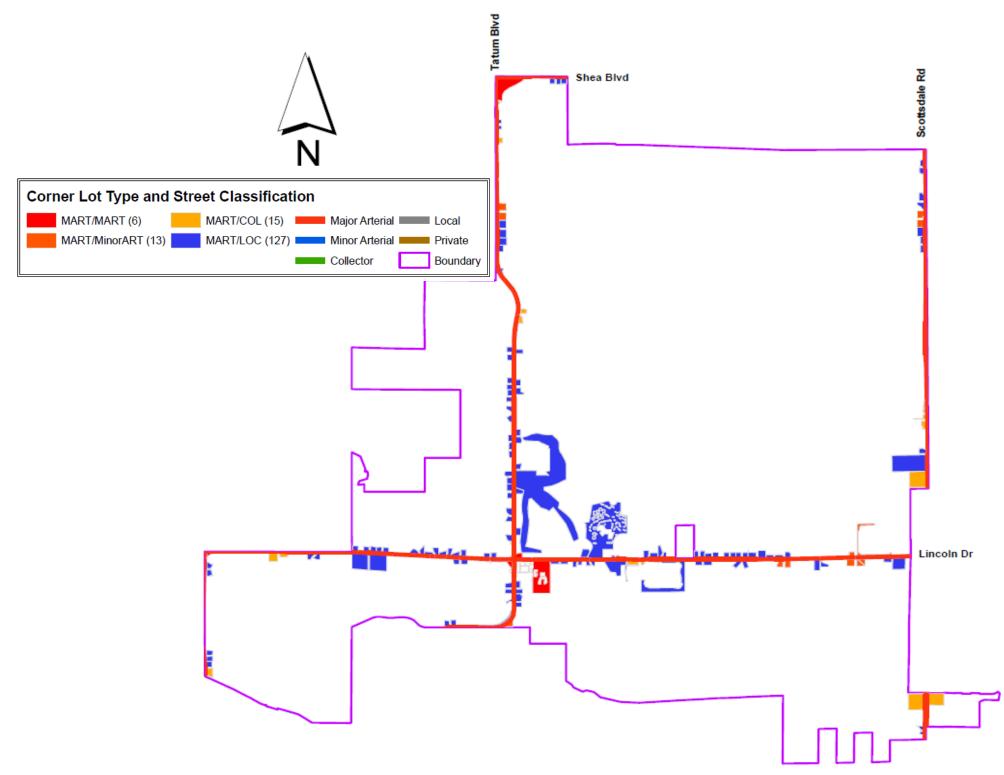

t min. setback; 6 ft height |
| Note: All wall/fence types may be constructed on interior side and rear yards with no setbacks and 6 ft maximum height when adjoining residential property and 8 ft maximum height when adjoining non-residential property |                                               |                                    |                                                                          |                                                                    |

## **View Fence Definition**

A view fence (including gates) is a free-standing, upright structure, constructed with openings between the materials used for construction of the fence, where the openings represent at least 70 percent of the total fence surface area.







#### **Corner Lots Along Major Arterials**







### **DISCUSSION**

## Input and discussion of proposal to amend code requirements for view fences on Minor Arterials and Collectors



April 6,2021