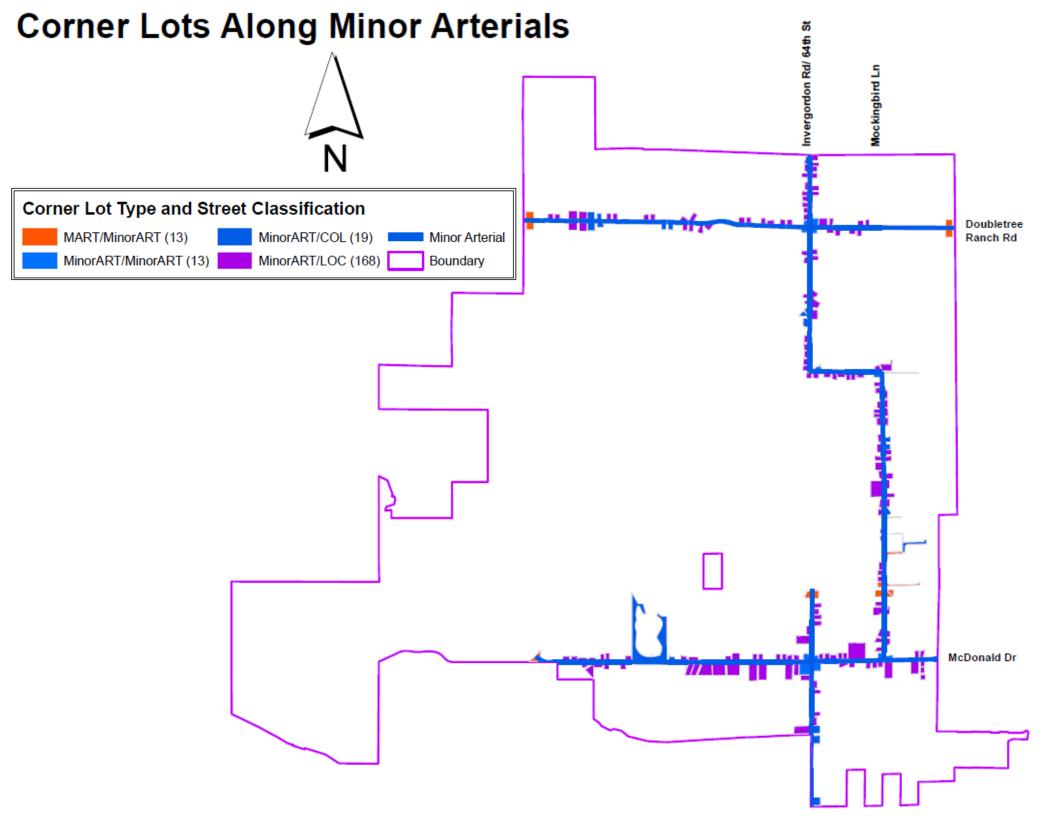

min. setback; 6 ft height |
| Note: All wall/fence types may be constructed on interior side and rear yards with no setbacks and 6 ft maximum height when adjoining residential property and 8 ft maximum height when adjoining non-residential property |                                               |                                    |                                                                          |                                                                    |

## **View Fence Definition**

A view fence (including gates) is a free-standing, upright structure, constructed with openings between the materials used for construction of the fence, where the openings represent at least 70 percent of the total fence surface area.







#### **Corner Lots Along Major Arterials**







### **DISCUSSION**

## Input and discussion of proposal to amend code requirements for view fences on Minor Arterials and Collectors



April 6,2021