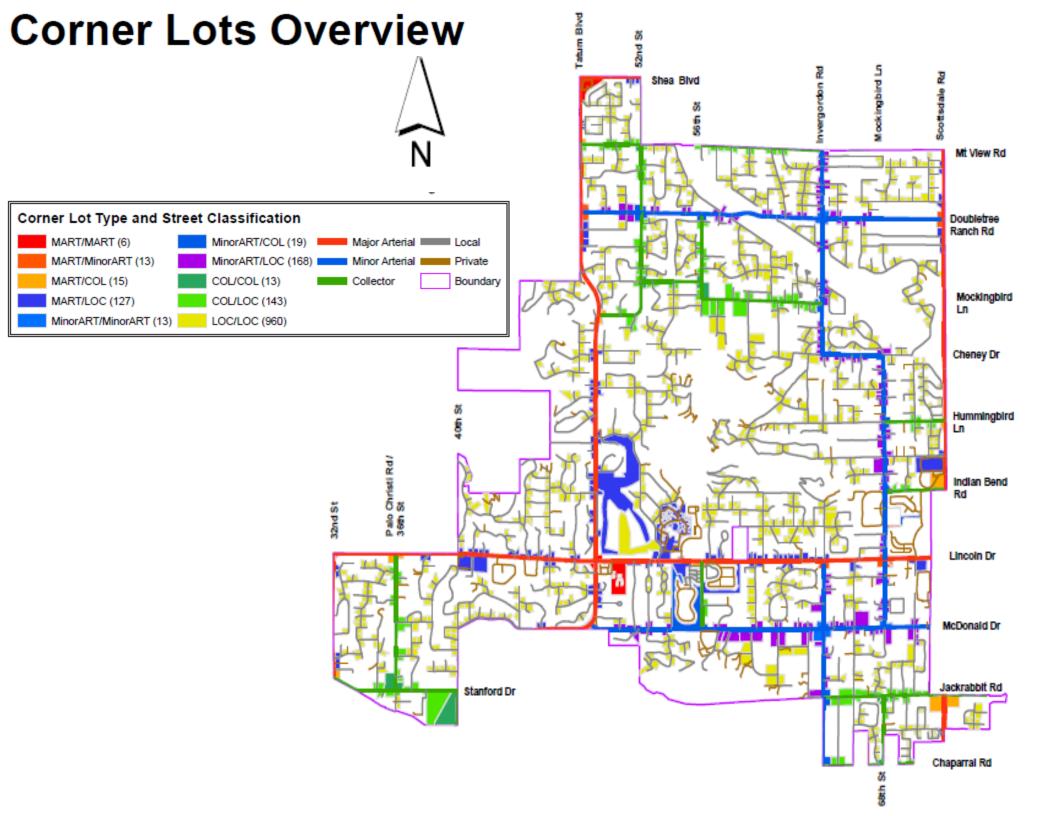

ight | 10 ft min. setback; 3 ft height<br>20 ft min. setback; 6 ft height |
| Note: All wall/fence types may be constructed on interior side and rear yards with no setbacks and 6 ft maximum height when adjoining residential property and 8 ft maximum height when adjoining non-residential property |                                               |                                    |                                                                          |                                                                    |

## **View Fence Definition**

A view fence (including gates) is a free-standing, upright structure, constructed with openings between the materials used for construction of the fence, where the openings represent at least 70 percent of the total fence surface area.







#### **Corner Lots Along Major Arterials**







### **DISCUSSION**

## Input and discussion of proposal to amend code requirements for view fences on Minor Arterials and Collectors



April 6,2021