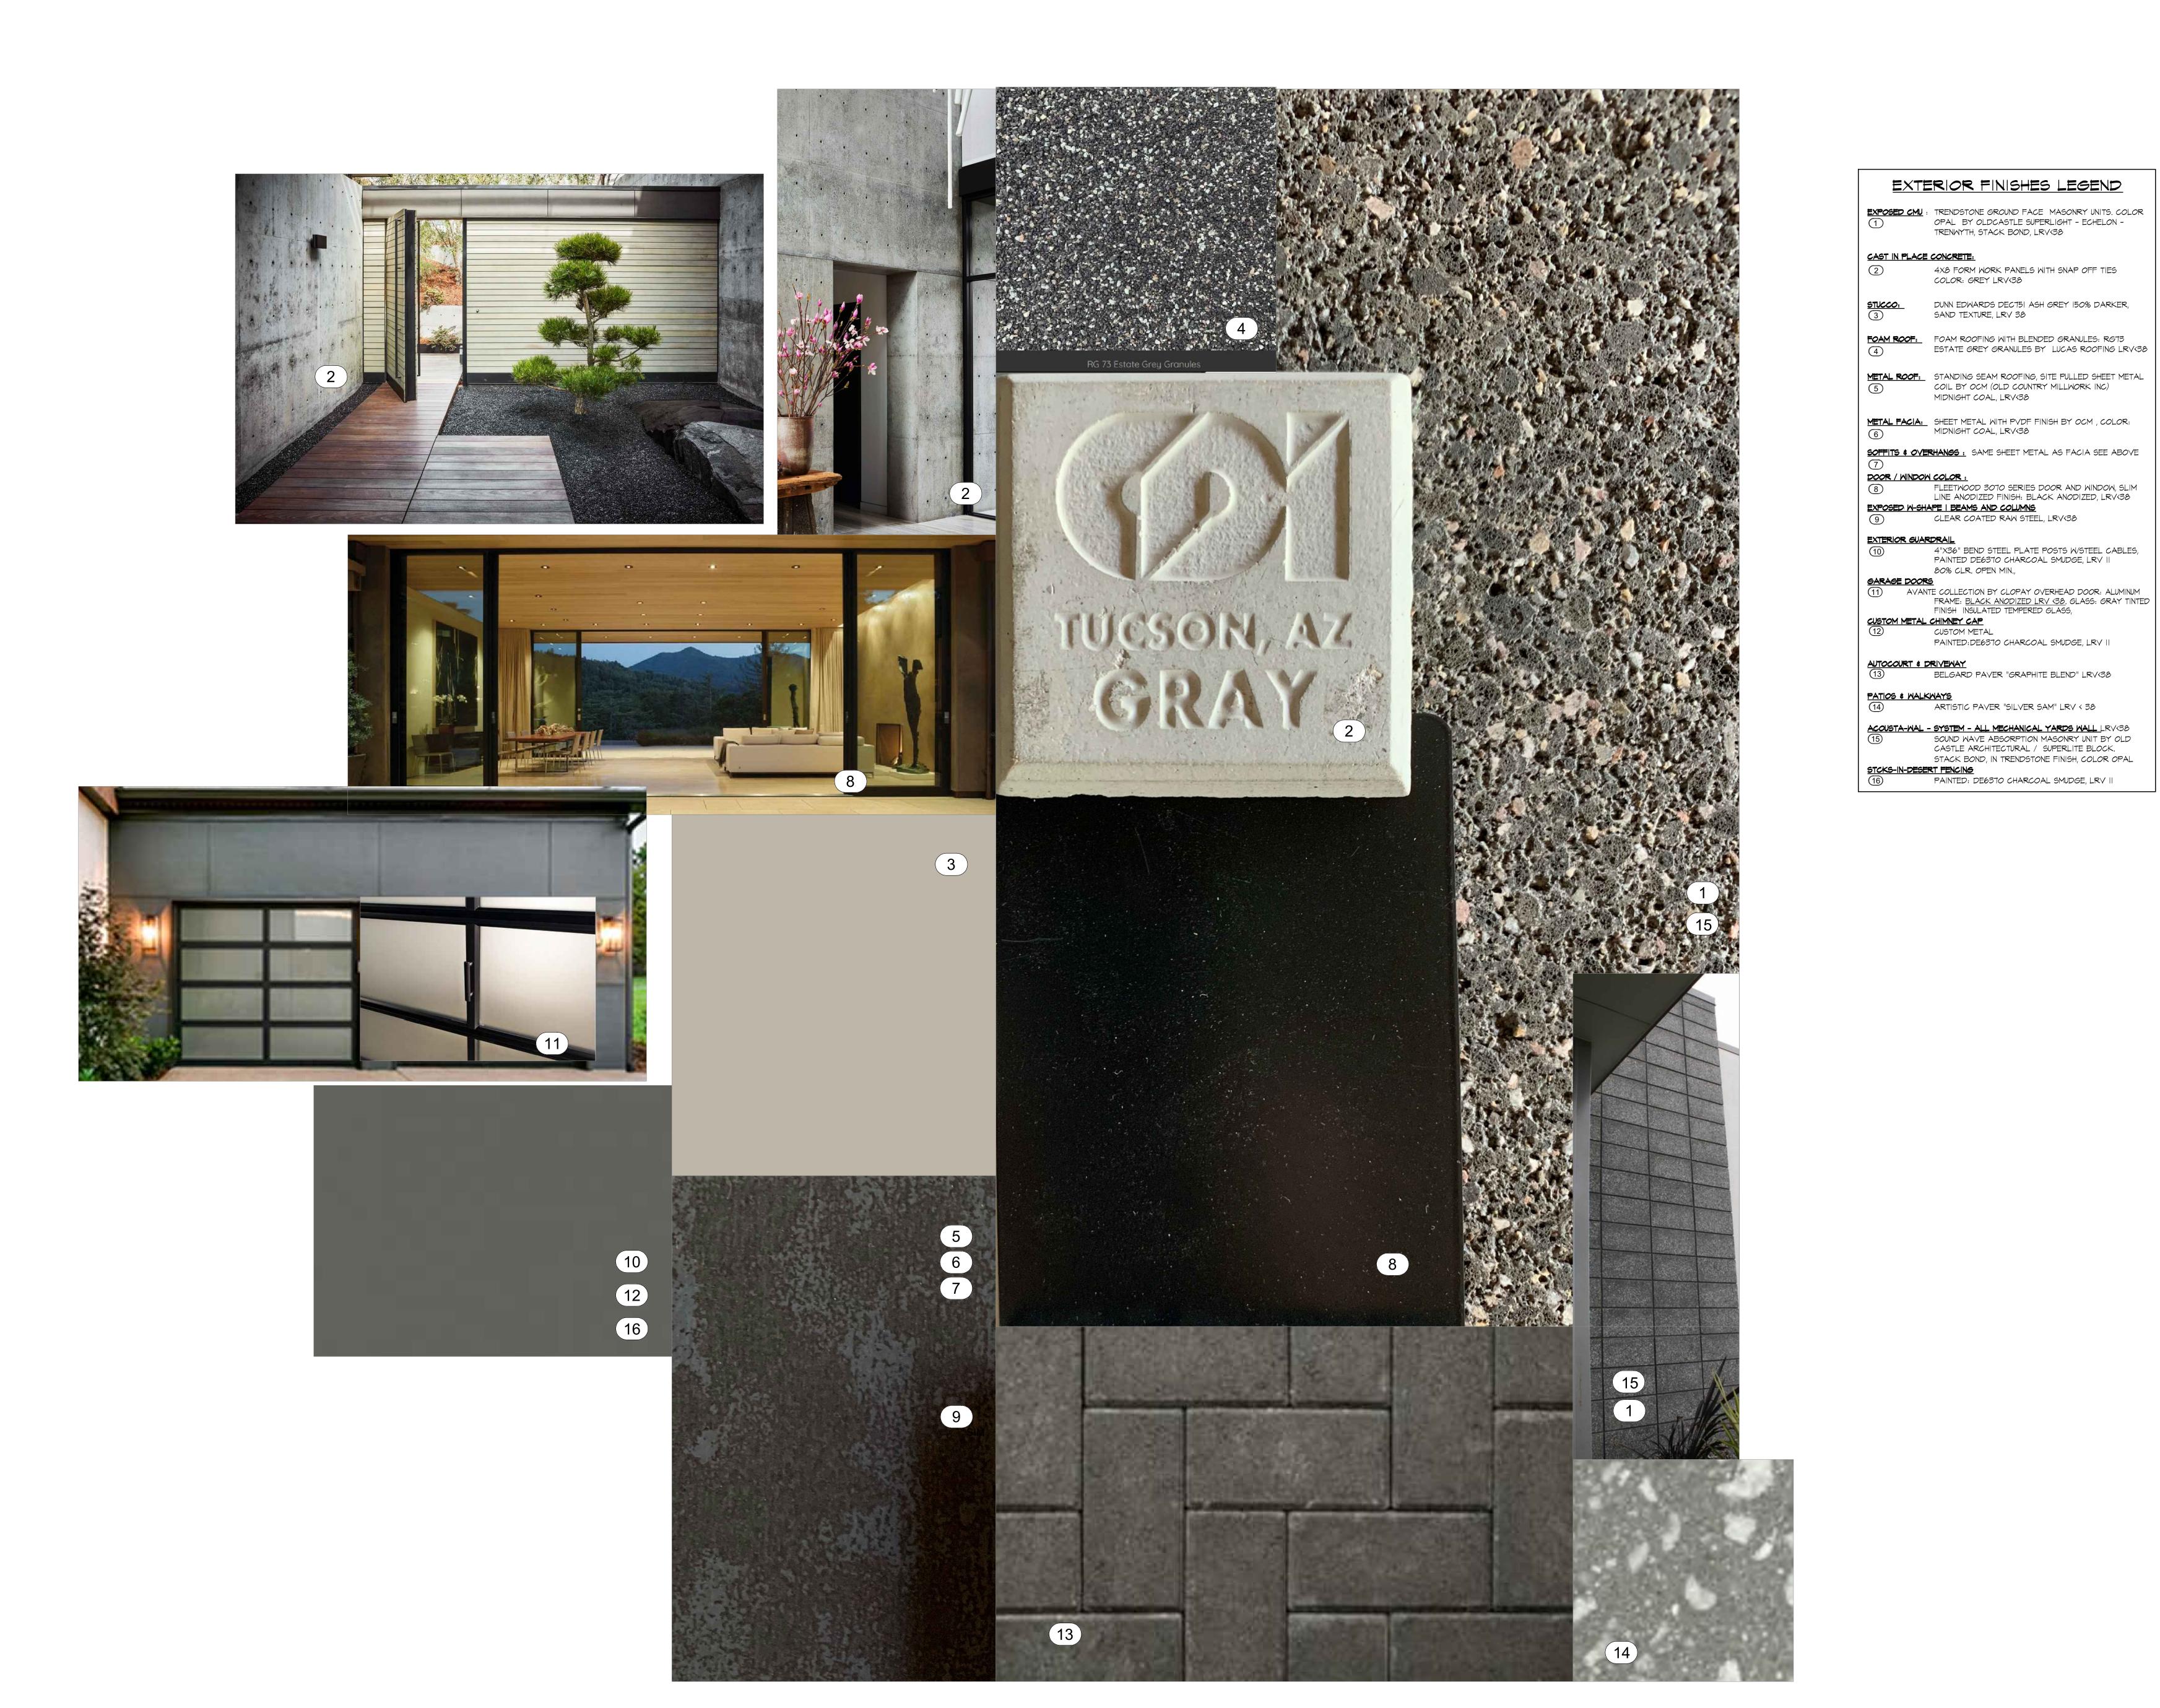

P.O.Box 80311 Phoenix, AZ 85060

EXTERIOR FINISHES LEGEND

COLOR: GREY LRY(38

SAND TEXTURE, LRV 38

MIDNIGHT COAL, LRV(38

MIDNIGHT COAL, LRVK38

80% CLR. OPEN MIN.,

CUSTOM METAL

4X8 FORM WORK PANELS WITH SNAP OFF TIES

DUNN EDWARDS DEC751 ASH GREY 150% DARKER,

COIL BY OCM (OLD COUNTRY MILLWORK INC)

FLEETWOOD 3070 SERIES DOOR AND WINDOW, SLIM LINE ANODIZED FINISH: BLACK ANODIZED, LRV<38

4"X36" BEND STEEL PLATE POSTS W/STEEL CABLES, PAINTED DE6370 CHARCOAL SMUDGE, LRV II

PAINTED:DE6370 CHARCOAL SMUDGE, LRV II

BELGARD PAVER "GRAPHITE BLEND" LRV<38

ARTISTIC PAVER "SILVER SAM" LRV < 38

CLEAR COATED RAW STEEL, LRV(38

602 881 2508 602 954 6328

www.ajdesignstudio.com

SET ISSUED: 08.01.2020

MATERIAL BOARD

Drawn by: Checked by: Sheet No: