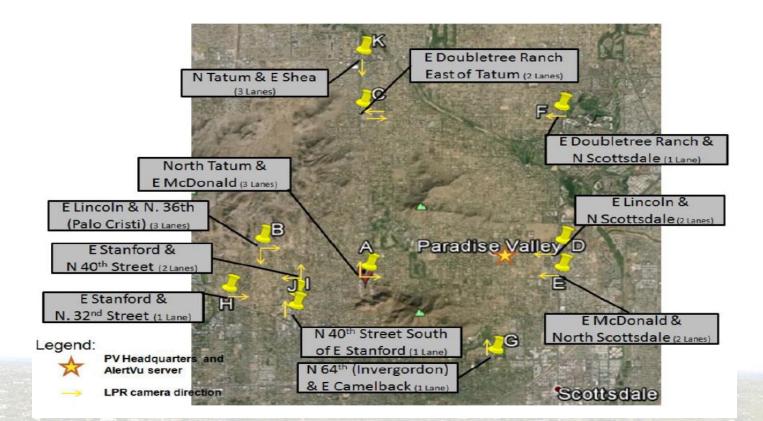

#### **TOWN OF PARADISE VALLEY**

License Plate
Recognition
September 10, 2020





#### **Key Question**

Is the Council ready to invest in the next generation of Paradise Valley's LPRs?



#### L P R Locations





## L P R History

- License plate recognition--Why?
  - Shapiro homicide (1/2012)
  - Residents anxiety increase in property crime (Late 2012)
  - Perceived year over year increases in property crime in PV (2013)
  - Public Safety Task Force (04/2013)
  - Approved in FY 15 Budget
- First 7 units live in May 2015
- Final 4 units live in September 2015

#### L P R Results

- Between 2015 and 2018 LPR direct results:
  - 54 arrests
  - 13 recovered stolen vehicles
  - Highlights:
    - Aggravated assault in Phoenix in August 2015
    - Armed robbery in December 2017
    - Recovery of Mercedes AMG in February 2017



## LPR Request for Proposal

- Budgeted \$350,000 in CIP in FY 21 budget.
- Published RFP during Summer 2020.
- Received 11 responses.
  - Maintain the current LPR locations.