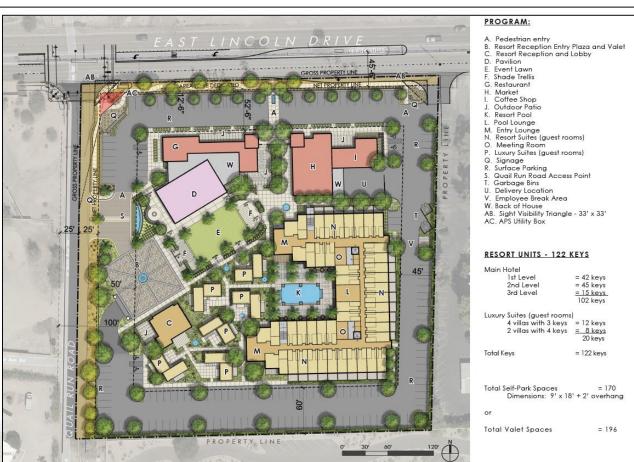

*AGENDA**

- 1. Background
- 2. Project Summary
- 3. Revised Statement of Direction
- 4. Next Steps





### **BACKGROUND**

### **Existing Conditions**

- Operating since 1954
- 32 Rooms resort, 23 rooms in service
- Restaurant not in use
- General Plan Designation is SUP-Resort
- Within the Lincoln Drive South Development Area
- Zoning is SUP-Resort



- 122 traditional hotel guest room keys
  - 20 of which are detached suites
- Restaurant and bar/lounge
- Rooftop indoor/outdoor bar and lounge
- Accessory uses such as:
  - Fresh food market
  - Café/Eatery
  - Micro-brewery
  - Speakeasy
  - Pop-up retail
  - Coffee shop
  - Florist
  - Sandwicheria
  - Bakery
- Indoor/outdoor event space
  - Resort pavilion for banquets/meetings
  - Pool
  - Meeting Rooms



# Site Plan / Ground Floor





#### **Second Story**





#### **Third Story**





### **REVISED TO SOD**

See Attachment I of the Staff Report. During this portion of the meeting a Word Document will be shared on screen of Attachment I for editing.



### **NEXT STEPS**

#### **Next steps include:**

- Staff to update revised Statement of Direction based on feedback during Study Session
- Revisions incorporated for action during the Regular Council Meeting later tonight
- Planning Commission to review application and take public comment over the summer recess
- 4. Town Council to receive recommendation from Planning Commission in the fall



### **TONIGHT'S GOAL**

Hear details on the revised application for a Major SUP amendment to the Smoke Tree Resort and provide feedback to the draft Statement of Direction