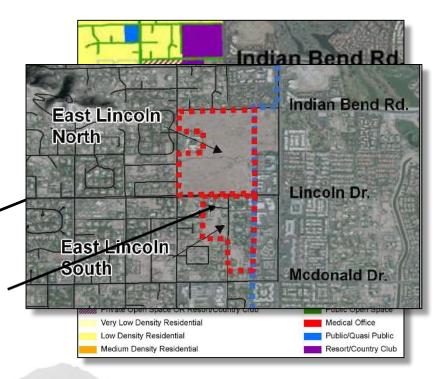

### **Existing Conditions**

- Operating since 1954
- 32 Rooms resort, 23 rooms in service
- Restaurant not in use
- General Plan Designation is SUP-Resort
- Within the Lincoln Drive South Development Area
- Zoning is SUP-Resort

- 122 traditional hotel guest room keys
  - 20 of which are detached suites
- Restaurant and bar/lounge
- Rooftop indoor/outdoor bar and lounge
- Accessory uses such as:
  - Fresh food market
  - Café/Eatery
  - Micro-brewery
  - Speakeasy
  - Pop-up retail
  - Coffee shop
  - Florist
  - Sandwicheria
  - Bakery
- Indoor/outdoor event space
  - Resort pavilion for banquets/meetings
  - Pool
  - Meeting Rooms