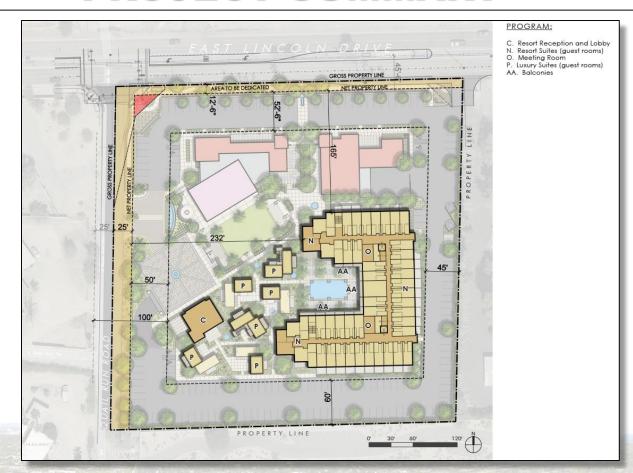

- 2. Project Summary
- 3. Revised Statement of Direction
- 4. Next Steps





### **BACKGROUND**

### **Existing Conditions**

- Operating since 1954
- 32 Rooms resort, 23 rooms in service
- Restaurant not in use
- General Plan Designation is SUP-Resort
- Within the Lincoln Drive South Development Area
- Zoning is SUP-Resort



- 122 traditional hotel guest room keys
  - 20 of which are detached suites
- Restaurant and bar/lounge
- Rooftop indoor/outdoor bar and lounge
- Accessory uses such as:
  - Fresh food market
  - Café/Eatery
  - Micro-brewery
  - Speakeasy
  - Pop-up retail
  - Coffee shop
  - Florist
  - Sandwicheria
  - Bakery
- Indoor/outdoor event space
  - Resort pavilion for banquets/meetings
  - Pool
  - Meeting Rooms



# Site Plan / Ground Floor





#### **Second Story**





#### **Third Story**





### **REVISED TO SOD**

See Attachment I of the Staff Report. During this portion of the meeting a Word Document will be shared on screen of Attachment I for editing.



### **NEXT STEPS**

#### **Next steps include:**

- Staff to update revised Statement of Direction based on feedback during Study Session
- Revisions incorporated for action during the Regular Council Meeting later tonight
- Planning Commission to review application and take public comment over the summer recess
- 4. Town Council to receive recommendation from Planning Commission in the fall



### **TONIGHT'S GOAL**

Hear details on the revised application for a Major SUP amendment to the Smoke Tree Resort and provide feedback to the draft Statement of Direction



### **THANK YOU**

# **Addi