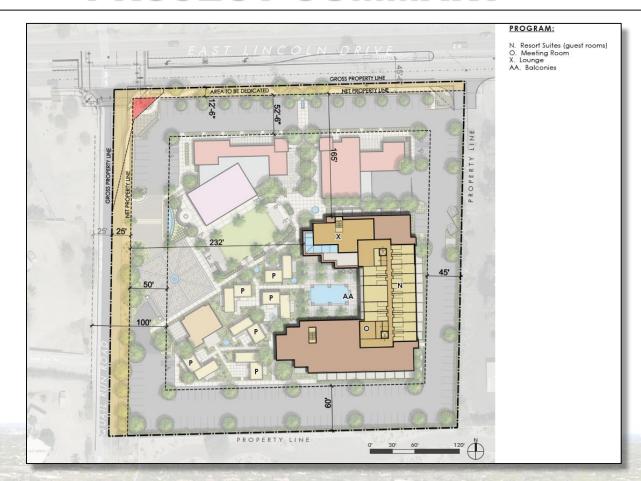

Revised Statement of Direction
- 4. Next Steps





### **BACKGROUND**

### **Existing Conditions**

- Operating since 1954
- 32 Rooms resort, 23 rooms in service
- Restaurant not in use
- General Plan Designation is SUP-Resort
- Within the Lincoln Drive South Development Area
- Zoning is SUP-Resort



- 122 traditional hotel guest room keys
  - 20 of which are detached suites
- Restaurant and bar/lounge
- Rooftop indoor/outdoor bar and lounge
- Accessory uses such as:
  - Fresh food market
  - Café/Eatery
  - Micro-brewery
  - Speakeasy
  - Pop-up retail
  - Coffee shop
  - Florist
  - Sandwicheria
  - Bakery
- Indoor/outdoor event space
  - Resort pavilion for banquets/meetings
  - Pool
  - Meeting Rooms



# Site Plan / Ground Floor





#### **Second Story**





#### **Third Story**





### **REVISED TO SOD**

See Attachment I of the Staff Report. During this portion of the meeting a Word Document will be shared on screen of Attachment I for editing.



### **NEXT STEPS**

#### **Next steps include:**

- Staff to update revised Statement of Direction based on feedback during Study Session
- Revisions incorporated for action during the Regular Council Meeting later tonight
- Planning Commission to review application and take public comment over the summer recess
- 4. Town Council to receive recommendation from Planning Commission in the fall



### **TONIGHT'S GOAL**

Hear details on the revised application for a Major SUP amendment to the Smoke Tree Resort and provide feedback to the draft Statement of Direction



### **THANK YOU**

# **Additional Questions?**