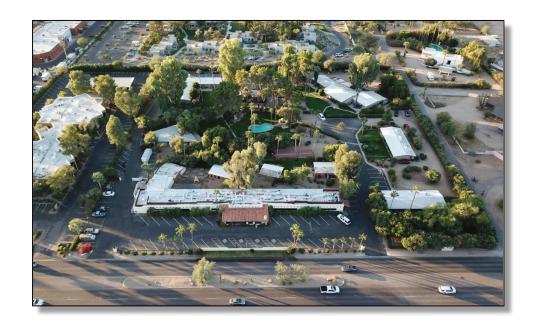

### **Existing Conditions**

- Operating since 1954
- 32 Rooms resort, 23 rooms in service
- Restaurant not in use
- General Plan Designation is SUP-Resort
- Within the Lincoln Drive South Development Area
- Zoning is SUP-Resort

- 122 traditional hotel guest room keys
  - 20 of which are detached suites
- Restaurant and bar/lounge
- Rooftop indoor/outdoor bar and lounge
- Accessory uses such as:
  - Fresh food market
  - Café/Eatery
  - Micro-brewery
  - Speakeasy
  - Pop-up retail
  - Coffee shop
  - Florist
  - Sandwicheria
  - Bakery
- Indoor/outdoor event space
  - Resort pavilion for banquets/meetings
  - Pool
  - Meeting Rooms

# Site Plan / Ground Floor