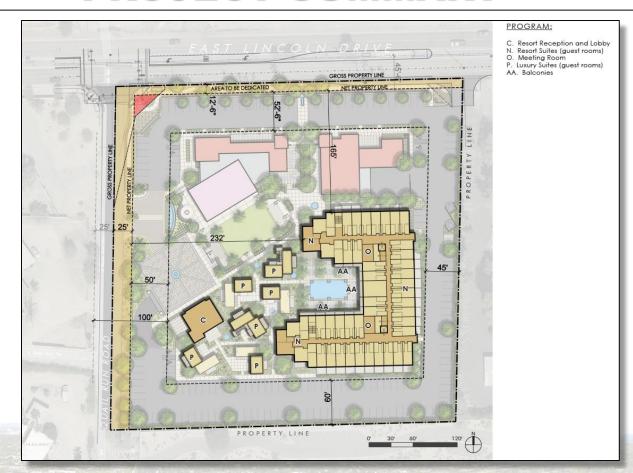

- 2. Project Summary
- 3. Revised Statement of Direction
- 4. Next Steps





### **BACKGROUND**

### **Existing Conditions**

- Operating since 1954
- 32 Rooms resort, 23 rooms in service
- Restaurant not in use
- General Plan Designation is SUP-Resort
- Within the Lincoln Drive South Development Area
- Zoning is SUP-Resort



- 122 traditional hotel guest room keys
  - 20 of which are detached suites
- Restaurant and bar/lounge
- Rooftop indoor/outdoor bar and lounge
- Accessory uses such as:
  - Fresh food market
  - Café/Eatery
  - Micro-brewery
  - Speakeasy
  - Pop-up retail
  - Coffee shop
  - Florist
  - Sandwicheria
  - Bakery
- Indoor/outdoor event space
  - Resort pavilion for banquets/meetings
  - Pool
  - Meeting Rooms



# Site Plan / Ground Floor





#### **Second Story**





#### **Third Story**





### **REVISED TO SOD**

See Attachment I of the Staff Report. During this portion of the meeting a redlined Word Document will be shared on screen incorporating any edits made during the Study Session discussion earlier in the meeting.



### **NEXT STEPS**

#### **Next steps include:**

- 1. Planning Commission to review application and take public comment over the summer recess
- 2. Town Council to receive recommendation from Planning Commission in the fall



### **TONIGHT'S GOAL**

Take action on the revised Statement of Direction for the updated application for a Major SUP amendment to the Smoke Tree Resort



### **THANK YOU**

# **Additional Questions?**