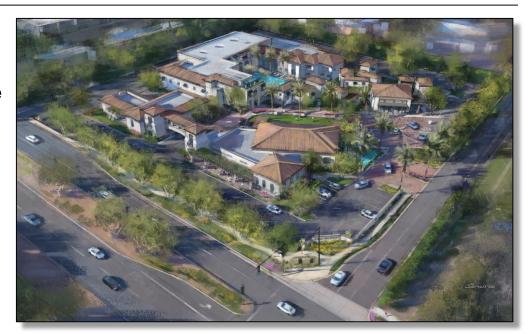

- 122 traditional hotel guest room keys
  - 20 of which are detached suites
- Restaurant and bar/lounge
- Rooftop indoor/outdoor bar and lounge
- Accessory uses such as:
  - Fresh food market
  - Café/Eatery
  - Micro-brewery
  - Speakeasy
  - Pop-up retail
  - Coffee shop
  - Florist
  - Sandwicheria
  - Bakery
- Indoor/outdoor event space
  - Resort pavilion for banquets/meetings
  - Pool
  - Meeting Rooms