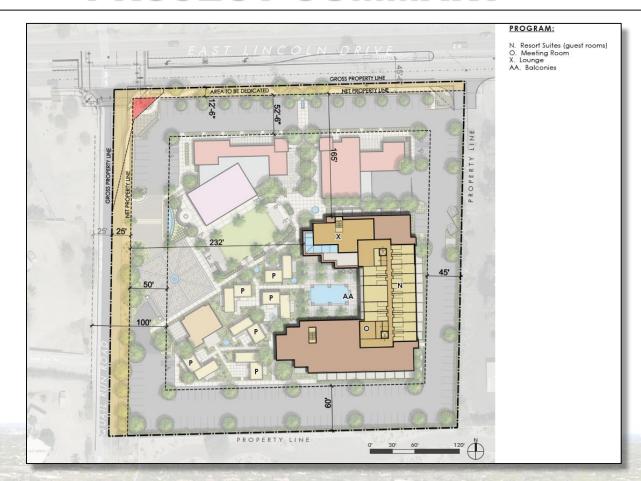

Revised Statement of Direction
- 4. Next Steps





### **BACKGROUND**

### **Existing Conditions**

- Operating since 1954
- 32 Rooms resort, 23 rooms in service
- Restaurant not in use
- General Plan Designation is SUP-Resort
- Within the Lincoln Drive South Development Area
- Zoning is SUP-Resort



- 122 traditional hotel guest room keys
  - 20 of which are detached suites
- Restaurant and bar/lounge
- Rooftop indoor/outdoor bar and lounge
- Accessory uses such as:
  - Fresh food market
  - Café/Eatery
  - Micro-brewery
  - Speakeasy
  - Pop-up retail
  - Coffee shop
  - Florist
  - Sandwicheria
  - Bakery
- Indoor/outdoor event space
  - Resort pavilion for banquets/meetings
  - Pool
  - Meeting Rooms



# Site Plan / Ground Floor





#### **Second Story**





#### **Third Story**





### **REVISED TO SOD**

See Attachment I of the Staff Report. During this portion of the meeting a redlined Word Document will be shared on screen incorporating any edits made during the Study Session discussion earlier in the meeting.



### **NEXT STEPS**

#### **Next steps include:**

- 1. Planning Commission to review application and take public comment over the summer recess
- 2. Town Council to receive recommendation from Planning Commission in the fall



### **TONIGHT'S GOAL**

Take action on the revised Statement of Direction for the updated application for a Major SUP amendment to the Smoke Tree Resort



### **THANK YOU**

# **Additional Questions?**