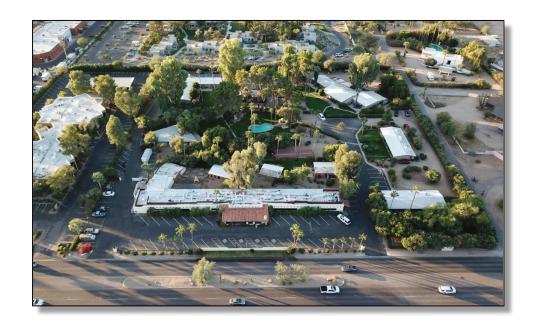

### **Existing Conditions**

- Operating since 1954
- 32 Rooms resort, 23 rooms in service
- Restaurant not in use
- General Plan Designation is SUP-Resort
- Within the Lincoln Drive South Development Area
- Zoning is SUP-Resort