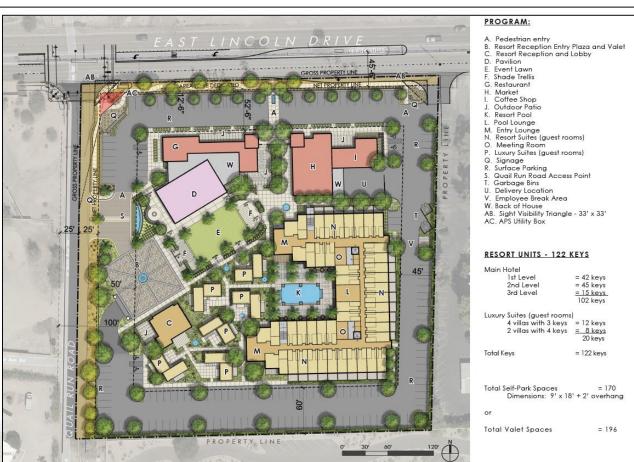

- 122 traditional hotel guest room keys
  - 20 of which are detached suites
- Restaurant and bar/lounge
- Rooftop indoor/outdoor bar and lounge
- Accessory uses such as:
  - Fresh food market
  - Café/Eatery
  - Micro-brewery
  - Speakeasy
  - Pop-up retail
  - Coffee shop
  - Florist
  - Sandwicheria
  - Bakery
- Indoor/outdoor event space
  - Resort pavilion for banquets/meetings
  - Pool
  - Meeting Rooms

# Site Plan / Ground Floor