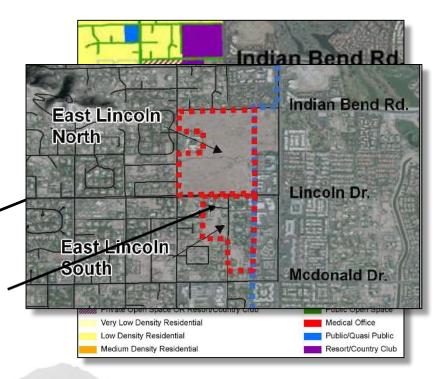

# **TOWN OF PARADISE VALLEY**

Smoke Tree Resort

Major Special Use Permit Amendment

Revised Statement of Direction



June 25, 2020

### **TONIGHT'S GOAL**

Take action on the revised Statement of Direction for the updated application for a Major SUP amendment to the Smoke Tree Resort



### **AGENDA**

- 1. Background
- 2. Project Summary
- 3. Revised Statement of Direction
- 4. Next Steps





### **BACKGROUND**

### **Existing Conditions**

- Operating since 1954
- 32 Rooms resort, 23 rooms in service
- Restaurant not in use
- General Plan Designation is SUP-Resort
- Within the Lincoln Drive South Development Area
- Zoning is SUP-Resort



- 122 traditional hotel guest room keys
  - 20 of which are detached suites
- Restaurant and bar/lounge
- Rooftop indoor/outdoor bar and lounge
- Accessory uses such as:
  - Fresh food market
  - Café/Eatery
  - Micro-brewery
  - Speakeasy
  - Pop-up retail
  - Coffee shop
  - Florist
  - Sandwicheria
  - Bakery
- Indoor/outdoor event space
  - Resort pavilion for banquets/meetings
  - Pool
  - Meeting Rooms



# Site Plan / Ground Floor





#### **Second Story**





#### **Third Story**





### **REVISED TO SOD**

See Attachment I of the Staff Report. During this portion of the meeting a redlined Word Document will be shared on screen incorporating any edits made during the Study Session discussion earlier in the meeting.



### **NEXT STEPS**

#### **Next steps include:**

- 1. Plan