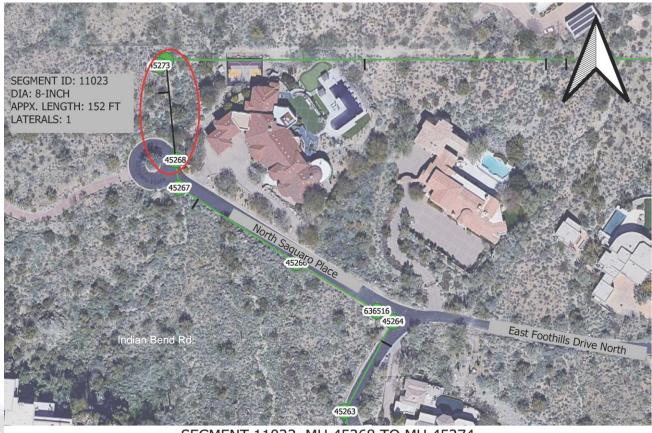

#### **SAGUARO PL. SANITARY SEWER REPAIRS**

SEGMENT 11023, MH 45268 TO MH 45274