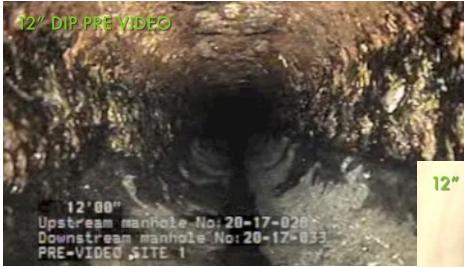

### **CAST IN PLACE PIPE (CIPP) LINING INSTALLATION**<sup>5</sup>

**Pre-Lining** 

12" DIP POST VIDEO