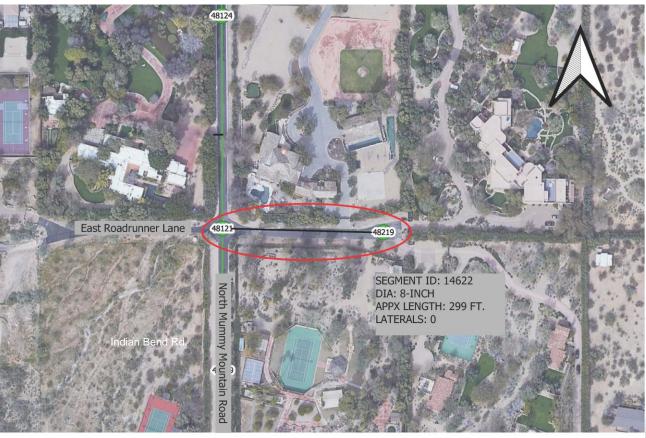

### **ROADRUNNER LN SANITARY SEWER REPAIRS**

9

SEGMENT 14622, MH 48121 TO MH 48219