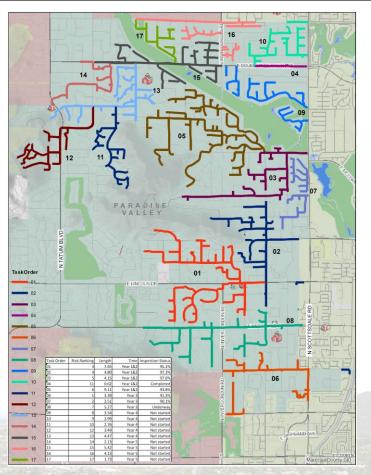

#### Sewer Assessment Program

- Required per IGA with City of Scottsdale
- 5 Year Program with 17 Task Orders
- Currently in Year 4 of 5
- Making Repairs As Identified
- Pipes & Manholes Inspected, Videos Taken and Numerically Ranked
- Any Ductile Iron Pipe Identified to be Lined
- Consultation with City of Scottsdale
- Typical Defects Found
  - a. Offset Joints
  - b. Structural Pipe Defects
  - c. Manhole Corrosion
  - d. Buried Manholes & Cleanouts

### **PROJECT SCOPE**

- Repair Structural Defects Identified By Sewer Assessment
  - Six Locations
  - 958' of Repairs
  - Approx. \$275,000 Repair Contract
  - Cooperative Use Contract with Achen Gardner Construction
  - Contract on June 25<sup>th</sup> Council Agenda
- Repair Process Includes:
  - Resident Notification
  - Pre-Installation Video & Cleaning
  - Bypass Pumping
  - Cast In Place Pipe (CIPP) Lining Technology
  - Restore Residential Connections