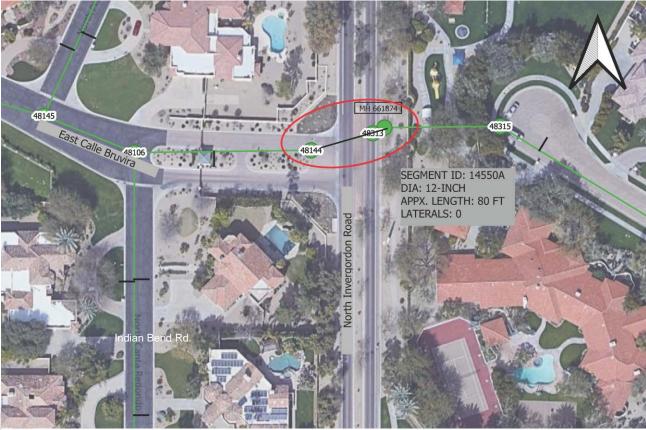

## **INVERGORDON RD SANITARY SEWER REPAIRS**<sup>11</sup>

SEGMENT 14550A, MH 48144 TO MH 661874