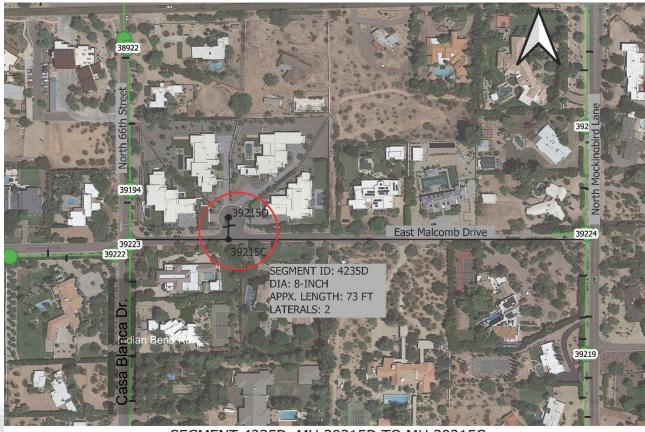

IPE (CIPP) LINING INSTALLATION**<sup>4</sup>



UV Light Installation

**Previous DIP Sewer Lining Projects** 

- FY18-19: 650'
- FY19-20: 2,618'
- FY20-21: 958'
- Maps of sewer lining locations and specifications prepared by sewer assessment consultant under separate contract



### **CAST IN PLACE PIPE (CIPP) LINING INSTALLATION**<sup>5</sup>



**Pre-Lining** 

12" DIP POST VIDEO





#### **SAGUARO PL. SANITARY SEWER REPAIRS**





SEGMENT 11023, MH 45268 TO MH 45274

### **MOCKINGBIRD LN SANITARY SEWER REPAIRS**<sup>7</sup>





SEGMENT 4231, MH 39224 TO MH 39219

### **69<sup>TH</sup> PL SANITARY SEWER REPAIRS**





SEGMENT 10936, MH 45172 TO MH 45176

### **ROADRUNNER LN SANITARY SEWER REPAIRS**

9



SEGMENT 14622, MH 48121 TO MH 48219

#### **MALCOMB DR SANITARY SEWER REPAIRS**







## **INVERGORDON RD SANITARY SEWER REPAIRS**<sup>11</sup>





SEGMENT 14550A, MH 48144 TO MH 661874

#### **SANITARY SEWER REPAIRS**

# **QUESTIONS?**