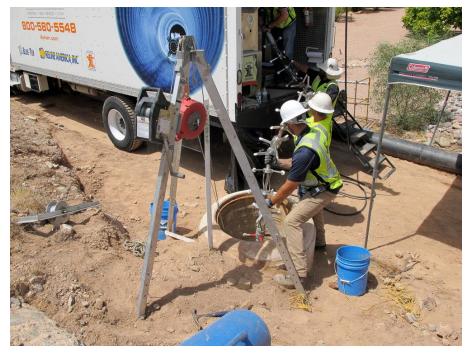

### **CAST IN PLACE PIPE (CIPP) LINING INSTALLATION**<sup>4</sup>

UV Light Installation

**Previous DIP Sewer Lining Projects** 

- FY18-19: 650'
- FY19-20: 2,618'
- FY20-21: 958'
- Maps of sewer lining locations and specifications prepared by sewer assessment consultant under separate contract

### **CAST IN PLACE PIPE (CIPP) LINING INSTALLATION**<sup>5</sup>

**Pre-Lining** 

12" DIP POST VIDEO