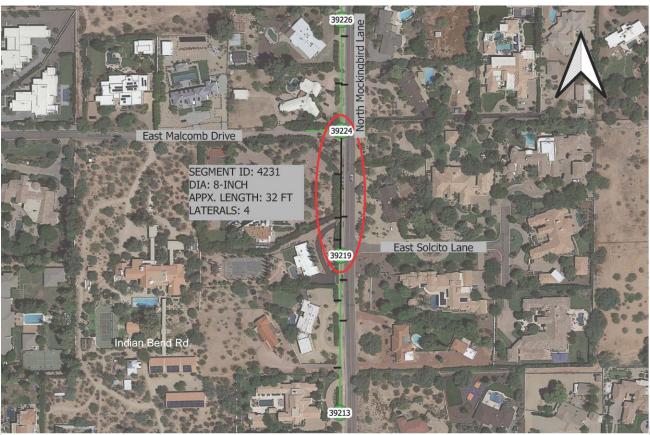

### **MOCKINGBIRD LN SANITARY SEWER REPAIRS**<sup>7</sup>

SEGMENT 4231, MH 39224 TO MH 39219