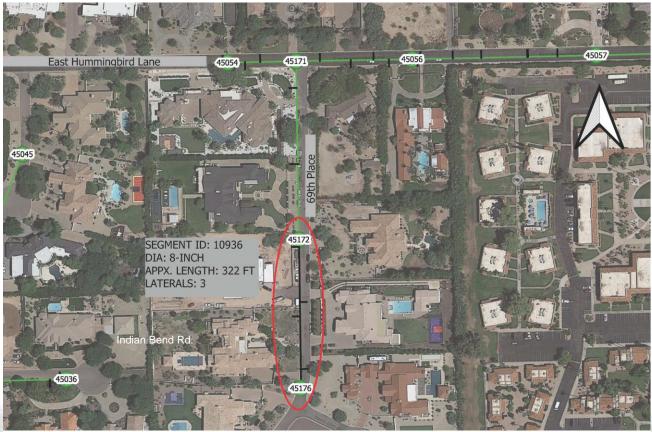

### **69<sup>TH</sup> PL SANITARY SEWER REPAIRS**

SEGMENT 10936, MH 45172 TO MH 45176