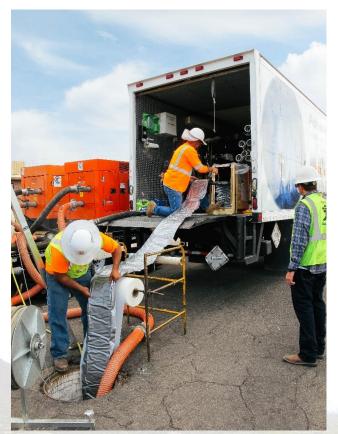

Liner Installation

### **CAST IN PLACE PIPE (CIPP) LINING INSTALLATION**<sup>4</sup>

UV Light Installation

**Previous DIP Sewer Lining Projects** 

- FY18-19: 650'
- FY19-20: 2,618'
- FY20-21: 958'
- Maps of sewer lining locations and specifications prepared by sewer assessment consultant under separate contract