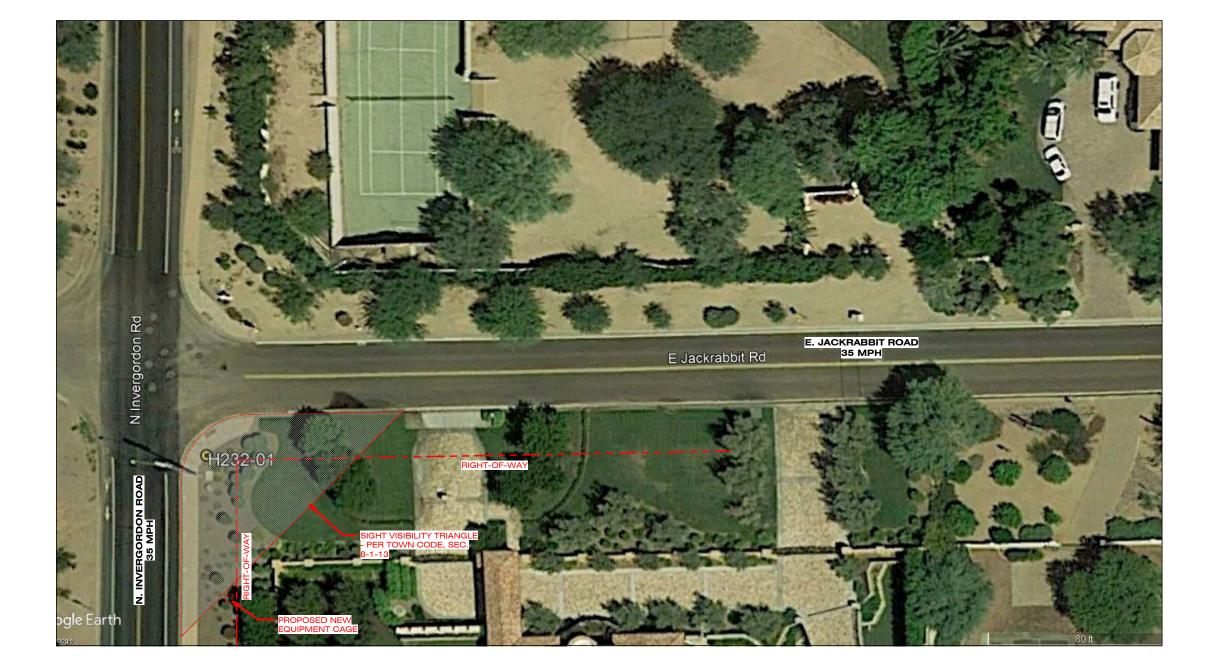

SUBJECT POLE: H232-01 GPS COORDINATES: LAT: 33.516431, LONG: -111.943133

POLE TYPE: METAL STREET LIGHT

SIGHT VISIBILITY TRIANGLE

- PER TOWN CODE, SEC.

POLE ID #:

SUBJECT POLE IS LOCATED IN: SCOTTSDALE R.O.W.

SCALE 1/8" = 1'-0"

Contact Arizona 811 at least two full AR ZONA811 Call 811 or click Arizona811.co

SHIFT

CROWN CASTLE

2055 S. STEARMAN DRIVE CHANDLER, AZ 85286

RECORD DRAWINGS ISSUE DATE: 02.12.20

Shift Companies, LLC
3334 N. 20TH STREET
PHOEMIX, ARIZONA 85016 ph: 480.264.0829 fax: 480.264.0163