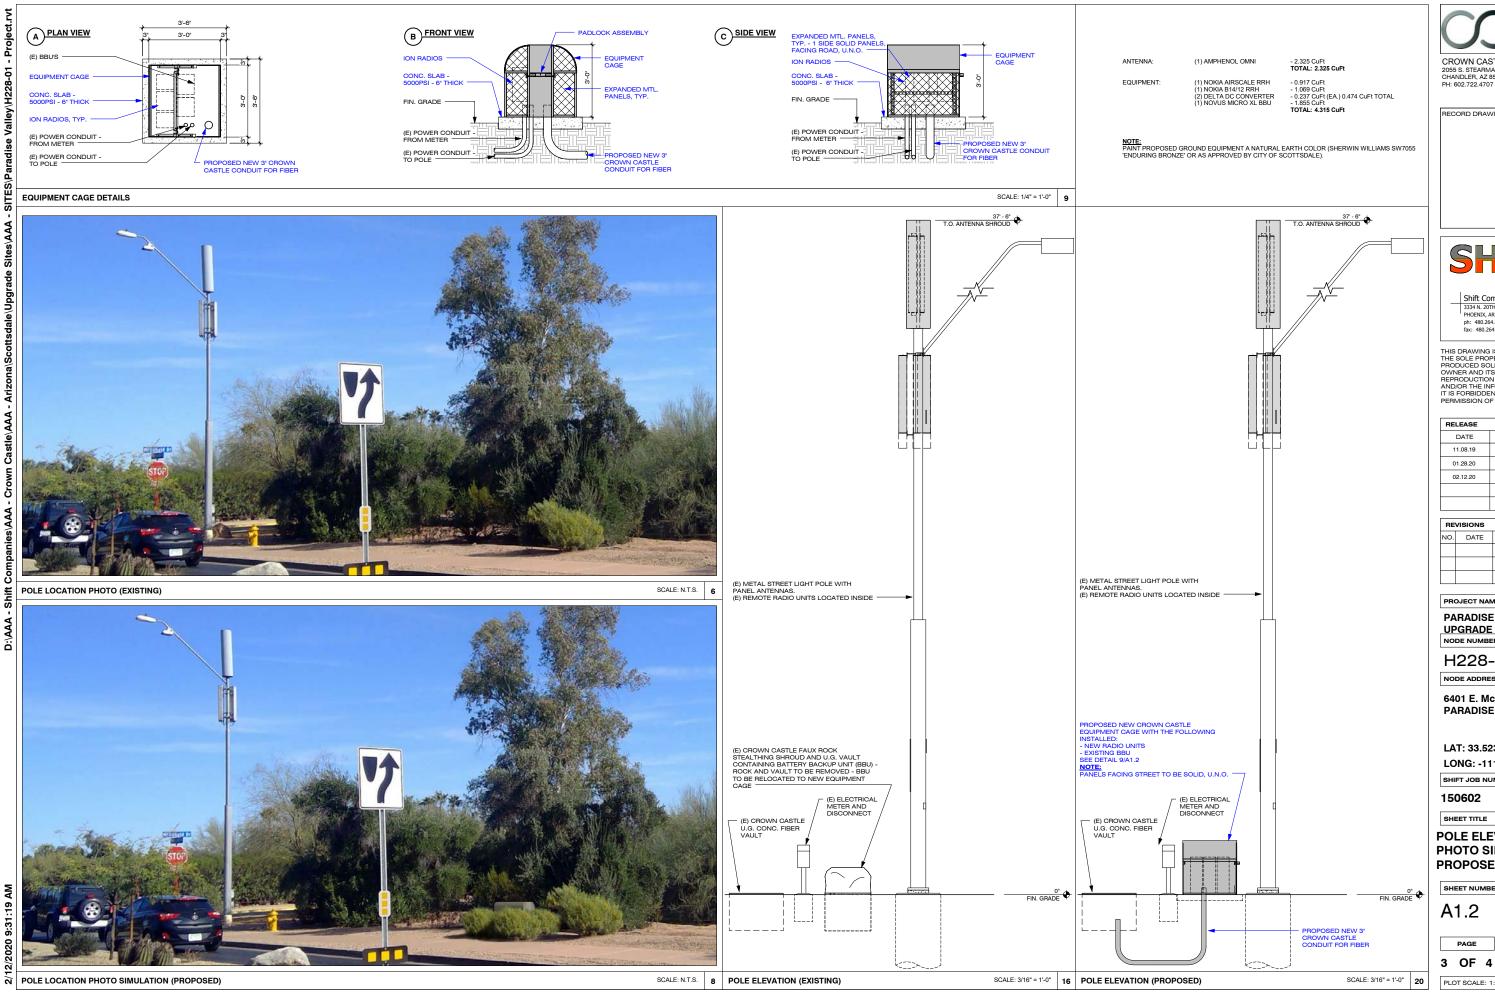

To accommodate the changes in equipment at these 3 sites, Crown Castle considered all possible configurations including placing the equipment into a new, pole-mounted cabinet, installing a larger, 36" tall faux rock structure near the pole, as well as, installing an underground vault. Due to heat dissipation issues with the electronic equipment, we were unable to proceed with these alternative options, including the use of a decorative cabinet. All other small wireless sites in the Town have an existing 48"x36"x24" equipment cage or 24't x 24"w faux cactus structure, allowing the replacement equipment to fit and operate effectively. To accommodate the equipment modifications at the 3 streetlight poles, we'll remove the existing faux rock-covered partial vault, install a new concrete pad at grade and place a new 3' x 3' x 3' equipment cage on it. This new ground cabinet features a single solid panel side with 3 mesh panels, can be painted any color the Town prefers and oriented in any direction. The mesh panels help dissipate the heat and eliminate the need for additional fan-cooled equipment that would generate sound or the use of a much larger, insulated cabinet. The proposed addition of Creosote bushes, similar to what is in the vicinity, placed around the new cabinet will further provide screening of views and will be maintained by a landscaper until established (approximately 1 year).

Company: SHIFT CONSULTING 3334 N 20TH ST PHOENIX, AZ 8501 480.264.0829 Email: ruebenA@shiftcompanies.com

Company: CROWN CASTLE 2055 S. STEARMAN DR CHANDLER, AZ 85286 480.586.4306

480.686.8975 MATT BOND

THIS PROJECT UPGRADE WILL CONSIST OF THE REPLACEMENT OF AN EXISTING FAUX ROCK STEALTHING SHROUD (BATTERY BACKUP UNIT), WITH A NEW EQUIPMENT CAGE. EXISTING BATTERY BACKUP UNITS WILL BE MOVED TO THE NEW CAGE. NEW RADIO UNITS WILL ALSO BE INSTALLED IN THE CAGE. A NEW U.G. FIBER CONDUIT WILL BE INSTALLED FROM THE EQUIPMENT CAGE TO THE EXISTING FIBER VAULT.

Company: CROWN CASTLE 2055 S. STEARMAN DR CHANDLER, AZ 85286 480.586.4306

480.686.8975

MATT BOND

THIS PROJECT UPGRADE WILL CONSIST OF THE REPLACEMENT OF AN EXISTING FAUX ROCK STEALTHING SHROUD (BATTERY BACKUP UNIT), WITH A NEW EQUIPMENT CAGE. EXISTING BATTERY BACKUP UNITS WILL BE MOVED TO THE NEW CAGE. NEW RADIO UNITS WILL ALSO BE INSTALLED IN THE CAGE. A NEW U.G. FIBER CONDUIT WILL BE INSTALLED FROM THE EQUIPMENT CAGE TO THE EXISTING FIBER VAULT.

SHEET TITLE

**POLE ELEVATION** / PHOTO SIMULATIONS, **PROPOSED** 

SHEET NUMBER

A1.2

PAGE

RECORD DRAWINGS ISSUE DATE: 02.12.20

SHIFT

Shift Companies, LLC