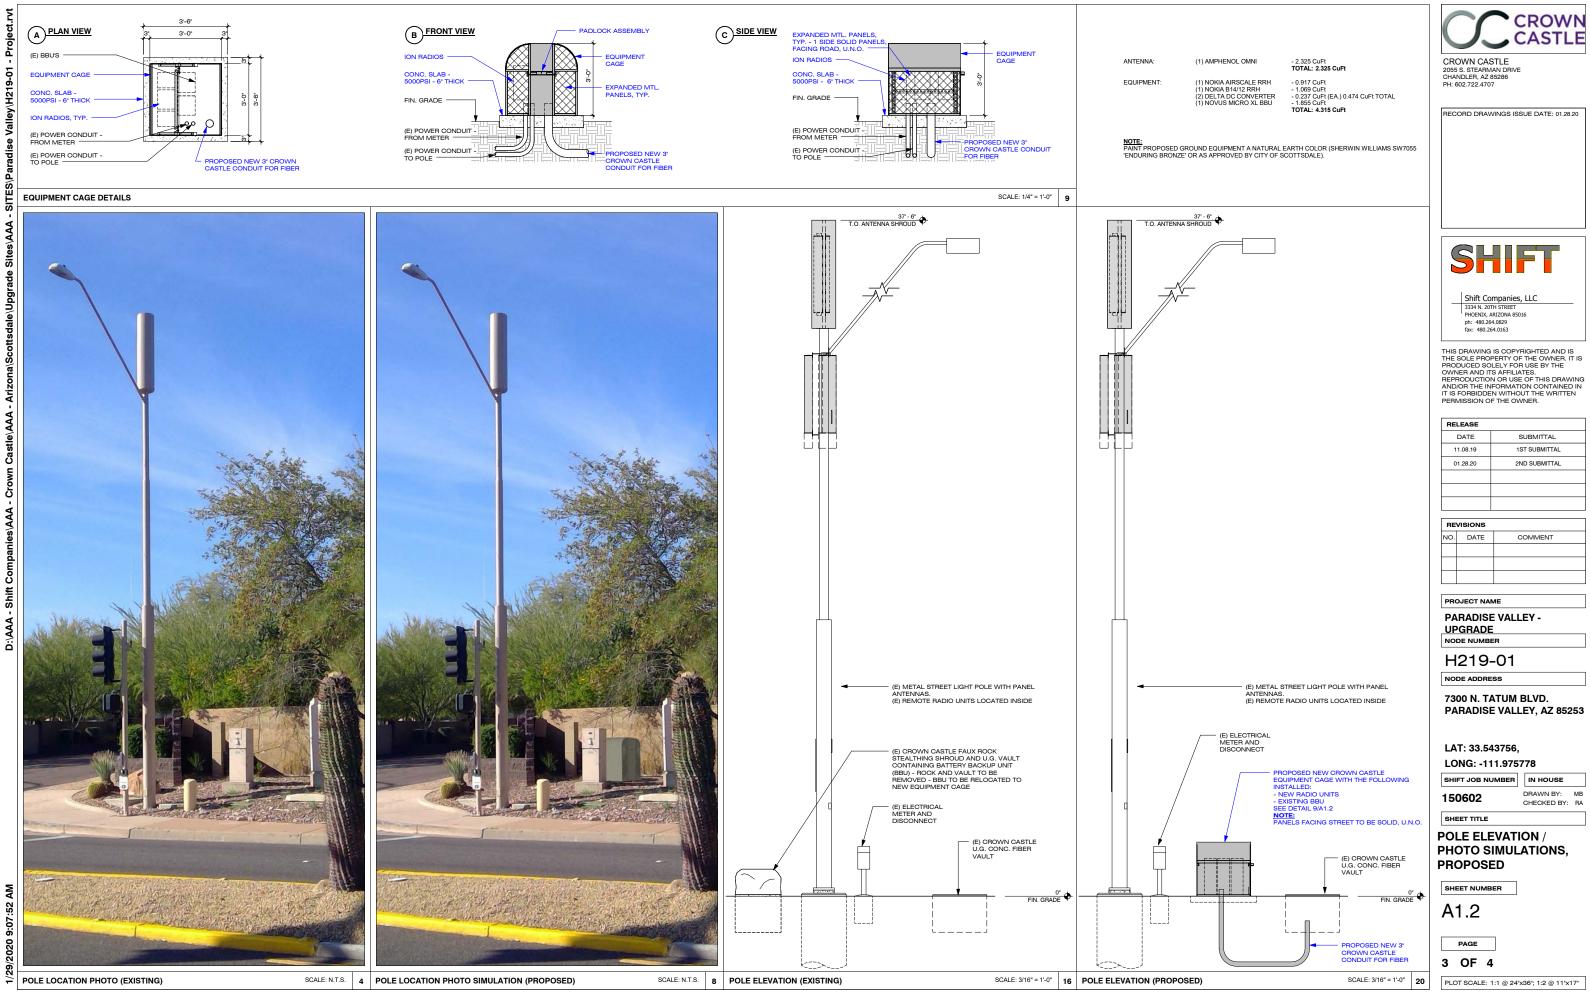

To accommodate the changes in equipment at these 3 sites, Crown Castle considered all possible configurations including placing the equipment into a new, pole-mounted cabinet, installing a larger, 36" tall faux rock structure near the pole, as well as, installing an underground vault. Due to heat dissipation issues with the electronic equipment, we were unable to proceed with these alternative options, including the use of a decorative cabinet. All other small wireless sites in the Town have an existing 48"x36"x24" equipment cage or 24't x 24"w faux cactus structure, allowing the replacement equipment to fit and operate effectively. To accommodate the equipment modifications at the 3 streetlight poles, we'll remove the existing faux rock-covered partial vault, install a new concrete pad at grade and place a new 3' x 3' x 3' equipment cage on it. This new ground cabinet features a single solid panel side with 3 mesh panels, can be painted any color the Town prefers and oriented in any direction. The mesh panels help dissipate the heat and eliminate the need for additional fan-cooled equipment that would generate sound or the use of a much larger, insulated cabinet. The proposed addition of Creosote bushes, similar to what is in the vicinity, placed around the new cabinet will further provide screening of views and will be maintained by a landscaper until established (approximately 1 year).

Company: SHIFT CONSULTING 3334 N 20TH ST PHOENIX, AZ 8501 480.264.0829 Email: ruebenA@shiftcompanies.com

Company: CROWN CASTLE 2055 S. STEARMAN DR CHANDLER, AZ 85286 480.586.4306

480.686.8975 MATT BOND

THIS PROJECT UPGRADE WILL CONSIST OF THE REPLACEMENT OF AN EXISTING FAUX ROCK STEALTHING SHROUD (BATTERY BACKUP UNIT), WITH A NEW EQUIPMENT CAGE. EXISTING BATTERY BACKUP UNITS WILL BE MOVED TO THE NEW CAGE. NEW RADIO UNITS WILL ALSO BE INSTALLED IN THE CAGE. A NEW U.G. FIBER CONDUIT WILL BE INSTALLED FROM THE EQUIPMENT CAGE TO THE EXISTING FIBER VAULT.