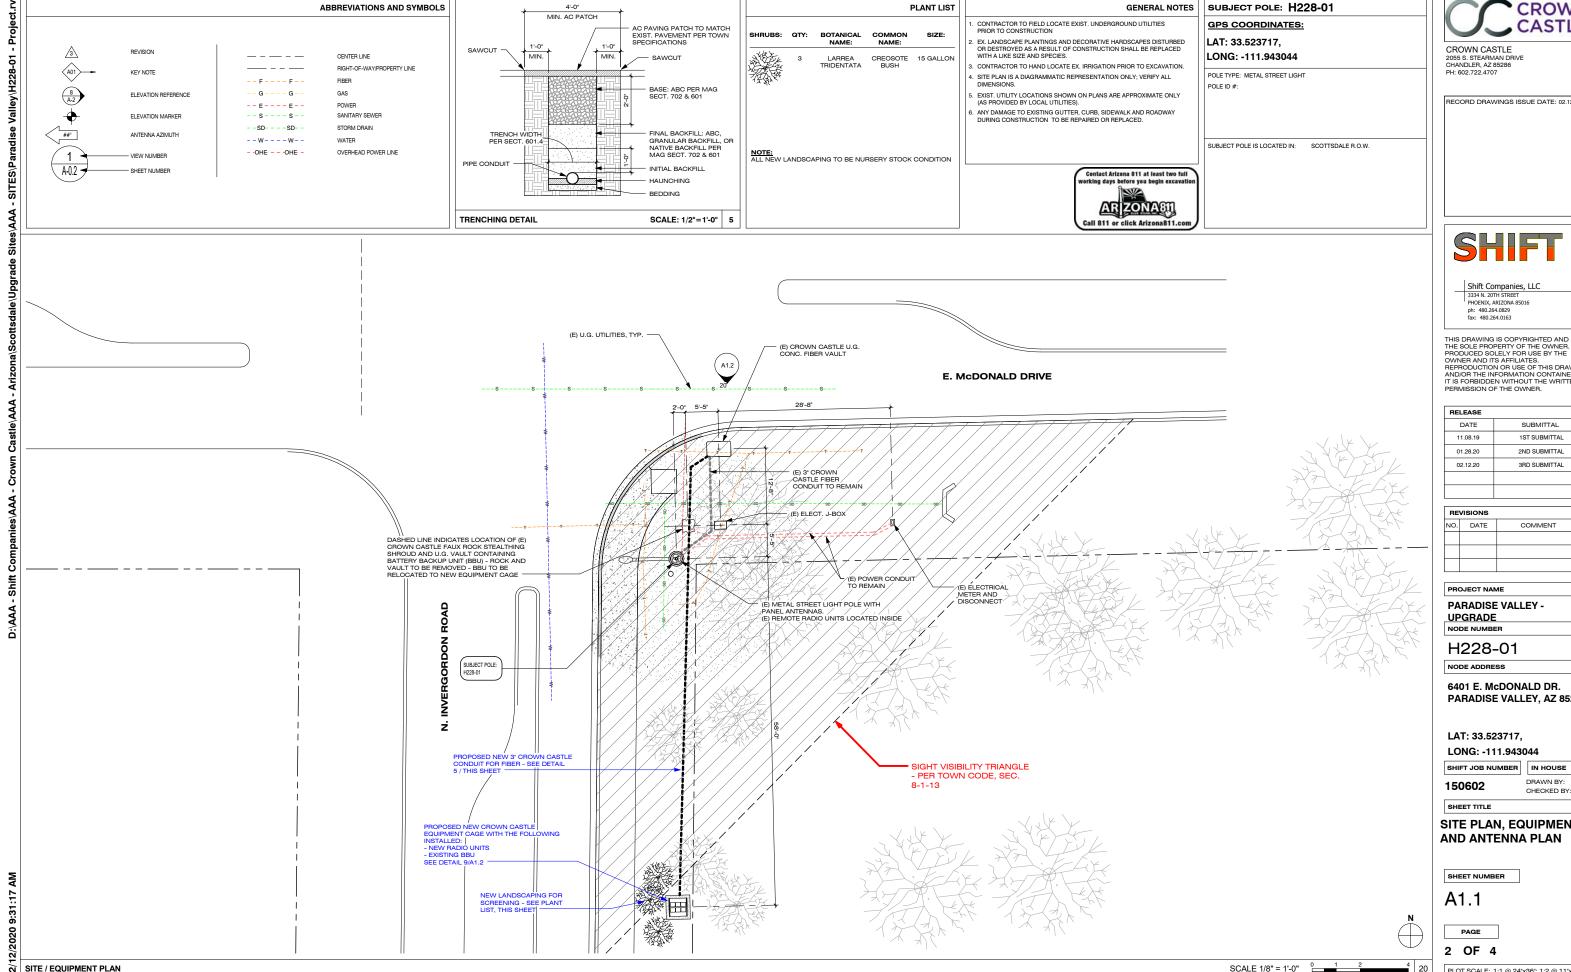

To accommodate the changes in equipment at these 3 sites, Crown Castle considered all possible configurations including placing the equipment into a new, pole-mounted cabinet, installing a larger, 36" tall faux rock structure near the pole, as well as, installing an underground vault. Due to heat dissipation issues with the electronic equipment, we were unable to proceed with these alternative options, including the use of a decorative cabinet. All other small wireless sites in the Town have an existing 48"x36"x24" equipment cage or 24't x 24"w faux cactus structure, allowing the replacement equipment to fit and operate effectively. To accommodate the equipment modifications at the 3 streetlight poles, we'll remove the existing faux rock-covered partial vault, install a new concrete pad at grade and place a new 3' x 3' x 3' equipment cage on it. This new ground cabinet features a single solid panel side with 3 mesh panels, can be painted any color the Town prefers and oriented in any direction. The mesh panels help dissipate the heat and eliminate the need for additional fan-cooled equipment that would generate sound or the use of a much larger, insulated cabinet. The proposed addition of Creosote bushes, similar to what is in the vicinity, placed around the new cabinet will further provide screening of views and will be maintained by a landscaper until established (approximately 1 year).

Company: SHIFT CONSULTING 3334 N 20TH ST PHOENIX, AZ 8501 480.264.0829 Email: ruebenA@shiftcompanies.com

Company: CROWN CASTLE 2055 S. STEARMAN DR CHANDLER, AZ 85286 480.586.4306

480.686.8975 MATT BOND

THIS PROJECT UPGRADE WILL CONSIST OF THE REPLACEMENT OF AN EXISTING FAUX ROCK STEALTHING SHROUD (BATTERY BACKUP UNIT), WITH A NEW EQUIPMENT CAGE. EXISTING BATTERY BACKUP UNITS WILL BE MOVED TO THE NEW CAGE. NEW RADIO UNITS WILL ALSO BE INSTALLED IN THE CAGE. A NEW U.G. FIBER CONDUIT WILL BE INSTALLED FROM THE EQUIPMENT CAGE TO THE EXISTING FIBER VAULT.

**PARADISE VALLEY -UPGRADE** NODE NUMBER

H228-01

NODE ADDRESS

6401 E. McDONALD DR. **PARADISE VALLEY, AZ 85253** 

DRAWN BY:

LAT: 33.523717, LONG: -111.943044

SHIFT JOB NUMBER IN HOUSE

150602

NODE #(s): **H228-01** 

PROJECT TYPE: METAL STREET LIGHT

6401 E. McDONALD DR. **ADDRESS:** 

CODES

PARADISE VALLEY, AZ 85253

COORDINATES: LAT.: 33.523717, LONG.: -111.943044

CURRENT TOWN OF PARADISE VALLEY MUNICIPAL CODE 2015 INTERNATIONAL BUILDING CODE (IBC) 2014 NATIONAL ELECTRICAL CODE (NEC) NO PROPOSED STORM SEWER, WASTEWATER, OR WATER WORK IS SHOWN ON THIS PLAN SET, NOR NCLUDED IN THIS WORK SCOPE PROJECT INFORMATION JURISDICTION: APPLICANT: TOWN OF PARADISE VALLEY **CROWN CASTLE** 2055 S. STEARMAN DR. 6401 F LINCOLN DR CHANDLER, AZ 85286 PARADISE VALLEY, AZ 85253 PH: 480.348.3692 PH: 602.722.4707 CONTACT: T.B.D. POWER COMPANY: ARIZONA PUBLIC SERVICE 400 N. 5TH STREET PH: 800 659 2975 CONTACT: T.B.D

Company: CROWN CASTLE 2055 S. STEARMAN DR CHANDLER, AZ 85286 480.586.4306

480.686.8975

MATT BOND

THIS PROJECT UPGRADE WILL CONSIST OF THE REPLACEMENT OF AN EXISTING FAUX ROCK STEALTHING SHROUD (BATTERY BACKUP UNIT), WITH A NEW EQUIPMENT CAGE. EXISTING BATTERY BACKUP UNITS WILL BE MOVED TO THE NEW CAGE. NEW RADIO UNITS WILL ALSO BE INSTALLED IN THE CAGE. A NEW U.G. FIBER CONDUIT WILL BE INSTALLED FROM THE EQUIPMENT CAGE TO THE EXISTING FIBER VAULT.

LONG: -111.943044

SITE PLAN, EQUIPMENT **AND ANTENNA PLAN** 

RECORD DRAWINGS ISSUE DATE: 02.12.20

Shift Companies, LLC

3334 N. 20TH STREET
PHOENIX, ARIZONA 85016
ph: 480.264.0829
fax: 480.264.0163

THIS DRAWING IS COPYRIGHTED AND IS THE SOLE PROPERTY OF THE OWNER. IT IS PRODUCED SOLELY FOR USE BY THE OWNER AND ITS AFFILIATES. REPRODUCTION OR USE OF THIS DRAWING AND/OR THE INFORMATION CONTAINED IN IT IS FORBIODEN WITHOUT THE WRITTEN PERMISSION OF THE OWNER.