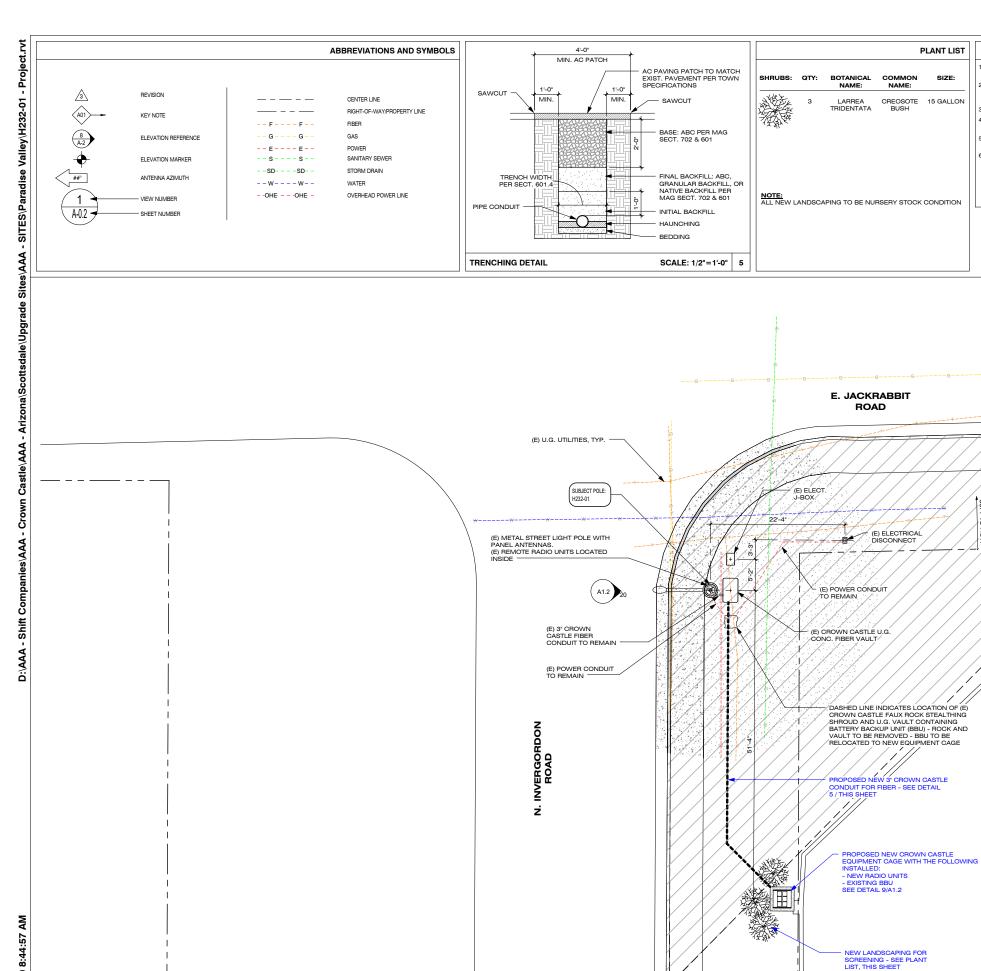

To accommodate the changes in equipment at these 3 sites, Crown Castle considered all possible configurations including placing the equipment into a new, pole-mounted cabinet, installing a larger, 36" tall faux rock structure near the pole, as well as, installing an underground vault. Due to heat dissipation issues with the electronic equipment, we were unable to proceed with these alternative options, including the use of a decorative cabinet. All other small wireless sites in the Town have an existing 48"x36"x24" equipment cage or 24't x 24"w faux cactus structure, allowing the replacement equipment to fit and operate effectively. To accommodate the equipment modifications at the 3 streetlight poles, we'll remove the existing faux rock-covered partial vault, install a new concrete pad at grade and place a new 3' x 3' x 3' equipment cage on it. This new ground cabinet features a single solid panel side with 3 mesh panels, can be painted any color the Town prefers and oriented in any direction. The mesh panels help dissipate the heat and eliminate the need for additional fan-cooled equipment that would generate sound or the use of a much larger, insulated cabinet. The proposed addition of Creosote bushes, similar to what is in the vicinity, placed around the new cabinet will further provide screening of views and will be maintained by a landscaper until established (approximately 1 year).

PH: 480.348.3692

CONTACT: T.B.D.

Company: CROWN CASTLE 2055 S. STEARMAN DR CHANDLER, AZ 85286 480.586.4306 480.686.8975 MATT BOND

THIS PROJECT UPGRADE WILL CONSIST OF THE REPLACEMENT OF AN EXISTING FAUX ROCK STEALTHING SHROUD (BATTERY BACKUP UNIT), WITH A NEW EQUIPMENT CAGE. EXISTING BATTERY BACKUP UNITS WILL BE MOVED TO THE NEW CAGE. NEW RADIO UNITS WILL ALSO BE INSTALLED IN THE CAGE. A NEW U.G. FIBER CONDUIT WILL BE INSTALLED FROM THE EQUIPMENT CAGE TO THE EXISTING FIBER VAULT.

13. THE VAULTS INSTALLED IN CONJUNCTION WITH THE INDIVIDUAL ANTENNA NODES SHALL BE FLUSH WITH THE GROUND.

SITE / EQUIPMENT PLAN

GENERAL NOTES

CONTRACTOR TO FIELD LOCATE EXIST. UNDERGROUND UTILITIES PRIOR TO CONSTRUCTION

EX. LANDSCAPE PLANTINGS AND DECORATIVE HARDSCAPES DISTURBED OR DESTROYED AS A RESULT OF CONSTRUCTION SHALL BE REPLACED WITH A LIKE SIZE AND SPECIES.

CONTRACTOR TO HAND LOCATE EX. IRRIGATION PRIOR TO EXCAVATION. SITE PLAN IS A DIAGRAMMATIC REPRESENTATION ONLY; VERIFY ALL

5. EXIST. UTILITY LOCATIONS SHOWN ON PLANS ARE APPROXIMATE ONLY (AS PROVIDED BY LOCAL UTILITIES).

S. ANY DAMAGE TO EXISTING GUTTER, CURB, SIDEWALK AND ROADWAY DURING CONSTRUCTION TO BE REPAIRED OR REPLACED.

SUBJECT POLE: H232-01 GPS COORDINATES: LAT: 33.516431, LONG: -111.943133

POLE TYPE: METAL STREET LIGHT

SIGHT VISIBILITY TRIANGLE

- PER TOWN CODE, SEC.

POLE ID #:

SUBJECT POLE IS LOCATED IN: SCOTTSDALE R.O.W.