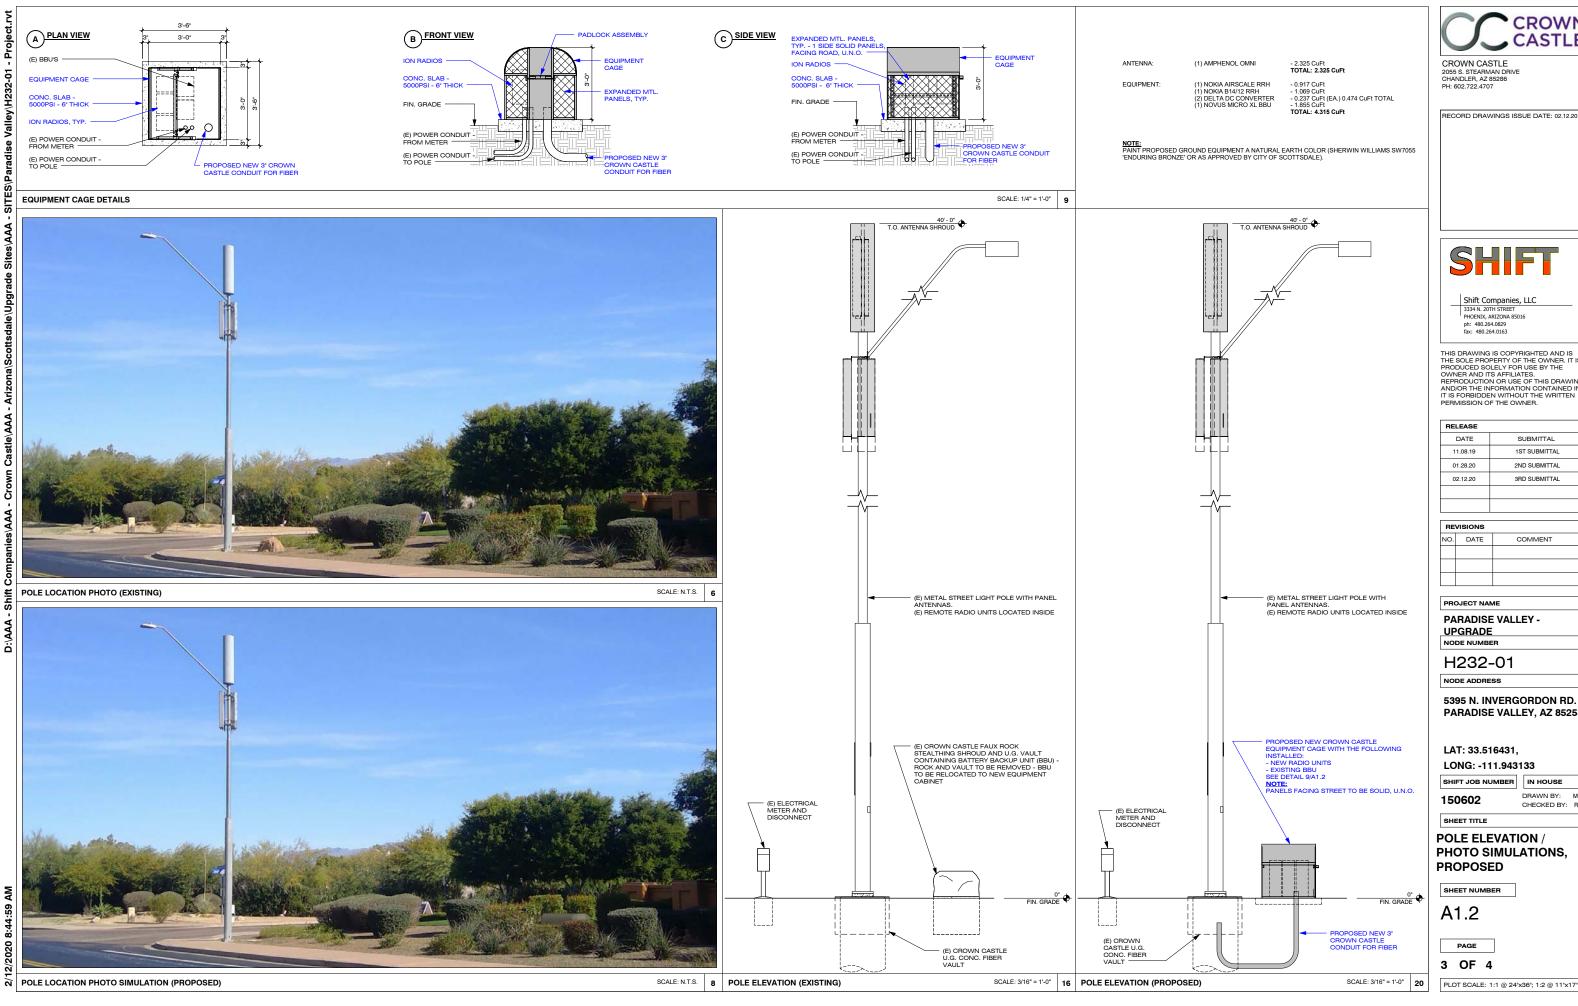

To accommodate the changes in equipment at these 3 sites, Crown Castle considered all possible configurations including placing the equipment into a new, pole-mounted cabinet, installing a larger, 36" tall faux rock structure near the pole, as well as, installing an underground vault. Due to heat dissipation issues with the electronic equipment, we were unable to proceed with these alternative options, including the use of a decorative cabinet. All other small wireless sites in the Town have an existing 48"x36"x24" equipment cage or 24't x 24"w faux cactus structure, allowing the replacement equipment to fit and operate effectively. To accommodate the equipment modifications at the 3 streetlight poles, we'll remove the existing faux rock-covered partial vault, install a new concrete pad at grade and place a new 3' x 3' x 3' equipment cage on it. This new ground cabinet features a single solid panel side with 3 mesh panels, can be painted any color the Town prefers and oriented in any direction. The mesh panels help dissipate the heat and eliminate the need for additional fan-cooled equipment that would generate sound or the use of a much larger, insulated cabinet. The proposed addition of Creosote bushes, similar to what is in the vicinity, placed around the new cabinet will further provide screening of views and will be maintained by a landscaper until established (approximately 1 year).

Company: SHIFT CONSULTING 3334 N 20TH ST PHOENIX, AZ 8501 480.264.0829 Email: ruebenA@shiftcompanies.com

Company: CROWN CASTLE 2055 S. STEARMAN DR CHANDLER, AZ 85286 480.586.4306

480.686.8975 MATT BOND

THIS PROJECT UPGRADE WILL CONSIST OF THE REPLACEMENT OF AN EXISTING FAUX ROCK STEALTHING SHROUD (BATTERY BACKUP UNIT), WITH A NEW EQUIPMENT CAGE. EXISTING BATTERY BACKUP UNITS WILL BE MOVED TO THE NEW CAGE. NEW RADIO UNITS WILL ALSO BE INSTALLED IN THE CAGE. A NEW U.G. FIBER CONDUIT WILL BE INSTALLED FROM THE EQUIPMENT CAGE TO THE EXISTING FIBER VAULT.

PH: 480.348.3692

CONTACT: T.B.D.

Company: CROWN CASTLE 2055 S. STEARMAN DR CHANDLER, AZ 85286 480.586.4306 480.686.8975 MATT BOND

THIS PROJECT UPGRADE WILL CONSIST OF THE REPLACEMENT OF AN EXISTING FAUX ROCK STEALTHING SHROUD (BATTERY BACKUP UNIT), WITH A NEW EQUIPMENT CAGE. EXISTING BATTERY BACKUP UNITS WILL BE MOVED TO THE NEW CAGE. NEW RADIO UNITS WILL ALSO BE INSTALLED IN THE CAGE. A NEW U.G. FIBER CONDUIT WILL BE INSTALLED FROM THE EQUIPMENT CAGE TO THE EXISTING FIBER VAULT.