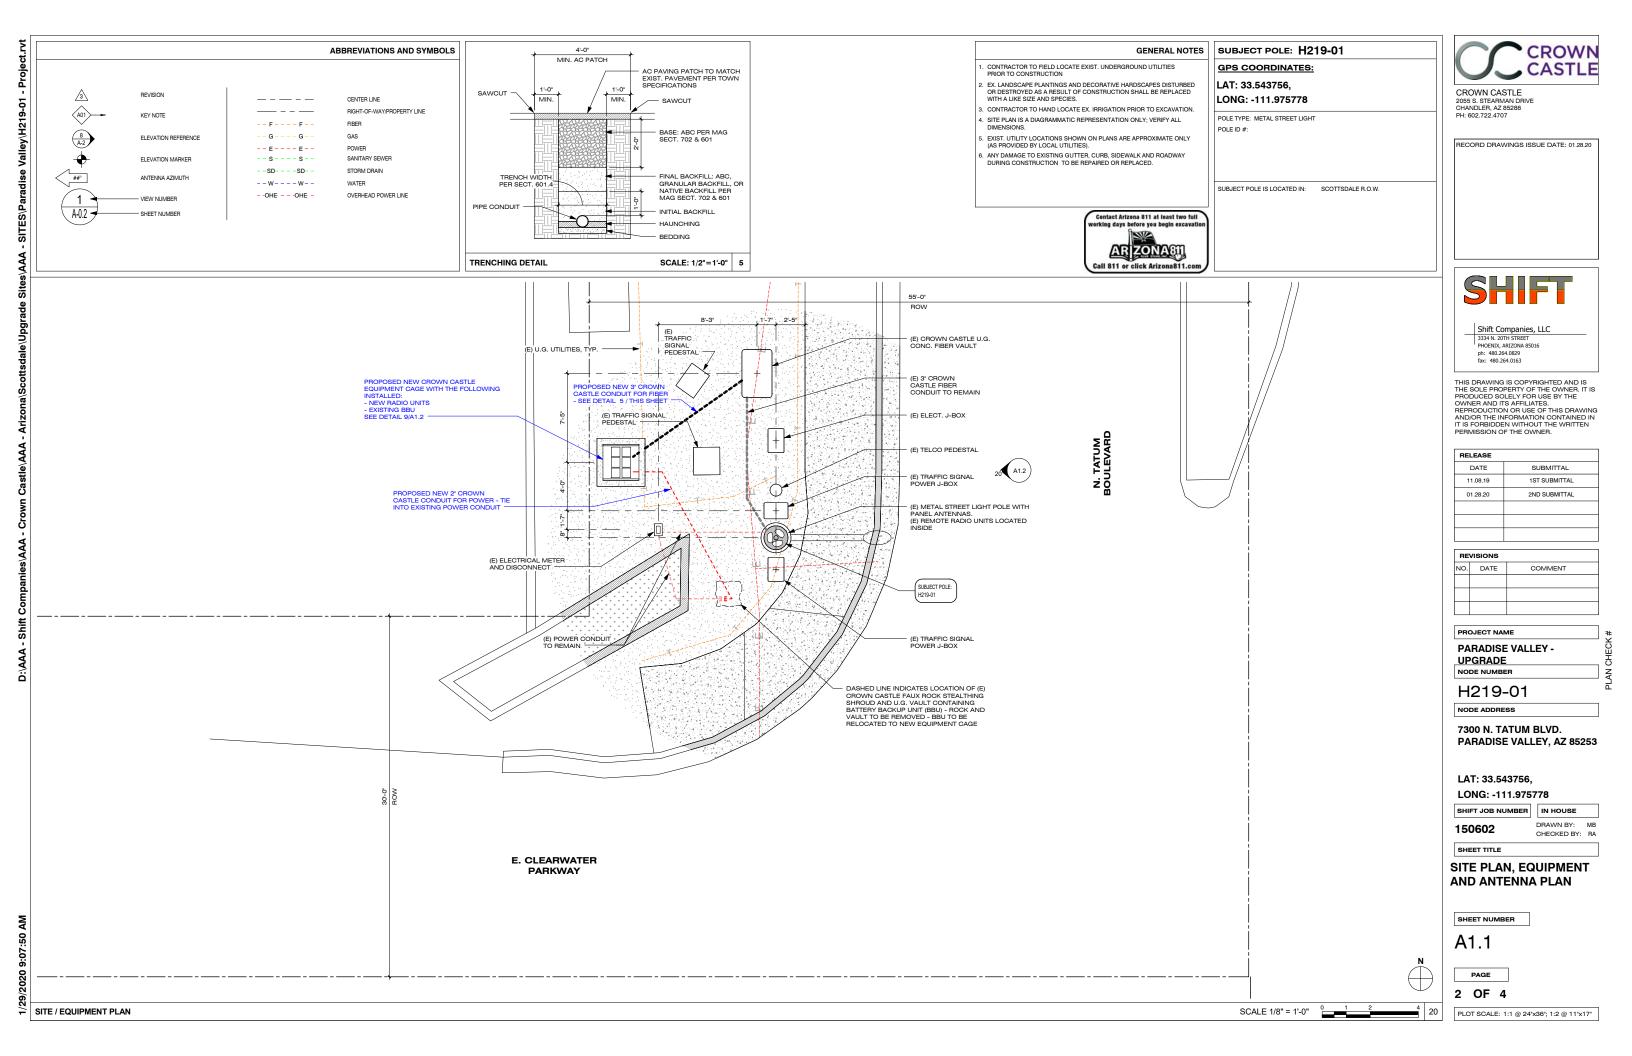

To accommodate the changes in equipment at these 3 sites, Crown Castle considered all possible configurations including placing the equipment into a new, pole-mounted cabinet, installing a larger, 36" tall faux rock structure near the pole, as well as, installing an underground vault. Due to heat dissipation issues with the electronic equipment, we were unable to proceed with these alternative options, including the use of a decorative cabinet. All other small wireless sites in the Town have an existing 48"x36"x24" equipment cage or 24't x 24"w faux cactus structure, allowing the replacement equipment to fit and operate effectively. To accommodate the equipment modifications at the 3 streetlight poles, we'll remove the existing faux rock-covered partial vault, install a new concrete pad at grade and place a new 3' x 3' x 3' equipment cage on it. This new ground cabinet features a single solid panel side with 3 mesh panels, can be painted any color the Town prefers and oriented in any direction. The mesh panels help dissipate the heat and eliminate the need for additional fan-cooled equipment that would generate sound or the use of a much larger, insulated cabinet. The proposed addition of Creosote bushes, similar to what is in the vicinity, placed around the new cabinet will further provide screening of views and will be maintained by a landscaper until established (approximately 1 year).

Company: SHIFT CONSULTING 3334 N 20TH ST PHOENIX, AZ 8501 480.264.0829 Email: ruebenA@shiftcompanies.com

Company: CROWN CASTLE 2055 S. STEARMAN DR CHANDLER, AZ 85286 480.586.4306

480.686.8975 MATT BOND

THIS PROJECT UPGRADE WILL CONSIST OF THE REPLACEMENT OF AN EXISTING FAUX ROCK STEALTHING SHROUD (BATTERY BACKUP UNIT), WITH A NEW EQUIPMENT CAGE. EXISTING BATTERY BACKUP UNITS WILL BE MOVED TO THE NEW CAGE. NEW RADIO UNITS WILL ALSO BE INSTALLED IN THE CAGE. A NEW U.G. FIBER CONDUIT WILL BE INSTALLED FROM THE EQUIPMENT CAGE TO THE EXISTING FIBER VAULT.