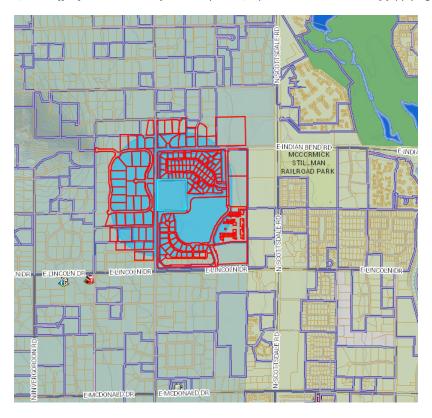

## Mailing Notice Examples PCWS 03-03-20

1,500' Buffer for Lincoln Plaza [395 total parcels, 170 parcels within Scottsdale] [applying 750' into Scottdale results in 285 total parcels]

1,000' Buffer for Lincoln Plaza [175 total parcels, 105 parcels within Scottsdale] [applying 750' into Scottdale results in 130 total parcels]