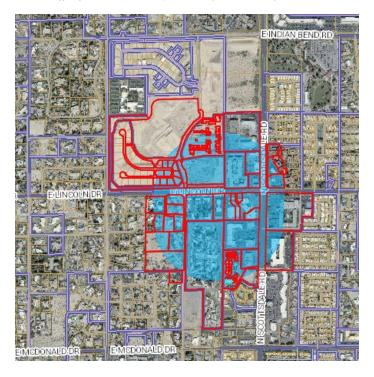

## Mailing Notice Examples PCWS 03-03-20

1,500' Buffer for Lincoln Plaza [395 total parcels, 170 parcels within Scottsdale] [applying 750' into Scottdale results in 285 total parcels]

1,000' Buffer for Lincoln Plaza [175 total parcels, 105 parcels within Scottsdale] [applying 750' into Scottdale results in 130 total parcels]