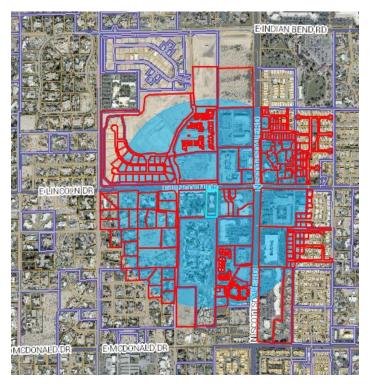

## Mailing Notice Examples PCWS 03-03-20

1,500' Buffer for Lincoln Plaza [395 total parcels, 170 parcels within Scottsdale] [applying 750' into Scottdale results in 285 total parcels]

1,000' Buffer for Lincoln Plaza [175 total parcels, 105 parcels within Scottsdale] [applying 750' into Scottdale results in 130 total parcels]