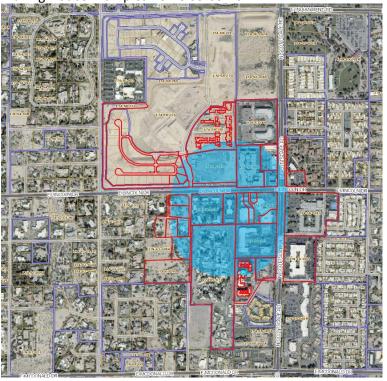

Mailing Notice Examples PCWS 03-03-20

750' Buffer for Lincoln Plaza [90 total parcels, 60 parcels within Scottsdale]

500' Buffer for Lincoln Plaza [19 total parcels, 9 parcels within Scottsdale]