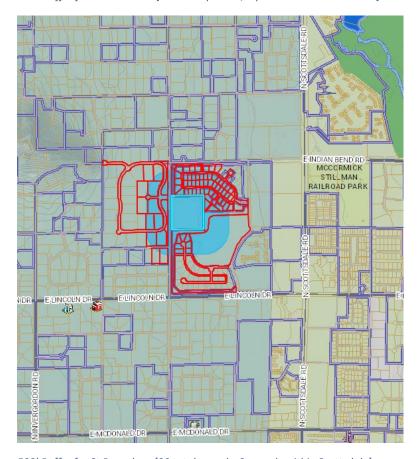

Mailing Notice Examples PCWS 03-03-20

750' Buffer for Lincoln Plaza [90 total parcels, 60 parcels within Scottsdale]

500' Buffer for Lincoln Plaza [19 total parcels, 9 parcels within Scottsdale]