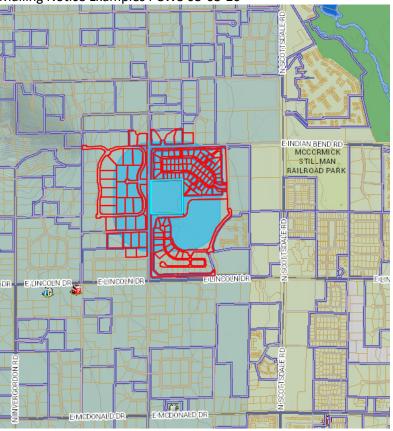

Mailing Notice Examples PCWS 03-03-20

750' Buffer for Lincoln Plaza [90 total parcels, 60 parcels within Scottsdale]

500' Buffer for Lincoln Plaza [19 total parcels, 9 parcels within Scottsdale]