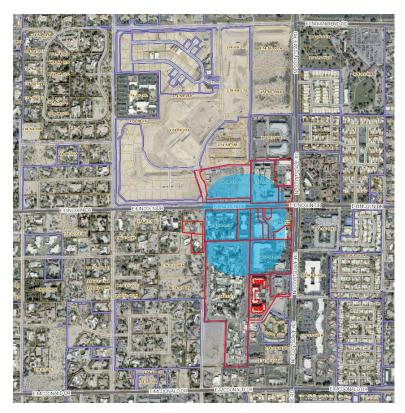

Mailing Notice Examples PCWS 03-03-20

750' Buffer for Lincoln Plaza [90 total parcels, 60 parcels within Scottsdale]

500' Buffer for Lincoln Plaza [19 total parcels, 9 parcels within Scottsdale]