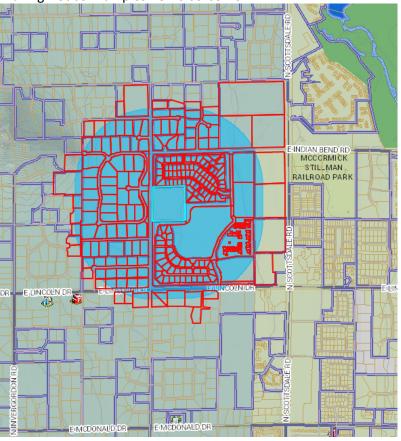

## Mailing Notice Examples PCWS 03-03-20

1,500' Buffer for Lincoln Plaza [395 total parcels, 170 parcels within Scottsdale] [applying 750' into Scottdale results in 285 total parcels]

1,000' Buffer for Lincoln Plaza [175 total parcels, 105 parcels within Scottsdale] [applying 750' into Scottdale results in 130 total parcels]