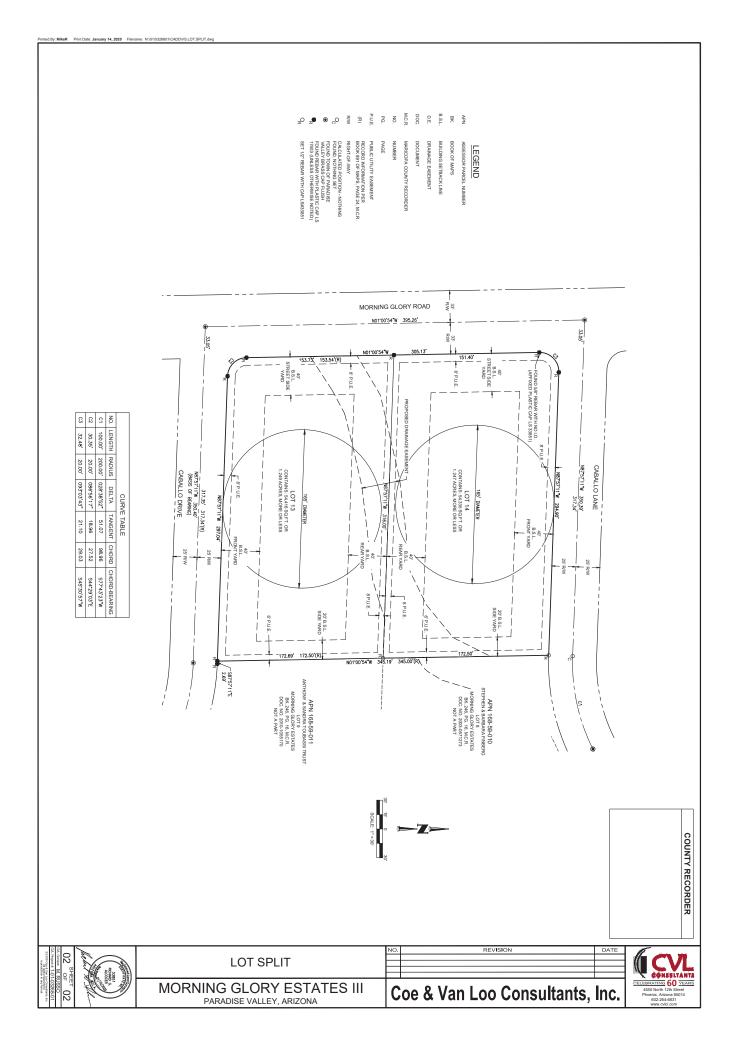

The original plat for Morning Glory Estates, consisting of 12 lots, was approved by the Town and recorded in 1982. When I acquired the two lots (bounded by Caballo Lane on the north, Morning Glory Road on the west, and Caballo Drive on the south) in 2005, houses already existed on both lots. In conjunction with a renovation of the larger house on the northern lot, the two lots were combined into a single 2.5-acre lot in 2007. As I was getting close to completing the larger house in 2008, the Great Recession and a divorce side-tracked my plans.

I now live in the smaller house on the southern Lot 10. I am seeking a lot split to return to precisely the same two lots shown on the original 1982 plat. My plan is to put both houses on the market, sell one, and live in the other. Re-creating the same two lots that existed when Morning Glory Estates was first platted in 1982 will have no impact on the neighborhood.

PUBLIC MEETING: Consideration of an application requesting a lot split located at 6101 E. Caballo Lane (Assessor's Parcel Numbers 168-59-013A). The 2.496-acre parcel will be subdivided into two lots. Each lot will be a minimum of one net acre in size. With the lot split, each lot will maintain a width 165' or greater. However, the new lots will deviate from the code standard which identifies that a 165' diameter circle must touch the front yard setback line at a single point.