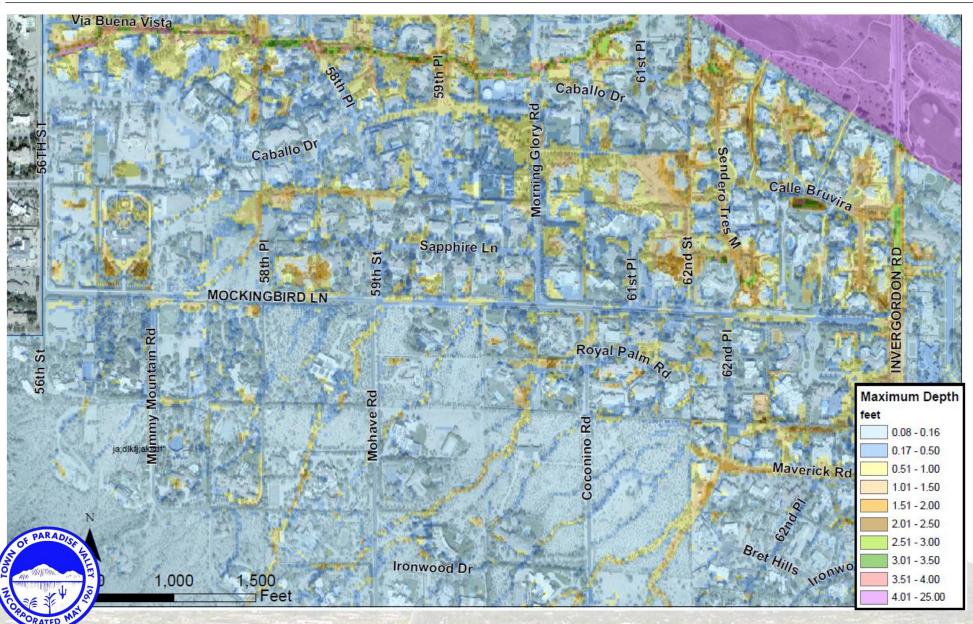

## **MOCKINGBIRD LANE: INVERGORDON TO 56<sup>TH</sup> ST.**

- Flood Control District
- MIBW ADMS Draft Results
- 100yr, 6hr Rain Event

#### **MOCKINGBIRD LANE: INVERGORDON TO 56<sup>TH</sup> ST.**

- Flood Control District
- LIBW ADMS Results
- 100yr, 6hr Rain Event