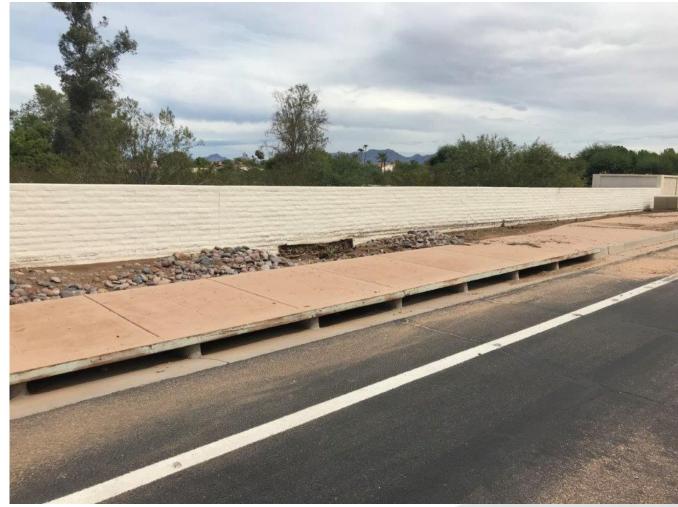

#### **MOCKINGBIRD LANE: INVERGORDON TO 56<sup>TH</sup> ST.**

• Sidewalk drainage scupper and residential wall opening.

7