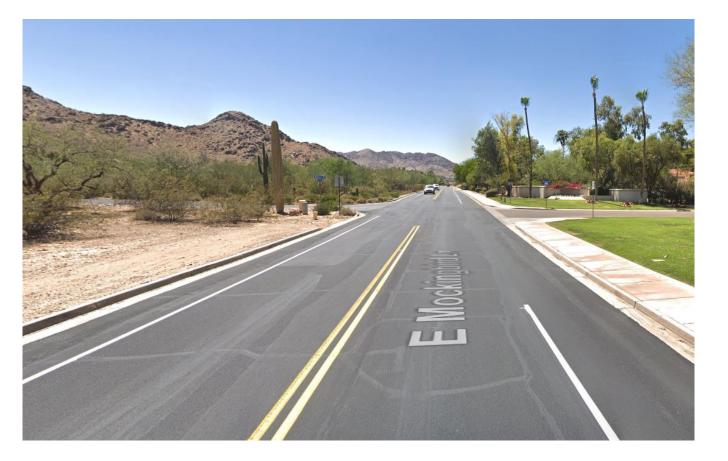

## **MOCKINGBIRD LANE: INVERGORDON TO 56TH ST.**

#### Project Scope

- Match Mockingbird Ln cross section from 52<sup>nd</sup> St. to 56<sup>th</sup> St
- Curvilinear alignment, new curb & gutter, medians, bike lanes and sidewalks
- Existing right-of-way limitations
- Analyze multiple roadway alignment options
- Scheduled for asphalt mill and overlay in FY21/22 after City of Phoenix water main project