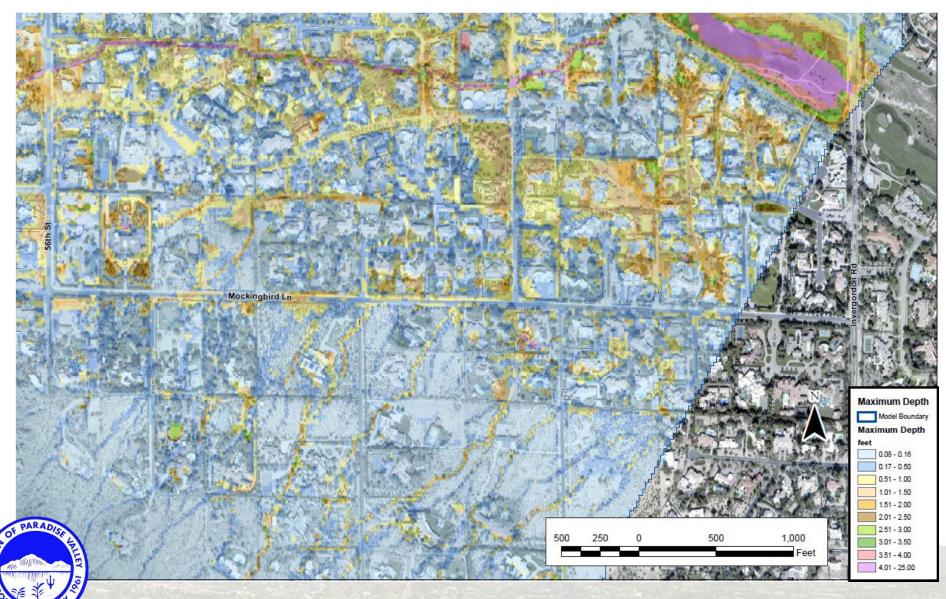

## **MOCKINGBIRD LANE: INVERGORDON TO 56<sup>TH</sup> ST.**

- Flood Control District
- MIBW ADMS Draft Results
- 100yr, 6hr Rain Event

#### **MOCKINGBIRD LANE: INVERGORDON TO 56<sup>TH</sup> ST.**

- Flood Control District
- LIBW ADMS Results
- 100yr, 6hr Rain Event