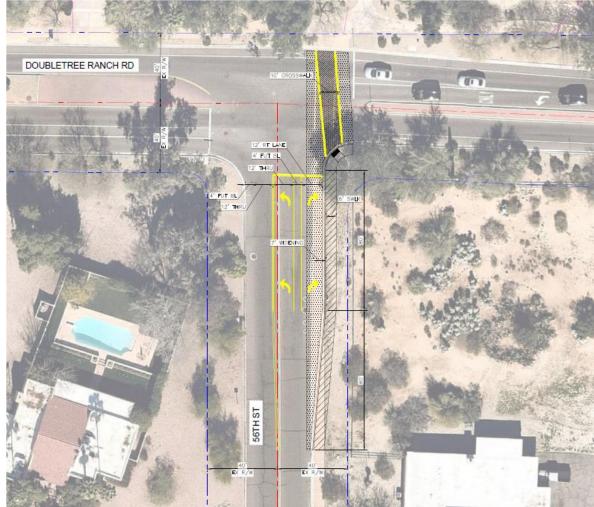

#### **56<sup>TH</sup> ST. & DOUBLETREE RANCH RD INTERSECTION**

#### Project Scope

- Add dedicated right turn lane
- Replace dual right/left turn lane with dedicated left turn lane
- All work within existing right-of-way
- Coordinate with City of Phoenix water main project
- FY21/22 Project to add sidewalk to west side of 56<sup>th</sup> St. between Mockingbird Ln and Doubletree Ranch Rd