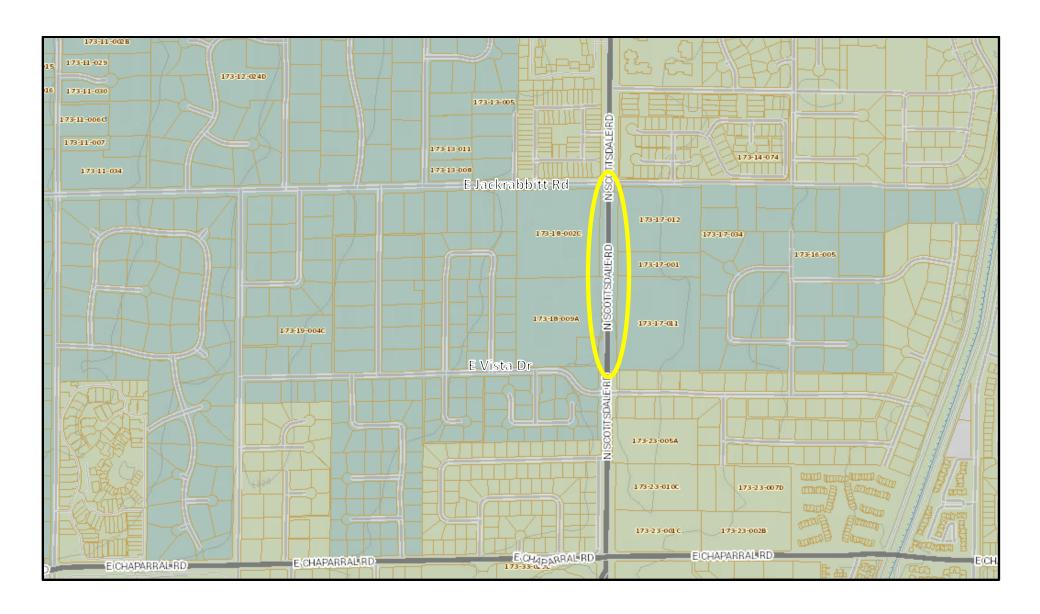

# Location Map Scottsdale Road Small Wireless Facilities Town of Paradise Valley, Arizona

- Overhead electric pole

**Existing APS Street Light Poles Scottsdale Road Small Wireless Facilities Town of Paradise Valley, Arizona** 