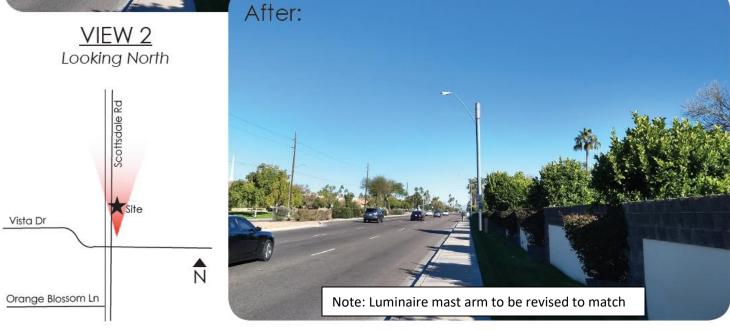

# Location Map Scottsdale Road Small Wireless Facilities Town of Paradise Valley, Arizona









- Overhead electric pole



**Existing APS Street Light Poles Scottsdale Road Small Wireless Facilities Town of Paradise Valley, Arizona** 



5401 North Scottsdale Road Scottsdale, Arizona 85250





**Existing Code Scottsdale Road Small Wireless Facilities Town of Paradise Valley, Arizona** 



5401 North Scottsdale Road Scottsdale, Arizona 85250





**Existing Code Scottsdale Road Small Wireless Facilities Town of Paradise Valley, Arizona** 



5401 North Scottsdale Road Scottsdale, Arizona 85250







Proposed Code Scottsdale Road Small Wireless Facilities Town of Paradise Valley, Arizona



5401 North Scottsdale Road Scottsdale, Arizona 85250





Proposed Code
Scottsdale Road Small Wireless Facilities
Town of Paradise Valley, Arizona