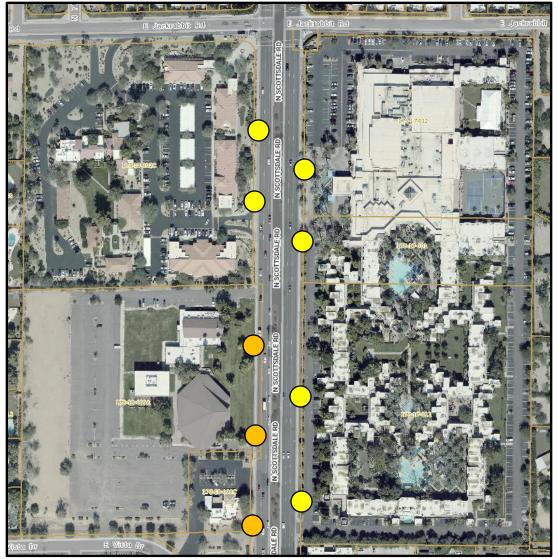

# Location Map Scottsdale Road Small Wireless Facilities Town of Paradise Valley, Arizona

- Overhead electric pole

**Existing APS Street Light Poles Scottsdale Road Small Wireless Facilities Town of Paradise Valley, Arizona** 