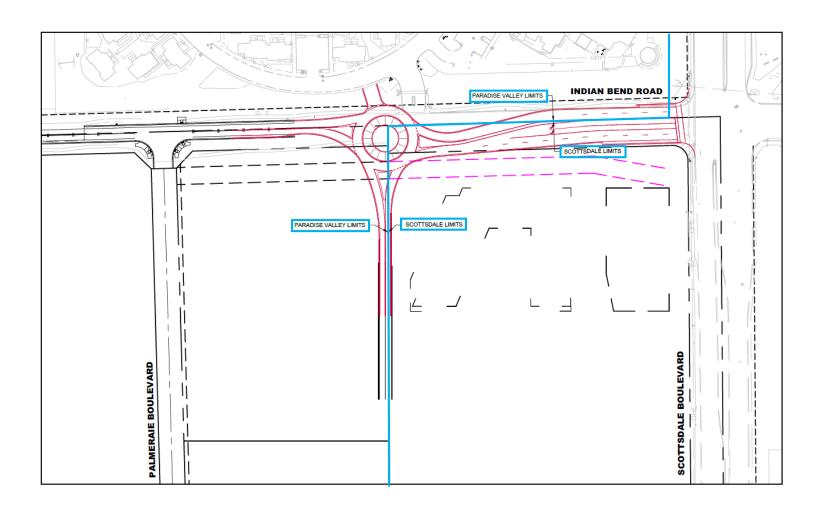

**Exhibit B:** 2023 Projected Conditions Concept B ("Swoopabout")

**Exhibit A:** 2023 Projected Conditions No Traffic Calming

**Exhibit B:** 2023 Projected Conditions Concept C (Traditional Roundabout)