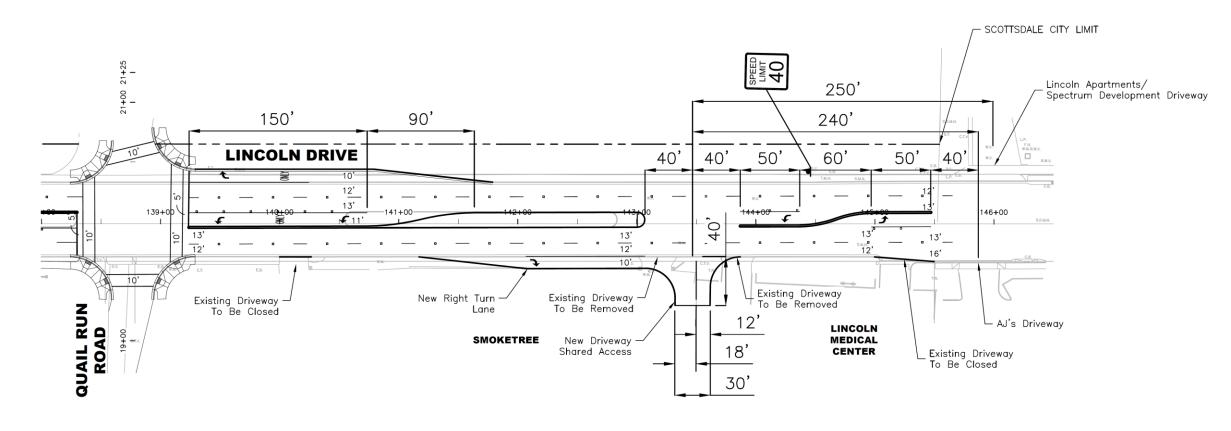

#### **QUAIL RUN RD. TO TOWN LIMITS**

**Ultimate Condition: Shared Access at property line (reduced standards)** 