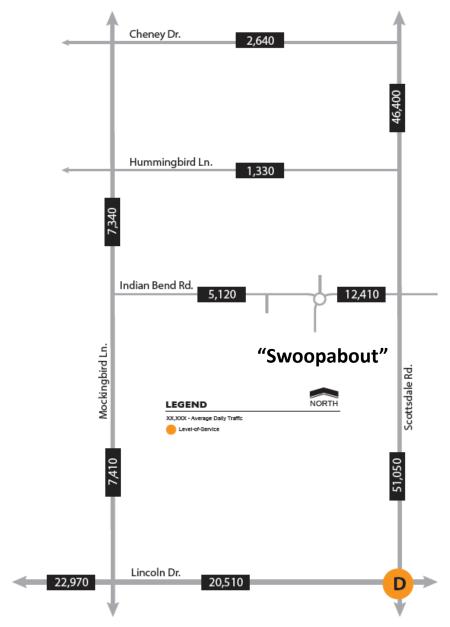

### "Swoopabout" (Concept B)

**Exhibit B:** 2023 Projected Conditions Concept B ("Swoopabout")

**Exhibit A:** 2023 Projected Conditions No Traffic Calming

**Exhibit B:** 2023 Projected Conditions Concept C (Traditional Roundabout)