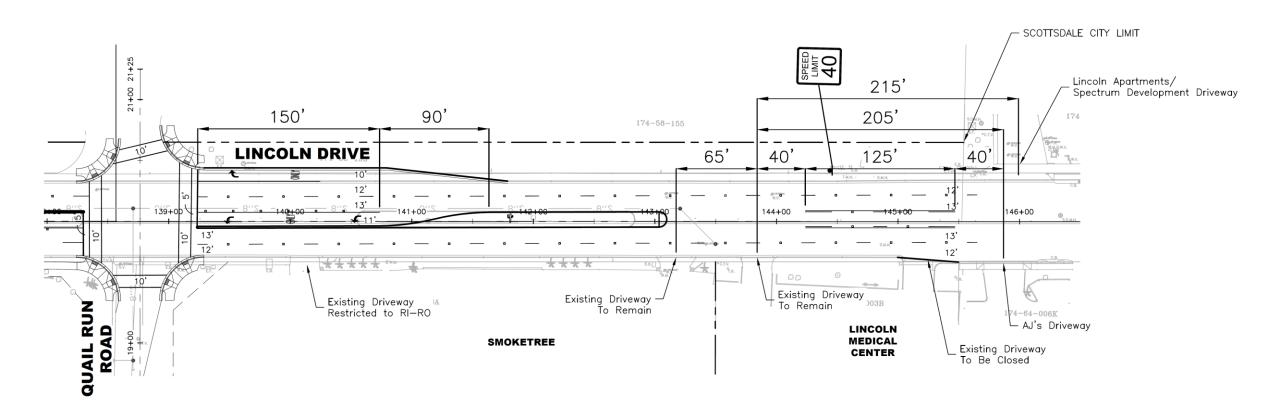

#### **QUAIL RUN RD. TO TOWN LIMITS**

**Interim Condition: TWLTL** (reduced standards)