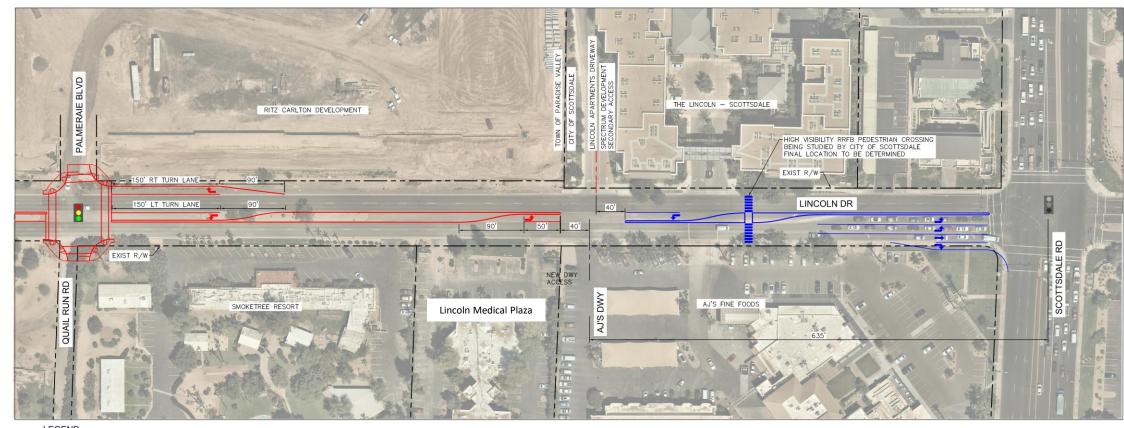

#### **TOWN OF PARADISE VALLEY**

Lincoln Drive Medians

Qual Run Road to Town Limits

July 1, 2019

#### **QUAIL RUN RD. TO TOWN LIMITS**

#### LEGEND

EXISTING SIGNAL WITH PEDESTRIAN CROSSING

NEW SIGNAL WITH PEDESTRIAN CROSSING

TOWN OF PARADISE VALLEY IMPROVEMENTS

CITY OF SCOTTSDALE POTENTIAL IMPROVEMENTS

#### **Full Median**

LINCOLN DRIVE - QUAIL RUN RD TO SCOTTSDALE RD (FULL MEDIAN, NO BREAKS)