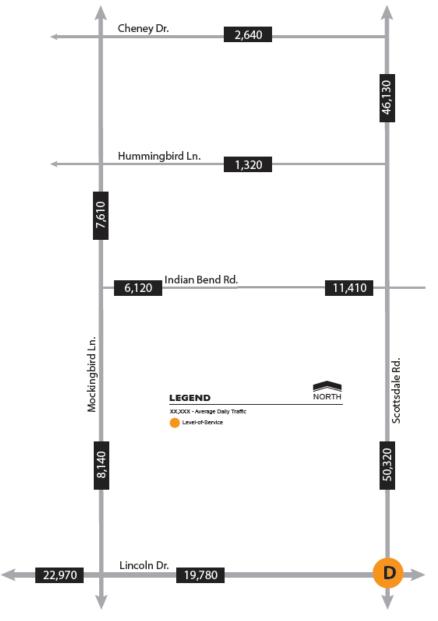

eastbound stop sign on Indian Bend Rd.
  reviewed by Council. Council requested a "two roundabout solution" and no
  intermediate chicane traffic calming measures on Indian Bend Rd.
- March 22, 2018: Town Council viewed off-center roundabout, (Swoopabout)
  compared to previous "Swoop". Council expressed support for the
  "Swoopabout".
- May 23, 2019: City of Scottsdale informed staff the "Swoopabout" exceeded design speed parameters and therefore is not supported by Scottsdale's Transportation Department. Staff requested third alternative of traditional Roundabout.



### Indian Bend Road Palmeraie Entrance

**Geometric Review** 



#### "Swoop" (Concept A)





### "Swoopabout" (Concept B)





#### Traditional Roundabout (Concept C)





# Town and City Limits (for reference only)







**Exhibit A:** 2023 Projected Conditions No Traffic Calming



**Exhibit B:** 2023 Projected Conditions Concept A ("Swoop")





**Exhibit A:** 2023 Projected Conditions No Traffic Calming



**Exhibit B:** 2023 Projected Conditions Concept B ("Swoopabout")





**Exhibit A:** 2023 Projected Conditions No Traffic Calming



**Exhibit B:** 2023 Projected Conditions Concept C (Traditional Roundabout)



## **QUESTIONS?**



#### **TOWN OF PARADISE VALLEY**

Lincoln Drive Medians

Qual Run Road to Town Limits

July 1, 2019



#### **QUAIL RUN RD. TO TOWN LIMITS**



#### LEGEND

EXISTING SIGNAL WITH PEDESTRIAN CROSSING

NEW SIGNAL WITH PEDESTRIAN CROSSING

TOWN OF PARADISE VALLEY IMPROVEMENTS

CITY OF SCOTTSDALE POTENTIAL IMPROVEMENTS

#### **Full Median**





LINCOLN DRIVE - QUAIL RUN RD