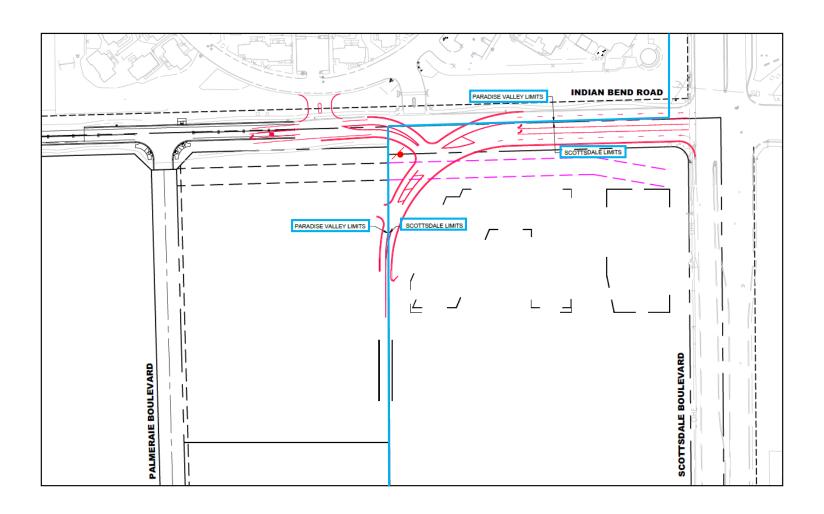

#### **BACKGROUND**

- June 22, 2017: "Swoop" with an eastbound stop sign on Indian Bend Rd.
  reviewed by Council. Council requested a "two roundabout solution" and no
  intermediate chicane traffic calming measures on Indian Bend Rd.
- March 22, 2018: Town Council viewed off-center roundabout, (Swoopabout)
  compared to previous "Swoop". Council expressed support for the
  "Swoopabout".
- May 23, 2019: City of Scottsdale informed staff the "Swoopabout" exceeded design speed parameters and therefore is not supported by Scottsdale's Transportation Department. Staff requested third alternative of traditional Roundabout.

### Indian Bend Road Palmeraie Entrance

**Geometric Review** 

### "Swoopabout" (Concept B)

**Exhibit B:** 2023 Projected Conditions Concept B ("Swoopabout")

**Exhibit A:** 2023 Projected Conditions No Traffic Calming

**Exhibit B:** 2023 Projected Conditions Concept C (Traditional Roundabout)