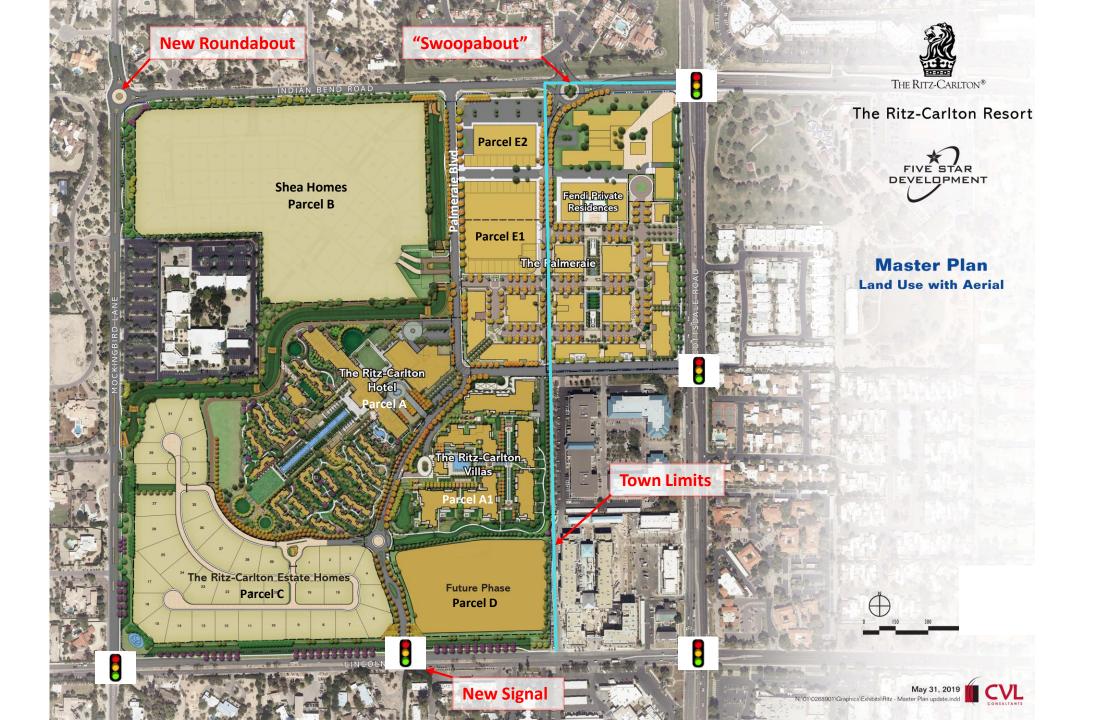

#### **BACKGROUND**

- June 22, 2017: "Swoop" with an eastbound stop sign on Indian Bend Rd.
  reviewed by Council. Council requested a "two roundabout solution" and no
  intermediate chicane traffic calming measures on Indian Bend Rd.
- March 22, 2018: Town Council viewed off-center roundabout, (Swoopabout)
  compared to previous "Swoop". Council expressed support for the
  "Swoopabout".
- May 23, 2019: City of Scottsdale informed staff the "Swoopabout" exceeded design speed parameters and therefore is not supported by Scottsdale's Transportation Department. Staff requested third alternative of traditional Roundabout.

### Indian Bend Road Palmeraie Entrance

**Geometric Review** 

#### "Swoop" (Concept A)

### "Swoopabout" (Concept B)

#### Traditional Roundabout (Concept C)

# Town and City Limits (for reference only)

**Exhibit A:** 2023 Projected Conditions No Traffic Calming

**Exhibit B:** 2023 Projected Conditions Concept A ("Swoop")

**Exhibit A:** 2023 Projected Conditions No Traffic Calming