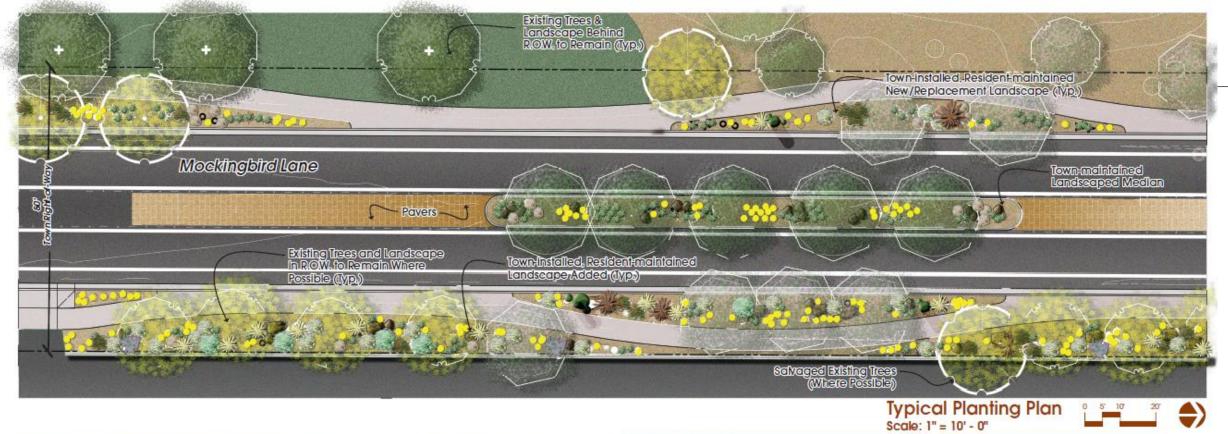

General Plan
- Visually Significant Corridors Master Plan
- 2015 Development Agreement & Special Use Permit (Five Star Development)
- Engineering Design Standards & Guidelines
- Traffic Impact Analysis (new/redevelopment on Lincoln Dr)
- Traffic Control
- Utility Upgrades
- New Resort Opening in 2020







# Project Considerations

2015 Development Agreement (Five Star Development)

- Construct Lincoln Dr to Visually Significant Corridor Standards
- Right turn lane WB Lincoln Dr to NB Palmeraie Blvd
- Right turn lane WB Lincoln Dr to NB Mockingbird Ln
- Right turn lane SB Mockingbird Ln to WB Lincoln Dr
- Left turn lane in each direction on Lincoln Dr at Quail Run Rd
- Traffic signal on Lincoln Dr at Quail Run Rd
- Modify Lincoln Dr medians
- Install town entry sign on Lincoln Dr











#### **Plant Schedule**

| INTA BOALLOOKINON NAAMII<br>Tikesii                    |          |                                                |       |                                                      |       | SUCCULENTS                                               |        |
|--------------------------------------------------------|----------|------------------------------------------------|-------|------------------------------------------------------|-------|----------------------------------------------------------|--------|
| CHLOPES LINEWED THZZLENINE"                            | 247 BOX  | ABUTILON PALMERI<br>NDV-N MALAON               | 5 GML | LARREA TRIDENTATA<br>CRECISOTE BUSH                  | -     | ALCIE BARBADENSIS<br>ALCIE VERIA                         | 164