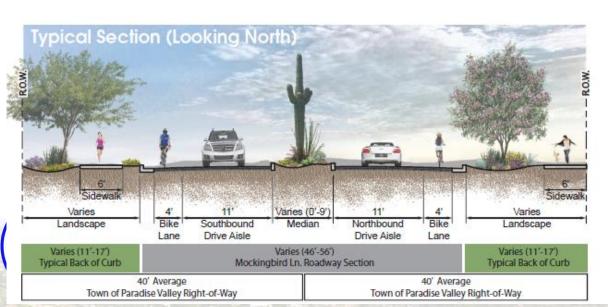

eneral Plan
- Visually Significant Corridors Master Plan
- 2015 Development Agreement & Special Use Permit (Five Star Development)
- Engineering Design Standards & Guidelines
- Traffic Impact Analysis (new/redevelopment on Lincoln Dr)
- Traffic Control
- Utility Upgrades
- New Resort Opening in 2020







# Project Considerations

2015 Development Agreement (Five Star Development)

- Construct Lincoln Dr to Visually Significant Corridor Standards
- Right turn lane WB Lincoln Dr to NB Palmeraie Blvd
- Right turn lane WB Lincoln Dr to NB Mockingbird Ln
- Right turn lane SB Mockingbird Ln to WB Lincoln Dr
- Left turn lane in each direction on Lincoln Dr at Quail Run Rd
- Traffic signal on Lincoln Dr at Quail Run Rd
- Modify Lincoln Dr medians
- Install town entry sign on Lincoln Dr











#### **Plant Schedule**

| INTA BOALLOOKINON NAAMII<br>Tikesii                    |          |                                                |       |                                                      |       | SUCCULENTS                                               |        |
|--------------------------------------------------------|----------|------------------------------------------------|-------|------------------------------------------------------|-------|----------------------------------------------------------|--------|
| CHLOPES LINEWED THZZLENINE"                            | 247 BOX  | ABUTILON PALMERI<br>NDV-N MALAON               | 5 GML | LARREA TRIDENTATA<br>CRECISOTE BUSH                  | -     | ALCIE BARBADENSIS<br>ALCIE VERIA                         | 164    |