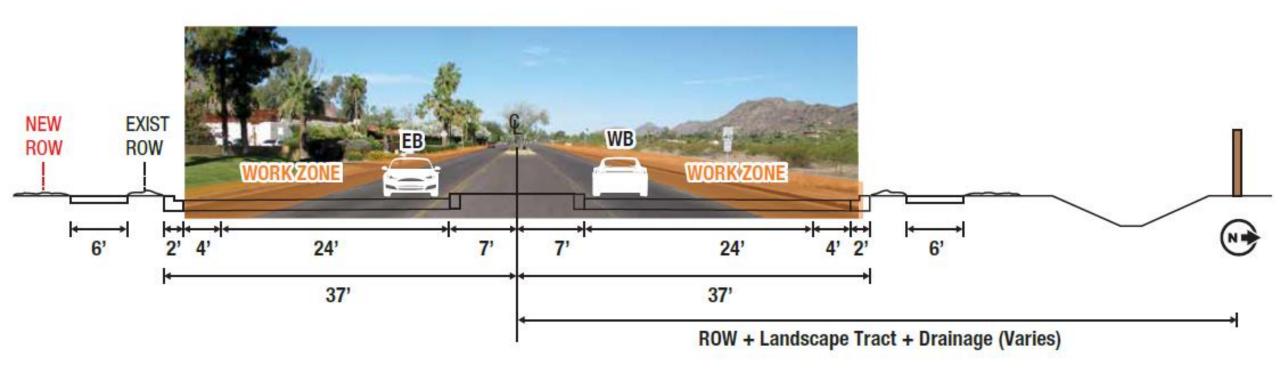

#### Lincoln Drive (illustrative only)

12

#### Lincoln Drive (illustrative only)