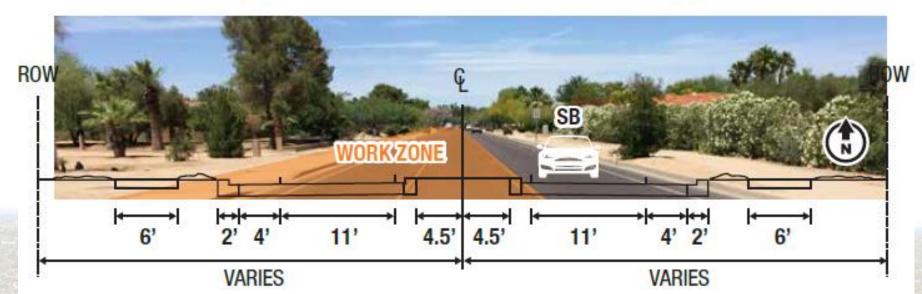

|          | ALOF & THUE BLP                                | CHL.  |                                                      |       | PURPLE PROXENTERS.                                       | 6464   |
|                                                        |          | A DAY COME PLOY A LTY                          | IN.   |                                                      |       |                                                          |        |



10

- Lincoln Dr: Install sewer
- Mockingbird Ln: Install storm drain and water lines (City of Phoenix & Epcor)
- Indian Bend Rd: Install storm drain



#### Lincoln Drive (illustrative only)







12

#### Lincoln Drive (illustrative only)





#### **Mockingbird Lane (illustrative only)**







# Indian Bend Rd (illustrative only)





### Project Schedule

15

- July 2019 Start Construction
- June 2020 End Construction



#### Public Outreach

16

Ways to stay informed about the project

- Website: <u>http://www.paradisevalleyaz.gov/671/Roadway-Improvement-Related-to-Ritz-Carl</u>
- Capital Project Notices (email listserv): <u>https://www.paradisevalleyaz.gov/list.aspx</u>



#### CMAR Construction Award

17

Questions and Discussion