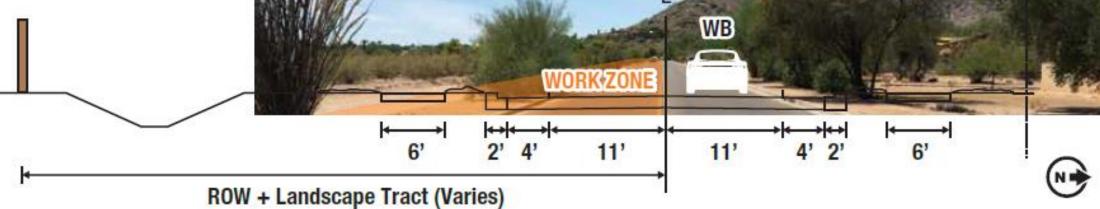

|          | ALOF & THUE BLP                                | CHL.  |                                                      |       | PURPLE PROXENTERS.                                       | 6464   |
|                                                        |          | A DAY COME PLOY A LTY                          | IN.   |                                                      |       |                                                          |        |



10

- Lincoln Dr: Install sewer
- Mockingbird Ln: Install storm drain and water lines (City of Phoenix & Epcor)
- Indian Bend Rd: Install storm drain



#### Lincoln Drive (illustrative only)







12

#### Lincoln Drive (illustrative only)





#### **Mockingbird Lane (illustrative only)**







# Indian Bend Rd (illustrative only)





### Project Schedule

15

- July 2019 Start Construction
- June 2020 End Construction



#### Public Outreach

16

Ways to stay informed about the project

- Website: <u>http://www.paradisevalleyaz.gov/671/Roadway-Improvement-Related-to-Ritz-Carl</u>
- Capital Project Notices (email listserv): <u>https://www.paradisevalleyaz.gov/list.aspx</u>



#### CMAR Construction Award

17

Questions and Discussion