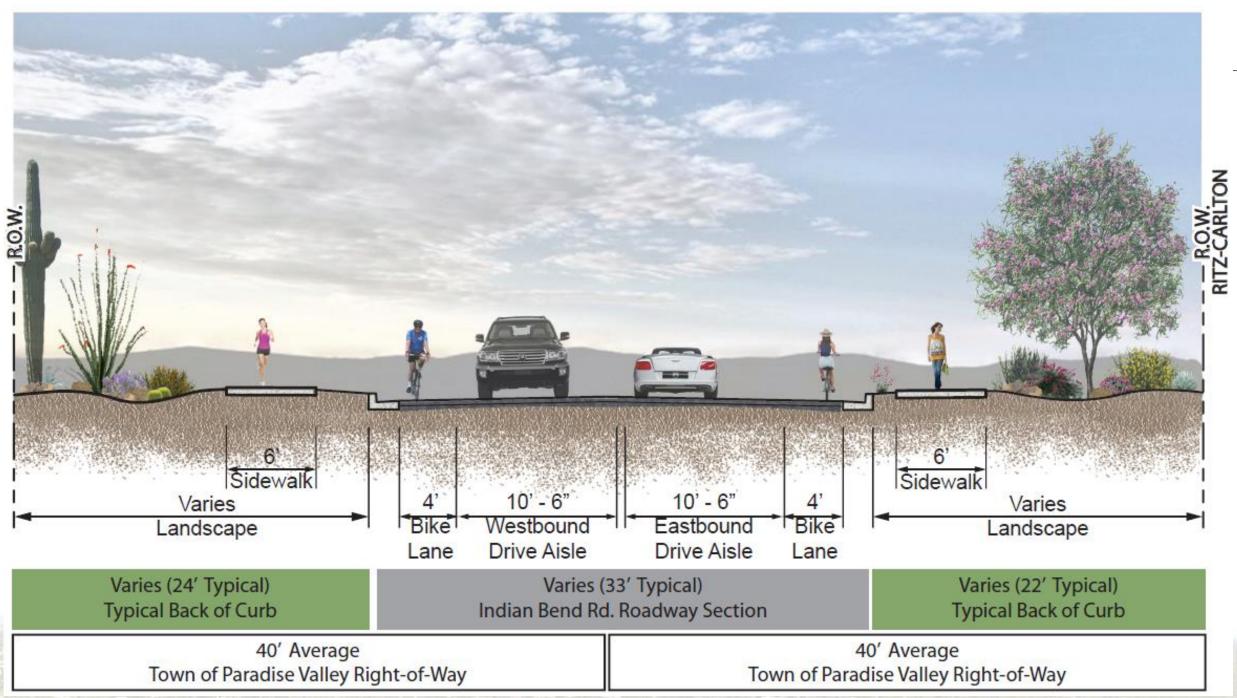

# Indian Bend Rd (illustrative only)

## Project Scope

4

- Reconstruct roadways: Lincoln Dr, Mockingbird Ln, and Indian Bend Rd
- Traffic signals on Lincoln Dr at Mockingbird Ln and at Quail Run Rd (new)
- Roundabout on Mockingbird Ln at Indian Bend Rd
- Sewer and storm drain upgrade (10-year storm event)
- Utility relocations
- Meandering sidewalks
- Bike lanes: Mockingbird Ln and Indian Bend Rd
- Landscaping within right of way and medians