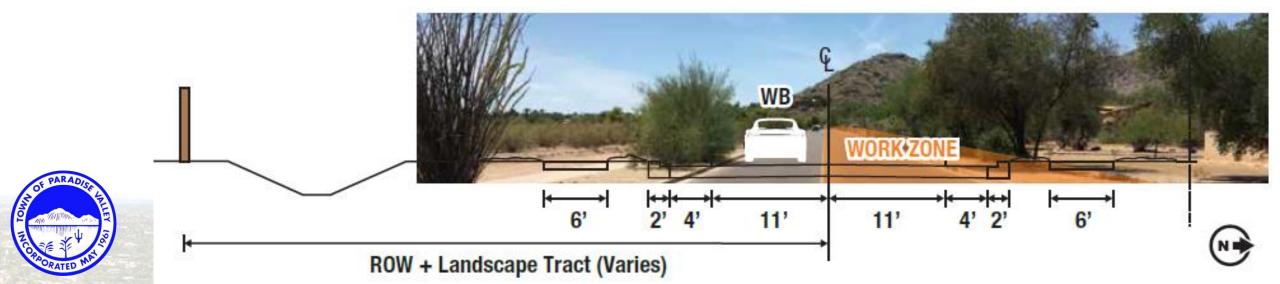

| ALOF & THUE BLP                                | CHL.  |                                                      |       | PURPLE PROXENTERS.                                       | 6464   |
|                                                        |          | A DAY COME PLOY A LTY                          | IN.   |                                                      |       |                                                          |        |



10

- Lincoln Dr: Install sewer
- Mockingbird Ln: Install storm drain and water lines (City of Phoenix & Epcor)
- Indian Bend Rd: Install storm drain



#### Lincoln Drive (illustrative only)







12

#### Lincoln Drive (illustrative only)





#### **Mockingbird Lane (illustrative only)**







# Indian Bend Rd (illustrative only)





### Project Schedule

15

- July 2019 Start Construction
- June 2020 End Construction



#### Public Outreach

16

Ways to stay informed about the project

- Website: <u>http://www.paradisevalleyaz.gov/671/Roadway-Improvement-Related-to-Ritz-Carl</u>
- Capital Project Notices (email listserv): <u>https://www.paradisevalleyaz.gov/list.aspx</u>



#### CMAR Construction Award

17

Questions and Discussion