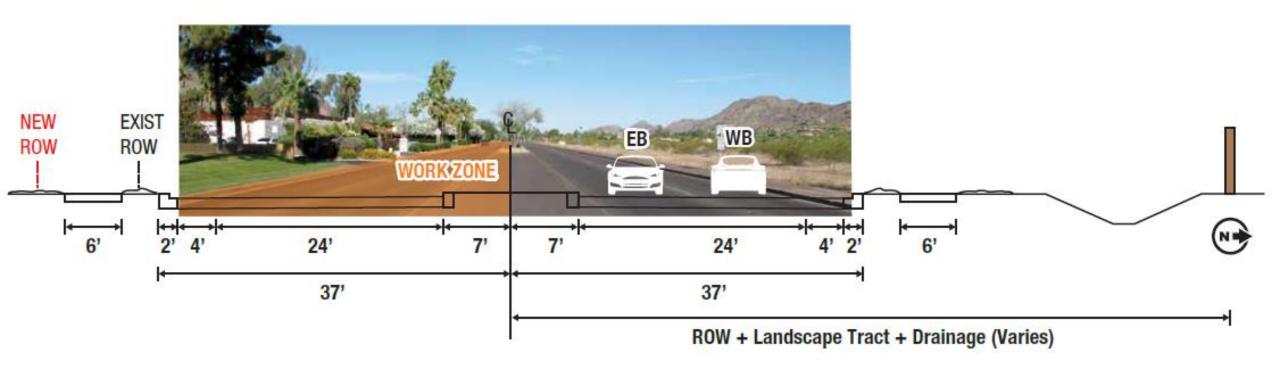

|       | OPUNTRA SAATA-RITA                                       | 666    |
|                                                        |          | ALOF & THUE BLP                                | CHL.  |                                                      |       | PURPLE PROXENTERS.                                       | 6464   |
|                                                        |          | A DAY COME PLOY A LTY                          | IN.   |                                                      |       |                                                          |        |



10

- Lincoln Dr: Install sewer
- Mockingbird Ln: Install storm drain and water lines (City of Phoenix & Epcor)
- Indian Bend Rd: Install storm drain



#### Lincoln Drive (illustrative only)







12

#### Lincoln Drive (illustrative only)





#### **Mockingbird Lane (illustrative only)**







# Indian Bend Rd (illustrative only)





### Project Schedule

15

- July 2019 Start Construction
- June 2020 End Construction



#### Public Outreach

16

Ways to stay informed about the project

- Website: <u>http://www.paradisevalleyaz.gov/671/Roadway-Improvement-Related-to-Ritz-Carl</u>
- Capital Project Notices (email listserv): <u>https://www.paradisevalleyaz.gov/list.aspx</u>



#### CMAR Construction Award

17

Questions and Discussion