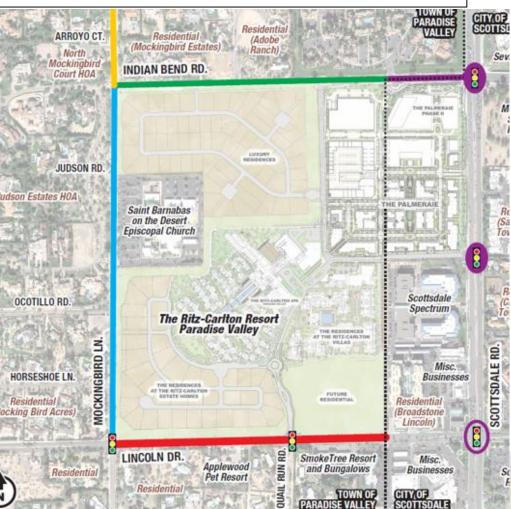

#### Lincoln Dr, Mockingbird Ln, Indian Bend Rd Roadway & Utility Improvements

Reconstruct the following roads in accordance with Development Agreement, SUP, VSC Plan, & General Plan:

Lincoln Dr: Town Limits to Mockingbird Ln

Mockingbird Ln: Lincoln Dr to Indian Bend Rd

Indian Bend Rd: Town Limits to Mockingbird Ln

\$11.4M

\$460K

\$500K