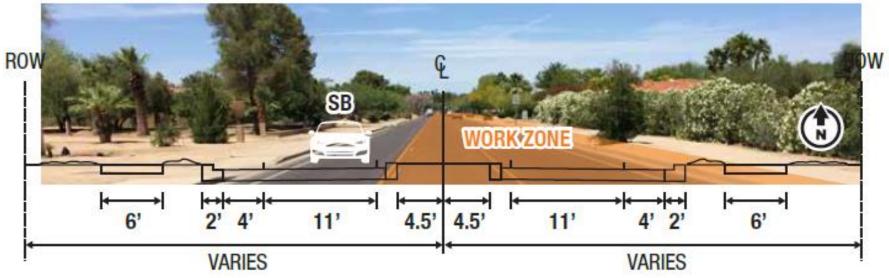

|          | ALOF & THUE BLP                                | CHL.  |                                                      |       | PURPLE PROXENTERS.                                       | 6464   |
|                                                        |          | A DAY COME PLOY A LTY                          | IN.   |                                                      |       |                                                          |        |



10

- Lincoln Dr: Install sewer
- Mockingbird Ln: Install storm drain and water lines (City of Phoenix & Epcor)
- Indian Bend Rd: Install storm drain



#### Lincoln Drive (illustrative only)







12

#### Lincoln Drive (illustrative only)





#### **Mockingbird Lane (illustrative only)**







# Indian Bend Rd (illustrative only)





### Project Schedule

15

- July 2019 Start Construction
- June 2020 End Construction



#### Public Outreach

16

Ways to stay informed about the project

- Website: <u>http://www.paradisevalleyaz.gov/671/Roadway-Improvement-Related-to-Ritz-Carl</u>
- Capital Project Notices (email listserv): <u>https://www.paradisevalleyaz.gov/list.aspx</u>



#### CMAR Construction Award

17

Questions and Discussion