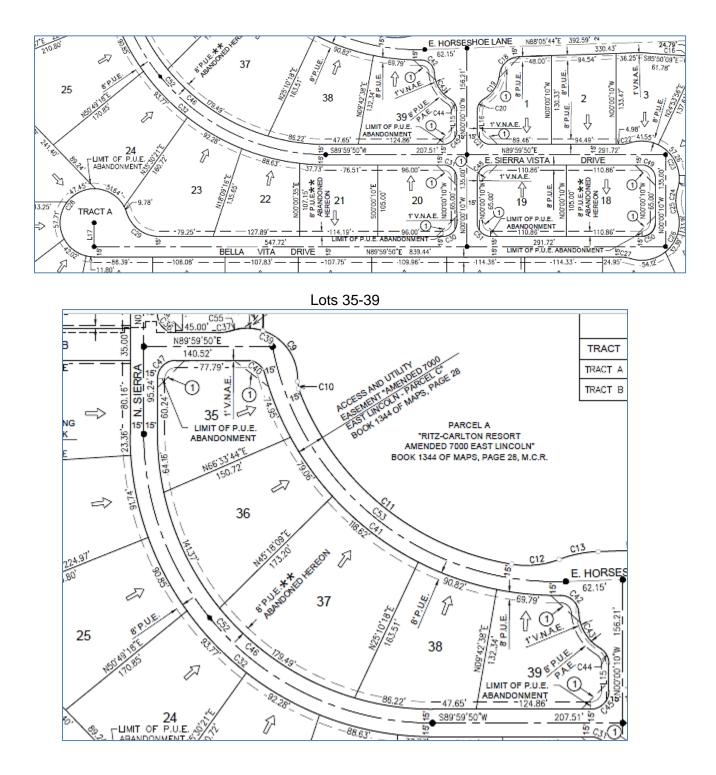

## No Reservations/No Objection

**SUBJECT**: Vacate of the south (ONLY) 8-foot PUE of Lots 18-24 & 35-39 for the Ritz Carlton development in the northeast vicinity of East Lincoln Drive and North Mockingbird Lane, Paradise Valley, AZ, with the north 8-foot PUEs to remain

ADDR: 7000 E Lincoln Drive, Paradise Valley, AZ 85253

Sandra:

Qwest Corporation d/b/a CENTURYLINK QC ("CenturyLink") has reviewed the request for the subject vacation and has determined that it has no objections with respect to the areas proposed for vacation as shown and/or described on Exhibit "A", said Exhibit "A" attached hereto and incorporated by this reference.