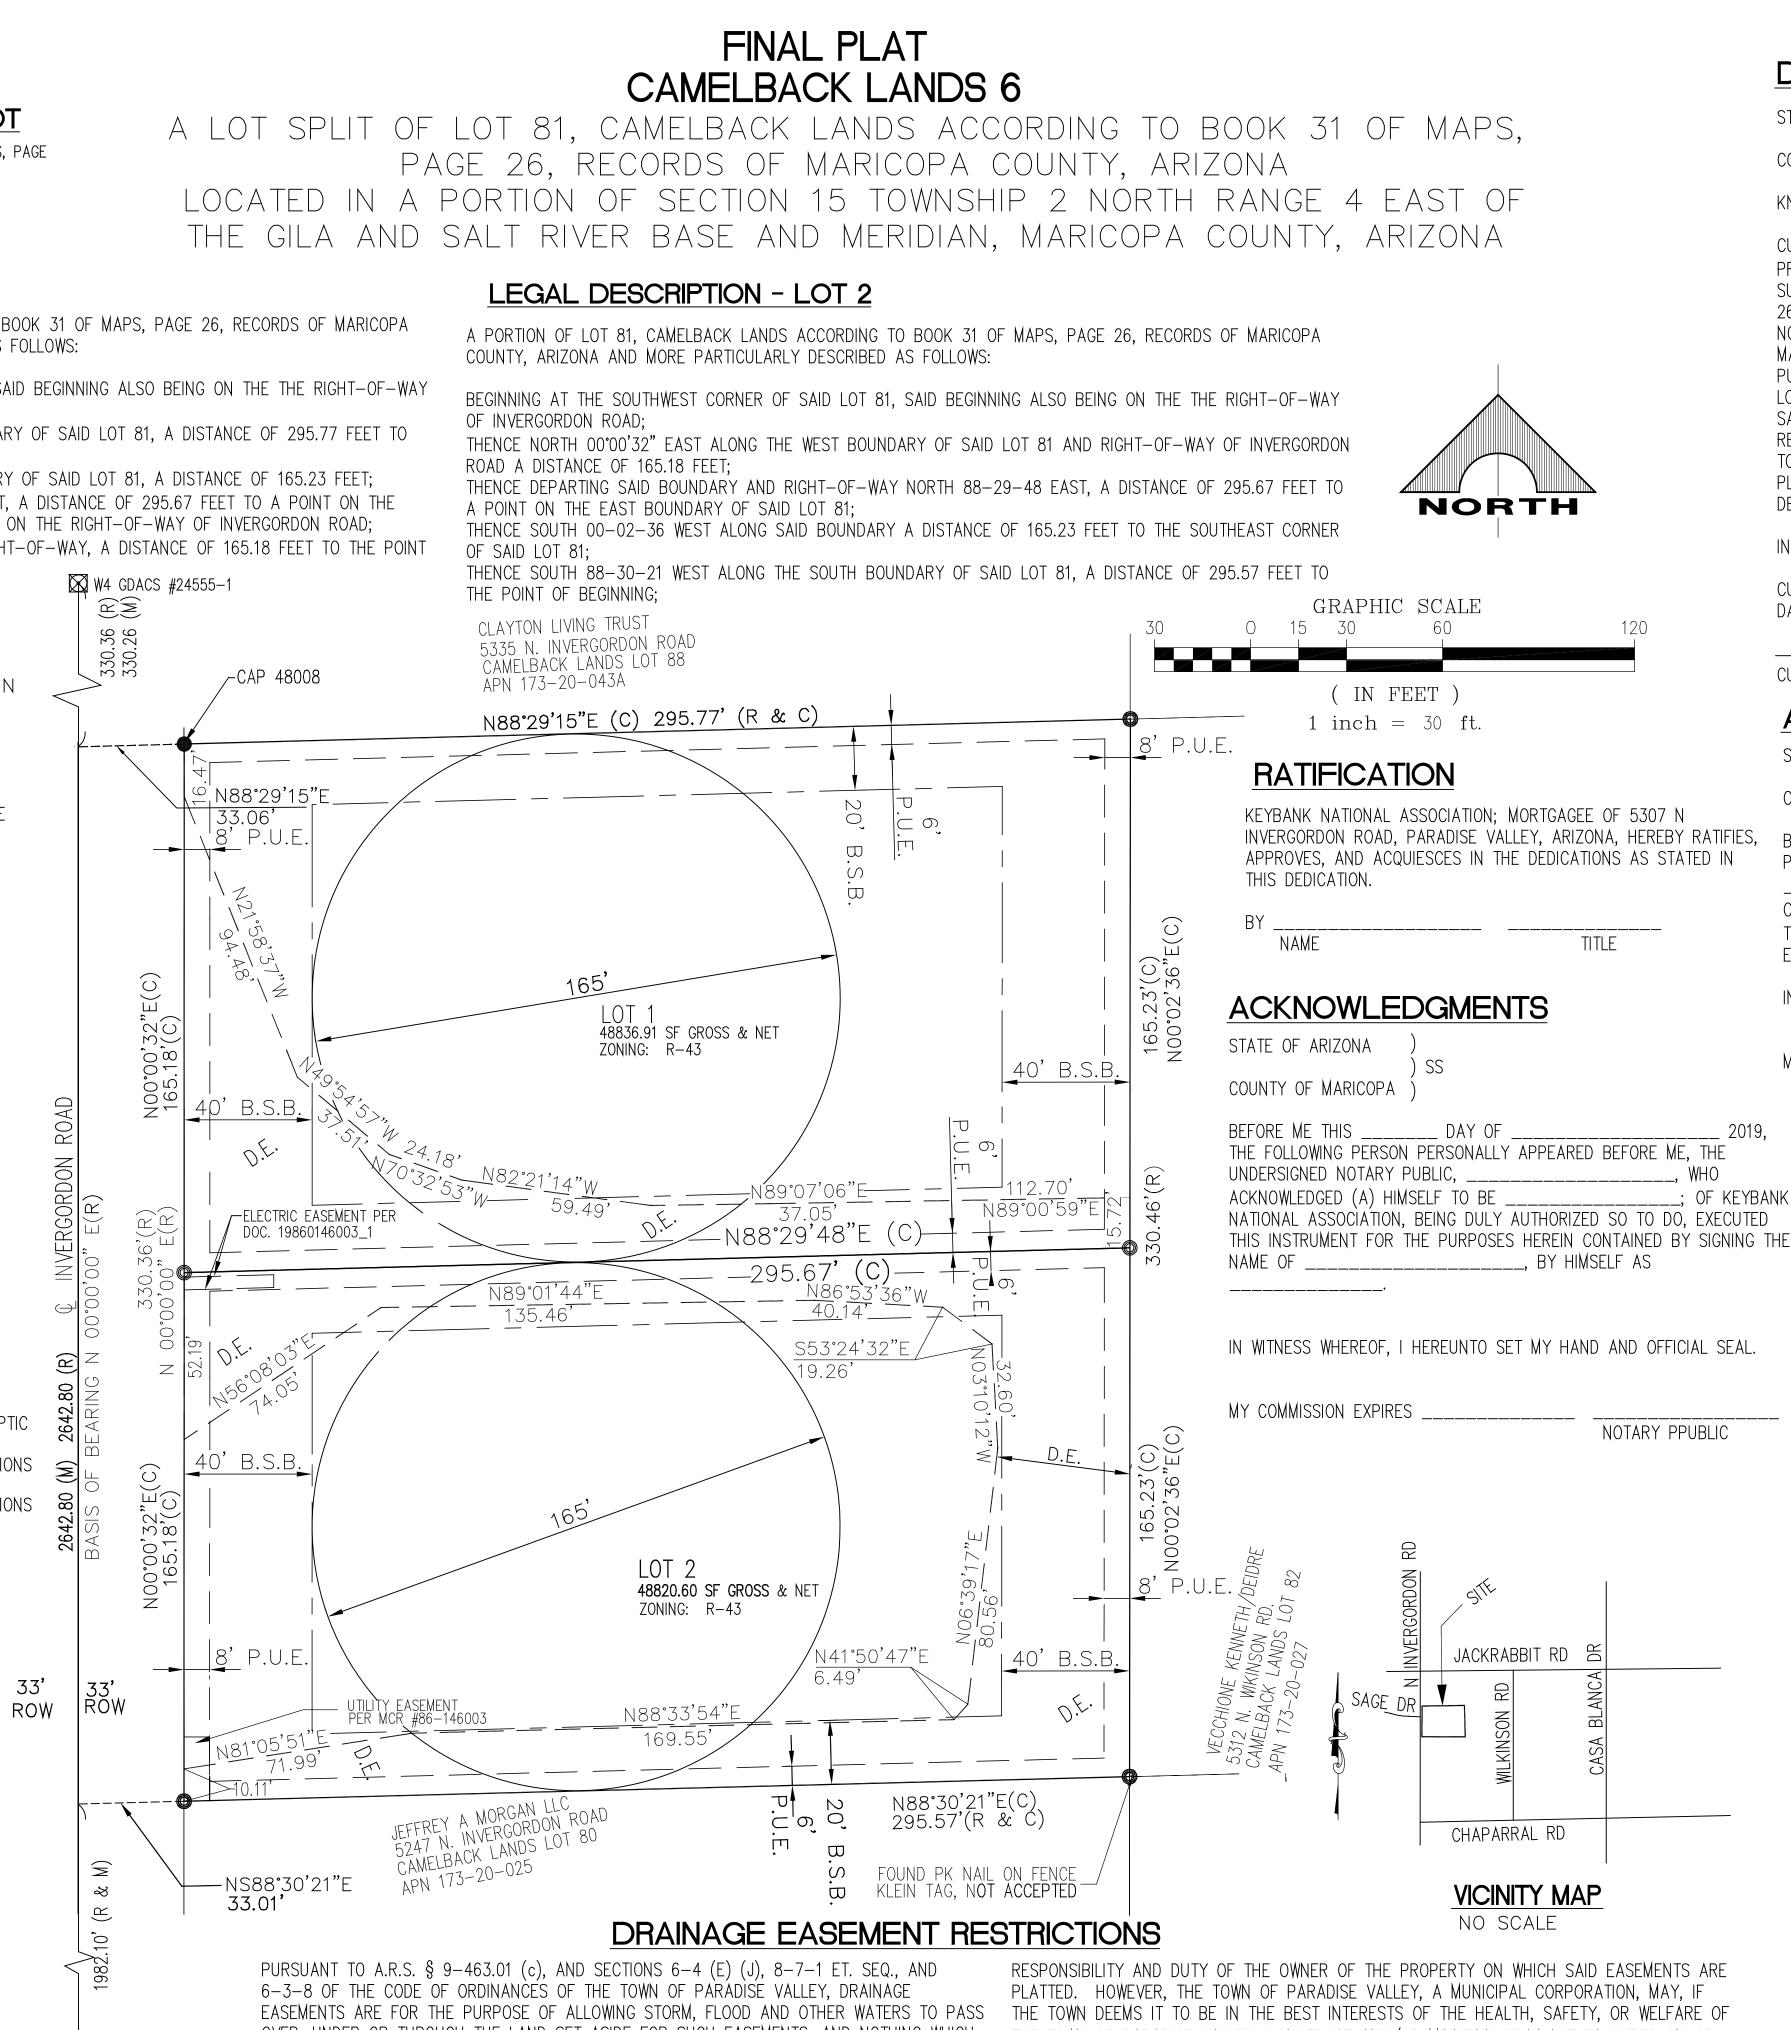

LEGAL DESCRIPTION - PARENT LOT

LOT 81, CAMELBACK LANDS, ACCORDING TO THE BOOK 31 OF MAPS, PAGE 26, RECORDS OF MARICOPA COUNTY, ARIZONA A.P.N. 173-20-026

### LEGAL DESCRIPTION -LOT 1

A PORTION OF LOT 81, CAMELBACK LANDS ACCORDING TO BOOK 31 OF MAPS, PAGE 26, RECORDS OF MARICOPA COUNTY, ARIZONA AND MORE PARTICULARLY DESCRIBED AS FOLLOWS:

BEGINNING AT THE NORTHWEST CORNER OF SAID LOT 81. SAID BEGINNING ALSO BEING ON THE THE RIGHT-OF-WAY OF INVERGORDON ROAD;

THENCE NORTH 88°29'15" EAST ALONG THE NORTH BOUNDARY OF SAID LOT 81, A DISTANCE OF 295.77 FEET TO THE NORTHEAST CORNER OF SAID LOT 81:

THENCE SOUTH 00°02'36" WEST ALONG THE EAST BOUNDARY OF SAID LOT 81, A DISTANCE OF 165.23 FEET; THENCE DEPARTING SAID BOUNDARY SOUTH 88°29'48" WEST. A DISTANCE OF 295.67 FEET TO A POINT ON THE WEST BOUNDARY OF SAID LOT 81, SAID POINT ALSO BEING ON THE RIGHT-OF-WAY OF INVERGORDON ROAD; THENCE N°00'00"32 EAST ALONG SAID BOUNDARY AND RIGHT-OF-WAY. A DISTANCE OF 165.18 FEET TO THE POINT OF BEGINNING:

# NOTES

1. ALL NEW OR RELOCATED UTILITIES WILL BE PLACED UNDERGROUND. 2. THIS SUBDIVISION WILL BE DEVELOPED IN FULL COMPLIANCE WITH THE R-43 PARADISE VALLEY ZONING DISTRICT AND OTHER APPLICABLE CODES AND ORDINANCES. 3. THE ELEVATION OF ANY PAD FOR A BUILDING OR STRUCTURE WITHIN THE BASE FLOOD LIMITS OF AN AREA OF SPECIAL HAZARD MUST BE IN ACCORDANCE WITH CURRENT PARADISE VALLEY FLOOD REGULATIONS 4. COVENANTS, CONDITIONS, RESTRICTIONS AND EASEMENTS AS RECORDED IN MCR MISCELLANEOUS BOOK 68 PAGE 194

5. NO POWER POLES EXIST ON THIS PROPERTY. 6. NO NEW CC&R'S WILL BE ADDED.

7. ALL UTILITIES WILL BE LOCATED UNDERGROUND.

### SITE DATA

EXISTING ZONING R-43 NUMBER OF LOTS GROSS AREA 97.657 SF 2.24 ACRES NET AREA 97,657 SF 2.24 ACRES

# UTILITY PROVIDERS

WATER EPCOR SANITARY SEWER TOWN OF PARADISE VALLEY/SEPTIC ELECTRIC ARIZONA PUBLIC SERVICE TELEPHONE CENTURYLINK, COX COMMUNICATIONS NATURAL GAS SOUTHWEST GAS CABLE TV CENTURYLINK, COX COMMUNICATIONS

#### LEGEND BUILDING SETBACK

RSR

| D.J.D.                    | BOILDING SLIDACK                                                                   |
|---------------------------|------------------------------------------------------------------------------------|
| P.U.E.                    | PUBLIC UTILITIES EASEMENT                                                          |
| MCR                       | Maricopa county recorder                                                           |
| D.E.                      | DRAINAGE EASEMENT                                                                  |
| (C)                       | CALCULATED VALUE                                                                   |
| (R)                       | RECORDED VALUE CAMELBACK LANDS                                                     |
| (M)                       | MEASURED VALUE                                                                     |
| ROW<br>DE<br>VE<br>A.P.N. | RIGHT-OF-WAY<br>DRAINAGE EASEMENT<br>VISIBILITY EASEMENT<br>ASSESSOR PARCEL NUMBER |
| Ø                         | REBAR WITH CAP                                                                     |
| •                         | RPLS # 50988 TO BE SET                                                             |
| •                         | FOUND 1/2"Ø REBAR W/CAP                                                            |
| 0                         | FOUND 1/2ӯ REBAR                                                                   |
| ۲                         | FOUND COTTON PICKER SPINDLE                                                        |
| $\boxtimes$               | FOUND 3" BRASS CAP IN HH                                                           |
|                           | LOT BOUNDARY                                                                       |
|                           | —— EASEMENT                                                                        |
|                           |                                                                                    |
|                           |                                                                                    |
|                           |                                                                                    |