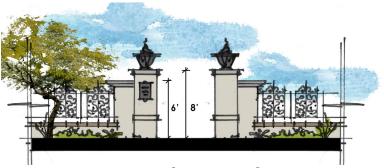

## PROPOSED SIGNAGE PLAN

**REVISED FEBRUARY 25TH, 2019** 

SMOKE TREE RESORT 23

**4. Street Signage** esc. 3/16" = 1'-0"

5. Garbage Enclosure Walls esc. 3/16" = 1'-0"

PHX

**CVL** GREEY|PICKETT