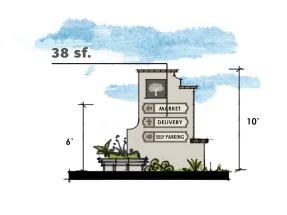

## PROPOSED SIGNAGE PLAN

**REVISED FEBRUARY 25TH, 2019** 

SMOKE TREE RESORT 23

**4. Street Signage** esc. 3/16" = 1'-0"

5. Garbage Enclosure Walls esc. 3/16" = 1'-0"

PHX

**CVL** GREEY|PICKETT