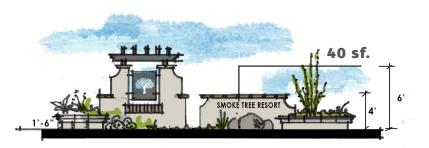

## PROPOSED SIGNAGE PLAN

**REVISED FEBRUARY 25TH, 2019** 

SMOKE TREE RESORT 23

**4. Street Signage** esc. 3/16" = 1'-0"

5. Garbage Enclosure Walls esc. 3/16" = 1'-0"

PHX

**CVL** GREEY|PICKETT