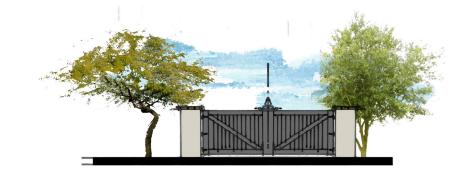

## **REVISED FEBRUARY 25TH, 2019**

SMOKE TREE RESORT 24

3'

8. Directional Site Signage esc. 3/16" = 1'-0"

Individual Building signage will be eclectic in design to provide a village feel to the project.

9. Building Face Signage Concepts n.t.s.