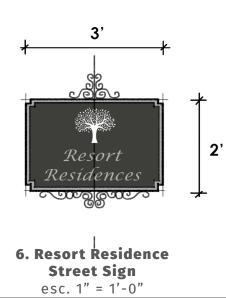

## PROPOSED SIGNAGE PLAN

**REVISED FEBRUARY 25TH, 2019** 

SMOKE TREE RESORT 23

**4. Street Signage** esc. 3/16" = 1'-0"

5. Garbage Enclosure Walls esc. 3/16" = 1'-0"

PHX

**CVL** GREEY|PICKETT