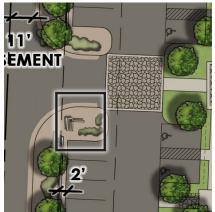

## PROPOSED SIGNAGE PLAN

**REVISED FEBRUARY 25TH, 2019** 

SMOKE TREE RESORT 23

**4. Street Signage** esc. 3/16" = 1'-0"

5. Garbage Enclosure Walls esc. 3/16" = 1'-0"

PHX

**CVL** GREEY|PICKETT