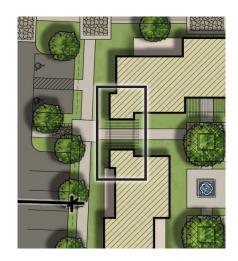

## **REVISED FEBRUARY 25TH, 2019**

SMOKE TREE RESORT 24

3'

8. Directional Site Signage esc. 3/16" = 1'-0"

Individual Building signage will be eclectic in design to provide a village feel to the project.

9. Building Face Signage Concepts n.t.s.