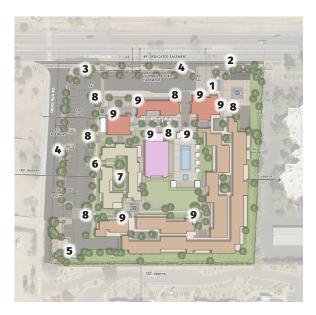

**1. Hotel Auto Courtyard Access** esc. 3/16" = 1'-0"

2. Hotel Courtyard Pedestrian Access esc. 3/16" = 1'-0"

**3. Street Corner Signage** esc. 3/16" = 1'-0"

## PROPOSED SIGNAGE PLAN

**REVISED FEBRUARY 25TH, 2019** 

SMOKE TREE RESORT 23

**4. Street Signage** esc. 3/16" = 1'-0"

5. Garbage Enclosure Walls esc. 3/16" = 1'-0"

PHX

**CVL** GREEY|PICKETT