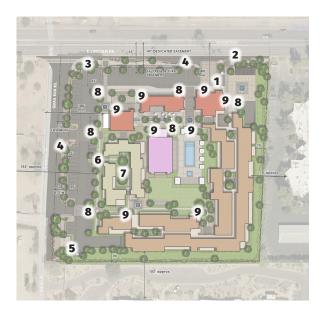

## **REVISED FEBRUARY 25TH, 2019**

SMOKE TREE RESORT 24

3'

8. Directional Site Signage esc. 3/16" = 1'-0"

Individual Building signage will be eclectic in design to provide a village feel to the project.

9. Building Face Signage Concepts n.t.s.