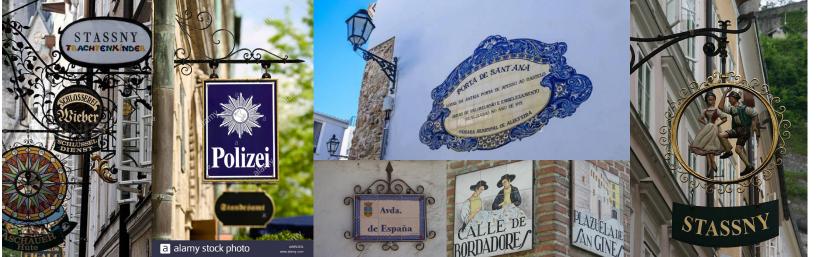

## **REVISED FEBRUARY 25TH, 2019**

SMOKE TREE RESORT 24

3'

8. Directional Site Signage esc. 3/16" = 1'-0"

Individual Building signage will be eclectic in design to provide a village feel to the project.

9. Building Face Signage Concepts n.t.s.