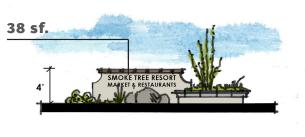

## PROPOSED SIGNAGE PLAN

**REVISED FEBRUARY 25TH, 2019** 

SMOKE TREE RESORT 23

**4. Street Signage** esc. 3/16" = 1'-0"

5. Garbage Enclosure Walls esc. 3/16" = 1'-0"

PHX

**CVL** GREEY|PICKETT