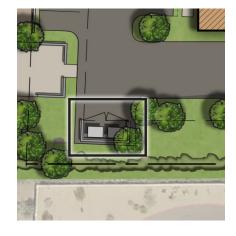

**1. Hotel Auto Courtyard Access** esc. 3/16" = 1'-0"

2. Hotel Courtyard Pedestrian Access esc. 3/16" = 1'-0"

**3. Street Corner Signage** esc. 3/16" = 1'-0"

## PROPOSED SIGNAGE PLAN

**REVISED FEBRUARY 25TH, 2019** 

SMOKE TREE RESORT 23

**4. Street Signage** esc. 3/16" = 1'-0"

5. Garbage Enclosure Walls esc. 3/16" = 1'-0"

PHX

**CVL** GREEY|PICKETT