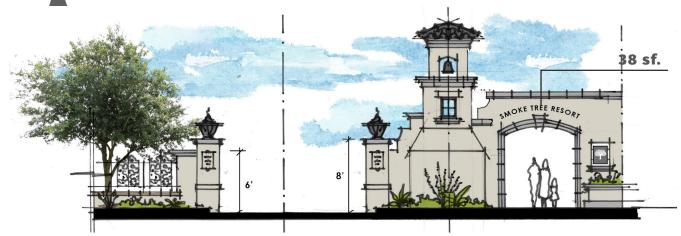

**1. Hotel Auto Courtyard Access** esc. 3/16" = 1'-0"

2. Hotel Courtyard Pedestrian Access esc. 3/16" = 1'-0"

**3. Street Corner Signage** esc. 3/16" = 1'-0"