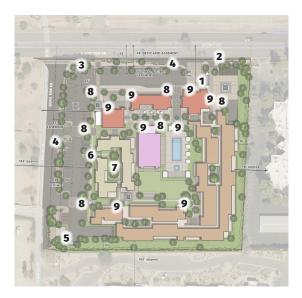

**1. Hotel Auto Courtyard Access** esc. 3/16" = 1'-0"

2. Hotel Courtyard Pedestrian Access esc. 3/16" = 1'-0"

**3. Street Corner Signage** esc. 3/16" = 1'-0"

## PROPOSED SIGNAGE PLAN

**REVISED FEBRUARY 25TH, 2019** 

SMOKE TREE RESORT 23

**4. Street Signage** esc. 3/16" = 1'-0"

5. Garbage Enclosure Walls esc. 3/16" = 1'-0"

PHX

**CVL** GREEY|PICKETT

## **REVISED FEBRUARY 25TH, 2019**

SMOKE TREE RESORT 24

3'

8. Directional Site Signage esc. 3/16" = 1'-0"

Individual Building signage will be eclectic in design to provide a village feel to the project.

9. Building Face Signage Concepts n.t.s.