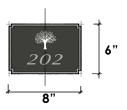

**1. Hotel Auto Courtyard Access** esc. 3/16" = 1'-0"





2. Hotel Courtyard Pedestrian Access esc. 3/16" = 1'-0"





**3. Street Corner Signage** esc. 3/16" = 1'-0"





## PROPOSED SIGNAGE PLAN



**REVISED FEBRUARY 25TH, 2019** 

SMOKE TREE RESORT 23





**4. Street Signage** esc. 3/16" = 1'-0"











5. Garbage Enclosure Walls esc. 3/16" = 1'-0"



PHX





**CVL** GREEY|PICKETT

## PROPOSED SIGNAGE PLAN





**7. Concept Unit Sign** esc. 2" = 1'-0"

## **REVISED FEBRUARY 25TH, 2019**

SMOKE TREE RESORT 24







3'

8. Directional Site Signage esc. 3/16" = 1'-0"













Individual Building signage will be eclectic in design to provide a village feel to the project.



9. Building Face Signage Concepts n.t.s.



## PROPOSED SIGNAGE PLAN





SMOKE TREE RESORT 83