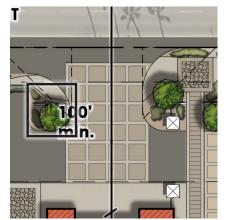

**1. Hotel Auto Courtyard Access** esc. 3/16" = 1'-0"

2. Hotel Courtyard Pedestrian Access esc. 3/16" = 1'-0"

**3. Street Corner Signage** esc. 3/16" = 1'-0"