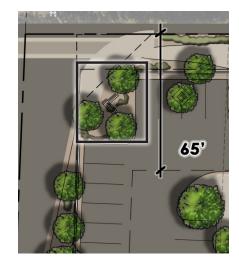

## **REVISED FEBRUARY 25TH, 2019**

SMOKE TREE RESORT 24

3'

8. Directional Site Signage esc. 3/16" = 1'-0"

Individual Building signage will be eclectic in design to provide a village feel to the project.

9. Building Face Signage Concepts n.t.s.