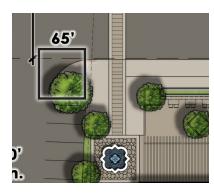

## **REVISED FEBRUARY 25TH, 2019**

SMOKE TREE RESORT 24

3'

8. Directional Site Signage esc. 3/16" = 1'-0"

Individual Building signage will be eclectic in design to provide a village feel to the project.

9. Building Face Signage Concepts n.t.s.