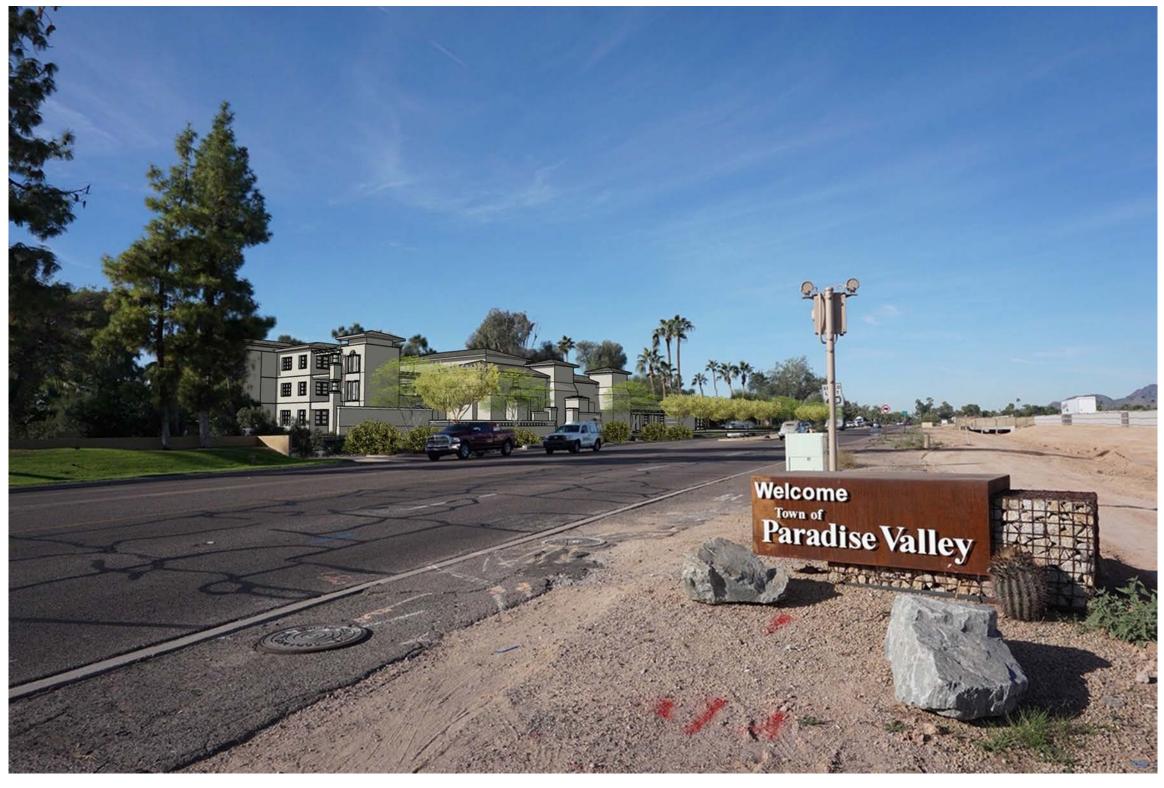

3. Street Corner Signage esc. 3/16'' = 1'-0''

KEY MAP- NOT TO SCALE

KEY MAP- NOT TO SCALE

KEY MAP- NOT TO SCALE

KEY MAP- NOT TO SCALE

KEY MAP- NOT TO SCALE

EAST ELEVATION - NOT TO SCALE

WEST ELEVATION - NOT TO SCALE

KEY MAP- NOT TO SCALE

Adjacent Residential Parcel

**SECTIONA** 

KEY MAP- NOT TO SCALE

SECTION C

Original October 1, 2018 Updated February 12, 2019