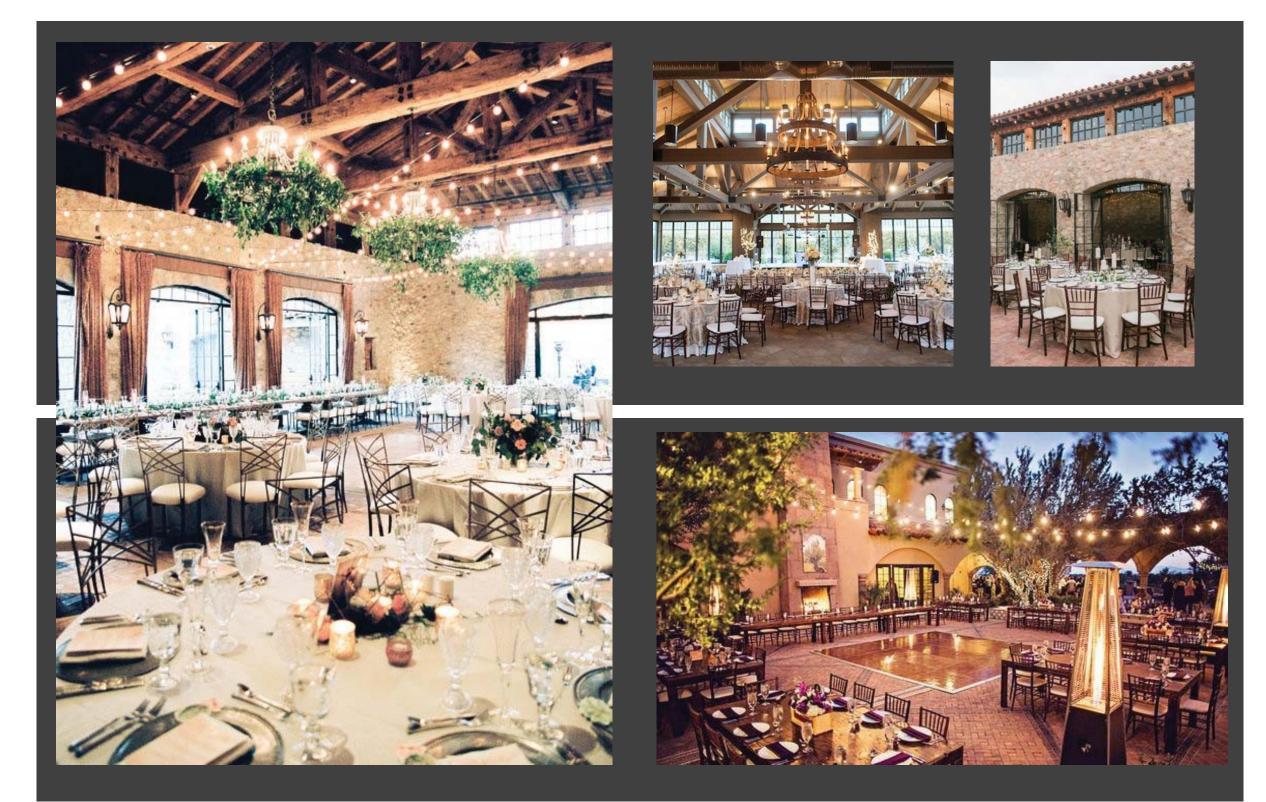

whom the applicant's team visited expressed opposition to the SUP Amendment specifically, although one neighbor was opposed to new permits being issued for anything.

At the meeting, attendees reviewed select pages from the revised submittal provided to the Town on February 12, 2019, including but not limited to the proposed site plan (first, second, and third floor levels), the proposed underground parking plan, proposed exterior views looking toward the proposed project from various surrounding points, conceptual exterior elevations, and inspirational design concepts. A copy of the presentation is attached to this letter. Attendees discussed construction timing, whether privacy concerns had been addressed, access on Lincoln Drive, and whether Quail Run Road would be extended through to McDonald Drive. None of the neighbors who attended voiced any opposition to the SUP Amendment.

#### **Andy Gordon**

1. What are we picturing for food?

**Response:** The site isn't large enough for a stand-alone restaurant tied specifically to

three meals per day of a certain type of cuisine. We're picturing something that's more approachable, with a market feel, and with a variety of