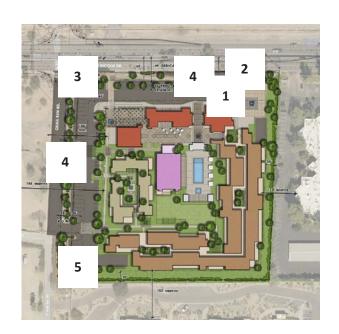

## **PROGRAM**

- A. Pedestrian Entry
- B. Resort Reception Entry Plaza and Valet
  C. Resort Reception (Approx. 1,000 sf.)
  D. Resort Market (Approx. 2,500 sf.)

- E. Resort Restaurant (Approx. 3,500 sf.) F. Resort Clubhouse (Approx. 5,000 sf.)
- G. Resort Villas
- H. Surface Parking
- I. Resort Pool
- J. Resort Bedrooms (first 2 floors)
- K. Resort Residences (3rd floor)
- L. Underground parking access
- M. Resort Retail (Approx. 5,000 sf.)
- N. Resort Public Area (Approx. 3,500 sf.)
- P. Garbage Bins w/Landscape buffer, walls &gates
- Q. Delivery Location
- R. Employee Break Area

3. Street Corner Signage esc. 3/16'' = 1'-0''

KEY MAP- NOT TO SCALE

KEY MAP- NOT TO SCALE

KEY MAP- NOT TO SCALE

KEY MAP- NOT TO SCALE

KEY MAP- NOT TO SCALE

EAST ELEVATION - NOT TO SCALE

WEST ELEVATION - NOT TO SCALE

KEY MAP- NOT TO SCALE

Adjacent Residential Parcel

**SECTIONA** 

KEY MAP- NOT TO SCALE

SECTION C

Original October 1, 2018 Updated February 12, 2019