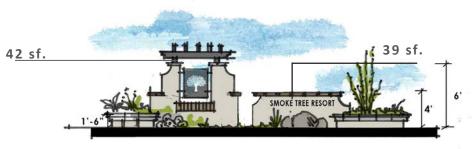

3. Street Corner Signage esc. 3/16'' = 1'-0''

KEY MAP- NOT TO SCALE

KEY MAP- NOT TO SCALE

KEY MAP- NOT TO SCALE

KEY MAP- NOT TO SCALE

KEY MAP- NOT TO SCALE

EAST ELEVATION - NOT TO SCALE

WEST ELEVATION - NOT TO SCALE

KEY MAP- NOT TO SCALE

Adjacent Residential Parcel

**SECTIONA** 

KEY MAP- NOT TO SCALE

SECTION C

Original October 1, 2018 Updated February 12, 2019