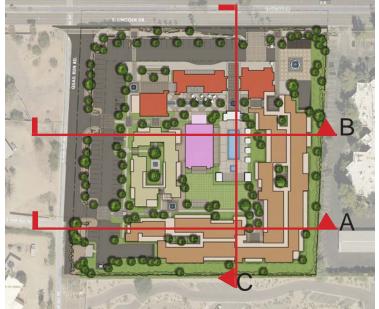

## **PROGRAM**

- A. Pedestrian Entry
- B. Resort Reception Entry Plaza and Valet
  C. Resort Reception (Approx. 1,000 sf.)
  D. Resort Market (Approx. 2,500 sf.)

- E. Resort Restaurant (Approx. 3,500 sf.) F. Resort Clubhouse (Approx. 5,000 sf.)
- G. Resort Villas
- H. Surface Parking
- I. Resort Pool
- J. Resort Bedrooms (first 2 floors)
- K. Resort Residences (3rd floor)
- L. Underground parking access
- M. Resort Retail (Approx. 5,000 sf.)
- N. Resort Public Area (Approx. 3,500 sf.)
- P. Garbage Bins w/Landscape buffer, walls &gates
- Q. Delivery Location
- R. Employee Break Area

3. Street Corner Signage esc. 3/16'' = 1'-0''

KEY MAP- NOT TO SCALE

KEY MAP- NOT TO SCALE

KEY MAP- NOT TO SCALE

KEY MAP- NOT TO SCALE

KEY MAP- NOT TO SCALE

EAST ELEVATION - NOT TO SCALE

WEST ELEVATION - NOT TO SCALE

KEY MAP- NOT TO SCALE

Adjacent Residential Parcel

**SECTIONA** 

KEY MAP- NOT TO SCALE

SECTION C

Original October 1, 2018 Updated February 12, 2019