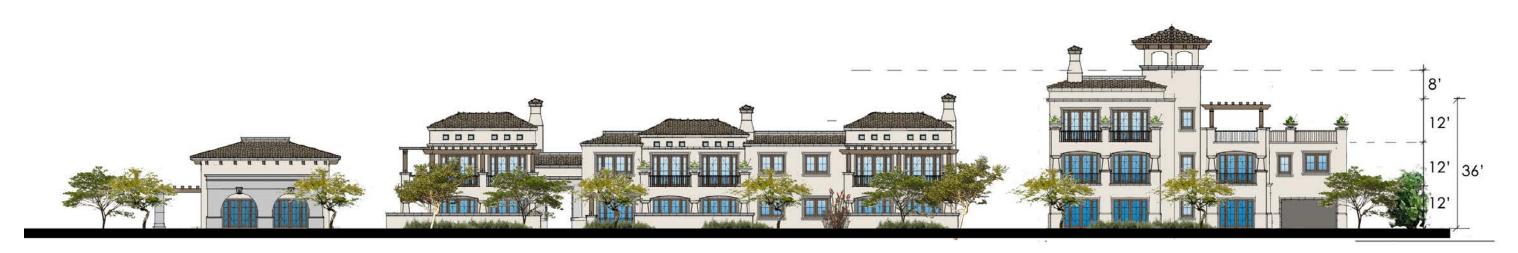

3. Street Corner Signage esc. 3/16'' = 1'-0''

KEY MAP- NOT TO SCALE

KEY MAP- NOT TO SCALE

KEY MAP- NOT TO SCALE

KEY MAP- NOT TO SCALE

KEY MAP- NOT TO SCALE

EAST ELEVATION - NOT TO SCALE

WEST ELEVATION - NOT TO SCALE

KEY MAP- NOT TO SCALE

Adjacent Residential Parcel

**SECTIONA** 

KEY MAP- NOT TO SCALE

SECTION C

Original October 1, 2018 Updated February 12, 2019