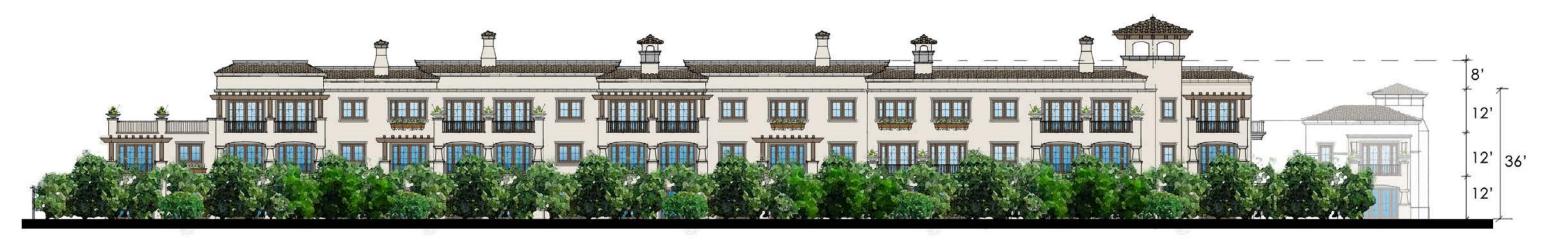

3. Street Corner Signage esc. 3/16'' = 1'-0''

KEY MAP- NOT TO SCALE

KEY MAP- NOT TO SCALE

KEY MAP- NOT TO SCALE

KEY MAP- NOT TO SCALE

KEY MAP- NOT TO SCALE

EAST ELEVATION - NOT TO SCALE

WEST ELEVATION - NOT TO SCALE

KEY MAP- NOT TO SCALE

Adjacent Residential Parcel

**SECTIONA** 

KEY MAP- NOT TO SCALE

SECTION C

Original October 1, 2018 Updated February 12, 2019