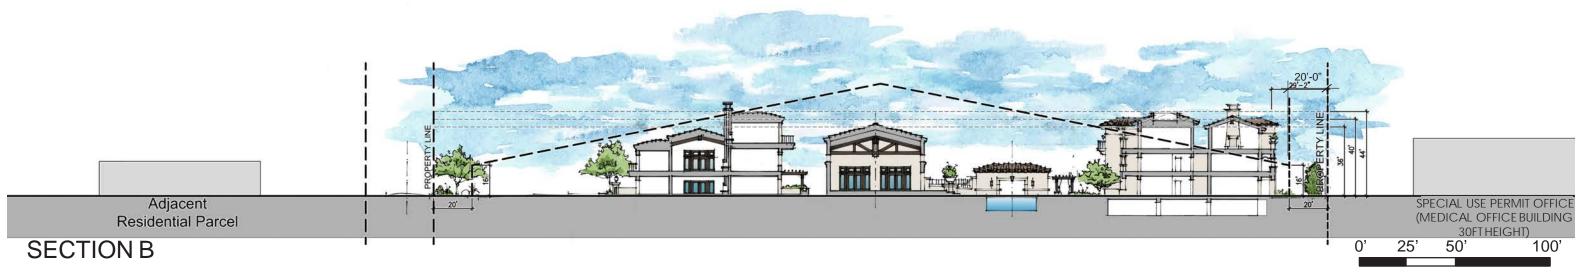

KEY MAP- NOT TO SCALE

Adjacent Residential Parcel

**SECTIONA** 

KEY MAP- NOT TO SCALE

SECTION C

Original October 1, 2018 Updated February 12, 2019