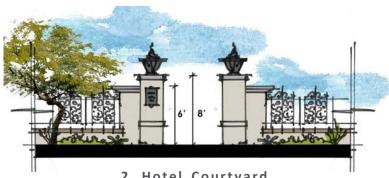

TOTAL= 256 SPACES

NOTE:

ALL UNDERGROUND PARKING STALL STANDARD SPACES ARE 9' X 20' IN SIZE.

1. Hotel Auto Courtyard Access esc. 3/16'' = 1'-0''

2. Hotel Courtyard Pedestrian Access esc. 3/16'' = 1'-0''

65"