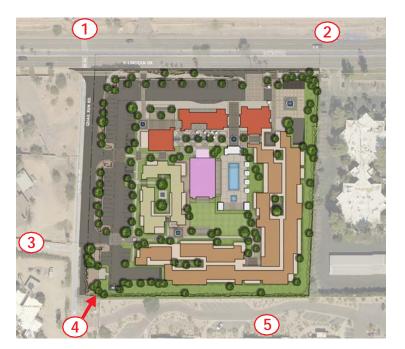

whom the applicant's team visited expressed opposition to the SUP Amendment specifically, although one neighbor was opposed to new permits being issued for anything.

At the meeting, attendees reviewed select pages from the revised submittal provided to the Town on February 12, 2019, including but not limited to the proposed site plan (first, second, and third floor levels), the proposed underground parking plan, proposed exterior views looking toward the proposed project from various surrounding points, conceptual exterior elevations, and inspirational design concepts. A copy of the presentation is attached to this letter. Attendees discussed construction timing, whether privacy concerns had been addressed, access on Lincoln Drive, and whether Quail Run Road would be extended through to McDonald Drive. None of the neighbors who attended voiced any opposition to the SUP Amendment.

## Monday, February 18, 2019 at 6:00 p.m.

Sign-In Sheet

Rezone: Smoke Tree Resort – Special Use Permit-Major Amendment Application - Proposes to take down the existing structures and construct a new 165-room, three-story resort hotel comprised of 120 hotel doors, 30 residential doors, and 15 lock-offs, including resort related uses, such as a restaurant, event/meeting space, spa, pool, at grade and underground parking, and neighborhood market.