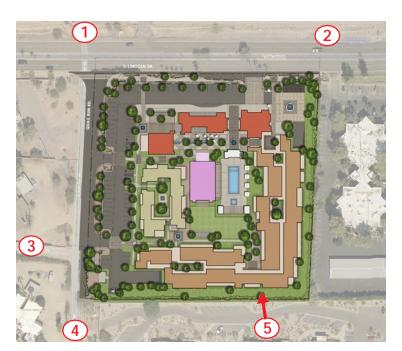

whom the applicant's team visited expressed opposition to the SUP Amendment specifically, although one neighbor was opposed to new permits being issued for anything.

At the meeting, attendees reviewed select pages from the revised submittal provided to the Town on February 12, 2019, including but not limited to the proposed site plan (first, second, and third floor levels), the proposed underground parking plan, proposed exterior views looking toward the proposed project from various surrounding points, conceptual exterior elevations, and inspirational design concepts. A copy of the presentation is attached to this letter. Attendees discussed construction timing, whether privacy concerns had been addressed, access on Lincoln Drive, and whether Quail Run Road would be extended through to McDonald Drive. None of the neighbors who attended voiced any opposition to the SUP Amendment.

## Monday, February 18, 2019 at 6:00 p.m.

Sign-In Sheet

Rezone: Smoke Tree Resort – Special Use Permit-Major Amendment Application - Proposes to take down the existing structures and construct a new 165-room, three-story resort hotel comprised of 120 hotel doors, 30 residential doors, and 15 lock-offs, including resort related uses, such as a restaurant, event/meeting space, spa, pool, at grade and underground parking, and neighborhood market.