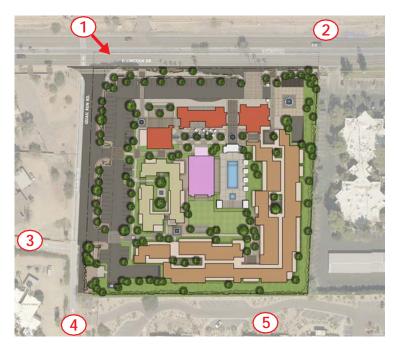

## **PROGRAM**

- A. Pedestrian Entry
- B. Resort Reception Entry Plaza and Valet
  C. Resort Reception (Approx. 1,000 sf.)
  D. Resort Market (Approx. 2,500 sf.)

- E. Resort Restaurant (Approx. 3,500 sf.) F. Resort Clubhouse (Approx. 5,000 sf.)
- G. Resort Villas
- H. Surface Parking
- I. Resort Pool
- J. Resort Bedrooms (first 2 floors)
- K. Resort Residences (3rd floor)
- L. Underground parking access
- M. Resort Retail (Approx. 5,000 sf.)
- N. Resort Public Area (Approx. 3,500 sf.)
- P. Garbage Bins w/Landscape buffer, walls &gates
- Q. Delivery Location
- R. Employee Break Area

## **SURFACE PARKING**

- 76 Spaces (4 ADA)

160'

## **PARKING COUNT**

REQUIRED PARKING = 252 TOTAL PARKING SPACES

- 7 ADA SPACES TOTAL OF THE 252
- 60 DEDICATED RESORT RESIDENCE SPACES (2 SPACES PERKEY)

PROVIDED PARKING = 256 TOTAL PARKING SPACES

- SURFACE PARKING= 76 SPACES (4 ADA SPACES)
- UNDERGROUND PARKING = 180 (3 ADA SPACES) PUBLIC= 120 SPACES RESORT RESIDENCES= 60 SPACES