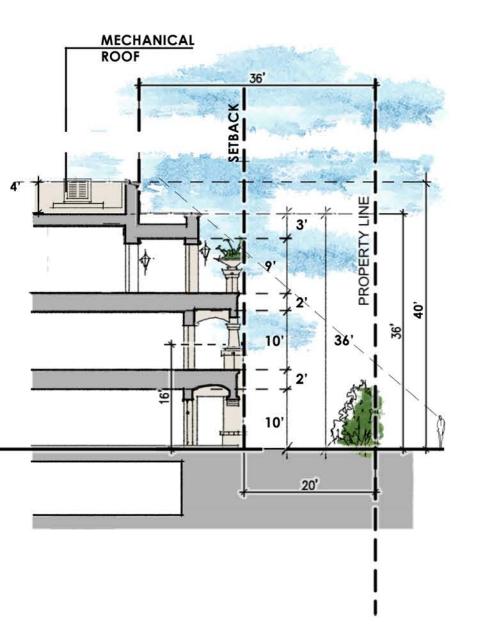

## **Carol Gordon**

1. Three stories gives a view of a lot of space around us. Have we addressed privacy concerns?

**Response:** Yes. We were asked to focus on protecting the privacy of the residential

neighbors to the west, which is why the largest setbacks are on the west side of the project – it provides the greatest distance to protect the

residential neighbors. We also addressed Andaz by removing units and creating a three-tiered height structure along the south side.