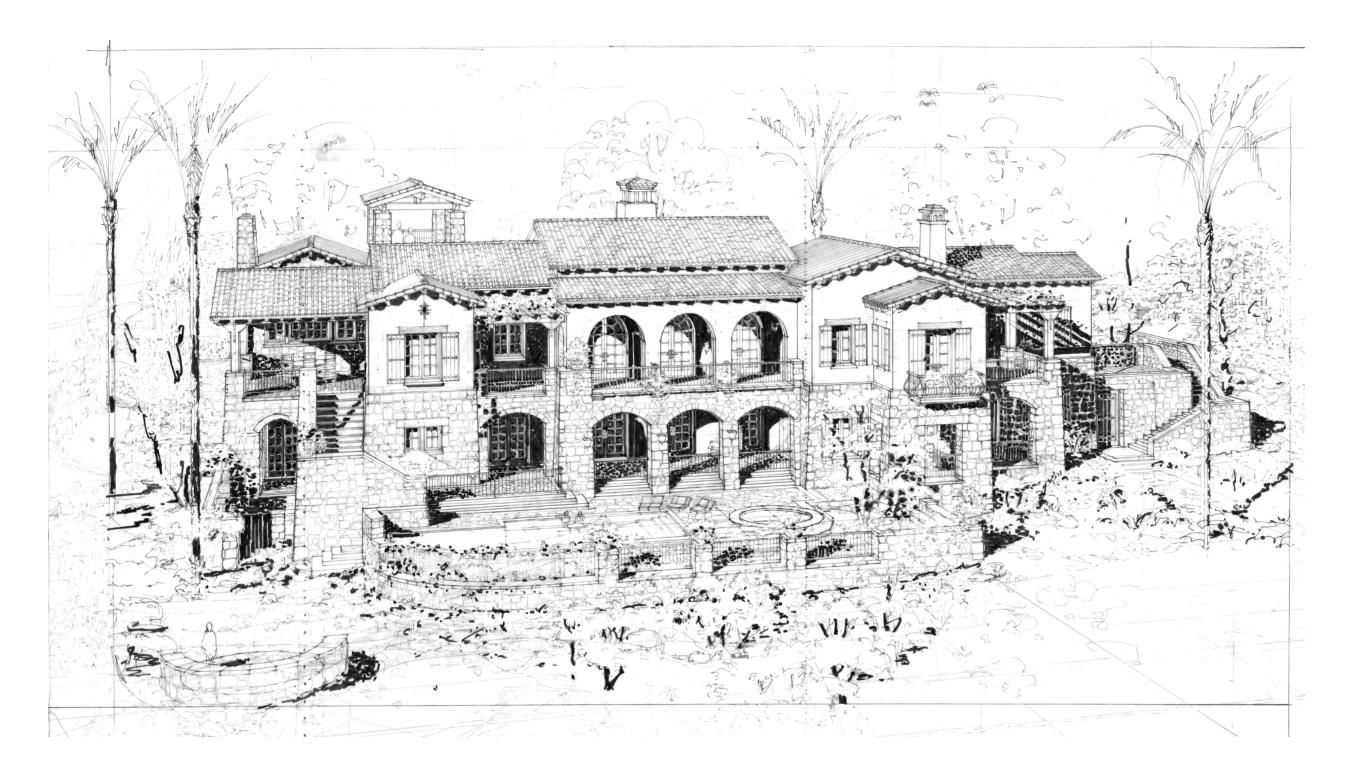

whom the applicant's team visited expressed opposition to the SUP Amendment specifically, although one neighbor was opposed to new permits being issued for anything.

At the meeting, attendees reviewed select pages from the revised submittal provided to the Town on February 12, 2019, including but not limited to the proposed site plan (first, second, and third floor levels), the proposed underground parking plan, proposed exterior views looking toward the proposed project from various surrounding points, conceptual exterior elevations, and inspirational design concepts. A copy of the presentation is attached to this letter. Attendees discussed construction timing, whether privacy concerns had been addressed, access on Lincoln Drive, and whether Quail Run Road would be extended through to McDonald Drive. None of the neighbors who attended voiced any opposition to the SUP Amendment.