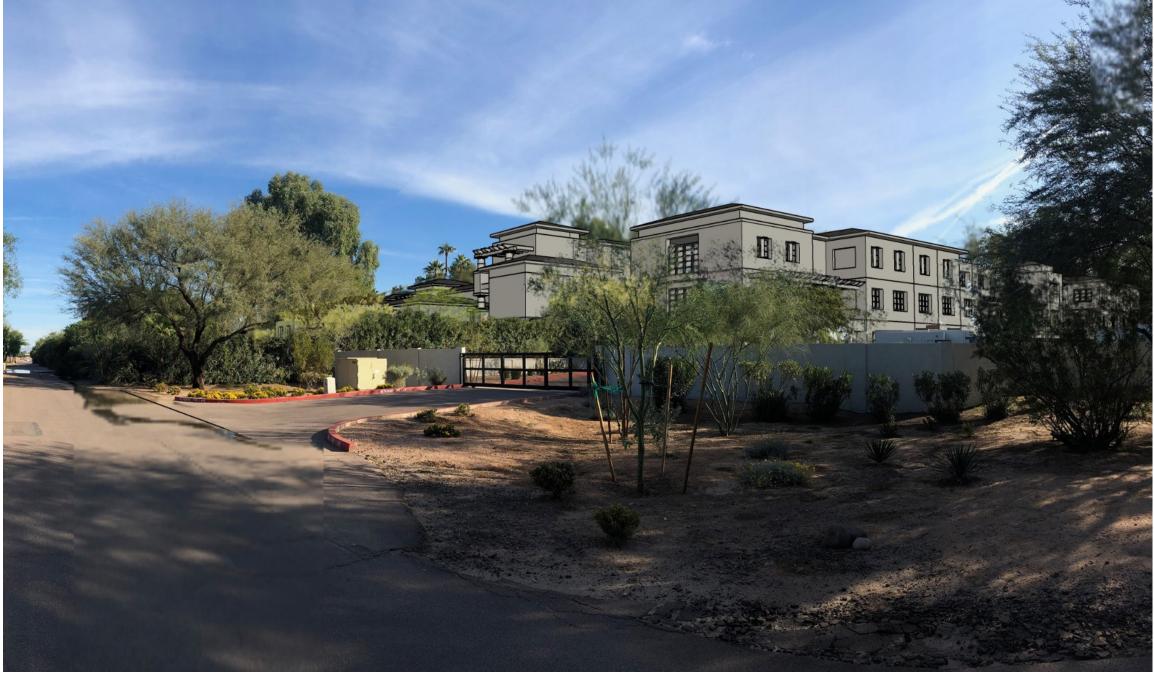

whom the applicant's team visited expressed opposition to the SUP Amendment specifically, although one neighbor was opposed to new permits being issued for anything.

At the meeting, attendees reviewed select pages from the revised submittal provided to the Town on February 12, 2019, including but not limited to the proposed site plan (first, second, and third floor levels), the proposed underground parking plan, proposed exterior views looking toward the proposed project from various surrounding points, conceptual exterior elevations, and inspirational design concepts. A copy of the presentation is attached to this letter. Attendees discussed construction timing, whether privacy concerns had been addressed, access on Lincoln Drive, and whether Quail Run Road would be extended through to McDonald Drive. None of the neighbors who attended voiced any opposition to the SUP Amendment.

## **Carol Gordon**

1. Three stories gives a view of a lot of space around us. Have we addressed privacy concerns?

**Response:** Yes. We were asked to focus on protecting the privacy of the residential

neighbors to the west, which is why the largest setbacks are on the west side of the project – it provides the greatest distance to protect the

residential neighbors. We also addressed Andaz by removing units and creating a three-tiered height structure along the south side.