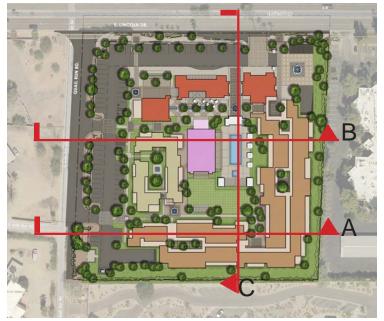

## **PROGRAM**

- A. Pedestrian Entry
- B. Resort Reception Entry Plaza and Valet
  C. Resort Reception (Approx. 1,000 sf.)
  D. Resort Market (Approx. 2,500 sf.)

- E. Resort Restaurant (Approx. 3,500 sf.) F. Resort Clubhouse (Approx. 5,000 sf.)
- G. Resort Villas
- H. Surface Parking
- I. Resort Pool
- J. Resort Bedrooms (first 2 floors)
- K. Resort Residences (3rd floor)
- L. Underground parking access
- M. Resort Retail (Approx. 5,000 sf.)
- N. Resort Public Area (Approx. 3,500 sf.)
- P. Garbage Bins w/Landscape buffer, walls &gates
- Q. Delivery Location
- R. Employee Break Area

3. Street Corner Signage esc. 3/16'' = 1'-0''

KEY MAP- NOT TO SCALE

KEY MAP- NOT TO SCALE

KEY MAP- NOT TO SCALE

KEY MAP- NOT TO SCALE

KEY MAP- NOT TO SCALE

EAST ELEVATION - NOT TO SCALE

WEST ELEVATION - NOT TO SCALE

KEY MAP- NOT TO SCALE

Adjacent Residential Parcel

**SECTIONA** 

KEY MAP- NOT TO SCALE

SECTION C

Original October 1, 2018 Updated February 12, 2019