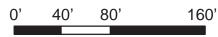

## **PARKING COUNT**

REQUIRED PARKING = 252 TOTAL PARKING SPACES

- 7 ADA SPACES TOTAL OF THE 252
- 60 DEDICATED RESORT RESIDENCE SPACES (2 SPACES PERKEY)

PROVIDED PARKING = 256 TOTAL PARKING SPACES

- SURFACE PARKING= 76 SPACES (4 ADA SPACES)
- UNDERGROUND PARKING = 180 (3 ADA SPACES) PUBLIC= 120 SPACES RESORT RESIDENCES= 60 SPACES

TOTAL= 256 SPACES

NOTE:

ALL UNDERGROUND PARKING STALL STANDARD SPACES ARE 9' X 20' IN SIZE.

1. Hotel Auto Courtyard Access esc. 3/16'' = 1'-0''

2. Hotel Courtyard Pedestrian Access esc. 3/16'' = 1'-0''

65"