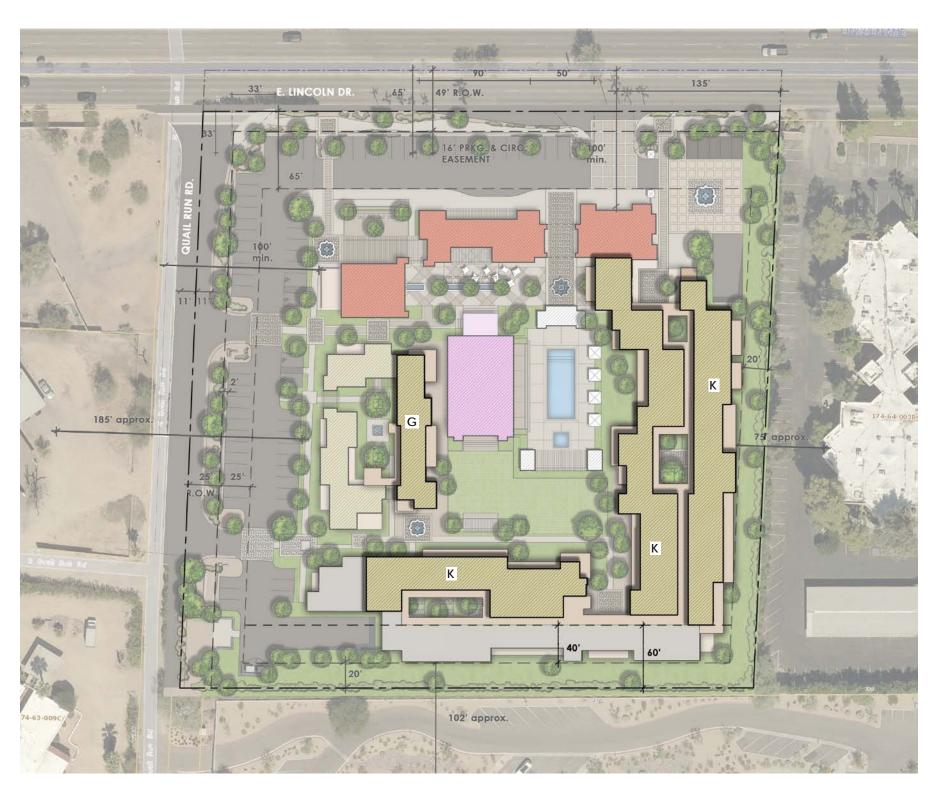

# SMOKE TREE RESORT

SPECIAL USE PERMIT - MAJOR AMENDMENT APPLICATION

7101 E LINCOLN DRIVE PARADISE VALLEY, AZ 85253

Citizen Review Meeting February 18, 2019 Smoke Tree Resort :: 6:00 p.m.

## **PROGRAM**

- A. Pedestrian Entry
- B. Resort Reception Entry Plaza and Valet
  C. Resort Reception (Approx. 1,000 sf.)
  D. Resort Market (Approx. 2,500 sf.)

- E. Resort Restaurant (Approx. 3,500 sf.) F. Resort Clubhouse (Approx. 5,000 sf.)
- G. Resort Villas
- H. Surface Parking
- I. Resort Pool
- J. Resort Bedrooms (first 2 floors)
- K. Resort Residences (3rd floor)
- L. Underground parking access
- M. Resort Retail (Approx. 5,000 sf.)
- N. Resort Public Area (Approx. 3,500 sf.)
- P. Garbage Bins w/Landscape buffer, walls &gates
- Q. Delivery Location
- R. Employee Break Area

## **HOTEL UNITS - 120 Units**

- Connected building
- Rooms on first and second levels

## **RESORT RESIDENCES (30 Units)**

#### **VILLAS**

- 12 units

#### **RESORT PENTHOUSE RESIDENCES**

- 18 Units
- 3rd Level of Resort buildings 60 Underground dedicated parking (2 per unit)

## **SURFACE PARKING**

- 76 Spaces (4 ADA)

160'