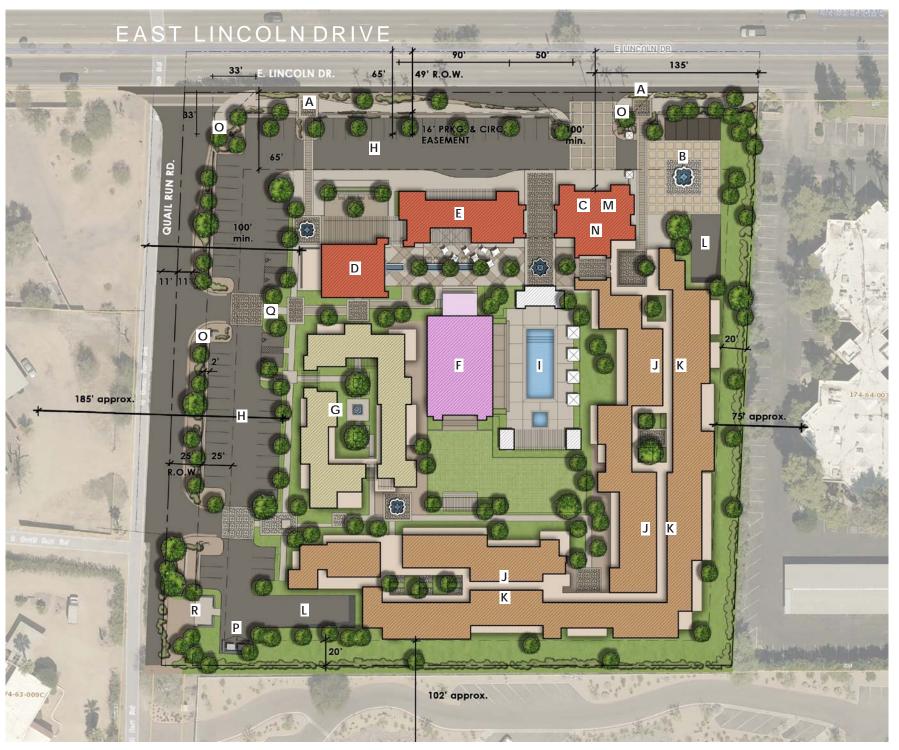

# SMOKE TREE RESORT

SPECIAL USE PERMIT - MAJOR AMENDMENT APPLICATION

7101 E LINCOLN DRIVE PARADISE VALLEY, AZ 85253

Citizen Review Meeting February 18, 2019 Smoke Tree Resort :: 6:00 p.m.

## **PROGRAM**

- A. Pedestrian Entry
- B. Resort Reception Entry Plaza and Valet
  C. Resort Reception (Approx. 1,000 sf.)
  D. Resort Market (Approx. 2,500 sf.)

- E. Resort Restaurant (Approx. 3,500 sf.) F. Resort Clubhouse (Approx. 5,000 sf.)
- G. Resort Villas
- H. Surface Parking
- I. Resort Pool
- J. Resort Bedrooms (first 2 floors)
- K. Resort Residences (3rd floor)
- L. Underground parking access
- M. Resort Retail (Approx. 5,000 sf.)
- N. Resort Public Area (Approx. 3,500 sf.)
- P. Garbage Bins w/Landscape buffer, walls &gates
- Q. Delivery Location
- R. Employee Break Area

## **HOTEL UNITS - 120 Units**

- Connected building
- Rooms on first and second levels

## **RESORT RESIDENCES (30 Units)**

#### **VILLAS**

- 12 units

#### **RESORT PENTHOUSE RESIDENCES**

- 18 Units
- 3rd Level of Resort buildings 60 Underground dedicated parking (2 per unit)

## **SURFACE PARKING**

- 76 Spaces (4 ADA)

160'