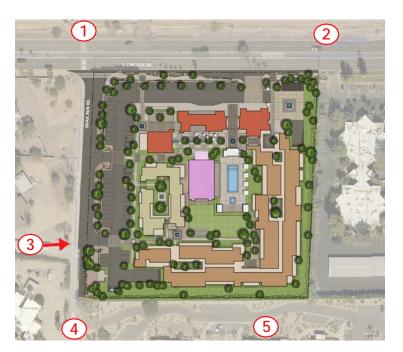

# SMOKE TREE RESORT

SPECIAL USE PERMIT - MAJOR AMENDMENT APPLICATION

7101 E LINCOLN DRIVE PARADISE VALLEY, AZ 85253

Citizen Review Meeting February 18, 2019 Smoke Tree Resort :: 6:00 p.m.

## **PROGRAM**

- A. Pedestrian Entry
- B. Resort Reception Entry Plaza and Valet
  C. Resort Reception (Approx. 1,000 sf.)
  D. Resort Market (Approx. 2,500 sf.)

- E. Resort Restaurant (Approx. 3,500 sf.) F. Resort Clubhouse (Approx. 5,000 sf.)
- G. Resort Villas
- H. Surface Parking
- I. Resort Pool
- J. Resort Bedrooms (first 2 floors)
- K. Resort Residences (3rd floor)
- L. Underground parking access
- M. Resort Retail (Approx. 5,000 sf.)
- N. Resort Public Area (Approx. 3,500 sf.)
- P. Garbage Bins w/Landscape buffer, walls &gates
- Q. Delivery Location
- R. Employee Break Area

## **PROGRAM**

- G. Resort Villas
- J. Resort Guestrooms (First Two Floors)
- S. Resort Administration
- T. Resort Spa (Approx. 2,500 sf.)

## **PROGRAM**

G. Resort Villas

K. Resort Residences (3rd Floor)

## **PARKING COUNT**

REQUIRED PARKING = 252 TOTAL PARKING SPACES

- 7 ADA SPACES TOTAL OF THE 252
- 60 DEDICATED RESORT RESIDENCE SPACES (2 SPACES PERKEY)

PROVIDED PARKING = 256 TOTAL PARKING SPACES

- SURFACE PARKING= 76 SPACES (4 ADA SPACES)
- UNDERGROUND PARKING = 180 (3 ADA SPACES) PUBLIC= 120 SPACES RESORT RESIDENCES= 60 SPACES