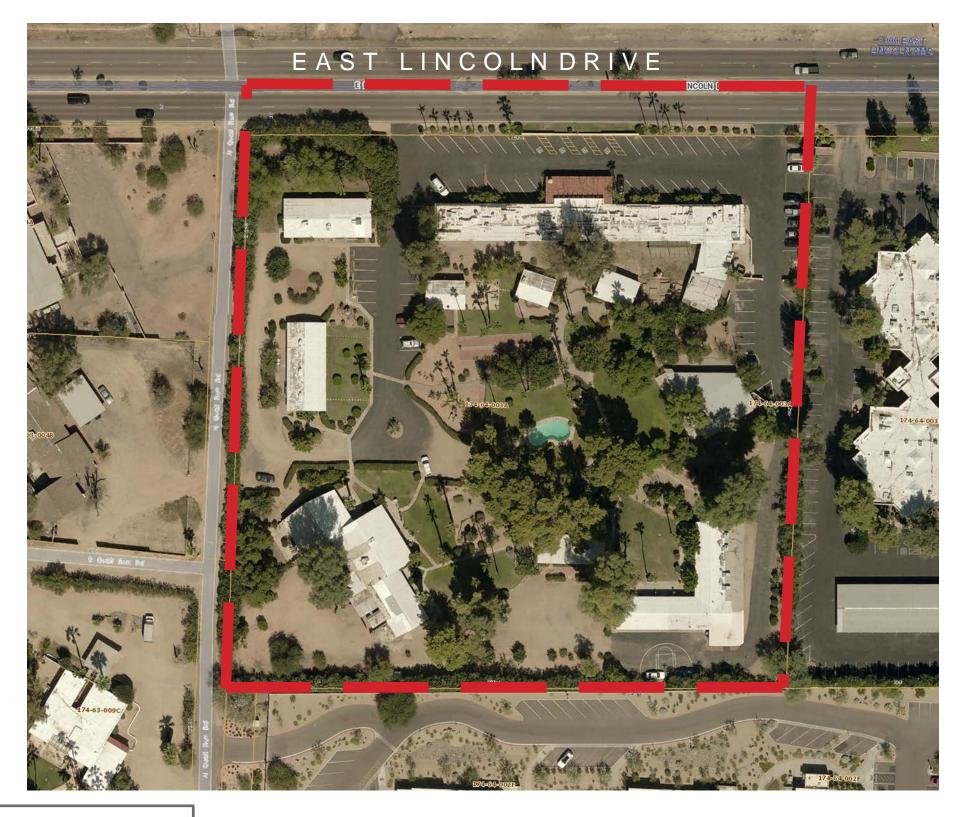

PUBLIC HEARING: Consideration of an application by Gentree L.L.C., the property owner, requesting a major amendment to the Special Use Permit zoning for the Smoke Tree Resort located at 7101 E Lincoln Drive (Assessor Parcel No. 174-64-003A). The proposed redevelopment of this property will be a complete demolition of all existing structures and construction of a new 165 room three-story resort hotel and resort residential with related uses such as restaurant, event/meeting space, spa, pool, at grade parking, and an underground parking garage. The Planning Commission will make a recommendation of this amendment to Town Council.