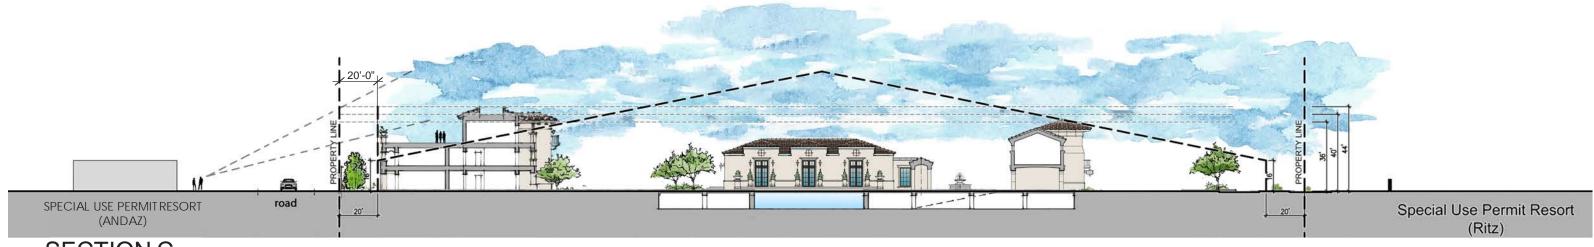

KEY MAP- NOT TO SCALE

Adjacent Residential Parcel

**SECTIONA** 

KEY MAP- NOT TO SCALE

SECTION C

Original October 1, 2018 Updated February 12, 2019