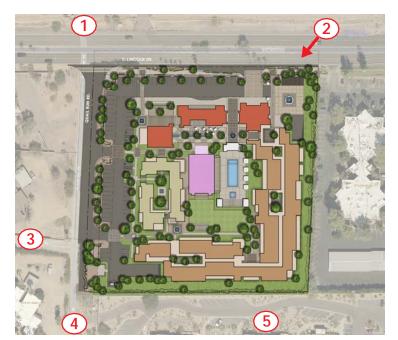

# SMOKE TREE RESORT

SPECIAL USE PERMIT - MAJOR AMENDMENT APPLICATION

7101 E LINCOLN DRIVE PARADISE VALLEY, AZ 85253

Citizen Review Meeting February 18, 2019 Smoke Tree Resort :: 6:00 p.m.

## **PROGRAM**

- A. Pedestrian Entry
- B. Resort Reception Entry Plaza and Valet
  C. Resort Reception (Approx. 1,000 sf.)
  D. Resort Market (Approx. 2,500 sf.)

- E. Resort Restaurant (Approx. 3,500 sf.) F. Resort Clubhouse (Approx. 5,000 sf.)
- G. Resort Villas
- H. Surface Parking
- I. Resort Pool
- J. Resort Bedrooms (first 2 floors)
- K. Resort Residences (3rd floor)
- L. Underground parking access
- M. Resort Retail (Approx. 5,000 sf.)
- N. Resort Public Area (Approx. 3,500 sf.)
- P. Garbage Bins w/Landscape buffer, walls &gates
- Q. Delivery Location
- R. Employee Break Area

## **HOTEL UNITS - 120 Units**

- Connected building
- Rooms on first and second levels

## **RESORT RESIDENCES (30 Units)**

#### **VILLAS**

- 12 units

#### **RESORT PENTHOUSE RESIDENCES**

- 18 Units
- 3rd Level of Resort buildings 60 Underground dedicated parking (2 per unit)

## **SURFACE PARKING**

- 76 Spaces (4 ADA)

160'