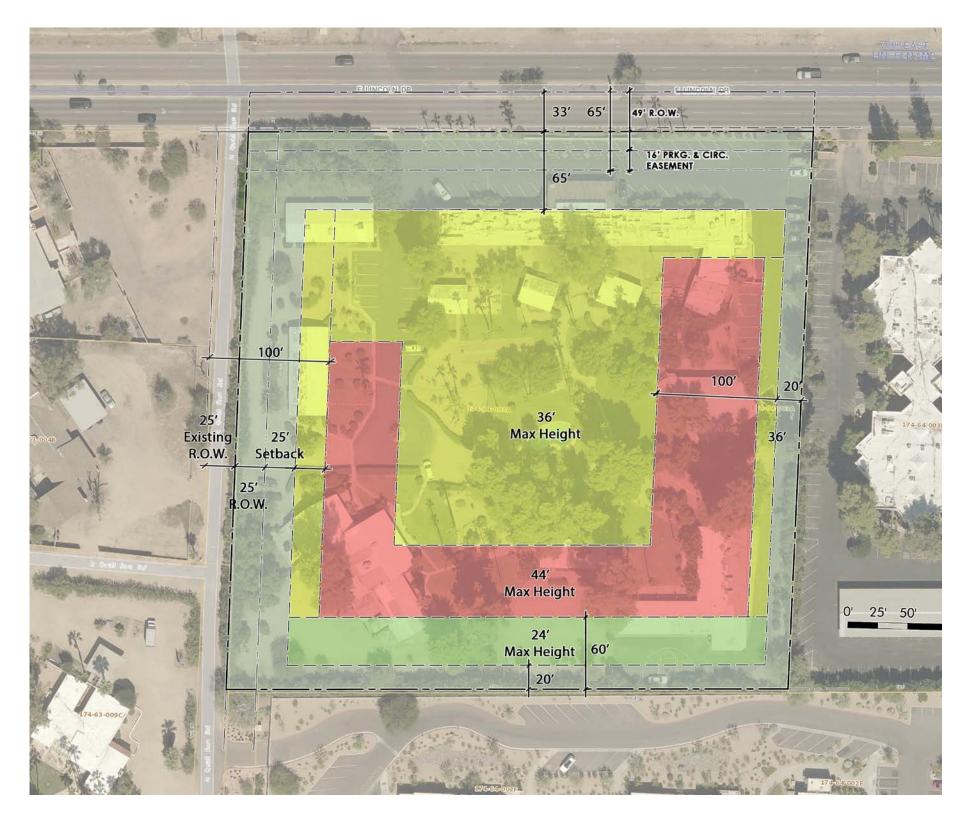

KEY MAP- NOT TO SCALE

Adjacent Residential Parcel

**SECTIONA** 

KEY MAP- NOT TO SCALE

SECTION C

Original October 1, 2018 Updated February 12, 2019