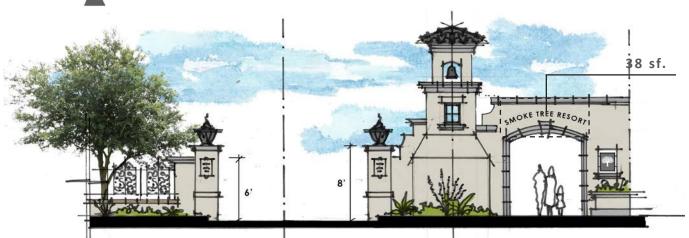

3. Street Corner Signage esc. 3/16'' = 1'-0''

KEY MAP- NOT TO SCALE

KEY MAP- NOT TO SCALE

KEY MAP- NOT TO SCALE

KEY MAP- NOT TO SCALE

KEY MAP- NOT TO SCALE

EAST ELEVATION - NOT TO SCALE

WEST ELEVATION - NOT TO SCALE