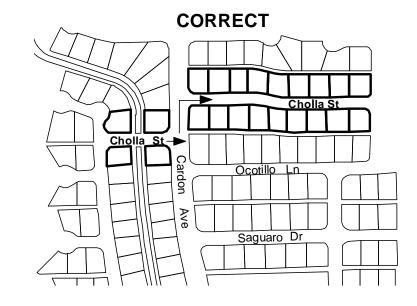

#### Clear language and good examples:

- Foreign language names
- Townhouses and condominiums
- Gated communities
- Flag lots
- Curved streets
- Unit numbering