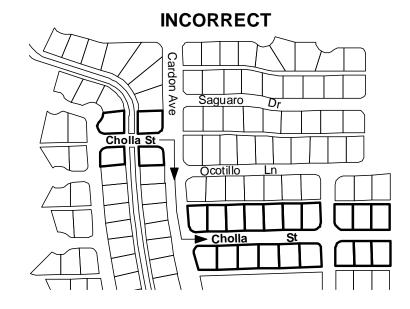

#### Clear language and good examples:

- Foreign language names
- Townhouses and condominiums
- Gated communities
- Flag lots
- Curved streets
- Unit numbering