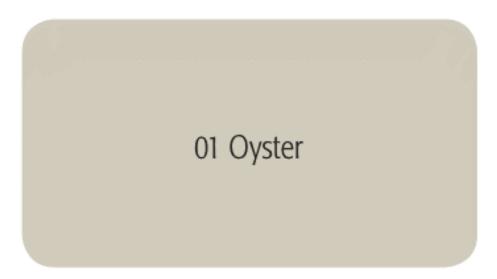

# **NOONAN** design | build

**ROOF DECK** - GACO WALKABLE ROOF DECK COATING WITH ANTISLIP GRANULES. COLOR 01 OYSTER WITH AN LRV OF 36

**WINDOWS** - ANDERSON 400S SERIES PERMASHIELD VINYL CLAD WOOD. COLOR "SAND TONE" TO MATCH EXISTING RESIDENCE WITH AN LRV OF 33