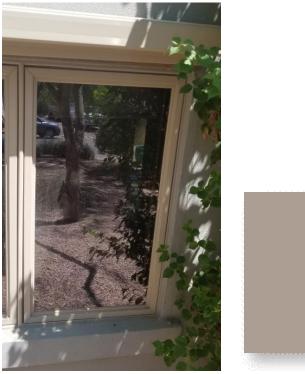

# **NOONAN** design | build

**ROOF DECK** - GACO WALKABLE ROOF DECK COATING WITH ANTISLIP GRANULES. COLOR 01 OYSTER WITH AN LRV OF 36

**WINDOWS** - ANDERSON 400S SERIES PERMASHIELD VINYL CLAD WOOD. COLOR "SAND TONE" TO MATCH EXISTING RESIDENCE WITH AN LRV OF 33