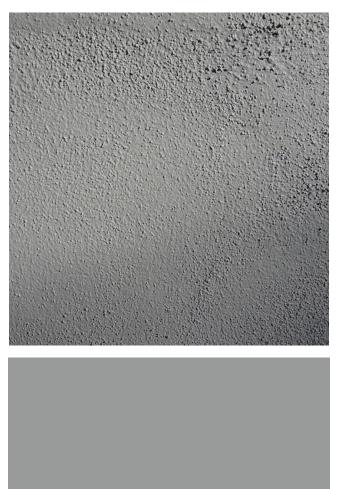

### MATERIALS

**STUCO WALLS** – TEXTURE TO MATCH EXISTING. COLOR IS DUNN EDWARDS DE 6368 (WALRUS) WITH AN LRV OF 31 TO MATCH EXISTING RESIDENCE