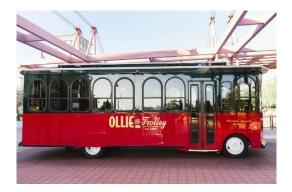

## Proposal for Resort Trolley Service Town of Paradise Valley

| Dates of Service:  | February 14 to April 27, 2019                                                                                                                                                                                                                                                                                                             |
|--------------------|-------------------------------------------------------------------------------------------------------------------------------------------------------------------------------------------------------------------------------------------------------------------------------------------------------------------------------------------|
| Days of Service:   | Thursday-Saturday                                                                                                                                                                                                                                                                                                                         |
| Hours of Service:  | 10am to 6pm every 45 minutes (appx) at each stop listed below                                                                                                                                                                                                                                                                             |
| Route & Stops:     | <ol> <li>Paradise Valley Town Hall for park and ride to trailheads</li> <li>JW Camelback Inn, top ridership for multiple years</li> <li>Echo Canyon Trailhead, top ridership for multiple years</li> <li>Cholla Trailhead</li> <li>Scottsdale Fashion Square, popular destinations for guests to visit<br/>Downtown Scottsdale</li> </ol> |
| Proposal Includes: | Beautiful trackless trolley, professional driver, brochures, free ride for guests 5-million-dollar liability policy naming Town of PV as additionally insured                                                                                                                                                                             |
| Cost:              | \$25,000                                                                                                                                                                                                                                                                                                                                  |