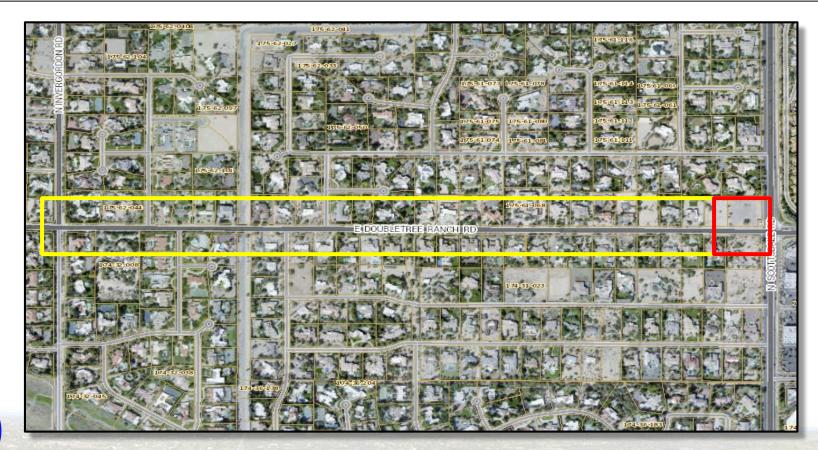

#### **PROJECT LIMITS**

### **PROJECT LIMITS**

- Roadway & sidewalk reconstruction
- Meandering alignment (Chicane)
- Landscaping & irrigation to median
- Relocate existing entry monument
- Within existing town right of way