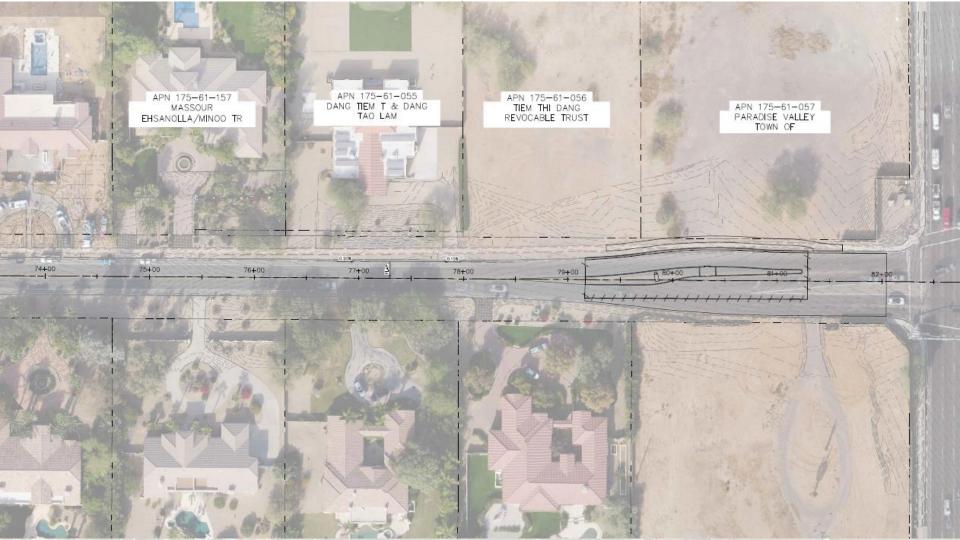

#### **PROJECT LIMITS**

### **PROJECT LIMITS**

- Roadway & sidewalk reconstruction
- Meandering alignment (Chicane)
- Landscaping & irrigation to median
- Relocate existing entry monument
- Within existing town right of way