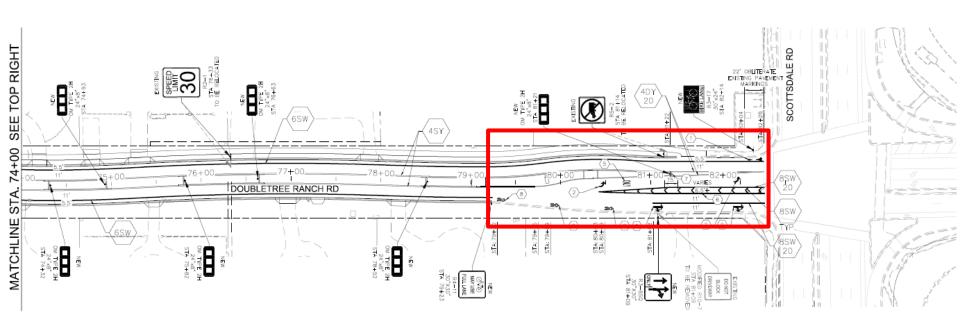

#### **PROJECT LIMITS**

### **PROJECT LIMITS**

- Roadway & sidewalk reconstruction
- Meandering alignment (Chicane)
- Landscaping & irrigation to median
- Relocate existing entry monument
- Within existing town right of way