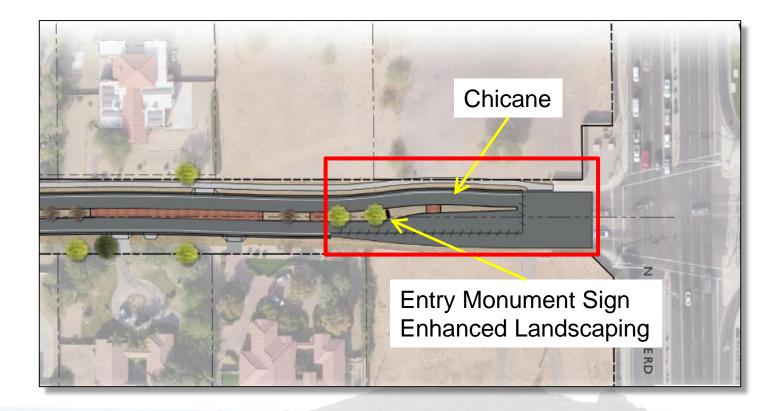

#### **PROJECT LIMITS**

### **PROJECT LIMITS**

- Roadway & sidewalk reconstruction
- Meandering alignment (Chicane)
- Landscaping & irrigation to median
- Relocate existing entry monument
- Within existing town right of way