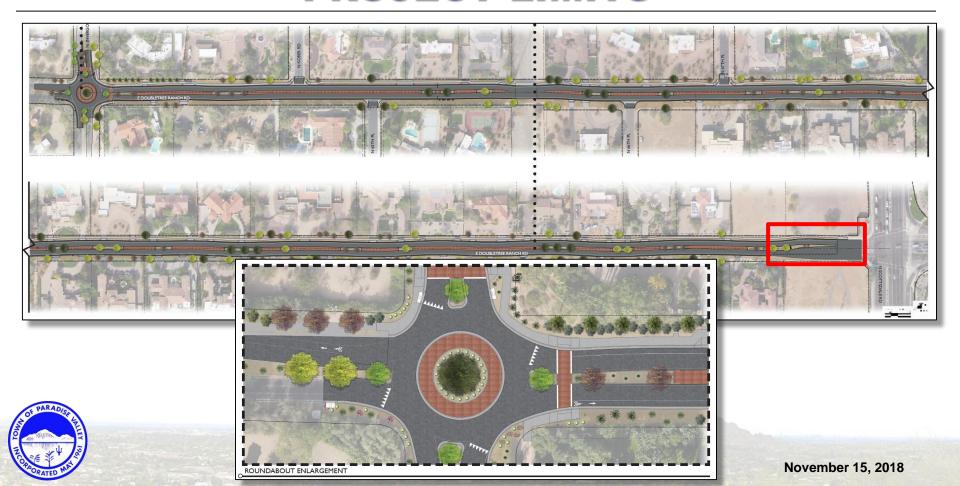

#### **PROJECT LIMITS**

### **PROJECT LIMITS**

- Roadway & sidewalk reconstruction
- Meandering alignment (Chicane)
- Landscaping & irrigation to median
- Relocate existing entry monument
- Within existing town right of way