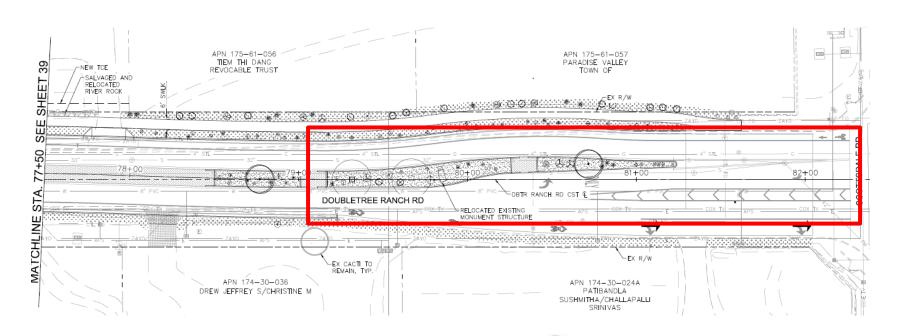

#### **PROJECT LIMITS**

### **PROJECT LIMITS**

- Roadway & sidewalk reconstruction
- Meandering alignment (Chicane)
- Landscaping & irrigation to median
- Relocate existing entry monument
- Within existing town right of way