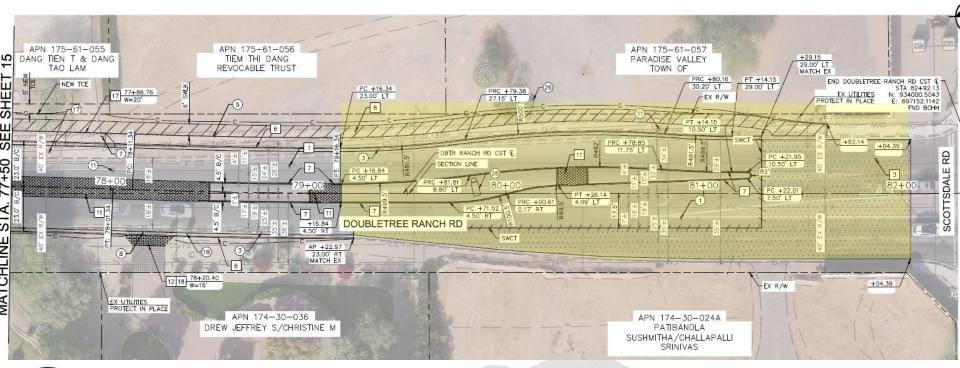

#### **PROJECT LIMITS**

### **PROJECT LIMITS**

- Roadway & sidewalk reconstruction
- Meandering alignment (Chicane)
- Landscaping & irrigation to median
- Relocate existing entry monument
- Within existing town right of way