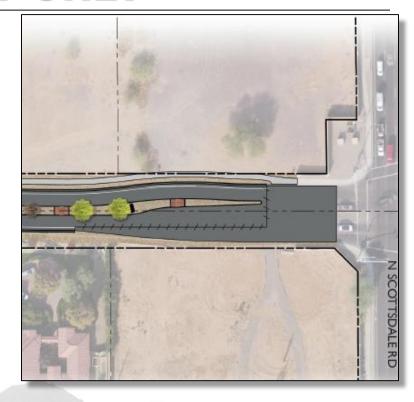

#### **PROJECT LIMITS**

### **PROJECT LIMITS**

- Roadway & sidewalk reconstruction
- Meandering alignment (Chicane)
- Landscaping & irrigation to median
- Relocate existing entry monument
- Within existing town right of way