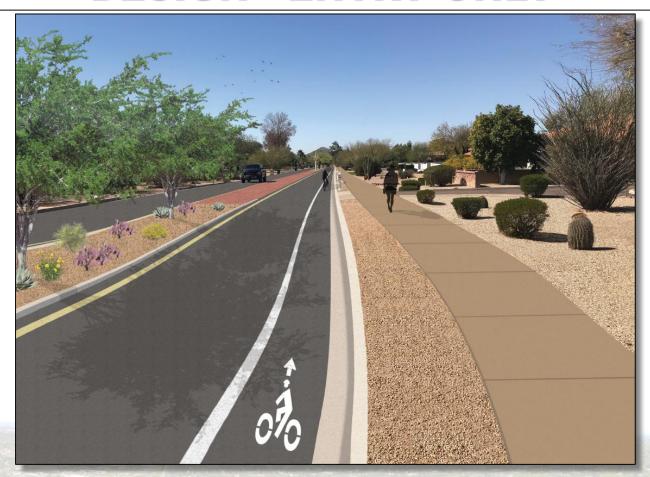

### **PROJECT LIMITS**

- Roadway & sidewalk reconstruction
- Meandering alignment (Chicane)
- Landscaping & irrigation to median
- Relocate existing entry monument
- Within existing town right of way