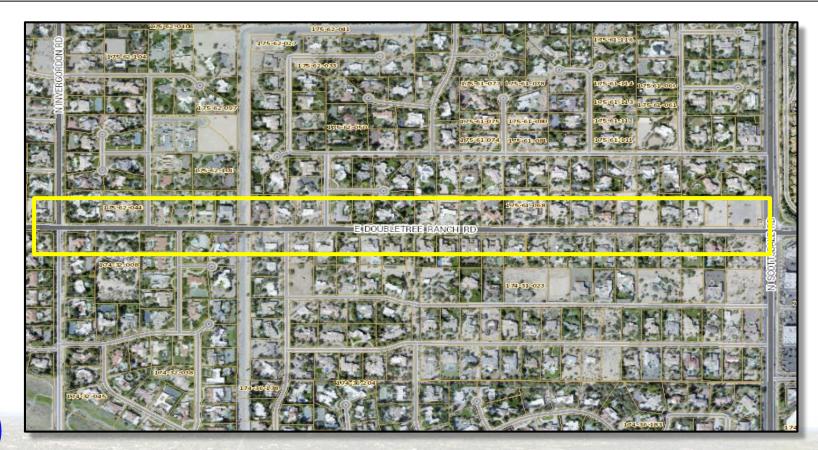

# **TOWN OF PARADISE VALLEY**

Doubletree Ranch Road Reconstruction Update



November 1st, 2018

## **DOUBLETREE RANCH ROAD - UPDATE**

- Project Limits/Elements
- Public Comments
- Design
- Schedule
- Council Discussion



## **PROJECT LIMITS**





### **PROJECT ELEMENTS**

#### **General Plan Cross Section:**



Roundabouts encouraged for traffic control

Stop signs, if necessary, posted on intersecting side streets
Parking discouraged

Optional 4' kicycle lanes on both sides
Optional sidewalks on both sides, set back a minimum of 5 feet from traffic lanes
Optional medians/center turn lanes
I through lanes
Full curbs and gutters

66- to 80-foot right-of-way (depending on median)





## **PROJECT ELEMENTS**

- Roadway reconstruction
- Meandering alignment
- Sidewalk on north side
- Bike lanes
- Landscaped medians
- Roundabout at Invergordon
- Within existing town ROW







### **PUBLIC COMMENTS**

- Two public meetings
  - April 25<sup>th</sup>
  - September 12<sup>th</sup>
- Able to incorporate some public comments into design