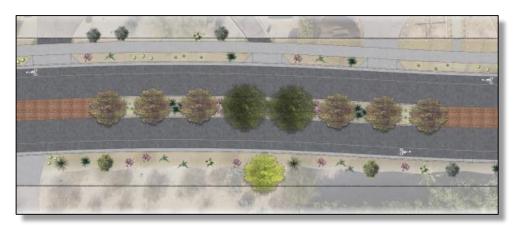

## **UPDATED CROSS SECTION**

## **PROJECT ELEMENTS**

- Roadway reconstruction
- Meandering alignment
- Sidewalk on north side
- Bike lanes
- Landscaped medians
- Roundabout at Invergordon
- Within existing town ROW

#### **General Plan Cross Section:**

Roundabouts encouraged for traffic control

Stop signs, if necessary, posted on intersecting side streets
Parking discouraged

Optional 4' kicycle lanes on both sides
Optional sidewalks on both sides, set back a minimum of 5 feet from traffic lanes
Optional medians/center turn lanes
I through lanes
Full curbs and gutters