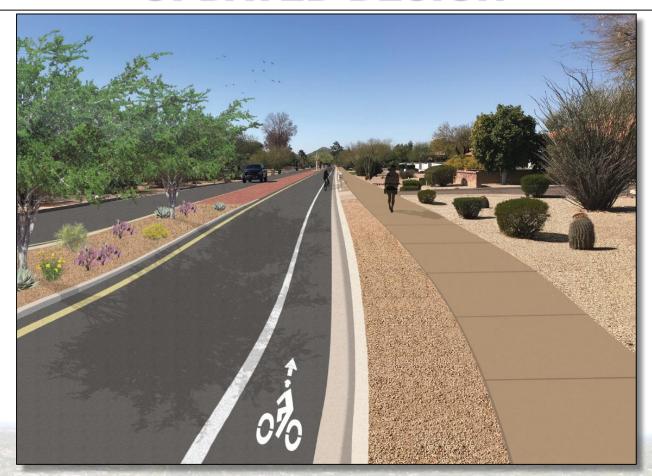

of additional public comments



### **PUBLIC COMMENTS**

- Remove sidewalk on south side
- Add a right hand turn lane to eastbound Doubletree at Scottsdale Road
- Add a right hand turn lane to southbound Invergordon at Doubletree
- Shrink the width of the road to lessen impact on property frontage
- Change project schedule to avoid impacting school year as much as possible
- Add an entry feature on Doubletree west of Scottsdale Road
- Further analyze drainage issues
- Individual driveway access accommodations due to median



### Alignment based on following criteria:

- Traffic calming affect
- Access to properties (i.e. driveway locations and gate stacking)
- Intersecting streets
- Existing landscaping
- Existing utilities



## **UPDATED CROSS SECTION**





## **ENTRY FEATURE**















### **PROJECT SCHEDULE**



- Design plans completed
- Utility relocation upcoming
- Construction Manager at Risk Delivery Method GMP under review
- Town Council consideration of construction contract November 15, 2018
- Construction start in January 2019



## **DOUBLETREE RANCH ROAD**

## **Council Discussion**