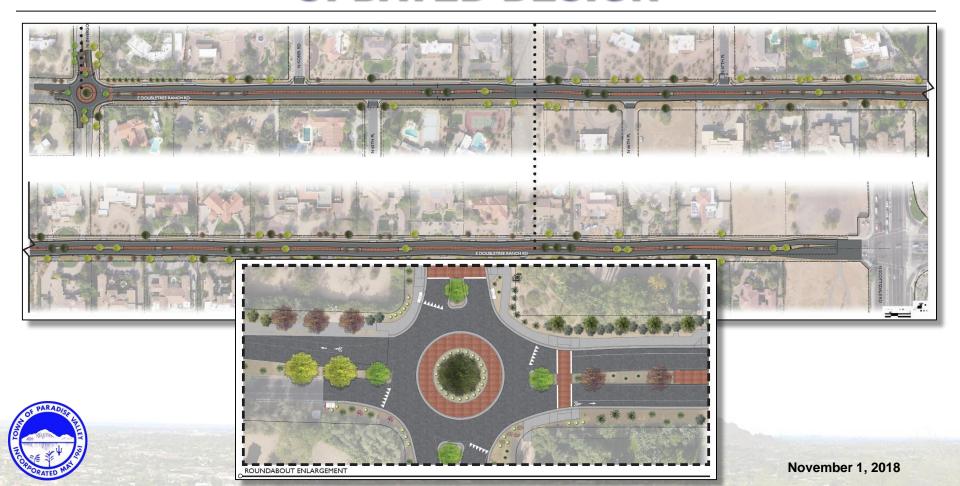

## **PROJECT ELEMENTS**

- Roadway reconstruction
- Meandering alignment
- Sidewalk on north side
- Bike lanes
- Landscaped medians
- Roundabout at Invergordon
- Within existing town ROW

### Alignment based on following criteria:

- Traffic calming affect
- Access to properties (i.e. driveway locations and gate stacking)
- Intersecting streets
- Existing landscaping
- Existing utilities