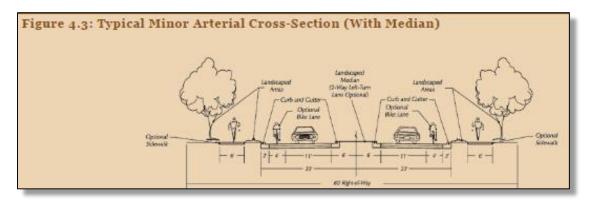

#### **General Plan Cross Section:**

Roundabouts encouraged for traffic control

Stop signs, if necessary, posted on intersecting side streets
Parking discouraged

Optional 4' kicycle lanes on both sides
Optional sidewalks on both sides, set back a minimum of 5 feet from traffic lanes
Optional medians/center turn lanes
I through lanes
Full curbs and gutters

66- to 80-foot right-of-way (depending on median)