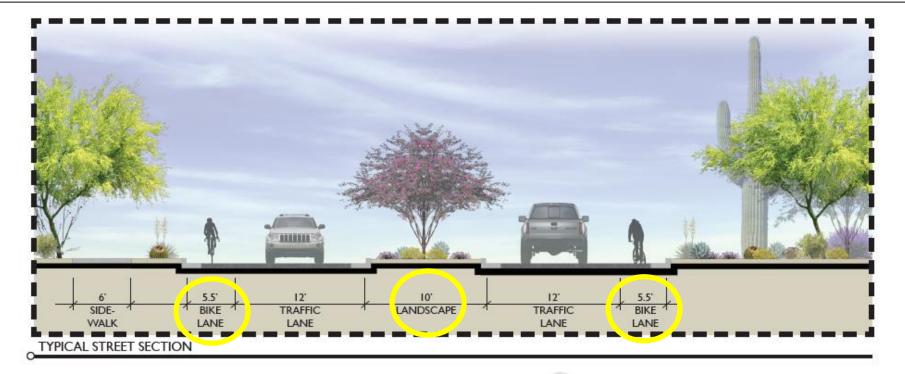

## **UPDATED CROSS SECTION**

## **PROJECT ELEMENTS**

- Roadway reconstruction
- Meandering alignment
- Sidewalk on north side
- Bike lanes
- Landscaped medians
- Roundabout at Invergordon
- Within existing town ROW