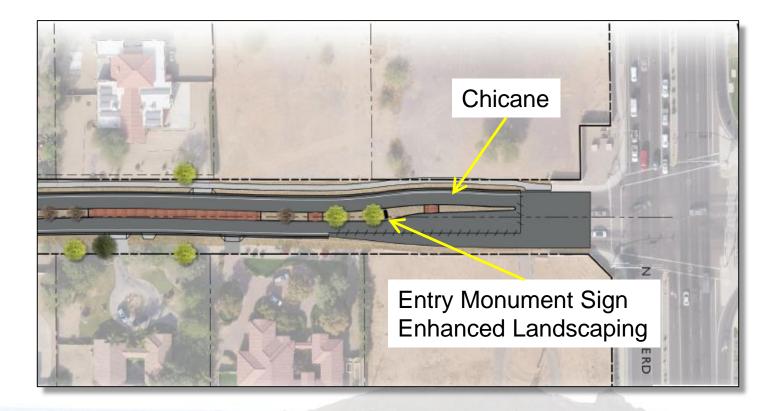

## **ENTRY FEATURE**

### **PUBLIC COMMENTS**

- Remove sidewalk on south side
- Add a right hand turn lane to eastbound Doubletree at Scottsdale Road
- Add a right hand turn lane to southbound Invergordon at Doubletree
- Shrink the width of the road to lessen impact on property frontage
- Change project schedule to avoid impacting school year as much as possible
- Add an entry feature on Doubletree west of Scottsdale Road
- Further analyze drainage issues
- Individual driveway access accommodations due to median