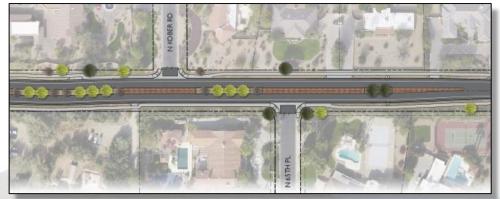

## **ENTRY FEATURE**

### **PUBLIC COMMENTS**

- Remove sidewalk on south side
- Add a right hand turn lane to eastbound Doubletree at Scottsdale Road
- Add a right hand turn lane to southbound Invergordon at Doubletree
- Shrink the width of the road to lessen impact on property frontage
- Change project schedule to avoid impacting school year as much as possible
- Add an entry feature on Doubletree west of Scottsdale Road
- Further analyze drainage issues
- Individual driveway access accommodations due to median