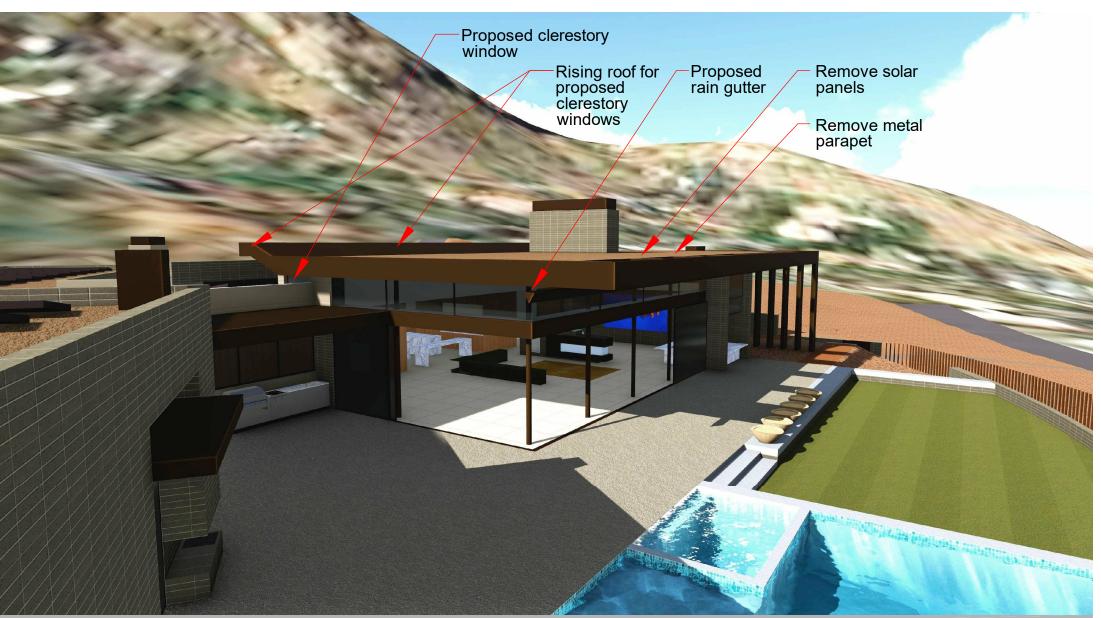

PROPOSED VIEW LOOKING SOUTHWEST

3 PREVIOUSLY APPROVED VIEW LOOKING NORTHEAST

Mittelstaedt Cooper & Associates Ltd.

4130 E. Van Buren St., Suite 200 Phoenix, Arizona 85008

Phone: (602) 275-3821 http://www.mittelstaedt.com