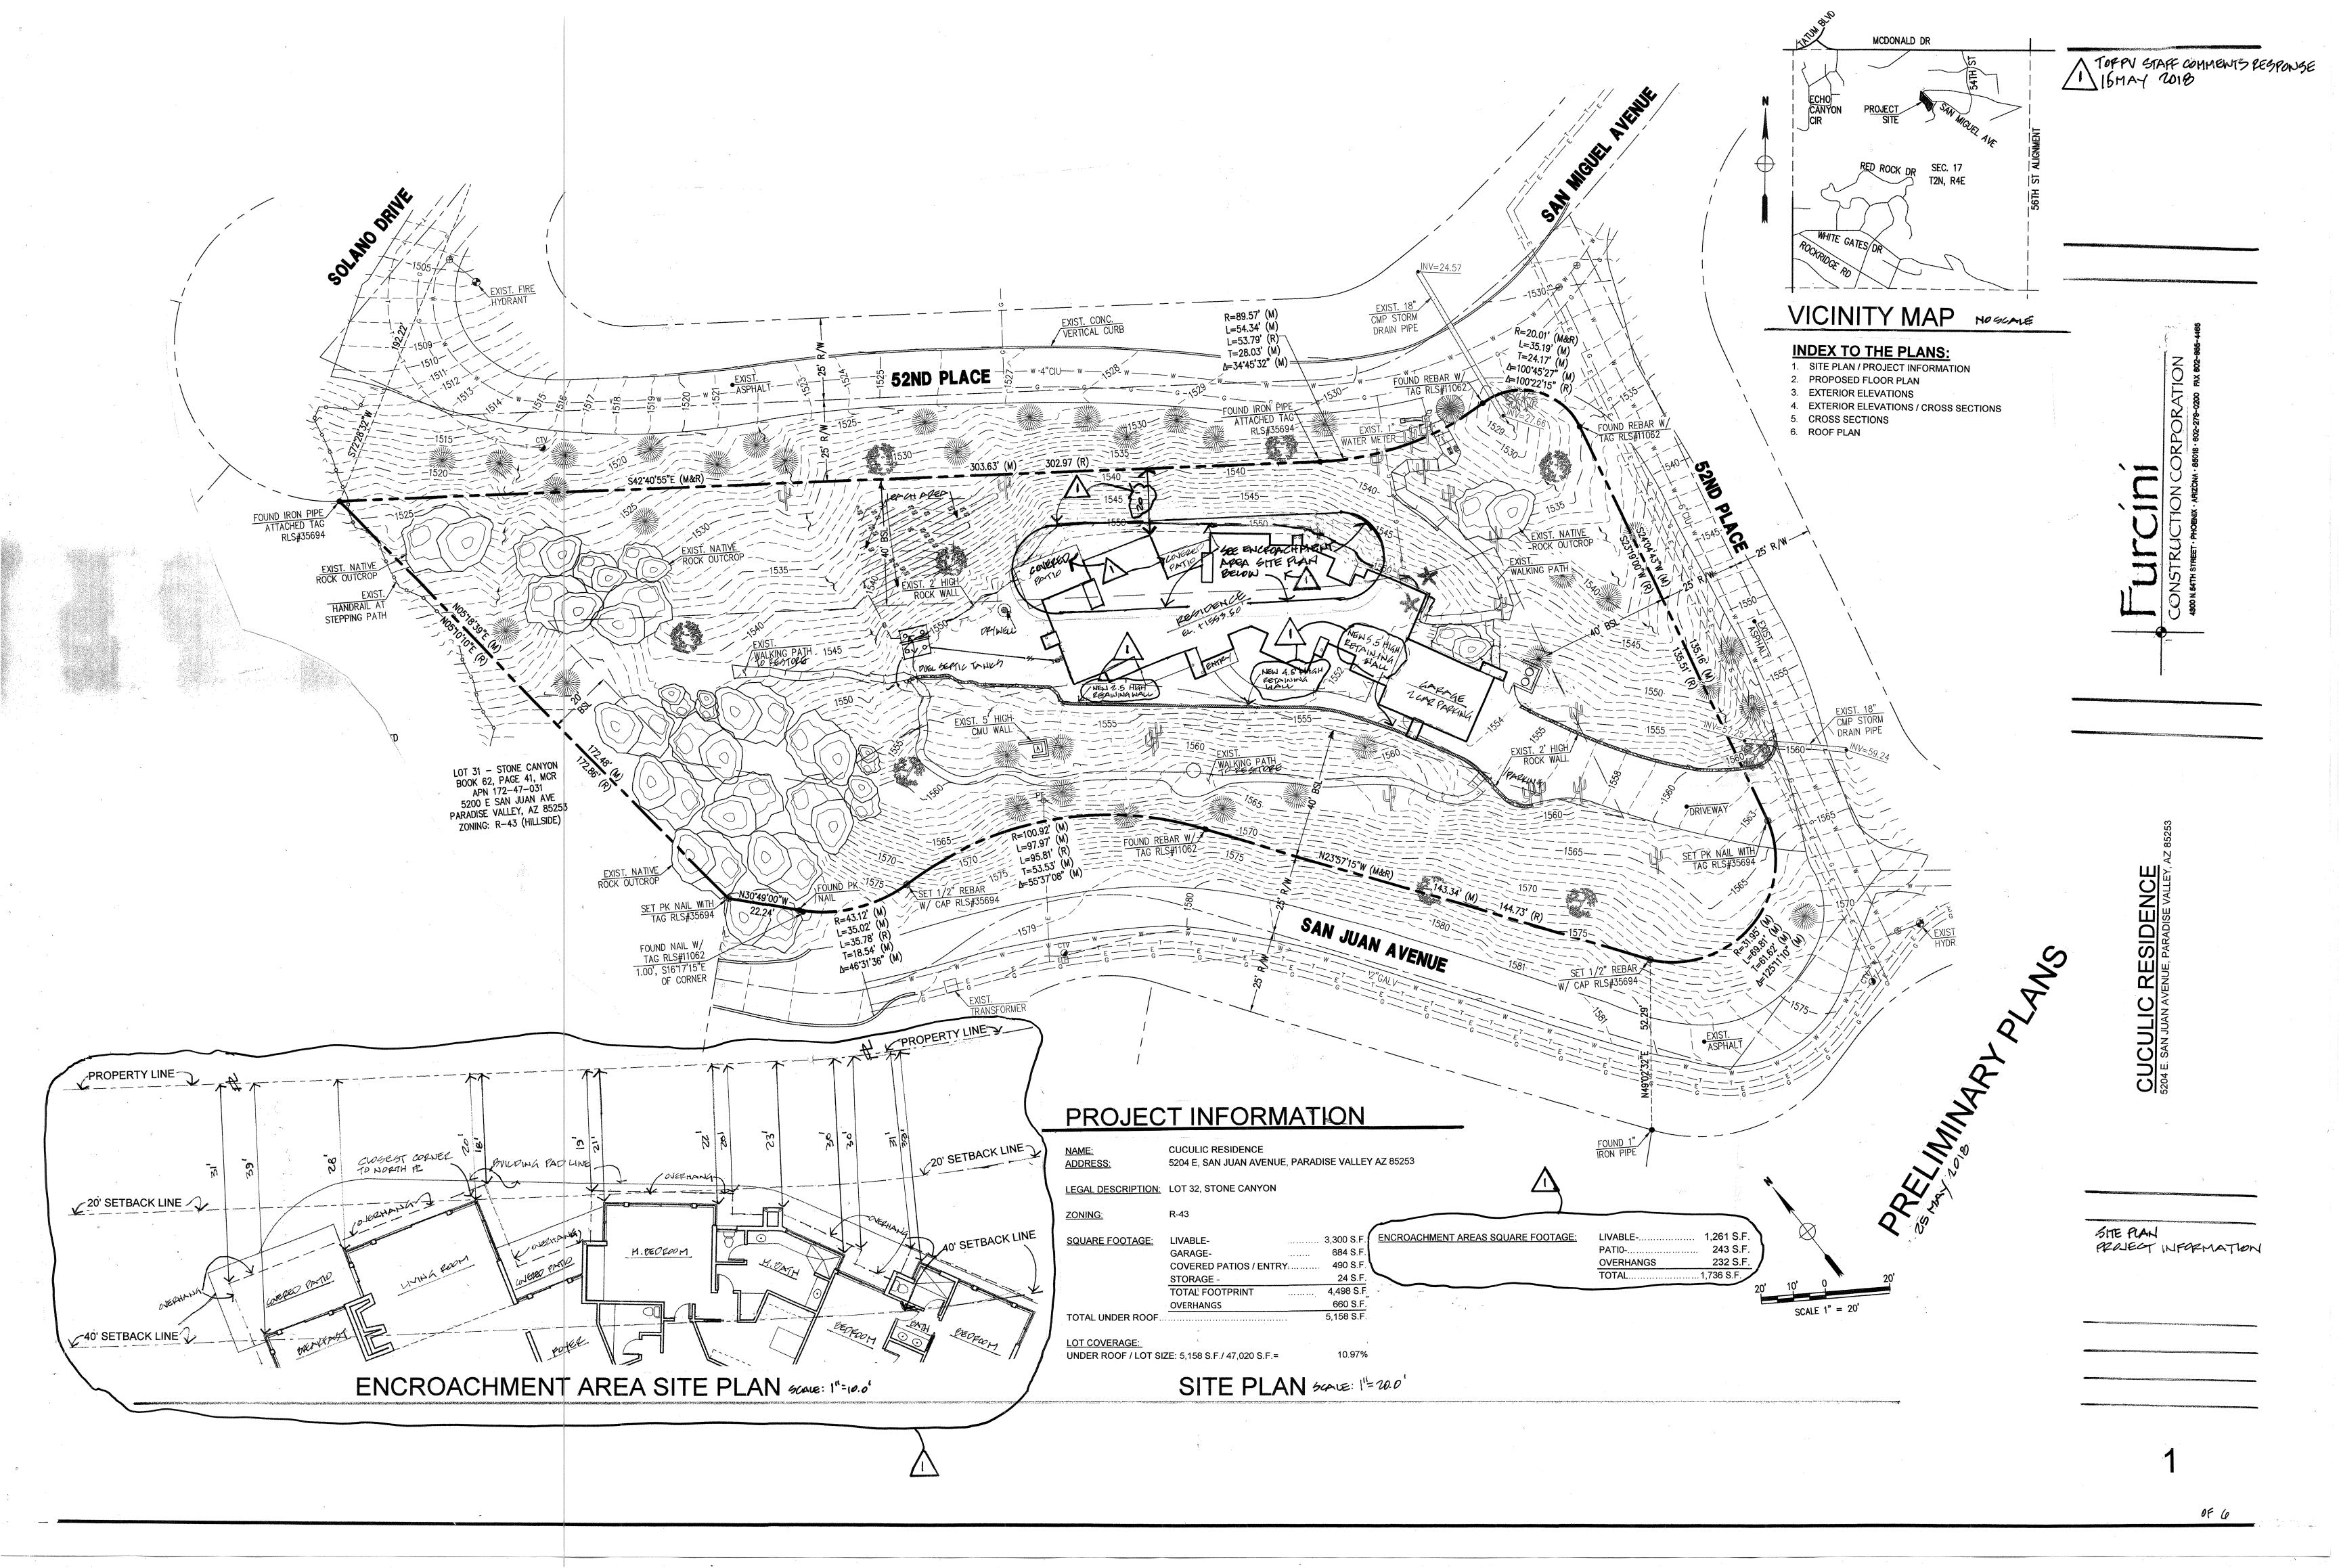

MAXIMUM HEIGHT LINE

PRE-EXISTING CONTOUR LINE -

MAXIMUM HEIGHT LINE

CONSTRUCTION CORPORATION
4300 N.54TH STREET - PHOENIX - AFRZONA - 86018 - 802-278-0200 FAX 802-

CUCULIC RESIDENCE

POOF PLAN

25 MAY 2018

NOTE: POOF DRAINS TO PERIPHERAL GUTTER GLOPED

TO ROOF DRAIN DOWN TO SITE DRAINAGE SYSTEM (SHT C.Z)

SEE GRADING & DRAINAGE PLAN FOR SITE DRAINAGE SYSTEM (SHT C.Z)

ļ