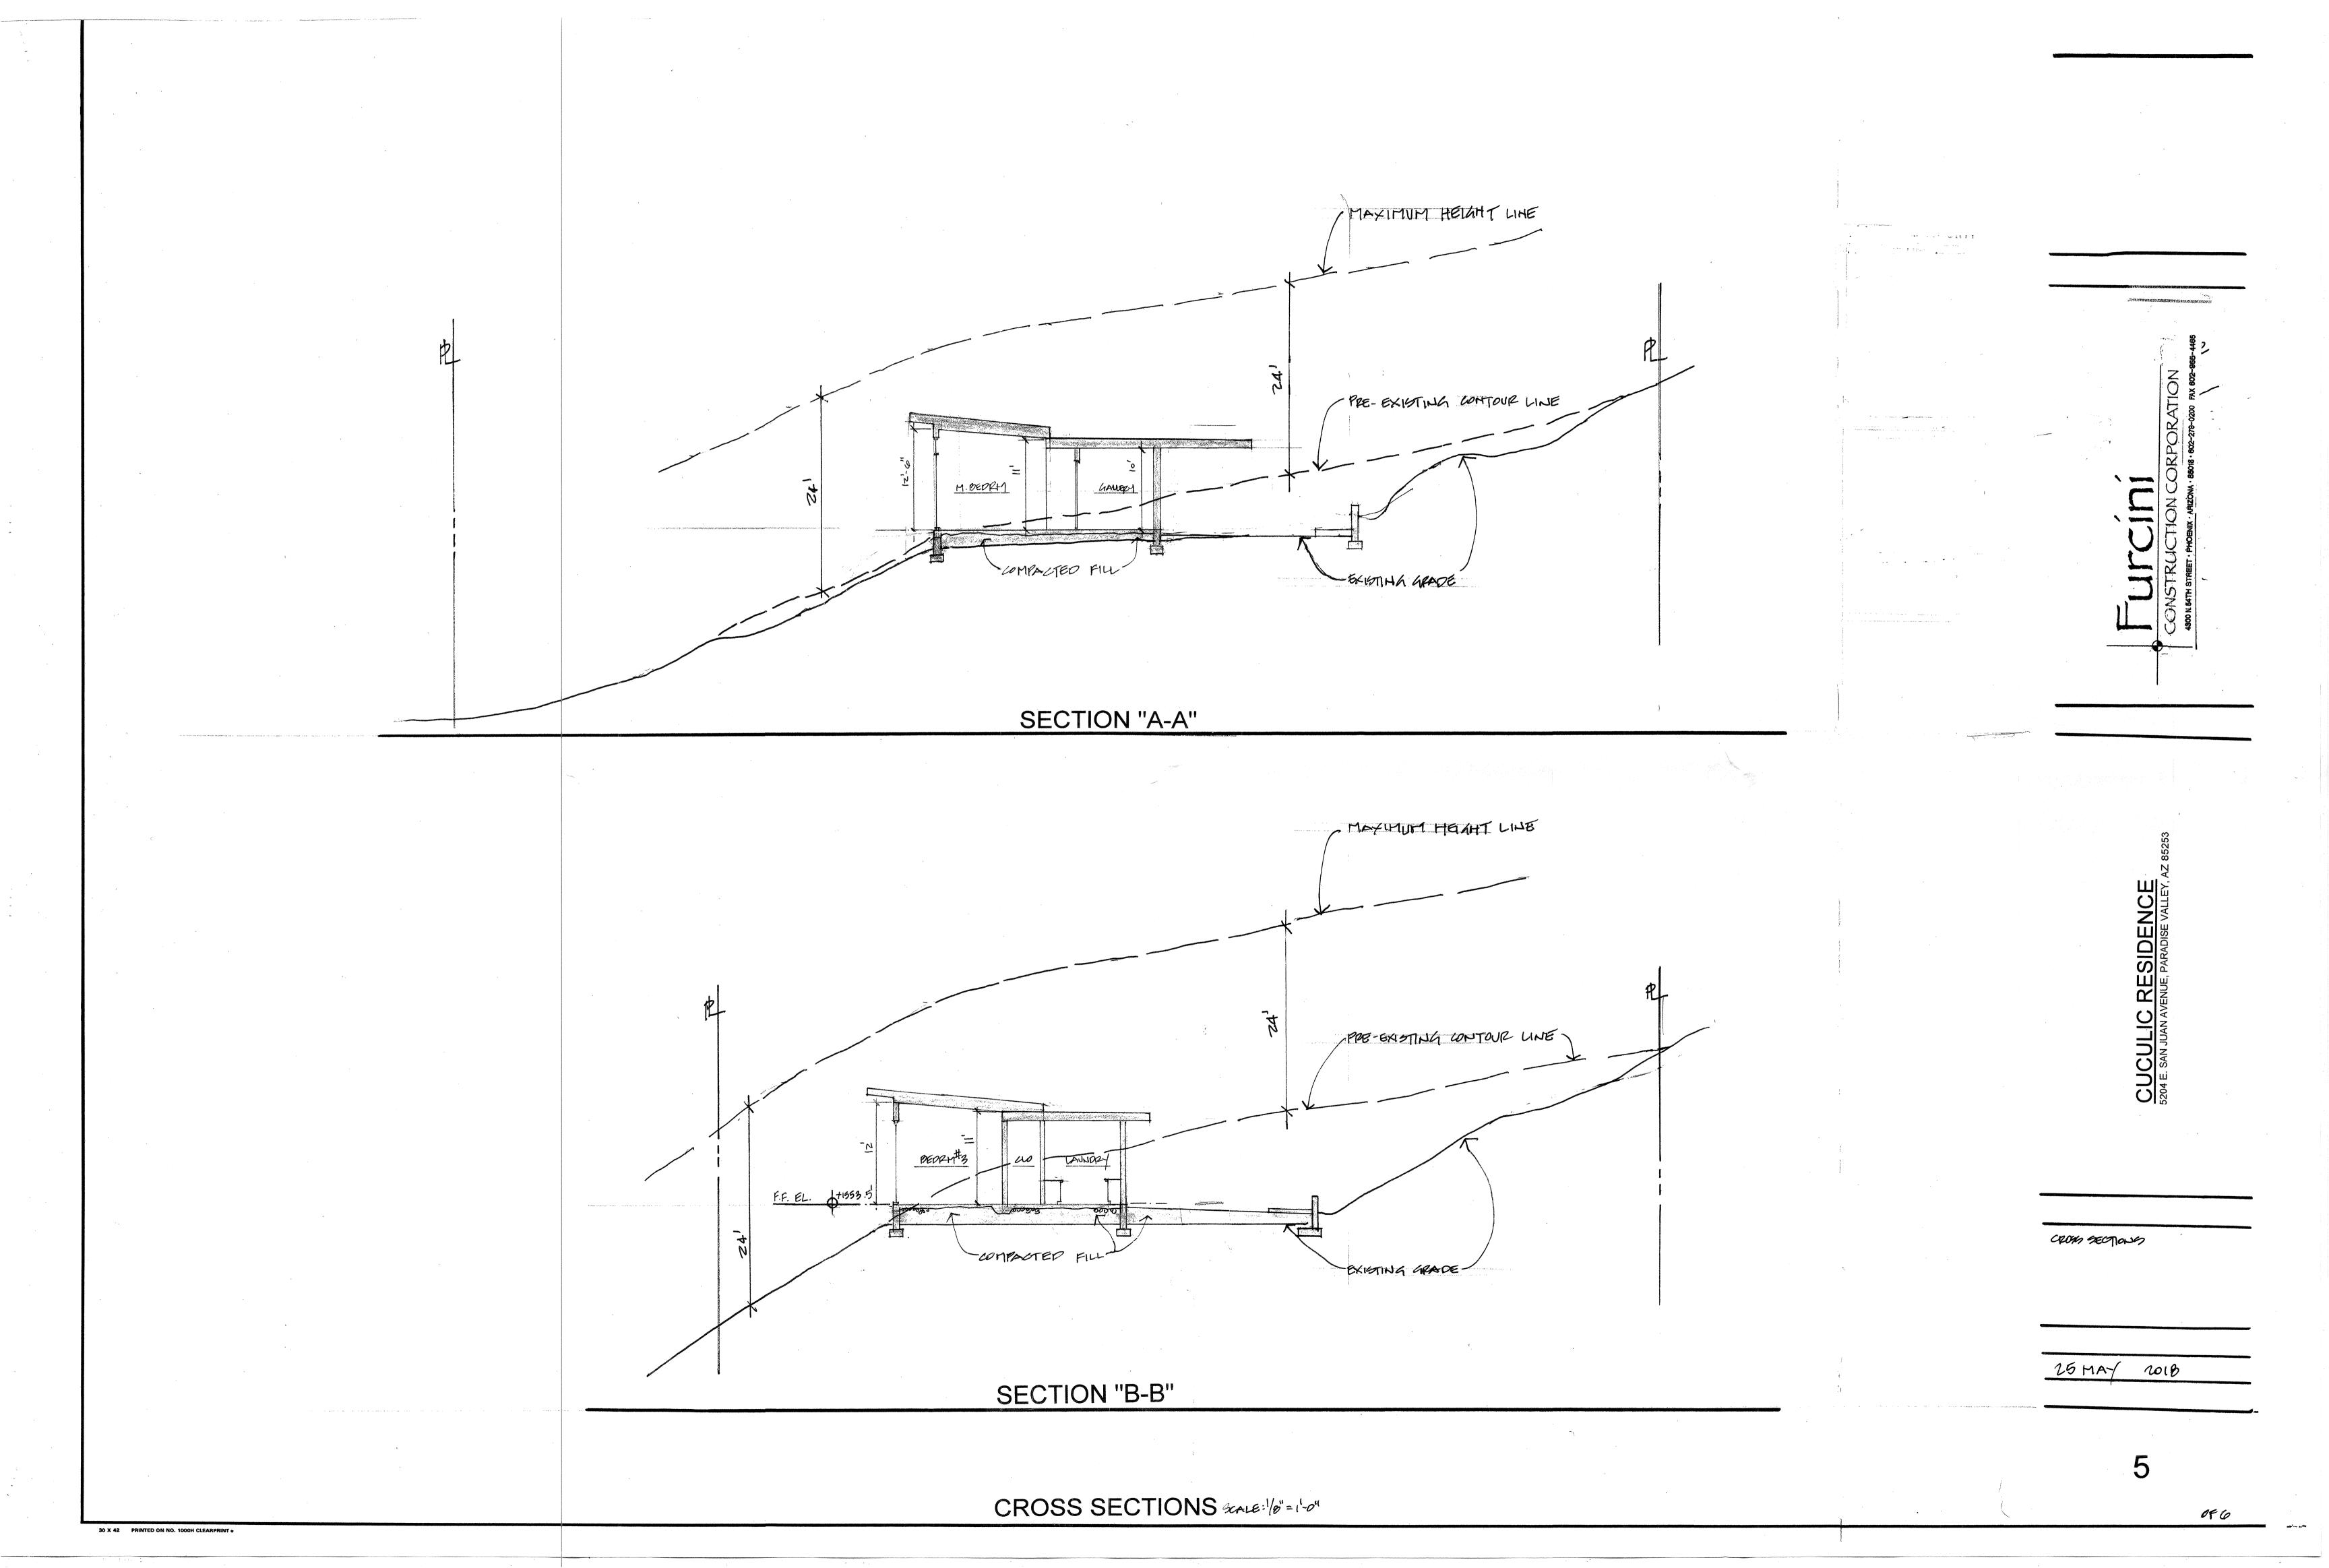

## FRONT ELEVATION

EXTERIOR ELEVATIONS
RIGHT SIDE
LEFT SIDE
OROSS SECTIONS

25 MAY 2018

F.F. EL. + 1553.5'
BUILDING PAD EL+1551.0'

CROSS SECTIONS SCALE: 1/6"=1'0"

SECTION "B-B"

SECTION "A-A"

EXTERIOR ELEVATIONS SCALE: 18"=1"0"

MAXIMUM HEIGHT LINE

PRE-EXISTING CONTOUR LINE -

MAXIMUM HEIGHT LINE

CONSTRUCTION CORPORATION
4300 N.54TH STREET - PHOENIX - AFRZONA - 86018 - 802-278-0200 FAX 802-

CUCULIC RESIDENCE

POOF PLAN

25 MAY 2018

NOTE: POOF DRAINS TO PERIPHERAL GUTTER GLOPED