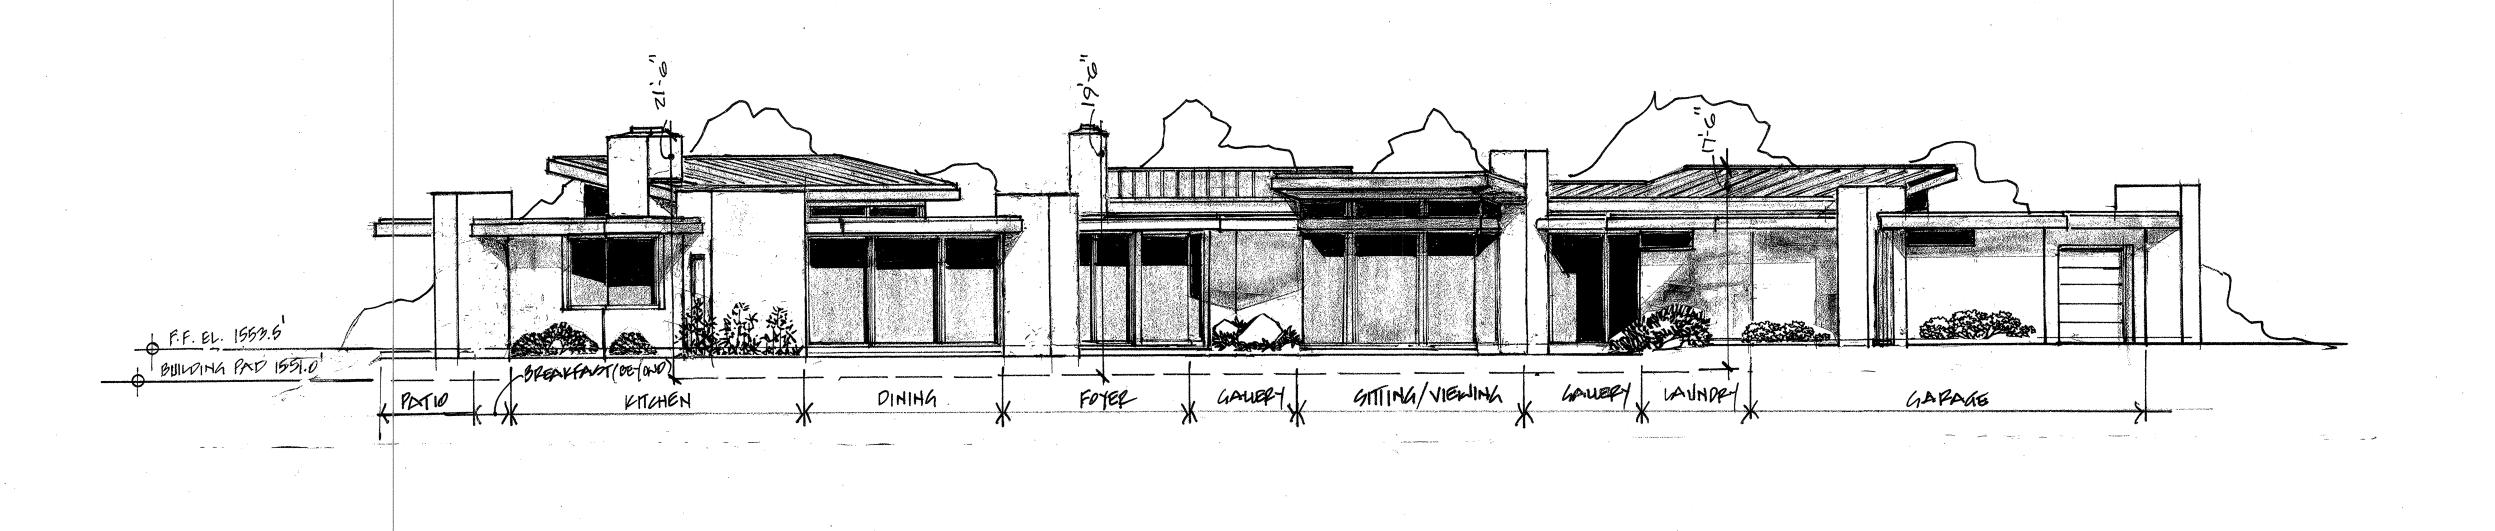

## FRONT ELEVATION

EXTERIOR ELEVATIONS
RIGHT SIDE
LEFT SIDE
OROSS SECTIONS

25 MAY 2018

F.F. EL. + 1553.5'
BUILDING PAD EL+1551.0'

CROSS SECTIONS SCALE: 1/6"=1'0"

SECTION "B-B"

SECTION "A-A"

EXTERIOR ELEVATIONS SCALE: 18"=1"0"

KITCHEN

BEDBOOM

GARAGE

RIGHT SIDE

LIVWG ROOM

ENCEDACHMI

BREAKFAST

LEFT SIDE