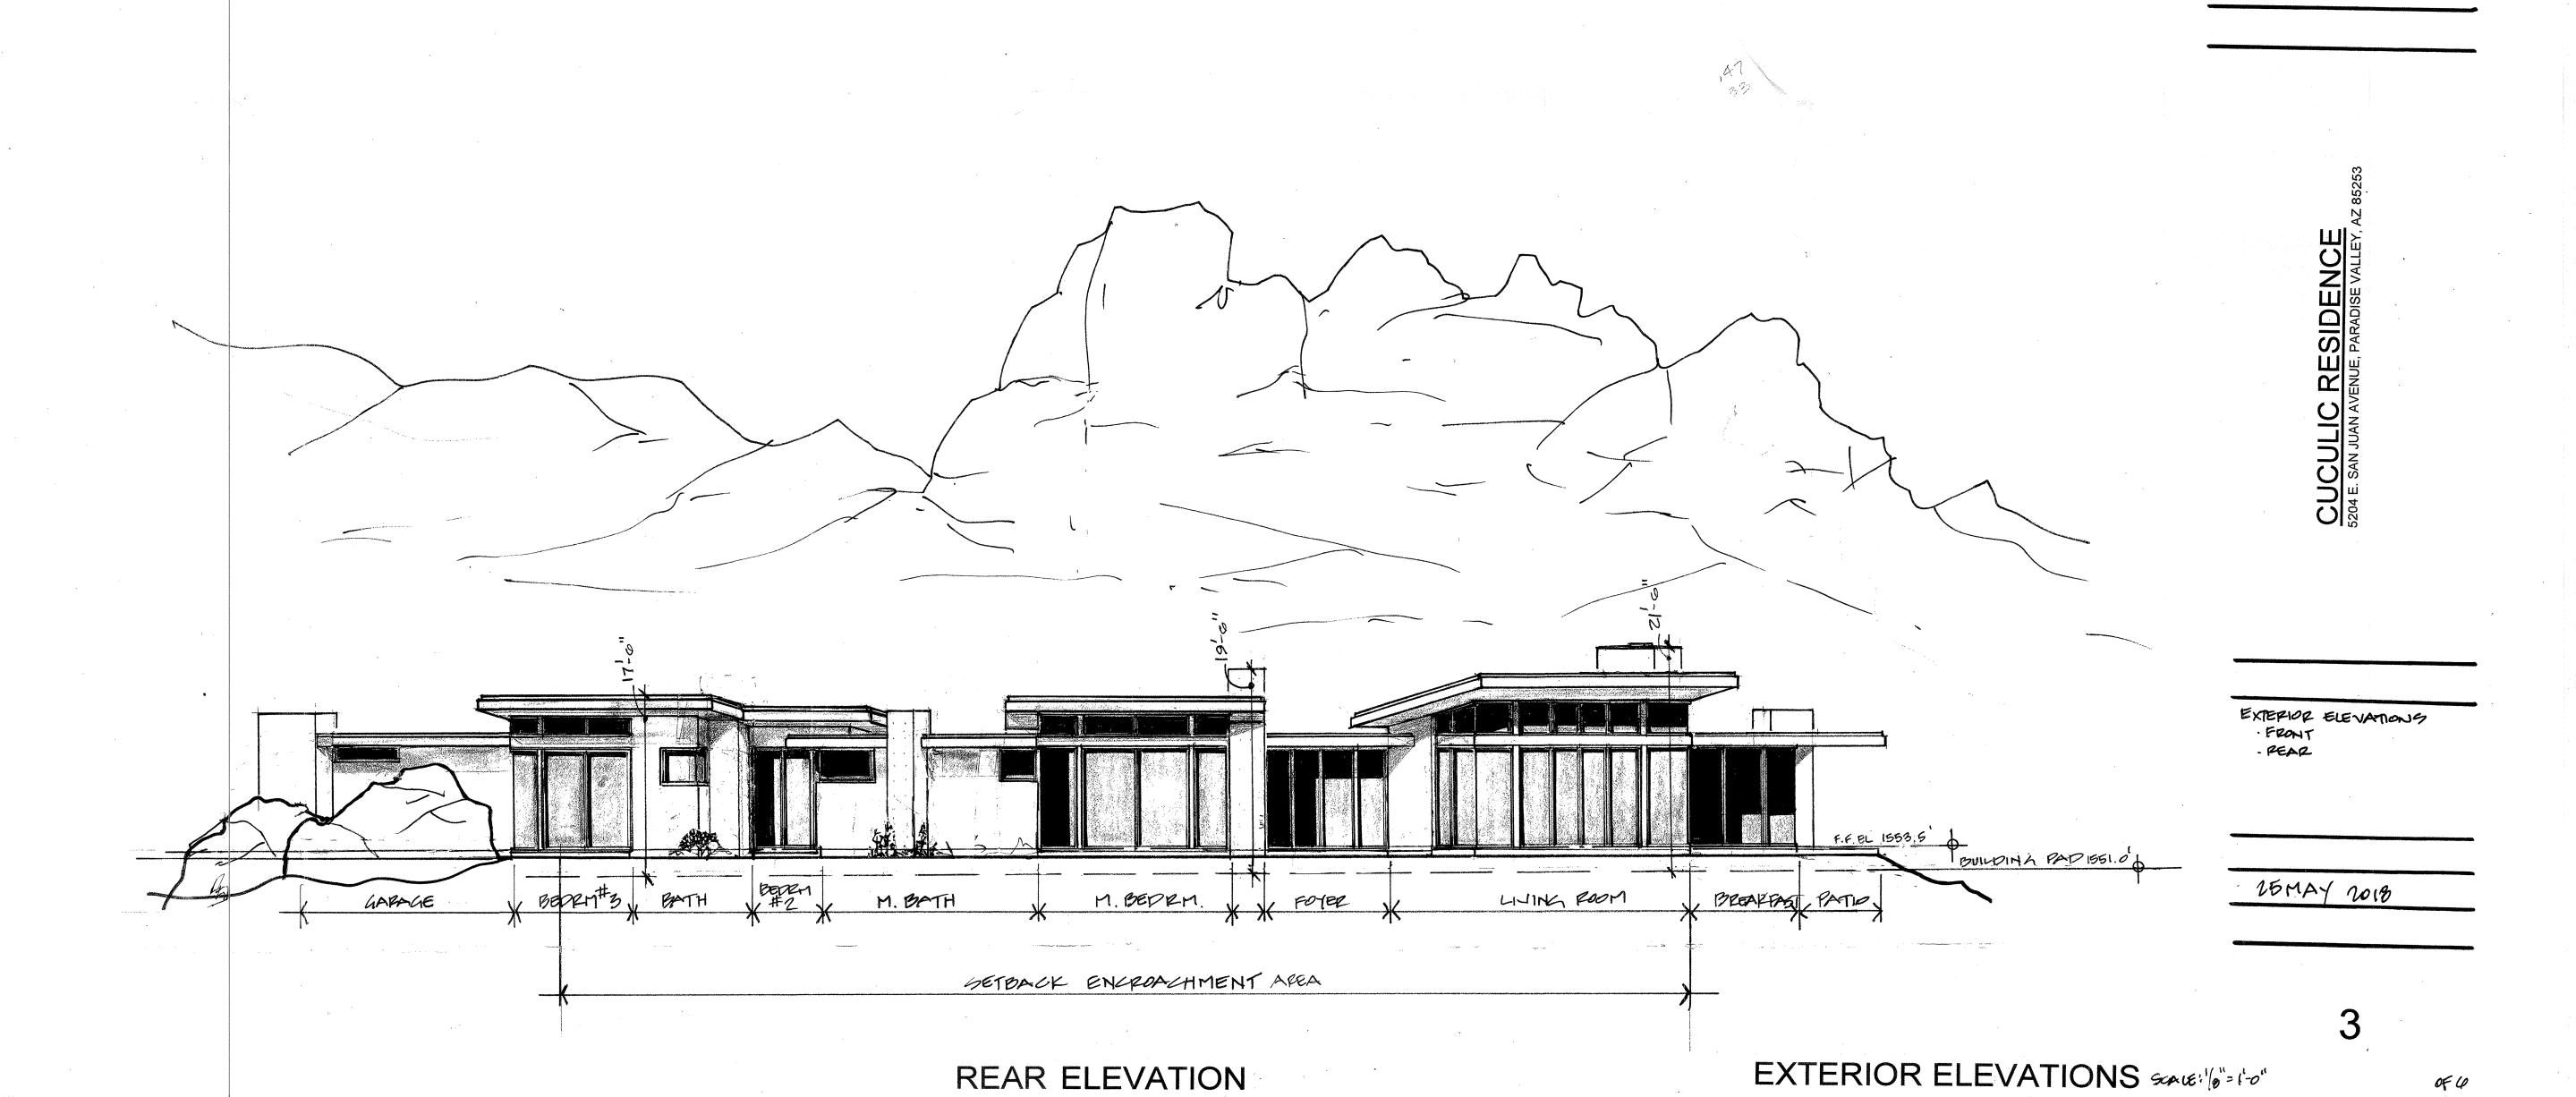

## FRONT ELEVATION

EXTERIOR ELEVATIONS
RIGHT SIDE
LEFT SIDE
OROSS SECTIONS

25 MAY 2018

F.F. EL. + 1553.5'
BUILDING PAD EL+1551.0'

CROSS SECTIONS SCALE: 1/6"=1'0"

SECTION "B-B"

SECTION "A-A"

EXTERIOR ELEVATIONS SCALE: 18"=1"0"