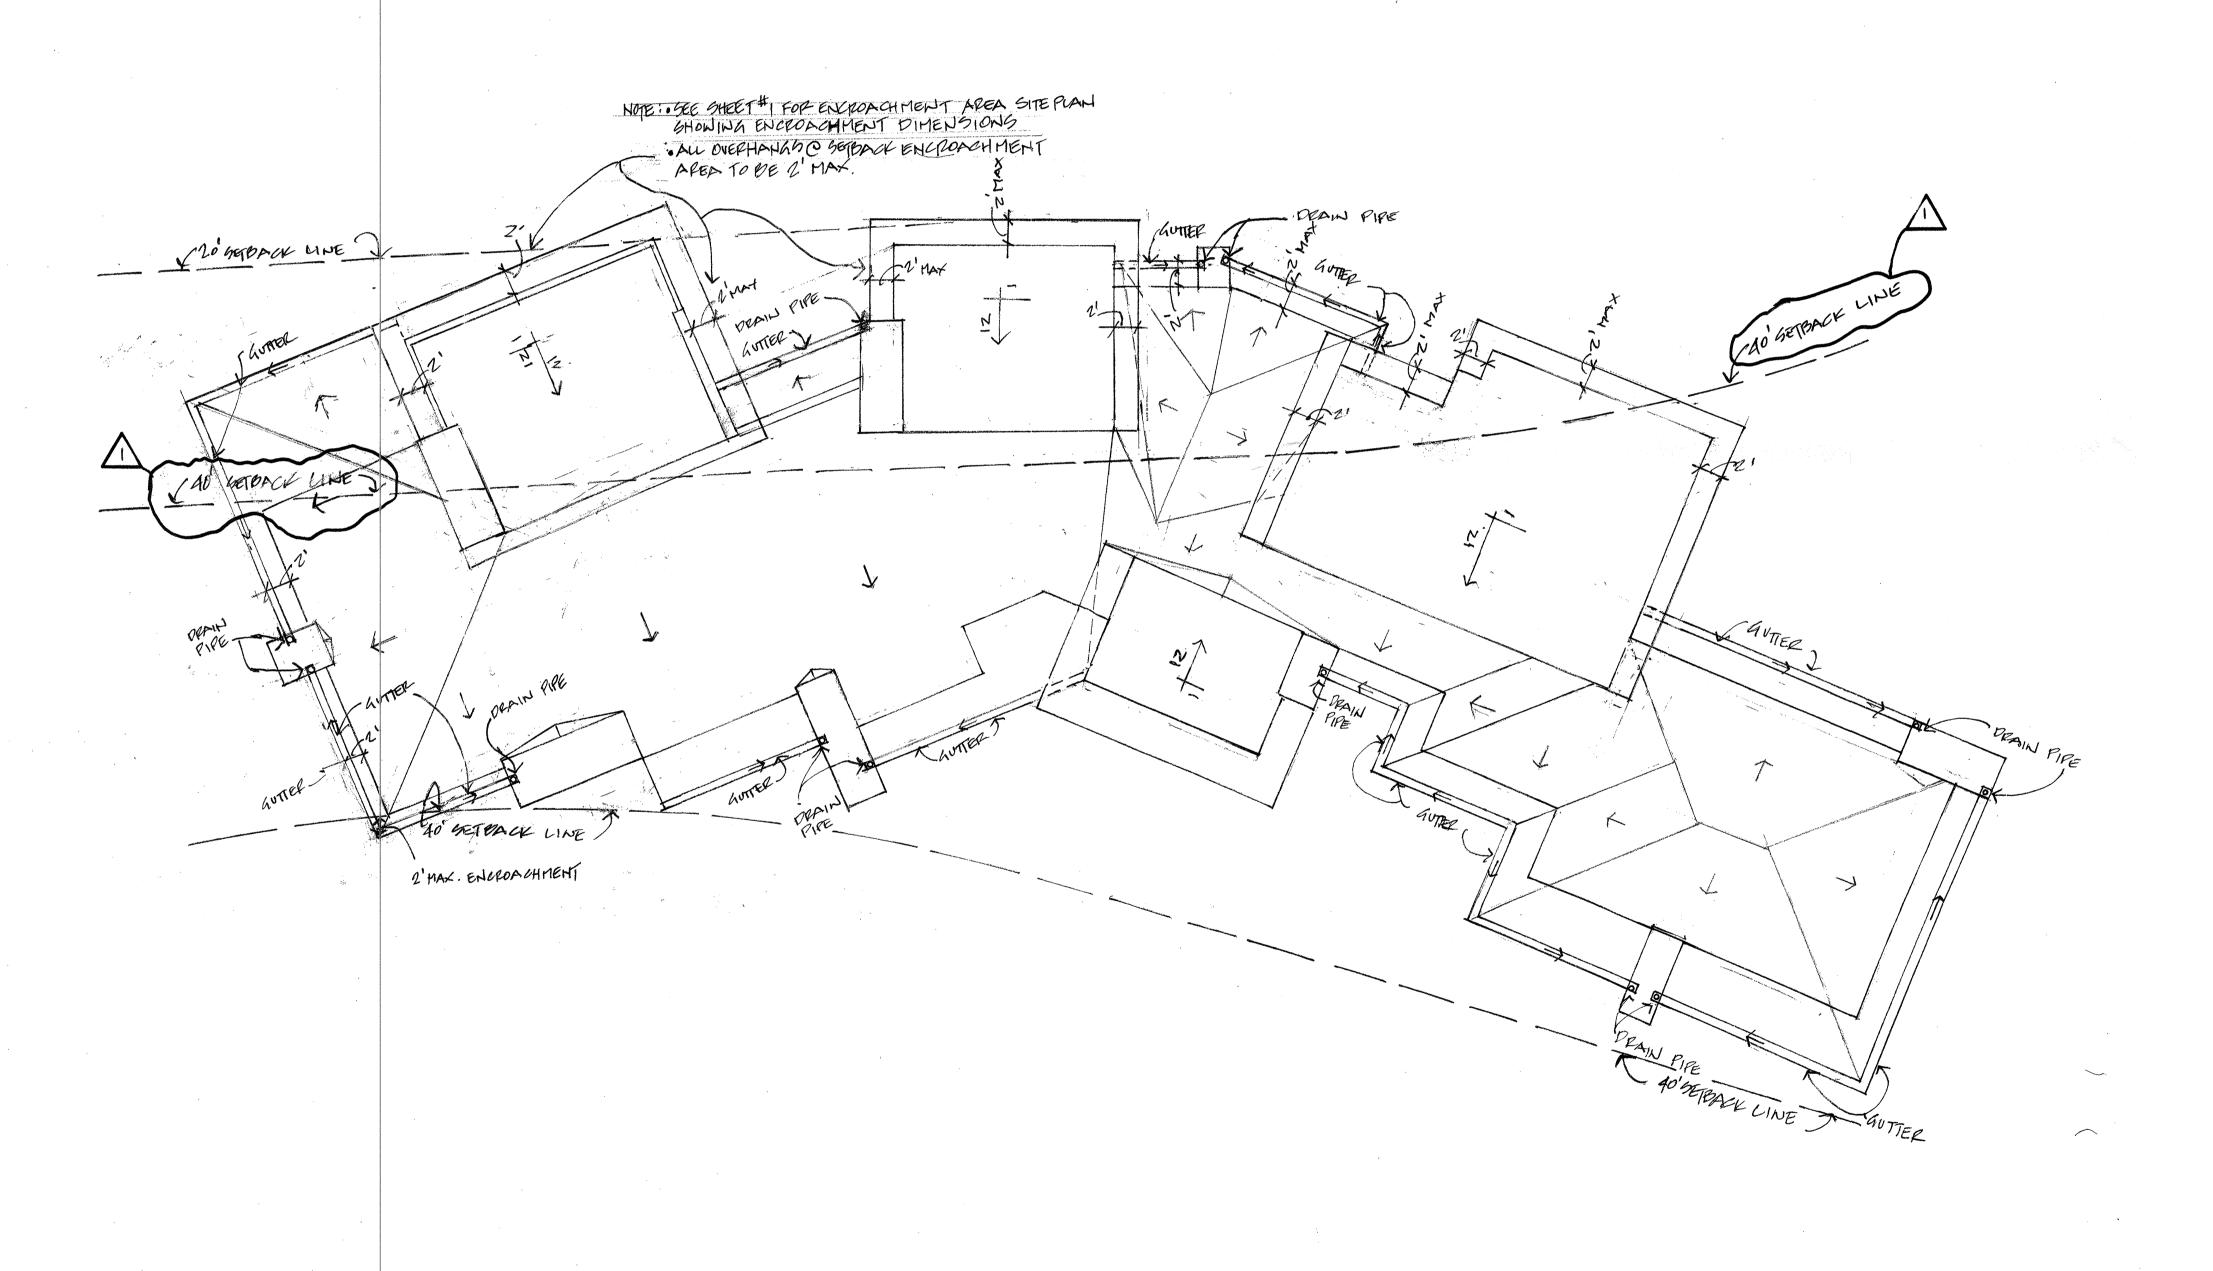

MAXIMUM HEIGHT LINE

PRE-EXISTING CONTOUR LINE -

MAXIMUM HEIGHT LINE

CONSTRUCTION CORPORATION
4300 N.54TH STREET - PHOENIX - AFRZONA - 86018 - 802-278-0200 FAX 802-

CUCULIC RESIDENCE

POOF PLAN

25 MAY 2018

NOTE: POOF DRAINS TO PERIPHERAL GUTTER GLOPED

TO ROOF DRAIN DOWN TO SITE DRAINAGE SYSTEM (SHT C.Z)

SEE GRADING & DRAINAGE PLAN FOR SITE DRAINAGE SYSTEM (SHT C.Z)

ļ