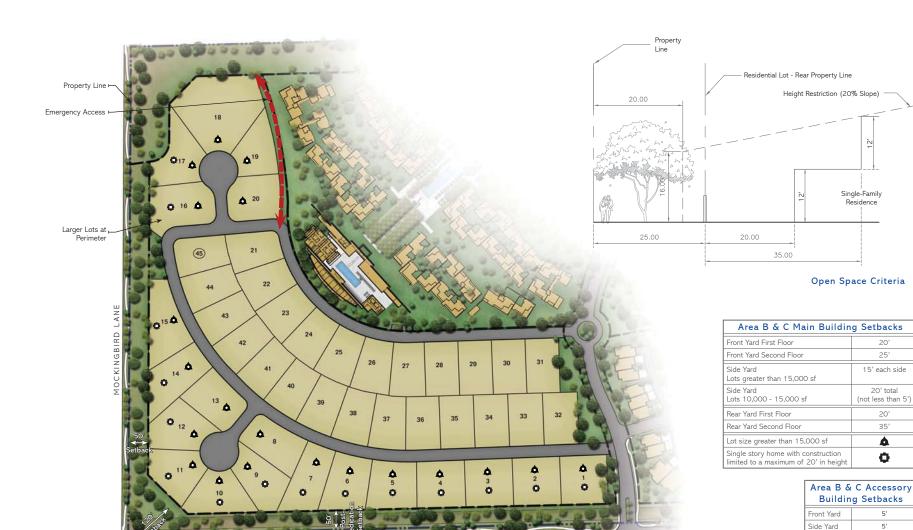

contact: Ryan Weed

CVL CONSULTANTS Civil, Landscape, Planning, & Survey

957 Industrial Road | Ste C San Carlos, CA 94070 650.851.8810 contact: Peter Mason

Guest Parking:

2 cars in the driveway at each home

## FIVE STAR DEVELOPMENT

→ Property Line

## The Ritz-Carlton Resort

Paradise Valley Special Use Permit Application Approved Plans

December 17, 2015

AREA C Ritz-Carlton Residential Lots

10' (that abuts a

street)

10'

Side Yard

Rear Yard