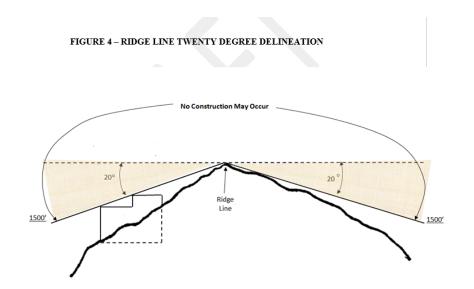

<sup>\*</sup>Scottsdale requires a Natural Area Open Space Easement and Fountain Hills requires a Hillside Protection easement on the undisturbed areas

**Exhibit C** 

| Example – Protected Peaks & Ridges |                                                                                         |                |            |         |                                                                                                                                                                                                                                                                                                                 |  |  |  |  |
|------------------------------------|-----------------------------------------------------------------------------------------|----------------|------------|---------|-----------------------------------------------------------------------------------------------------------------------------------------------------------------------------------------------------------------------------------------------------------------------------------------------------------------|--|--|--|--|
| Municipality                       | Paradise Valley                                                                         | Fountain Hills | Cave Creek | Phoenix | Scottsdale                                                                                                                                                                                                                                                                                                      |  |  |  |  |
| Protected<br>Peaks/Ridges          | Yes                                                                                     | No             | No         | No      | Yes                                                                                                                                                                                                                                                                                                             |  |  |  |  |
| Criteria                           | No Structure May Extend Above a 20 Degree Plane that Angels Below the Primary Ridgeline |                |            |         | All Buildings Shall Be Setback an Average of 300 ft Horizontally and a Minimum of 200 ft From a Protected Ridge. The Maximum Elevation of Any Structure Within 400 ft Horizontally of a Protected Peak or Ridge Shall be at Least 25 ft Below the Elevation of the Nearest Point of the Protected Peak or Ridge |  |  |  |  |