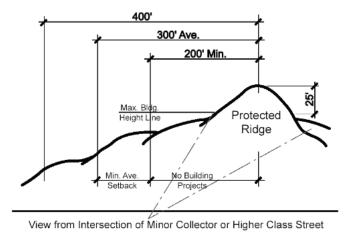

<sup>\*</sup>Scottsdale requires a Natural Area Open Space Easement and Fountain Hills requires a Hillside Protection easement on the undisturbed areas

**Exhibit C** 

| Example – Protected Peaks & Ridges |                                                                                         |                |            |         |                                                                                                                                                                                                                                                                                                                 |  |  |  |  |
|------------------------------------|-----------------------------------------------------------------------------------------|----------------|------------|---------|-----------------------------------------------------------------------------------------------------------------------------------------------------------------------------------------------------------------------------------------------------------------------------------------------------------------|--|--|--|--|
| Municipality                       | Paradise Valley                                                                         | Fountain Hills | Cave Creek | Phoenix | Scottsdale                                                                                                                                                                                                                                                                                                      |  |  |  |  |
| Protected<br>Peaks/Ridges          | Yes                                                                                     | No             | No         | No      | Yes                                                                                                                                                                                                                                                                                                             |  |  |  |  |
| Criteria                           | No Structure May Extend Above a 20 Degree Plane that Angels Below the Primary Ridgeline |                |            |         | All Buildings Shall Be Setback an Average of 300 ft Horizontally and a Minimum of 200 ft From a Protected Ridge. The Maximum Elevation of Any Structure Within 400 ft Horizontally of a Protected Peak or Ridge Shall be at Least 25 ft Below the Elevation of the Nearest Point of the Protected Peak or Ridge |  |  |  |  |