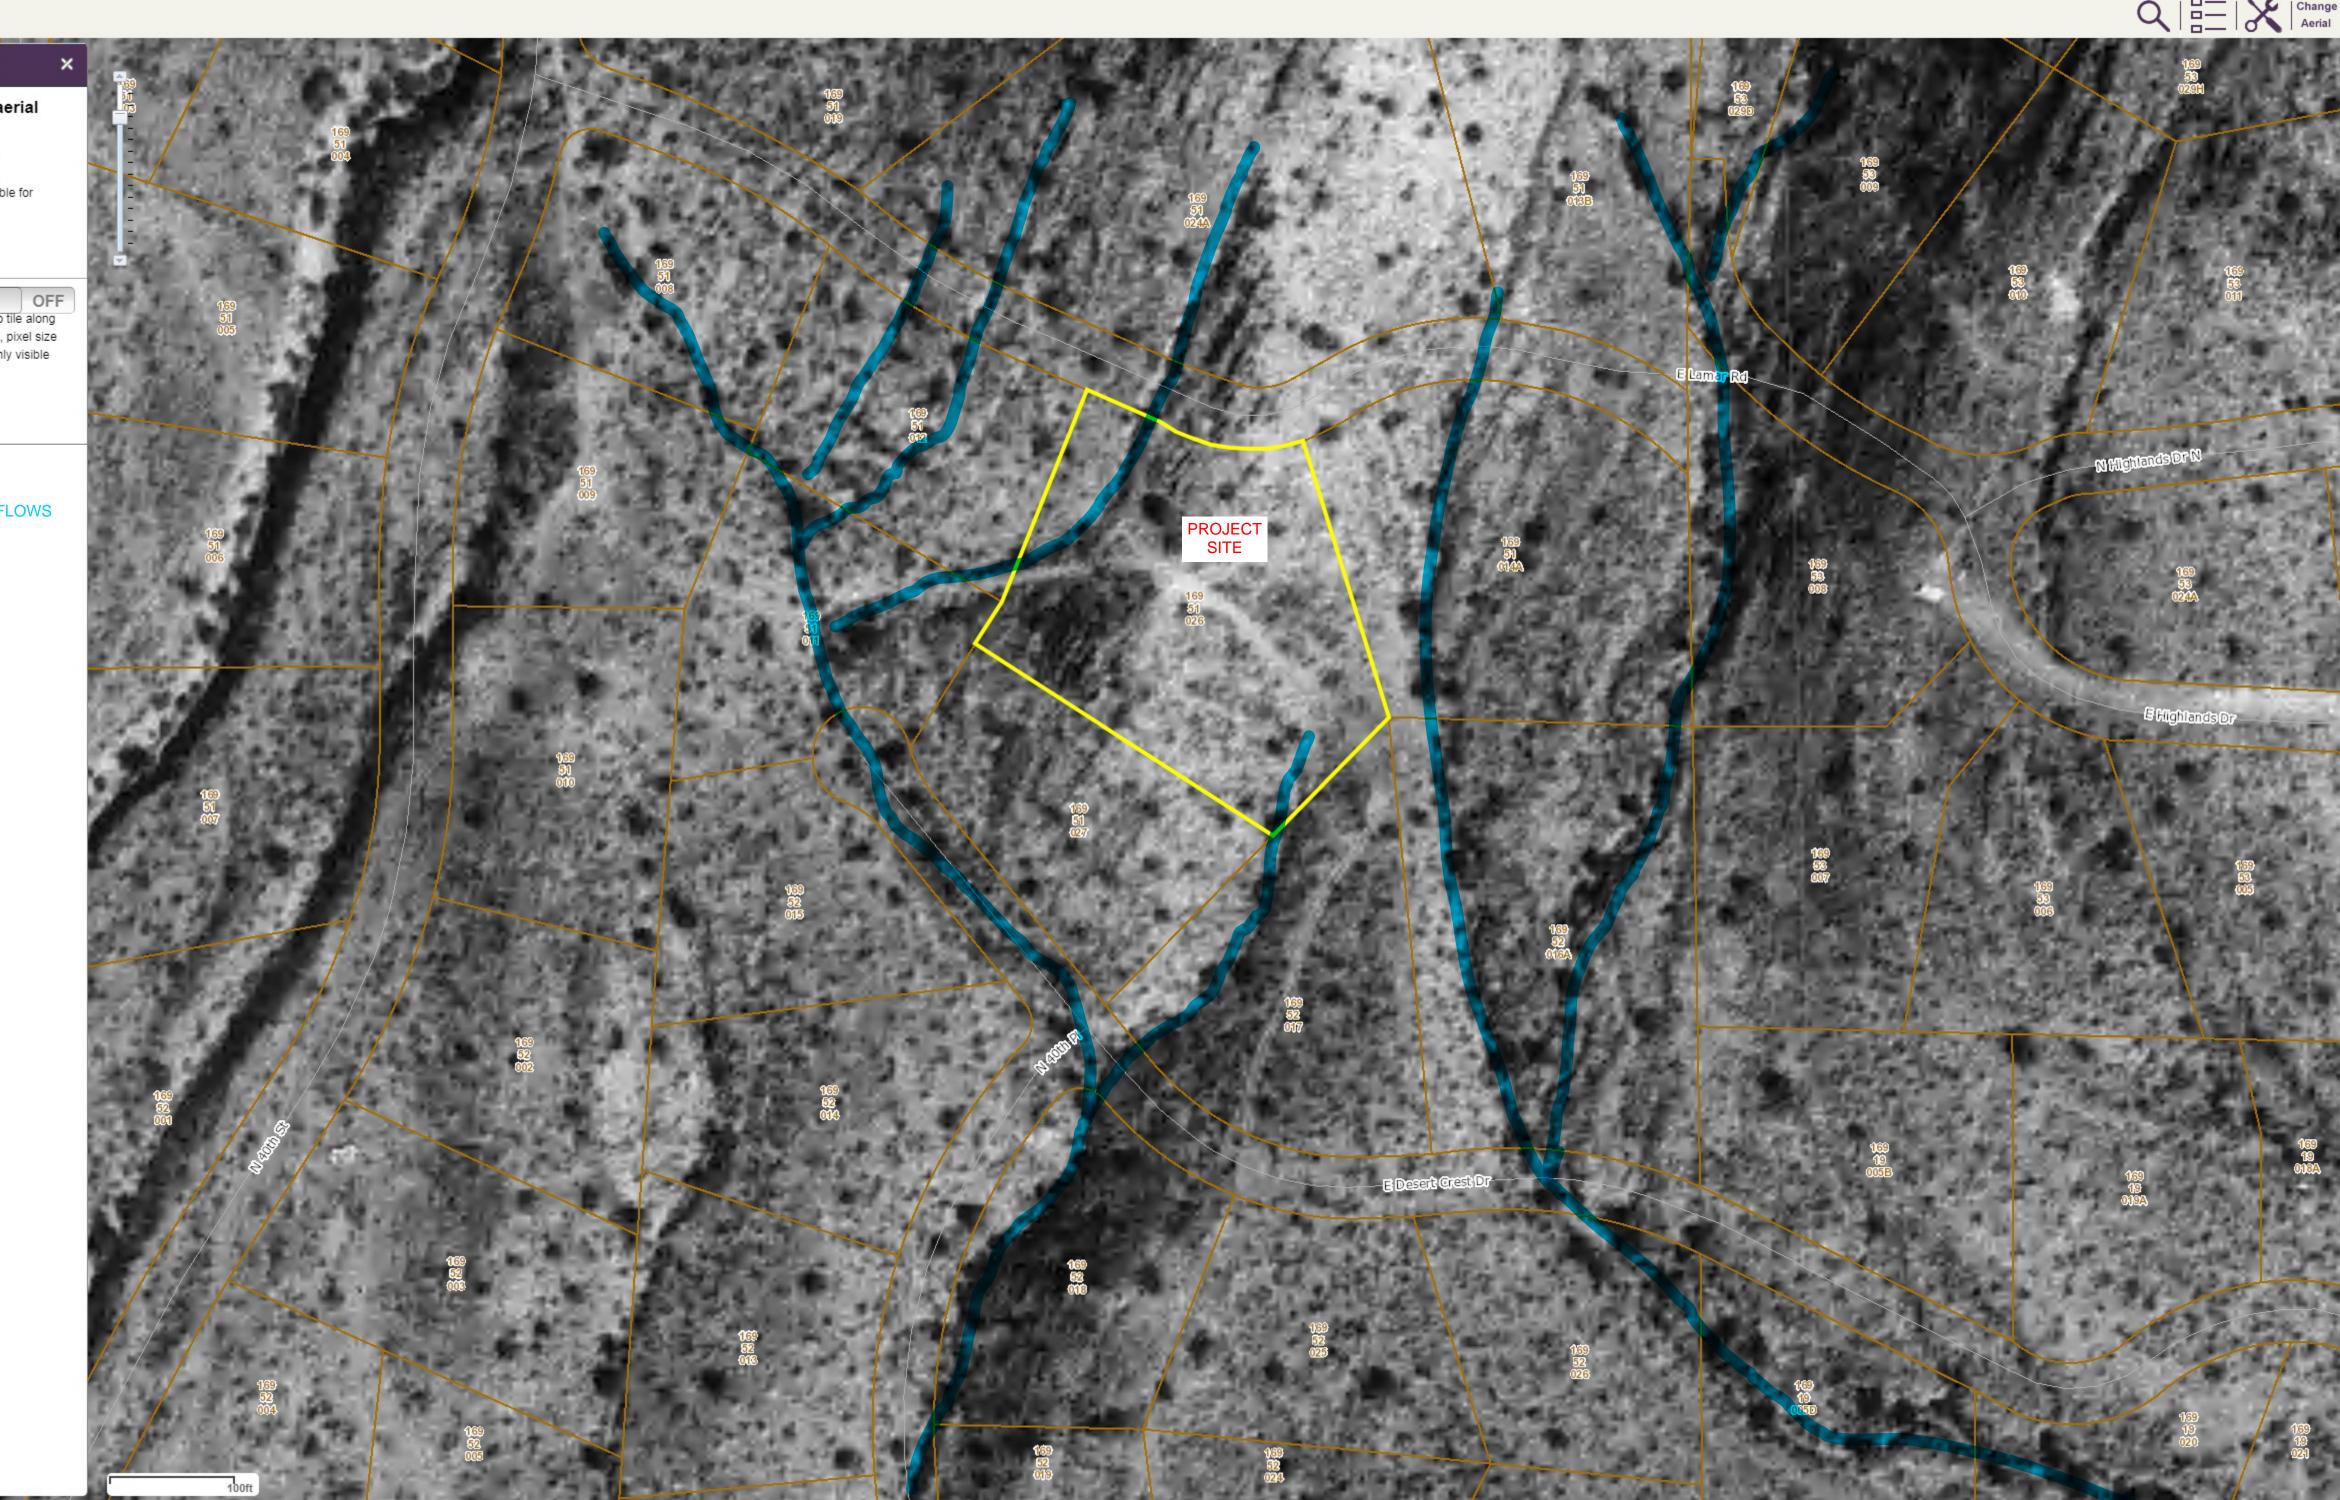

## < Single Aerial

Select the single year of aerial photography to view.

Feb. 1959 - Feb. 1959 🔻

\* This aerial photography is not available for purchase.

Feature Info

## Aerial Tile Boundary

Displays the boundaries of each photo tile along with a label box that contains the date, pixel size and photo tile name. This feature is only visible when zoomed in closer on the map. Date: 11/6/2012 Pixel: 0.8 ft Tile: 690790

HISTORIC FLOWS

MARICOPA COUNTY AZ Historical Aerial Photography