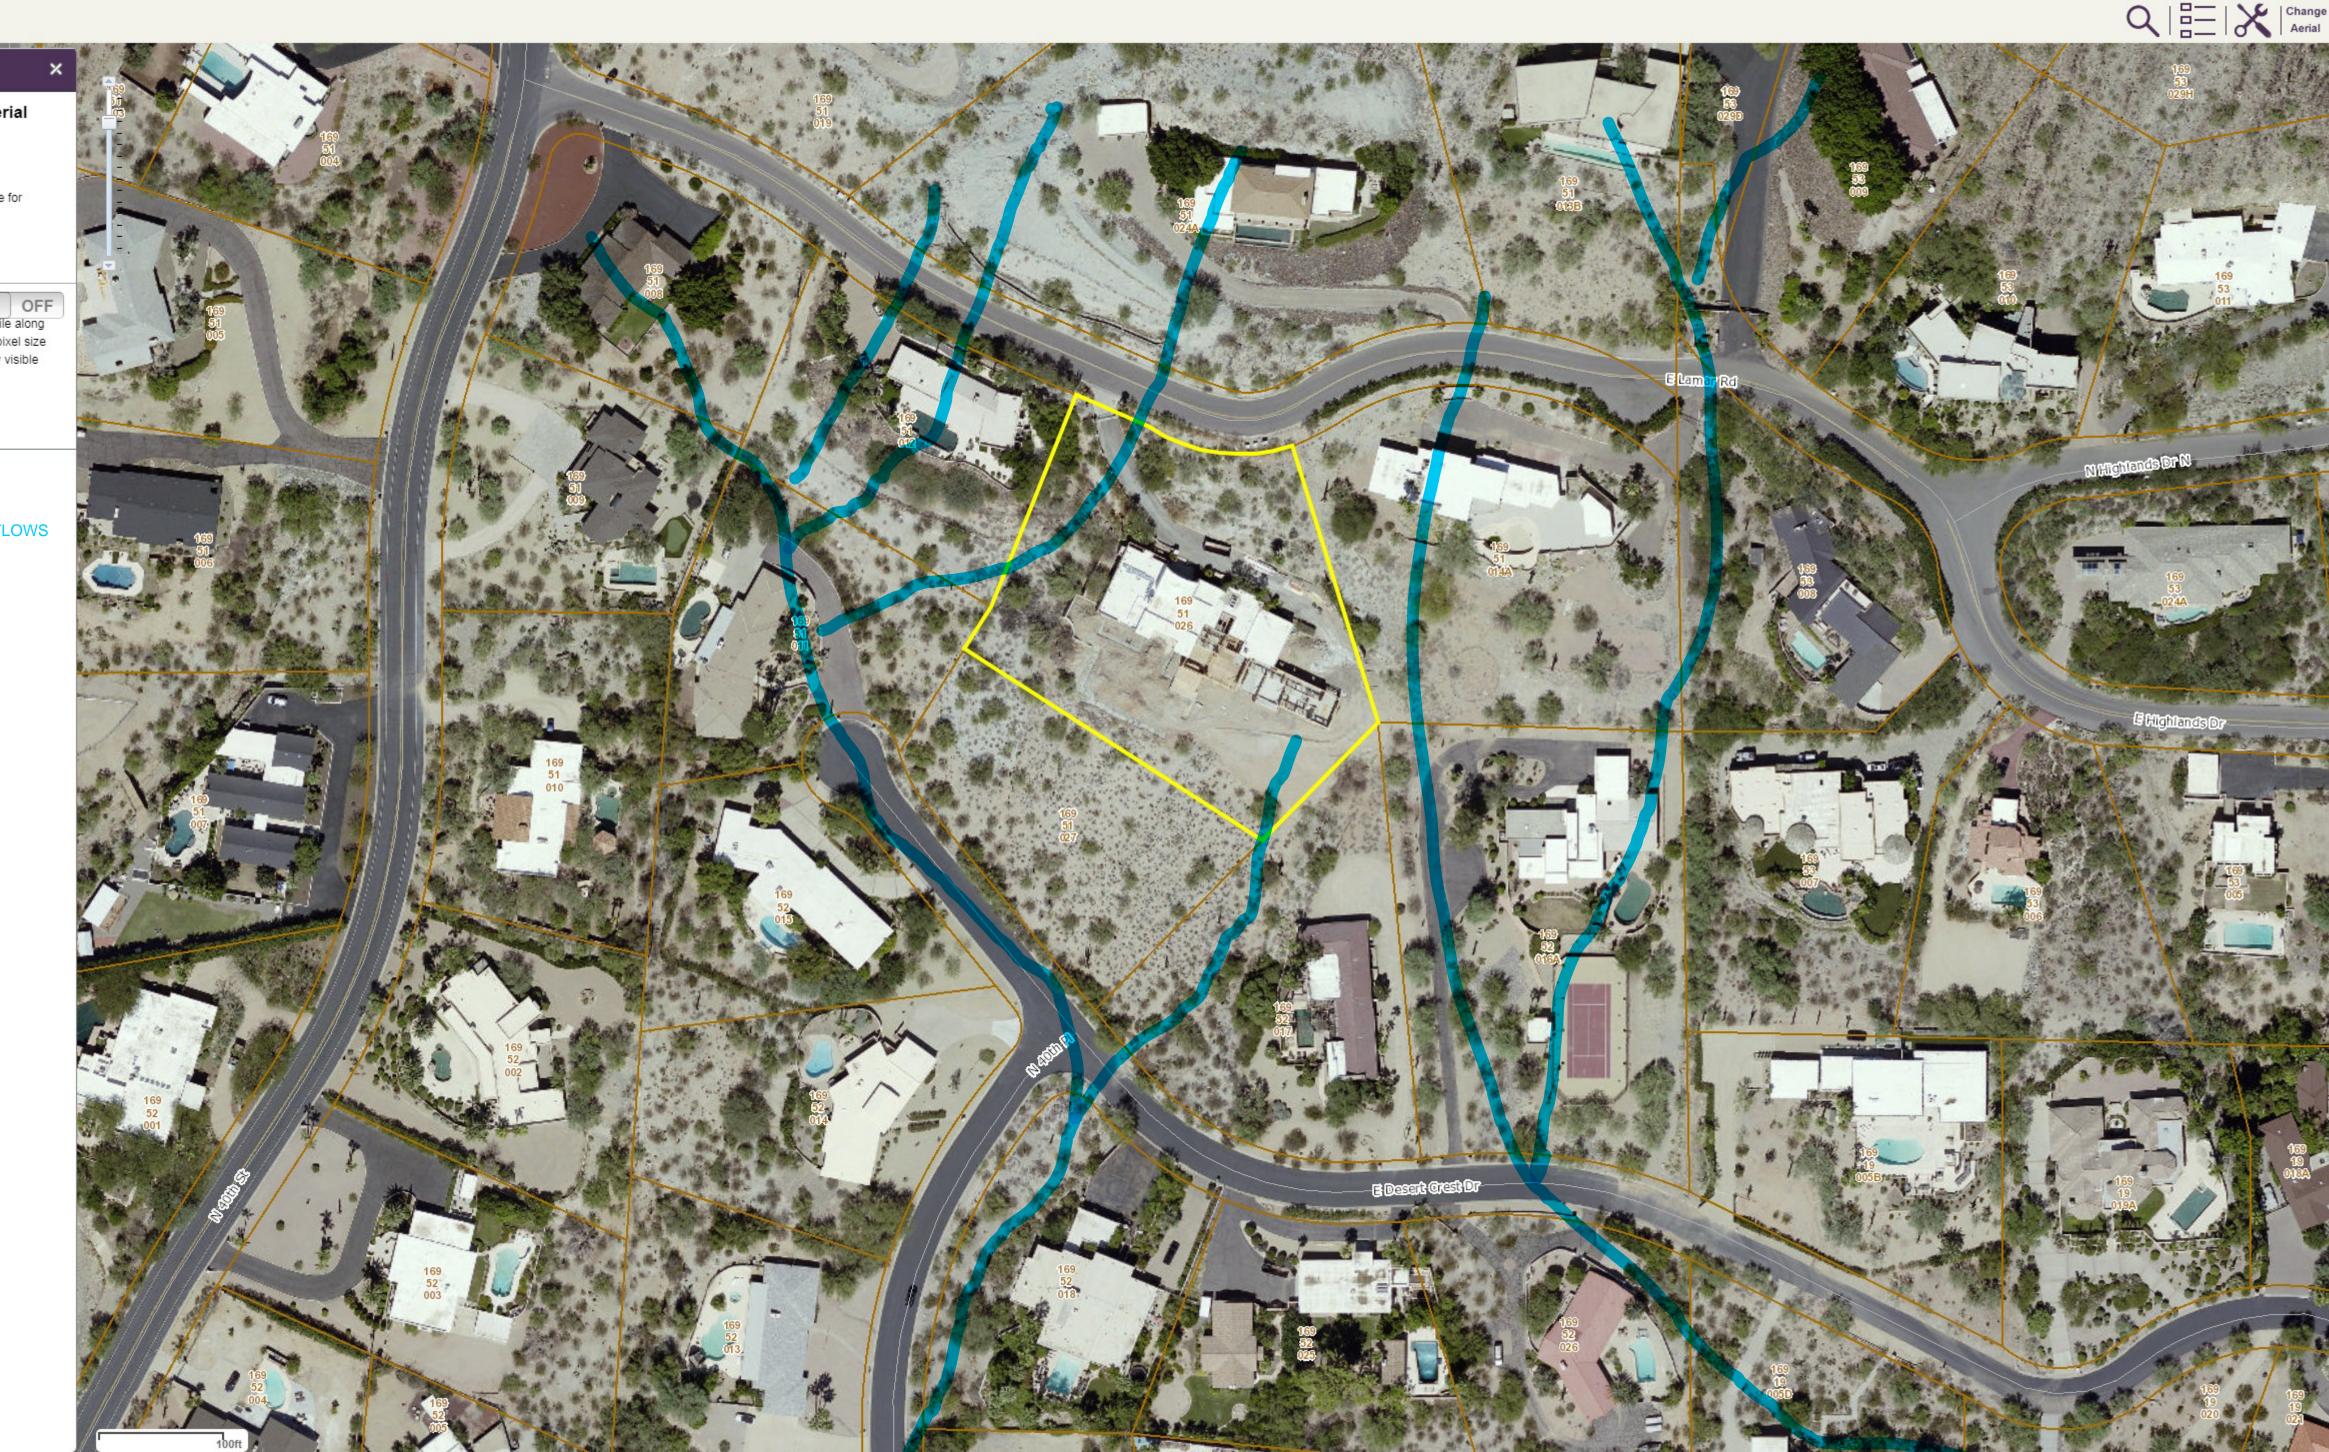

## < Single Aerial

Select the single year of aerial photography to view.

Sep. 2016 - Dec. 2016 👻

\* This aerial photography is not available for purchase.

Feature Info

## Aerial Tile Boundary

Displays the boundaries of each photo tile along with a label box that contains the date, pixel size and photo tile name. This feature is only visible when zoomed in closer on the map.

Date: 11/6/2012 Pixel: 0.8 ft Tile: 690790

HISTORIC FLOWS