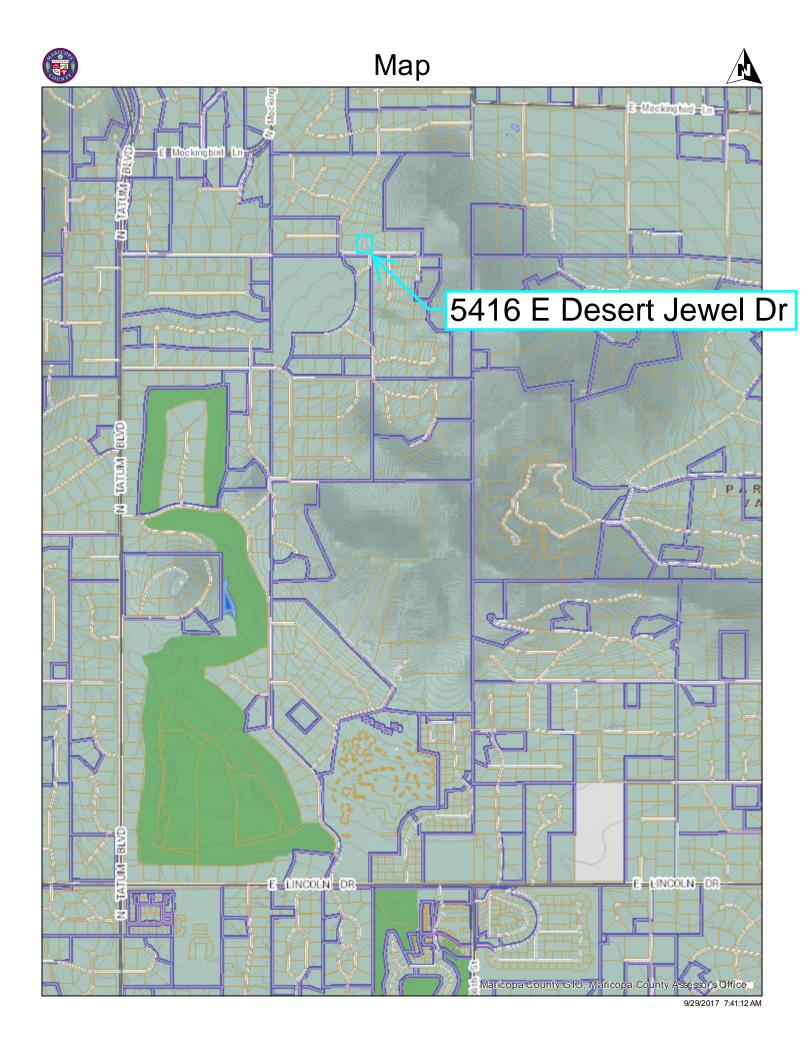

To: HILLSIDE BUILDING COMMITTEE

Cc: Paul Mood, Town Engineer

Paul Michaud, Senior Planner

George Burton, Planner

From: Robert D Lee, CBO

Building Official, Fire Marshal

Date: October 4, 2017

Subject: Conceptual review for a new home at 5416 E Desert Jewel Dr

## TOWN OF PARADISE VALLEY HILLSIDE DEVELOPMENT

| <b>DATE:</b> 8/9/2017                                                                                                                                                              |                                   |  |  |
|------------------------------------------------------------------------------------------------------------------------------------------------------------------------------------|-----------------------------------|--|--|
| SUBDIVISION NAME: Vista Rica                                                                                                                                                       |                                   |  |  |
| ADDRESS OF PROPERTY 5416 E Desert Jewel Dr, Paradise Valley AZ 85253                                                                                                               |                                   |  |  |
|                                                                                                                                                                                    |                                   |  |  |
| ASSESSOR'S PARCEL NUMBER: 168-75-029                                                                                                                                               |                                   |  |  |
| <b>LEGAL DESCRIPTION:</b> A subdivision plat recorded in book 171 of maps, page 28, mcr., located in a portion of the se 1/4 of the sw 1/4 of the se 1/4 of section 32, t.3n, r.4e |                                   |  |  |
| of the gila & salt river base and meridian, maricopa county, arizona                                                                                                               |                                   |  |  |
|                                                                                                                                                                                    |                                   |  |  |
| ARCHITECT: Brent Kendle, Kendle Design Collaborative                                                                                                                               | 480-951-8558 PHONE NUMBER         |  |  |
| 6115 N. Cattletrack Rd., Scottsdale, AZ 85250                                                                                                                                      | brent@kendledesign.com            |  |  |
| ADDRESS                                                                                                                                                                            | E-MAIL ADDRESS                    |  |  |
| ENGINEER/OTHER: Nick Pradanov, PE, PMP                                                                                                                                             | 602-889-1984<br>PHONE NUMBER      |  |  |
| NAME                                                                                                                                                                               |                                   |  |  |
| 8808 N. Central Ave., Suite 288, Phoenix, AZ 85020                                                                                                                                 | nick@ldgeng.com<br>E-MAIL ADDRESS |  |  |
| OWNER: Jason Scherr                                                                                                                                                                | 954-261-9573                      |  |  |
| PRINT NAME                                                                                                                                                                         | PHONE NUMBER                      |  |  |
| 6843 Lost Garden Terrace Parkland FL 33076                                                                                                                                         | Jscherr@ntsbiz.xom                |  |  |
| ADDRESS                                                                                                                                                                            | E-MAIL ADDRESS 7/31/2017          |  |  |
| SIGNATURE OF OWNER OR REPRESENTATIVE                                                                                                                                               | DATE                              |  |  |
|                                                                                                                                                                                    |                                   |  |  |
| PRE-APPLICATION CONFERENCE WITH STAFF ON: 8/9/17                                                                                                                                   |                                   |  |  |
| APPLICATION SUBMITTED ON: 9/21/17                                                                                                                                                  |                                   |  |  |
| APPLICATION FEE: \$6375                                                                                                                                                            |                                   |  |  |
| RECEIPT NUMBER: 5,0414 85 RECEIVED BY                                                                                                                                              | : SHARON                          |  |  |