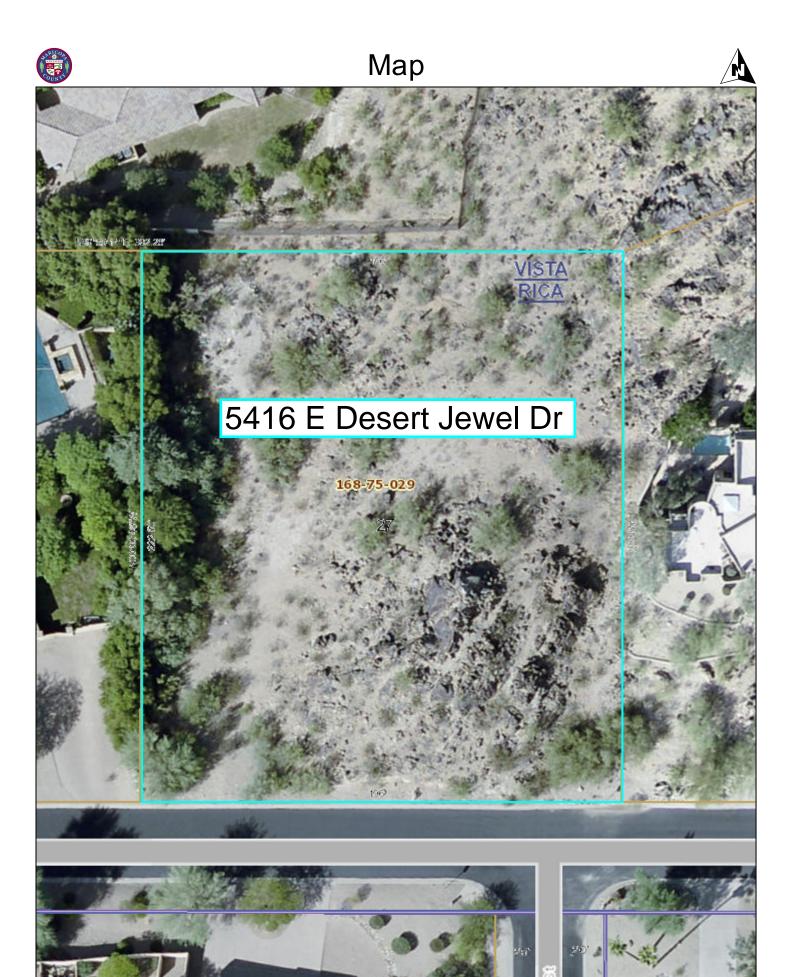

Unique site conditions include rock outcroppings around the Southern region of the site. Careful placement and shaping of the home preserve this natural feature, nesting the home into its north side such that the home engages and celebrates this natural feature. This placement of the home also shields views of the home from the public street to the south leaving the view of this property from the neighborhood much as it is today.

## TOWN OF PARADISE VALLEY HILLSIDE DEVELOPMENT

| <b>DATE:</b> 8/9/2017                                                                                                                                                              |                                   |  |  |
|------------------------------------------------------------------------------------------------------------------------------------------------------------------------------------|-----------------------------------|--|--|
| SUBDIVISION NAME: Vista Rica                                                                                                                                                       |                                   |  |  |
| ADDRESS OF PROPERTY 5416 E Desert Jewel Dr, Paradise Valley AZ 85253                                                                                                               |                                   |  |  |
|                                                                                                                                                                                    |                                   |  |  |
| ASSESSOR'S PARCEL NUMBER: 168-75-029                                                                                                                                               |                                   |  |  |
| <b>LEGAL DESCRIPTION:</b> A subdivision plat recorded in book 171 of maps, page 28, mcr., located in a portion of the se 1/4 of the sw 1/4 of the se 1/4 of section 32, t.3n, r.4e |                                   |  |  |
| of the gila & salt river base and meridian, maricopa county, arizona                                                                                                               |                                   |  |  |
|                                                                                                                                                                                    |                                   |  |  |
| ARCHITECT: Brent Kendle, Kendle Design Collaborative                                                                                                                               | 480-951-8558 PHONE NUMBER         |  |  |
| 6115 N. Cattletrack Rd., Scottsdale, AZ 85250                                                                                                                                      | brent@kendledesign.com            |  |  |
| ADDRESS                                                                                                                                                                            | E-MAIL ADDRESS                    |  |  |
| ENGINEER/OTHER: Nick Pradanov, PE, PMP                                                                                                                                             | 602-889-1984<br>PHONE NUMBER      |  |  |
| NAME                                                                                                                                                                               |                                   |  |  |
| 8808 N. Central Ave., Suite 288, Phoenix, AZ 85020                                                                                                                                 | nick@ldgeng.com<br>E-MAIL ADDRESS |  |  |
| OWNER: Jason Scherr                                                                                                                                                                | 954-261-9573                      |  |  |
| PRINT NAME                                                                                                                                                                         | PHONE NUMBER                      |  |  |
| 6843 Lost Garden Terrace Parkland FL 33076                                                                                                                                         | Jscherr@ntsbiz.xom                |  |  |
| ADDRESS                                                                                                                                                                            | E-MAIL ADDRESS 7/31/2017          |  |  |
| SIGNATURE OF OWNER OR REPRESENTATIVE                                                                                                                                               | DATE                              |  |  |
|                                                                                                                                                                                    |                                   |  |  |
| PRE-APPLICATION CONFERENCE WITH STAFF ON: 8/9/17                                                                                                                                   |                                   |  |  |
| APPLICATION SUBMITTED ON: 9/21/17                                                                                                                                                  |                                   |  |  |
| APPLICATION FEE: \$6375                                                                                                                                                            |                                   |  |  |
| RECEIPT NUMBER: 5,0414 85 RECEIVED BY                                                                                                                                              | : SHARON                          |  |  |