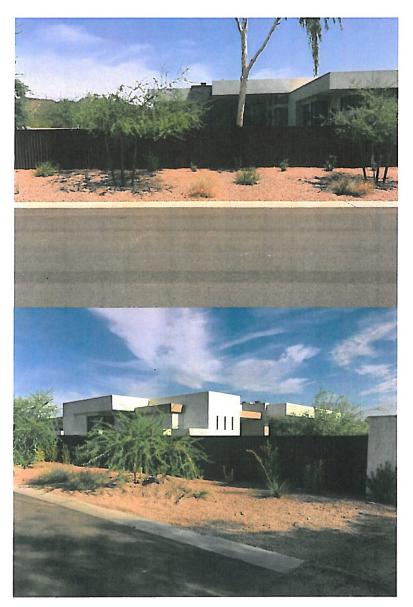

#### **Revision to Subdivision Wall:**

Kachina Dev, LLC would like to obtain approval for a antiqued sheet metal screening to the interior of the subdivision fence for the Kachina Estates subdivision. The screening provides privacy and security for the back yards and pool safety compliance for the following two homes in the subdivision, 6608 E. Malcomb Drive and 6682 E. Malcomb Drive. The original intent was for the subdivision wall to be along the front yards of the two properties however the final design and orientation of the homes put the fence along the side/back yards of the homes. The steel will have a natural rusted finish to match the existing subdivision fence. Details for the fence as well as a site plan are included with this narrative. Pictures of the existing install are included below.