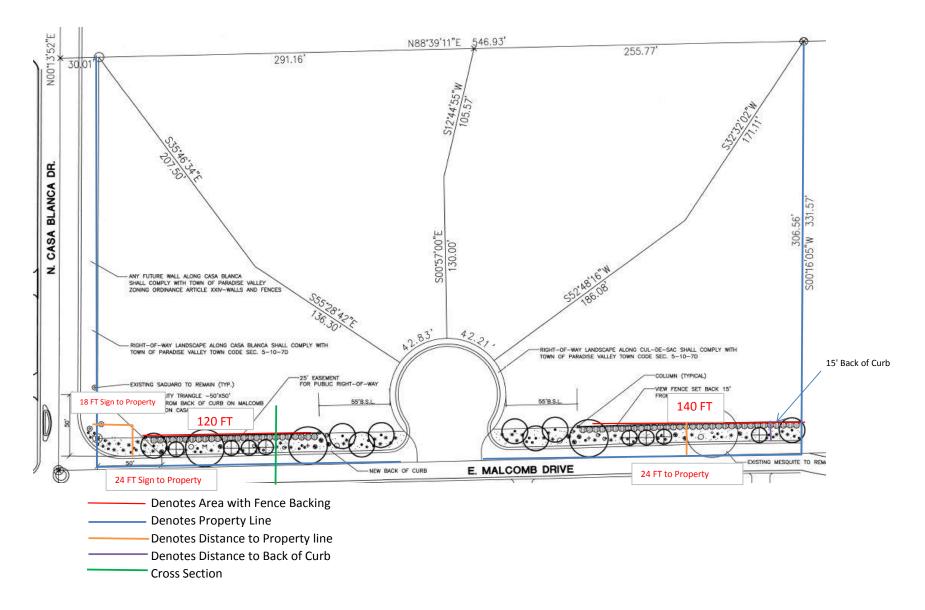

# **FENCE DETAILS**

VIEW FENCE AND BUILDING SETBACK

**SITE PLAN** 

Application Date: 7/10/2017

|             | C | \$263 |
|-------------|---|-------|
| Application |   |       |

| Date Fee Paid: |          |
|----------------|----------|
| Receipt No.:   | - A      |
| Received by:   |          |
| - 200          | Initials |