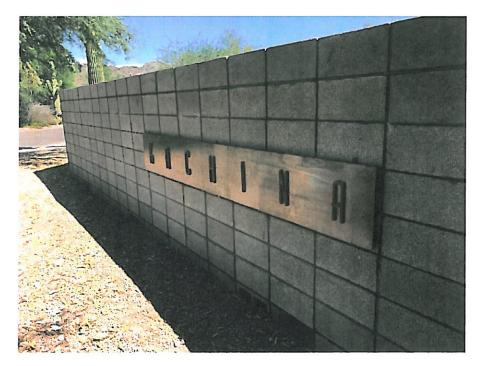

#### Subdivision Sign:

Kachina Dev, LLC would like to obtain approval for a subdivision sign for the Kachina Estates subdivision. The location of the sign is at the northeast corner of Casa Blanca and Lincoln. The size of the sign is 9'-4" wide and 16" tall. The sign is made of steel with a light flat back finish with the letters "K, A, C, H, I, N, A" reclaimed from the former Kachina Country Day School building in a darker black finish. The size of the letters are approximately 3" wide by 8" tall. The sign is mechanically fastened to an existing wall of the property at 6608 E. Malcomb Drive. There are no plans to install lighting for the sign. See a picture of the sign below.