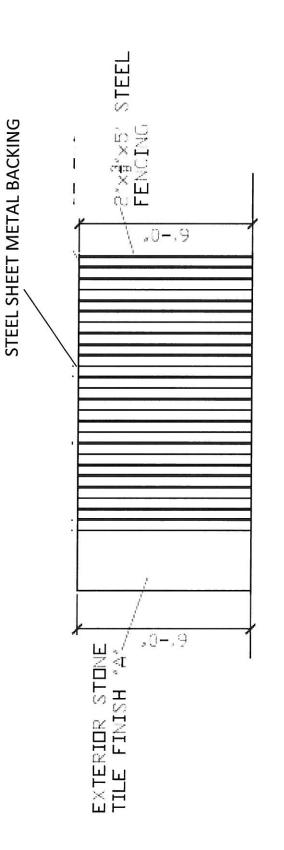

#### **Revision to Subdivision Wall:**

Kachina Dev, LLC would like to obtain approval for a antiqued sheet metal screening to the interior of the subdivision fence for the Kachina Estates subdivision. The screening provides privacy and security for the back yards and pool safety compliance for the following two homes in the subdivision, 6608 E. Malcomb Drive and 6682 E. Malcomb Drive. The original intent was for the subdivision wall to be along the front yards of the two properties however the final design and orientation of the homes put the fence along the side/back yards of the homes. The steel will have a natural rusted finish to match the existing subdivision fence. Details for the fence as well as a site plan are included with this narrative. Pictures of the existing install are included below.

# **FENCE DETAILS**

VIEW FENCE AND BUILDING SETBACK

**SITE PLAN** 

Application Date: 7/10/2017

|             | C | \$263 |
|-------------|---|-------|
| Application |   |       |

| Date Fee Paid: |          |
|----------------|----------|
| Receipt No.:   | - A      |
| Received by:   |          |
| - 200          | Initials |