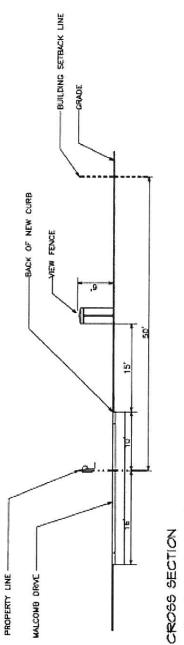

# **FENCE DETAILS**

VIEW FENCE AND BUILDING SETBACK

**SITE PLAN** 

Application Date: 7/10/2017

|             | C | \$263 |
|-------------|---|-------|
| Application |   |       |

| Date Fee Paid: |          |
|----------------|----------|
| Receipt No.:   | - A      |
| Received by:   |          |
| - 200          | Initials |