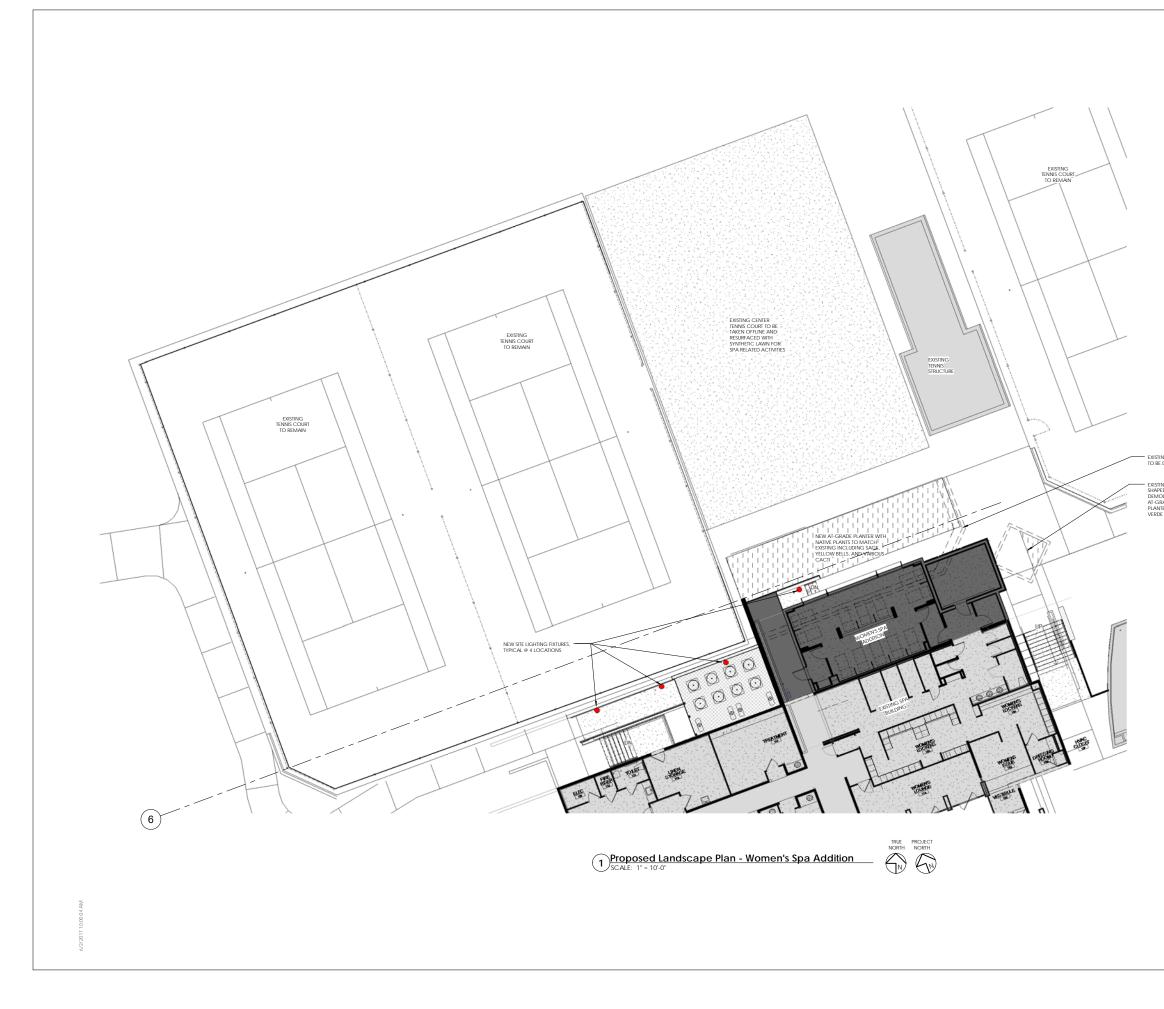

HOTELS . RESORTS

westroc

NEW STUCCO WALL TO SCREEN MECHANICAL UNITS

- EXISTING CONCRETE STAIRS, NO WORK

|--|

NEW AT GRADE PLANTER WITH NATIVE PLANTS TO MATCH EXISTING

EXISTING CENTER TENNIS COURT TO BE TAKEN OFFLINE AND RESURFACED WITH SYNTHETIC LAWN FOR SPA RELATED ACTIVITIES