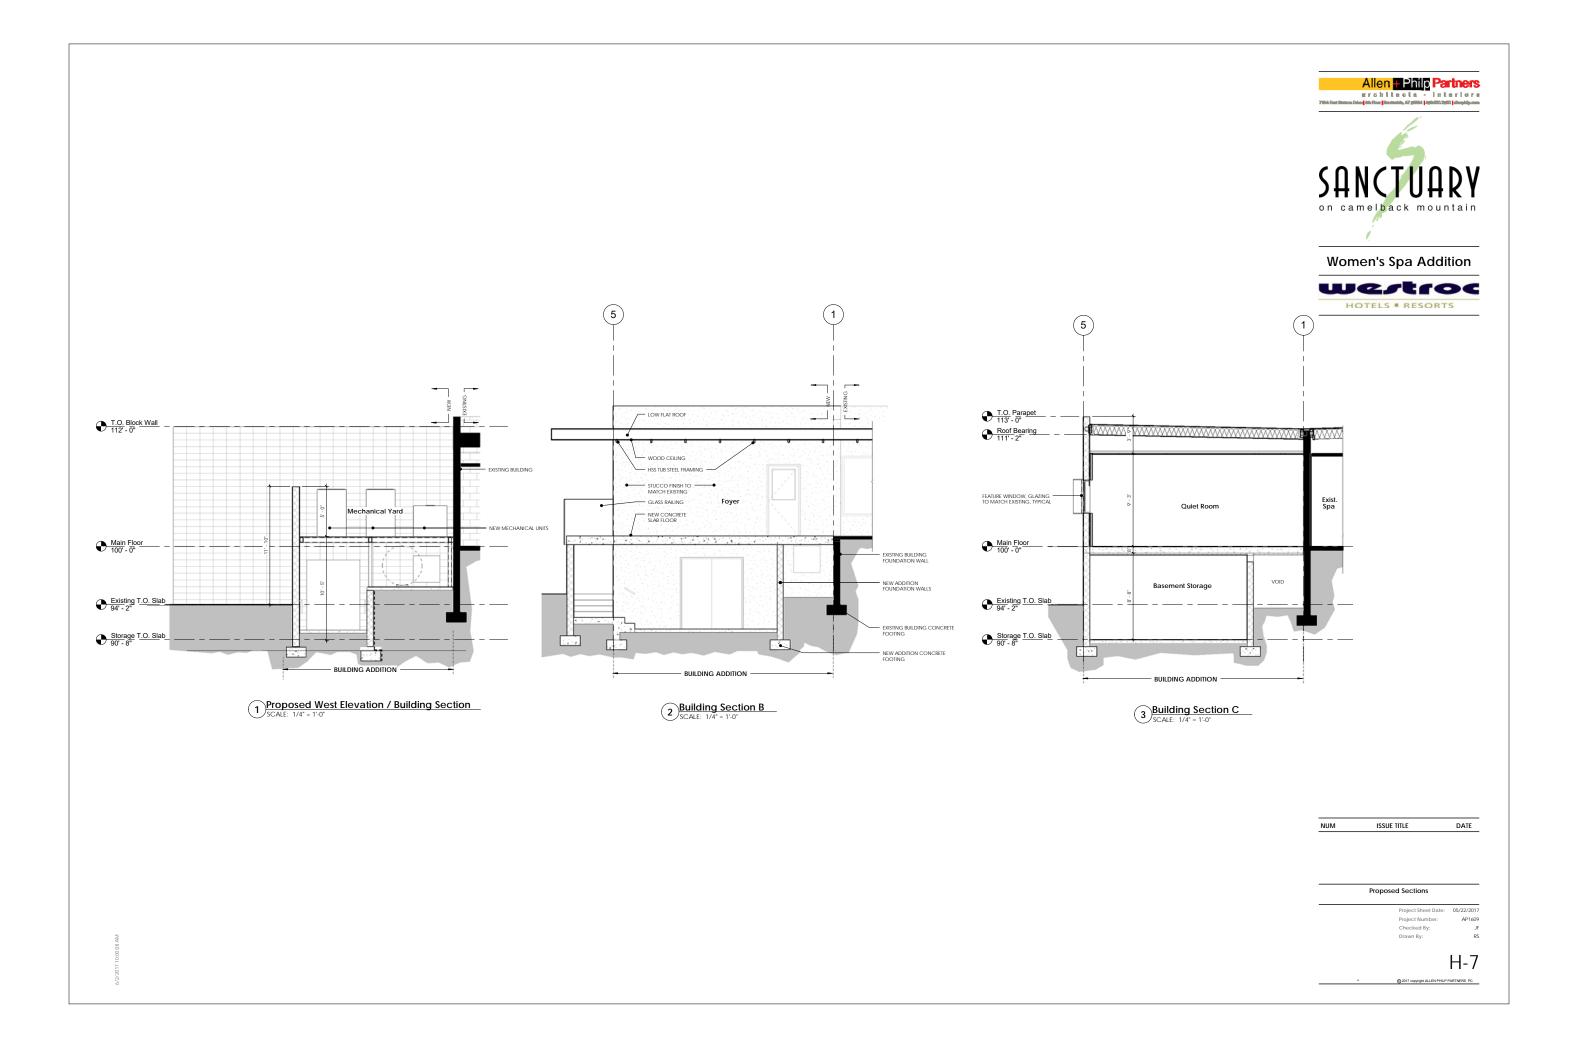

 Proposed Enlarged Site Plan - Women's Spa Addition
 Image: Scale 1 and 20 an

|                                                                                                                                            | Allen Prince Perform<br>regeneration of the second of the se |
|--------------------------------------------------------------------------------------------------------------------------------------------|----------------------------------------------------------------------------------------------------------------------------------------------------------------------------------------------------------------------------------------------------------------------------------------------------------------------------------------------------------------------------------------------------------------------------------------------------------------------------------------------------------------------------------------------------------------------------------------------------------------------------------------------------------------------------------------------------------------------------------------------------------------------------------------------------------------------------------------------------------------------------------------------------------------------------------------------------------------------------------------------------------------------------------------------------------------------------------------------------------------------------------------------------------------------------------------------------------------------------------------------------------------------------------------------------------------------------------------------------------------------------------------------------------------------------------------------------------------------------------------------------------------------------------------------------------------------------------------------------------------------------------------------------------------------------------------------------------------------------------------------------------------------------------------------------------------------------------------------------------------------------------------------------------------------------------------------------------------------------------------------------------------------------------------------------------------------------------------------------------------------------------|
|                                                                                                                                            | Women's Spa Addition                                                                                                                                                                                                                                                                                                                                                                                                                                                                                                                                                                                                                                                                                                                                                                                                                                                                                                                                                                                                                                                                                                                                                                                                                                                                                                                                                                                                                                                                                                                                                                                                                                                                                                                                                                                                                                                                                                                                                                                                                                                                                                             |
|                                                                                                                                            | HOTELS # RESORTS                                                                                                                                                                                                                                                                                                                                                                                                                                                                                                                                                                                                                                                                                                                                                                                                                                                                                                                                                                                                                                                                                                                                                                                                                                                                                                                                                                                                                                                                                                                                                                                                                                                                                                                                                                                                                                                                                                                                                                                                                                                                                                                 |
|                                                                                                                                            |                                                                                                                                                                                                                                                                                                                                                                                                                                                                                                                                                                                                                                                                                                                                                                                                                                                                                                                                                                                                                                                                                                                                                                                                                                                                                                                                                                                                                                                                                                                                                                                                                                                                                                                                                                                                                                                                                                                                                                                                                                                                                                                                  |
| 0. Parapet<br>113' - 0"                                                                                                                    |                                                                                                                                                                                                                                                                                                                                                                                                                                                                                                                                                                                                                                                                                                                                                                                                                                                                                                                                                                                                                                                                                                                                                                                                                                                                                                                                                                                                                                                                                                                                                                                                                                                                                                                                                                                                                                                                                                                                                                                                                                                                                                                                  |
| 113' - 0"<br><u> oof Bearing</u><br>111' - 2"                                                                                              |                                                                                                                                                                                                                                                                                                                                                                                                                                                                                                                                                                                                                                                                                                                                                                                                                                                                                                                                                                                                                                                                                                                                                                                                                                                                                                                                                                                                                                                                                                                                                                                                                                                                                                                                                                                                                                                                                                                                                                                                                                                                                                                                  |
| IFLAT ROOF, METAL<br>MATCH EXISTING<br>-TEN PANELS,<br>-ZAL                                                                                |                                                                                                                                                                                                                                                                                                                                                                                                                                                                                                                                                                                                                                                                                                                                                                                                                                                                                                                                                                                                                                                                                                                                                                                                                                                                                                                                                                                                                                                                                                                                                                                                                                                                                                                                                                                                                                                                                                                                                                                                                                                                                                                                  |
| FEAT ROOF, METAL<br>MATCH EXISTING<br>TEN PANELS,<br>CAL                                                                                   | NUM ISSUE TITLE DATE                                                                                                                                                                                                                                                                                                                                                                                                                                                                                                                                                                                                                                                                                                                                                                                                                                                                                                                                                                                                                                                                                                                                                                                                                                                                                                                                                                                                                                                                                                                                                                                                                                                                                                                                                                                                                                                                                                                                                                                                                                                                                                             |
| IFLAT ROOF, METAL<br>MATCH EXISTING<br>HEN PANELS,<br>CAL<br>SS RAILING<br>HOTH STUCCO FINISH<br>MATCH EXISTING<br>Main Floor<br>100' - 0" | NUM ISSUE TITLE DATE                                                                                                                                                                                                                                                                                                                                                                                                                                                                                                                                                                                                                                                                                                                                                                                                                                                                                                                                                                                                                                                                                                                                                                                                                                                                                                                                                                                                                                                                                                                                                                                                                                                                                                                                                                                                                                                                                                                                                                                                                                                                                                             |
| FLAT ROOF, METAL<br>MATCH EXISTING<br>I.TEN PANELS,<br>CAL<br>SS RAILING<br>MOTH STUCCO FINISH<br>MATCH EXISTING                           | Proposed Exterior Elevations                                                                                                                                                                                                                                                                                                                                                                                                                                                                                                                                                                                                                                                                                                                                                                                                                                                                                                                                                                                                                                                                                                                                                                                                                                                                                                                                                                                                                                                                                                                                                                                                                                                                                                                                                                                                                                                                                                                                                                                                                                                                                                     |
| IFLAT ROOF, METAL<br>MATCH EXISTING<br>HEN PANELS,<br>CAL<br>SS RAILING<br>HOTH STUCCO FINISH<br>MATCH EXISTING<br>Main Floor<br>100' - 0" |                                                                                                                                                                                                                                                                                                                                                                                                                                                                                                                                                                                                                                                                                                                                                                                                                                                                                                                                                                                                                                                                                                                                                                                                                                                                                                                                                                                                                                                                                                                                                                                                                                                                                                                                                                                                                                                                                                                                                                                                                                                                                                                                  |