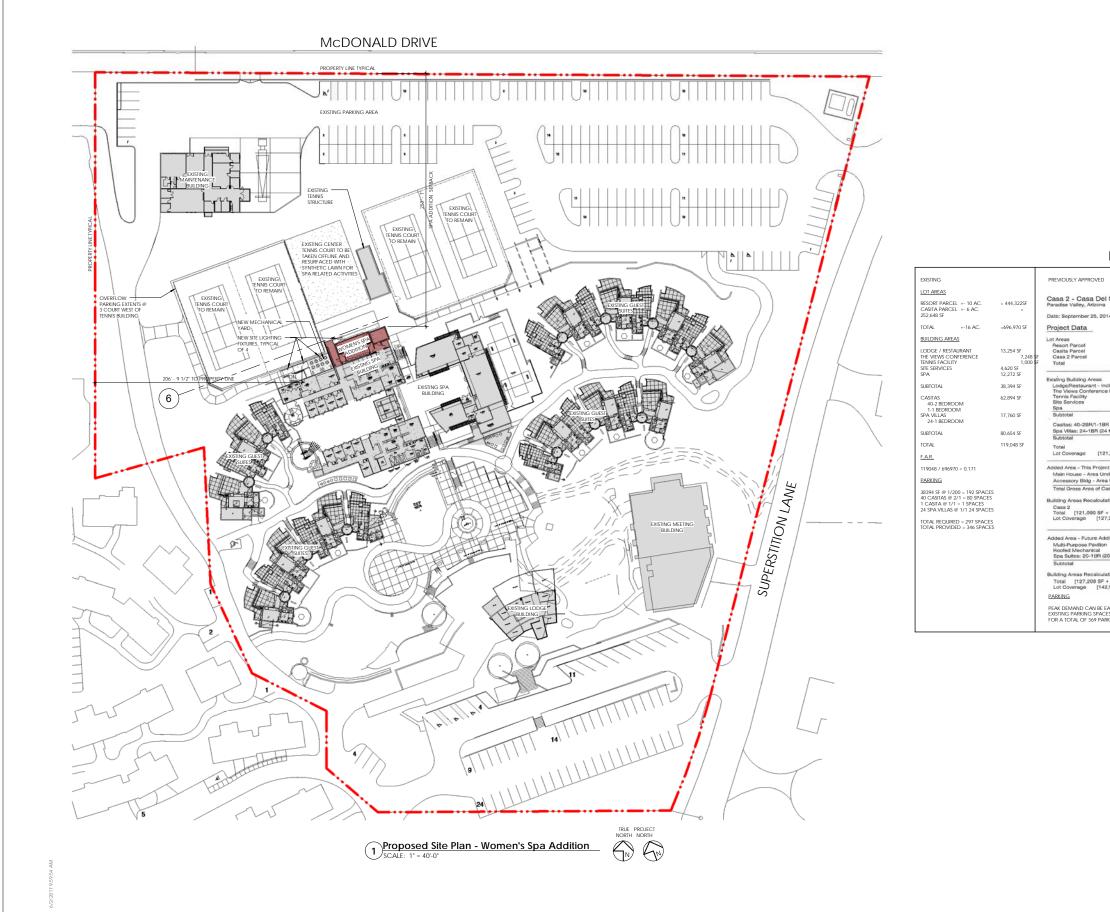

## PROJECT DATA

|                                                                                                            |                                                                         | *PROPOSED                                                                      |                         |                                                            |                                                                    |                                  |
|------------------------------------------------------------------------------------------------------------|-------------------------------------------------------------------------|--------------------------------------------------------------------------------|-------------------------|------------------------------------------------------------|--------------------------------------------------------------------|----------------------------------|
|                                                                                                            |                                                                         | LOT AREAS                                                                      |                         |                                                            |                                                                    |                                  |
| Sano + Additi                                                                                              | on                                                                      | RESORT PARCEL                                                                  | +- 10 AC.<br>+- 6 AC.   | = 444,322 SF<br>= 252,648 SF                               |                                                                    |                                  |
| 4                                                                                                          |                                                                         | TOTAL                                                                          | +-16 AC.                | =696,970 SF                                                |                                                                    |                                  |
|                                                                                                            |                                                                         | BUILDING AREAS                                                                 |                         |                                                            |                                                                    |                                  |
| 1 AC                                                                                                       | = 444,322 SF<br>= 252,648 SF<br>C = 45,268 SF<br>= 742,238 SF           | LODGE / RESTAUR<br>THE VIEWS CONFE<br>TENNIS FACILITY<br>SITE SERVICES<br>SPA  | RENCE                   | 13,254 SF<br>7,248 SF<br>1,000 SF<br>4,620 SF<br>12,272 SF |                                                                    |                                  |
|                                                                                                            |                                                                         | NEW SPA ADDITIC                                                                | DN .                    | 1,339 SF (1,339 S<br>MECH. AREA = 1                        | PA + 365 ENCLOSED<br>,704 SF)                                      |                                  |
| ludes Basement<br>Facility                                                                                 | 15,296 SF<br>7,248 SF<br>1,000 SF<br>4,620 SF<br>12,272 SF<br>40,436 SF | SUBTOTAL<br>CASITAS<br>40-2 BEDROOM<br>1-1 BEDROOM<br>SPA VILLAS               | л                       | 39,733 SF<br>62,894 SF<br>17,760 SF                        |                                                                    |                                  |
| i (81 Keys)<br>Keys)                                                                                       | 62,894 SF<br>17,760 SF                                                  | 24-1 BEDROON                                                                   | И                       |                                                            |                                                                    |                                  |
|                                                                                                            | 80,654 SF<br>121,090 SF                                                 | SUBTOTAL                                                                       |                         | 80,654 SF                                                  |                                                                    |                                  |
| ,090 / 696,970]                                                                                            | 0.174                                                                   | TOTAL                                                                          |                         | 120,387 SF                                                 |                                                                    |                                  |
| - Casa 2                                                                                                   |                                                                         | <u>F.A.R.</u>                                                                  |                         |                                                            |                                                                    |                                  |
| ler Canopy<br>Under Canopy<br>sa 2                                                                         | 3,796 SF<br>2,322 SF<br>6,118 SF                                        | 120387 / 696970 =<br>PARKING                                                   | = 0.173 (17.3%)         |                                                            |                                                                    |                                  |
| tion - After this Proj<br>6.118 SFI                                                                        |                                                                         | 40,182 SF @ 1/200<br>40 CASITAS @ 2/1<br>1 CASITA @ 1/1 =<br>24 SPA VILLAS @ 1 | = 80 SPACES<br>1 SPACES |                                                            |                                                                    |                                  |
| 208 / 742,238]                                                                                             | 0.171                                                                   | TOTAL REQUIRED :                                                               | = 306 SPACES            |                                                            |                                                                    |                                  |
| itions to Guest Rm                                                                                         | 1.980 SE                                                                | TOTAL PROVIDED                                                                 |                         | 67                                                         |                                                                    |                                  |
| ) Keys)                                                                                                    | 320 SF<br>13,445 SF<br>15,745 SF                                        |                                                                                |                         |                                                            |                                                                    |                                  |
| tion - Alter Future A<br>15,745 SF]<br>953 / 742,238]<br>SILY ACCOMMOD<br>S, AND THE RESORT<br>KING SPACES | 142,953 SF<br>0.193                                                     |                                                                                |                         |                                                            |                                                                    |                                  |
|                                                                                                            |                                                                         |                                                                                |                         | ISSUE                                                      | TITLE                                                              | DATE                             |
|                                                                                                            |                                                                         |                                                                                |                         |                                                            |                                                                    |                                  |
|                                                                                                            |                                                                         |                                                                                |                         | Proposo                                                    | d Site Plan                                                        |                                  |
|                                                                                                            |                                                                         |                                                                                |                         | FIOPOSE                                                    | a she rian                                                         |                                  |
|                                                                                                            |                                                                         |                                                                                |                         |                                                            | Project Sheet Date:<br>Project Number:<br>Checked By:<br>Drawn By: | 05/22/2017<br>AP1609<br>JF<br>RS |
|                                                                                                            |                                                                         |                                                                                |                         |                                                            |                                                                    | H-1                              |
|                                                                                                            |                                                                         |                                                                                |                         | -                                                          | 2017 copyright ALLEN PHILP                                         | PARTNERS PC                      |
|                                                                                                            |                                                                         |                                                                                |                         |                                                            |                                                                    |                                  |