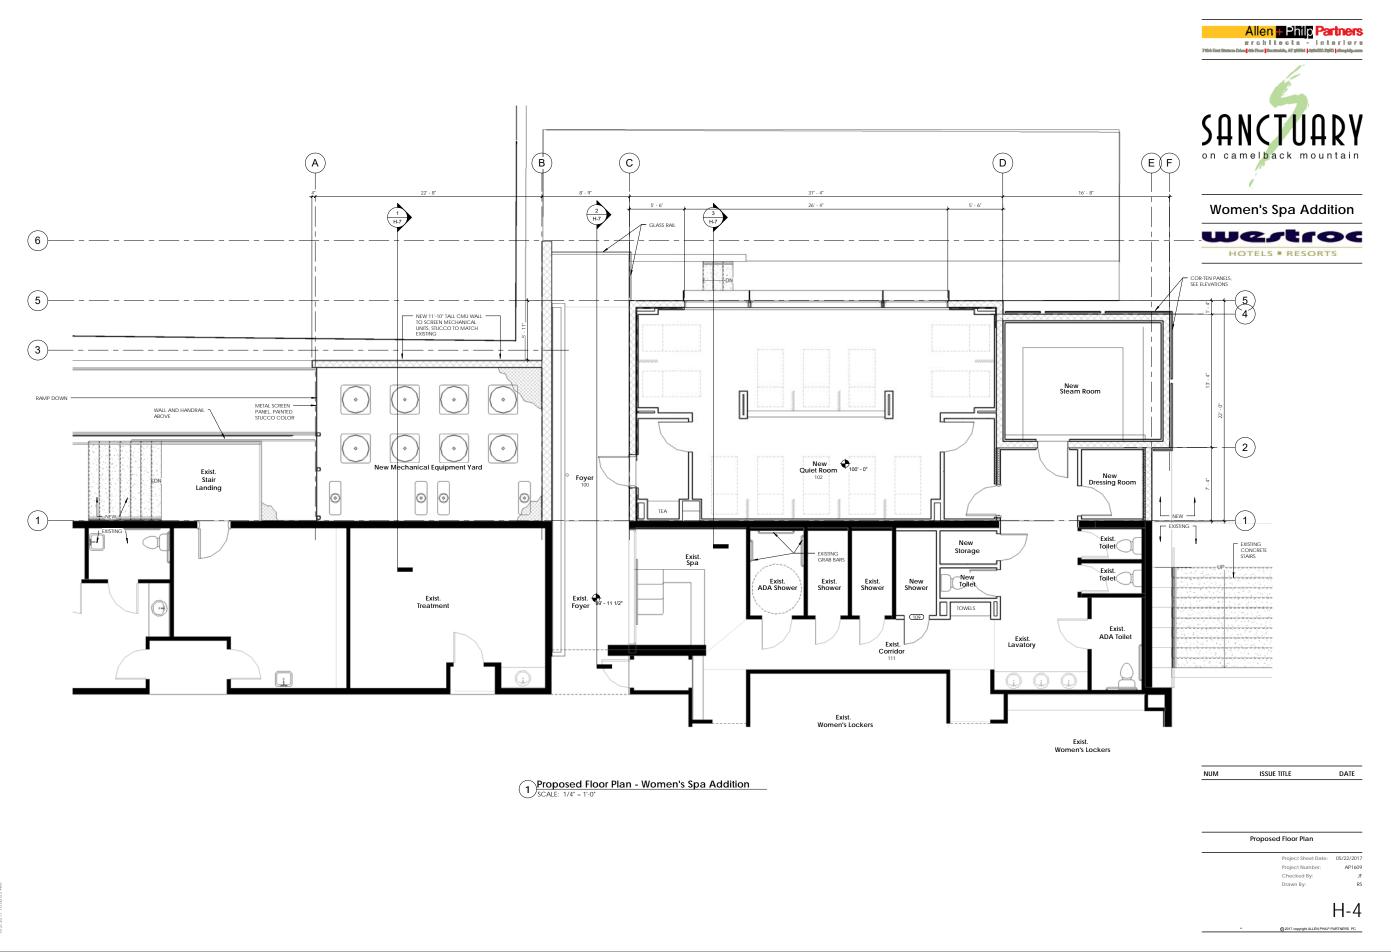

 Proposed Enlarged Site Plan - Women's Spa Addition
 Image: Scale 1 and 20 an

|                                                                                                                                            | Allen Prince Perform<br>regeneration of the second of the se |
|--------------------------------------------------------------------------------------------------------------------------------------------|----------------------------------------------------------------------------------------------------------------------------------------------------------------------------------------------------------------------------------------------------------------------------------------------------------------------------------------------------------------------------------------------------------------------------------------------------------------------------------------------------------------------------------------------------------------------------------------------------------------------------------------------------------------------------------------------------------------------------------------------------------------------------------------------------------------------------------------------------------------------------------------------------------------------------------------------------------------------------------------------------------------------------------------------------------------------------------------------------------------------------------------------------------------------------------------------------------------------------------------------------------------------------------------------------------------------------------------------------------------------------------------------------------------------------------------------------------------------------------------------------------------------------------------------------------------------------------------------------------------------------------------------------------------------------------------------------------------------------------------------------------------------------------------------------------------------------------------------------------------------------------------------------------------------------------------------------------------------------------------------------------------------------------------------------------------------------------------------------------------------------------|
|                                                                                                                                            | Women's Spa Addition                                                                                                                                                                                                                                                                                                                                                                                                                                                                                                                                                                                                                                                                                                                                                                                                                                                                                                                                                                                                                                                                                                                                                                                                                                                                                                                                                                                                                                                                                                                                                                                                                                                                                                                                                                                                                                                                                                                                                                                                                                                                                                             |
|                                                                                                                                            | HOTELS # RESORTS                                                                                                                                                                                                                                                                                                                                                                                                                                                                                                                                                                                                                                                                                                                                                                                                                                                                                                                                                                                                                                                                                                                                                                                                                                                                                                                                                                                                                                                                                                                                                                                                                                                                                                                                                                                                                                                                                                                                                                                                                                                                                                                 |
|                                                                                                                                            |                                                                                                                                                                                                                                                                                                                                                                                                                                                                                                                                                                                                                                                                                                                                                                                                                                                                                                                                                                                                                                                                                                                                                                                                                                                                                                                                                                                                                                                                                                                                                                                                                                                                                                                                                                                                                                                                                                                                                                                                                                                                                                                                  |
| 0. Parapet<br>113' - 0"                                                                                                                    |                                                                                                                                                                                                                                                                                                                                                                                                                                                                                                                                                                                                                                                                                                                                                                                                                                                                                                                                                                                                                                                                                                                                                                                                                                                                                                                                                                                                                                                                                                                                                                                                                                                                                                                                                                                                                                                                                                                                                                                                                                                                                                                                  |
| 113' - 0"<br><u> oof Bearing</u><br>111' - 2"                                                                                              |                                                                                                                                                                                                                                                                                                                                                                                                                                                                                                                                                                                                                                                                                                                                                                                                                                                                                                                                                                                                                                                                                                                                                                                                                                                                                                                                                                                                                                                                                                                                                                                                                                                                                                                                                                                                                                                                                                                                                                                                                                                                                                                                  |
| IFLAT ROOF, METAL<br>MATCH EXISTING<br>-TEN PANELS,<br>-ZAL                                                                                |                                                                                                                                                                                                                                                                                                                                                                                                                                                                                                                                                                                                                                                                                                                                                                                                                                                                                                                                                                                                                                                                                                                                                                                                                                                                                                                                                                                                                                                                                                                                                                                                                                                                                                                                                                                                                                                                                                                                                                                                                                                                                                                                  |
| FEAT ROOF, METAL<br>MATCH EXISTING<br>TEN PANELS,<br>CAL                                                                                   | NUM ISSUE TITLE DATE                                                                                                                                                                                                                                                                                                                                                                                                                                                                                                                                                                                                                                                                                                                                                                                                                                                                                                                                                                                                                                                                                                                                                                                                                                                                                                                                                                                                                                                                                                                                                                                                                                                                                                                                                                                                                                                                                                                                                                                                                                                                                                             |
| IFLAT ROOF, METAL<br>MATCH EXISTING<br>HEN PANELS,<br>CAL<br>SS RAILING<br>HOTH STUCCO FINISH<br>MATCH EXISTING<br>Main Floor<br>100' - 0" | NUM ISSUE TITLE DATE                                                                                                                                                                                                                                                                                                                                                                                                                                                                                                                                                                                                                                                                                                                                                                                                                                                                                                                                                                                                                                                                                                                                                                                                                                                                                                                                                                                                                                                                                                                                                                                                                                                                                                                                                                                                                                                                                                                                                                                                                                                                                                             |
| FLAT ROOF, METAL<br>MATCH EXISTING<br>I.TEN PANELS,<br>CAL<br>SS RAILING<br>MOTH STUCCO FINISH<br>MATCH EXISTING                           | Proposed Exterior Elevations                                                                                                                                                                                                                                                                                                                                                                                                                                                                                                                                                                                                                                                                                                                                                                                                                                                                                                                                                                                                                                                                                                                                                                                                                                                                                                                                                                                                                                                                                                                                                                                                                                                                                                                                                                                                                                                                                                                                                                                                                                                                                                     |
| IFLAT ROOF, METAL<br>MATCH EXISTING<br>HEN PANELS,<br>CAL<br>SS RAILING<br>HOTH STUCCO FINISH<br>MATCH EXISTING<br>Main Floor<br>100' - 0" |                                                                                                                                                                                                                                                                                                                                                                                                                                                                                                                                                                                                                                                                                                                                                                                                                                                                                                                                                                                                                                                                                                                                                                                                                                                                                                                                                                                                                                                                                                                                                                                                                                                                                                                                                                                                                                                                                                                                                                                                                                                                                                                                  |