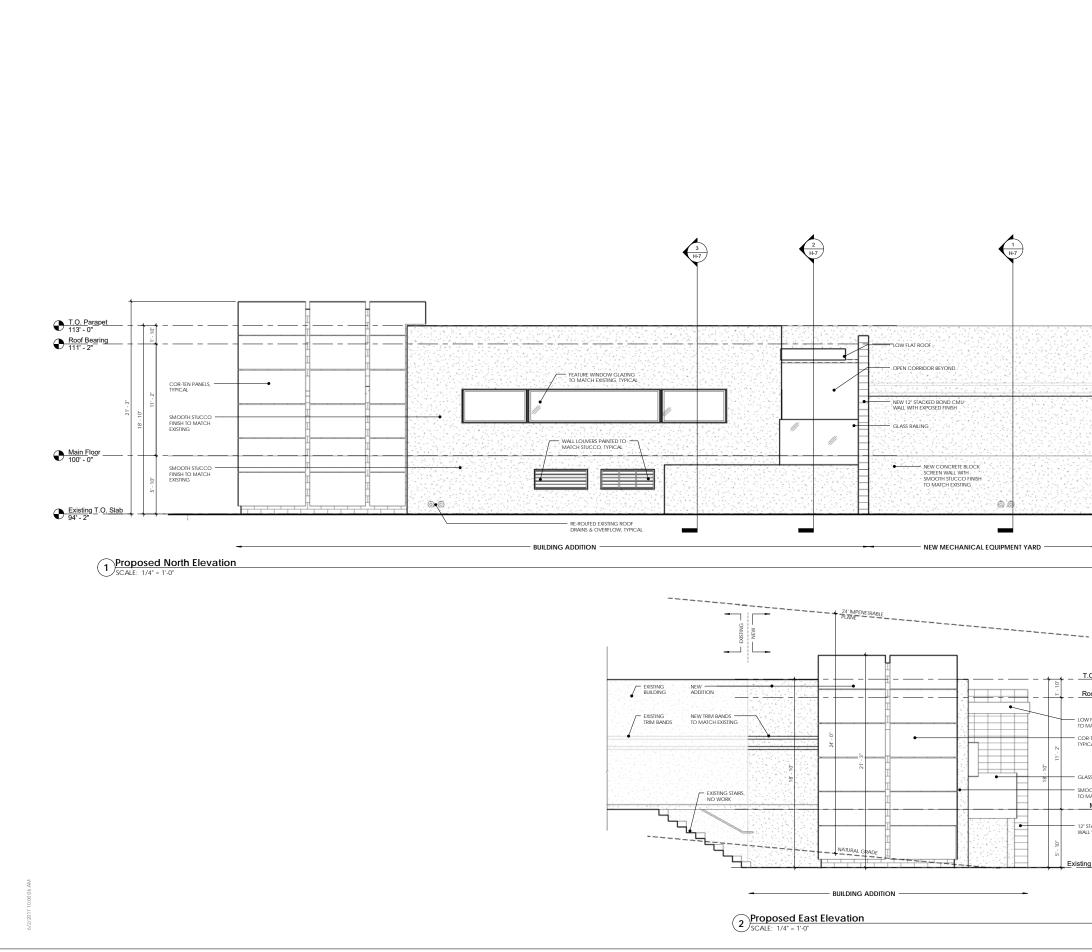

 Proposed Enlarged Site Plan - Women's Spa Addition
 Image: Scale 1 and 20 an

|                                                                                                                                            | Allen Prince Perform<br>regeneration of the second of the se |
|--------------------------------------------------------------------------------------------------------------------------------------------|----------------------------------------------------------------------------------------------------------------------------------------------------------------------------------------------------------------------------------------------------------------------------------------------------------------------------------------------------------------------------------------------------------------------------------------------------------------------------------------------------------------------------------------------------------------------------------------------------------------------------------------------------------------------------------------------------------------------------------------------------------------------------------------------------------------------------------------------------------------------------------------------------------------------------------------------------------------------------------------------------------------------------------------------------------------------------------------------------------------------------------------------------------------------------------------------------------------------------------------------------------------------------------------------------------------------------------------------------------------------------------------------------------------------------------------------------------------------------------------------------------------------------------------------------------------------------------------------------------------------------------------------------------------------------------------------------------------------------------------------------------------------------------------------------------------------------------------------------------------------------------------------------------------------------------------------------------------------------------------------------------------------------------------------------------------------------------------------------------------------------------|
|                                                                                                                                            | Women's Spa Addition                                                                                                                                                                                                                                                                                                                                                                                                                                                                                                                                                                                                                                                                                                                                                                                                                                                                                                                                                                                                                                                                                                                                                                                                                                                                                                                                                                                                                                                                                                                                                                                                                                                                                                                                                                                                                                                                                                                                                                                                                                                                                                             |
|                                                                                                                                            | HOTELS # RESORTS                                                                                                                                                                                                                                                                                                                                                                                                                                                                                                                                                                                                                                                                                                                                                                                                                                                                                                                                                                                                                                                                                                                                                                                                                                                                                                                                                                                                                                                                                                                                                                                                                                                                                                                                                                                                                                                                                                                                                                                                                                                                                                                 |
|                                                                                                                                            |                                                                                                                                                                                                                                                                                                                                                                                                                                                                                                                                                                                                                                                                                                                                                                                                                                                                                                                                                                                                                                                                                                                                                                                                                                                                                                                                                                                                                                                                                                                                                                                                                                                                                                                                                                                                                                                                                                                                                                                                                                                                                                                                  |
| 0. Parapet<br>113' - 0"                                                                                                                    |                                                                                                                                                                                                                                                                                                                                                                                                                                                                                                                                                                                                                                                                                                                                                                                                                                                                                                                                                                                                                                                                                                                                                                                                                                                                                                                                                                                                                                                                                                                                                                                                                                                                                                                                                                                                                                                                                                                                                                                                                                                                                                                                  |
| 113' - 0"<br><u> oof Bearing</u><br>111' - 2"                                                                                              |                                                                                                                                                                                                                                                                                                                                                                                                                                                                                                                                                                                                                                                                                                                                                                                                                                                                                                                                                                                                                                                                                                                                                                                                                                                                                                                                                                                                                                                                                                                                                                                                                                                                                                                                                                                                                                                                                                                                                                                                                                                                                                                                  |
| IFLAT ROOF, METAL<br>MATCH EXISTING<br>-TEN PANELS,<br>-ZAL                                                                                |                                                                                                                                                                                                                                                                                                                                                                                                                                                                                                                                                                                                                                                                                                                                                                                                                                                                                                                                                                                                                                                                                                                                                                                                                                                                                                                                                                                                                                                                                                                                                                                                                                                                                                                                                                                                                                                                                                                                                                                                                                                                                                                                  |
| FEAT ROOF, METAL<br>MATCH EXISTING<br>TEN PANELS,<br>CAL                                                                                   | NUM ISSUE TITLE DATE                                                                                                                                                                                                                                                                                                                                                                                                                                                                                                                                                                                                                                                                                                                                                                                                                                                                                                                                                                                                                                                                                                                                                                                                                                                                                                                                                                                                                                                                                                                                                                                                                                                                                                                                                                                                                                                                                                                                                                                                                                                                                                             |
| IFLAT ROOF, METAL<br>MATCH EXISTING<br>HEN PANELS,<br>CAL<br>SS RAILING<br>HOTH STUCCO FINISH<br>MATCH EXISTING<br>Main Floor<br>100' - 0" | NUM ISSUE TITLE DATE                                                                                                                                                                                                                                                                                                                                                                                                                                                                                                                                                                                                                                                                                                                                                                                                                                                                                                                                                                                                                                                                                                                                                                                                                                                                                                                                                                                                                                                                                                                                                                                                                                                                                                                                                                                                                                                                                                                                                                                                                                                                                                             |
| FLAT ROOF, METAL<br>MATCH EXISTING<br>I.TEN PANELS,<br>CAL<br>SS RAILING<br>MOTH STUCCO FINISH<br>MATCH EXISTING                           | Proposed Exterior Elevations                                                                                                                                                                                                                                                                                                                                                                                                                                                                                                                                                                                                                                                                                                                                                                                                                                                                                                                                                                                                                                                                                                                                                                                                                                                                                                                                                                                                                                                                                                                                                                                                                                                                                                                                                                                                                                                                                                                                                                                                                                                                                                     |
| IFLAT ROOF, METAL<br>MATCH EXISTING<br>HEN PANELS,<br>CAL<br>SS RAILING<br>HOTH STUCCO FINISH<br>MATCH EXISTING<br>Main Floor<br>100' - 0" |                                                                                                                                                                                                                                                                                                                                                                                                                                                                                                                                                                                                                                                                                                                                                                                                                                                                                                                                                                                                                                                                                                                                                                                                                                                                                                                                                                                                                                                                                                                                                                                                                                                                                                                                                                                                                                                                                                                                                                                                                                                                                                                                  |