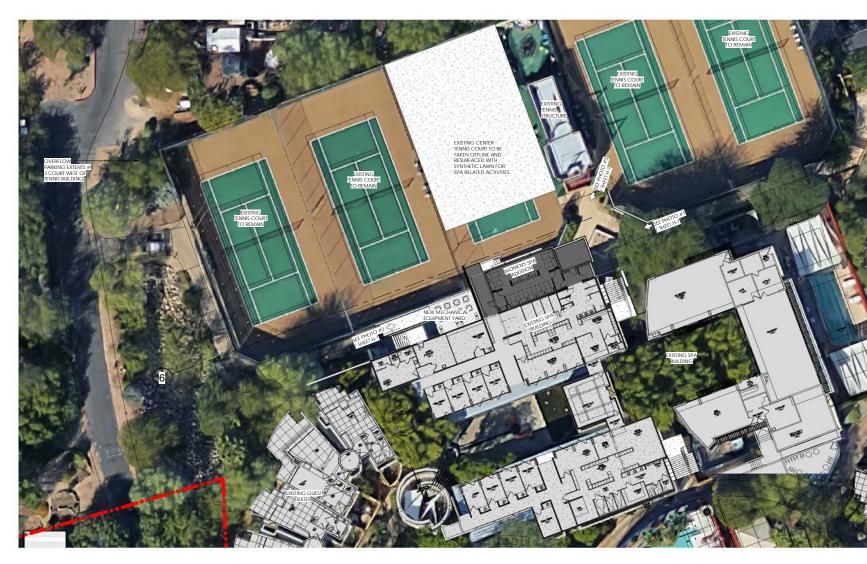

 Proposed Enlarged Site Plan - Women's Spa Addition
 Image: Scale 1 and 20 an

|                                                                                                                                            | Allen Prince Perform<br>regeneration of the second of the se |
|--------------------------------------------------------------------------------------------------------------------------------------------|----------------------------------------------------------------------------------------------------------------------------------------------------------------------------------------------------------------------------------------------------------------------------------------------------------------------------------------------------------------------------------------------------------------------------------------------------------------------------------------------------------------------------------------------------------------------------------------------------------------------------------------------------------------------------------------------------------------------------------------------------------------------------------------------------------------------------------------------------------------------------------------------------------------------------------------------------------------------------------------------------------------------------------------------------------------------------------------------------------------------------------------------------------------------------------------------------------------------------------------------------------------------------------------------------------------------------------------------------------------------------------------------------------------------------------------------------------------------------------------------------------------------------------------------------------------------------------------------------------------------------------------------------------------------------------------------------------------------------------------------------------------------------------------------------------------------------------------------------------------------------------------------------------------------------------------------------------------------------------------------------------------------------------------------------------------------------------------------------------------------------------|
|                                                                                                                                            | Women's Spa Addition                                                                                                                                                                                                                                                                                                                                                                                                                                                                                                                                                                                                                                                                                                                                                                                                                                                                                                                                                                                                                                                                                                                                                                                                                                                                                                                                                                                                                                                                                                                                                                                                                                                                                                                                                                                                                                                                                                                                                                                                                                                                                                             |
|                                                                                                                                            | HOTELS # RESORTS                                                                                                                                                                                                                                                                                                                                                                                                                                                                                                                                                                                                                                                                                                                                                                                                                                                                                                                                                                                                                                                                                                                                                                                                                                                                                                                                                                                                                                                                                                                                                                                                                                                                                                                                                                                                                                                                                                                                                                                                                                                                                                                 |
|                                                                                                                                            |                                                                                                                                                                                                                                                                                                                                                                                                                                                                                                                                                                                                                                                                                                                                                                                                                                                                                                                                                                                                                                                                                                                                                                                                                                                                                                                                                                                                                                                                                                                                                                                                                                                                                                                                                                                                                                                                                                                                                                                                                                                                                                                                  |
| 0. Parapet<br>113' - 0"                                                                                                                    |                                                                                                                                                                                                                                                                                                                                                                                                                                                                                                                                                                                                                                                                                                                                                                                                                                                                                                                                                                                                                                                                                                                                                                                                                                                                                                                                                                                                                                                                                                                                                                                                                                                                                                                                                                                                                                                                                                                                                                                                                                                                                                                                  |
| 113' - 0"<br><u> oof Bearing</u><br>111' - 2"                                                                                              |                                                                                                                                                                                                                                                                                                                                                                                                                                                                                                                                                                                                                                                                                                                                                                                                                                                                                                                                                                                                                                                                                                                                                                                                                                                                                                                                                                                                                                                                                                                                                                                                                                                                                                                                                                                                                                                                                                                                                                                                                                                                                                                                  |
| IFLAT ROOF, METAL<br>MATCH EXISTING<br>-TEN PANELS,<br>-ZAL                                                                                |                                                                                                                                                                                                                                                                                                                                                                                                                                                                                                                                                                                                                                                                                                                                                                                                                                                                                                                                                                                                                                                                                                                                                                                                                                                                                                                                                                                                                                                                                                                                                                                                                                                                                                                                                                                                                                                                                                                                                                                                                                                                                                                                  |
| FEAT ROOF, METAL<br>MATCH EXISTING<br>TEN PANELS,<br>CAL                                                                                   | NUM ISSUE TITLE DATE                                                                                                                                                                                                                                                                                                                                                                                                                                                                                                                                                                                                                                                                                                                                                                                                                                                                                                                                                                                                                                                                                                                                                                                                                                                                                                                                                                                                                                                                                                                                                                                                                                                                                                                                                                                                                                                                                                                                                                                                                                                                                                             |
| IFLAT ROOF, METAL<br>MATCH EXISTING<br>HEN PANELS,<br>CAL<br>SS RAILING<br>HOTH STUCCO FINISH<br>MATCH EXISTING<br>Main Floor<br>100' - 0" | NUM ISSUE TITLE DATE                                                                                                                                                                                                                                                                                                                                                                                                                                                                                                                                                                                                                                                                                                                                                                                                                                                                                                                                                                                                                                                                                                                                                                                                                                                                                                                                                                                                                                                                                                                                                                                                                                                                                                                                                                                                                                                                                                                                                                                                                                                                                                             |
| FLAT ROOF, METAL<br>MATCH EXISTING<br>I.TEN PANELS,<br>CAL<br>SS RAILING<br>MOTH STUCCO FINISH<br>MATCH EXISTING                           | Proposed Exterior Elevations                                                                                                                                                                                                                                                                                                                                                                                                                                                                                                                                                                                                                                                                                                                                                                                                                                                                                                                                                                                                                                                                                                                                                                                                                                                                                                                                                                                                                                                                                                                                                                                                                                                                                                                                                                                                                                                                                                                                                                                                                                                                                                     |
| IFLAT ROOF, METAL<br>MATCH EXISTING<br>HEN PANELS,<br>CAL<br>SS RAILING<br>HOTH STUCCO FINISH<br>MATCH EXISTING<br>Main Floor<br>100' - 0" |                                                                                                                                                                                                                                                                                                                                                                                                                                                                                                                                                                                                                                                                                                                                                                                                                                                                                                                                                                                                                                                                                                                                                                                                                                                                                                                                                                                                                                                                                                                                                                                                                                                                                                                                                                                                                                                                                                                                                                                                                                                                                                                                  |

HOTELS . RESORTS

westroc

NEW STUCCO WALL TO SCREEN MECHANICAL UNITS

- EXISTING CONCRETE STAIRS, NO WORK

|--|

NEW AT GRADE PLANTER WITH NATIVE PLANTS TO MATCH EXISTING

EXISTING CENTER TENNIS COURT TO BE TAKEN OFFLINE AND RESURFACED WITH SYNTHETIC LAWN FOR SPA RELATED ACTIVITIES