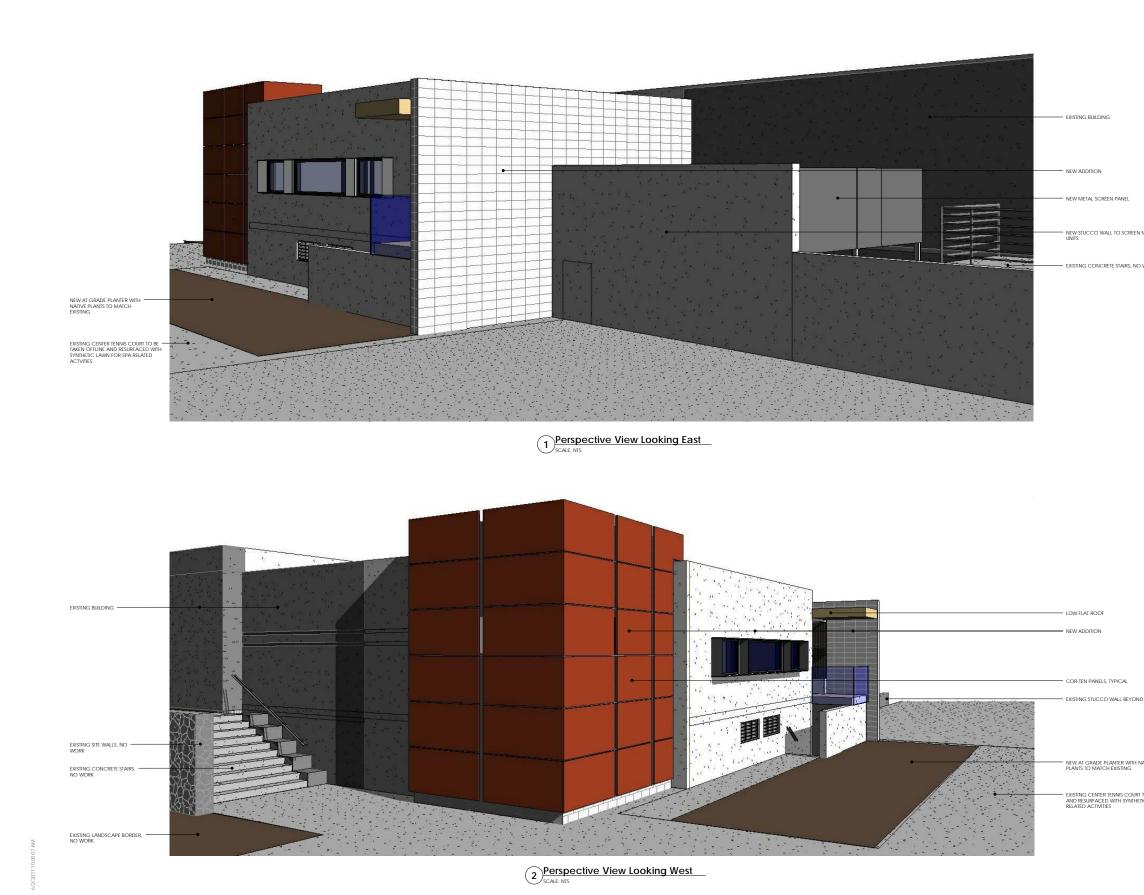

HOTELS . RESORTS

westroc

NEW STUCCO WALL TO SCREEN MECHANICAL UNITS

- EXISTING CONCRETE STAIRS, NO WORK

|--|

NEW AT GRADE PLANTER WITH NATIVE PLANTS TO MATCH EXISTING

EXISTING CENTER TENNIS COURT TO BE TAKEN OFFLINE AND RESURFACED WITH SYNTHETIC LAWN FOR SPA RELATED ACTIVITIES

| Proposed East and West Perspective Views |                     |          |  |  |  |  |
|------------------------------------------|---------------------|----------|--|--|--|--|
|                                          | Project Sheet Date: | 06/02/17 |  |  |  |  |
|                                          | Project Number:     | AP1609   |  |  |  |  |
|                                          | Checked By:         | JF       |  |  |  |  |
|                                          | Drawn By:           | RS       |  |  |  |  |