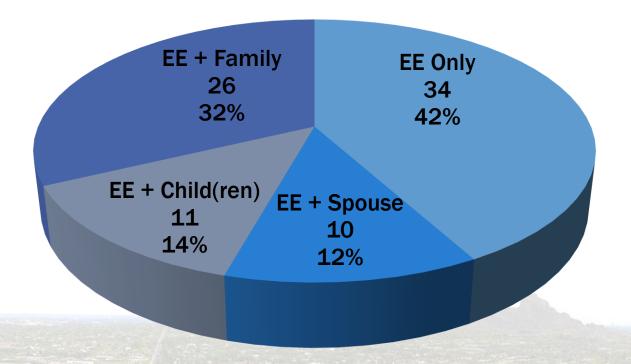

# Arizona Metropolitan Trust - AzMT

- More Choices 4 Plans vs. 2 Plans
  - 1. High Deductible Health Plan (HDHP)
  - 2. PPO Plan
  - 3. PPO Buy-Up Plan
  - 4. EPO (Exclusive Provider Organization)
- Lower Deductibles and Lower Out of Pocket
  Maximums

### Arizona Metropolitan Trust - AzMT

- Includes Dental, Vision, Life, ADD & Disability
- Enhanced Wellness Program Health Risk Assessments, Cardiac & Organ Screening, Health Education Programs, etc
- **TeleDoc** 24/7/365 access to a doctor
- Employee Assistance Program
  - Up to 6 free sessions per issue
  - LawAccess Legal and Financial Services by a lawyer or financial professional
  - SafeRide Reimbursement for use of cab service instead of driving while impaired

**Competitive** – Attract and Retain

# Coverage levels (81 employees)





## Arizona Metropolitan Trust (AzMt)

Estimated Town Savings Medical Insurance

| Current vs. AzMt 2017-18 Health Insurance Premiums |                |              |              |  |  |
|----------------------------------------------------|----------------|--------------|--------------|--|--|
| Coverage Level                                     | # Covered      | Current      | AzMt         |  |  |
| Employee Only                                      | 34             | \$286,338.08 | \$263,024.24 |  |  |
| Employee and Spouse                                | 10             | \$146,161.60 | \$135,680.80 |  |  |
| Employee and Children                              | 11             | \$154,600.16 | \$142,403.36 |  |  |
| Employee and Family                                | 26