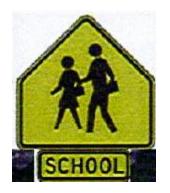

### **Traffic Signage**

- Two (2) yellow school signs
  - one for southbound traffic at Keim Drive
  - one just north of McDonald Drive for northbound traffic
- Two (2) 25 mph signs
  - with Monday-Friday sub-signs
  - 7:30-8:30 AM & 2:30-3:30 PM subsigns

#### **Signage Depiction & Cost**

- 2 School Ped Crossing
  - \$190 total
- 2 "School" signs
  - \$28 total
- 2 School Speed Limit
  - \$192 total
- Total cost with tax
  - \$445.26 materials