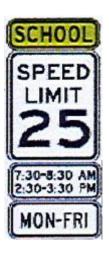

#### **Traffic Investigation**

- EPS Group consulted to complete traffic investigation to determine proper speed.
- Traffic investigation recommends the speed limit:
  - reduced to 25 mph in the area of the Montessori
    Academy on Monday through Friday
    - between 7:30am and 8:30am
    - between 2:30pm and 3:30pm

### **Traffic Signage**

- Two (2) yellow school signs
  - one for southbound traffic at Keim Drive
  - one just north of McDonald Drive for northbound traffic
- Two (2) 25 mph signs
  - with Monday-Friday sub-signs
  - 7:30-8:30 AM & 2:30-3:30 PM subsigns

#### **Signage Depiction & Cost**

- 2 School Ped Crossing
  - \$190 total
- 2 "School" signs
  - \$28 total
- 2 School Speed Limit
  - \$192 total
- Total cost with tax
  - \$445.26 materials