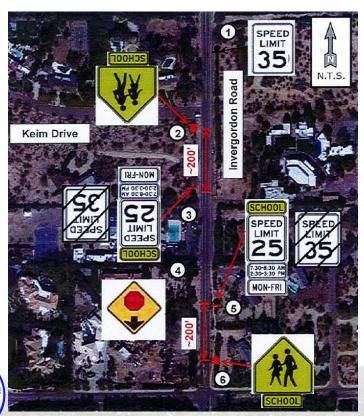

### **Traffic Signage**

- Two (2) yellow school signs
  - one for southbound traffic at Keim Drive
  - one just north of McDonald Drive for northbound traffic
- Two (2) 25 mph signs
  - with Monday-Friday sub-signs
  - 7:30-8:30 AM & 2:30-3:30 PM subsigns

#### **Signage Depiction & Cost**

- 2 School Ped Crossing
  - \$190 total
- 2 "School" signs
  - \$28 total
- 2 School Speed Limit
  - \$192 total
- Total cost with tax
  - \$445.26 materials