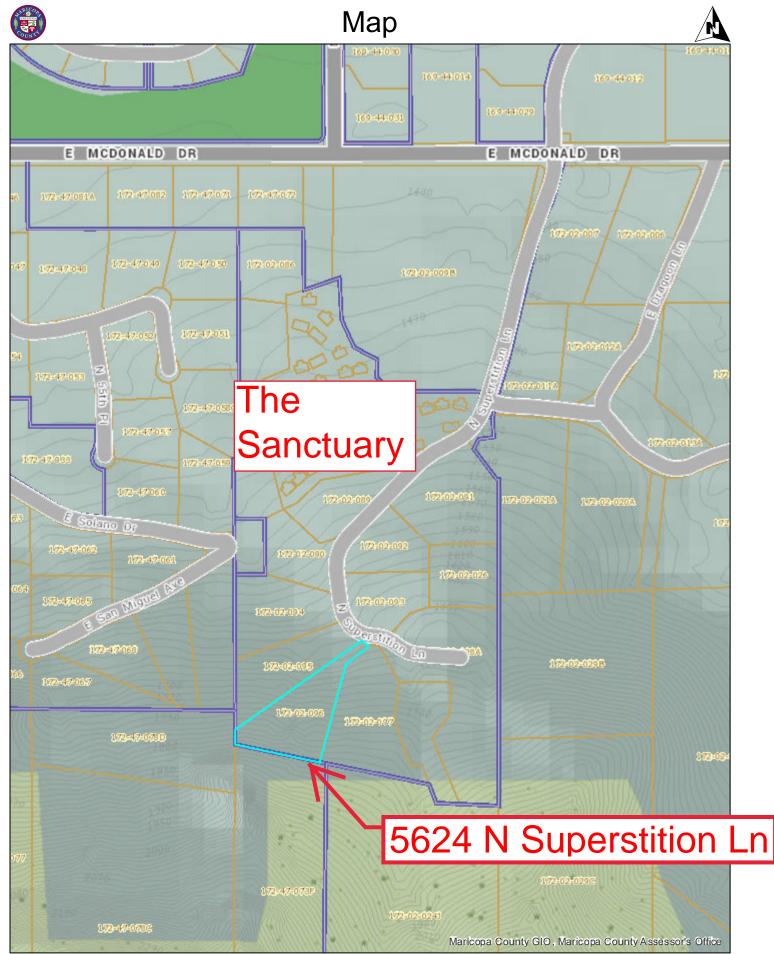

## Map

To: HILLSIDE BUILDING COMMITTEE

Cc: Paul Michaud, Senior Planner

George Burton, Planner

From: Robert D Lee, CBO

Building Official, Fire Marshal

Date: March 1, 2017

Subject: Combined review for stair and stucco/paint on casita at 5624 N

Superstition Ln

Narrative: The existing stairs from the carport to the home will be removed and

replaced. The existing casita/carport will have a stucco system

applied and repainted with Dunn Edwards Bison Beige.