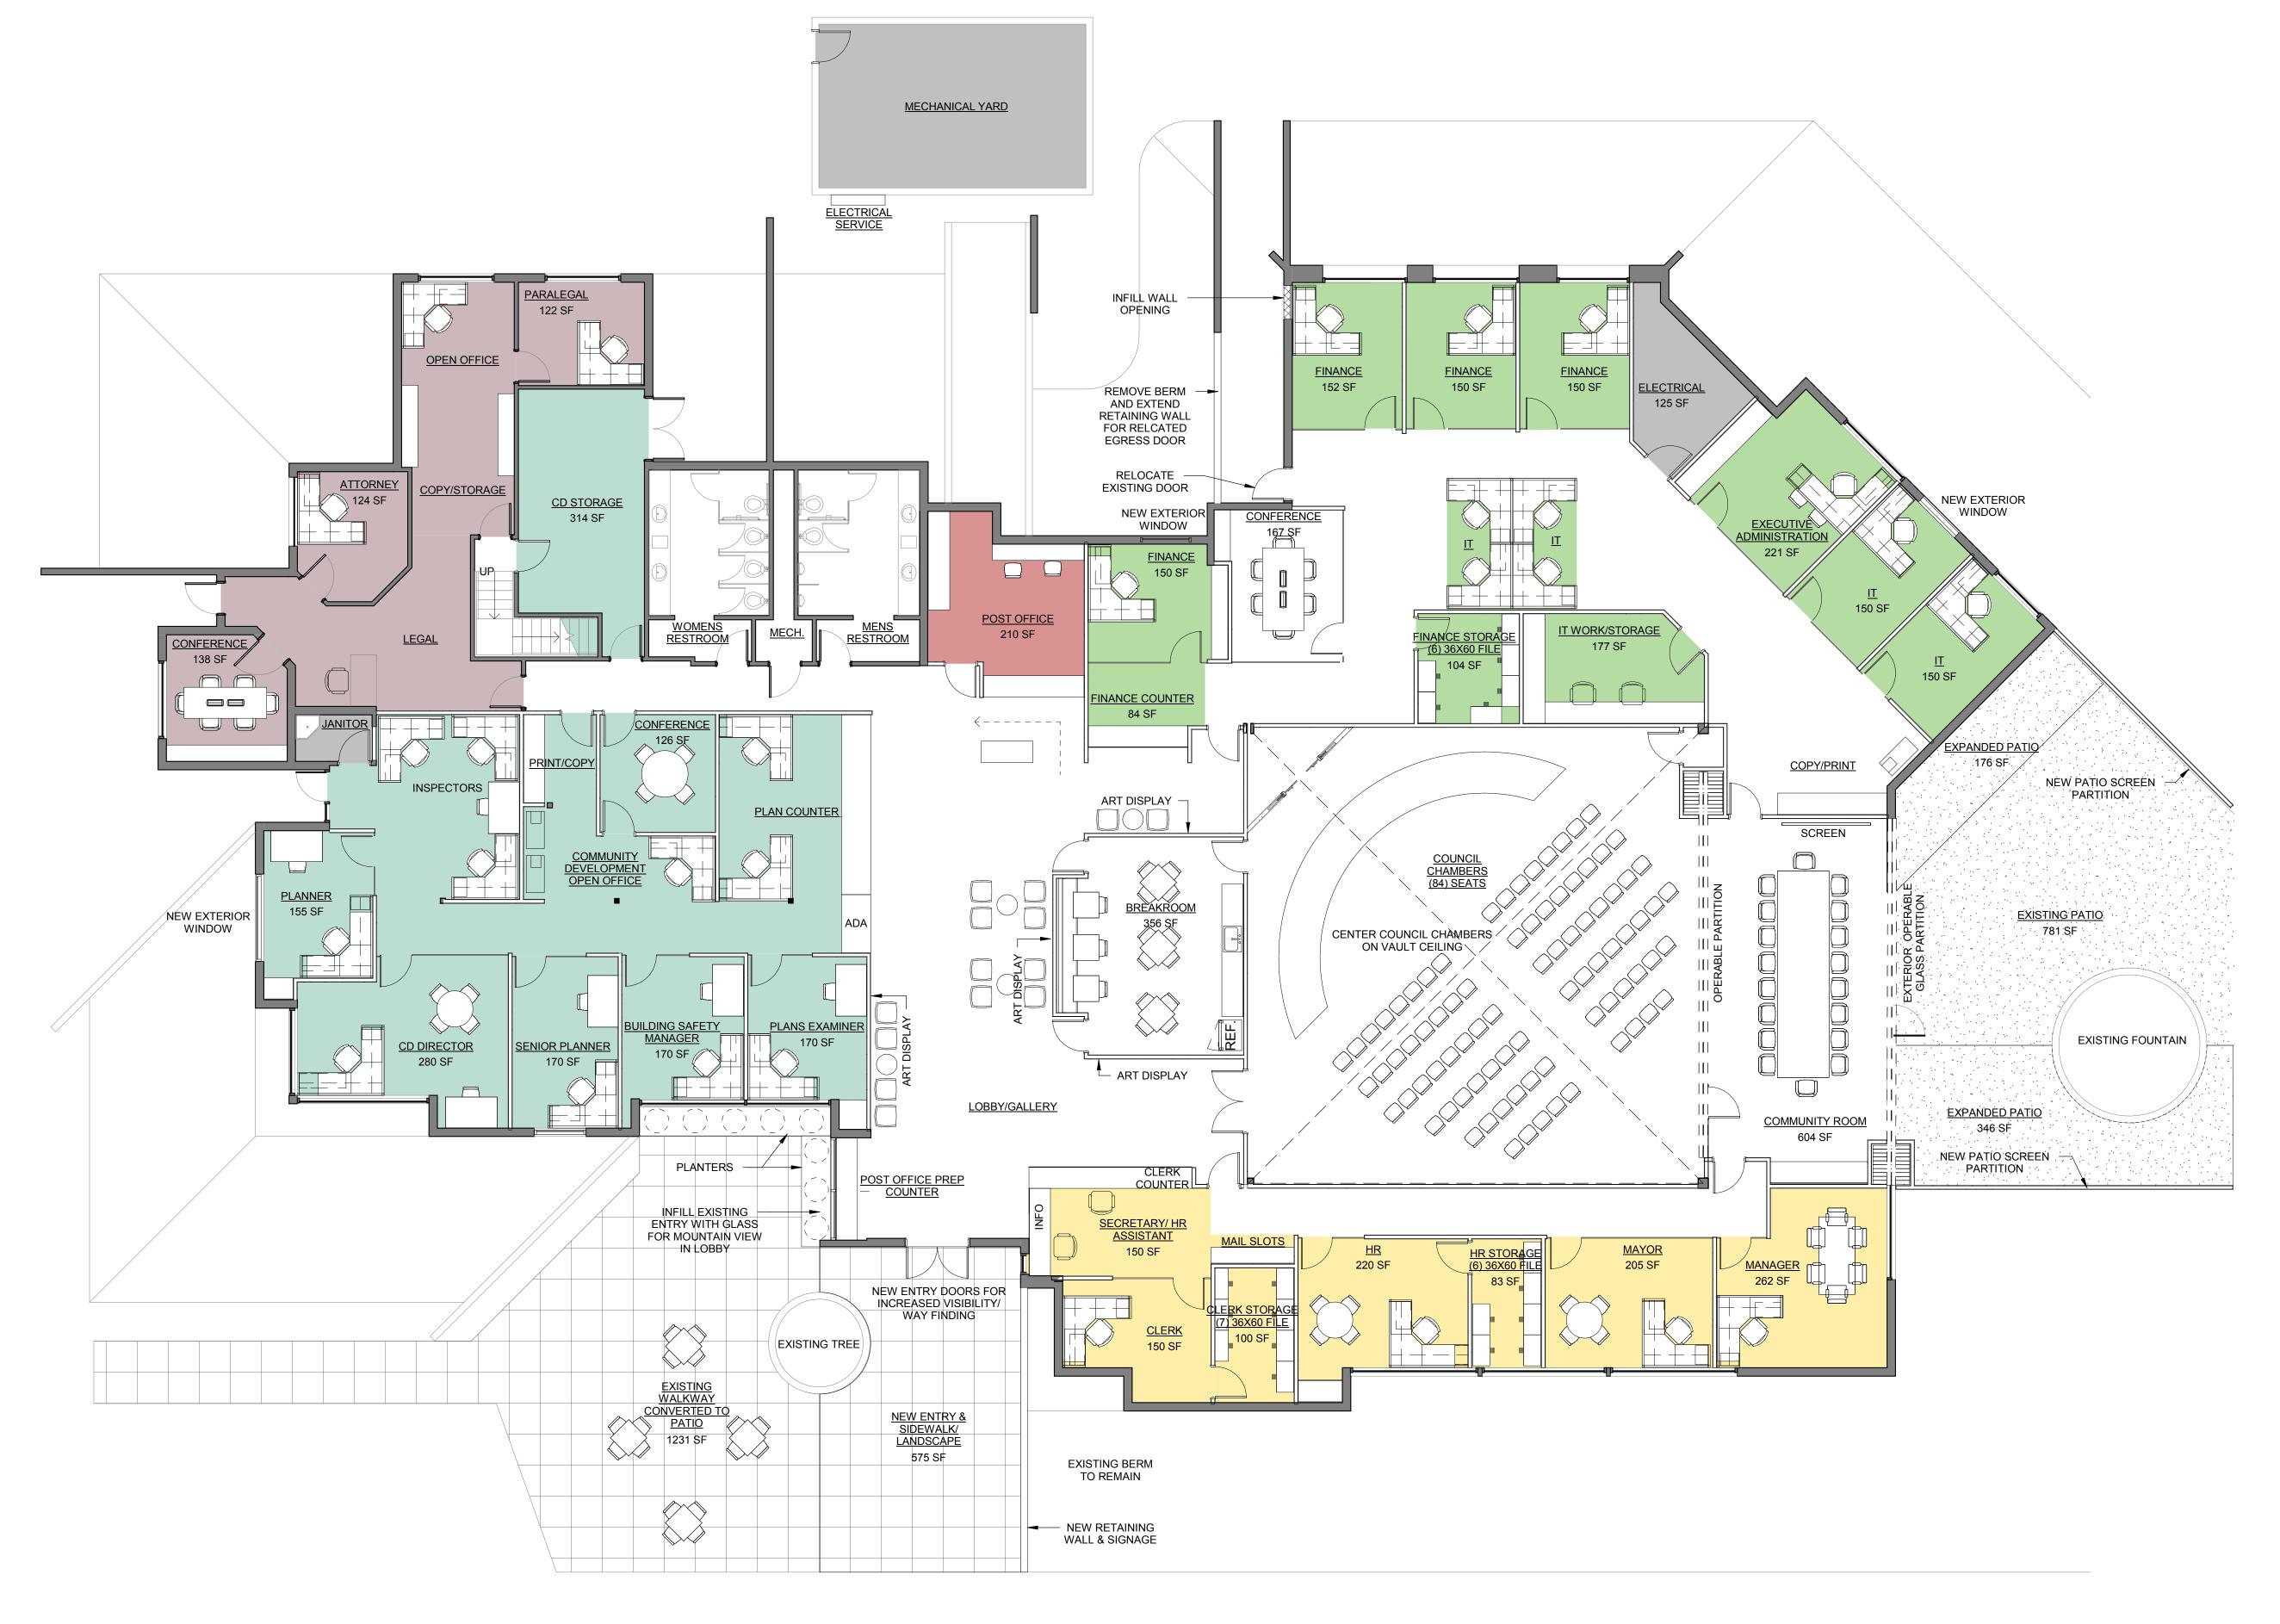

2 FLOOR PLAN 1/8" = 1'-0"

PARADISE VALLEY NEEDS ASSESSMENT

6401 E LINCOLN DR. PARADISE VALLEY, AZ 85283

02/13/17

| LEGEND |                               |                    |                         |
|--------|-------------------------------|--------------------|-------------------------|
| CODE   | DESCRIPTION                   | NEW SQUARE FOOTAGE | EXISTING SQUARE FOOTAGE |
|        | TOWN MANAGEMENT               | +/- 1,175 SF       | +/- 1,070 SF            |
|        | ATTORNEY                      | +/- 930 SF         | +/- 930 SF              |
|        | COMMUNITY DEVELOPMENT         | +/- 2,350 SF       | +/- 2,020 SF            |
|        | ADMINISTRATION                | +/- 1,645 SF       | +/- 1,085 SF            |
|        | POST OFFICE                   | +/- 210 SF         | +/- 215 SF              |
|        | UTILITY                       | +/- 570 SF         | +/- 700 SF              |
|        | SHARED SPACES/<br>CIRCULATION | +/- 6,365 SF       | +/- 7,110 SF            |
|        | TOTAL SQUARE FOOTAGE          | +/- 13,300 SF      | +/- 13,300 SF           |
|        | EXISTING WALLS                |                    |                         |
|        | NEW WALLS                     |                    |                         |

## FLOOR PLAN - OPTION 1 SCALE 1/8" = 1'-0"