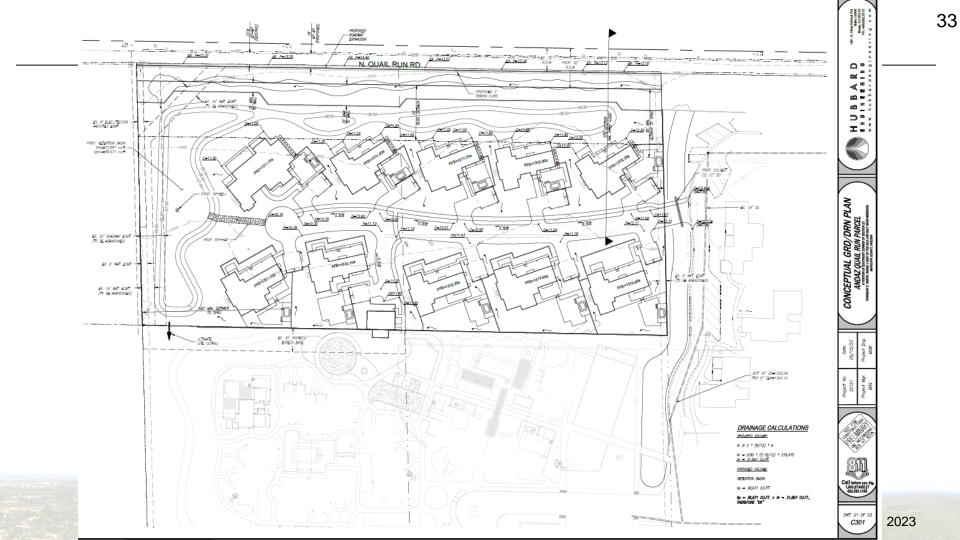

te Bush                     | 1 gal | 43   |
| T       | 24° o.c. | Ambrosia salsola       | Cheesebush                        | 1 gal | 55   |

#### Cactus and Succulents

| Symbol | Specing  | Botanical name        | Common Name       | Stat  | Qty. |
|--------|----------|-----------------------|-------------------|-------|------|
| (B)    | 18° o.c. | Opuntia basilarris ++ | Beaverta   Cactus | 1 gel | 61   |

#### Cobble

| Symbol | Description                  |
|--------|------------------------------|
| iyi.   | 6-8* To match on-site cobble |

The contractor shall yerly all plant material quantities prior to plant installation. Plant material quantities are libed for the convenience of the contractor. Actual number of plant symbols shall have priority over quantities designated.