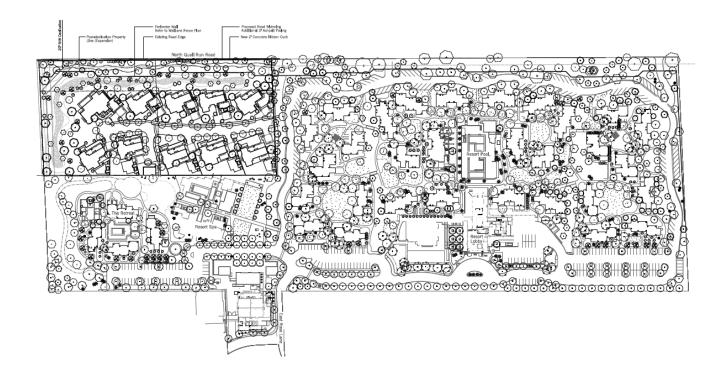

## **OVERALL SITE PLAN**

# **SCOPE OF REQUEST (OVERALL)**

- Request Incorporate and develop 5-acre parcel into resort
- 10 single-story guest units:
  - 2,853 sq ft 5,410 sq ft (under roof including carports)
  - 12' 14' tall
  - Private pools/hot tubs
- New one-story service building:
  - o Bar
  - Restrooms & Storage
  - 12' tall
- New perimeter walls:
  - o 8' tall