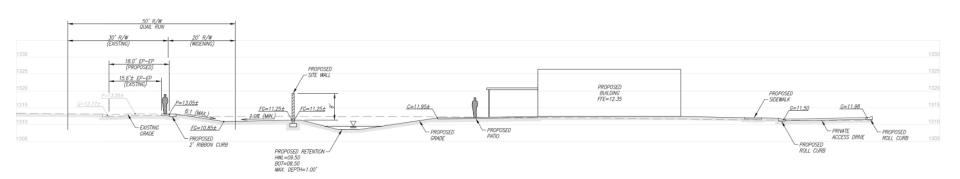

t these guest units at any time

## **UPDATED SUBMITTAL**

- Site design and stipulations to address noise concerns
- Pools/hot tubs:
  - Relocated to east and northern part of guest units
  - 85' setback from west PL and 160' setback from south PL
  - 65' setback recommended per SUP Guidelines
  - o 5' tall solid wall on west side of pool/hot tub
  - No use of pools from 10 pm 7 am
- Southern and western fence walls raised to 8' height
- Placed retention basin between guest units and Quail Run Rd fence to prevent guest from congregating in this area
- Event sound management system installed June of 2023

## **OVERALL SITE PLAN**



## **UPDATED SITE PLAN**



## **SAMPLE RETENTION BASIN PHOTOS**





















## **UPDATED CIVIL PLAN**



## **FENCE WALL**



## **CROSS SECTIONS**





## **ORD 2023-01**

- Rezoning of 5-acre parcel from R-43 SFR to SUP Resort
- 2 Conditions:
  - Rezoning applies to subject property
  - Applicant shall provide executed Proposition 207 waiver form

## **ORD 2023-02**

- Lists new and existing stipulations
- Summary of New Stipulations:
  - Improvements in substantial compliance with plans and documents
  - No lock-offs in guest units and units cannot be sold as private residences
  - Noise:
    - No amplified outdoor music or PA system
    - Pools/hot tubs cannot be used from 10 pm 7 am
    - Perimeter Fence Walls at 8' tall
    - Exterior noise monitoring system around perimeter fence walls



# **ORD 2023-02 (CONT.)**

- Summary of New Stipulations:
  - Landscaping:
    - Planted in accordance with approved plans
    - Must be maint