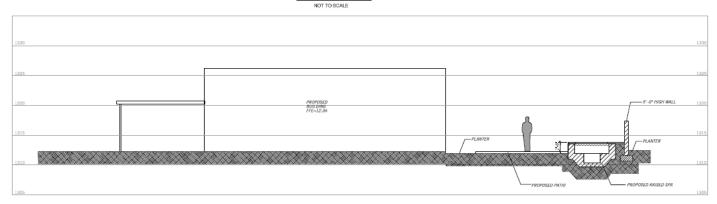

## **CROSS SECTIONS**

### **SITE WALLS & FENCES**

SITE CROSS-SECTION AT NW BUILDING

KEY MAP

SITE CROSS-SECTION AT SPA AND TYPICAL YARD

NOT TO SCALE

| Plant Legend |                |                         |                                          |                          |                          |      |                 |                   |                                              |                            |                      |      |
|--------------|----------------|-------------------------|------------------------------------------|--------------------------|--------------------------|------|-----------------|-------------------|----------------------------------------------|----------------------------|----------------------|------|
|              | Trees          |                         | Botanical name                           | Common Name              | Size                     | Gly. | Shrul<br>Symbol | Specing           | Botanical name                               | Common Name                | Stre                 | Qty. |
|              | $\overline{C}$ | )                       | Acacla smalli                            | Savet Acecla             | 15 gal                   | 3    | Ne              | $\theta$ o.c.     | Nerlum oleander                              | Oleander                   | 5 gal                | 197  |
|              |                | <i>/</i>                |                                          |                          |                          |      | OM)             | 36 0.0            | Olea europaea Wontral                        | Little Offic Dwarf Of ve   | 5 gal                | 84   |
|              |                | $(\cdot)$               | Chamaerops humilis                       | Mediterranean Fan Palm   | Per plan<br>(3-4 trunks) | 24   | Rp              | 36 o.c.           | Ruella perinsularis                          | Desert Ruelle              | 1 gel                | 138  |
|              | 8              |                         | Chillopala Illnearls MZT Desert Amethyst | Desert Willow            | 15 gal                   | 12   | (See            | 36 o.c.           | Sable greggli                                | Autumn Sage                | 1 gel                | 46   |
|              |                | $\langle \cdot \rangle$ | Lysiloma watsorii                        | Desert Fern              | 15 gal                   | 6    | Cact            | us and<br>Specing | Succulents<br>Botanical name                 | Common Name                | Stre                 | Qty. |
|              | 0              | }                       | Olea europeea 'Swan HIII'                | Swan HIII Olive          | 36° box                  | 82   | (30)            | 36° o.c.          | Agave 'Slue Flame' ++                        | Blue Flame Agave           | 5 gal                | 8    |
|              | -              |                         |                                          |                          |                          |      | (AB)            | 36 oc.            | Agave 'Blue Glow' ++                         | Blue Glow Agove            | 5 gal                | 66   |
|              | -              | $\odot$                 | Parkinsonia floridum ++                  | Blue Palo Verde          | 15 gal                   | 16   | (Ad)            | 48 o.c.           | Agave desmettlana "Varlegata" ++             | Varlegated Smooth Agave    | 5 gal                | 20   |
|              | (.             | $\rangle$               | Parkinsonia x 'Desert Museum'            | No Common Name           | 24° box                  | 65   | $\odot$         | Per plen          | Agave victoriae-reginae ++                   | Victoria Agove             | 1 gel                | 64   |
|              |                |                         |                                          |                          |                          |      | (N)             | 510,0,            | Ageve vilmoriane ++                          | Octopus Agave              | 5 gal                | 39   |
|              |                | $\langle \cdot \rangle$ | Prosopis glandujosa                      | Honey Mesquite           | 24 <sup>s</sup> box      | 3    | As              | 30° a.c.          | Alos strists ++                              | Corel Aloe                 | 1 gal                | 22   |
|              | ( -            | )                       | Sephora secundiflora                     | Texas Mountain Laure     | 15 gal                   | 23   | (A)             | 24º e.c.          | Aloe wera ++                                 | Medicinal Aloe             | 1 gal                | 185  |
|              |                |                         |                                          |                          |                          |      | (a)             |                   | Carnogles gigantes ++                        | Saguaro                    | per plan             | 6    |
|              |                | and E                   | spallers                                 |                          |                          |      | (a)             | 5° o.c.           | Cereus peruvienus ++                         | Night Blooming Corous      | 15 gN                | 24   |
| -            | Symbol         |                         | Botanical name                           | Common Name              | Size                     | Qty. | (Dw)            | 36° o.c.          | Dasylition wheeleri ++                       | Desert Spoon               | 15 gM                | 68   |
| 4            |                |                         | Bougainvillea species                    | No Common Name           | 5 gal • staked           | 111  | Fs              | 5 0.0             | Fouquierle spiendens ++                      | Ocot <b>illo</b>           | 15 gal               | 25   |
|              | Shrub          | s                       |                                          |                          |                          |      | (HP)            | 48 0.0            | Hesperatoe paniffora ++-                     | Red Yucca                  | 1 gel                | 36   |
|              | Symbol         | Spacing                 | Botanical name                           | Common Name              | Slos                     | Qty. | $\oplus$        | 48 0.0            | Hesperalce parvitions 'PERPA' Brakelights +  | + Brakelights Yucca        | 1 gd                 | 23   |
|              | Bo             | 4 0.0                   | Bougainvilles 'La Jolla'                 | La Jolla Bougainvillea   | 1 gal                    | ×    | (1)             | 36 o.c.           | Lophocereus marginatus ++                    | Mexican Fencepost Cactus   | 15 gal               | 10   |
|              | (ip            | 7 00                    | Caesatpinia putchemima *                 | Red Bird of Paradise     | 1 gal                    | 17   | (EO)            | Per plan          | Opuntis spp.                                 | Paddles to be Transplanted | 1 gal                | 41   |
|              | (CA)           | 5 0.0                   | Cassia artemisiodes                      | Feathery Cassia          | 5 gal                    | 14   | 0               | 18 oc             | Opuntile flour-indice ++                     | Prickly Pear               | 1 gal                | 101  |
|              | (t+)           | 5 0.0                   | Ence la farinosa                         | Brittlebush              | 1 gal                    | 60   | Os              | 18 a.c.           | Cpuntis sents-éta                            | Purple Prickly Pear        | 5 gal                | 54   |
|              | (1)            | 36 o.c.                 | Ericameda laricifolia                    | Turpentine Bush          | 1 gel                    | 13   | Pm              | 36° a.c.          | Pecillerithus mecrocarpus                    | Silpper Plant              | 15 gM                | 10   |
|              | (Fin           | 42 oc                   | Flous microcarpa nitida                  | Indian Laurel Fig        | 15 gal                   | 181  | (v)             | 60° a.c.          | Yucca gloriosa ++                            | Spenish Dagger             | single trunk 3-5 min | 10   |
|              | (JS)           | 35 o.c.                 | Justicia spicigera                       | Medican Honeysuckle      | 1 gal                    | 106  | (1)             | 36° o.c.          | Yucce restrate ++                            | Beaked Yucca               | 20 gal               | 18   |
|              | (L)            | 8 o.c.                  | Larres tridentata                        | Crececte Bush            | 1 gel                    | 21   | Grou            | ndcov             | er                                           |                            |                      |      |
|              | (G)            | 9 e.c.                  | Leucophyllum frutescens 'Green Cloud'    | Green Cloud Texas Ranger | 1 gel                    | 86   | Symbol          | Specing           | Botanical name                               | Common Name                | Size                 | Gty  |
|              | My             | 36° a.c.                | Myrtus communis                          | Myrtle                   | 5 gal                    | 243  | (Ezr            | 9 0,0,            | Euphorbija rigijda ++                        | Yellow Spurge              | 1 gel                | 27   |
|              | ©              |                         | Muhlenbergla capillaris Regal Mist       | Pink Multy               | 1 gal                    | 227  | (In)            | 36 o.c.           | Lantana x <sup>1</sup> New Gold <sup>1</sup> | No Common Name             | 1 gel                | 23   |
|              | W              |                         | Muhlenbergla dabla                       | Pine Multy               | 1 gal                    | 363  | Pa              | 30° a.c.          | Portulacaria afra ++                         | Elephant's Food            | 1 gal                | 207  |
|              |                |                         |                                          |                          |                          |      |                 |                   |                                              |                            |                      |      |