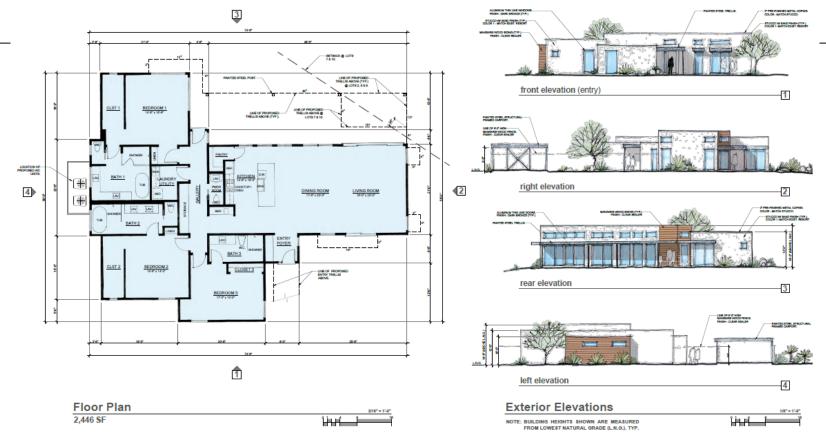

lows:
      - 1. Infrastructure
      - 2. Perimeter Fence Walls
      - 3. Improvements Guest Units, Service Bldg., Landscape, Hardscape



# **ORD 2023-02 (CONT.)**

- Summary of New Stipulations:
  - Development agreement prohibiting sale of guest units and adding 1' VNAE along western property line



## **PUBLIC COMMENT**

- No additional public comments since May 11<sup>th</sup> study session
- Previous public comment included in packet

## **NEXT STEPS**

- Scheduled for public hearing and action during tonight's business meeting
- Three possible actions:
  - Approve subject to stipulations and plans noted in Ordinance 2023-01 and Ordinance 2023-02
  - Deny the request
  - Continue to a date certain for further review and action



## **PLANS**









### **TWO BEDROOM VILLA**





**THREE BEDROOM VILLA** 





### **FOUR BEDROOM VILLA**





### **SERVICE BUILDING**





















ANdAZ | Resort Expansion Existing Site Photos Representing Proposed Landscape





### **SITE WALLS & FENCES**





SITE CROSS-SECTION AT NW BUILDING









KEY MAP



SITE CROSS-SECTION AT SPA AND TYPICAL YARD

NOT TO SCALE













| Plant Legend |                |                         |                                          |                          |                          |      |                 |                   |                                              |                            |                      |      |
|--------------|----------------|-------------------------|------------------------------------------|--------------------------|-------------