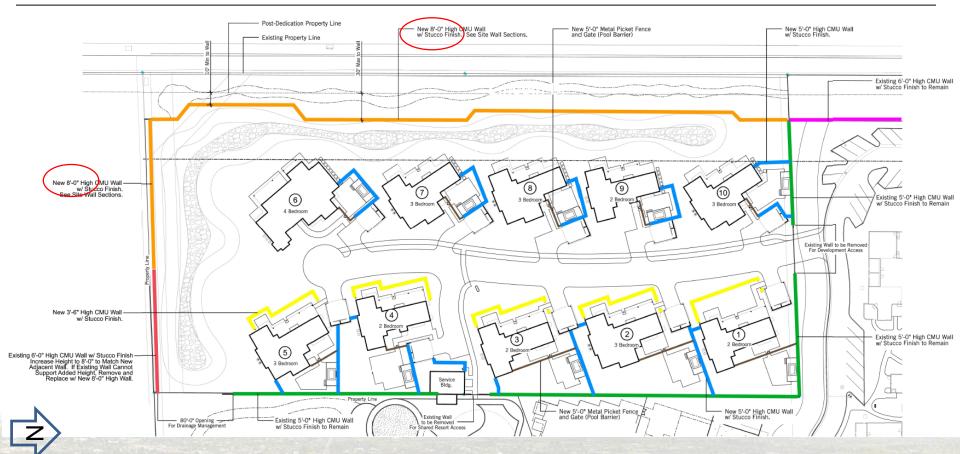

## **FENCE WALL**

## MAY 11TH COUNCIL DIRECTION

- Applicant updated site plan illustrating relocation of pools/hot tubs to east and north part of guest units
- Continued to May 25<sup>th</sup> to enable applicant to update plans:
  - Label all improvements on plans
  - Raise height of Quail Run Road wall to 8 feet tall
  - Provide cross section showing Quail Run Road wall and guest unit
  - Update plans so they match
  - Update stipulation to clarify that there shall be no amplified music or PA system at these guest units at any time

## **UPDATED SUBMITTAL**

- Site design and stipulations to address noise concerns
- Pools/hot tubs:
  - Relocated to east and northern part of guest units
  - 85' setback from west PL and 160' setback from south PL
  - 65' setback recommended per SUP Guidelines
  - o 5' tall solid wall on west side of pool/hot tub
  - No use of pools from 10 pm 7 am
- Southern and western fence walls raised to 8' height
- Placed retention basin between guest units and Quail Run Rd fence to prevent guest from congregating in this area
- Event sound management system installed June of 2023