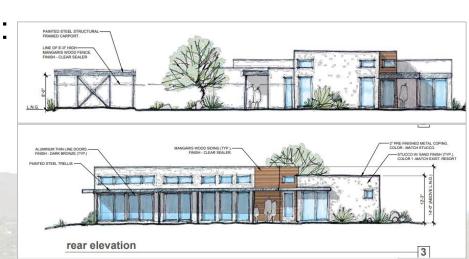

# **TOWN OF PARADISE VALLEY**

**Andaz Resort** 

Intermediate Special Use Permit Amendment 6160 N Scottsdale Rd

Rezoning of 6041 N Quail Run Rd From R-43 to SUP Resort



Town Council Study Session May 25, 2023

## **TODAY'S GOAL**

- Background:
  - Go over updated submittal (in response to May 11<sup>th</sup> Council direction)
- Public Hearing during Tonight's Business Meeting

# **SCOPE OF REQUEST (OVERALL)**

- Request Incorporate and develop 5-acre parcel into resort
- 10 single-story guest units:
  - 2,853 sq ft 5,410 sq ft (under roof including carports)
  - 12' 14' tall
  - Private pools/hot tubs
- New one-story service building:
  - o Bar
  - Restrooms & Storage
  - 12' tall
- New perimeter walls:
  - o 8' tall



## MAY 11TH COUNCIL DIRECTION

- Applicant updated site plan illustrating relocation of pools/hot tubs to east and north part of guest units
- Continued to May 25<sup>th</sup> to enable applicant to update plans:
  - Label all improvements on plans
  - Raise height of Quail Run Road wall to 8 feet tall
  - Provide cross section showing Quail Run Road wall and guest unit
  - Update plans so they match
  - Update stipulation to clarify that there shall be no amplified music or PA system at these guest units at any time

## **UPDATED SUBMITTAL**

- Site design and stipulations to address noise concerns
- Pools/hot tubs:
  - Relocated to east and northern part of guest units
  - 85' setback from west PL and 160' setback from south PL
  - 65' setback recommended per SUP Guidelines
  - o 5' ta