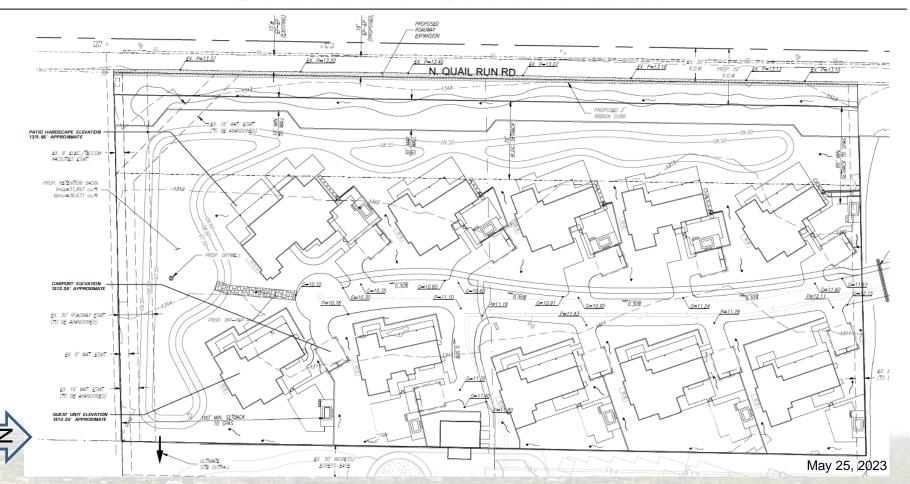

ere shall be no amplified music or PA system at these guest units at any time

## **UPDATED SUBMITTAL**

- Site design and stipulations to address noise concerns
- Pools/hot tubs:
  - Relocated to east and northern part of guest units
  - 85' setback from west PL and 160' setback from south PL
  - 65' setback recommended per SUP Guidelines
  - o 5' tall solid wall on west side of pool/hot tub
  - No use of pools from 10 pm 7 am
- Southern and western fence walls raised to 8' height
- Placed retention basin between guest units and Quail Run Rd fence to prevent guest from congregating in this area
- Event sound management system installed June of 2023

## **OVERALL SITE PLAN**



## **UPDATED SITE PLAN**



## **SAMPLE RETENTION BASIN PHOTOS**





















## **UPDATED CIVIL PLAN**



## **FENCE WALL**



## **CROSS SECTIONS**





## **ORD 2023-01**

- Rezoning of 5-acre parcel from R-43 SFR to SUP Resort
- 2 Conditions:
  - Rezoning applies to subject property
  - Applicant shall provide executed Proposition 207 waiver form

## **ORD 2023-02**

- Lists new and existing stipulations
- Summary of New Stipulations:
  - Improvements in substantial compliance with plans and documents
  - No lock-offs in guest units and units cannot be sold as private residences
  - Noise:
    - No amplified outdoor music or PA system
    - Pools/hot tubs cannot be used from 10 pm 7 am
    - Perimeter Fence Walls at 8' tall
    - Exterior noise monitoring system around perimeter fence walls



# **ORD 2023-02 (CONT.)**

- Summary of New Stipulations:
  - Landscaping:
    - Planted in acco