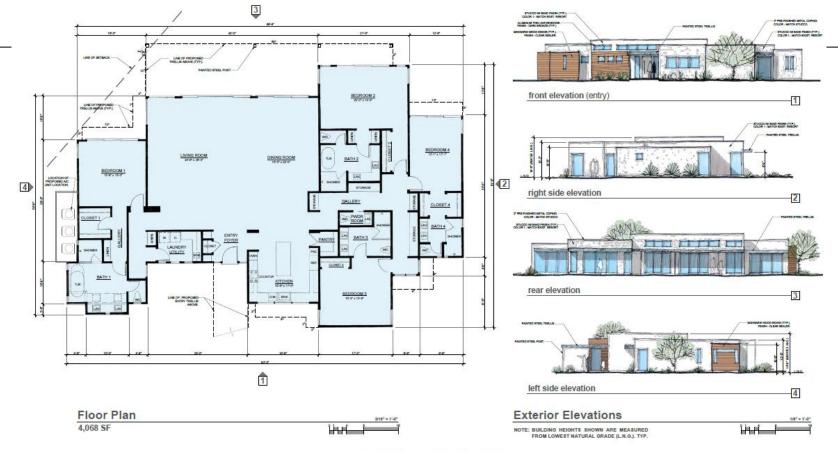

e
      - 2. Perimeter Fence Walls
      - 3. Improvements Guest Units, Service Bldg., Landscape, Hardscape



# **ORD 2023-02 (CONT.)**

- Summary of New Stipulations:
  - Development agreement prohibiting sale of guest units and adding 1' VNAE along western property line



## **PUBLIC COMMENT**

- No additional public comments since May 11<sup>th</sup> study session
- Previous public comment included in packet

## **NEXT STEPS**

- Scheduled for public hearing and action during tonight's business meeting
- Three possible actions:
  - Approve subject to stipulations and plans noted in Ordinance 2023-01 and Ordinance 2023-02
  - Deny the request
  - Continue to a date certain for further review and action



## **PLANS**









### **TWO BEDROOM VILLA**





**THREE BEDROOM VILLA** 





### **FOUR BEDROOM VILLA**





### **SERVICE BUILDING**





















ANdAZ | Resort Expansion Existing Site Photos Representing Proposed Landscape





### **SITE WALLS & FENCES**





SITE CROSS-SECTION AT NW BUILDING









KEY MAP



SITE CROSS-SECTION AT SPA AND TYPICAL YARD

NOT TO SCALE













| Plant Legend |                |                         |                                          |                          |                          |      |                 |                   |                                              |                            |                      |      |
|--------------|----------------|-------------------------|------------------------------------------|--------------------------|--------------------------|------|---------