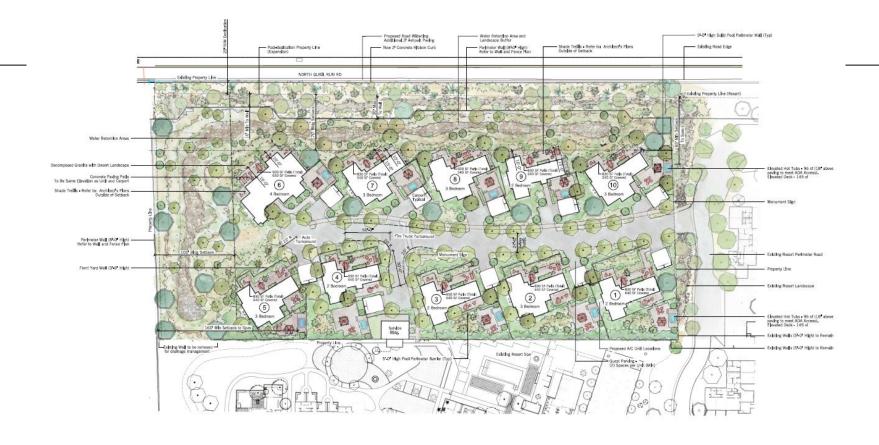

## **UPDATED SITE PLAN**

## **UPDATED SUBMITTAL**

- Site design and stipulations to address noise concerns
- Pools/hot tubs:
  - Relocated to east and northern part of guest units
  - 85' setback from west PL and 160' setback from south PL
  - 65' setback recommended per SUP Guidelines
  - o 5' tall solid wall on west side of pool/hot tub
  - No use of pools from 10 pm 7 am
- Southern and western fence walls raised to 8' height
- Placed retention basin between guest units and Quail Run Rd fence to prevent guest from congregating in this area
- Event sound management system installed June of 2023

## MAY 11TH COUNCIL DIRECTION

- Applicant updated site plan illustrating relocation of pools/hot tubs to east and north part of guest units
- Continued to May 25<sup>th</sup> to enable applicant to update plans:
  - Label all improvements on plans
  - Raise height of Quail Run Road wall to 8 feet tall
  - Provide cross section showing Quail Run Road wall and guest unit
  - Update plans so they match
  - Update stipulation to clarify that there shall be no amplified music or PA system at these guest units at any time