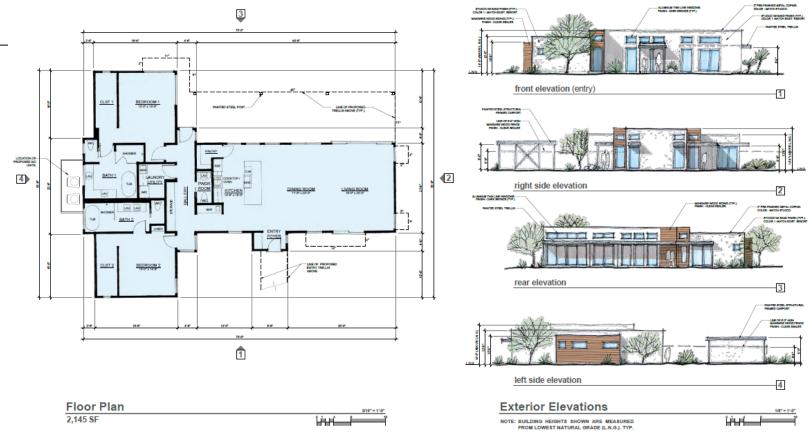

### **TWO BEDROOM VILLA**

**THREE BEDROOM VILLA** 

# **SCOPE OF REQUEST (OVERALL)**

- Request Incorporate and develop 5-acre parcel into resort
- 10 single-story guest units:
  - 2,853 sq ft 5,410 sq ft (under roof including carports)
  - 12' 14' tall
  - Private pools/hot tubs
- New one-story service building:
  - o Bar
  - Restrooms & Storage
  - 12' tall
- New perimeter walls:
  - o 8' tall