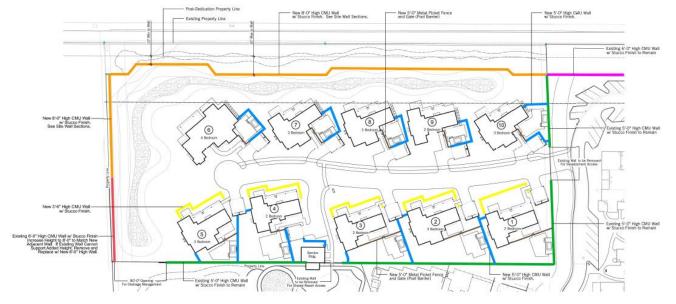

## **OVERALL SITE PLAN**

## **UPDATED SITE PLAN**

## **UPDATED SUBMITTAL**

- Site design and stipulations to address noise concerns
- Pools/hot tubs:
  - Relocated to east and northern part of guest units
  - 85' setback from west PL and 160' setback from south PL
  - 65' setback recommended per SUP Guidelines
  - o 5' tall solid wall on west side of pool/hot tub
  - No use of pools from 10 pm 7 am
- Southern and western fence walls raised to 8' height
- Placed retention basin between guest units and Quail Run Rd fence to prevent guest from congregating in this area
- Event sound management system installed June of 2023