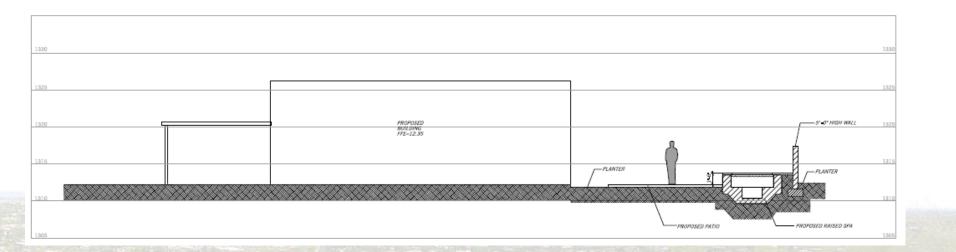

## **CROSS SECTIONS**

### **SITE WALLS & FENCES**

SITE CROSS-SECTION AT NW BUILDING

KEY MAP

SITE CROSS-SECTION AT SPA AND TYPICAL YARD

NOT TO SCALE

| Plant Legend |                |                         |                                          |                          |                          |      |                 |                   |                                              |                            |                      |      |
|--------------|----------------|-------------------------|------------------------------------------|--------------------------|--------------------------|------|-----------------|-------------------|----------------------------------------------|----------------------------|----------------------|------|
|              | Trees          |                         | Botanical name                           | Common Name              | Size                     | Gly. | Shrul<br>Symbol | Specing           | Botanical name                               | Common Name                | Stre                 | Qty. |
|              | $\overline{C}$ | )                       | Acacla smalli                            | Savet Acecla             | 15 gal                   | 3    | Ne              | $\theta$ o.c.     | Nerlum oleander                              | Oleander                   | 5 gal                | 197  |
|              |                | <i>/</i>                |                                          |                          |                          |      | OM)             | 36 0.0            | Olea europaea Wontral                        | Little Offic Dwarf Of ve   | 5 gal                | 84   |
|              |                | $(\cdot)$               | Chamaerops humilis                       | Mediterranean Fan Palm   | Per plan<br>(3-4 trunks) | 24   | Rp              | 36 o.c.           | Ruella perinsularis                          | Desert Ruelle              | 1 gel                | 138  |
|              | 8              |                         | Chillopala Illnearls MZT Desert Amethyst | Desert Willow            | 15 gal                   | 12   | (See            | 36 o.c.           | Sable greggli                                | Autumn Sage                | 1 gel                | 46   |
|              |                | $\langle \cdot \rangle$ | Lysiloma watsorii                        | Desert Fern              | 15 gal                   | 6    | Cact            | us and<br>Specing | Succulents<br>Botanical name                 | Common Name                | Stre                 | Qty. |
|              | 0              | }                       | Olea europeea 'Swan HIII'                | Swan HIII Olive          | 36° box                  | 82   | (30)            | 36° o.c.          | Agave 'Slue Flame' ++                        | Blue Flame Agave           | 5 gal                | 8    |
|              | -              |                         |                                          |                          |                          |      | (AB)            | 36 oc.            | Agave 'Blue Glow' ++                         | Blue Glow Agove            | 5 gal                | 66   |
|              | -              | $\odot$                 | Parkinsonia floridum ++                  | Blue Palo Verde          | 15 gal                   | 16   | (Ad)            | 48 o.c.           | Agave desmettlana "Varlegata" ++             | Varlegated Smooth Agave    | 5 gal                | 20   |
|              | (.             | $\rangle$               | Parkinsonia x 'Desert Museum'            | No Common Name           | 24° box                  | 65   | $\odot$         | Per plen          | Agave victoriae-reginae ++                   | Victoria Agove             | 1 gel                | 64   |
|              |                |                         |                                          |                          |                          |      | (N)             | 510,0,            | Ageve vilmoriane ++                          | Octopus Agave              | 5 gal                | 39   |
|              |                | $\langle \cdot \rangle$ | Prosopis glandujosa                      | Honey Mesquite           | 24 <sup>s</sup> box      | 3    | As              | 30° a.c.          | Alos strists ++                              | Corel Aloe                 | 1 gal                | 22   |
|              | ( -            | )                       | Sephora secundiflora                     | Texas Mountain Laure     | 15 gal                   | 23   | (A)             | 24º e.c.          | Aloe wera ++                                 | Medicinal Aloe             | 1 gal                | 185  |
|              |                |                         |                                          |                          |                          |      | (a)             |                   | Carnogles gigantes ++                        | Saguaro                    | per plan             | 6    |
|              |                | and E                   | spallers                                 |                          |                          |      | (a)             | 5° o.c.           | Cereus peruvienus ++                         | Night Blooming Corous      | 15 gN                | 24   |
| -            | Symbol         |                         | Botanical name                           | Common Name              | Size                     | Qty. | (Dw)            | 36° o.c.          | Dasylition wheeleri ++                       | Desert Spoon               | 15 gM                | 68   |
| 4            |                |                         | Bougainvillea species                    | No Common Name           | 5 gal • staked           | 111  | Fs              | 5 0.0             | Fouquierle spiendens ++                      | Ocot <b>illo</b>           | 15 gal               | 25   |
|              | Shrub          | s                       |                                          |                          |                          |      | (HP)            | 48 0.0            | Hesperatoe paniffora ++-                     | Red Yucca                  | 1 gel                | 36   |
|              | Symbol         | Spacing                 | Botanical name                           | Common Name              | Slos                     | Qty. | $\oplus$        | 48 0.0            | Hesperalce parvitions 'PERPA' Brakelights +  | + Brakelights Yucca        | 1 gd                 | 23   |
|              | Bo             | 4 0.0                   | Bougainvilles 'La Jolla'                 | La Jolla Bougainvillea   | 1 gal                    | ×    | (1)             | 36 o.c.           | Lophocereus marginatus ++                    | Mexican Fencepost Cactus   | 15 gal               | 10   |
|              | (ip            | 7 00                    | Caesatpinia putchemima *                 | Red Bird of Paradise     | 1 gal                    | 17   | (EO)            | Per plan          | Opuntis spp.                                 | Paddles to be Transplanted | 1 gal                | 41   |
|              | (CA)           | 5 0.0                   | Cassia artemisiodes                      | Feathery Cassia          | 5 gal                    | 14   | 0               | 18 oc             | Opuntile flour-indice ++                     | Prickly Pear               | 1 gal                | 101  |
|              | (t+)           | 5 0.0                   | Ence la farinosa                         | Brittlebush              | 1 gal                    | 60   | Os              | 18 a.c.           | Cpuntis sents-éta                            | Purple Prickly Pear        | 5 gal                | 54   |
|              | (1)            | 36 o.c.                 | Ericameda laricifolia                    | Turpentine Bush          | 1 gel                    | 13   | Pm              | 36° a.c.          | Pecillerithus mecrocarpus                    | Silpper Plant              | 15 gM                | 10   |
|              | (Fin           | 42 oc                   | Flous microcarpa nitida                  | Indian Laurel Fig        | 15 gal                   | 181  | (v)             | 60° a.c.          | Yucca gloriosa ++                            | Spenish Dagger             | single trunk 3-5 min | 10   |
|              | (JS)           | 35 o.c.                 | Justicia spicigera                       | Medican Honeysuckle      | 1 gal                    | 106  | (1)             | 36° o.c.          | Yucce restrate ++                            | Beaked Yucca               | 20 gal               | 18   |
|              | (L)            | 8 o.c.                  | Larres tridentata                        | Crececte Bush            | 1 gel                    | 21   | Grou            | ndcov             | er                                           |                            |                      |      |
|              | (G)            | 9 e.c.                  | Leucophyllum frutescens 'Green Cloud'    | Green Cloud Texas Ranger | 1 gel                    | 86   | Symbol          | Specing           | Botanical name                               | Common Name                | Size                 | Gty  |
|              | My             | 36° a.c.                | Myrtus communis                          | Myrtle                   | 5 gal                    | 243  | (Ezr            | 9 0,0,            | Euphorbija rigijda ++                        | Yellow Spurge              | 1 gel                | 27   |
|              | ©              |                         | Muhlenbergla capillaris Regal Mist       | Pink Multy               | 1 gal                    | 227  | (In)            | 36 o.c.           | Lantana x <sup>1</sup> New Gold <sup>1</sup> | No Common Name             | 1 gel                | 23   |
|              | W              |                         | Muhlenbergla dabla                       | Pine Multy               | 1 gal                    | 363  | Pa              | 30° a.c.          | Portulacaria afra ++                         | Elephant's Food            | 1 gal                | 207  |
|              |                |                         |                                          |                          |                          |      |                 |                   |                                              |                            |                      |      |