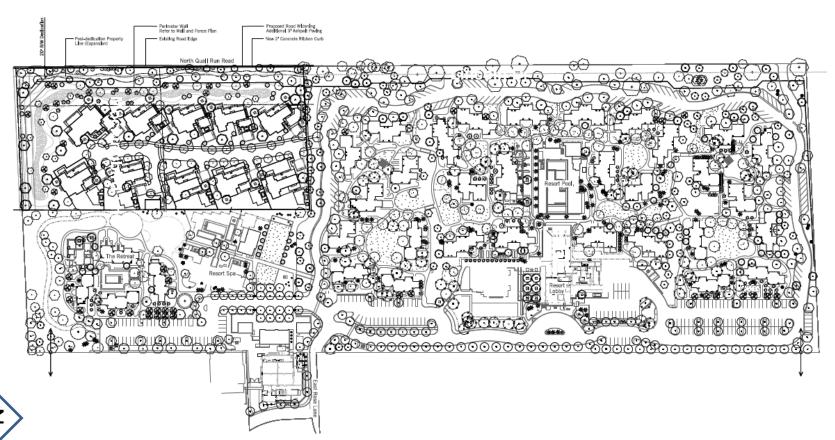

showing Quail Run Road wall and guest unit
  - Update plans so they match
  - Update stipulation to clarify that there shall be no amplified music or PA system at these guest units at any time

## **UPDATED SUBMITTAL**

- Site design and stipulations to address noise concerns
- Pools/hot tubs:
  - Relocated to east and northern part of guest units
  - 85' setback from west PL and 160' setback from south PL
  - 65' setback recommended per SUP Guidelines
  - o 5' tall solid wall on west side of pool/hot tub
  - No use of pools from 10 pm 7 am
- Southern and western fence walls raised to 8' height
- Placed retention basin between guest units and Quail Run Rd fence to prevent guest from congregating in this area
- Event sound management system installed June of 2023

## **OVERALL SITE PLAN**



## **UPDATED SITE PLAN**



## **SAMPLE RETENTION BASIN PHOTOS**





















## **UPDATED CIVIL PLAN**



## **FENCE WALL**



## **CROSS SECTIONS**





## **ORD 2023-01**

- Rezoning of 5-acre parcel from R-43 SFR to SUP Resort
- 2 Conditions:
  - Rezoning applies to subject property
  - Applicant shall provide executed Proposition 207 waiver form

## **ORD 2023-02**

- Lists new and existing stipulations
- Summary of New Stipulations:
  - Improvements in substantial compliance with plans and documents
  - No lock-offs in guest units and units cannot be sold as private residences
  - Noise:
    - No amplified outdoor music or PA system
    - Pools/hot tubs cannot be used from 10 pm 7 am
    - Perimeter Fence Walls at 8' tall
    - Exterior noise monitoring system around perime