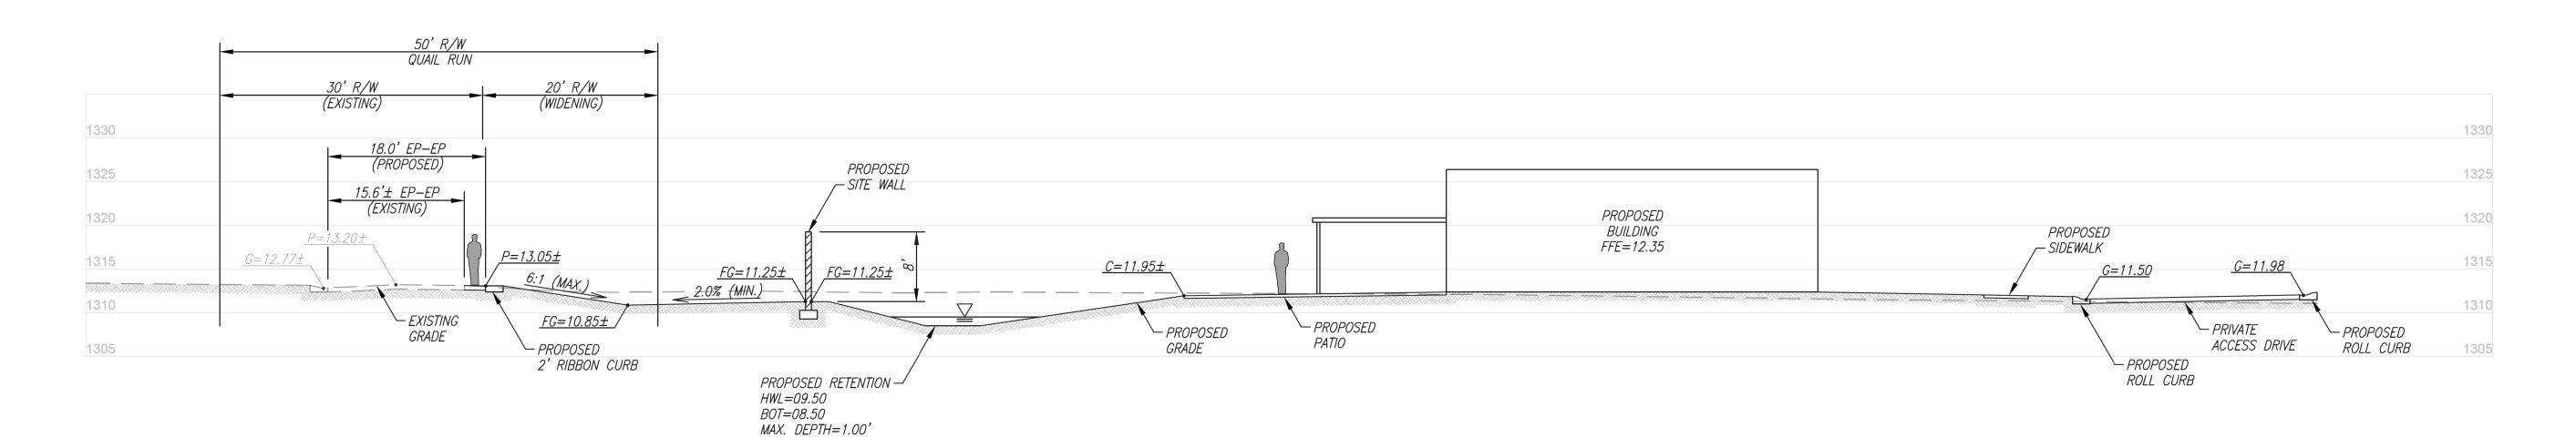

In this light, using the below Box.com link, please find the following:

- 1. An updated illustrative landscape plan and related planting plans and plant legends reflecting revisions to the landscaped areas around the proposed Villa units. These plans reflect further definition of the landscape and hardscape areas around the Villa units, particularly with respect to the materials and sizes of the west facing patio areas for all of these units. We have further increased the amount of landscape area in the west yard areas of the west Villa units, most particularly around these patio areas, reducing their size to about 830 square feet and reconfiguring them to limit outdoor gatherings.
- 2. An site plan reflecting the updated configuration of all project walls, including an increase in the height of the west perimeter wall from 6 to 8 feet, an increase in the height of the west patio walls for the east Villa units from 36 to 42 inches to make them consistent with the balance of similar patio walls throughout the Resort and the location of all of the hot tub enclosure area walls, including their height (60 inches) and construction method and materials.
- 3. Updated civil plans including revised grading and drainage and water and sewer plans,together with a cross section of the area from Quail Run Road through the most northwest Villa unit, comparing the elevation of Quail Run Road to the anticipated finished floor level of what will likely be the Villa unit with the highest finish floor elevation. and showing the impact of an 8 foot tall perimeter wall along Quail Run Road on views from and into this unit and surrounding yard.

# SITE CROSS-SECTION AT NW BUILDING

SCALE: 1"=10'

SHT: 02 OF 03 **C302** 