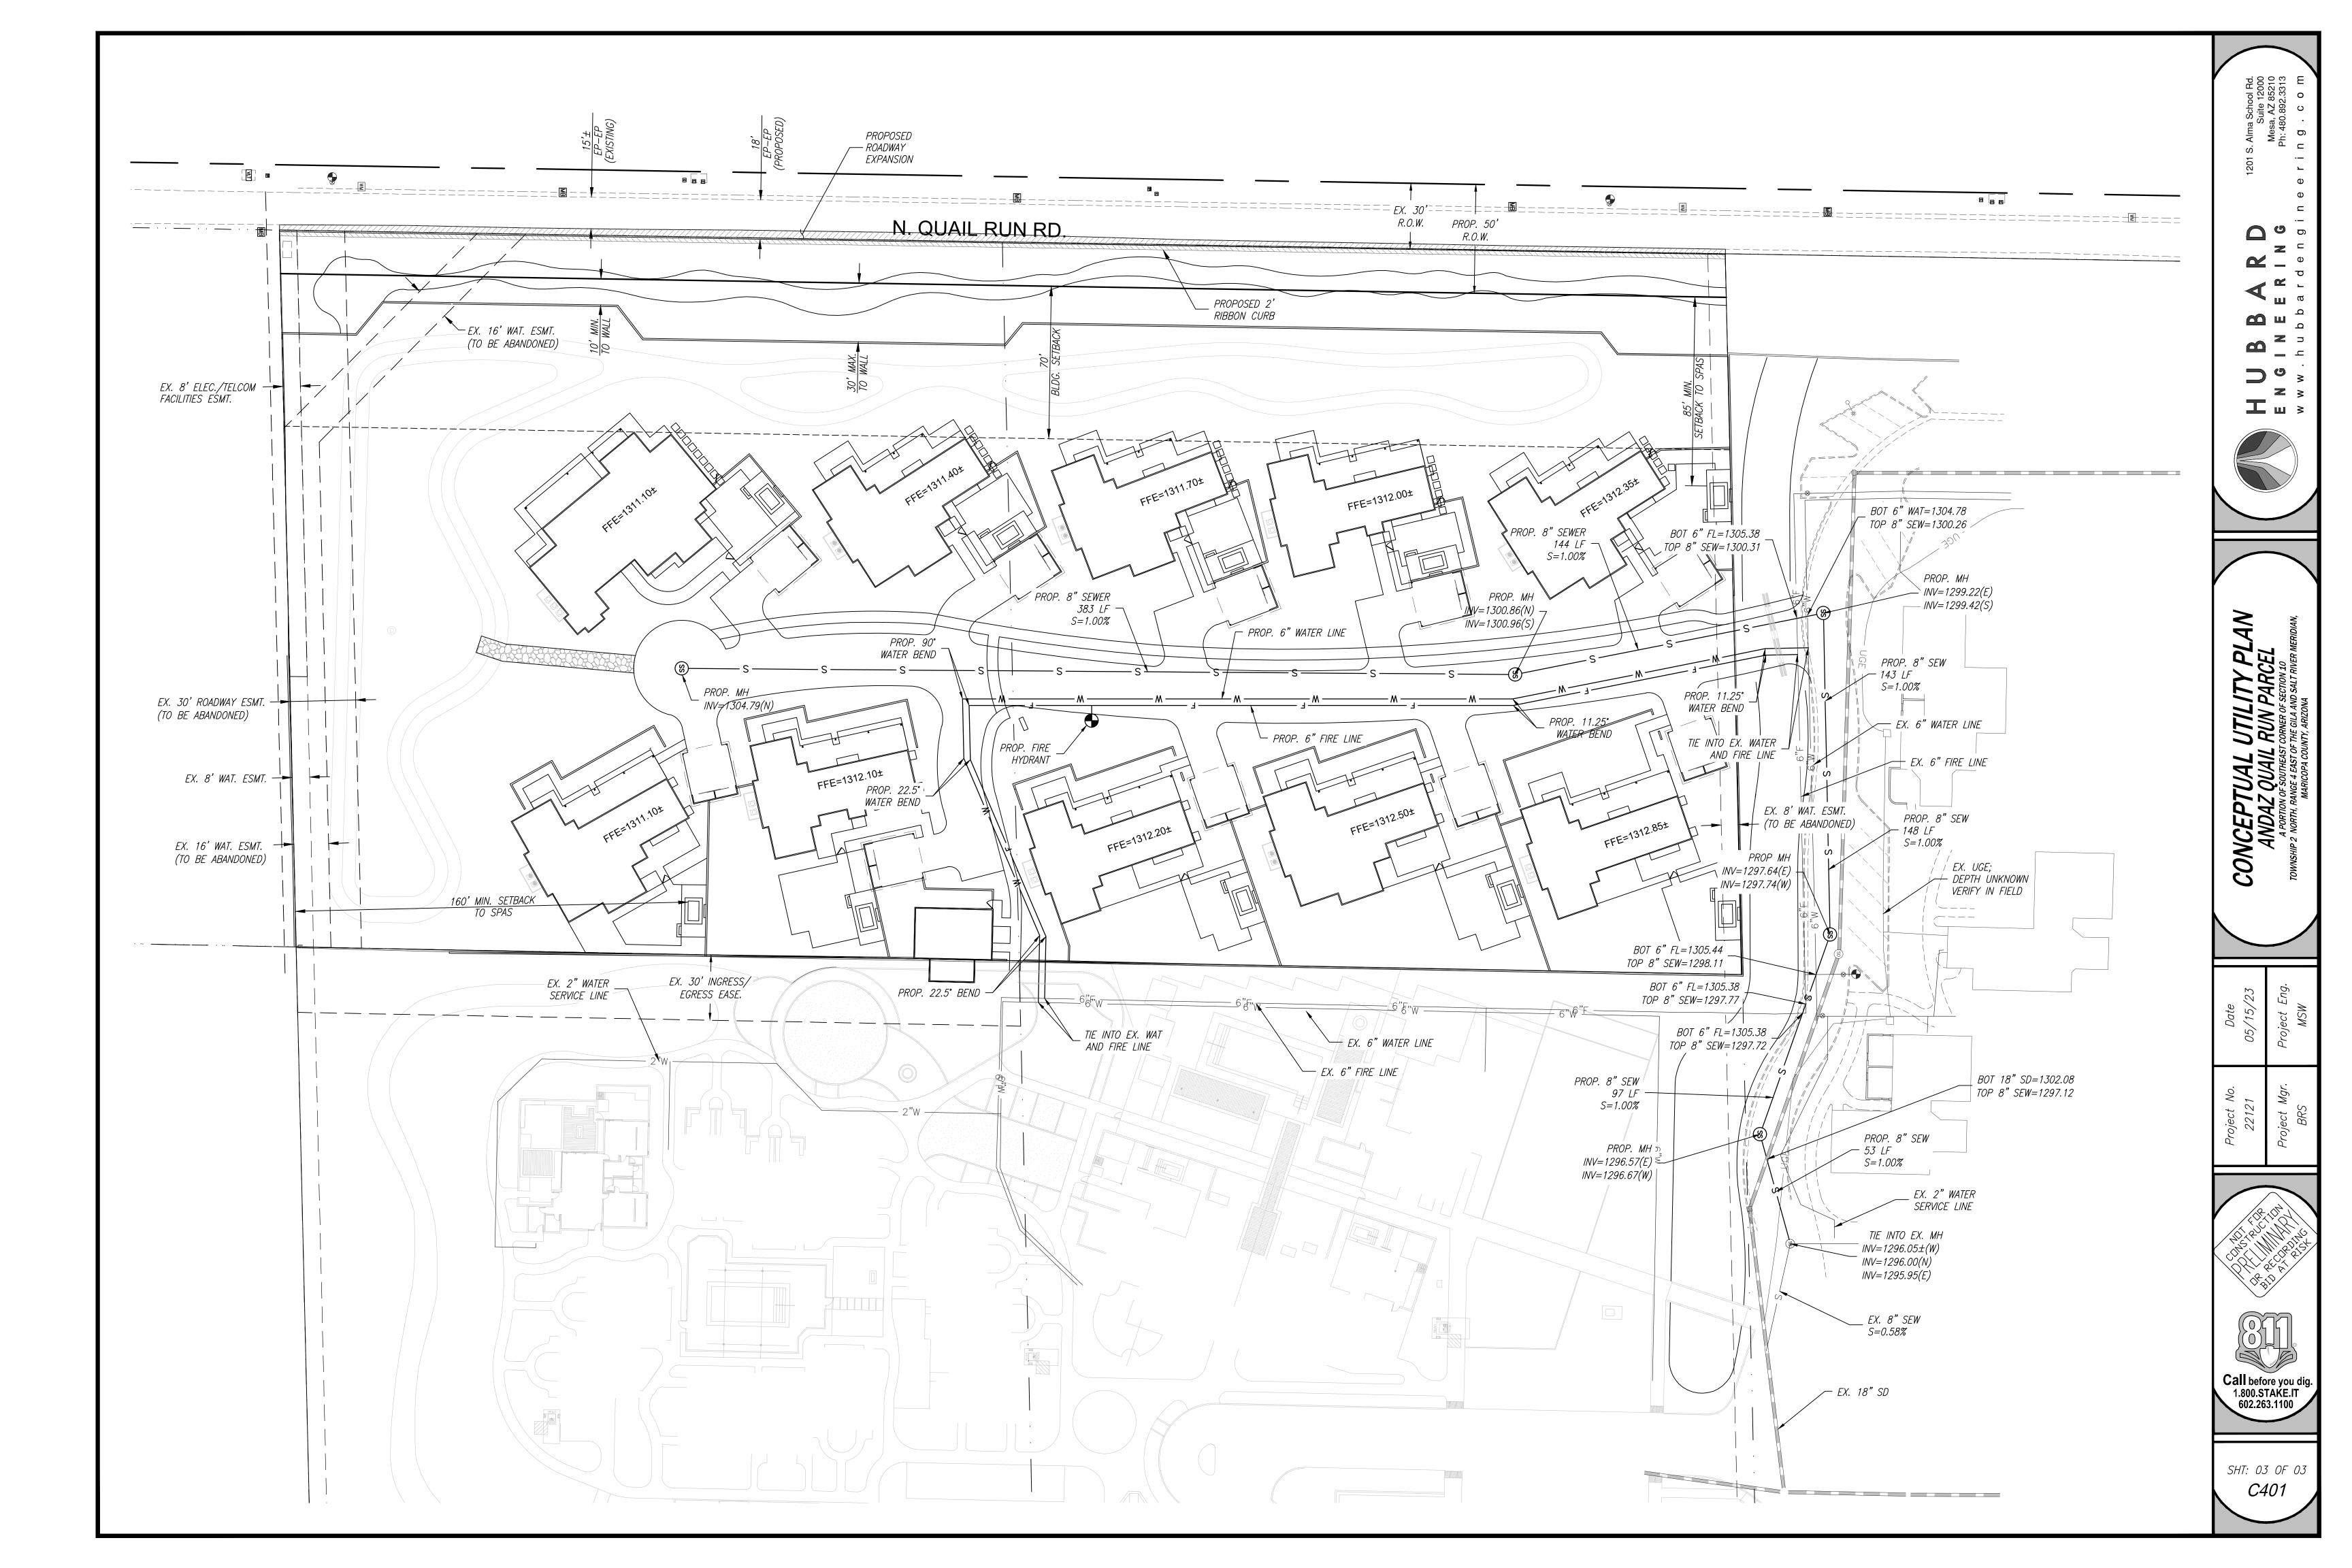

In this light, using the below Box.com link, please find the following:

- 1. An updated illustrative landscape plan and related planting plans and plant legends reflecting revisions to the landscaped areas around the proposed Villa units. These plans reflect further definition of the landscape and hardscape areas around the Villa units, particularly with respect to the materials and sizes of the west facing patio areas for all of these units. We have further increased the amount of landscape area in the west yard areas of the west Villa units, most particularly around these patio areas, reducing their size to about 830 square feet and reconfiguring them to limit outdoor gatherings.
- 2. An site plan reflecting the updated configuration of all project walls, including an increase in the height of the west perimeter wall from 6 to 8 feet, an increase in the height of the west patio walls for the east Villa units from 36 to 42 inches to make them consistent with the balance of similar patio walls throughout the Resort and the location of all of the hot tub enclosure area walls, including their height (60 inches) and construction method and materials.
- 3. Updated civil plans including revised grading and drainage and water and sewer plans,together with a cross section of the area from Quail Run Road through the most northwest Villa unit, comparing the elevation of Quail Run Road to the anticipated finished floor level of what will likely be the Villa unit with the highest finish floor elevation. and showing the impact of an 8 foot tall perimeter wall along Quail Run Road on views from and into this unit and surrounding yard.