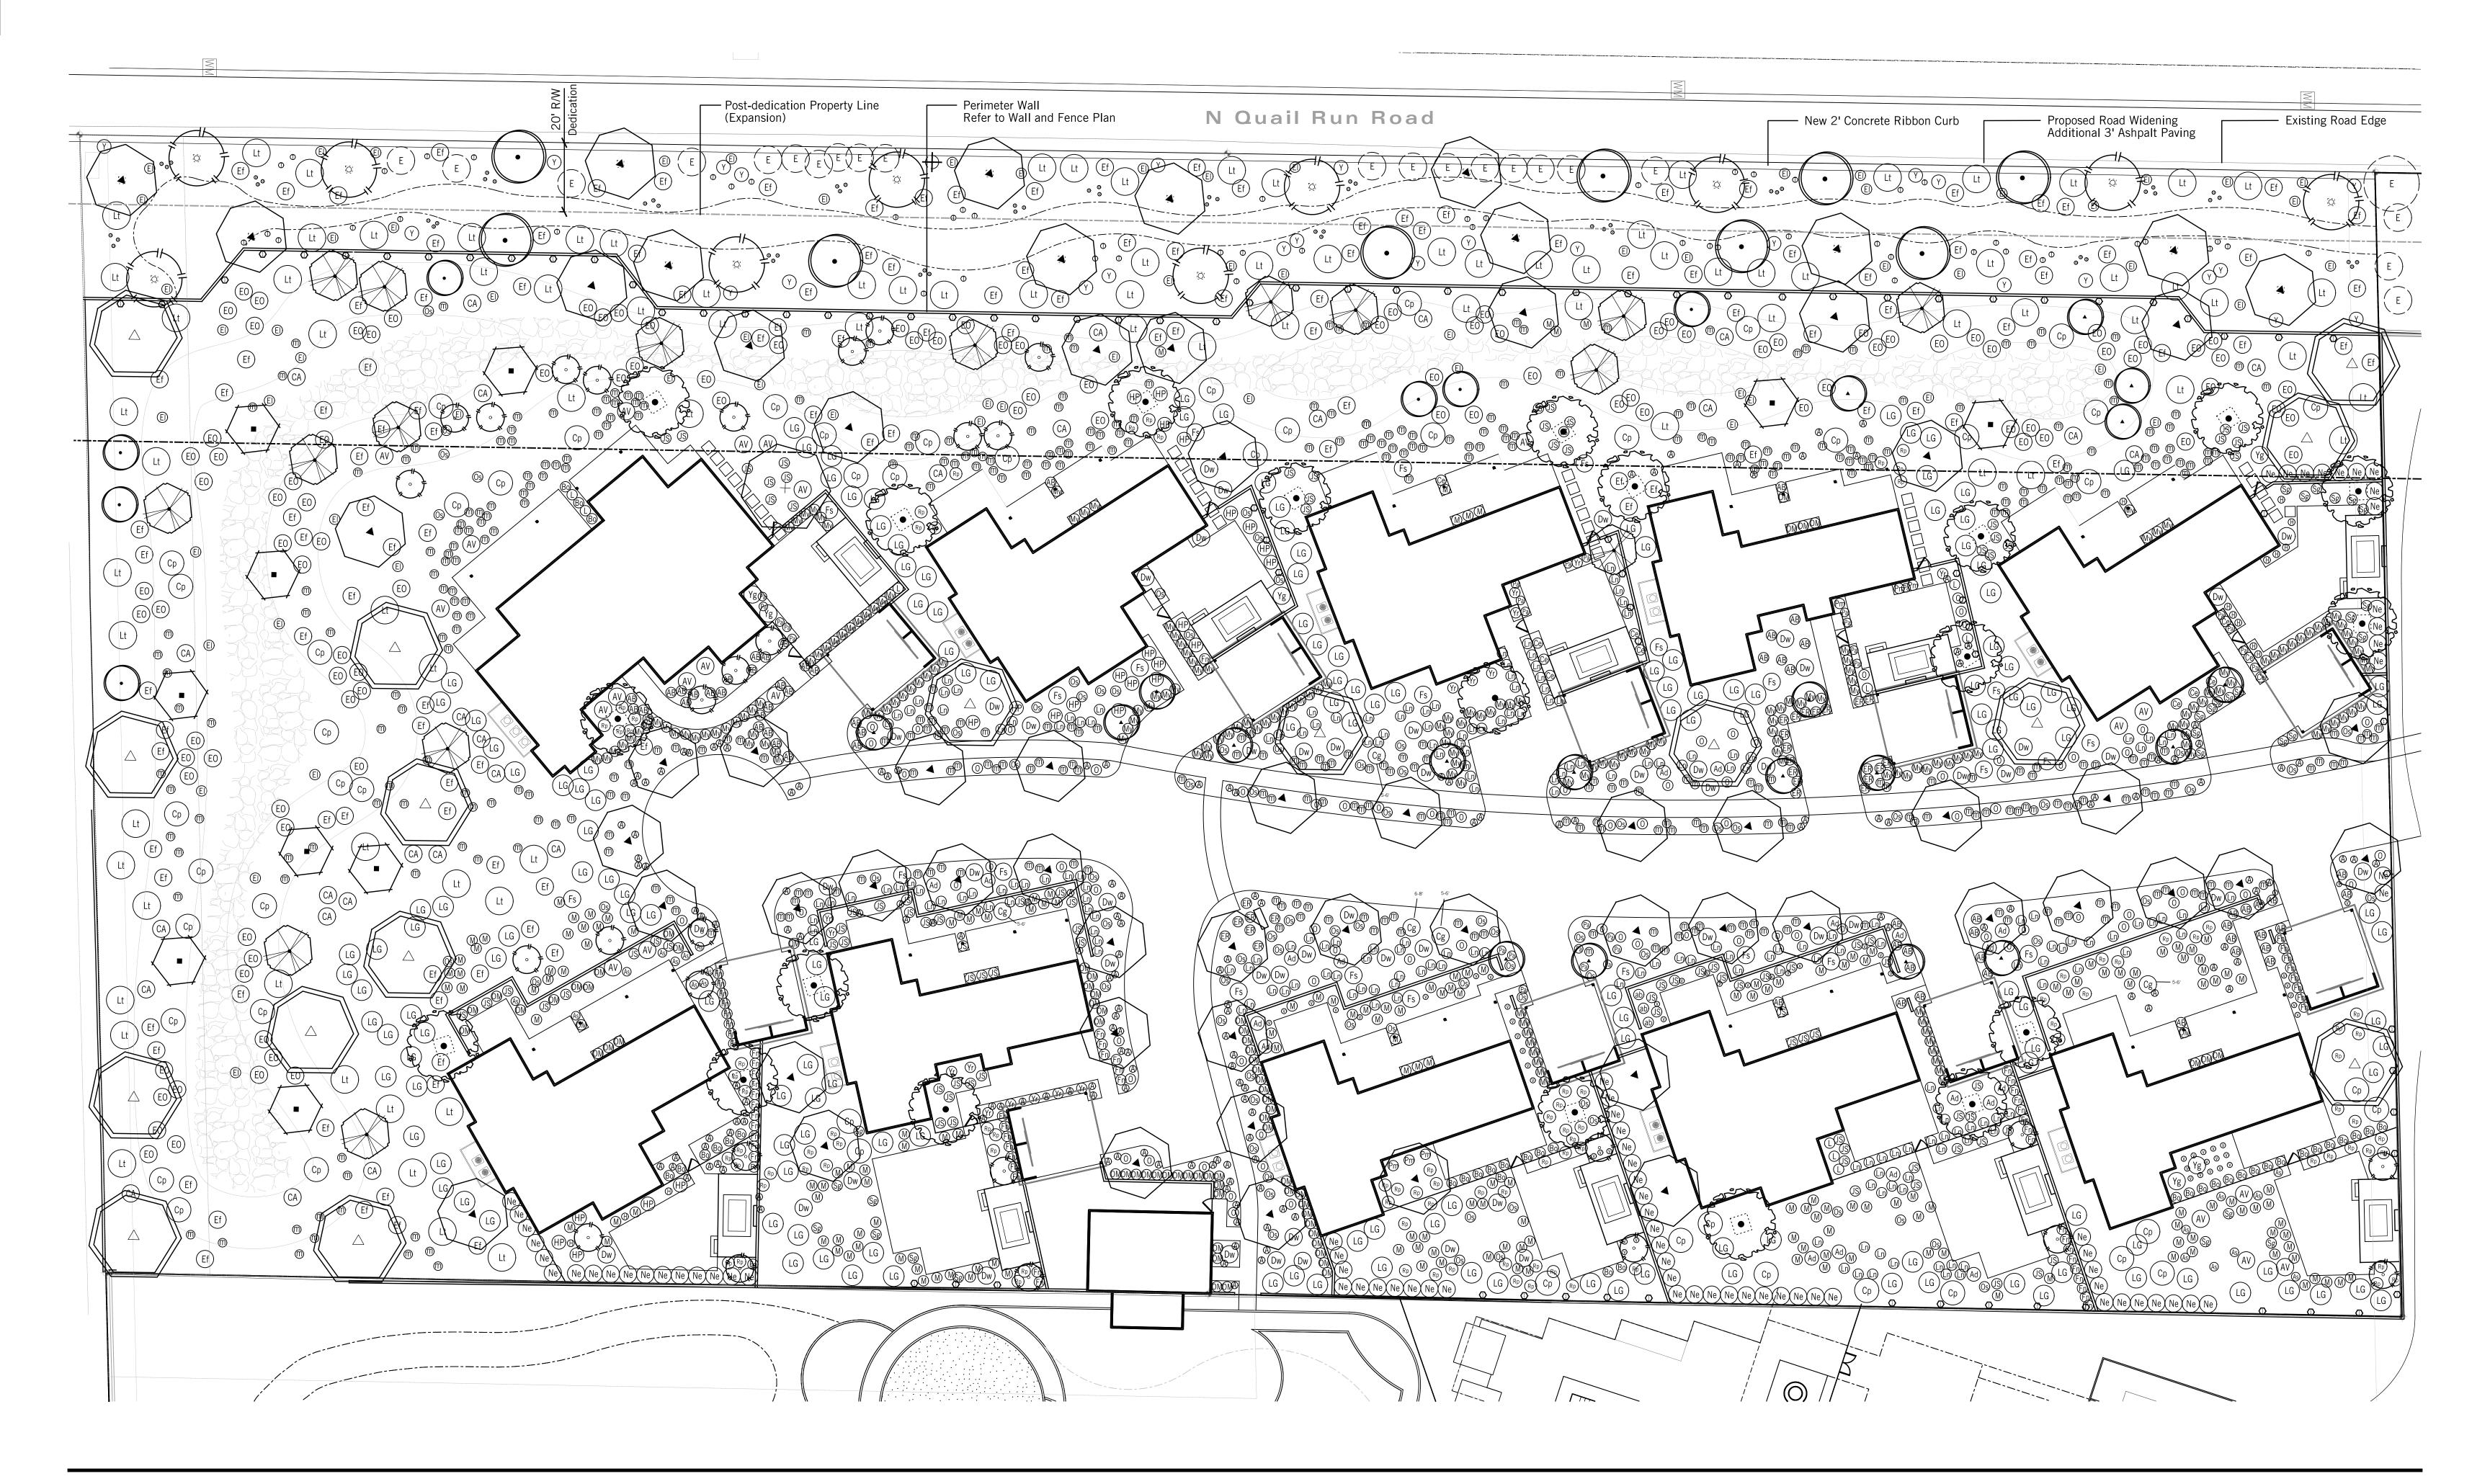

In this light, using the below Box.com link, please find the following:

- 1. An updated illustrative landscape plan and related planting plans and plant legends reflecting revisions to the landscaped areas around the proposed Villa units. These plans reflect further definition of the landscape and hardscape areas around the Villa units, particularly with respect to the materials and sizes of the west facing patio areas for all of these units. We have further increased the amount of landscape area in the west yard areas of the west Villa units, most particularly around these patio areas, reducing their size to about 830 square feet and reconfiguring them to limit outdoor gatherings.
- 2. An site plan reflecting the updated configuration of all project walls, including an increase in the height of the west perimeter wall from 6 to 8 feet, an increase in the height of the west patio walls for the east Villa units from 36 to 42 inches to make them consistent with the balance of similar patio walls throughout the Resort and the location of all of the hot tub enclosure area walls, including their height (60 inches) and construction method and materials.
- 3. Updated civil plans including revised grading and drainage and water and sewer plans,together with a cross section of the area from Quail Run Road through the most northwest Villa unit, comparing the elevation of Quail Run Road to the anticipated finished floor level of what will likely be the Villa unit with the highest finish floor elevation. and showing the impact of an 8 foot tall perimeter wall along Quail Run Road on views from and into this unit and surrounding yard.

# **Plant Legend**

| Trees Symbol               |                                                                                                         |                                |                                                                                 |                                |                              |
|----------------------------|---------------------------------------------------------------------------------------------------------|--------------------------------|---------------------------------------------------------------------------------|--------------------------------|------------------------------|
|                            | Botanical na                                                                                            | me                             | Common Name                                                                     | Size                           | Qty.                         |
|                            | Acacia small                                                                                            | ii                             | Sweet Acacia                                                                    | 15 gal                         | 3                            |
|                            | Chamaerops                                                                                              | humilis                        | Mediterranean Fan Palm                                                          | Per plan<br>(3-4 trunks)       | 24                           |
|                            | Chilopsis line                                                                                          | earis 'AZT Desert Amethyst'    | Desert Willow                                                                   | 15 gal                         | 12                           |
|                            | Lysiloma wat                                                                                            | sonii                          | Desert Fern                                                                     | 15 gal                         | 6                            |
| a comment                  | Olea europae                                                                                            | ea 'Swan Hill'                 | Swan Hill Olive                                                                 | 36" box                        | 82                           |
|                            | △ Parkinsonia f                                                                                         | loridum ++                     | Blue Palo Verde                                                                 | 15 gal                         | 16                           |
| •                          | Parkinsonia >                                                                                           | ( 'Desert Museum'              | No Common Name                                                                  | 24" box                        | 65                           |
| l                          | + Prosopis glar                                                                                         | ndulosa                        | Honey Mesquite                                                                  | 24" box                        | 3                            |
| <b>(</b>                   | Sephora secu                                                                                            | undiflora                      | Texas Mountain Laurel                                                           | 15 gal                         | 23                           |
| Symbol 1                   | Botanical nan<br>Bougainvillea                                                                          |                                | Common Name  No Common Name                                                     | Size<br>5 gal - staked         | Qty.<br>111                  |
| Shrubs Symbol S            | pacing Botanical name                                                                                   |                                | Common Name                                                                     | Size                           | Qty.                         |
|                            | ' o.c. Bougainvillea 'La .                                                                              | Jolla'                         | La Jolla Bougainvillea                                                          | 1 gal                          | X                            |
| (Cp) 7'                    | 'o.c. Caesalpinia pulche                                                                                | errima *                       | Red Bird of Paradise                                                            | 1 gal                          | 17                           |
| (CA) 5'                    | o.c. Cassia artemisiode                                                                                 | es                             | Feathery Cassia                                                                 | 5 gal                          | 14                           |
| (Ef) 5'                    | o.c. Encelia farinosa                                                                                   |                                | Brittlebush                                                                     | 1 gal                          |                              |
|                            |                                                                                                         |                                |                                                                                 | 1 gai                          | 60                           |
| (EI) 30                    | 6" o.c. Ericameria Iaricifo                                                                             | lia                            | Turpentine Bush                                                                 | 1 gal                          | 13                           |
|                            | 6" o.c. Ericameria laricifo 2" o.c. Ficus microcarpa i                                                  |                                | Turpentine Bush<br>Indian Laurel Fig                                            |                                |                              |
| Fn 42                      |                                                                                                         |                                |                                                                                 | 1 gal                          | 13                           |
| (Fn) 42                    | 2" o.c. Ficus microcarpa ı                                                                              |                                | Indian Laurel Fig                                                               | 1 gal<br>15 gal                | 13<br>181                    |
| Fn 45  JS 36  Lt 86        | 2" o.c. Ficus microcarpa i<br>6" o.c. Justicia spicigera<br>' o.c. Larrea tridentata                    |                                | Indian Laurel Fig<br>Mexican Honeysuckle                                        | 1 gal<br>15 gal<br>1 gal       | 13<br>181<br>106             |
| Fn 45  JS 36  Lt 85  LG 55 | 2" o.c. Ficus microcarpa i<br>6" o.c. Justicia spicigera<br>' o.c. Larrea tridentata                    | nitida<br>escens 'Green Cloud' | Indian Laurel Fig  Mexican Honeysuckle  Creosote Bush                           | 1 gal 15 gal 1 gal 1 gal       | 13<br>181<br>106<br>21       |
| Fn 45  JS 36  Lt 85  LG 55 | 2" o.c. Ficus microcarpa i 6" o.c. Justicia spicigera ' o.c. Larrea tridentata ' o.c. Leucophyllum frut | nitida<br>escens 'Green Cloud' | Indian Laurel Fig  Mexican Honeysuckle  Creosote Bush  Green Cloud Texas Ranger | 1 gal 15 gal 1 gal 1 gal 1 gal | 13<br>181<br>106<br>21<br>86 |

| Shru<br>Symbol | Spacing  | Botanical name                               | Common Name                | Size                  | Qty. |
|----------------|----------|----------------------------------------------|----------------------------|-----------------------|------|
| Ne             | 5' o.c.  | Nerium oleander                              | Oleander                   | 5 gal                 | 197  |
| OM             | 36" o.c. | Olea europaea 'Montra'                       | Little Ollie Dwarf Olive   | 5 gal                 | 84   |
| Rp             | 36" o.c. | Ruellia peninsularis                         | Desert Ruellia             | 1 gal                 | 138  |
| Sg             | 36" o.c. | Salvia greggii                               | Autumn Sage                | 1 gal                 | 46   |
| Cact           | us and   | Succulents                                   |                            |                       |      |
| ymbol          | Spacing  | Botanical name                               | Common Name                | Size                  | Qty. |
| ab             | 36" o.c. | Agave 'Blue Flame' ++                        | Blue Flame Agave           | 5 gal                 | 8    |
| AB             | 36" o.c. | Agave 'Blue Glow' ++                         | Blue Glow Agave            | 5 gal                 | 66   |
| Ad             | 48" o.c. | Agave desmettiana 'Variegata' ++             | Variegated Smooth Agave    | 5 gal                 | 20   |
| v              | Per plan | Agave victoriae-reginae ++                   | Victoria Agave             | 1 gal                 | 64   |
| AV             | 5' o.c.  | Agave vilmoriana ++                          | Octopus Agave              | 5 gal                 | 39   |
| As             | 30" o.c. | Aloe striata ++                              | Coral Aloe                 | 1 gal                 | 22   |
| A              | 24" o.c. | Aloe vera ++                                 | Medicinal Aloe             | 1 gal                 | 185  |
| Cg             |          | Carnegiea gigantea ++                        | Saguaro                    | per plan              | 6    |
| Ce             | 5' o.c.  | Cereus peruvianus ++                         | Night Blooming Cereus      | 15 gal                | 24   |
| Dw             | 36" o.c. | Dasylirion wheeleri ++                       | Desert Spoon               | 15 gal                | 68   |
| Fs             | 5' o.c.  | Fouquieria splendens ++                      | Ocotillo                   | 15 gal                | 25   |
| HP             | 48" o.c. | Hesperaloe parviflora ++                     | Red Yucca                  | 1 gal                 | 36   |
| Н              | 48" o.c. | Hesperaloe parviflora 'PERPA' Brakelights ++ | Brakelights Yucca          | 1 gal                 | 23   |
| L              | 36" o.c. | Lophocereus marginatus ++                    | Mexican Fencepost Cactus   | 15 gal                | 10   |
| EO             | Per plan | Opuntia spp.                                 | Paddles to be Transplanted | 1 gal                 | 41   |
| 0              | 18" o.c. | Opuntia ficus-indica ++                      | Prickly Pear               | 1 gal                 | 101  |
| Os             | 18" o.c. | Opuntia santa-rita                           | Purple Prickly Pear        | 5 gal                 | 54   |
| Pm             | 36" o.c. | Pedilanthus macrocarpus                      | Slipper Plant              | 15 gal                | 10   |
| Yg             | 60" o.c. | Yucca gloriosa ++                            | Spanish Dagger             | single trunk 3-5' min | 10   |
| Yr             | 36" o.c. | Yucca rostrata ++                            | Beaked Yucca               | 20 gal                | 18   |
| irou           | ndcove   | er                                           |                            |                       |      |
| ymbol          | Spacing  | Botanical name                               | Common Name                | Size                  | Qty. |
| Er             | 5' o.c.  | Euphorbia rigida ++                          | Yellow Spurge              | 1 gal                 | 27   |
| Ln             | 36" o.c. | Lantana x 'New Gold'                         | No Common Name             | 1 gal                 | 23   |
| Pa             | 30" o.c. | Portulacaria afra ++                         | Elephant's Food            | 1 gal                 | 207  |
| _              |          |                                              |                            |                       | 31   |