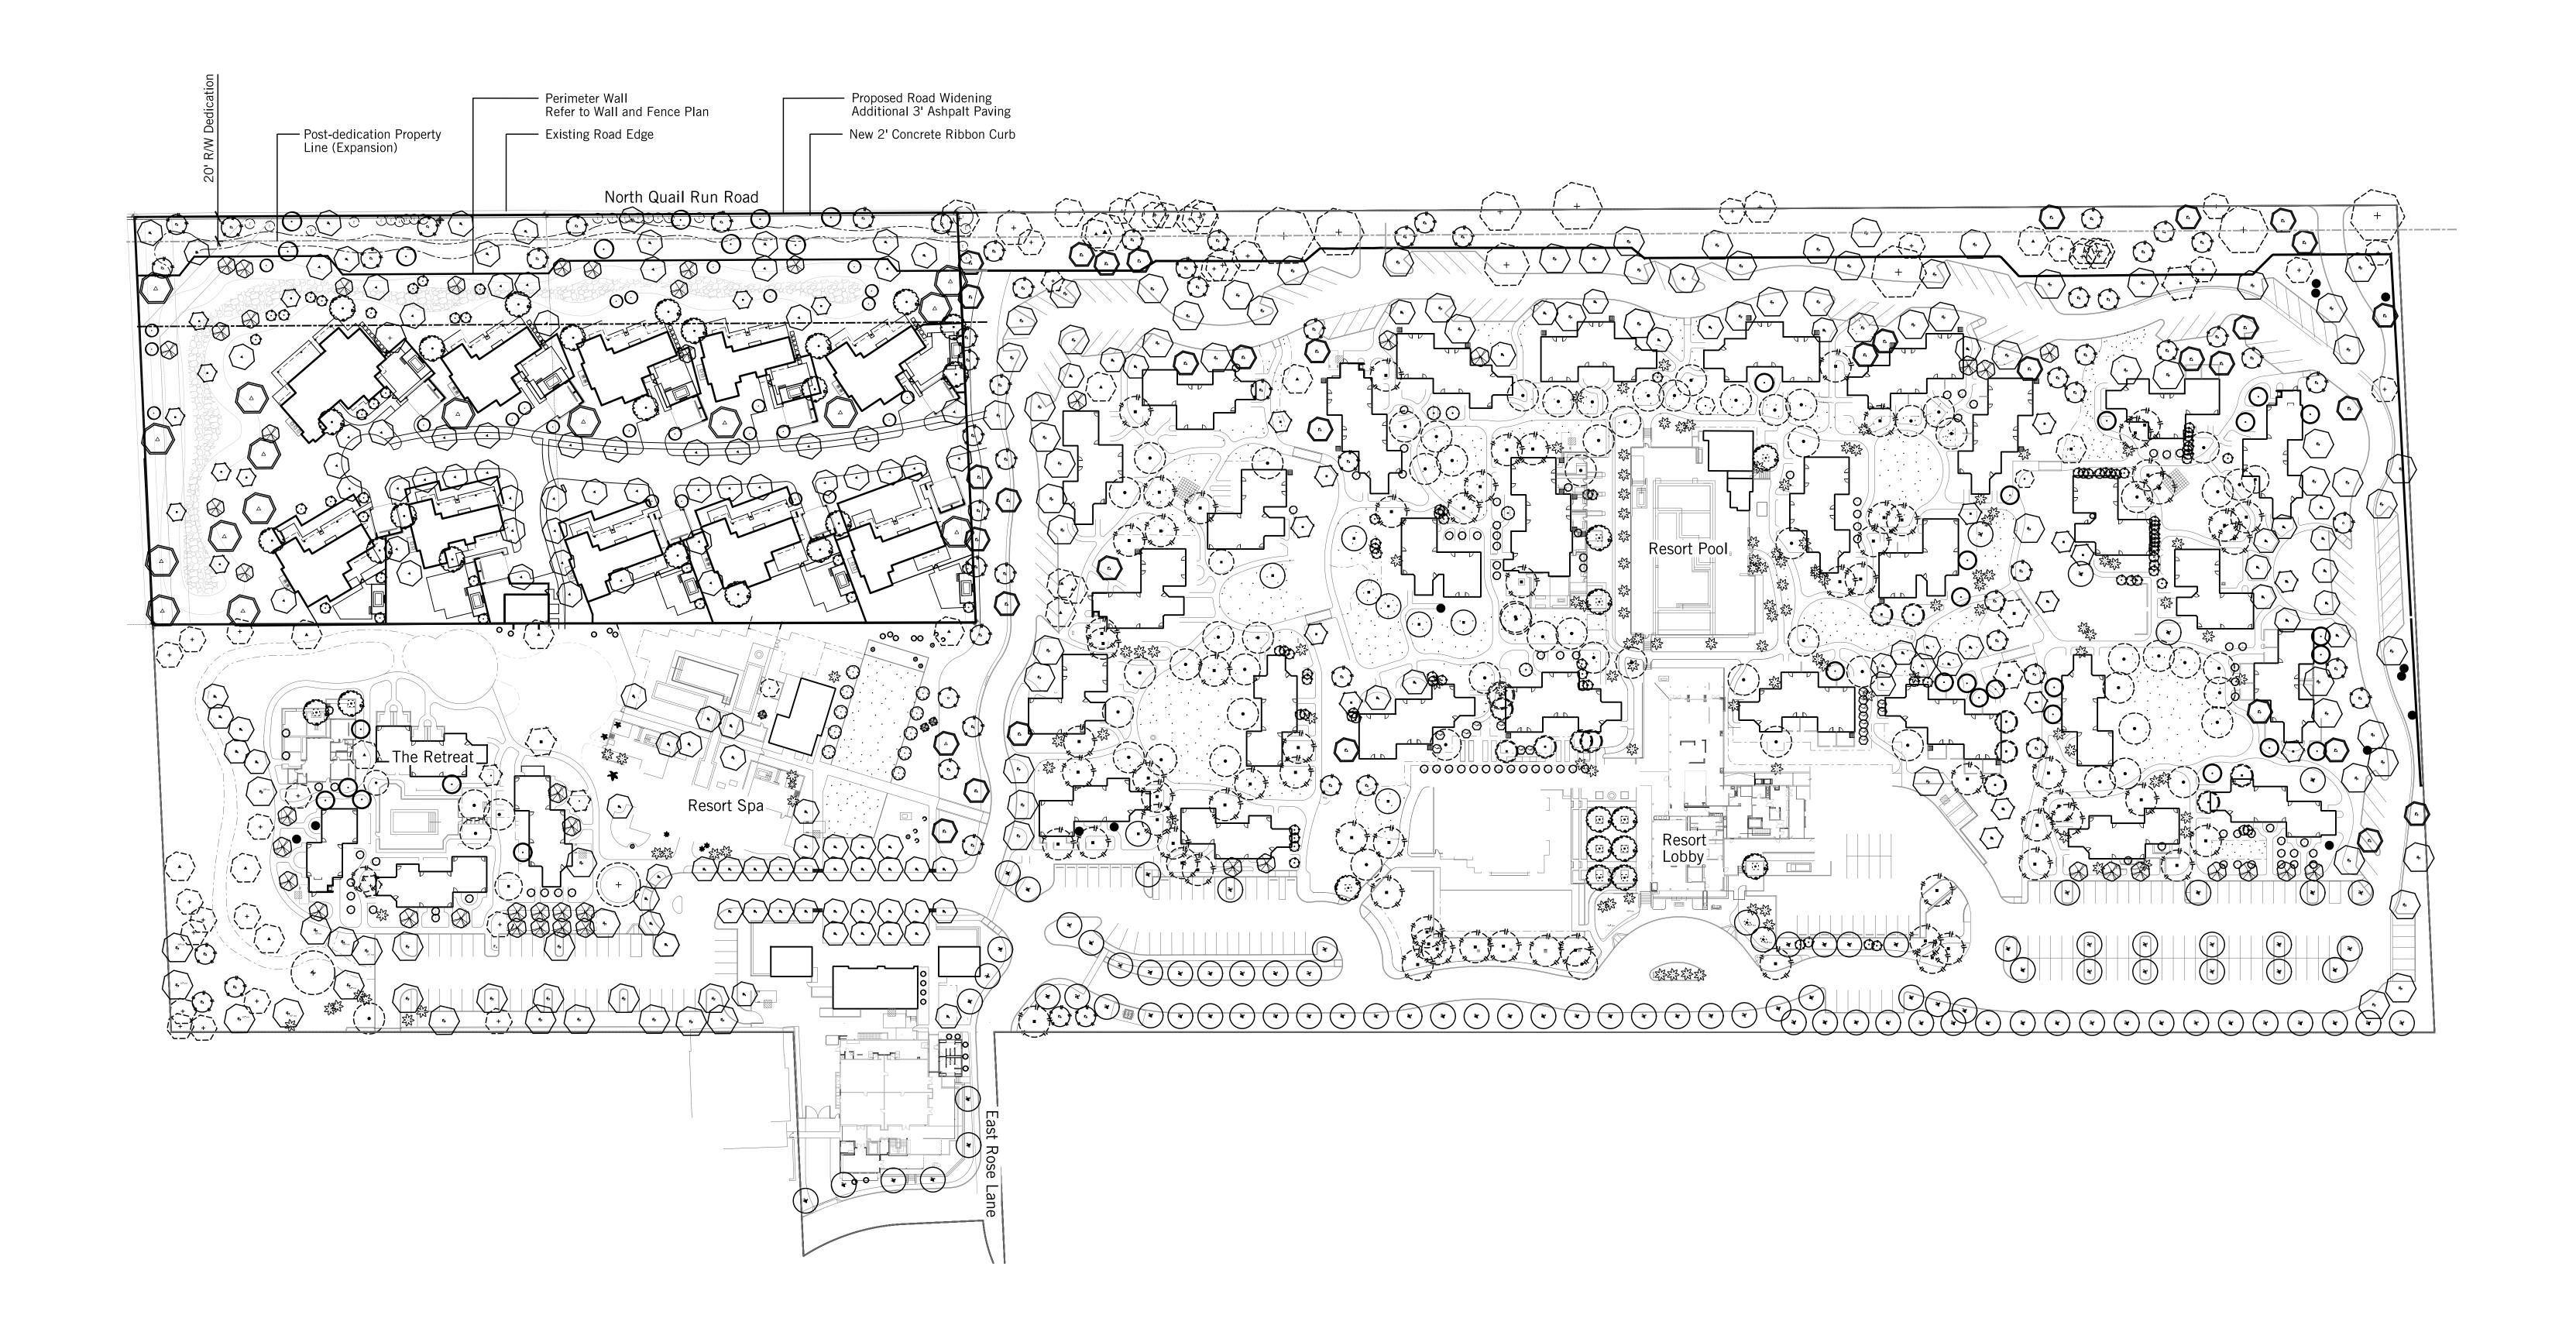

In this light, using the below Box.com link, please find the following:

- 1. An updated illustrative landscape plan and related planting plans and plant legends reflecting revisions to the landscaped areas around the proposed Villa units. These plans reflect further definition of the landscape and hardscape areas around the Villa units, particularly with respect to the materials and sizes of the west facing patio areas for all of these units. We have further increased the amount of landscape area in the west yard areas of the west Villa units, most particularly around these patio areas, reducing their size to about 830 square feet and reconfiguring them to limit outdoor gatherings.
- 2. An site plan reflecting the updated configuration of all project walls, including an increase in the height of the west perimeter wall from 6 to 8 feet, an increase in the height of the west patio walls for the east Villa units from 36 to 42 inches to make them consistent with the balance of similar patio walls throughout the Resort and the location of all of the hot tub enclosure area walls, including their height (60 inches) and construction method and materials.
- 3. Updated civil plans including revised grading and drainage and water and sewer plans,together with a cross section of the area from Quail Run Road through the most northwest Villa unit, comparing the elevation of Quail Run Road to the anticipated finished floor level of what will likely be the Villa unit with the highest finish floor elevation. and showing the impact of an 8 foot tall perimeter wall along Quail Run Road on views from and into this unit and surrounding yard.

https://chelseahospitalitypartners.box.com/s/3p6jgrqc26mvx01ifbs0pkmy3mcs5z9c

Mr. George Burton May 15, 2023 Page 2

These documents also reflect the additional information requested in your markup of our plans from the last submittal and are directly responsive to the questions and requests for additional information from Council.