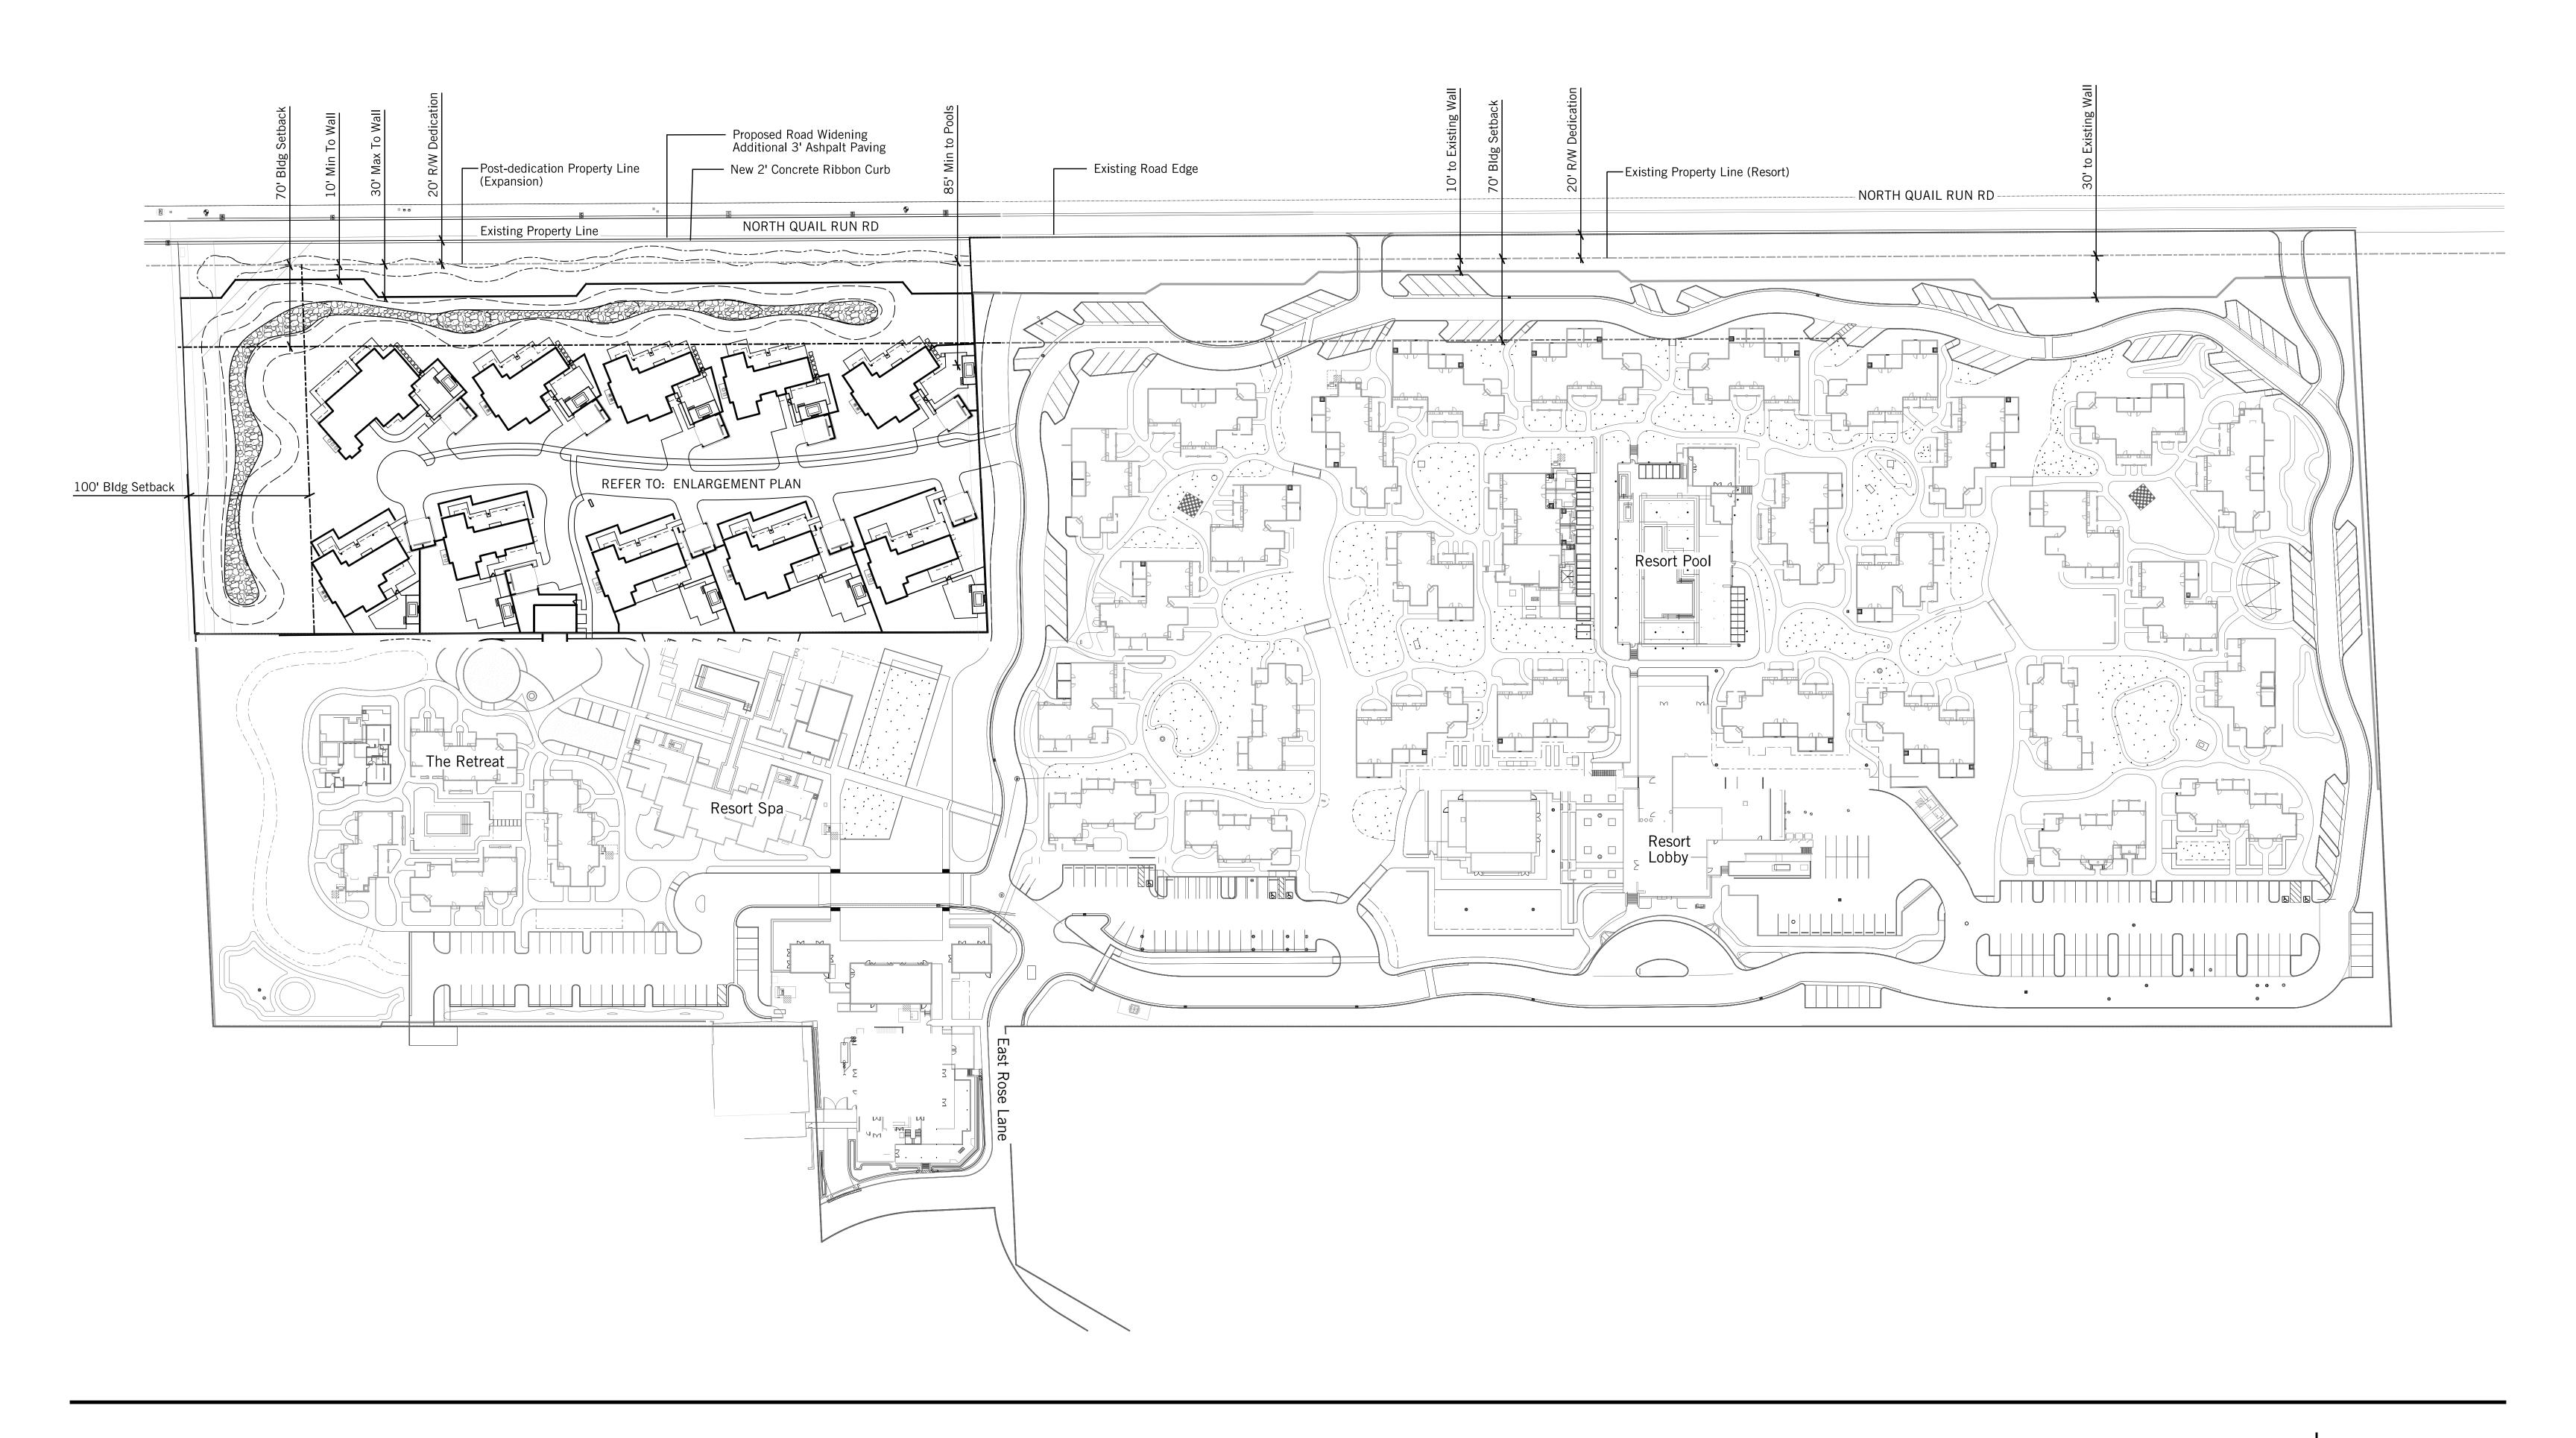

In this light, using the below Box.com link, please find the following:

- 1. An updated illustrative landscape plan and related planting plans and plant legends reflecting revisions to the landscaped areas around the proposed Villa units. These plans reflect further definition of the landscape and hardscape areas around the Villa units, particularly with respect to the materials and sizes of the west facing patio areas for all of these units. We have further increased the amount of landscape area in the west yard areas of the west Villa units, most particularly around these patio areas, reducing their size to about 830 square feet and reconfiguring them to limit outdoor gatherings.
- 2. An site plan reflecting the updated configuration of all project walls, including an increase in the height of the west perimeter wall from 6 to 8 feet, an increase in the height of the west patio walls for the east Villa units from 36 to 42 inches to make them consistent with the balance of similar patio walls throughout the Resort and the location of all of the hot tub enclosure area walls, including their height (60 inches) and construction method and materials.
- 3. Updated civil plans including revised grading and drainage and water and sewer plans,together with a cross section of the area from Quail Run Road through the most northwest Villa unit, comparing the elevation of Quail Run Road to the anticipated finished floor level of what will likely be the Villa unit with the highest finish floor elevation. and showing the impact of an 8 foot tall perimeter wall along Quail Run Road on views from and into this unit and surrounding yard.