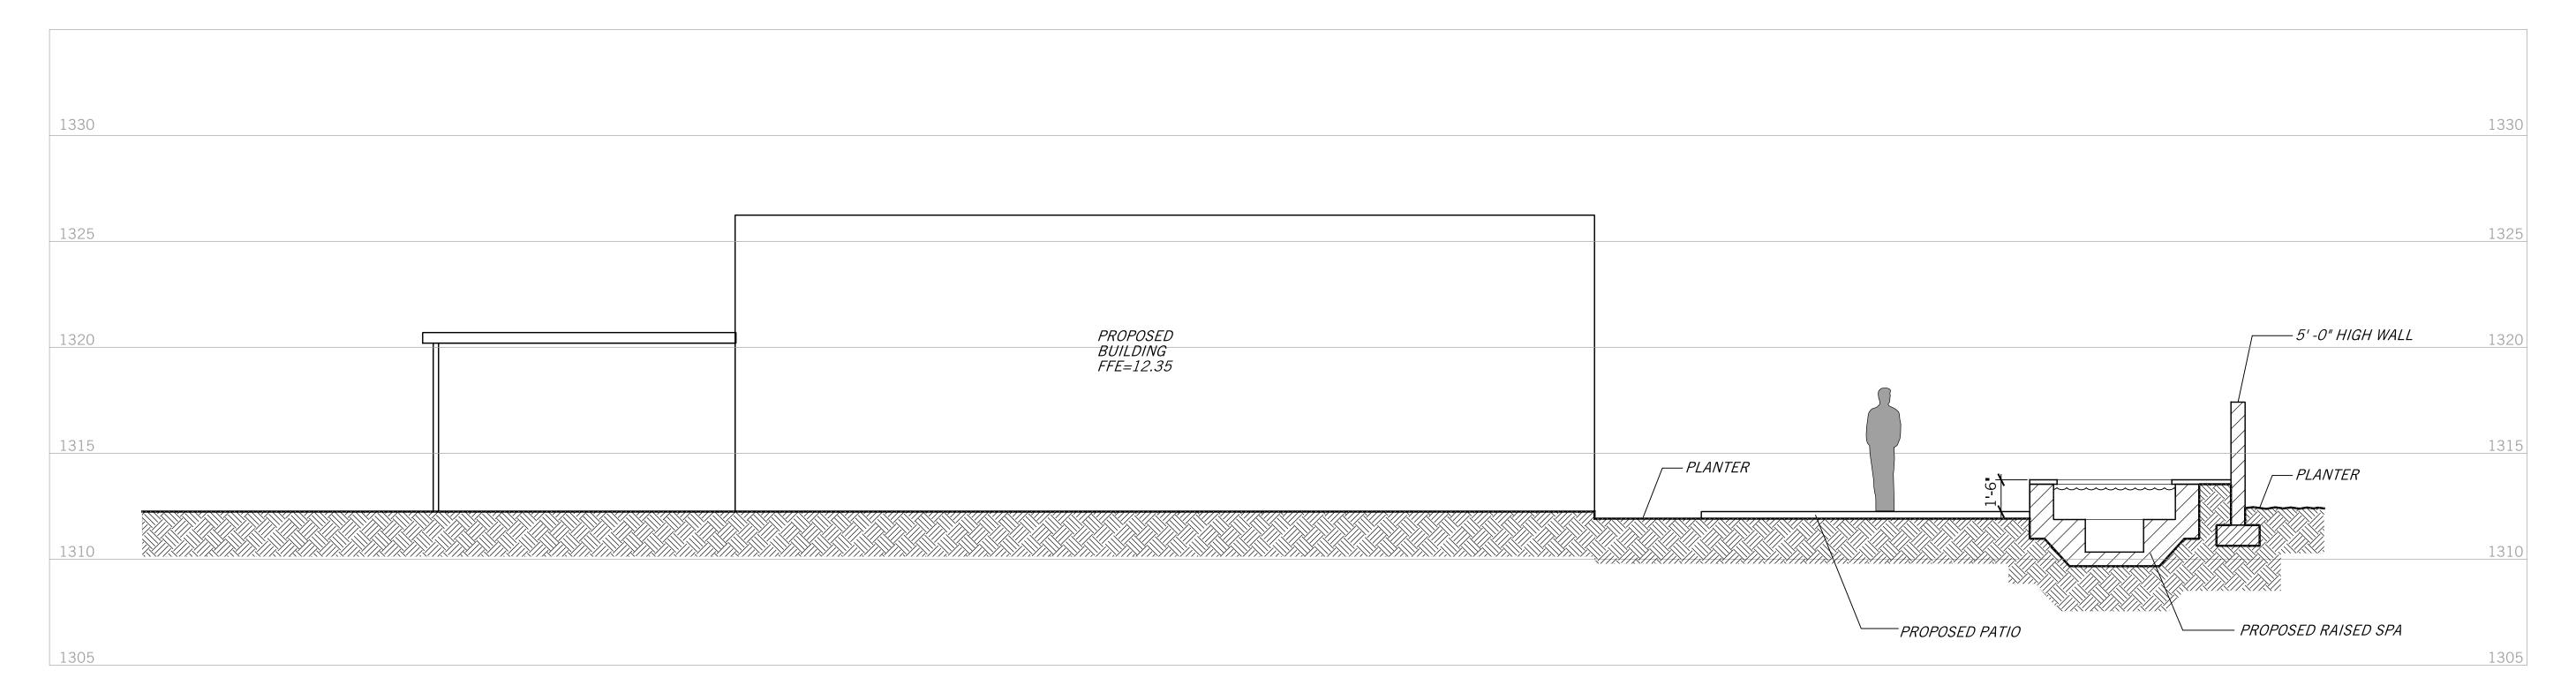

### SITE CROSS-SECTION AT SPA AND TYPICAL YARD

NOT TO SCALE

In this light, using the below Box.com link, please find the following:

- 1. An updated illustrative landscape plan and related planting plans and plant legends reflecting revisions to the landscaped areas around the proposed Villa units. These plans reflect further definition of the landscape and hardscape areas around the Villa units, particularly with respect to the materials and sizes of the west facing patio areas for all of these units. We have further increased the amount of landscape area in the west yard areas of the west Villa units, most particularly around these patio areas, reducing their size to about 830 square feet and reconfiguring them to limit outdoor gatherings.
- 2. An site plan reflecting the updated configuration of all project walls, including an increase in the height of the west perimeter wall from 6 to 8 feet, an increase in the height of the west patio walls for the east Villa units from 36 to 42 inches to make them consistent with the balance of similar patio walls throughout the Resort and the location of all of the hot tub enclosure area walls, including their height (60 inches) and construction method and materials.
- 3. Updated civil plans including revised grading and drainage and water and sewer plans,together with a cross section of the area from Quail Run Road through the most northwest Villa unit, comparing the elevation of Quail Run Road to the anticipated finished floor level of what will likely be the Villa unit with the highest finish floor elevation. and showing the impact of an 8 foot tall perimeter wall along Quail Run Road on views from and into this unit and surrounding yard.