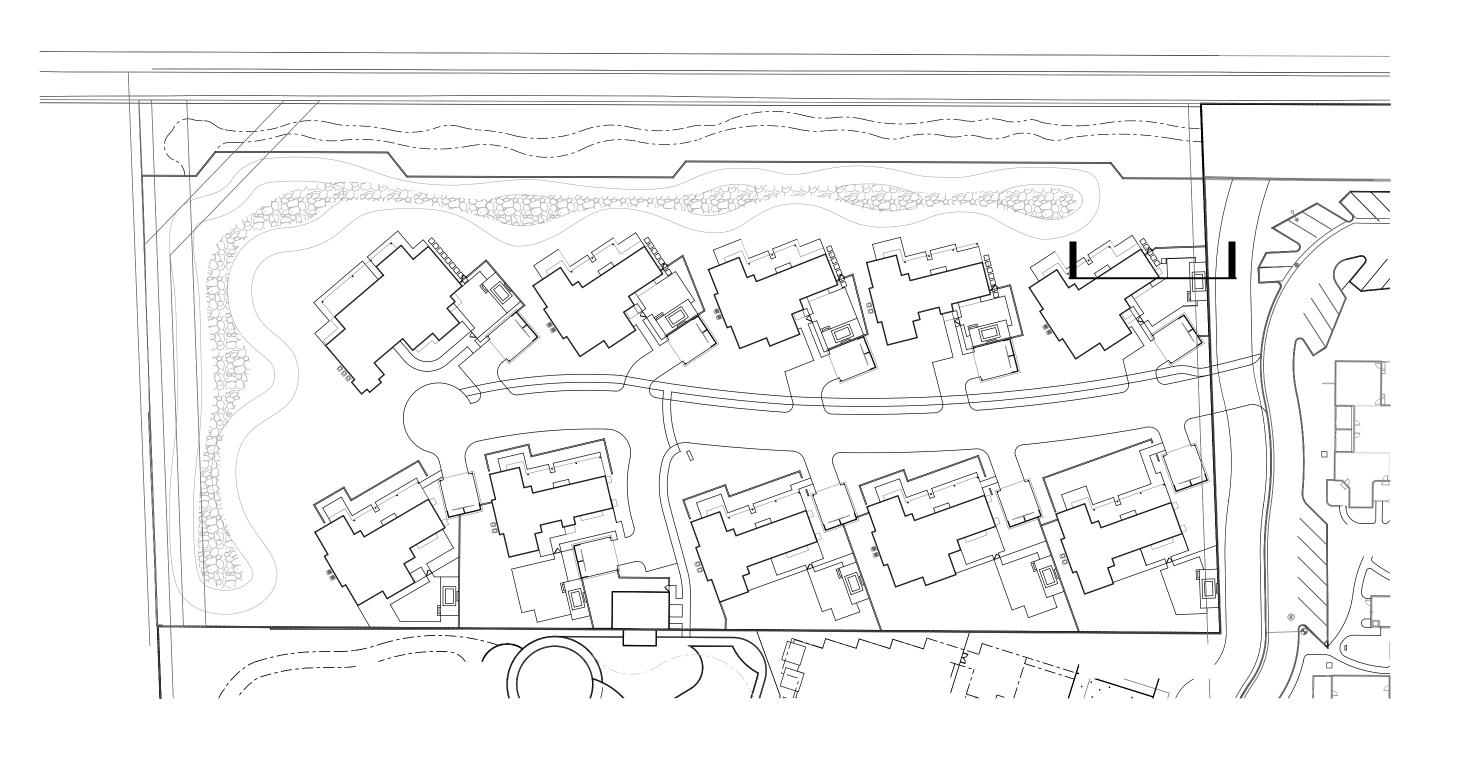

In this light, using the below Box.com link, please find the following:

- 1. An updated illustrative landscape plan and related planting plans and plant legends reflecting revisions to the landscaped areas around the proposed Villa units. These plans reflect further definition of the landscape and hardscape areas around the Villa units, particularly with respect to the materials and sizes of the west facing patio areas for all of these units. We have further increased the amount of landscape area in the west yard areas of the west Villa units, most particularly around these patio areas, reducing their size to about 830 square feet and reconfiguring them to limit outdoor gatherings.
- 2. An site plan reflecting the updated configuration of all project walls, including an increase in the height of the west perimeter wall from 6 to 8 feet, an increase in the height of the west patio walls for the east Villa units from 36 to 42 inches to make them consistent with the balance of similar patio walls throughout the Resort and the location of all of the hot tub enclosure area walls, including their height (60 inches) and construction method and materials.
- 3. Updated civil plans including revised grading and drainage and water and sewer plans,together with a cross section of the area from Quail Run Road through the most northwest Villa unit, comparing the elevation of Quail Run Road to the anticipated finished floor level of what will likely be the Villa unit with the highest finish floor elevation. and showing the impact of an 8 foot tall perimeter wall along Quail Run Road on views from and into this unit and surrounding yard.

# KEY MAP

NOT TO SCALE