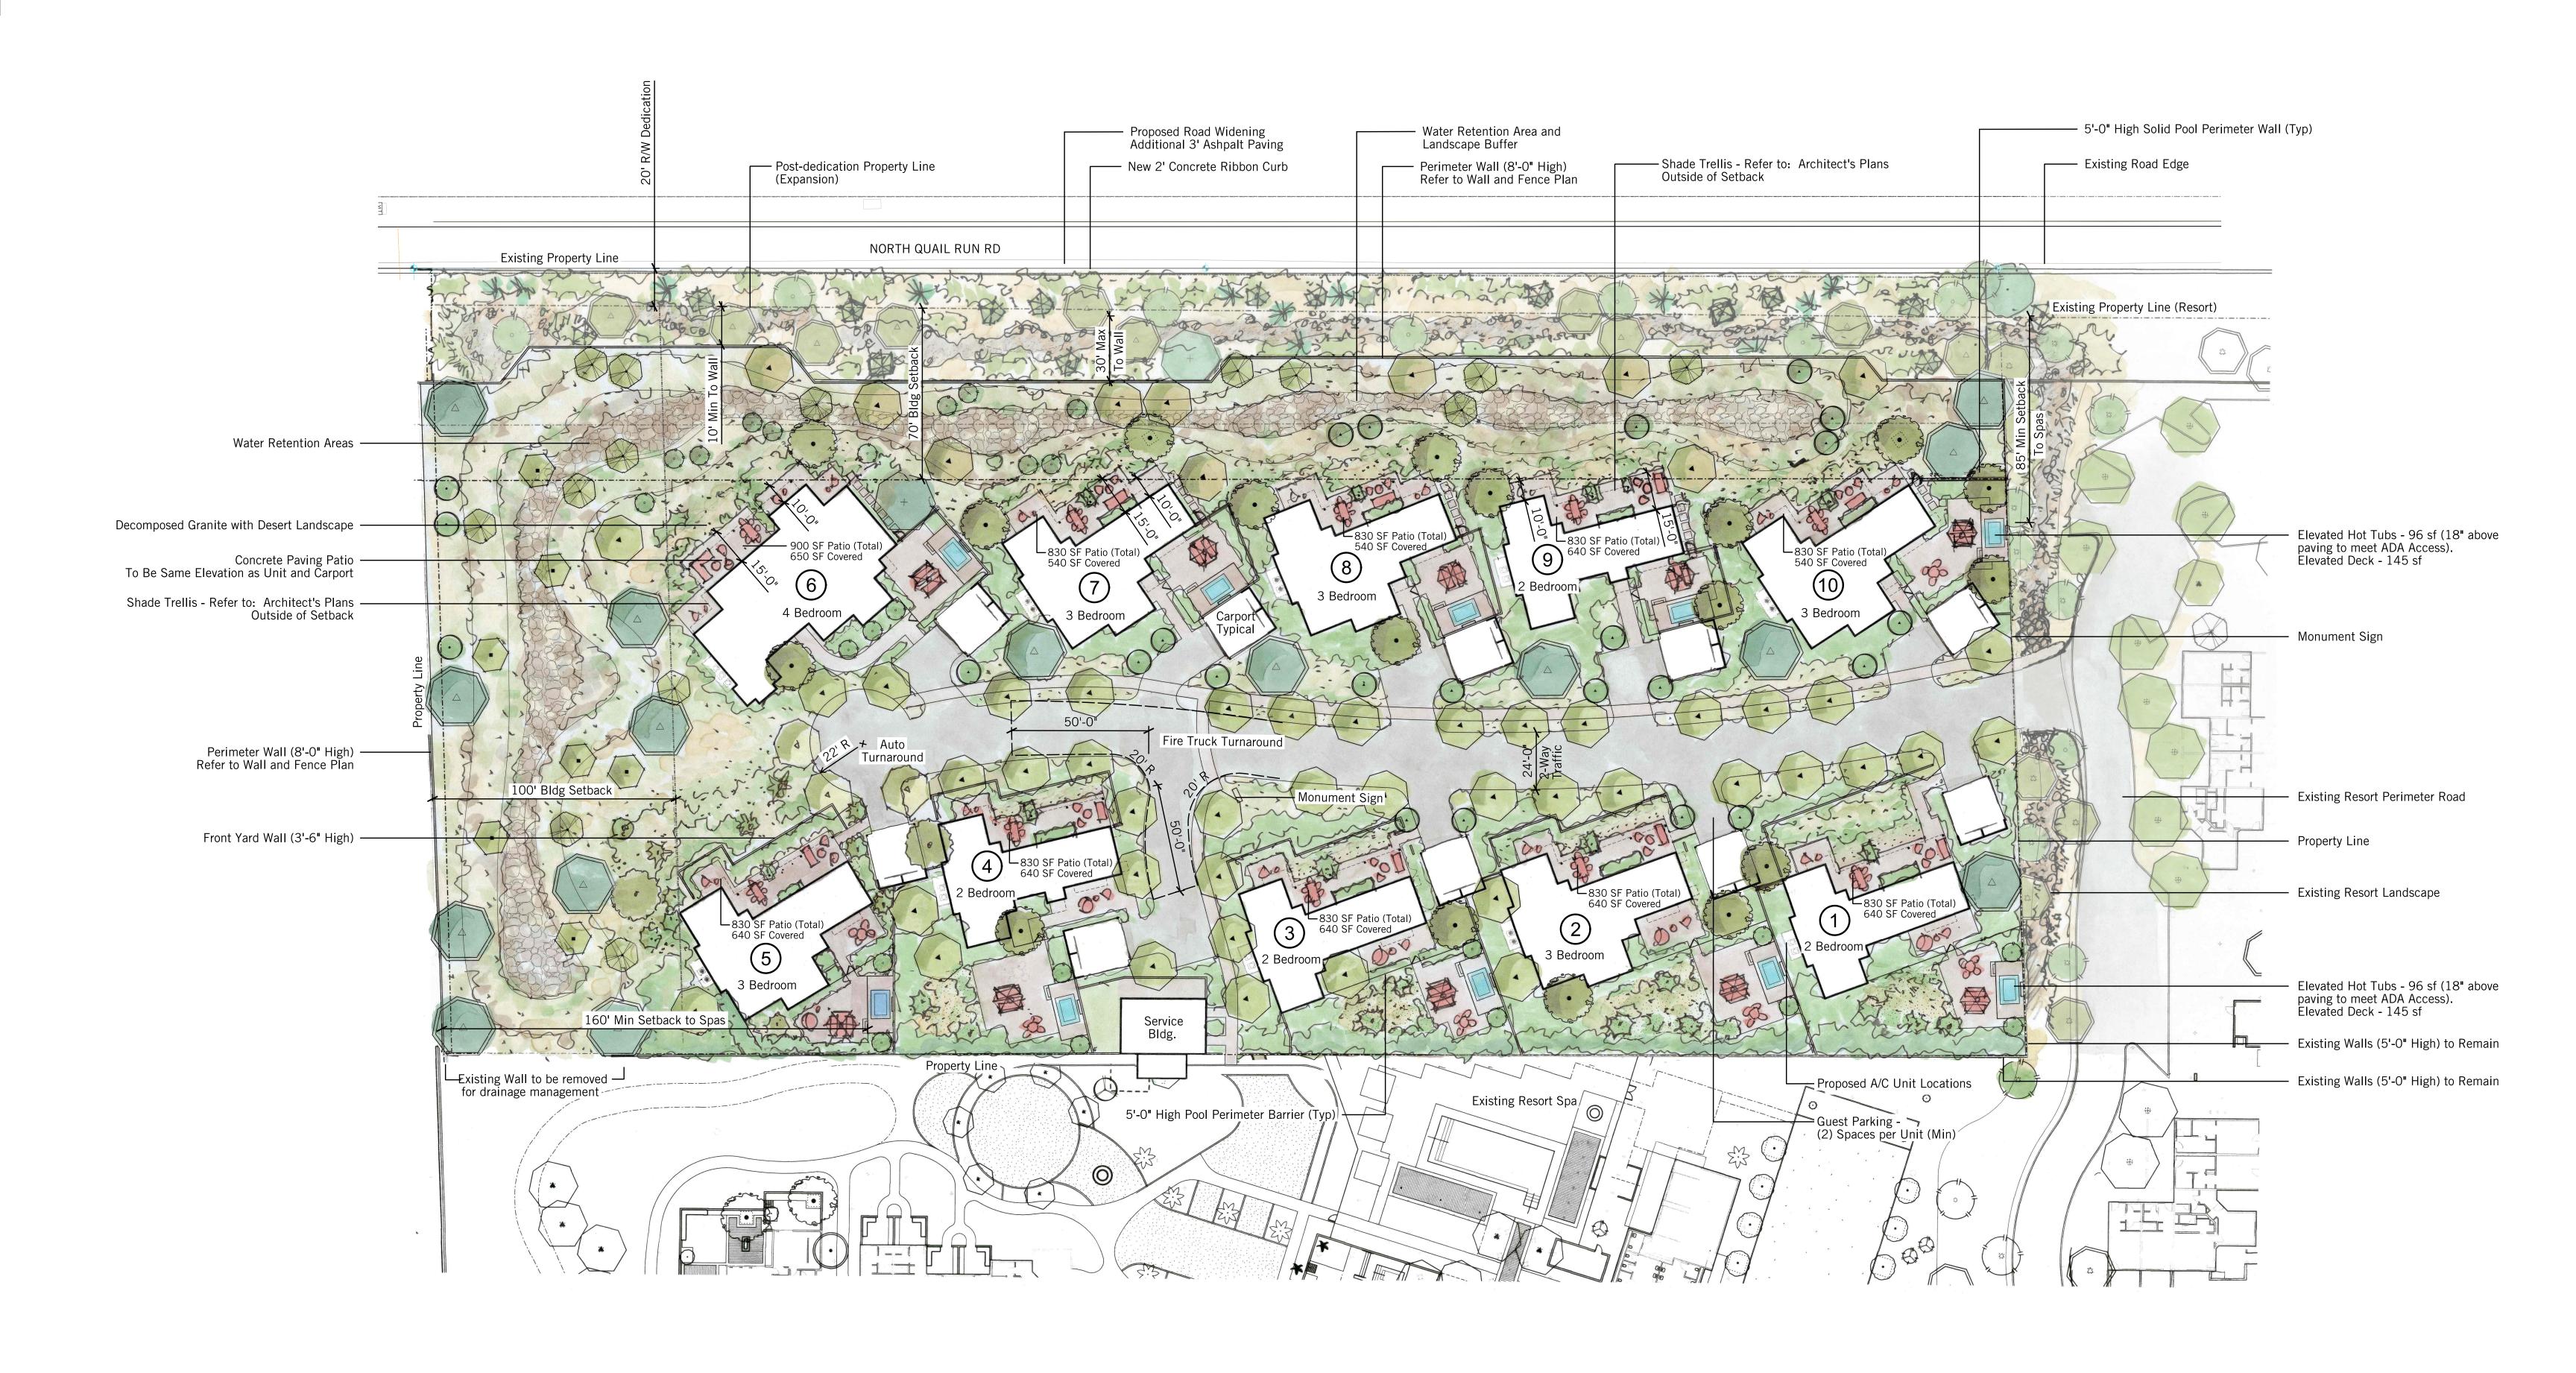

In this light, using the below Box.com link, please find the following:

- 1. An updated illustrative landscape plan and related planting plans and plant legends reflecting revisions to the landscaped areas around the proposed Villa units. These plans reflect further definition of the landscape and hardscape areas around the Villa units, particularly with respect to the materials and sizes of the west facing patio areas for all of these units. We have further increased the amount of landscape area in the west yard areas of the west Villa units, most particularly around these patio areas, reducing their size to about 830 square feet and reconfiguring them to limit outdoor gatherings.
- 2. An site plan reflecting the updated configuration of all project walls, including an increase in the height of the west perimeter wall from 6 to 8 feet, an increase in the height of the west patio walls for the east Villa units from 36 to 42 inches to make them consistent with the balance of similar patio walls throughout the Resort and the location of all of the hot tub enclosure area walls, including their height (60 inches) and construction method and materials.
- 3. Updated civil plans including revised grading and drainage and water and sewer plans,together with a cross section of the area from Quail Run Road through the most northwest Villa unit, comparing the elevation of Quail Run Road to the anticipated finished floor level of what will likely be the Villa unit with the highest finish floor elevation. and showing the impact of an 8 foot tall perimeter wall along Quail Run Road on views from and into this unit and surrounding yard.

https://chelseahospitalitypartners.box.com/s/3p6jgrqc26mvx01ifbs0pkmy3mcs5z9c

Mr. George Burton May 15, 2023 Page 2

These documents also reflect the additional information requested in your markup of our plans from the last submittal and are directly responsive to the questions and requests for additional information from Council.