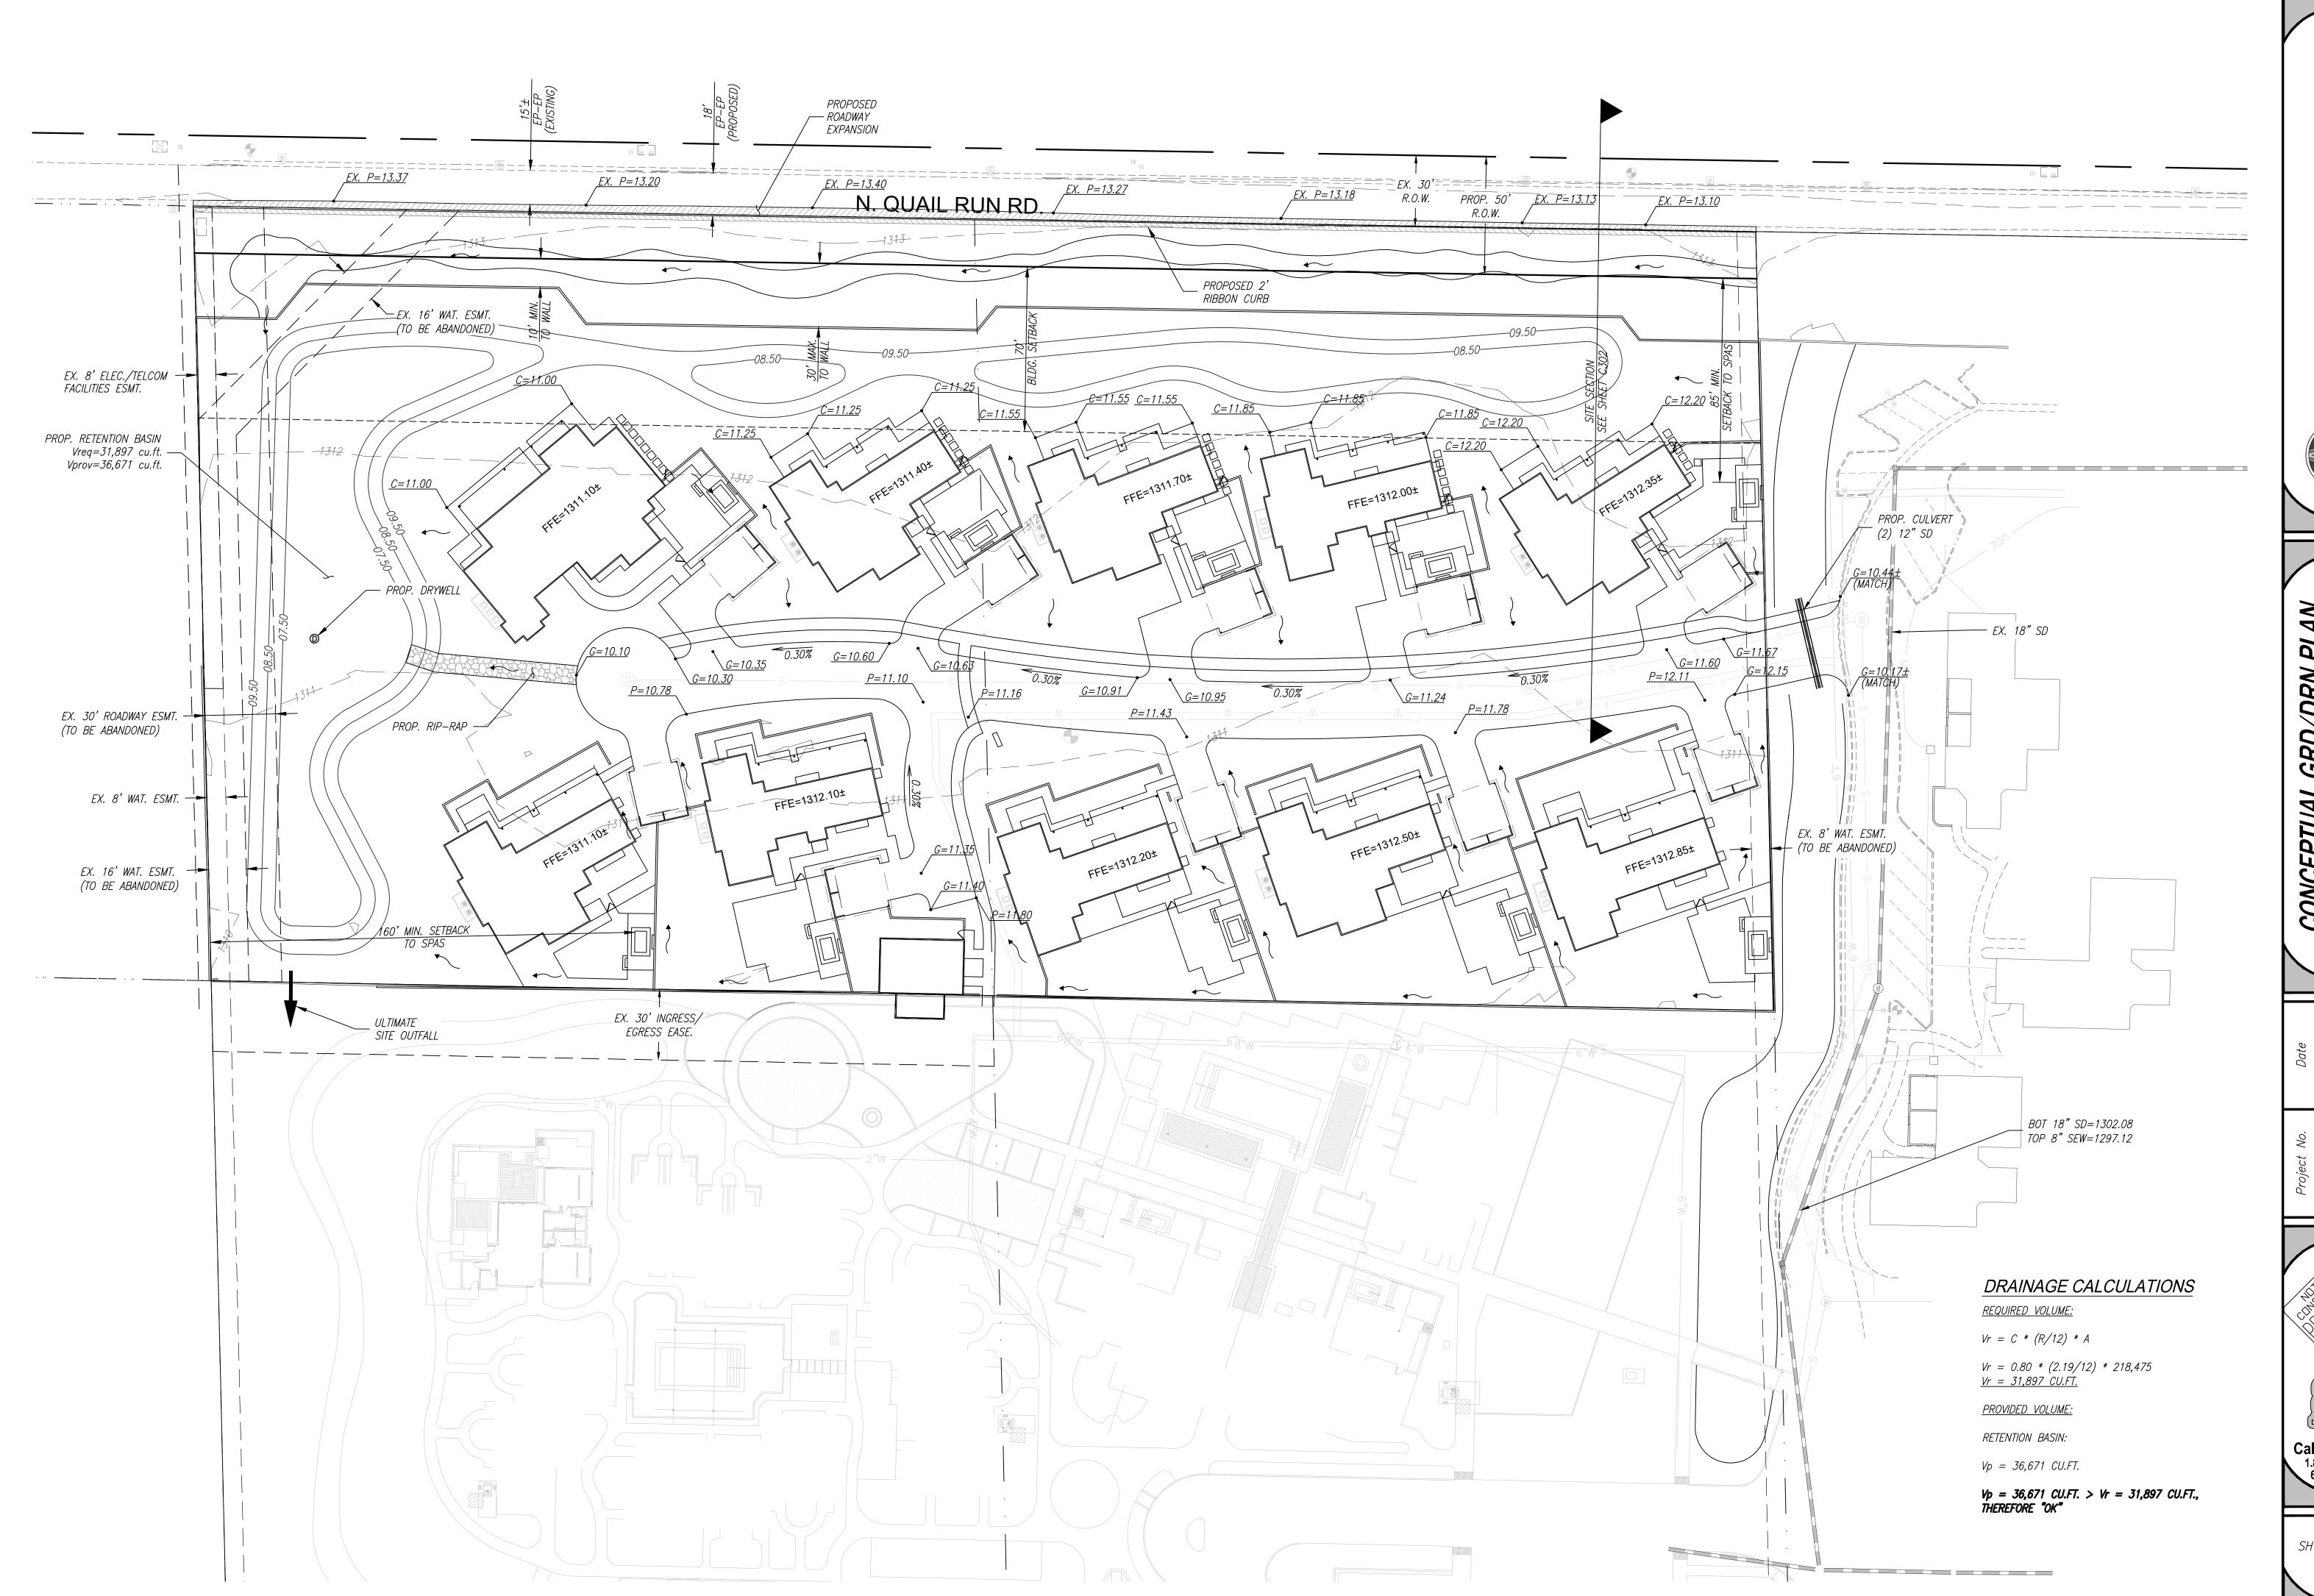

HUBBARD ENGINEERING www.hubbardengin

CONCEPTUAL GRD/DRN PLAN
ANDAZ QUAIL RUN PARCEL
A PORTION OF SOUTHEAST CORNER OF SECTION 10

Project Mgr. Project E

SHT: 01 OF 03 **C301** 