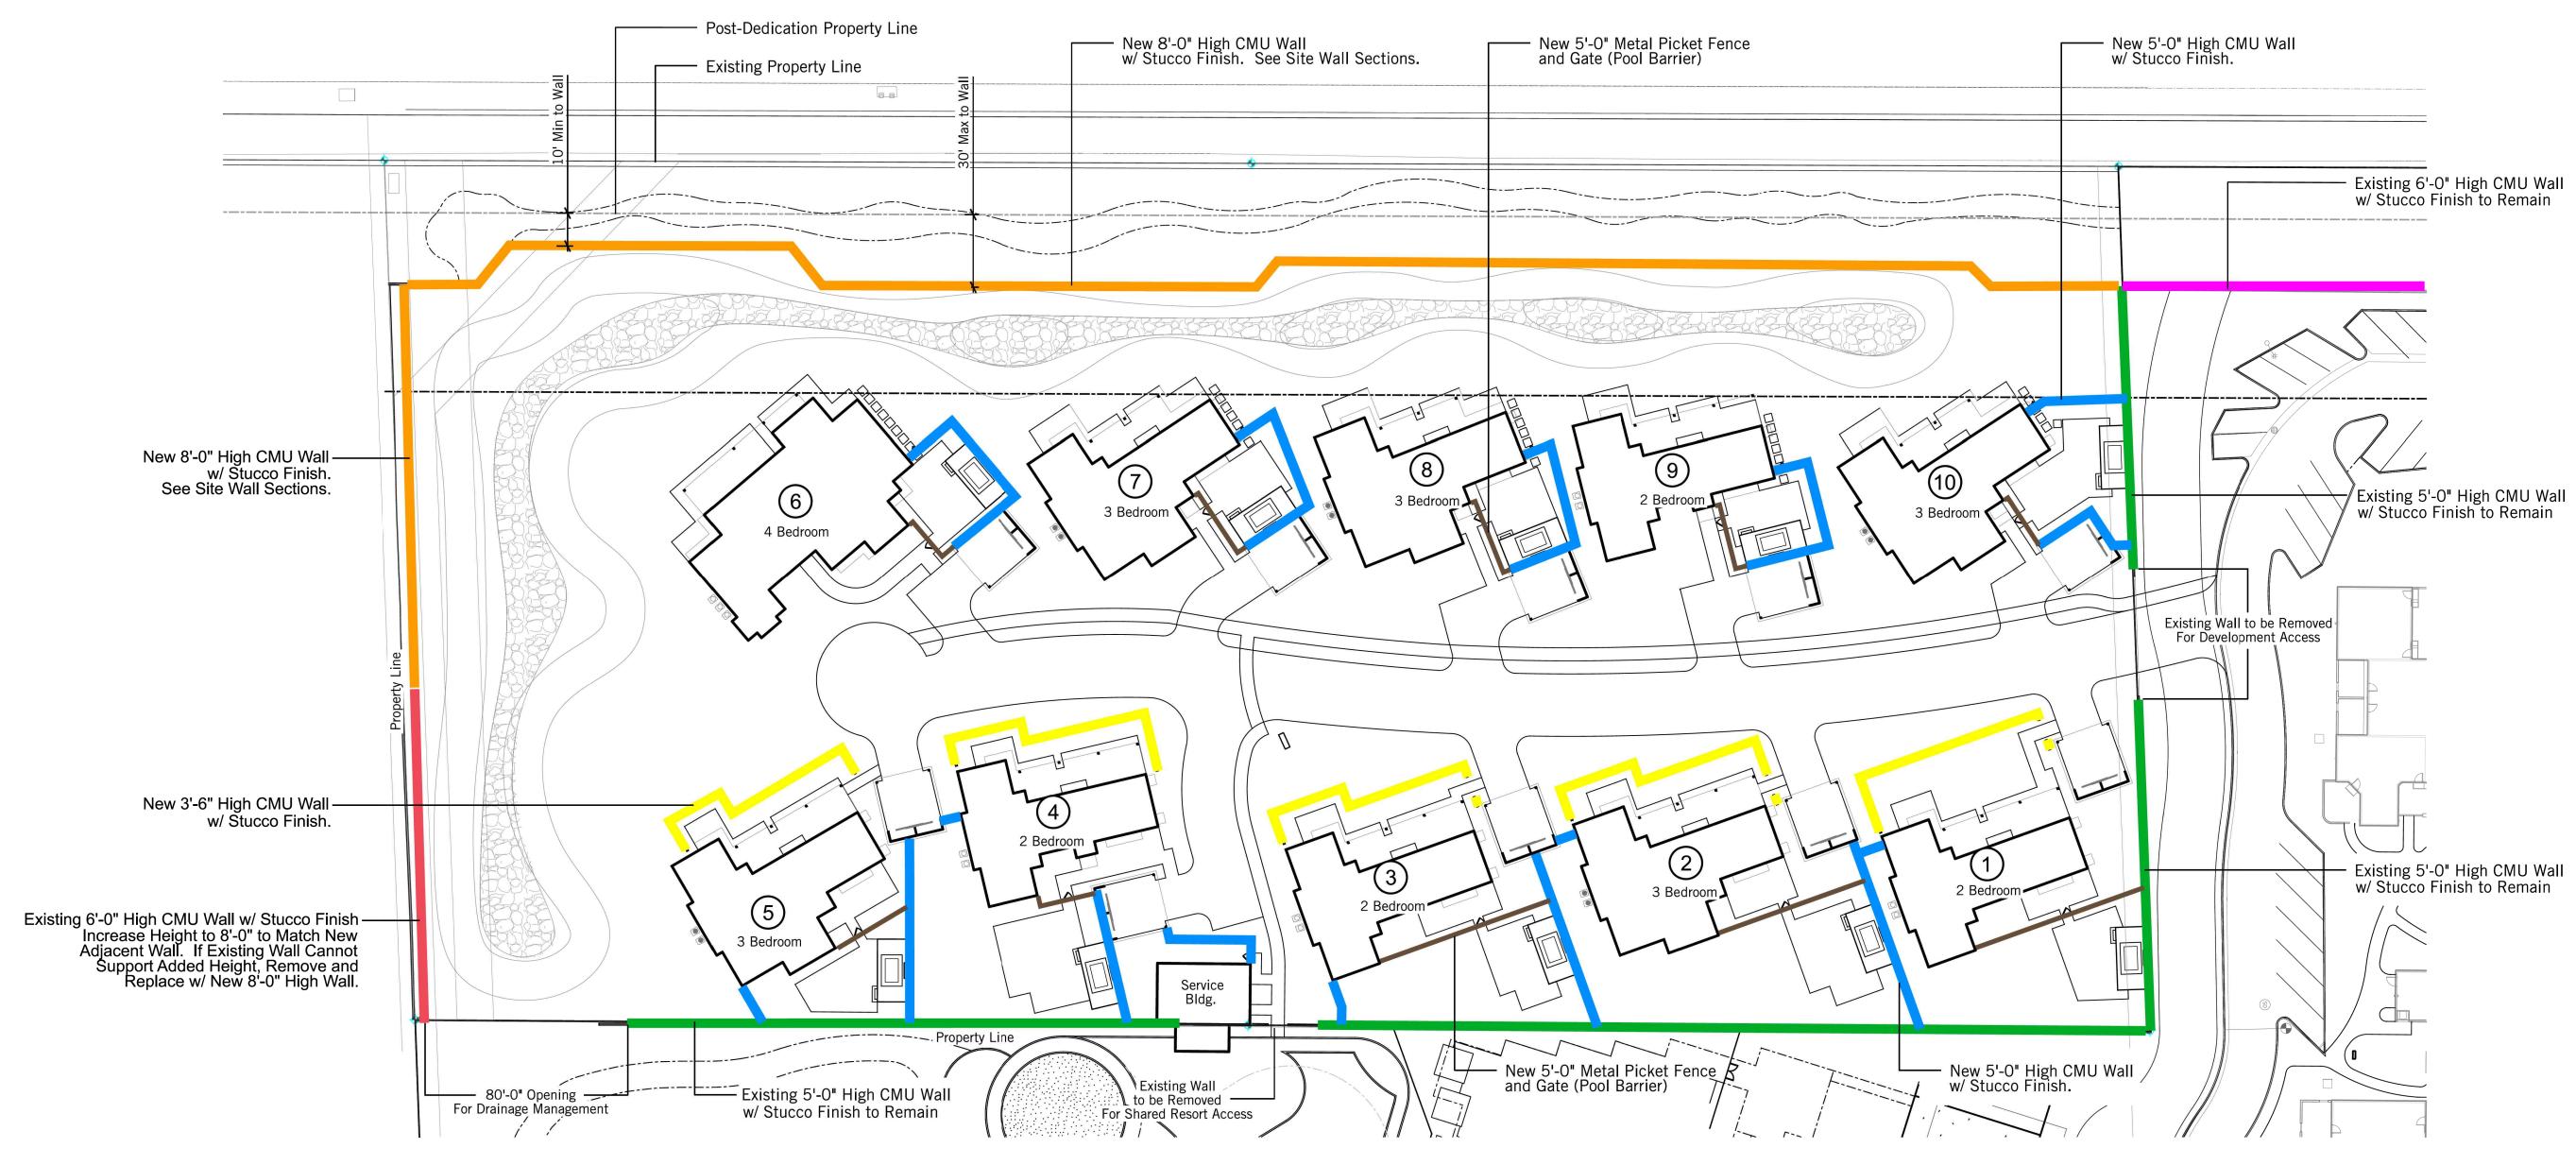

In this light, using the below Box.com link, please find the following:

- 1. An updated illustrative landscape plan and related planting plans and plant legends reflecting revisions to the landscaped areas around the proposed Villa units. These plans reflect further definition of the landscape and hardscape areas around the Villa units, particularly with respect to the materials and sizes of the west facing patio areas for all of these units. We have further increased the amount of landscape area in the west yard areas of the west Villa units, most particularly around these patio areas, reducing their size to about 830 square feet and reconfiguring them to limit outdoor gatherings.
- 2. An site plan reflecting the updated configuration of all project walls, including an increase in the height of the west perimeter wall from 6 to 8 feet, an increase in the height of the west patio walls for the east Villa units from 36 to 42 inches to make them consistent with the balance of similar patio walls throughout the Resort and the location of all of the hot tub enclosure area walls, including their height (60 inches) and construction method and materials.
- 3. Updated civil plans including revised grading and drainage and water and sewer plans,together with a cross section of the area from Quail Run Road through the most northwest Villa unit, comparing the elevation of Quail Run Road to the anticipated finished floor level of what will likely be the Villa unit with the highest finish floor elevation. and showing the impact of an 8 foot tall perimeter wall along Quail Run Road on views from and into this unit and surrounding yard.

# SITE WALLS & FENCES

SHT: 02 OF 03 **C302** 