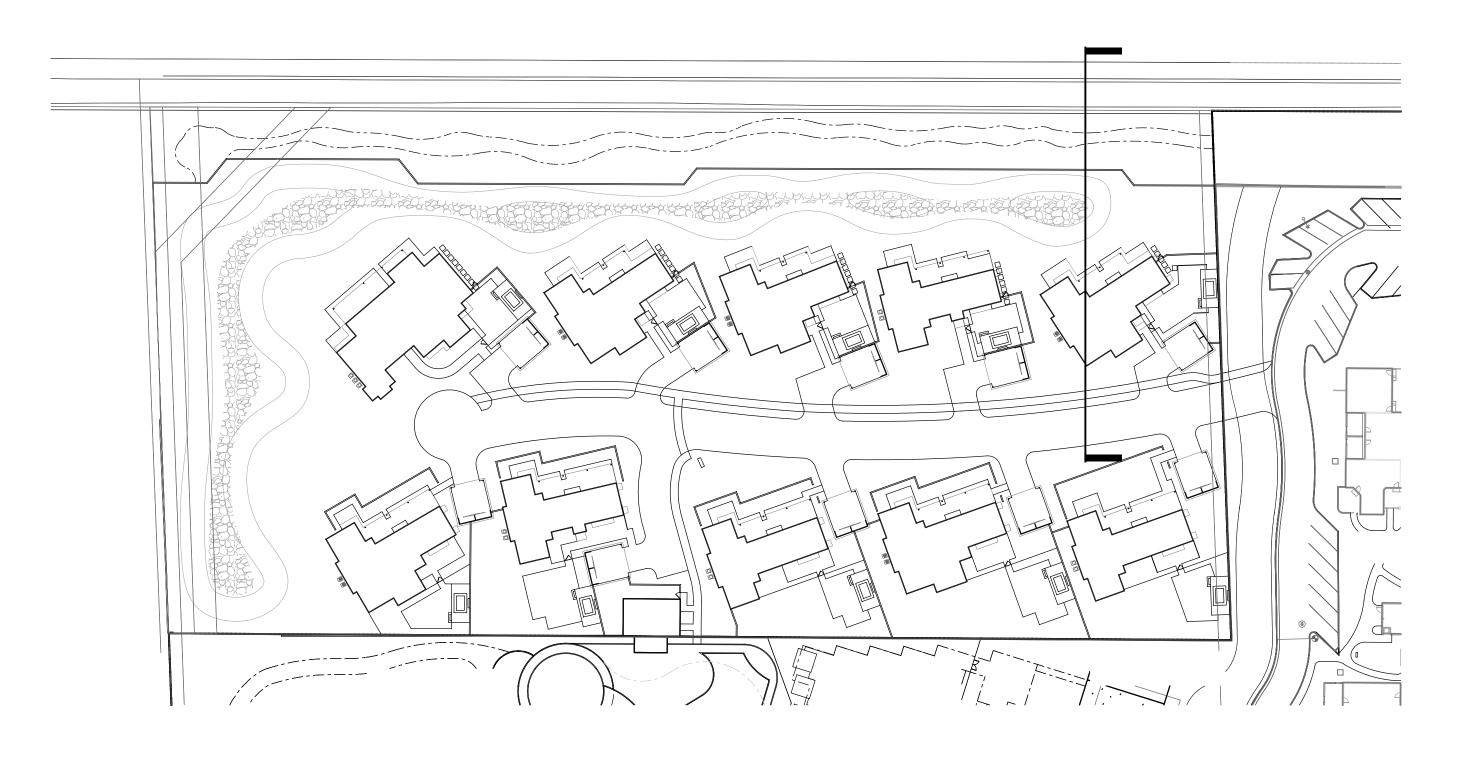

In this light, using the below Box.com link, please find the following:

- 1. An updated illustrative landscape plan and related planting plans and plant legends reflecting revisions to the landscaped areas around the proposed Villa units. These plans reflect further definition of the landscape and hardscape areas around the Villa units, particularly with respect to the materials and sizes of the west facing patio areas for all of these units. We have further increased the amount of landscape area in the west yard areas of the west Villa units, most particularly around these patio areas, reducing their size to about 830 square feet and reconfiguring them to limit outdoor gatherings.
- 2. An site plan reflecting the updated configuration of all project walls, including an increase in the height of the west perimeter wall from 6 to 8 feet, an increase in the height of the west patio walls for the east Villa units from 36 to 42 inches to make them consistent with the balance of similar patio walls throughout the Resort and the location of all of the hot tub enclosure area walls, including their height (60 inches) and construction method and materials.
- 3. Updated civil plans including revised grading and drainage and water and sewer plans,together with a cross section of the area from Quail Run Road through the most northwest Villa unit, comparing the elevation of Quail Run Road to the anticipated finished floor level of what will likely be the Villa unit with the highest finish floor elevation. and showing the impact of an 8 foot tall perimeter wall along Quail Run Road on views from and into this unit and surrounding yard.

# SITE WALLS & FENCES

SHT: 02 OF 03 **C302** 

# KEY MAP

NOT TO SCALE