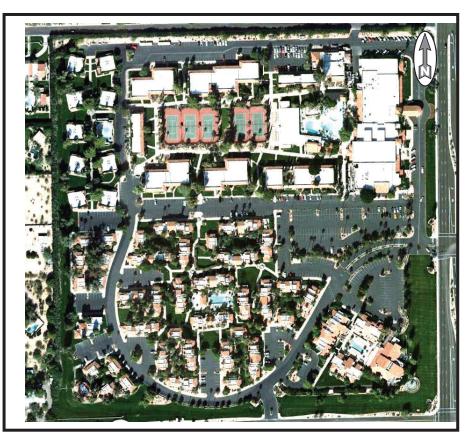

**Figure 7** through **Figure 33** provide aerial photographs of the Scottsdale Plaza Resort dated from March 2022 through 29 April 1997. These photographs reveal that the Resort property has had an excessive number of parking supply for 25 years. While there is no time-of-day for each photograph, each photograph was obviously taken during daylight hours, and based upon the varying shadow angles, were taken at random times of the day. These 27 aerial photographs taken over 25 years each reveal a similar low parking occupancy. None of the photographs indicate high parking utilization. These aerial photographs confirm the validity of the parking occupancy accomplished 25 and 26 February 2022.

Figure 7: Scottsdale Plaza Resort Aerial Photograph: 3 – ?? – 2022

Figure 8: Scottsdale Plaza Resort Aerial Photograph: 7 – 11 – 2021, Sunday

Figure 9: Scottsdale Plaza Resort Aerial Photograph: 5 – 22 – 2021, Saturday