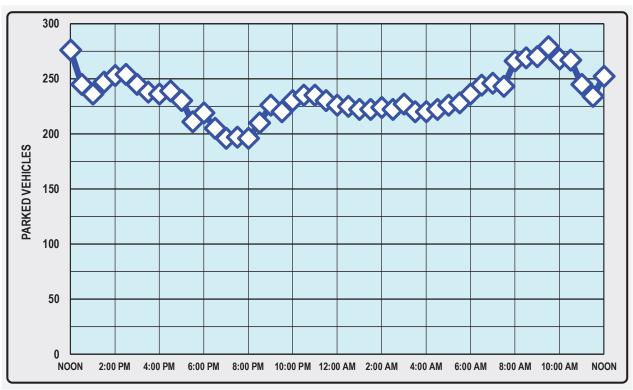

Figure 4: Scottsdale Plaza Resort Parking Space Occupancy by Count Area

**Figure 5** indicates the existing Scottsdale Plaza Resort maximum parking demand by 30-minute interval. **Figure 6** compares the existing Scottsdale Plaza Resort maximum 30-minute interval parking demand to the existing Scottsdale Plaza Resort parking supply. **Appendix B.1** provides larger versions of these figures.

Figure 5: Scottsdale Plaza Resort Maximum Total Number of Parked Vehicles

These data reveal that more than 60% of the existing Scottsdale Plaza Resort parking spaces are unused on a high-use weekend with maximum hotel and conference room use.

The maximum number of occupied parking spaces was 279 at 9:30 AM on Saturday. The maximum number of occupied parking spaces during the early morning hours was 227 at 3:00 AM on Saturday.

**Appendix C.1** provides the conference room users on Friday, 25 February 2022, and **Appendix C.2** provides the conference room users on Saturday, 25 February 2022.