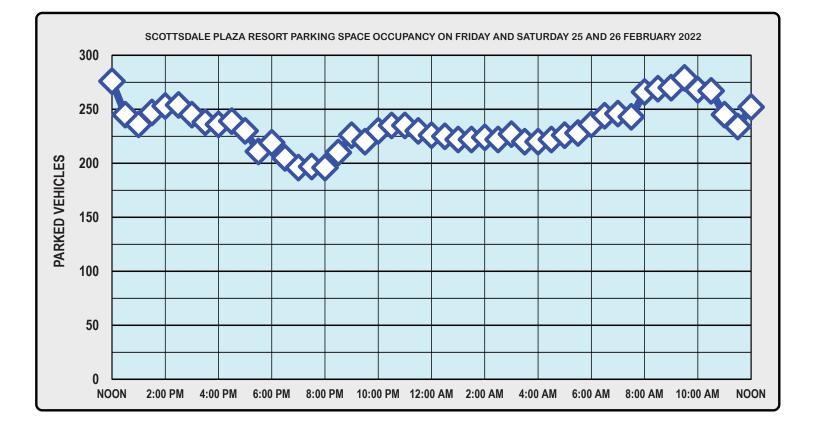

Figure 4: Scottsdale Plaza Resort Parking Space Occupancy by Count Area

**Figure 5** indicates the existing Scottsdale Plaza Resort maximum parking demand by 30-minute interval. **Figure 6** compares the existing Scottsdale Plaza Resort maximum 30-minute interval parking demand to the existing Scottsdale Plaza Resort parking supply. **Appendix B.1** provides larger versions of these figures.

Figure 5: Scottsdale Plaza Resort Maximum Total Number of Parked Vehicles

These data reveal that more than 60% of the existing Scottsdale Plaza Resort parking spaces are unused on a high-use weekend with maximum hotel and conference room use.

The maximum number of occupied parking spaces was 279 at 9:30 AM on Saturday. The maximum number of occupied parking spaces during the early morning hours was 227 at 3:00 AM on Saturday.

**Appendix C.1** provides the conference room users on Friday, 25 February 2022, and **Appendix C.2** provides the conference room users on Saturday, 25 February 2022.