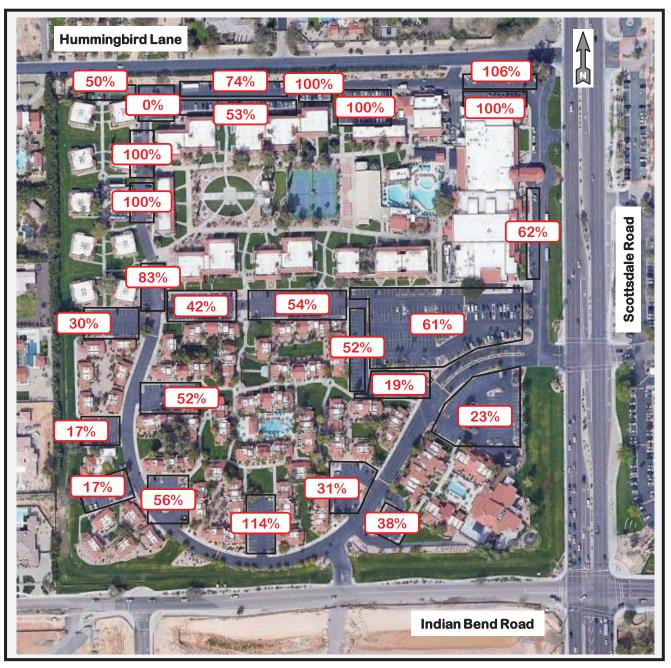

Figure 3: Scottsdale Plaza Resort Parking Maximum Occupancy by Count Area

**Figure 4** reveals the maximum parking occupancy for each parking area that occurred at a particular 30minute count time. These maximum occupancies occurred at different times of the day. These percentages indicate that only five (5) of the 26 designated parking areas achieved maximum parking occupancy during any one of the 30-minute count times throughout the 24-hour count period. The 106% occupancy is a valet parking area, and at three (3) different count time periods, had 19 cars parked in 18 parking spaces.