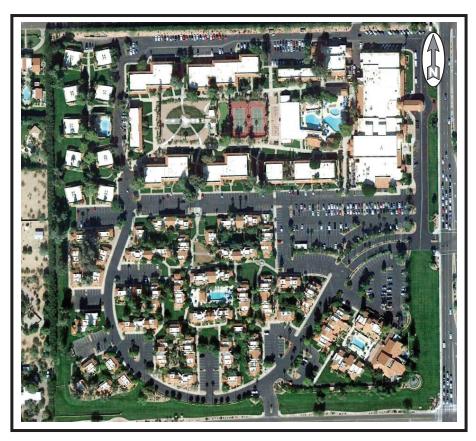

## **Existing Parking Occupancy**

**Figure 2** depicts 26 parking areas on the existing Scottsdale Plaza Resort property, identified exclusively for parking occupancy data collection, and not by resort function use.

Figure 2: Scottsdale Plaza Resort Areas for Parking Occupancy Count

From noon on Friday, 25 February 2022 through noon on Saturday, 26 February 2022, parking occupancy was counted on the Scottsdale Plaza Resort property. Each of the 26 parking areas were counted on the half-hour for 24 hours. This weekend was selected as a high-season, maximum-property-use weekend. On 25 and 26 February 2022, Scottsdale Plaza Resort had 97% hotel guest room occupancy. Also, the conference rooms had 90 to 300 seats occupied with one wedding, another unrelated wedding rehearsal dinner, and two unrelated corporate meeting events. The conference rooms were at maximum capacity.