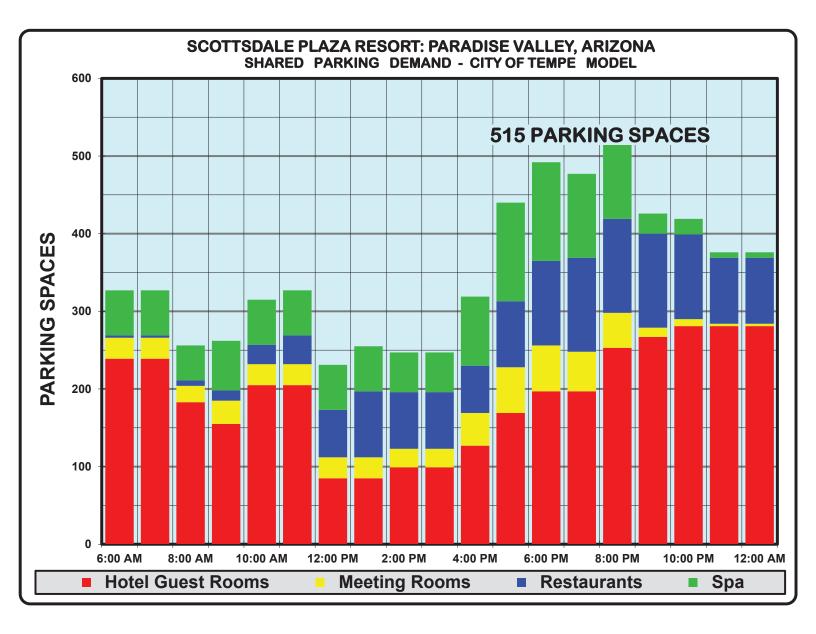

| Figure | 32: | Scottsdale Plaza Resort Aerial Photograph: 4 – 1 – 2002, Monday                 | 22 |
|--------|-----|---------------------------------------------------------------------------------|----|
|        |     | Scottsdale Plaza Resort Aerial Photograph: 4 – 29 – 1997, Tuesday               |    |
| Figure | 34: | Scottsdale Plaza Resort Required Parking - City of Waltham Shared Parking Model | 37 |
| Figure | 35: | Scottsdale Plaza Resort Required Parking - City of Tempe Shared Parking Model   | 37 |
| Figure | 36: | Scottsdale Plaza Resort Valet Parking Plan – Prepared by HKS Architects         | 40 |
| Figure | 37: | Surface Valet Parking Plan Detail                                               | 41 |
|        |     | Underground Valet Parking Plan Detail                                           |    |
|        |     | Total Provided Parking with Valet Parking                                       |    |
| 0      |     | 5 <b>5</b>                                                                      |    |

#### Parking Recommendation with Renovated Scottsdale Plaza Resort

The renovated Scottsdale Plaza Resort will consist of 468 hotel guest rooms; 32,366 square feet of conference rooms and ancillary area; and 57,436 square feet of total restaurant area; of which 36,096 square feet is dining area; and 38,100 square feet of spa and fitness area. The renovated Scottsdale Plaza Resort should provide a minimum of 571 parking spaces. **Appendix A** states that the Scottsdale Plaza Resort has very unusual (once every two years) short-duration, lecture-seating, no-table, no-food-and-drink-service events in their conference rooms. On these very rare occasions, when parking demand is very atypical; valet parking, using properties east of Scottsdale Road, with property owner permission, may be necessary.