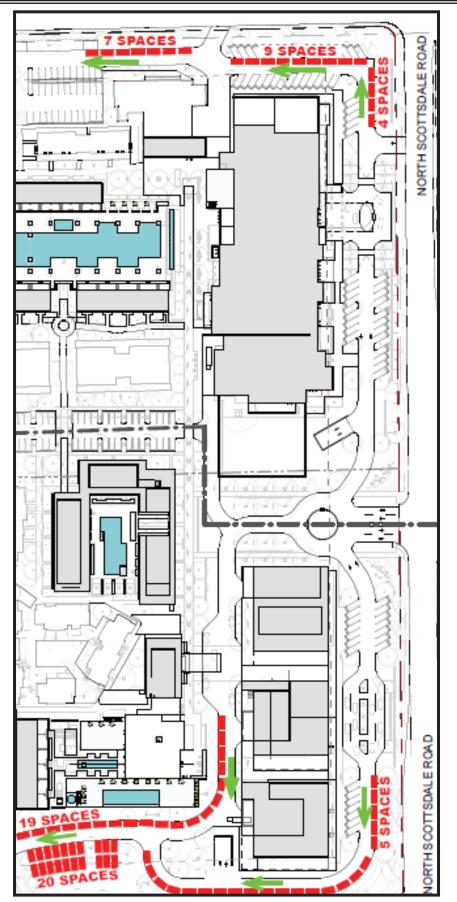

## **Existing Parking Occupancy**

**Figure 2** depicts 26 parking areas on the existing Scottsdale Plaza Resort property, identified exclusively for parking occupancy data collection, and not by resort function use.

Figure 2: Scottsdale Plaza Resort Areas for Parking Occupancy Count

From noon on Friday, 25 February 2022 through noon on Saturday, 26 February 2022, parking occupancy was counted on the Scottsdale Plaza Resort property. Each of the 26 parking areas were counted on the half-hour for 24 hours. This weekend was selected as a high-season, maximum-property-use weekend. On 25 and 26 February 2022, Scottsdale Plaza Resort had 97% hotel guest room occupancy. Also, the conference rooms had 90 to 300 seats occupied with one wedding, another unrelated wedding rehearsal dinner, and two unrelated corporate meeting events. The conference rooms were at maximum capacity.