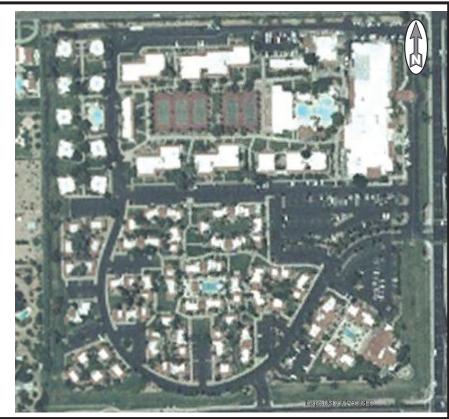

**Figure 7** through **Figure 33** provide aerial photographs of the Scottsdale Plaza Resort dated from March 2022 through 29 April 1997. These photographs reveal that the Resort property has had an excessive number of parking supply for 25 years. While there is no time-of-day for each photograph, each photograph was obviously taken during daylight hours, and based upon the varying shadow angles, were taken at random times of the day. These 27 aerial photographs taken over 25 years each reveal a similar low parking occupancy. None of the photographs indicate high parking utilization. These aerial photographs confirm the validity of the parking occupancy accomplished 25 and 26 February 2022.

Figure 10: Scottsdale Plaza Resort Aerial Photograph: 12 – 17 – 2020, Thursday

Figure 11: Scottsdale Plaza Resort Aerial Photograph: 12 – 2 – 2019, Monday

Figure 12: Scottsdale Plaza Resort Aerial Photograph: 8 – 12 – 2019, Thursday