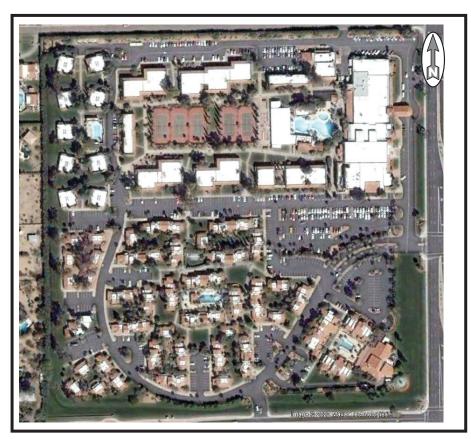

**Figure 7** through **Figure 33** provide aerial photographs of the Scottsdale Plaza Resort dated from March 2022 through 29 April 1997. These photographs reveal that the Resort property has had an excessive number of parking supply for 25 years. While there is no time-of-day for each photograph, each photograph was obviously taken during daylight hours, and based upon the varying shadow angles, were taken at random times of the day. These 27 aerial photographs taken over 25 years each reveal a similar low parking occupancy. None of the photographs indicate high parking utilization. These aerial photographs confirm the validity of the parking occupancy accomplished 25 and 26 February 2022.

Figure 13: Scottsdale Plaza Resort Aerial Photograph: 8 – 28 – 2018, Tuesday

Figure 14: Scottsdale Plaza Resort Aerial Photograph: 10 – 4 – 2016, Tuesday

Figure 15: Scottsdale Plaza Resort Aerial Photograph: 1 – 11 – 2016, Monday