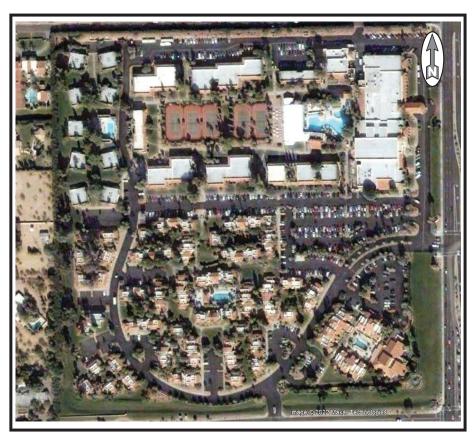

**Figure 7** through **Figure 33** provide aerial photographs of the Scottsdale Plaza Resort dated from March 2022 through 29 April 1997. These photographs reveal that the Resort property has had an excessive number of parking supply for 25 years. While there is no time-of-day for each photograph, each photograph was obviously taken during daylight hours, and based upon the varying shadow angles, were taken at random times of the day. These 27 aerial photographs taken over 25 years each reveal a similar low parking occupancy. None of the photographs indicate high parking utilization. These aerial photographs confirm the validity of the parking occupancy accomplished 25 and 26 February 2022.

Figure 7: Scottsdale Plaza Resort Aerial Photograph: 3 – ?? – 2022

Figure 8: Scottsdale Plaza Resort Aerial Photograph: 7 – 11 – 2021, Sunday

Figure 9: Scottsdale Plaza Resort Aerial Photograph: 5 – 22 – 2021, Saturday