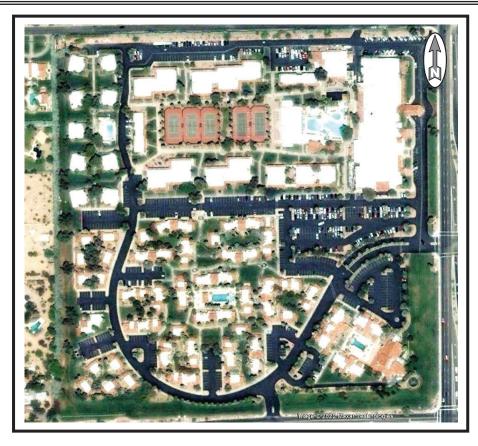

**Figure 7** through **Figure 33** provide aerial photographs of the Scottsdale Plaza Resort dated from March 2022 through 29 April 1997. These photographs reveal that the Resort property has had an excessive number of parking supply for 25 years. While there is no time-of-day for each photograph, each photograph was obviously taken during daylight hours, and based upon the varying shadow angles, were taken at random times of the day. These 27 aerial photographs taken over 25 years each reveal a similar low parking occupancy. None of the photographs indicate high parking utilization. These aerial photographs confirm the validity of the parking occupancy accomplished 25 and 26 February 2022.

Figure 7: Scottsdale Plaza Resort Aerial Photograph: 3 – ?? – 2022

Figure 8: Scottsdale Plaza Resort Aerial Photograph: 7 – 11 – 2021, Sunday

Figure 9: Scottsdale Plaza Resort Aerial Photograph: 5 – 22 – 2021, Saturday