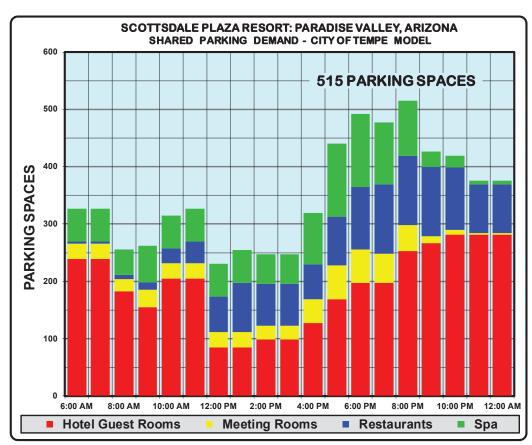

Figure 4: Scottsdale Plaza Resort Parking Space Occupancy by Count Area

**Figure 5** indicates the existing Scottsdale Plaza Resort maximum parking demand by 30-minute interval. **Figure 6** compares the existing Scottsdale Plaza Resort maximum 30-minute interval parking demand to the existing Scottsdale Plaza Resort parking supply. **Appendix B.1** provides larger versions of these figures.