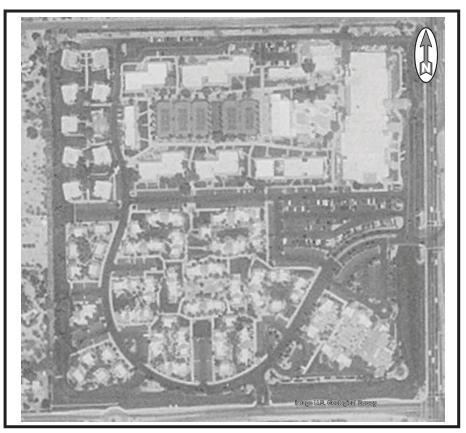

#### Table 2: Existing, New, and Finished Resort

The existing Scottsdale Plaza Resort Hotel property is indicated in Figure 1.

Figure 1: Existing Scottsdale Plaza Resort Aerial Photograph

**Figure 7** through **Figure 33** provide aerial photographs of the Scottsdale Plaza Resort dated from March 2022 through 29 April 1997. These photographs reveal that the Resort property has had an excessive number of parking supply for 25 years. While there is no time-of-day for each photograph, each photograph was obviously taken during daylight hours, and based upon the varying shadow angles, were taken at random times of the day. These 27 aerial photographs taken over 25 years each reveal a similar low parking occupancy. None of the photographs indicate high parking utilization. These aerial photographs confirm the validity of the parking occupancy accomplished 25 and 26 February 2022.