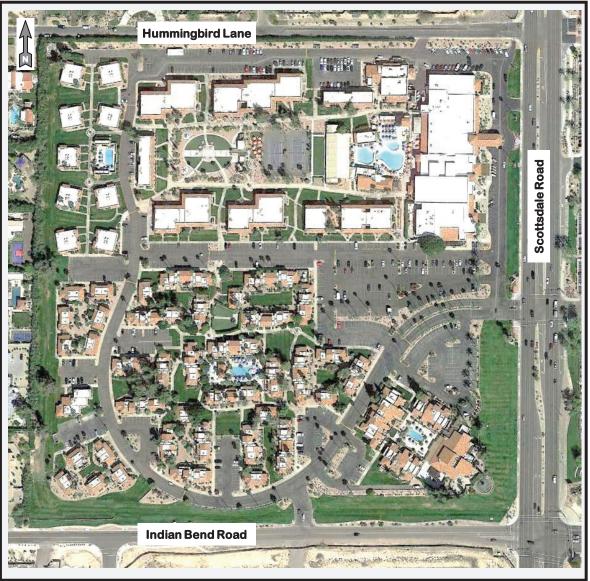

#### Table 2: Existing, New, and Finished Resort

The existing Scottsdale Plaza Resort Hotel property is indicated in Figure 1.

Figure 1: Existing Scottsdale Plaza Resort Aerial Photograph