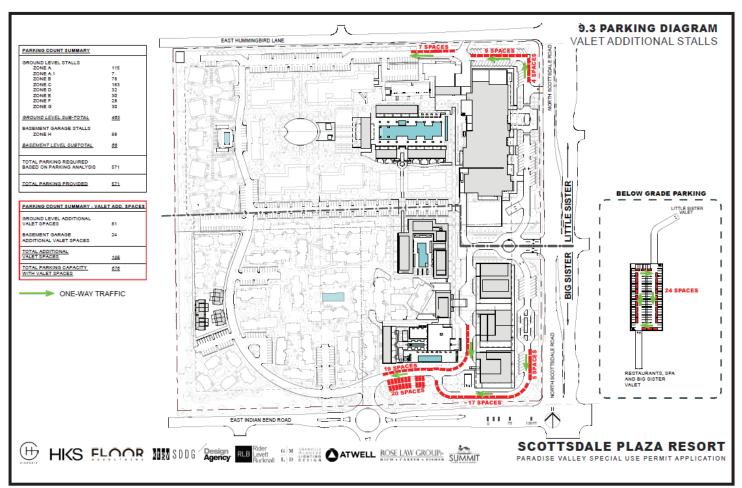

b. Explanation on why the underground parking has 88 spaces and not more. The response given relates parked back to the parking demand. However, the question as Town staff understood it was trying to get at the maximum capacity of an underground garage which relates to the minimum aisle/space/turning dimensions, ground area needed for drive/approach into and leaving the garage, and for this site available area between the property lines and existing buildings.

Per the Parking Analysis, the renovated Plaza Resort requires a maximum of 571 parking spaces. The surface areas have 483 parking spaces. Therefore only 88 underground parking spaces are necessary. The underground parking area is designed for self-parking. It therefore includes standard parking spaces and two-direction parking aisle dimensions. However, the underground parking is intended to be utilized exclusively for valet parking. With valet parking, the underground parking area can accommodate an additional 24 parking spaces.

Also, the Scottsdale Plaza Resort is providing 85 valet parking spaces in addition to the 571 parking spaces recommended by the Parking Study.

Finally, Highgate Hotels manages 87,500 hotel rooms throughout the United States, the Caribbean, Latin America, and Europe. These different hotels serve different clientele. Highgate Hotels knows the parking needs of the clientele of the Plaza Resort. Highgate Hotels knows that the Plaza Resort conference rooms are used by their hotel guests. Highgate Hotels has a reciprocal parking agreement with a property east of Scottsdale Road, because they know that the 571 recommended parking spaces plus the additional 85 valet-parking spaces are excessive. Highgate Hotels, therefore knows that typically, the Plaza Resort will be able to accommodate surplus parking from the other property.