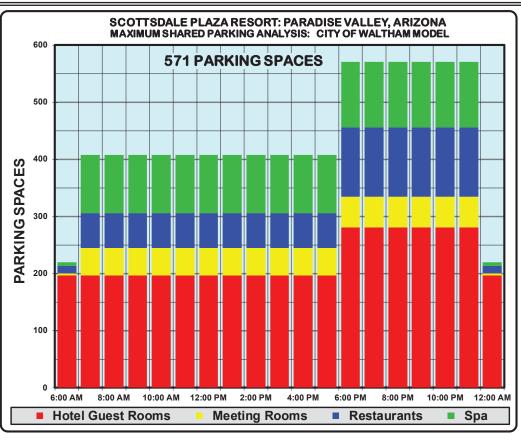

#### Parking Recommendation with Renovated Scottsdale Plaza Resort

The renovated Scottsdale Plaza Resort will consist of 468 hotel guest rooms; 32,366 square feet of conference rooms and ancillary area; and 57,436 square feet of total restaurant area; of which 36,096 square feet is dining area; and 38,100 square feet of spa and fitness area. The renovated Scottsdale Plaza Resort should provide a minimum of 571 parking spaces. **Appendix A** states that the Scottsdale Plaza Resort has very unusual (once every two years) short-duration, lecture-seating, no-table, no-food-and-drink-service events in their conference rooms. On these very rare occasions, when parking demand is very atypical; valet parking, using properties east of Scottsdale Road, with property owner permission, may be necessary.

Figure 4: Scottsdale Plaza Resort Parking Space Occupancy by Count Area

**Figure 5** indicates the existing Scottsdale Plaza Resort maximum parking demand by 30-minute interval. **Figure 6** compares the existing Scottsdale Plaza Resort maximum 30-minute interval parking demand to the existing Scottsdale Plaza Resort parking supply. **Appendix B.1** provides larger versions of these figures.