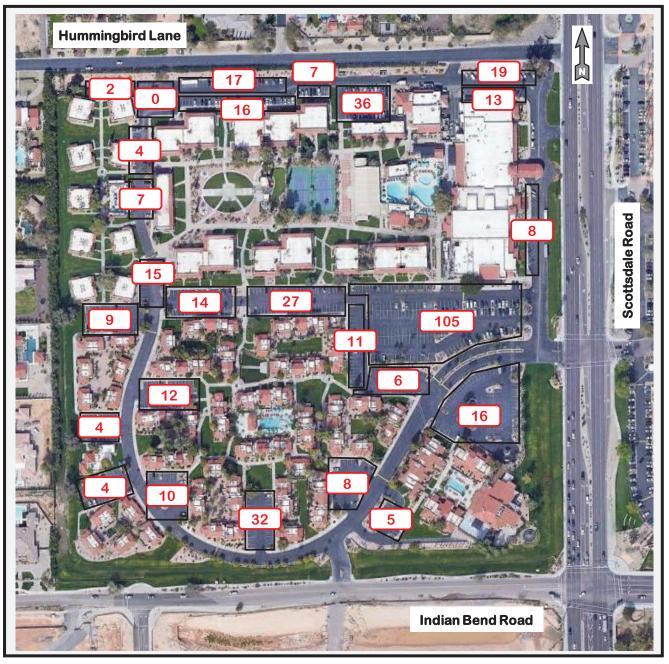

**Figure 3** indicates the maximum number of parking spaces that were occupied in each of the 26 designated parking areas during the 24-hour count period. These maximum occupancy numbers occurred at different times of the 24-hour count period. These numbers should not be summed as they do not indicate the total Scottsdale Plaza Resort parking occupancy at any one count time. They only represent the maximum parking occupancy that occurred within each particular area irrespective of time of day.