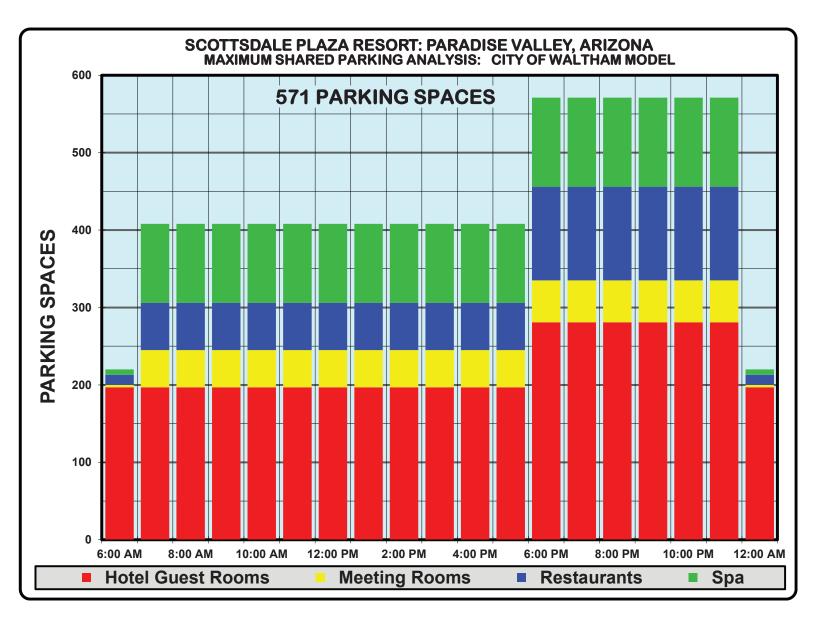

| Figure | 32: | Scottsdale Plaza Resort Aerial Photograph: 4 – 1 – 2002, Monday                 | 22 |
|--------|-----|---------------------------------------------------------------------------------|----|
|        |     | Scottsdale Plaza Resort Aerial Photograph: 4 – 29 – 1997, Tuesday               |    |
| Figure | 34: | Scottsdale Plaza Resort Required Parking - City of Waltham Shared Parking Model | 37 |
| Figure | 35: | Scottsdale Plaza Resort Required Parking - City of Tempe Shared Parking Model   | 37 |
| Figure | 36: | Scottsdale Plaza Resort Valet Parking Plan – Prepared by HKS Architects         | 40 |
| Figure | 37: | Surface Valet Parking Plan Detail                                               | 41 |
|        |     | Underground Valet Parking Plan Detail                                           |    |
|        |     | Total Provided Parking with Valet Parking                                       |    |
| 0      |     | 5 <b>5</b>                                                                      |    |

#### Parking Recommendation with Renovated Scottsdale Plaza Resort

The renovated Scottsdale Plaza Resort will consist of 468 hotel guest rooms; 32,366 square feet of conference rooms and ancillary area; and 57,436 square feet of total restaurant area; of which 36,096 square feet is dining area; and 38,100 square feet of spa and fitness area. The renovated Scottsdale Plaza Resort should provide a minimum of 571 parking spaces. **Appendix A** states that the Scottsdale Plaza Resort has very unusual (once every two years) short-duration, lecture-seating, no-table, no-food-and-drink-service events in their conference rooms. On these very rare occasions, when parking demand is very atypical; valet parking, using properties east of Scottsdale Road, with property owner permission, may be necessary.