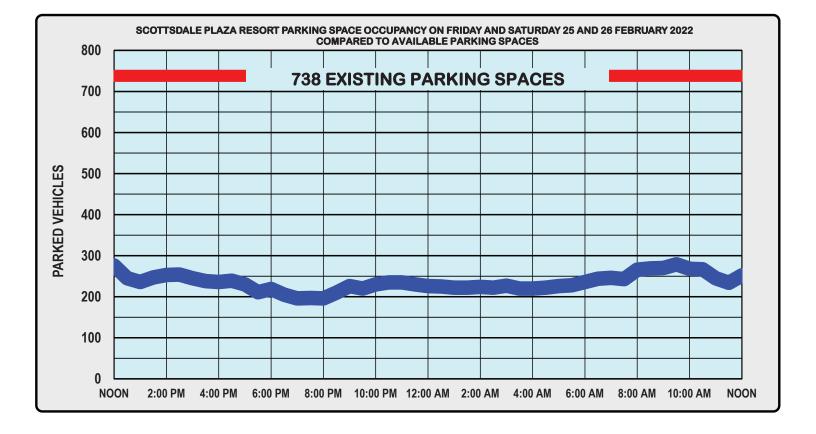

Figure 4: Scottsdale Plaza Resort Parking Space Occupancy by Count Area

**Figure 5** indicates the existing Scottsdale Plaza Resort maximum parking demand by 30-minute interval. **Figure 6** compares the existing Scottsdale Plaza Resort maximum 30-minute interval parking demand to the existing Scottsdale Plaza Resort parking supply. **Appendix B.1** provides larger versions of these figures.

Figure 6: Scottsdale Plaza Resort Total Parked Vehicles Compared to Total Parking Spaces

SUMMI

|          | TOTAL  | PORTION |  |  |  |
|----------|--------|---------|--|--|--|
| TIME     | PARKED | USED    |  |  |  |
| NOON     | 276    | 37.4%   |  |  |  |
| 12:30 PM | 245    | 33.2%   |  |  |  |
| 1:00 PM  | 236    | 32.0%   |  |  |  |
| 1:30 PM  | 247    | 33.5%   |  |  |  |
| 2:00 PM  | 253    | 34.3%   |  |  |  |
| 2:30 PM  | 254    | 34.4%   |  |  |  |
| 3:00 PM  | 245    | 33.2%   |  |  |  |
| 3:30 PM  | 238    | 32.2%   |  |  |  |
| 4:00 PM  | 236    | 32.0%   |  |  |  |
| 4:30 PM  | 239    | 32.4%   |  |  |  |
| 5:00 PM  | 230    | 31.2%   |  |  |  |
| 5:30 PM  | 211    | 28.6%   |  |  |  |
| 6:00 PM  | 219    | 29.7%   |  |  |  |
| 6:30 PM  | 205    | 27.8%   |  |  |  |
| 7:00 PM  | 196    | 26.6%   |  |  |  |
| 7:30 PM  | 197    | 26.7%   |  |  |  |
| 8:00 PM  | 196    | 26.6%   |  |  |  |
| 8:30 PM  | 210    | 28.5%   |  |  |  |
| 9:00 PM  | 226    | 30.6%   |  |  |  |
| 9:30 PM  | 220    | 29.8%   |  |  |  |
| 10:00 PM | 230    | 31.2%   |  |  |  |
| 10:30 PM | 235    | 31.8%   |  |  |  |
| 11:00 PM | 235    | 31.8%   |  |  |  |
| 11:30 PM | 230    | 31.2%   |  |  |  |
| 12:00 AM | 226    | 30.6%   |  |  |  |
|          |        |         |  |  |  |