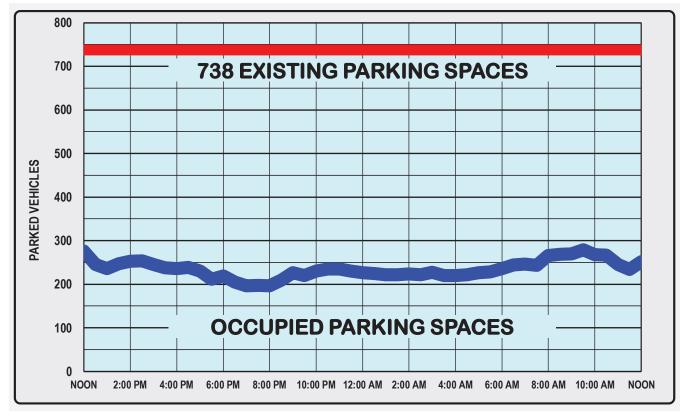

Figure 4: Scottsdale Plaza Resort Parking Space Occupancy by Count Area

**Figure 5** indicates the existing Scottsdale Plaza Resort maximum parking demand by 30-minute interval. **Figure 6** compares the existing Scottsdale Plaza Resort maximum 30-minute interval parking demand to the existing Scottsdale Plaza Resort parking supply. **Appendix B.1** provides larger versions of these figures.

Figure 5: Scottsdale Plaza Resort Maximum Total Number of Parked Vehicles

These data reveal that more than 60% of the existing Scottsdale Plaza Resort parking spaces are unused on a high-use weekend with maximum hotel and conference room use.

Figure 6: Scottsdale Plaza Resort Total Parked Vehicles Compared to Total Parking Spaces

SUMMI

|          | TOTAL  | PORTION |  |  |  |
|----------|--------|---------|--|--|--|
| TIME     | PARKED | USED    |  |  |  |
| NOON     | 276    | 37.4%   |  |  |  |
| 12:30 PM | 245    | 33.2%   |  |  |  |
| 1:00 PM  | 236    | 32.0%   |  |  |  |
| 1:30 PM  | 247    | 33.5%   |  |  |  |
| 2:00 PM  | 253    | 34.3%   |  |  |  |
| 2:30 PM  | 254    | 34.4%   |  |  |  |
| 3:00 PM  | 245    | 33.2%   |  |  |  |
| 3:30 PM  | 238    | 32.2%   |  |  |  |
| 4:00 PM  | 236    | 32.0%   |  |  |  |
| 4:30 PM  | 239    | 32.4%   |  |  |  |
| 5:00 PM  | 230    | 31.2%   |  |  |  |
| 5:30 PM  | 211    | 28.6%   |  |  |  |
| 6:00 PM  | 219    | 29.7%   |  |  |  |
| 6:30 PM  | 205    | 27.8%   |  |  |  |
| 7:00 PM  | 196    | 26.6%   |  |  |  |
| 7:30 PM  | 197    | 26.7%   |  |  |  |
| 8:00 PM  | 196    | 26.6%   |  |  |  |
| 8:30 PM  | 210    | 28.5%   |  |  |  |
| 9:00 PM  | 226    | 30.6%   |  |  |  |
| 9:30 PM  | 220    | 29.8%   |  |  |  |
| 10:00 PM | 230    | 31.2%   |  |  |  |
| 10:30 PM | 235    | 31.8%   |  |  |  |
| 11:00 PM | 235    | 31.8%   |  |  |  |
| 11:30 PM | 230    | 31.2%   |  |  |  |
| 12:00 AM | 226    | 30.6%   |  |  |  |
|          |        |         |  |  |  |

#### Table 3: Total Parked Vehicles: 2-25-2022 NOON to 2-26-2022 NOON

|          | 1      |         |
|----------|--------|---------|
|          | TOTAL  | PORTION |
| TIME     | PARKED | USED    |
| 12:30 AM | 225    | 30.5%   |
| 1:00 AM  | 222    | 30.1%   |
| 1:30 AM  | 222    | 30.1%   |
| 2:00 AM  | 224    | 30.4%   |
| 2:30 AM  | 222    | 30.1%   |
| 3:00 AM  | 227    | 30.8%   |
| 3:30 AM  | 220    | 29.8%   |
| 4:00 AM  | 220    | 29.8%   |
| 4:30 AM  | 222    | 30.1%   |
| 5:00 AM  | 226    | 30.6%   |
| 5:30 AM  | 228    | 30.9%   |
| 6:00 AM  | 236    | 32.0%   |
| 6:30 AM  | 244    | 33.1%   |
| 7:00 AM  | 246    | 33.3%   |
| 7:30 AM  | 243    | 32.9%   |
| 8:00 AM  | 266    | 36.0%   |
| 8:30 AM  | 269    | 36.4%   |
| 9:00 AM  | 270    | 36.6%   |
| 9:30 AM  | 279    | 37.8%   |
| 10:00 AM | 268    | 36.3%   |
| 10:30 AM | 267    | 36.2%   |
| 11:00 AM | 245    | 33.2%   |
| 11:30 AM | 234    | 31.7%   |
| NOON     | 252    | 34.1%   |

The maximum number of occupied parking spaces was 279 at 9:30 AM on Saturday. The maximum number of occupied parking spaces during the early morning hours was 227 at 3:00 AM on Saturday.

**Appendix C.1** provides the conference room users on Friday, 25 February 2022, and **Appendix C.2** provides the conference room users on Saturday, 25 February 2022.