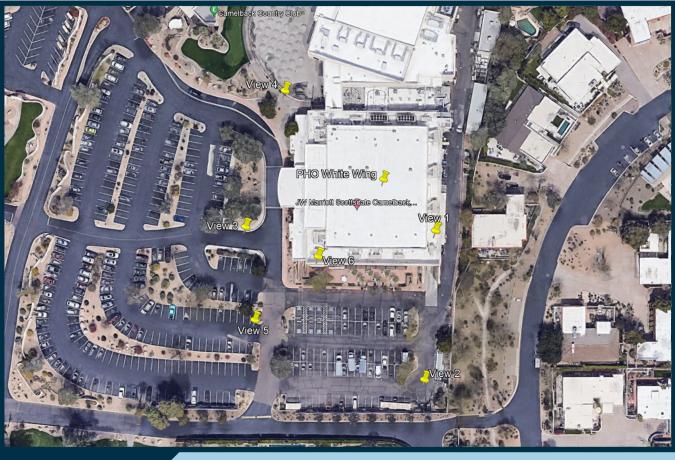

Address: 5402 E. Lincoln Dr. ~ Scottsdale, AZ 85253

Location Map

Notes: 105' from proposed site, looking Northwest.

These depictions are for demonstrative purposes only. They are to be used in addition to the engineering drawings for an accurate representation of the site