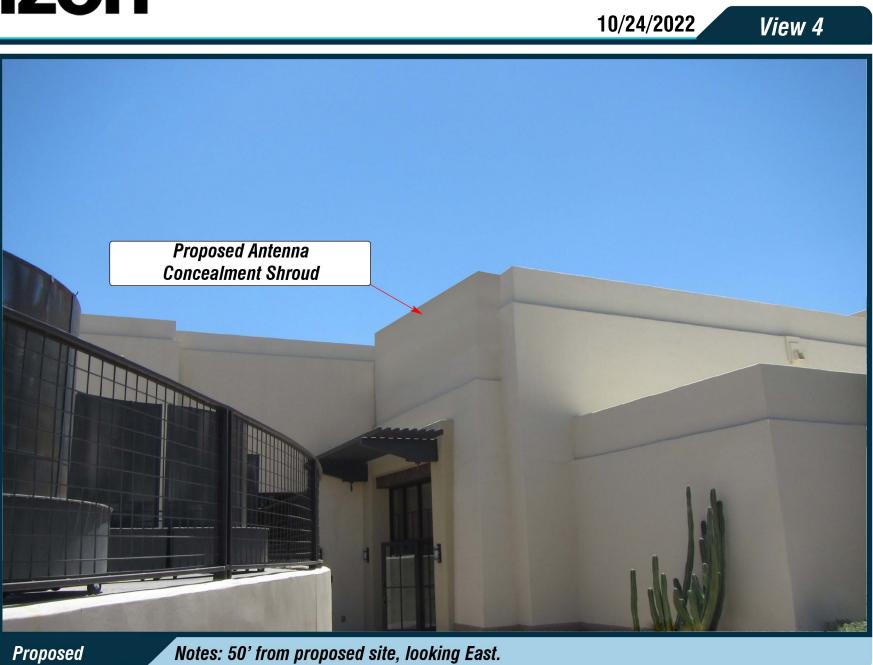

ngs for an accurate representation of the site

Applicant

**Verizon Wireless** 126 W. Gemini Drive Tempe, AZ 85283

Existing

### 10/24/2022





Address: 5402 E. Lincoln Dr. ~ Scottsdale, AZ 85253





Location Map





These depictions are for demonstrative purposes only. They are to be used in addition to the engineering drawings for an accurate representation of the site

Applicant



Existing

### 10/24/2022





Address: 5402 E. Lincoln Dr. ~ Scottsdale, AZ 85253





Location Map





These depictions are for demonstrative purposes only. They are to be used in addition to the engineering drawings for an accurate representation of the site

Applicant

**Verizon Wireless** 126 W. Gemini Drive Tempe, AZ 85283



Address: 5402 E. Lincoln Dr. ~ Scottsdale, AZ 85253





Location Map





These depictions are for demonstrative purposes only. They are to be used in addition to the engineering drawings for an accurate representation of the site

Applicant



Existing



Address: 5402 E. Lincoln Dr. ~ Scottsdale, AZ 85253





Location Map





These depictions are for demonstrative purposes only. They are to be used in addition to the engineering drawings for an accurate representation of the site

Applicant

**Verizon Wireless** 126 W. Gemini Drive Tempe, AZ 85283

Existing







Address: 5402 E. Lincoln Dr. ~ Scottsdale, AZ 85253





Location Map





These depictions are for demonstrative purposes only. They are to be used in addition to the engineering drawings for an accurate representation of the site

Applicant

**Verizon Wireless** 126 W. Gemini Drive Tempe, AZ 85