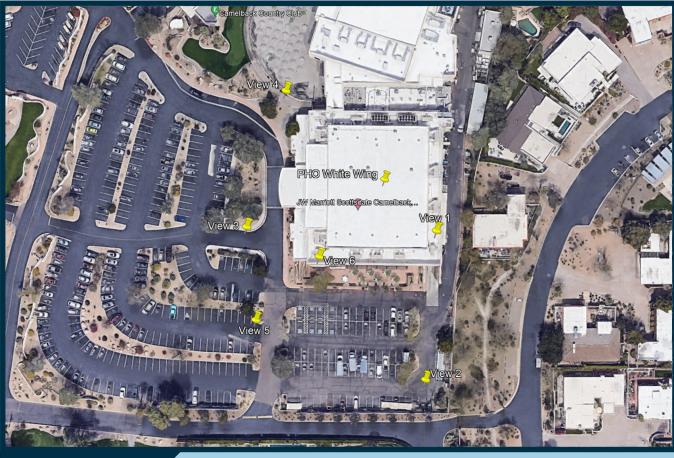

Address: 5402 E. Lincoln Dr. ~ Scottsdale, AZ 85253

Location Map

Notes: 105' from proposed site, looking Northwest.

These depictions are for demonstrative purposes only. They are to be used in addition to the engineering drawings for an accurate representation of the site

### 10/24/2022

Address: 5402 E. Lincoln Dr. ~ Scottsdale, AZ 85253

Location Map

These depictions are for demonstrative purposes only. They are to be used in addition to the engineering drawings for an accurate representation of the site