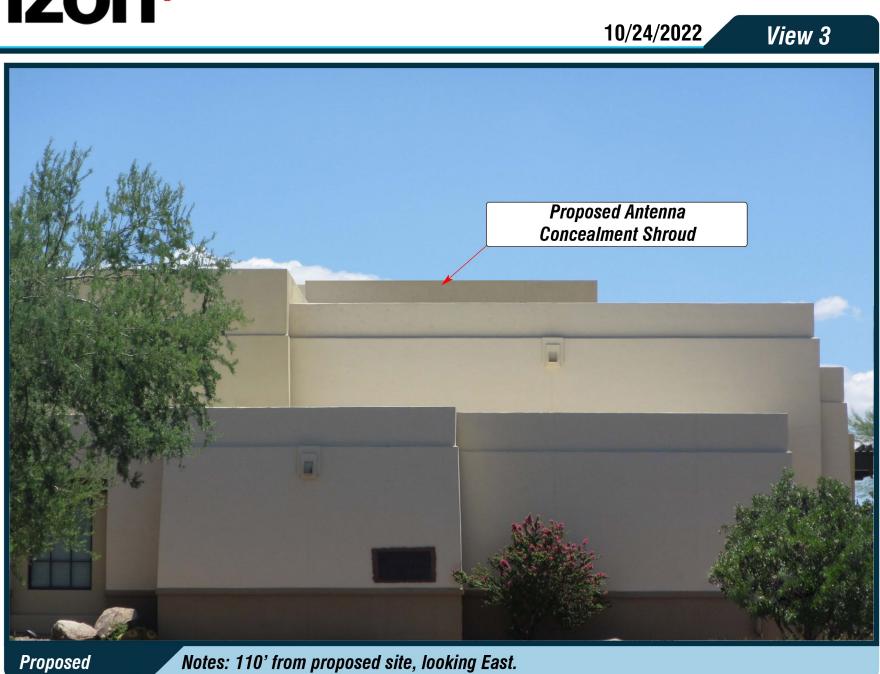

Address: 5402 E. Lincoln Dr. ~ Scottsdale, AZ 85253





Location Map





Notes: 105' from proposed site, looking Northwest.

These depictions are for demonstrative purposes only. They are to be used in addition to the engineering drawings for an accurate representation of the site

Applicant

**Verizon Wireless** 126 W. Gemini Drive Tempe, AZ 85283

Existing

### 10/24/2022





Address: 5402 E. Lincoln Dr. ~ Scottsdale, AZ 85253





Location Map





These depictions are for demonstrative purposes only. They are to be used in addition to the engineering drawings for an accurate representation of the site

Applicant



Existing

### 10/24/2022





Address: 5402 E. Lincoln Dr. ~ Scottsdale, AZ 85253





Location Map





These depictions are for demonstrative purposes only. They are to be used in addition to the engineering drawings for an accurate representation of the site

Applicant

**Verizon Wireless** 126 W. Gemini Drive Tempe, AZ 85283



Address: 5402 E. Lincoln Dr. ~ Scottsdale, AZ 85253





Location Map





These depictions are for demonstrative purposes only. They are to be used in addition to the engineering drawings for an accurate representation of the site

Applicant



Existing



Address: 5402 E. Lincoln Dr. ~ Scottsdale, AZ 85253





Location Map





These depictions are for demonstrative purposes only. They are to be used in addition to the engineering drawings for an accurate representation of the site

Applicant

**Verizon Wireless** 126 W. Gemini Drive Tempe, AZ 85283

Existing