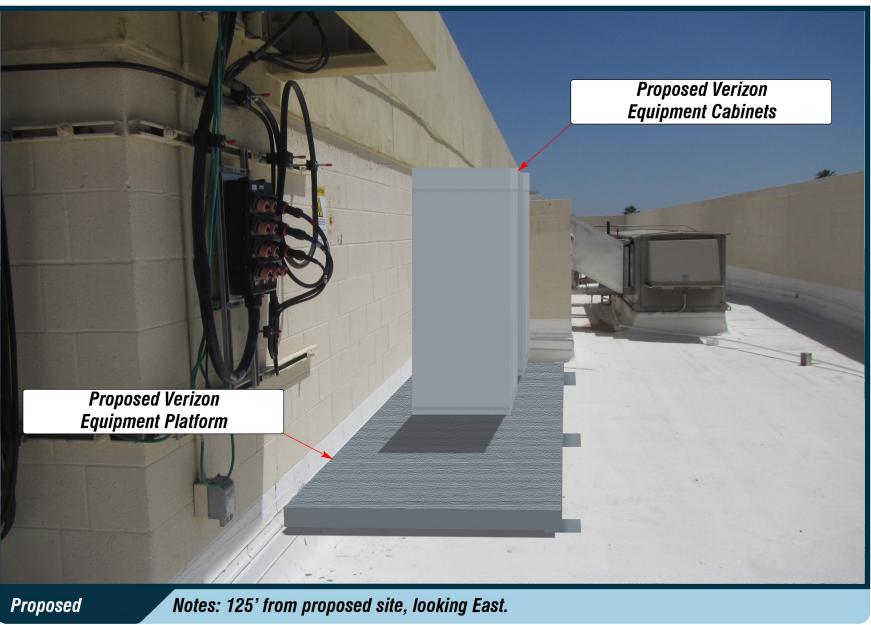

Applicant

**Verizon Wireless** 126 W. Gemini Drive Tempe, AZ 85283

Address: 5402 E. Lincoln Dr. ~ Scottsdale, AZ 85253

Location Map

These depictions are for demonstrative purposes only. They are to be used in addition to the engineering drawings for an accurate representation of the site

Applicant

Existing

Address: 5402 E. Lincoln Dr. ~ Scottsdale, AZ 85253

Location Map

These depictions are for demonstrative purposes only. They are to be used in addition to the engineering drawings for an accurate representation of the site

Applicant

**Verizon Wireless** 126 W. Gemini Drive Tempe, AZ 85283

Existing

Address: 5402 E. Lincoln Dr. ~ Scottsdale, AZ 85253

Location Map

These depictions are for demonstrative purposes only. They are to be used in addition to the engineering drawings for an accurate representation of the site