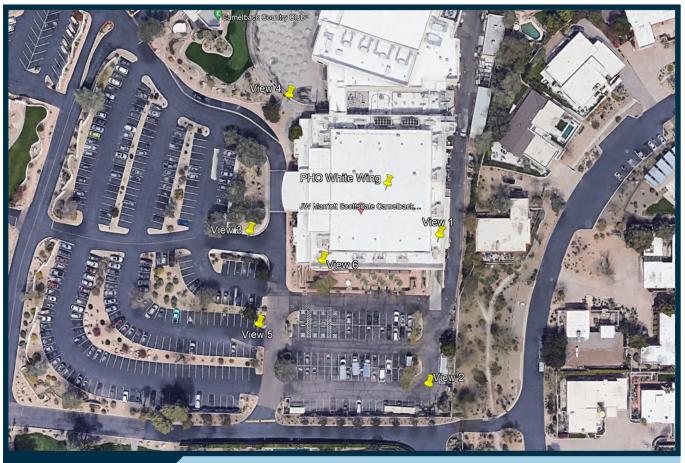

Applicant

Existing

Address: 5402 E. Lincoln Dr. ~ Scottsdale, AZ 85253

Location Map

These depictions are for demonstrative purposes only. They are to be used in addition to the engineering drawings for an accurate representation of the site

Applicant

**Verizon Wireless** 126 W. Gemini Drive Tempe, AZ 85283

Existing

Address: 5402 E. Lincoln Dr. ~ Scottsdale, AZ 85253

Location Map

These depictions are for demonstrative purposes only. They are to be used in addition to the engineering drawings for an accurate representation of the site