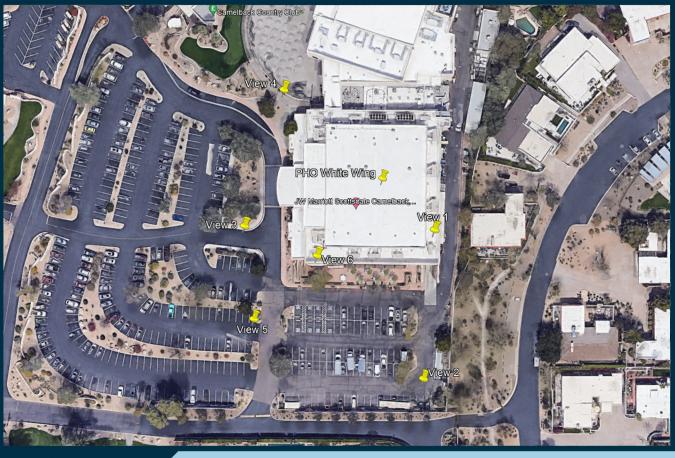

Applicant

**Verizon Wireless** 126 W. Gemini Drive Tempe, AZ 85283

Existing

Address: 5402 E. Lincoln Dr. ~ Scottsdale, AZ 85253

Location Map

These depictions are for demonstrative purposes only. They are to be used in addition to the engineering drawings for an accurate representation of the site

Applicant

**Verizon Wireless** 126 W. Gemini Drive Tempe, AZ 85283

Existing

### 10/24/2022