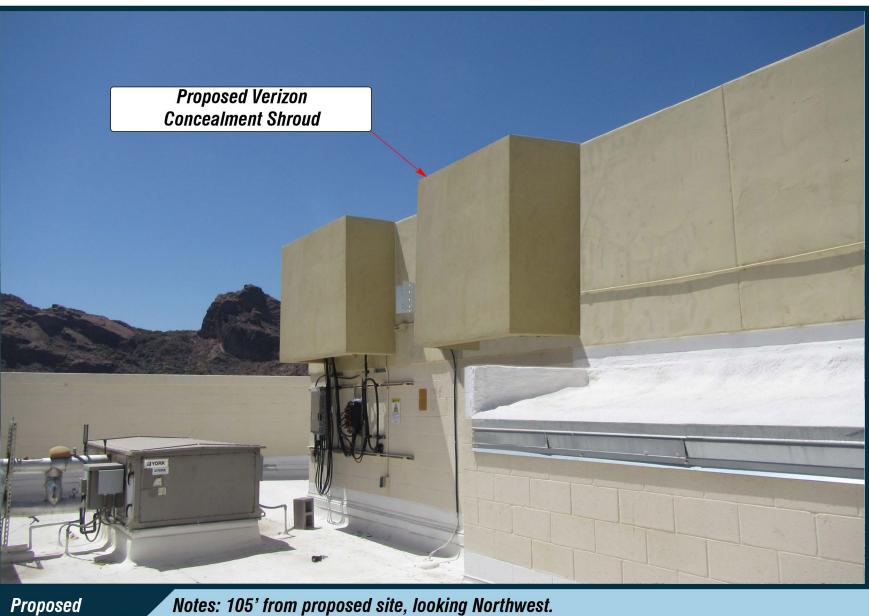

Address: 5402 E. Lincoln Dr. ~ Scottsdale, AZ 85253

Location Map

Notes: 105' from proposed site, looking Northwest.

These depictions are for demonstrative purposes only. They are to be used in addition to the engineering drawings for an accurate representation of the site

Applicant

**Verizon Wireless** 126 W. Gemini Drive Tempe, AZ 85283

Existing