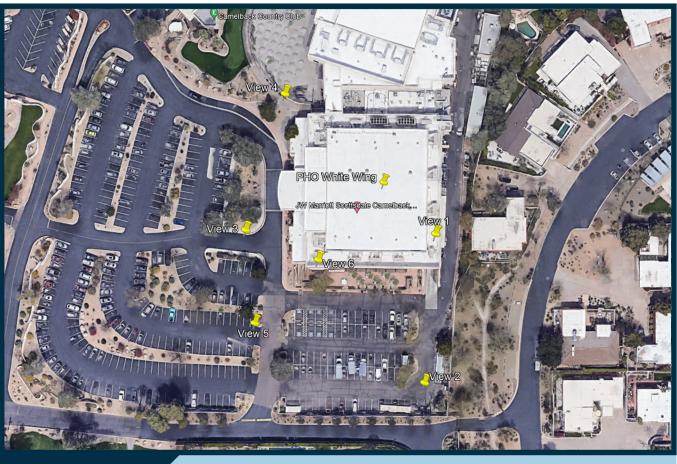

Address: 5402 E. Lincoln Dr. ~ Scottsdale, AZ 85253

Location Map

Notes: 105' from proposed site, looking Northwest.

These depictions are for demonstrative purposes only. They are to be used in addition to the engineering drawings for an accurate representation of the site

### 10/24/2022

Address: 5402 E. Lincoln Dr. ~ Scottsdale, AZ 85253

Location Map

These depictions are for demonstrative purposes only. They are to be used in addition to the engineering drawings for an accurate representation of the site