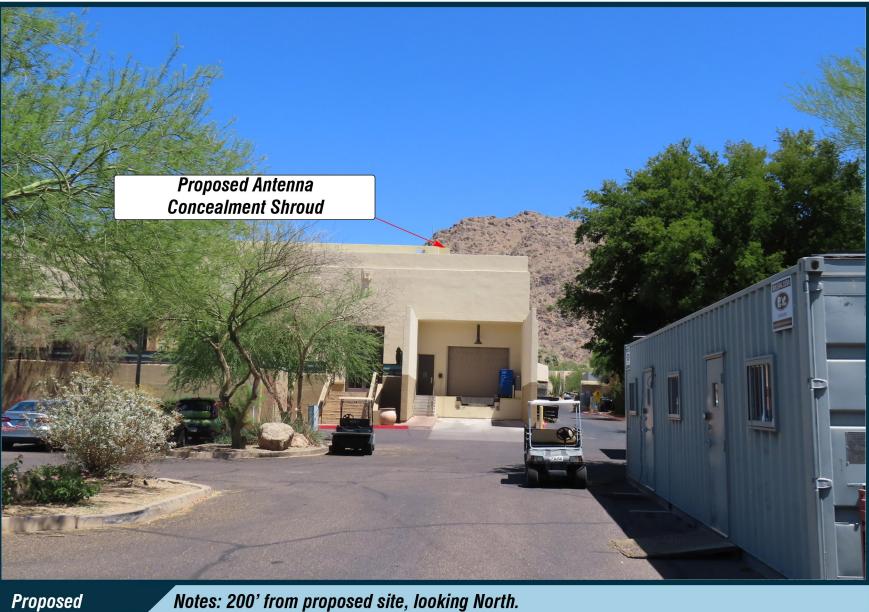

Applicant

Existing

### 10/24/2022

Address: 5402 E. Lincoln Dr. ~ Scottsdale, AZ 85253

Location Map

These depictions are for demonstrative purposes only. They are to be used in addition to the engineering drawings for an accurate representation of the site

Applicant

**Verizon Wireless** 126 W. Gemini Drive Tempe, AZ 85283

Address: 5402 E. Lincoln Dr. ~ Scottsdale, AZ 85253

Location Map

These depictions are for demonstrative purposes only. They are to be used in addition to the engineering drawings for an accurate representation of the site