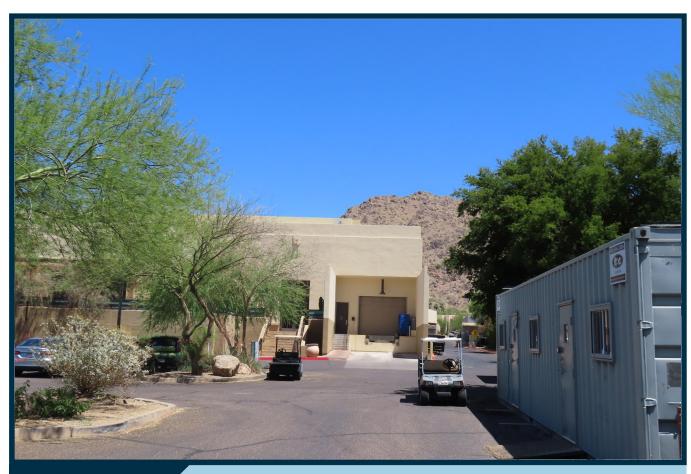

Address: 5402 E. Lincoln Dr. ~ Scottsdale, AZ 85253

Location Map

Notes: 105' from proposed site, looking Northwest.

These depictions are for demonstrative purposes only. They are to be used in addition to the engineering drawings for an accurate representation of the site

Applicant

**Verizon Wireless** 126 W. Gemini Drive Tempe, AZ 85283

Existing

### 10/24/2022

Address: 5402 E. Lincoln Dr. ~ Scottsdale, AZ 85253

Location Map

These depictions are for demonstrative purposes only. They are to be used in addition to the engineering drawings for an accurate representation of the site