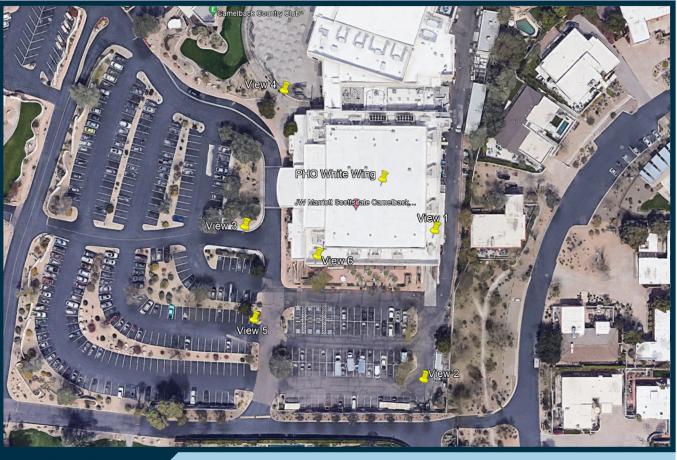

### 10/24/2022

Address: 5402 E. Lincoln Dr. ~ Scottsdale, AZ 85253

Location Map

These depictions are for demonstrative purposes only. They are to be used in addition to the engineering drawings for an accurate representation of the site

Applicant

Existing