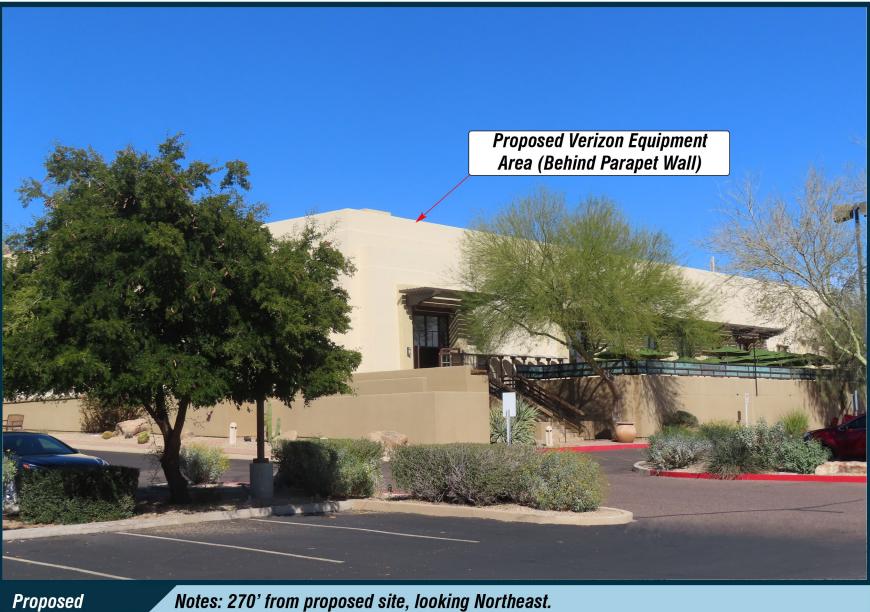

Applicant

Existing

Address: 5402 E. Lincoln Dr. ~ Scottsdale, AZ 85253

Location Map

These depictions are for demonstrative purposes only. They are to be used in addition to the engineering drawings for an accurate representation of the site