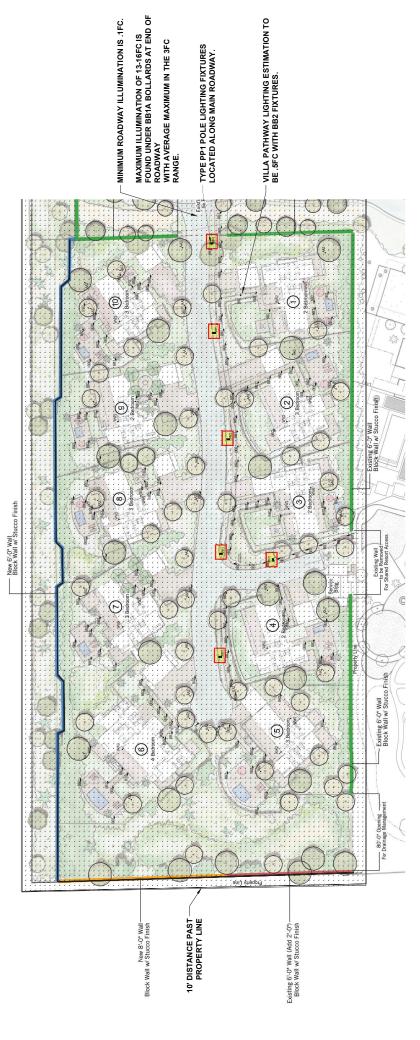

### HORIZONTAL AND VERTICAL LIGHTING CALCULATION SCALE: 1" = 30.0"

NOTES TOP OF FIXTURE: 4.75" ABOVE FINISHED GRADE

**LIGHTING FIXTURE LEGEND** 

EXTERIOR RATED LINE VOLTAGE LED ACCENT LIGHT WITH 35DEG FLOOD OPTIC AND GLARE SHIELD

QTY

TYPE

SYMBOL

34

AA2

NOT SHOWN IN CALCULATIONS AS FXTURE IS
36" EXTERIOR RATED LINE VOLTAGE LED BOLLARD WITH TOP OF FIXTURE: 36" ABOVE FINISHED GRADE OPTICS

| SYMBOL              | FIXTURE TYPE | TYPEDESCRIPTION                               | TOTAL WATTS | TOTAL LUMENS | S LLF |
|---------------------|--------------|-----------------------------------------------|-------------|--------------|-------|
| o                   | BB1A         | 303-B1-LEDB2-3000-UNV-T2-DIM10 3000K LED LAMP | 15.5        | 1153         | 0.900 |
|                     | PP1          | DSX0 LED P2 30K T4M MVOLT 3000K LED LAMP      | 49          | 5458         | 0.900 |
|                     |              |                                               |             |              |       |
|                     |              |                                               |             |              |       |
| CALCULATION SUMMARY | N SUMMARY    |                                               |             |              |       |

TOP OF FIXTURE 17" ABOVE FINISHED GRADE

17" EXTERIOR RATED LINE VOLTAGE LED PATHLIGHT WITH CAPPED TOP AND LOUVERS TO SHIELD GENERAL 360 DEGREE ILLUMINATION DOWNWARD

160

BB2

lacksquare

7

BB1A

NOT SHOWN IN CALCULATIONS AS FIXTURE IS DECORATIVE AND IES FILES ARE UNAVAILABLE TOP OF FIXTURE: 7'-6" ABOVE FINISHED GRADE

9

PP1

-

ANDAZ RESORT EXPANSION LIGHTING CALCULATIONS SHEET PAGE 1 OF 3