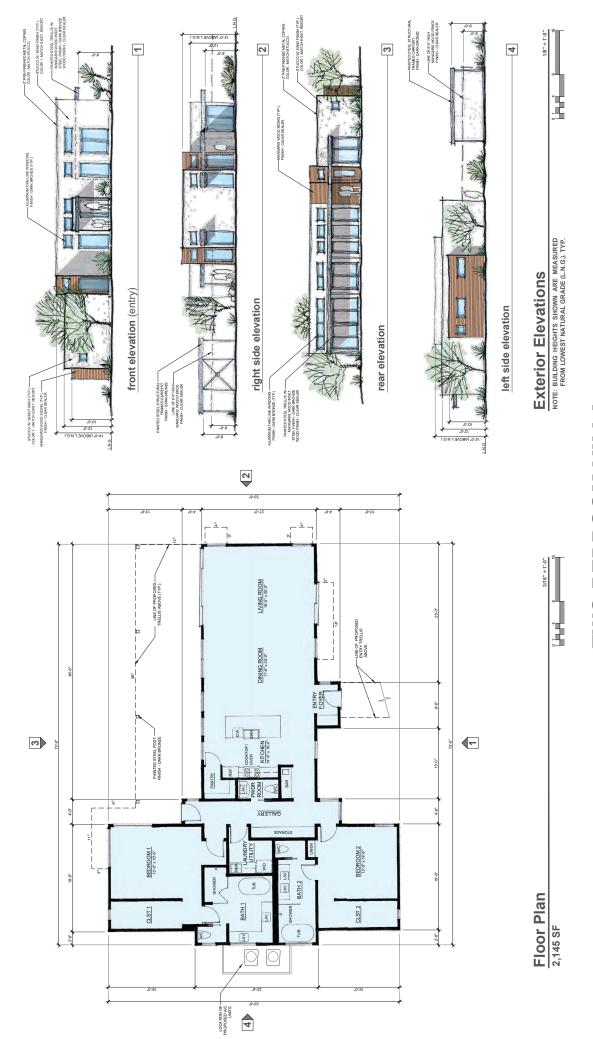

| Additional Note:             |                                                           |                                |
| Planting will be irrigated using high efficiency in-line drip where appropriate. Turf areas will use matched precipitation spray heads or rotors. The system will be centrally controlled with weather-based smart controllers with rain and flow sensing. |                              | See Conceptual Site Plan for Preliminary Landscape Layout |                                |

Desert Marigold Shrubby Dogweed Brittlebush Turpentine Bush Creosote Bush Angelita Daisy

Ericameria laricifolia Larrea tridentata Tetraneuris acaulis

Balleya multiradiata Dyssodla acerosa Encella farinosa

Shrubs Botanical name

Common Name

### ANdAZ | Resort Expansion



# **TWO BEDROOM VILLA**

# ANdAZ | Resort Expansion

Two Bedroom Villa





# THREE BEDROOM VILLA

# ANdAZ | Resort Expansion

Three Bedroom Villa





# **FOUR BEDROOM VILLA**

ANdAZ | Resort Expansion

Four Bedroom Villa





### SERVICE BUILDING

### ANdAZ | Resort Expansion

Service Building





### HORIZONTAL AND VERTICAL LIGHTING CALCULATION SCALE: 1" = 30.0"

NOTES TOP OF FIXTURE: 4.75" ABOVE FINISHED GRADE

**LIGHTING FIXTURE LEGEND** 

EXTERIOR RATED LINE VOLTAGE LED ACCENT LIGHT WITH 35DEG FLOOD OPTIC AND GLARE SHIELD

QTY

TYPE

SYMBOL

34

AA2

NOT SHOWN IN CALCULATIONS AS FXTURE IS
36" EXTERIOR RATED LINE VOLTAGE LED BOLLARD WITH TOP OF FIXTURE: 36" ABOVE FINISHED GRADE OPTICS

| SYMBOL              | FIXTURE TYPE | TYPEDESCRIPTION                               | TOTAL WATT