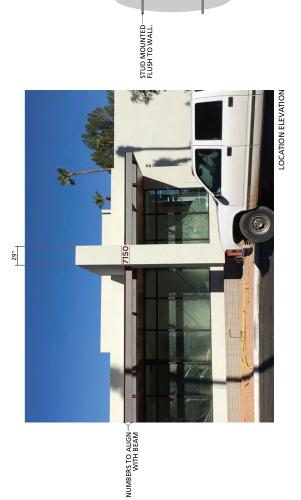

ley, Arizona

Date:

Suite Signage 050416

trc gw

05-04-16

Andaz

— .25" WATERJET CUT ALUMINUM PAINTED TO MATCH ESTABLISHED BUILDING COLOR (EACH BUILDING IS DIFFERENT) STUD MOUNTED FLUSH TO WALL \*PLACEMENT ON BUILDING TO BE VERHED IN FIELD FOR BEST VISIBILITY FOR EMERGENCY VEHICLES -01 132"

SIDE

BUILDING ADDRESSING scale: .5" = 1'-0"

ANdAZ

NOTES:

Approved By: 7150 East Rose Lane, Paradise Valley, Arizona

Date:

Andaz Suite Signage 050416

trc gw

05-04-16















BLDG. # | MP 00017 MONSERRAT BLUE scale: 2" = 1'-0"



CASITA 8 | MP 09460 BLUE COLLAR scale: 3" = 1'-0"













BLDG. # | MP 09460 BLUE COLLAR scale: 2" = 1'-0"















BUILDING # | MP 13831 GREENFOAM scale: 2" = 11-0"

ANdAZ

Approved By:

NOTES:

Date:

Suite Signage 050416

ab gw

3 / 12

06-06-16





STUD MOUNTED -FLUSH TO WALL.

25" THICK FLAT CUT OUT ALUMINUM ADDRESS NUMBERS. PAINTED MP 31846 'ONYX' AND STUD MOUNTED FLUSH.

BUILDING MOUNTED ADDRESS NUMBERS scale: 2" = 11-0"

ANdAZ

NOTES: Updated 01/07/16 ab, Revised 08/25/16 -clk, Updated paint color 09/01/16 ab

Date:

09-01-16

Andaz

trc gw

Address Numbers 071416



Date:

Approved By:

Scottsdale, Arizona

#### ANGAZ POOL RULES

\* Warning - NO LIFEGUARD ON DUTY, Swim at your own risk.

- An illustrated diagram of artificial respiration procedures and a telephone is located at the...(location TBD)
  - In the event of an emergency dial 5000.
- Persons with sore or inflamed eyes, colds, nasal or ear discharges, boils or other acute or obvious skin or body infections, or cuts shall be excluded from the pool.

  No glass allowe