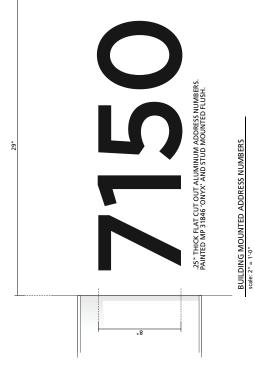

y, Arizona

Date:

Suite Signage 050416

trc gw

05-04-16

Andaz

— .25" WATERJET CUT ALUMINUM PAINTED TO MATCH ESTABLISHED BUILDING COLOR (EACH BUILDING IS DIFFERENT) STUD MOUNTED FLUSH TO WALL \*PLACEMENT ON BUILDING TO BE VERHED IN FIELD FOR BEST VISIBILITY FOR EMERGENCY VEHICLES -01 132"

SIDE

BUILDING ADDRESSING scale: .5" = 1'-0"

ANdAZ

NOTES:

Approved By: 7150 East Rose Lane, Paradise Valley, Arizona

Date:

Andaz Suite Signage 050416

trc gw

05-04-16















BLDG. # | MP 00017 MONSERRAT BLUE scale: 2" = 1'-0"



CASITA 8 | MP 09460 BLUE COLLAR scale: 3" = 1'-0"













BLDG. # | MP 09460 BLUE COLLAR scale: 2" = 1'-0"















BUILDING # | MP 13831 GREENFOAM scale: 2" = 11-0"

ANdAZ

Approved By:

NOTES:

Date:

Suite Signage 050416

ab gw

3 / 12

06-06-16





STUD MOUNTED -FLUSH TO WALL.

25" THICK FLAT CUT OUT ALUMINUM ADDRESS NUMBERS. PAINTED MP 31846 'ONYX' AND STUD MOUNTED FLUSH.

BUILDING MOUNTED ADDRESS NUMBERS scale: 2" = 11-0"

ANdAZ

NOTES: Updated 01/07/16 ab, Revised 08/25/16 -clk, Updated paint color 09/01/16 ab

Date:

09-01-16

Andaz

trc gw

Address Numbers 071416



Date:

Approved By:

Scottsdale, Arizona

#### ANGAZ POOL RULES

\* Warning - NO LIFEGUARD ON DUTY, Swim at your own risk.

- An illustrated diagram of artificial respiration procedures and a telephone is located at the...(location TBD)
  - In the event of an emergency dial 5000.
- Persons with sore or inflamed eyes, colds, nasal or ear discharges, boils or other acute or obvious skin or body infections, or cuts shall be excluded from the pool.

  No glass allowed