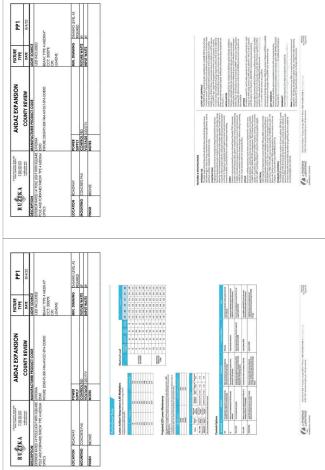

QTY

TYPE

SYMBOL

34

AA2

NOT SHOWN IN CALCULATIONS AS FXTURE IS
36" EXTERIOR RATED LINE VOLTAGE LED BOLLARD WITH TOP OF FIXTURE: 36" ABOVE FINISHED GRADE OPTICS

| SYMBOL              | FIXTURE TYPE | TYPEDESCRIPTION                               | TOTAL WATTS | TOTAL LUMENS | S LLF |
|---------------------|--------------|-----------------------------------------------|-------------|--------------|-------|
| o                   | BB1A         | 303-B1-LEDB2-3000-UNV-T2-DIM10 3000K LED LAMP | 15.5        | 1153         | 0.900 |
|                     | PP1          | DSX0 LED P2 30K T4M MVOLT 3000K LED LAMP      | 49          | 5458         | 0.900 |
|                     |              |                                               |             |              |       |
|                     |              |                                               |             |              |       |
| CALCULATION SUMMARY | N SUMMARY    |                                               |             |              |       |