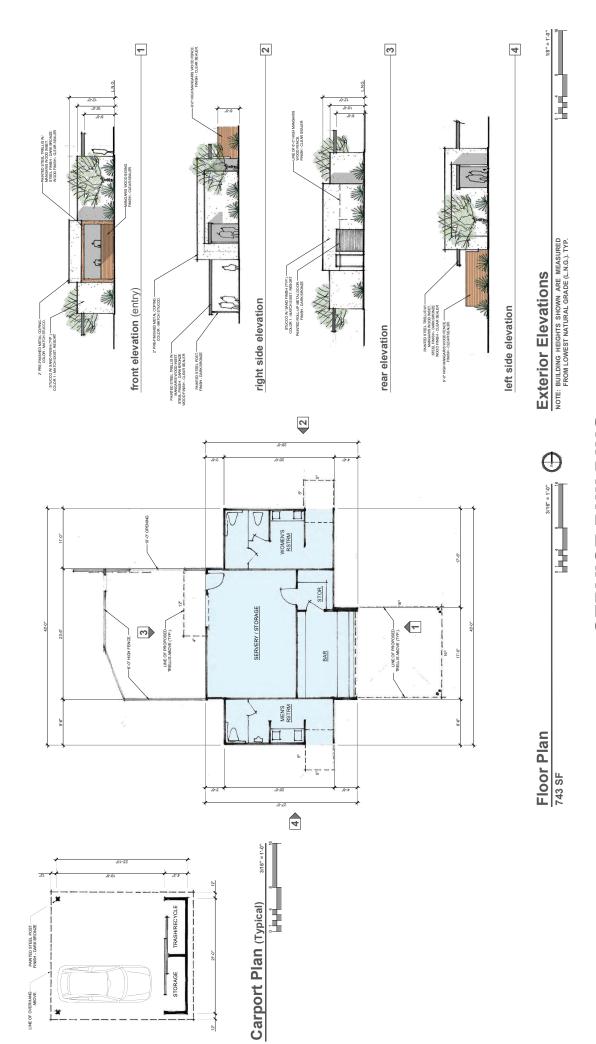

Turf areas will use matched precipitation spray heads or rotors. The system will be centrally controlled with weather-based smart controllers with rain and flow sensing. |                              | See Conceptual Site Plan for Preliminary Landscape Layout |                                |

Desert Marigold Shrubby Dogweed Brittlebush Turpentine Bush Creosote Bush Angelita Daisy

Ericameria laricifolia Larrea tridentata Tetraneuris acaulis

Balleya multiradiata Dyssodla acerosa Encella farinosa

Shrubs Botanical name

Common Name

### ANdAZ | Resort Expansion



# **TWO BEDROOM VILLA**

# ANdAZ | Resort Expansion

Two Bedroom Villa





# THREE BEDROOM VILLA

# ANdAZ | Resort Expansion

Three Bedroom Villa





# **FOUR BEDROOM VILLA**

ANdAZ | Resort Expansion

Four Bedroom Villa





### SERVICE BUILDING

### ANdAZ | Resort Expansion

Service Building





### HORIZONTAL AND VERTICAL LIGHTING CALCULATION SCALE: 1" = 30.0"

NOTES TOP OF FIXTURE: 4.75" ABOVE FINISHED GRADE

**LIGHTING FIXTURE LEGEND** 

EXTERIOR RATED LINE VOLTAGE LED ACCENT LIGHT WITH 35DEG FLOOD OPTIC AND GLARE SHIELD

QTY

TYPE

SYMBOL

34

AA2

NOT SHOWN IN CALCULATIONS AS FXTURE IS
36" EXTERIOR RATED LINE VOLTAGE LED BOLLARD WITH TOP OF FIXTURE: 36" ABOVE FINISHED GRADE OPTICS

| SYMBOL              | FIXTURE TYPE | TYPEDESCRIPTION                               | TOTAL WATTS | TOTAL LUMENS | S LLF |
|---------------------|--------------|-----------------------------------------------|-------------|--------------|-------|
| o                   | BB1A         | 303-B1-LEDB2-3000-UNV-T2-DIM10 3000K L