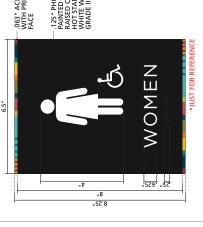

SE KITCHEN ELECTRICAL ROOM

STUDIO UTILITY

STUDIO KITCHEN

MECHANICAL ROOM

DRY STORAGE

ANDAZ STAFF

G004B AT BASE OF STAIF

C100 / C105 / C110 / C113

LOOM KITCHEN

**AUDIO VISUAL** 

G001A

F106C / F106A

scale: 3" = 1'-0"

HOUSEKEEPING

ICE/WATER

MECHANICAL EQUIPMENT ROOM

SHIPPING & RECEIVING

scale: 3" = 1'-0"

FIRE RISER ROOM FACP

FDC C

QTY: 3

CODE SIGNAGE scale: 3" = 1'-0"

FIRE RED TRANSPARENT OVER TOP OF WHITE OVERLAY WITH COPY REVERSED OUT TO SHOW WHITE

FACP

.080 ALUMINUM PANEL WITH WHITE DIAMOND GRADE REFLECTIVE FILM OVERLAY

NOTES: Revised 08/25/16 -clk

ab gw

Exterior Room ID 060116

06-01-16

QTY: 1

QTY: 1

QTY: 3

Gretchen Wilde, owner / designer 1205 N. Miller Road Tempe, AZ 85281 480,966,6556 / 480,966,5668 (f) signs@airparksigns.com

ANdAZ



"8.25"

.SZ9. .SZ



– .125" PHOTOPOLYMER PAINTED MP 31846 'ONYX' RAISED COPY AND SYMBOL HOT STAMP TIPPED WHITE WITH GRADE II BRAILLE .063" ACRYLIC BACKPLATE WITH PRINT APPLIED TO FACE

..125" ALUMINUM – BACKPLATE PAINTED MP 31846 'ONYX'

— .125° ALUMINUM EXTERIOR PHOTOPOLYMER PAINTED MP 31846 'ON'X' RAISED COPY AND SYMBOL HOT STAM TIPPED WHITE WITH GRADE II BRAILLE





STAIR

Z Ψ Ε Σ

WOMEN





\*JUST FOR REFERENCE

EXTERIOR RESTROOM scale: 4" = 1'-0"

WOMEN

.579 .57





MEN'S LOCKER

WOMEN'S LOCKER

RESTROOM

scale: 3" = 1'-0"

scale: 3" = 1'-0"

ab gw

Restroom and Stair ID 052616

scale: 3" = 1'-0"

Gretchen Wilde, owner / designer 1205 N. Willer Raad Tempe, AZ 85281 480.266.6565, 480.966.5668 (f) signs@airparksigns.com

ANdAZ

7150 East Rose Lane, Paradise Valley, Arizona

NOTES: Revised 08/25/16 -c