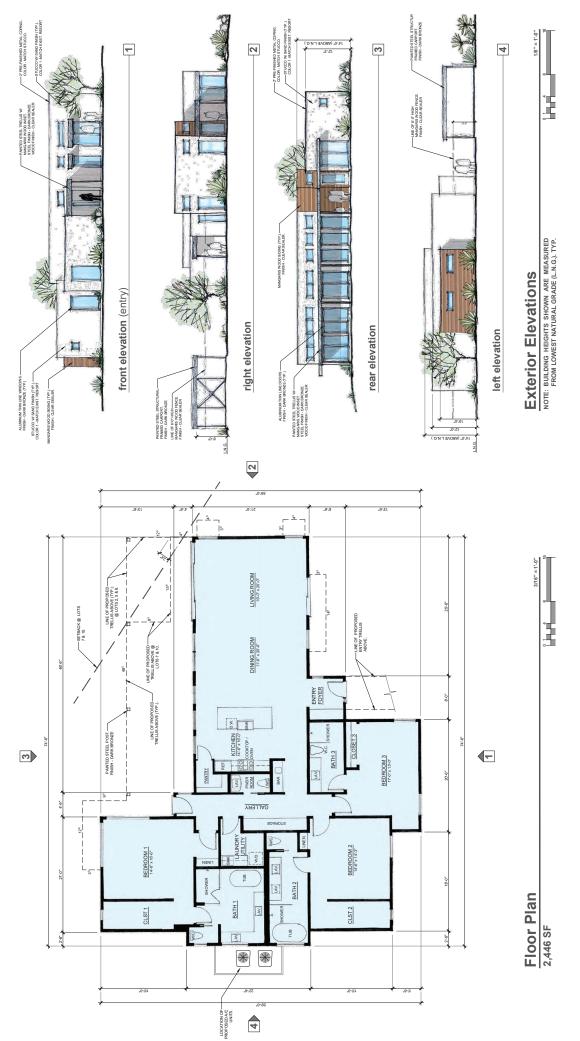

|                                |
| Planting will be irrigated using high efficiency in-line drip where appropriate. Turf areas will use matched precipitation spray heads or rotors. The system will be centrally controlled with weather-based smart controllers with rain and flow sensing. |                              | See Conceptual Site Plan for Preliminary Landscape Layout |                                |

Desert Marigold Shrubby Dogweed Brittlebush Turpentine Bush Creosote Bush Angelita Daisy

Ericameria laricifolia Larrea tridentata Tetraneuris acaulis

Balleya multiradiata Dyssodla acerosa Encella farinosa

Shrubs Botanical name

Common Name

### ANdAZ | Resort Expansion



# **TWO BEDROOM VILLA**

# ANdAZ | Resort Expansion

Two Bedroom Villa





# THREE BEDROOM VILLA

# ANdAZ | Resort Expansion

Three Bedroom Villa





# **FOUR BEDROOM VILLA**

ANdAZ | Resort Expansion

Four Bedroom Villa





### SERVICE BUILDING

### ANdAZ | Resort Expansion

Service Building





### HORIZONTAL AND VERTICAL LIGHTING CALCULATION SCALE: 1" = 30.0"

NOTES TOP OF FIXTURE: 4.75" ABOVE FINISHED GRADE

**LIGHTING FIXTURE LEGEND** 

EXTERIOR RATED LINE VOLTAGE LED ACCENT LIGHT WITH 35DEG FLOOD OPTIC AND GLARE SHIELD

QTY

TYPE

SYMBOL

34

AA2

NOT SHOWN IN CALCULATIONS AS FXTURE IS
36" EXTERIOR RATED LINE VOLTAGE LED BOLLARD WITH TOP OF FIXTURE: 36" ABOVE FINISHED GRADE OPTICS

| SYMBOL              | FIXTURE TYPE | TYPEDESCRIPTION                               | TOTAL WATTS | TOTAL LUMENS | S LLF |
|---------------------|--------------|-----------