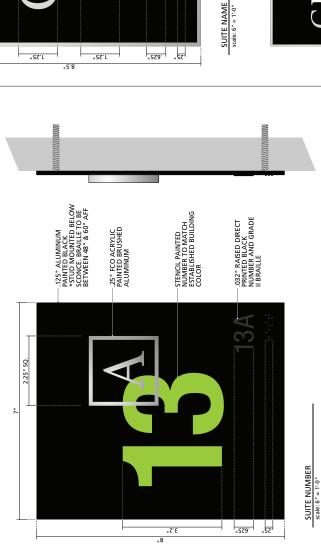

31846 'ONYX' RAISED COPY AND SYMBOL HOT STAMP TIPPED WHITE WITH GRADE II BRAILLE .063" ACRYLIC BACKPLATE WITH PRINT APPLIED TO FACE

..125" ALUMINUM – BACKPLATE PAINTED MP 31846 'ONYX'

— .125° ALUMINUM EXTERIOR PHOTOPOLYMER PAINTED MP 31846 'ON'X' RAISED COPY AND SYMBOL HOT STAM TIPPED WHITE WITH GRADE II BRAILLE





STAIR

Z Ψ Ε Σ

WOMEN





\*JUST FOR REFERENCE

EXTERIOR RESTROOM scale: 4" = 1'-0"

WOMEN

.579 .57





MEN'S LOCKER

WOMEN'S LOCKER

RESTROOM

scale: 3" = 1'-0"

scale: 3" = 1'-0"

ab gw

Restroom and Stair ID 052616

scale: 3" = 1'-0"

Gretchen Wilde, owner / designer 1205 N. Willer Raad Tempe, AZ 85281 480.266.6565, 480.966.5668 (f) signs@airparksigns.com

ANdAZ

7150 East Rose Lane, Paradise Valley, Arizona

NOTES: Revised 08/25/16 -clk

Date: Approved By:

05-26-16



—.125. ALUMINUM PAINTED BLACK \*STUD MOUNTED TO WALL BRAILLE TO BE BETWEEN 48" & 60" AFF -.032" RAISED DIRECT PRINTED BLACK NUMBER AND GRADE II BRAILLE -.25" FCO ACRYLIC PAINTED BRUSHED ALUMINUM -.25" FCO ACRYLIC PAINTED BRUSHED ALUMINUM ALBERS GIRARI GIRARD HOUSE  $\operatorname{GIRARL}$ HOUSE SUITE NAME scale: 6" = 1'-0"

HOUSE

HARPER HOUSE

scale: 3" = 1'-0"

Gretchen Wilde, owner / designer 1205 N. Hiller Road Frempa. AZ 502351 480.066.655 / 480.066.5668 (f) signs@airparksigns.com

ANdAZ

NOTES: Updated 06/07/16 ab

Approved By: 7150 East Rose Lane, Paradise Valley, Arizona

Date:

Suite Signage 050416

trc gw

05-04-16

Andaz

— .25" WATERJET CUT ALUMINUM PAINTED TO MATCH ESTABLISHED BUILDING COLOR (EACH BUILDING IS DIFFERENT) STUD MOUNTED FLUSH TO WALL \*PLACEMENT ON BUILDING TO B