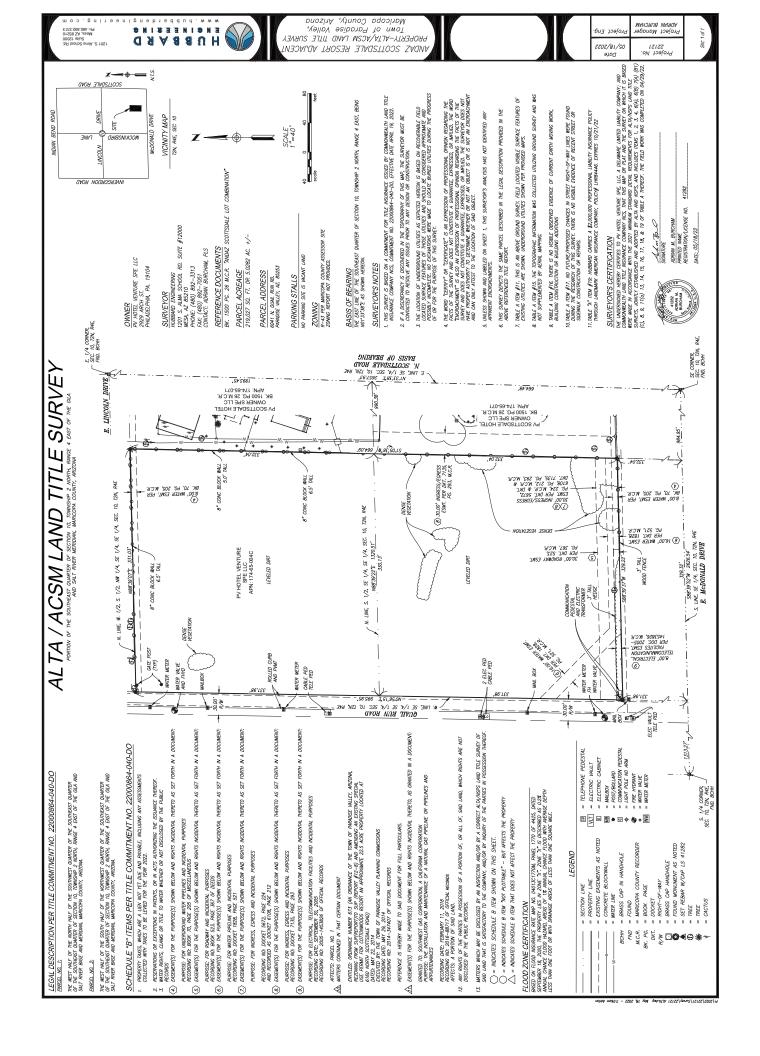

- An Updated ALTA survey and Legal description of the expansion site, prepared by our Civil Engineer, Hubbard Engineering
- A worksheet summarizing additional and overall Resort structure and shade coverage of the proposed addition and of the overall Resort including the proposed addition reflecting that the combined footprint of the proposed structures and other covered areas will be less than 17%.
- A letter from our Acoustic consultant, MD Acoustics describing the anticipated mitigating impact the construction of the proposed additional structures will have on sound transmission from the existing adjacent Resort event area to neighboring properties on the south and west.
- A traffic impact letter prepared by our traffic consultant, EPS, updated in response to the review comments received from the third-party reviewer engaged by the Town reflecting the nominal impact the proposed addition will have on trip counts.
- o A summary of existing and proposed additional Resort parking.
- Copies of the applicable pages from the signage plan for the existing Resort which we plan for use in the expansion area.

CONCEPTUAL SITE PLAN
OVERALL SITE PLAN
WALL & FENCE PLAN
LANDSCAPE PLANTING PALETTE

CONCEPTUAL GRADING / DRAINAGE PLAN CONCEPTUAL UTILITY PLAN

LIGHTING FIXTURE CUTSHEETS

ALTA / ACSM LAND TITLE SURVEY