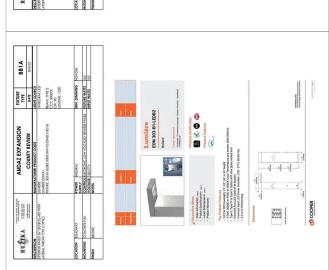

TOP OF FIXTURE 17" ABOVE FINISHED GRADE

17" EXTERIOR RATED LINE VOLTAGE LED PATHLIGHT WITH CAPPED TOP AND LOUVERS TO SHIELD GENERAL 360 DEGREE ILLUMINATION DOWNWARD

160

BB2

lacksquare

7

BB1A

NOT SHOWN IN CALCULATIONS AS FIXTURE IS DECORATIVE AND IES FILES ARE UNAVAILABLE TOP OF FIXTURE: 7'-6" ABOVE FINISHED GRADE

15.5" DECORATIVE WALL MOUNTED LED SCONCE LIGHT

EXTERIOR RATED WALL MOUNTED LED SCONCE WITH DOWNWARD ILLUMINATION AND FORWARD THROW OPTICS.

TBD

WW5

20

WW2

14 FOOT EXTERIOR RATED LINE VOLTAGE LED POLE LIGHT WITH FORWARD THROW TYPE 4 MEDIUM OPTICS