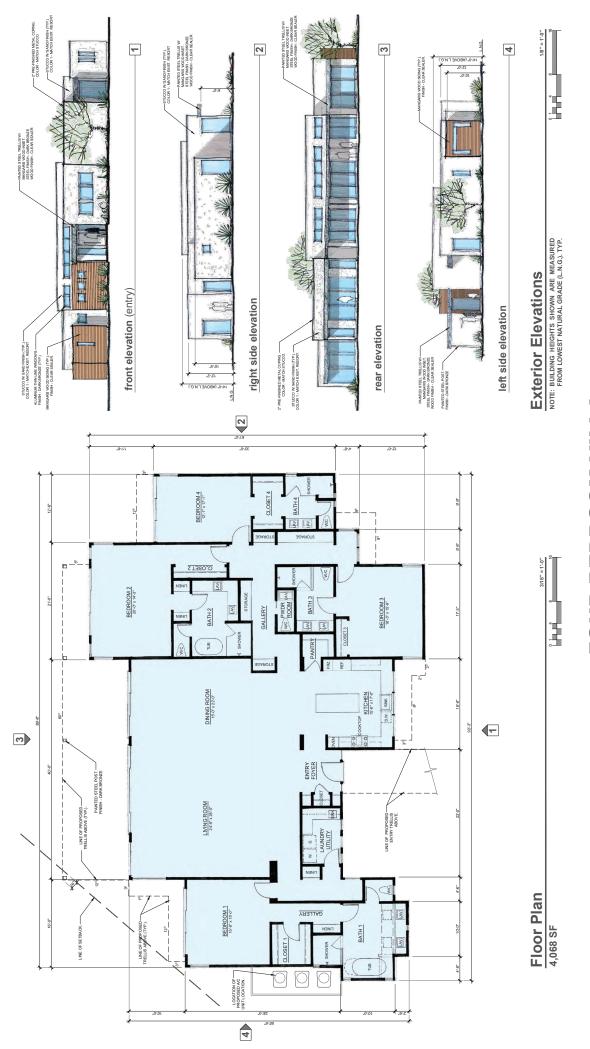

ting will be irrigated using high efficiency in-line drip where appropriate. Turf areas will use matched precipitation spray heads or rotors. The system will be centrally controlled with weather-based smart controllers with rain and flow sensing. |                              | See Conceptual Site Plan for Preliminary Landscape Layout |                                |

Desert Marigold Shrubby Dogweed Brittlebush Turpentine Bush Creosote Bush Angelita Daisy

Ericameria laricifolia Larrea tridentata Tetraneuris acaulis

Balleya multiradiata Dyssodla acerosa Encella farinosa

Shrubs Botanical name

Common Name

### ANdAZ | Resort Expansion



# **TWO BEDROOM VILLA**

# ANdAZ | Resort Expansion

Two Bedroom Villa





# THREE BEDROOM VILLA

# ANdAZ | Resort Expansion

Three Bedroom Villa





# **FOUR BEDROOM VILLA**

ANdAZ | Resort Expansion

Four Bedroom Villa





### SERVICE BUILDING

### ANdAZ | Resort Expansion

Service Building





### HORIZONTAL AND VERTICAL LIGHTING CALCULATION SCALE: 1" = 30.0"

NOTES TOP OF FIXTURE: 4.75" ABOVE FINISHED GRADE

**LIGHTING FIXTURE LEGEND** 

EXTERIOR RATED LINE VOLTAGE LED ACCENT LIGHT WITH 35DEG FLOOD OPTIC AND GLARE SHIELD

QTY

TYPE

SYMBOL

34

AA2

NOT SHOWN IN CALCULATIONS AS FXTURE IS
36" EXTERIOR RATED LINE VOLTAGE LED BOLLARD WITH TOP OF FIXTURE: 36" ABOVE FINISHED GRADE OPTICS

| SYMBOL              | FIXTURE TYPE | TYPEDESCRIPTION                               | TOTAL WATTS | TOTAL LUMENS | S LLF |
|---------------------|--------------|-----------------------------------------------|-------------|--------------|-------|
|