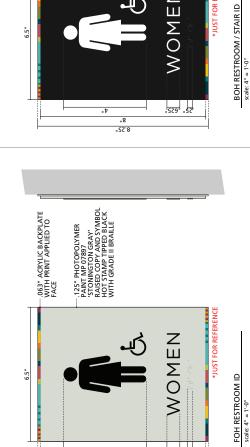

INEERING SHOP TURQUOISE KITCHEN ELECTRICAL ROOM

STUDIO UTILITY

STUDIO KITCHEN

MECHANICAL ROOM

DRY STORAGE

ANDAZ STAFF

G004B AT BASE OF STAIF

C100 / C105 / C110 / C113

LOOM KITCHEN

**AUDIO VISUAL** 

G001A

F106C / F106A

scale: 3" = 1'-0"

HOUSEKEEPING

ICE/WATER

MECHANICAL EQUIPMENT ROOM

SHIPPING & RECEIVING

scale: 3" = 1'-0"

FIRE RISER ROOM FACP

FDC C

QTY: 3

CODE SIGNAGE scale: 3" = 1'-0"

FIRE RED TRANSPARENT OVER TOP OF WHITE OVERLAY WITH COPY REVERSED OUT TO SHOW WHITE

FACP

.080 ALUMINUM PANEL WITH WHITE DIAMOND GRADE REFLECTIVE FILM OVERLAY

NOTES: Revised 08/25/16 -clk

ab gw

Exterior Room ID 060116

06-01-16

QTY: 1

QTY: 1

QTY: 3

Gretchen Wilde, owner / designer 1205 N. Miller Road Tempe, AZ 85281 480,966,6556 / 480,966,5668 (f) signs@airparksigns.com

ANdAZ



"8.25"

.SZ9. .SZ



– .125" PHOTOPOLYMER PAINTED MP 31846 'ONYX' RAISED COPY AND SYMBOL HOT STAMP TIPPED WHITE WITH GRADE II BRAILLE .063" ACRYLIC BACKPLATE WITH PRINT APPLIED TO FACE

..125" ALUMINUM – BACKPLATE PAINTED MP 31846 'ONYX'

— .125° ALUMINUM EXTERIOR PHOTOPOLYMER PAINTED MP 31846 'ON'X' RAISED COPY AND SYMBOL HOT STAM TIPPED WHITE WITH GRADE II BRAILLE





STAIR

Z Ψ Ε Σ

WOMEN





\*JUST FOR REFERENCE

EXTERIOR RESTROOM scale: 4" = 1'-0"

WOMEN

.579 .57





MEN'S LOCKER

WOMEN'S LOCKER

RESTROOM

scale: 3" = 1'-0"

scale: 3" = 1'-0"

ab gw

Restroom and Stair ID 052616

scale: 3" = 1'-0"

Gretchen Wilde, owner / designer 1205 N. Willer Raad Tempe, AZ 85281 480.266.6565, 480.966.5668 (f) signs@airparksigns.com

ANdAZ

7150 East Rose Lane, Paradise Valley, Arizona

NOTES