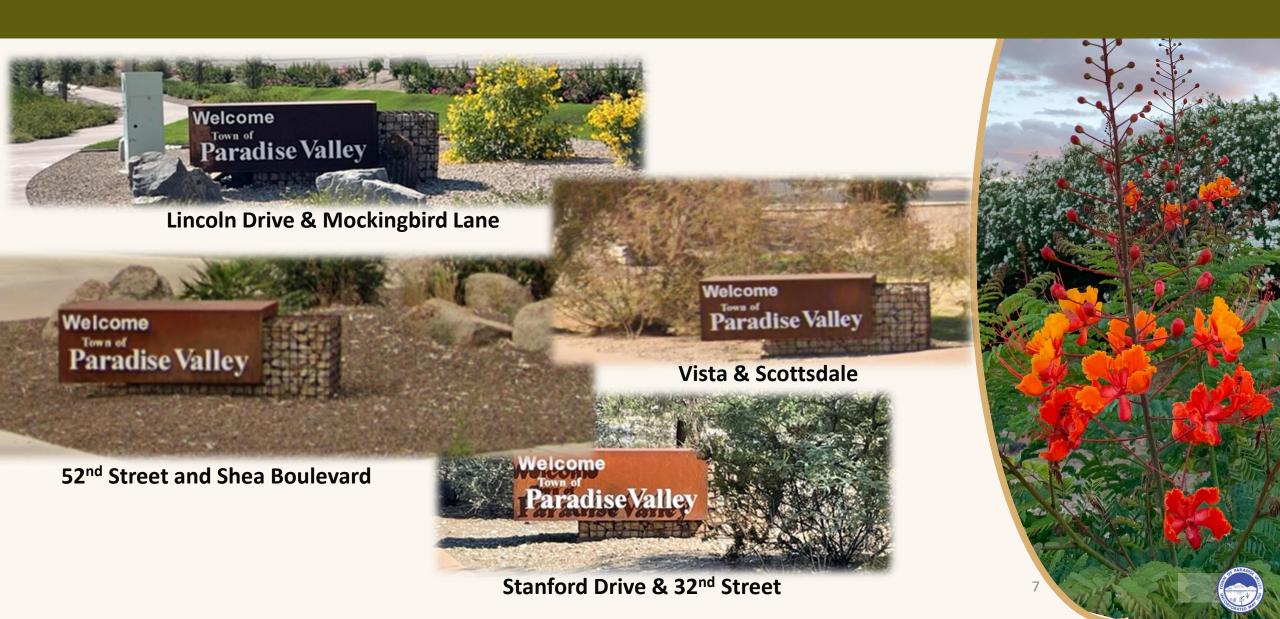

### Town of Paradise Valley

Town of Paradise Valley Points of Entry
Study Session

September 8, 2022



#### **Entryway Monuments**



Located within the Town's right-of-way

 Include landscaping consistent with the surrounding area

 Town owns a vacant parcel adjacent to one of the entry monuments

#### **Entryway Monument Locations**



#### **Town Owned Parcel**





# Town Property details

- Northeast Corner of Doubletree
   & Scottsdale Road
- Town Entry Point
- 1.35 acres
- Zoned R-43
- General Plan designation Low density residential
- Current Use vacant

### **Existing Conditions**



#### Entry Monuments at various locations



#### Possible Options for Consideration

# Improvements in line with the General Plan Goals and Policies supporting

- Visually pleasing Town entry points
- Environmental Planning and Water Resources



#### Considerations Minor Improvements

Does the Council want to consider minor visual improvements to the Town Owned Vacant Parcel or other locations?





## Questions?