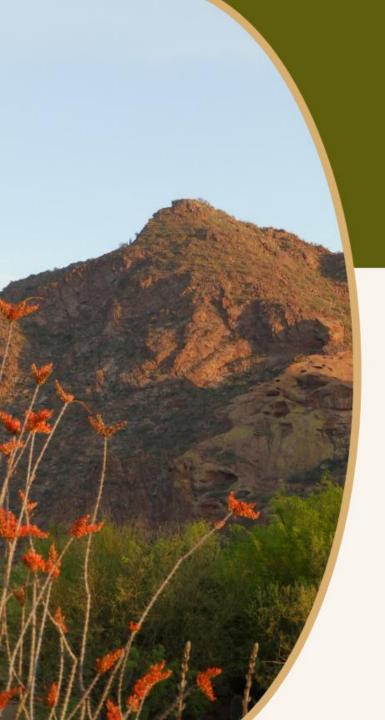

#### **Entryway Monuments**

Located within the Town's right-of-way

 Include landscaping consistent with the surrounding area

 Town owns a vacant parcel adjacent to one of the entry monuments

#### Entry Monuments at various locations