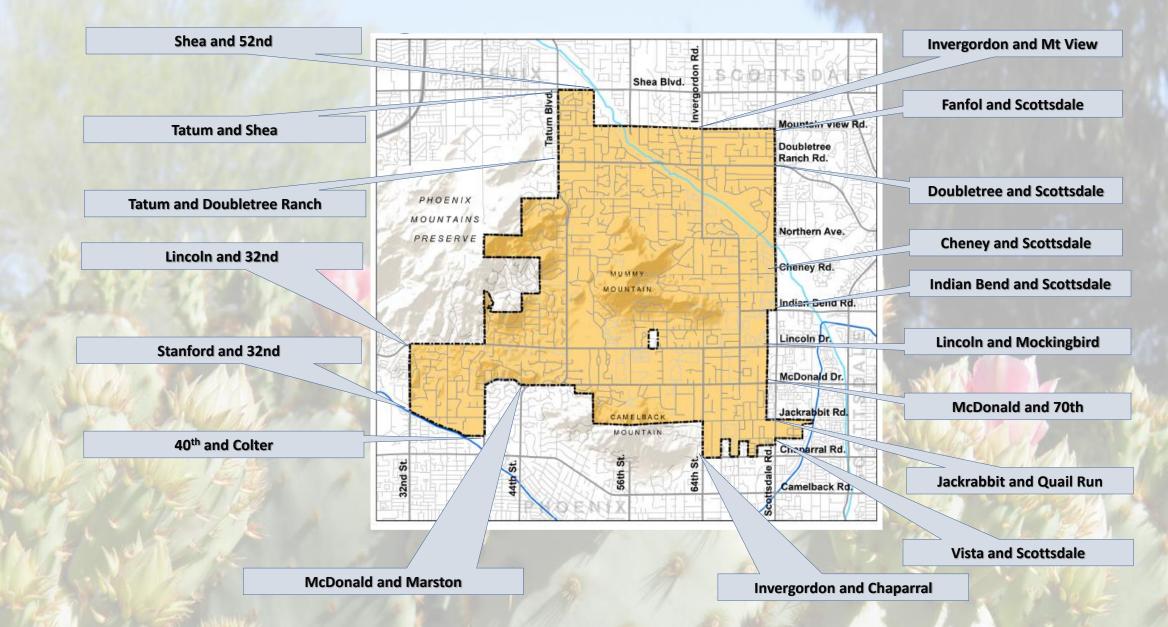

### Town of Paradise Valley

Town of Paradise Valley Points of Entry
Study Session

September 8, 2022



#### **Entryway Monuments**



Located within the Town's right-of-way

 Include landscaping consistent with the surrounding area

 Town owns a vacant parcel adjacent to one of the entry monuments

#### **Entryway Monument Locations**



#### **Town Owned Parcel**





# Town Property details

- Northeast Corner of Doubletree
   & Scottsdale Road
- Town Entry Point
- 1.35 acres
- Zoned R-43
- General Plan designation Low density residential
- Current Use vacant

### **Existing Conditions**



#### Entry Monuments at various locations



#### Possible Options for Consideration

# Improvements in line with the General Plan Goals and Policies supporting

- Visually pleasing Town entry points
- Environmental Planning and Water Resources



#### Considerations Minor Improvements

Does the Council want to consider minor visual improvements to the Town Owned Vacant Parcel or other locations?





## Questions?