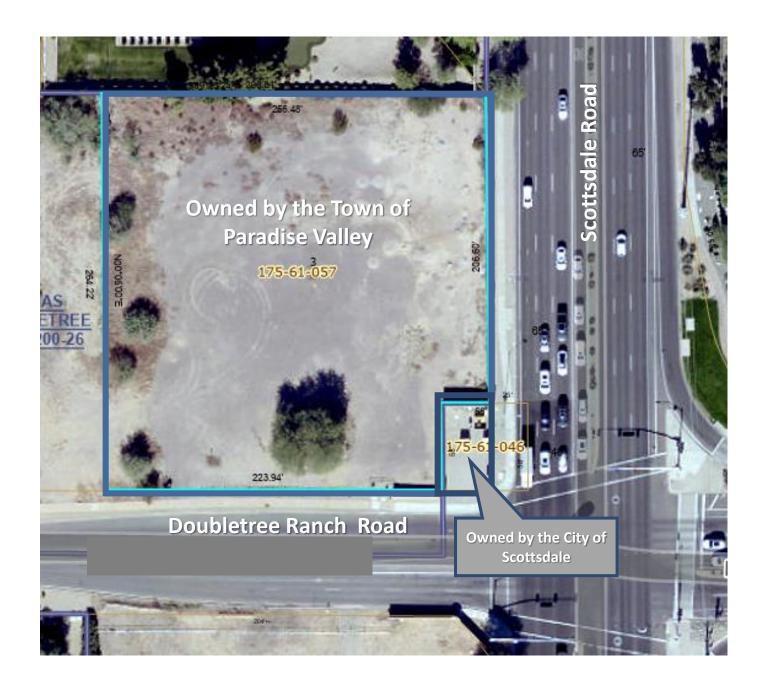

#### **Town Owned Parcel**

# Town Property details

- Northeast Corner of Doubletree
   & Scottsdale Road
- Town Entry Point
- 1.35 acres
- Zoned R-43
- General Plan designation Low density residential
- Current Use vacant