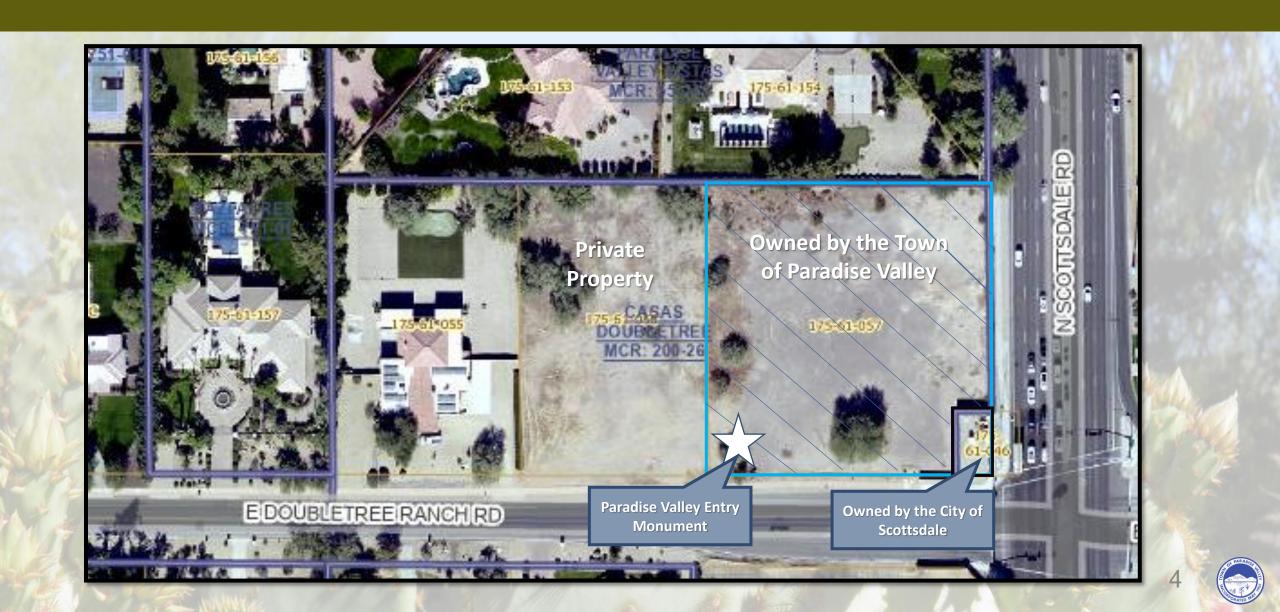

#### **Town Owned Parcel**

# Town Property details

- Northeast Corner of Doubletree
   & Scottsdale Road
- Town Entry Point
- 1.35 acres
- Zoned R-43
- General Plan designation Low density residential
- Current Use vacant