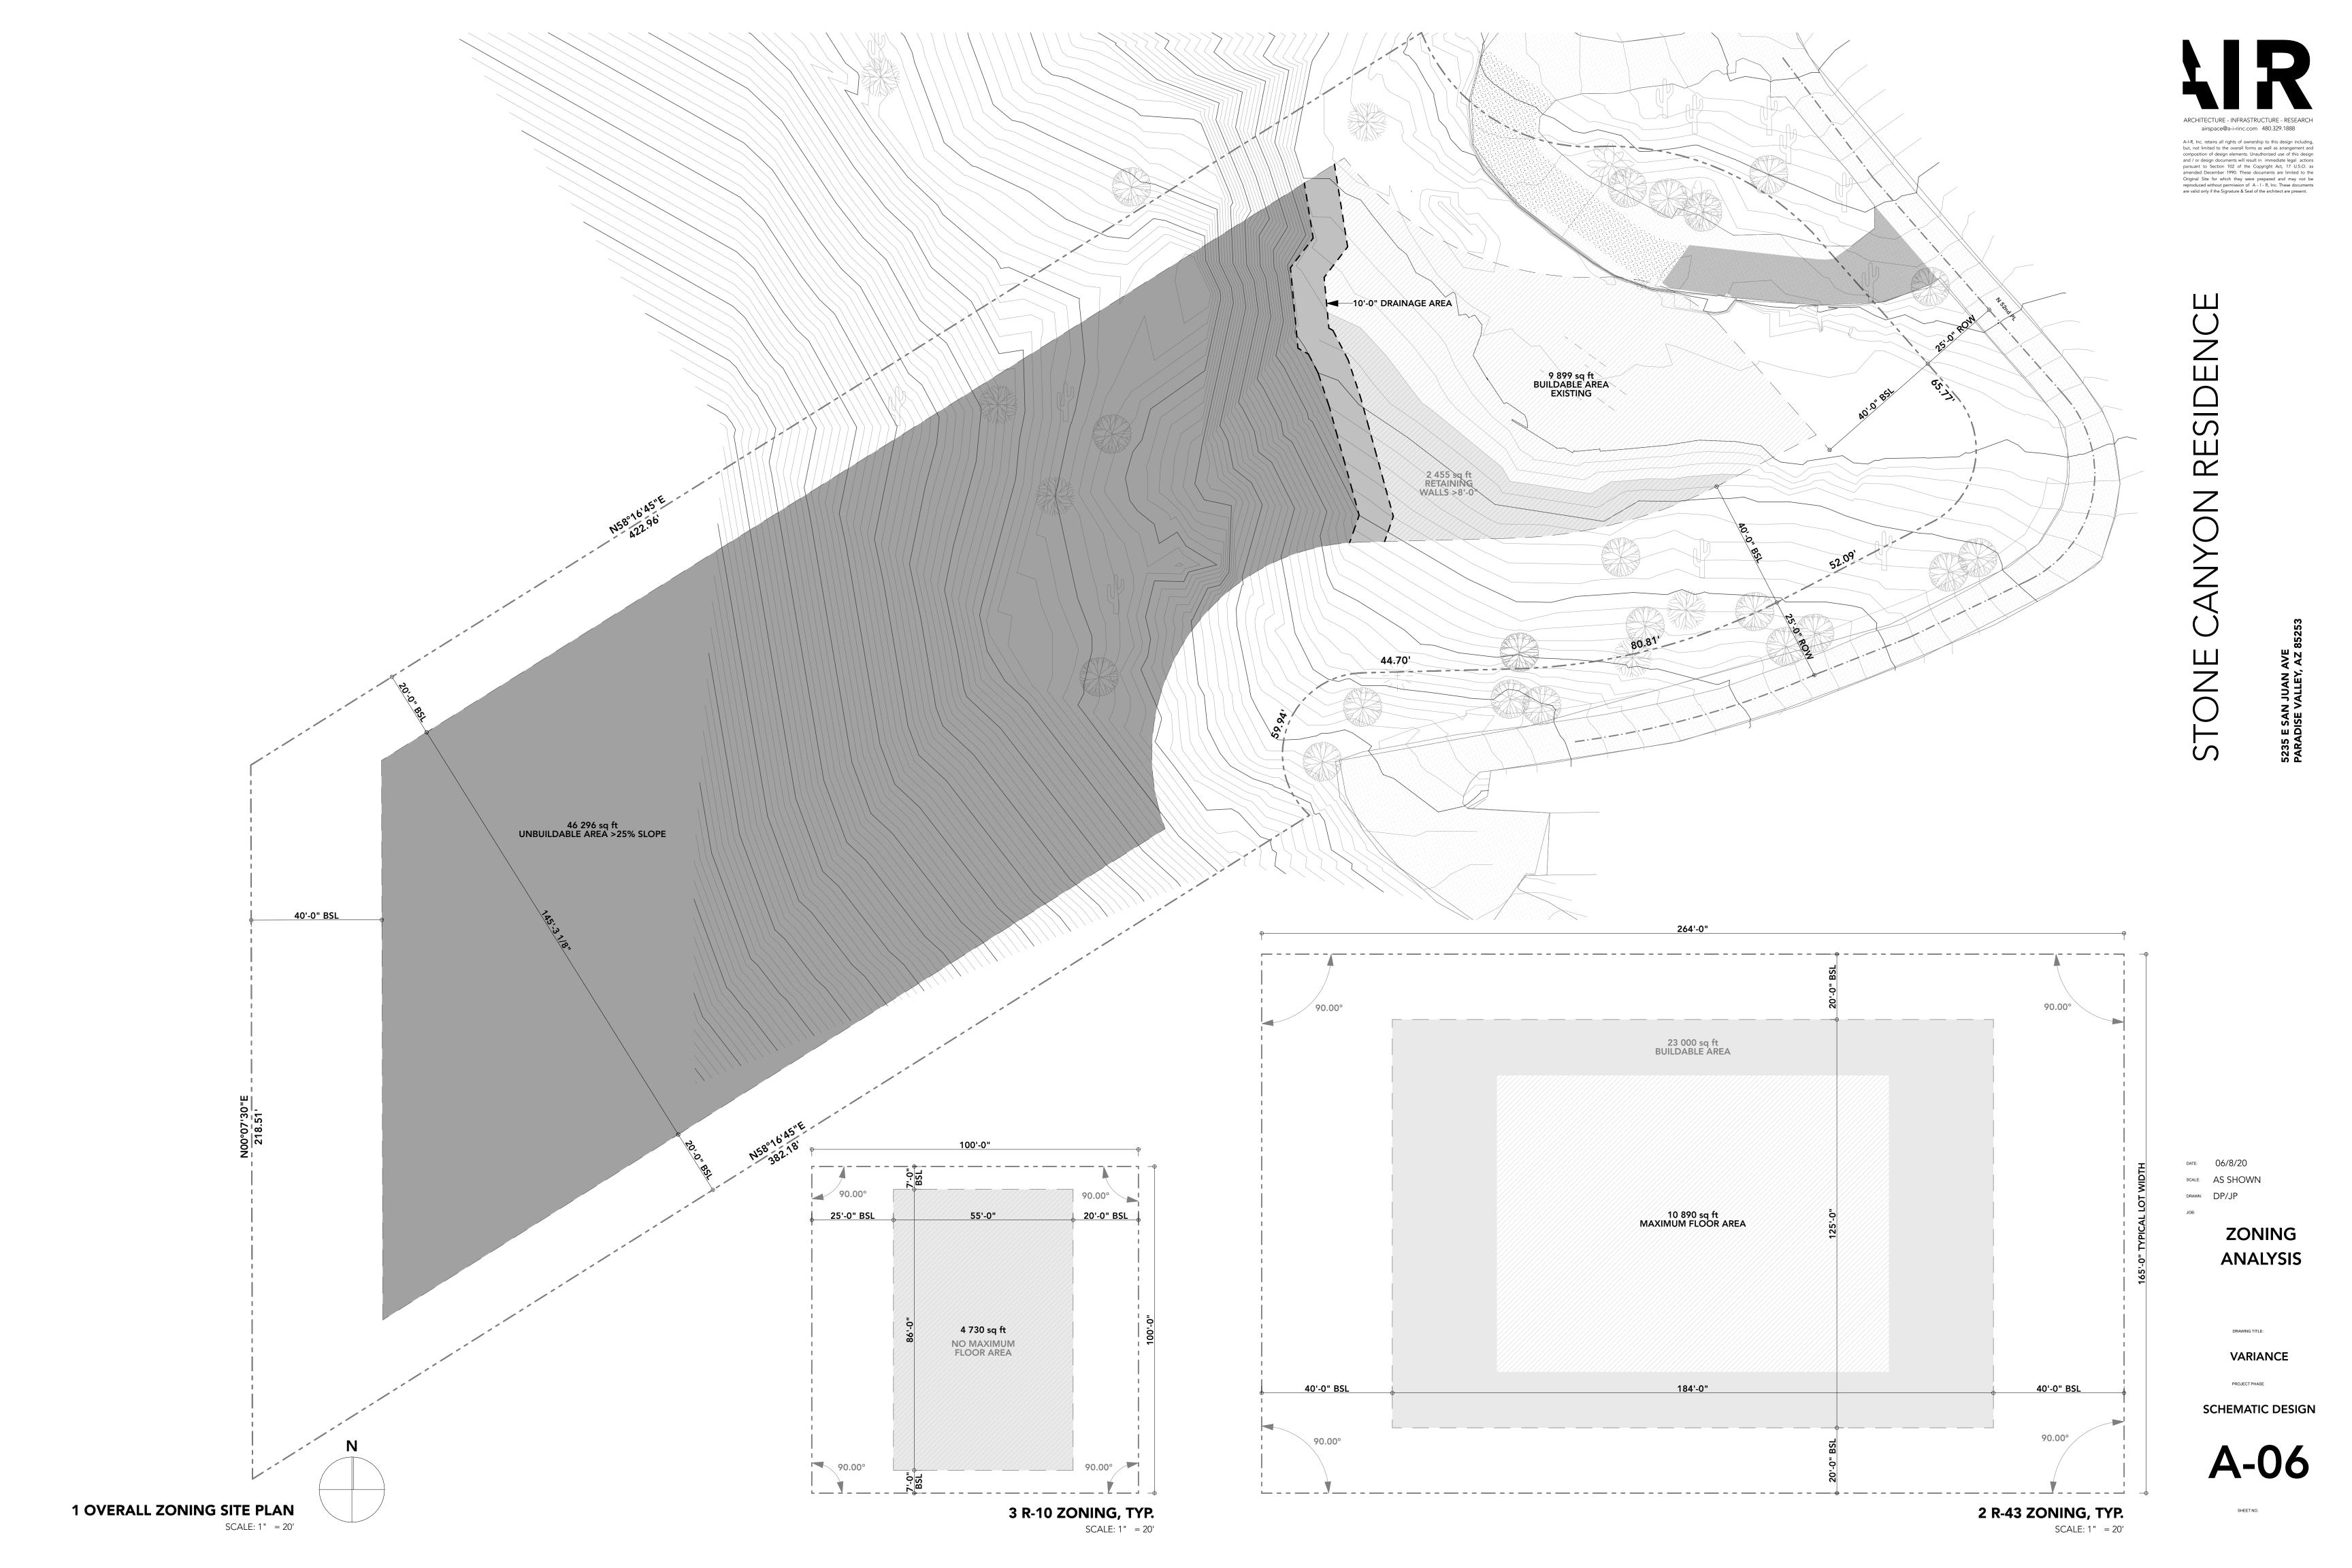

#### Lot Conditions

Lot 15, Paradise Valley Estates, is approximately 45,231 square feet and is not square but rather trapezoidal with the width at the street being 150 feet and the rear 170 feet. The Town's current minimum lot width standards are 165 feet. The property is longer and narrower than a standard square lot might be. The property has a wash that runs through it at an angle and incumbers approximately 8720 SF or about 19% of the total lot coverage. The wash does not currently have a drainage easement established but per the "case narrative" the applicant will comply with the Town Code Sec. 5-10-7(C) and dedicate such easement prior to any permit being issued; if deemed necessary by the Town Engineer.

#### Lot History

The subject property is Lot 15 of the Paradise Valley Estates subdivision. The subdivision was

platted in 1954 and the home was constructed in 1958 under Maricopa County jurisdiction. The property was annexed into the Town in 1982 and zoned R-43The following permits were issued by the Town:

The existing home was built with a 28.14 feet rear setback and a 14.99 feet side setback which are legally nonconforming setbacks. The applicant is seeking to maintain these existing setbacks while proposing three (3) small additions as they update this older home to bring it up to modern standards. The additions are: a new covered entry (96 SF) on west elevation; a kitchen area (201 SF) at southeast corner of house; and, a small addition (190 SF) to accommodate a closet in the master bedroom at the rear of the house. A portion (148 SF) of this addition to the master bedroom encroaches into the existing legally nonconforming rear setback but only to the same point as the existing home already does and it will adhere to the twenty (20) foot side setback as currently required by the Town.

#### Findings in Favor (FIFs):

The property hardship is the wash that traverses the property and reduces the developable area of the lot by approximately 19%. Additionally, the lot frontage is narrower, and the wash covers a large portion of the front of the property, so the buildable area of the lot was pushed further back into the lot and more to the east side of the lot. The existing home conformed to the setbacks that were in place at the time of construction in Maricopa County; which are not compliant with the Town's R-43 rear yard setback requirement. The home is 4,402 SF, (5,302) including the guest house, which is less than the typical square footage of homes in Paradise Valley (of approximately 8,000 square feet).

#### FIFs:

The hardship is not out of misunderstanding or mistake. The reduced buildable area of the front portion of the lot was caused by the presence of the wash traversing the property and how the lot was platted. This necessitated that the home be located further back from the road then other homes in the neighborhood; yet still in conformance with the setbacks at the time the home was constructed.

5. Because of special circumstances applicable to the property, including its size, shape, topography, location, or surroundings, the strict application of the Zoning Ordinance will deprive such property of privileges enjoyed by other property of the same classification in the same zoning district." (Arizona Revised Statutes 9-462.06(G)(2)).

#### FIFs:

The wash and size of the lot limit the buildable area to the rear of the property. The applicant has a difficult lot to build on and is trying to work with existing conditions rather than diverting the wash to create more buildable area. This wash appears to run in its natural course and simply traverses the property from the northeast corner through to the southeast encumbering a good deal of the buildable portion of the lot. Being one of the first homes built in this subdivision, the original owner simply built the residence further back on the lot and away from the wash. Subdivision development

practices have changed over the decades and it might be fair to say that newer developments with similar wash impacts would be engineered in a manner that would provide lots with more unencumbered buildable area then this lot was afforded. However, the Town Code also encourages the maintenance of washes in their natural state. By working with the existing conditions of the site, the applicant is able to help maintain the wash in accordance with the Code.

Additionally, the applicant may be required to dedicate a drainage easement for this wash which would also include a five (5') foot buffer beyond the wash boundaries for maintenance. This would further reduce the useable area of the lot.

Because of the large wash and trapezoidal shape, the strict application of the Ordinance would deprive the applicant of a large amount of developable area as compared to similarly zoned land. On a square R-43 lot that is 43,560 square feet (1 acre), the front side and rear setbacks cover 21, 845.34 square feet or 50.1% of the total lot area leaving a property owner the opportunity to choose from a little less than half (49.9%) of the parcel as buildable area. Unfortunately, in this case, the large wash and front property line that is 20 feet narrower than the rear, the Property has significantly less than 49.9% available as buildable area. In fact, reducing the setbacks to the requested distance still provides them with less than similarly zoned lots. Given dimensions of the Property and setbacks, this property begins with only 48.2% buildable area. The wash further reduces the buildable area by 8,720 square feet for a total of just 30%, far below what is buildable on a similarly zoned parcel.