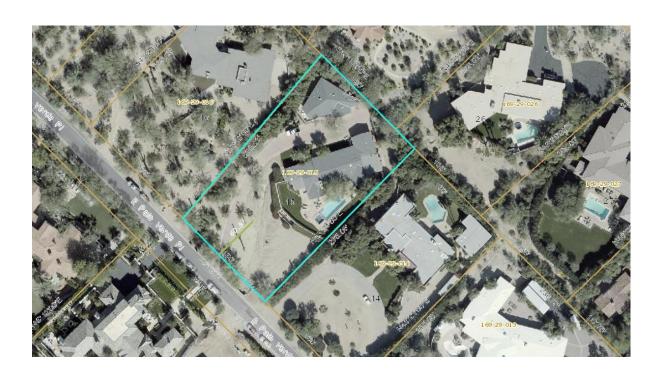

## **Subject Property**

Paradise Valley Estates Lot 15 5230 E Palo Verde Place

Paradise Valley Estates Lot 15 5230 E Palo Verde Place

Paradise Valley Estates Lot 15 5230 E Palo Verde Place

This request is not being made to build a larger home, move structures, or in any other way increase the setbacks that have existed on the site since the home's original construction. Instead, this request officially permits a condition that has existed on the Property since it was made a part of the Town so that the home itself can be updated and improved to today's standards, which is a benefit to the Town and the community. There are three small additions proposed to the Primary Structure to 1) construct a covered entry (96 SF), 2) fill in an odd cutout in the southern corner of the home in the kitchen (201 SF), and 3) enlarge the master bedroom to accommodate a closet and bring it up to modern standards (190 SF). Only the master bedroom addition is partially within the existing setbacks (148 SF) but does not increase the overall deviation that has been in place since the construction of the home (see Exhibit C, Site Plan). It should be noted that, at 4,402 SF (5,302) including the guest house, the home, even with the proposed additions, is far below the typical home in Paradise Valley and what would likely be constructed on this parcel if the existing home were demolished and a new one built.

The Property is burdened by a massive wash that greatly reduces the developable area of the parcel (8,720 SF and 2.8 foot depth) and forced the existing structures into the rear corners of the Property. The trapezoidal shape of the Property further reduces the buildable area in the front of the lot and pushes the buildable area even farther to the rear corners. The result is the original structure being constructed in the northeast corner and the guest house being built in the northern corner. The majority of the front of the Property is covered by the wash, which spreads out across the south corner.