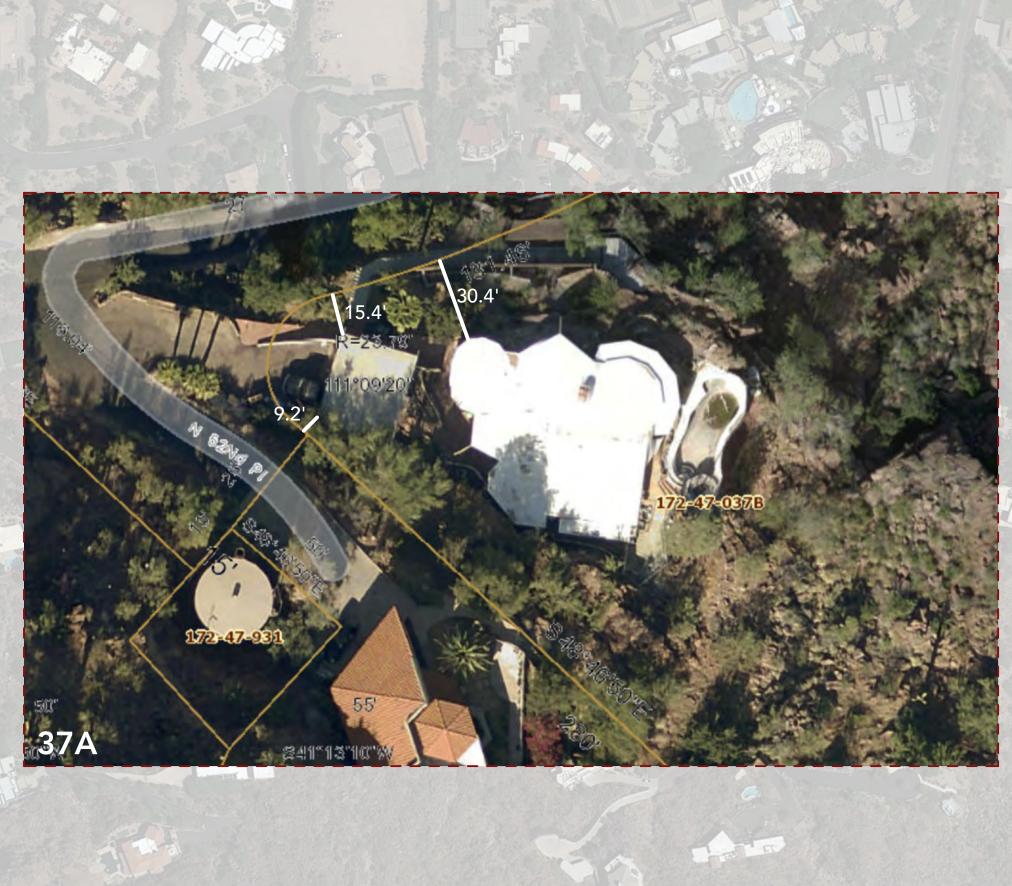

The Property is zoned R-43, is approximately 45,231 square feet and is generally trapezoidal in shape with the front property line being 20 feet narrower than the rear. There is also a massive wash that runs from the northern corner to the southern corner where it spreads out over a large area as shown in the photo below (also see **Exhibit E, Wash Plan**).

Approximate location of wash and affected area of lot.

This wash posed a significant challenge to the location of the home on the Property during its original construction, forcing it to the rear of the lot and shifting it to one side and poses a similar challenge today. The home and guest house were constructed to avoid this wash, which placed each partially within what

would become the setback areas after annexation into the Town. The exact deviations are shown on **Exhibit C, Site Plan and Elevations** and **Exhibit D, Context Plan**. Both structures are currently within the required setbacks but are legally nonconforming and therefore do not need variances. However, while the proposed improvements will not change the footprint, it is anticipated that the interior changes in combination with replacement of windows and doors will certainly exceed the 50% allowed by the Town's Zoning Ordinance (the "Ordinance") triggering the need for variances to be granted for the deviations into the setback areas for the primary residence. There are no changes proposed to the guest house or pool, which are both legally non-conforming uses. It is understood that should changes be proposed to either of these in the future, they would need to either conform to the development standards or go through the variance process.