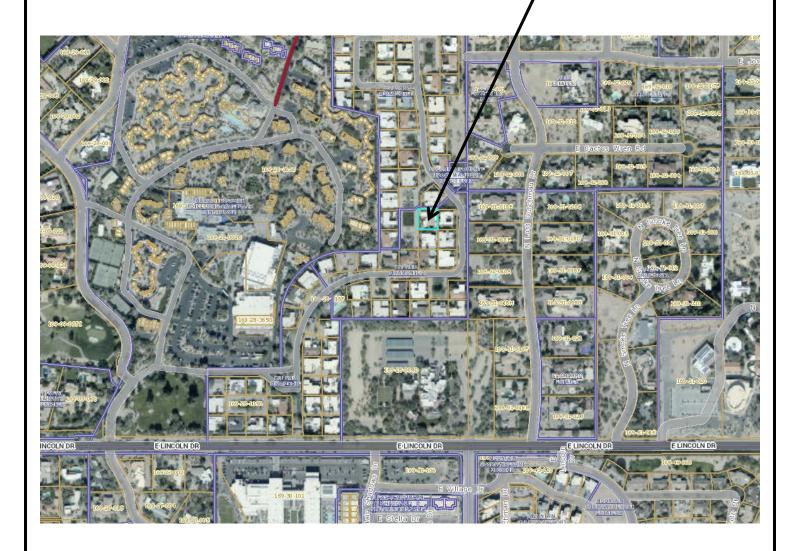

oposed home matches the alignment of the adjoining properties to the south and east. Also, the Colonia Miramonte HOA approved the propose setback.

#### FOPs:

All other properties in the area must meet requirements outlined in the Town Zoning Ordinance. Also, Arizona Revised Statues and the Town Zoning Ordinance do not require the most optimal or profitable use of a property.

**COMMENTS**: Staff received one inquiry from a neighbor asking about the scope of the request. No

comment of support or opposition was given.

**COMMUNITY IMPACT:** None.

**FISCAL IMPACT** None.

**CODE VIOLATIONS:** None.

## **ATTACHMENTS**

A - Vicinity Map & Aerial Photo

B - Application

C - Narrative & Plans

D - Notification Materials

C: Rob Banach (Applicant) Case File BA-20-03



**Subject Property** 



Colonia Miramonte - Lot 49 5434 E Lincoln Drive #49





Colonia Miramonte – Lot 49 5434 E Lincoln Drive #49





Colonia Miramonte – Lot 49 5434 E Lincoln Drive #49

## APPLICATION TO BOARD OF ADJUSTMENT FOR VARIANCE

|                                   |                          |                          | DATE:_           | 07-22-2020