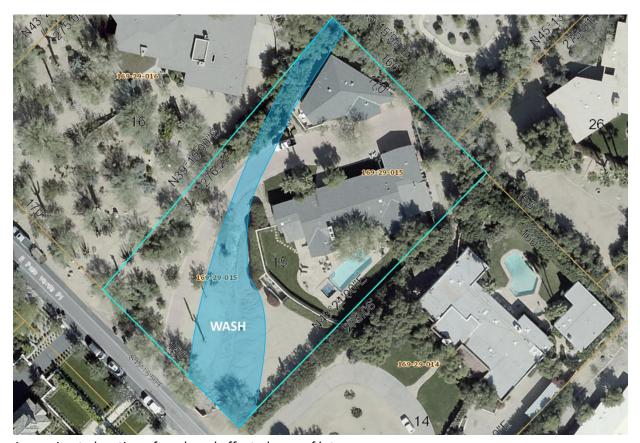

#### Lot Conditions

Lot 15, Paradise Valley Estates, is approximately 45,231 square feet and is not square but rather trapezoidal with the width at the street being 150 feet and the rear 170 feet. The Town's current minimum lot width standards are 165 feet. The property is longer and narrower than a standard square lot might be. The property has a wash that runs through it at an angle and incumbers approximately 8720 SF or about 19% of the total lot coverage. The wash does not currently have a drainage easement established but per the "case narrative" the applicant will comply with the Town Code Sec. 5-10-7(C) and dedicate such easement prior to any permit being issued; if deemed necessary by the Town Engineer.

The Property is zoned R-43, is approximately 45,231 square feet and is generally trapezoidal in shape with the front property line being 20 feet narrower than the rear. There is also a massive wash that runs from the northern corner to the southern corner where it spreads out over a large area as shown in the photo below (also see **Exhibit E, Wash Plan**).

Approximate location of wash and affected area of lot.

This wash posed a significant challenge to the location of the home on the Property during its original construction, forcing it to the rear of the lot and shifting it to one side and poses a similar challenge today. The home and guest house were constructed to avoid this wash, which placed each partially within what

The Property is burdened by a massive wash that greatly reduces the developable area of the parcel (8,720 SF and 2.8 foot depth) and forced the existing structures into the rear corners of the Property. The trapezoidal shape of the Property further reduces the buildable area in the front of the lot and pushes the buildable area even farther to the rear corners. The result is the original structure being constructed in the northeast corner and the guest house being built in the northern corner. The majority of the front of the Property is covered by the wash, which spreads out across the south corner.