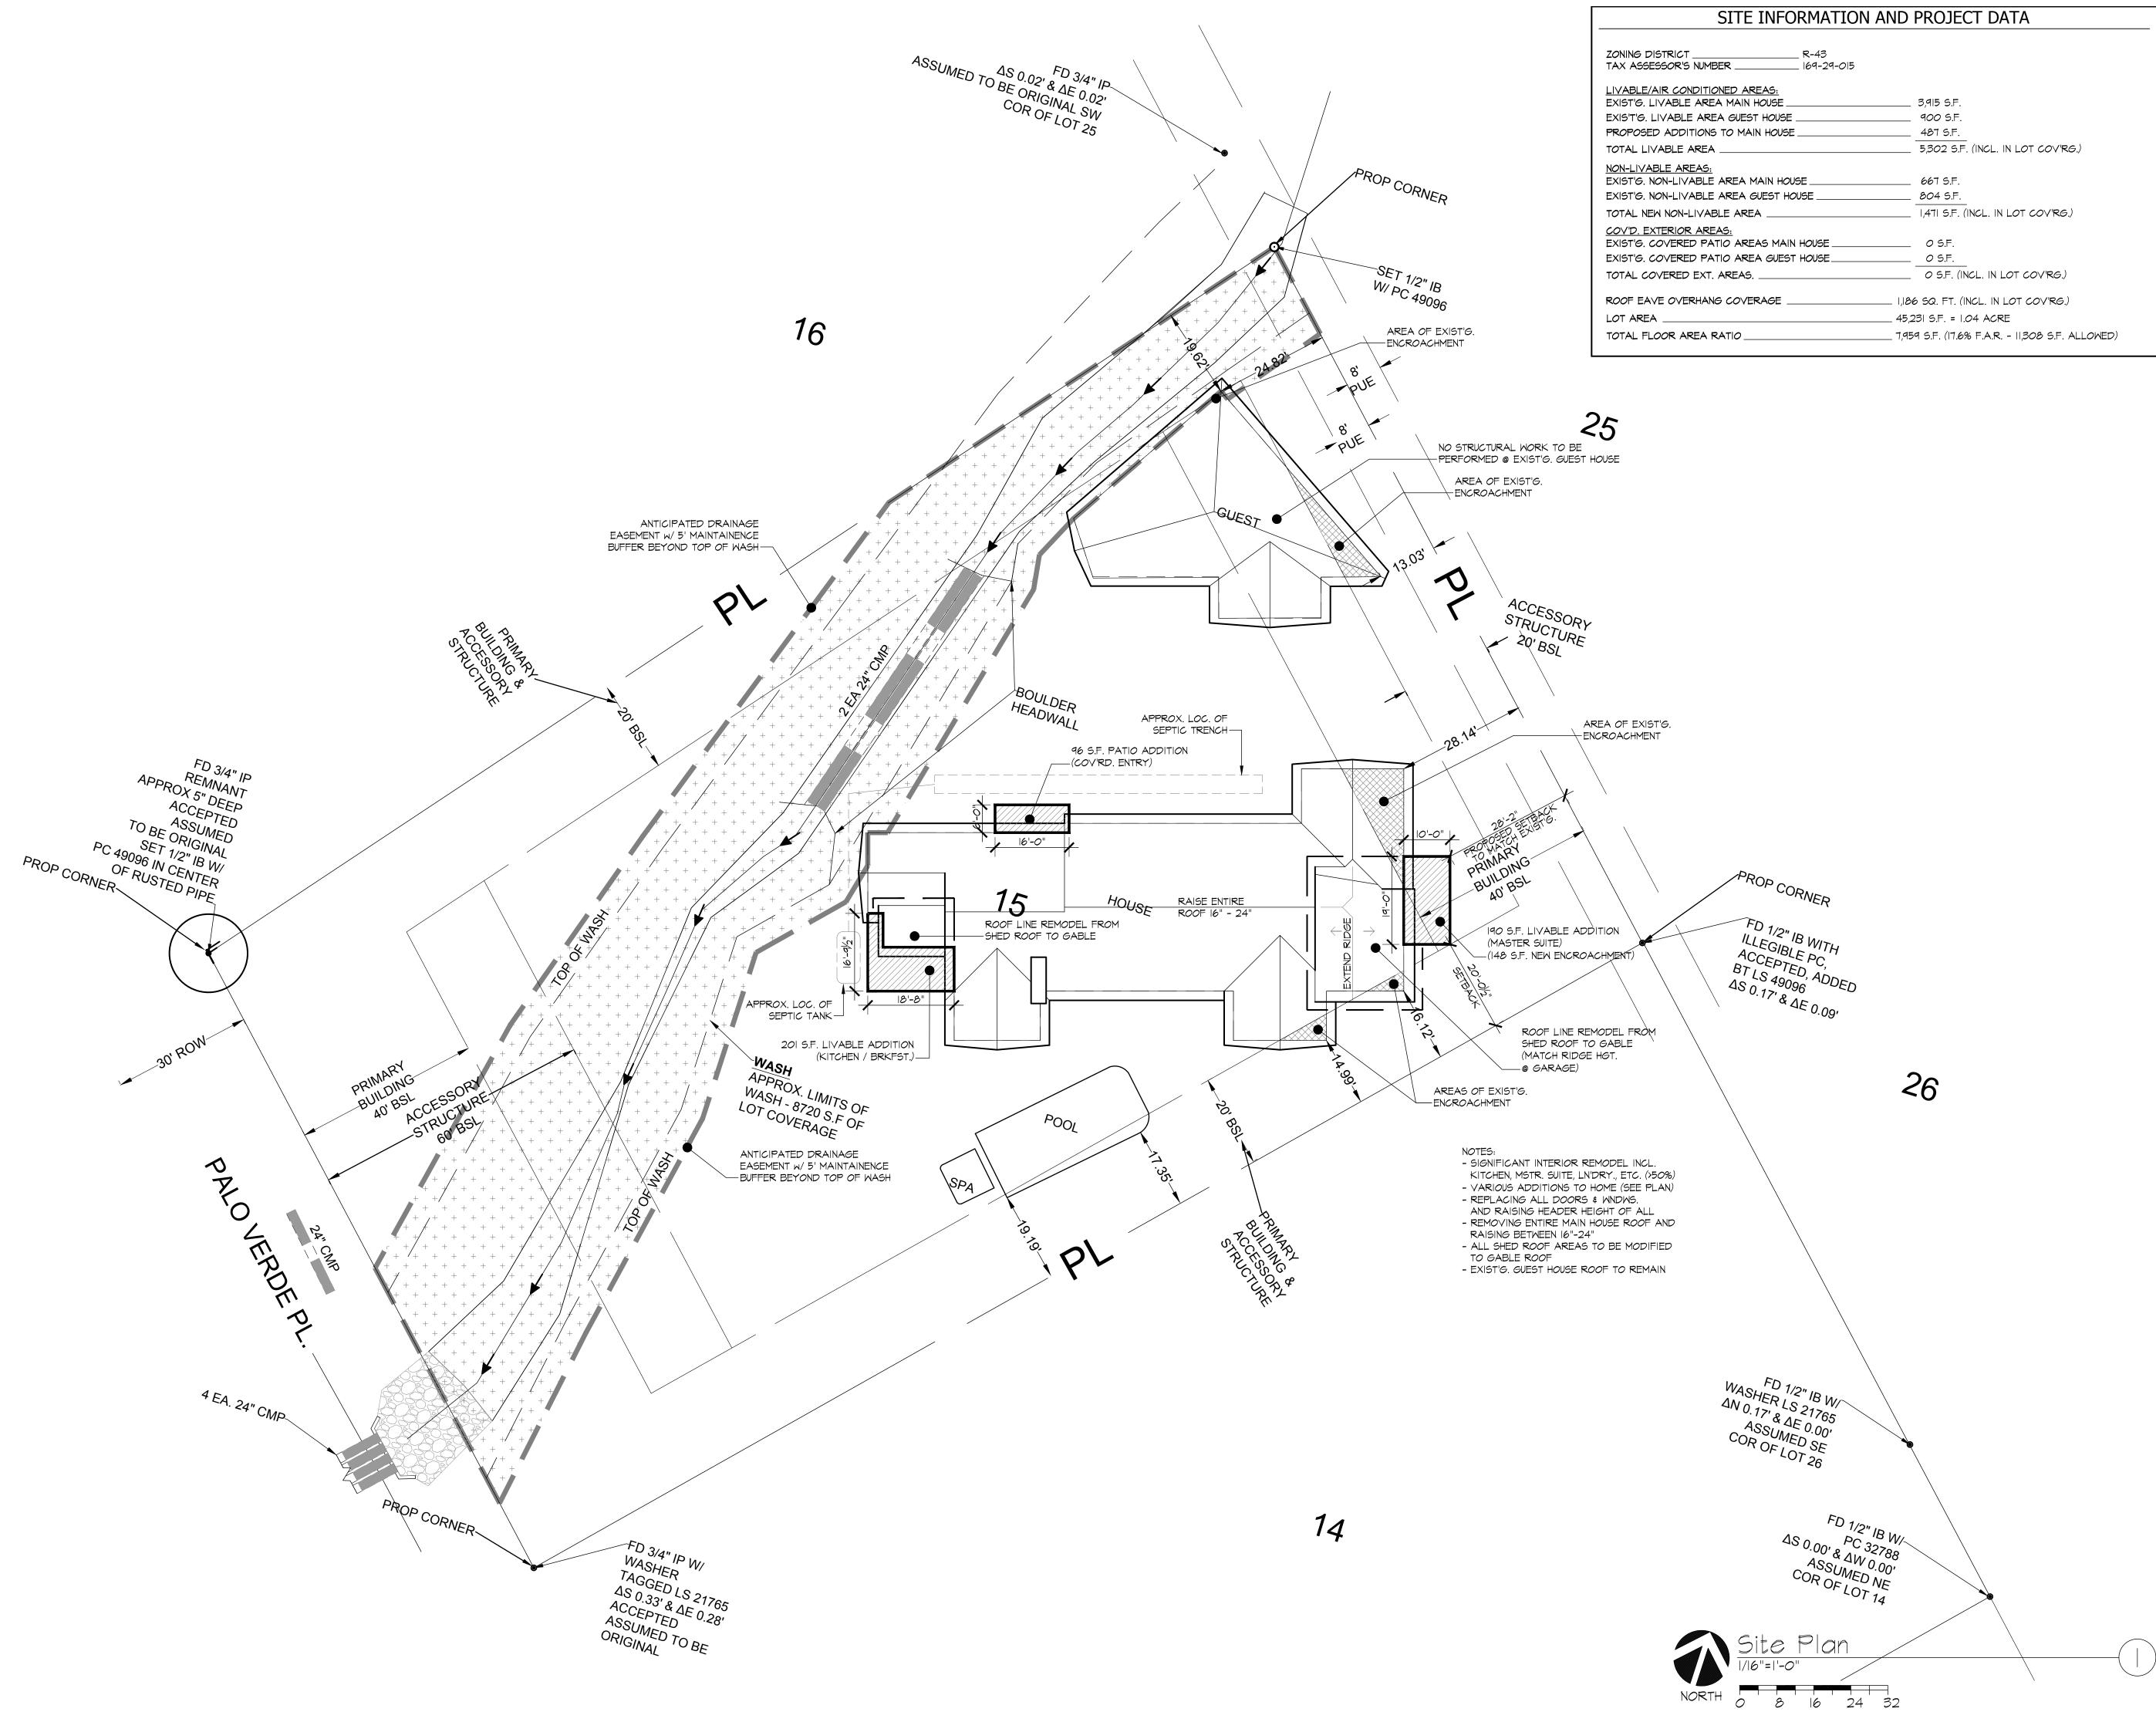

#### Request

The applicant requests two variances

- 1. A request for variances to the rear setback of 28.14 feet where 40 feet is required and the side setback of 14.99 feet where 20 feet is required, and
- 2. Allow existing nonconforming portions of the primary residence to remain while also being allowed to be modified.

The first variance is to allow for the existing legally nonconforming setbacks to be retained and allowing for one (1) of three (3) small additions to partially encroach within the existing legally nonconforming rear setback. This small addition (148 SF) encroaches into the Town's 40-foot rear yard setback but seeks to maintain the same rear setback (28'-2") of the house which has been in place since the construction of the home; so it does not increase the overall deviation. The master bedroom addition which will encroach into the rear yard setback is 20 feet tall measured from the lowest natural grade (LNG) and is compliant with the Town's height limits. The Town Code limits the primary residence to a maximum overall height of 24 feet tall measured from LNG and the Town's Open Space Criteria. The Open Space Criteria is an imaginary tent that is placed over the home in which the 24' height limit cannot be utilized until 60 feet away from all property lines.

The existing home was built with a 28.14 feet rear setback and a 14.99 feet side setback which are legally nonconforming setbacks. The applicant is seeking to maintain these existing setbacks while proposing three (3) small additions as they update this older home to bring it up to modern standards. The additions are: a new covered entry (96 SF) on west elevation; a kitchen area (201 SF) at southeast corner of house; and, a small addition (190 SF) to accommodate a closet in the master bedroom at the rear of the house. A portion (148 SF) of this addition to the master bedroom encroaches into the existing legally nonconforming rear setback but only to the same point as the existing home already does and it will adhere to the twenty (20) foot side setback as currently required by the Town.

Table A – Requested Deviations

| Requested deviations from Article X, Sec. 1001, Table 1001-A1 |          |           |  |  |
|---------------------------------------------------------------|----------|-----------|--|--|
| Primary Building Area, Width, Story, and Setback Limitations  |          |           |  |  |
|                                                               | Required | Requested |  |  |
| Rear Setback                                                  | 40'      | 28.14'    |  |  |
| Side Setback                                                  | 20'      | 14.99'    |  |  |

The existing height of the home is 12.24 feet and the accessory structure is 15.53 feet. The height of the primary residence is proposed to increase (maintaining roof shape and design) by 2 feet andwill not encroach into the required Open Space per Sec. 1001 (see **Exhibit C, Site Plan**). There is no change proposed to the guest house. The side setback for the pool is also existing non-conforming, but no changes are proposed to the pool. The home is not connected to sewer and therefore makes use of a septic system (located on Exhibit C, Site Plan). The wash does not currently have a drainage easement established, but the applicant will comply with the Town Code Sec. 5-10-7(C) requiring a drainage easement be created benefiting the Town prior to any permit or certificate of occupancy being issued, if it is determined that the wash in the front yard, or anywhere else on the Property, meets the definition of a watercourse.

### **Exhibit C**

mta

ATTHEW THOMAS RCHITECTURE

2021

07.09.20

Revision
Date
Revision
Date
Revision
Date
Revision
Date

Date

1 By: m.t.

1/16" = 1'-0"

Scale: 1/16'' = 1'-6Drawing:

Site Plan

A1.1

Revision 03 Date 02 Revision Date Revision

Date m.t.

Ext. Elevs.

APPROX. NAT'RL. GRADE