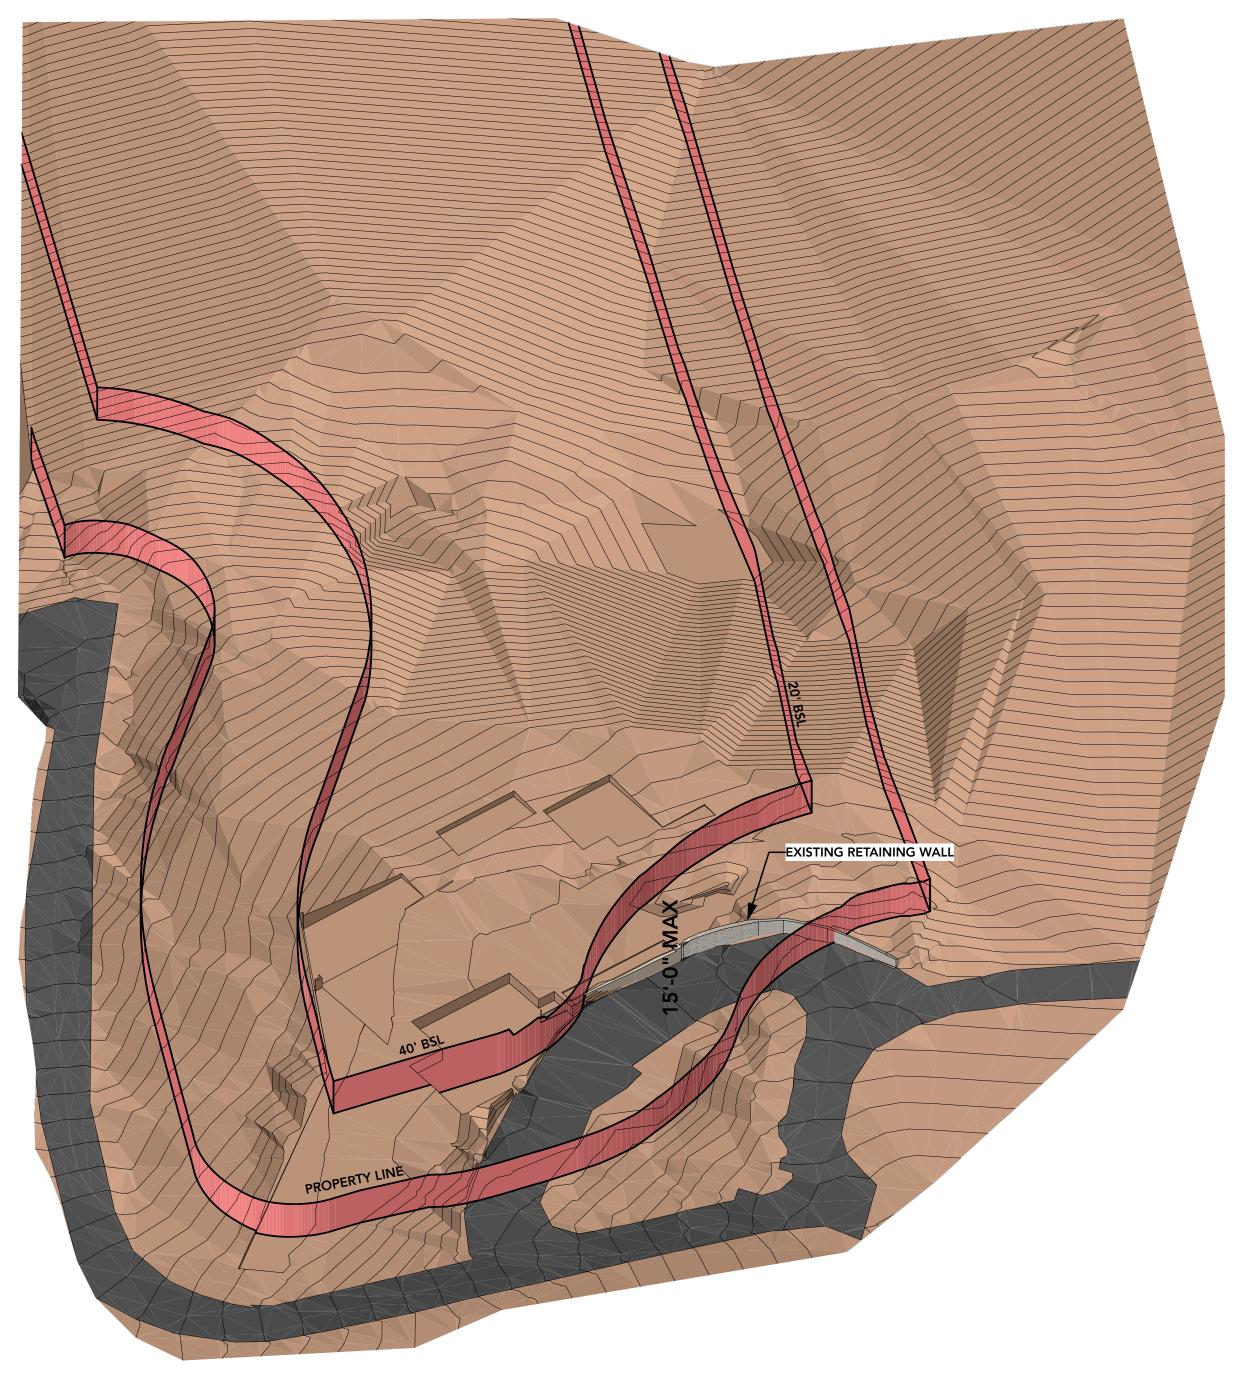

The first variance is to allow for the existing legally nonconforming setbacks to be retained and allowing for one (1) of three (3) small additions to partially encroach within the existing legally nonconforming rear setback. This small addition (148 SF) encroaches into the Town's 40-foot rear yard setback but seeks to maintain the same rear setback (28'-2") of the house which has been in place since the construction of the home; so it does not increase the overall deviation. The master bedroom addition which will encroach into the rear yard setback is 20 feet tall measured from the lowest natural grade (LNG) and is compliant with the Town's height limits. The Town Code limits the primary residence to a maximum overall height of 24 feet tall measured from LNG and the Town's Open Space Criteria. The Open Space Criteria is an imaginary tent that is placed over the home in which the 24' height limit cannot be utilized until 60 feet away from all property lines.

be pushed farther from the front property line by having a larger front setback (60 feet) for accessory structures than for primary structures (40 feet).

The development standards in Tables 1001-A1 allow similarly zoned properties in the Town more than enough buildable area to construct a similarly sized primary residence and guest house without encroaching on the setbacks; however, due to the large wash and shape of the Property, the buildable area is greatly reduced, forcing the structures to need the requested minor deviations.