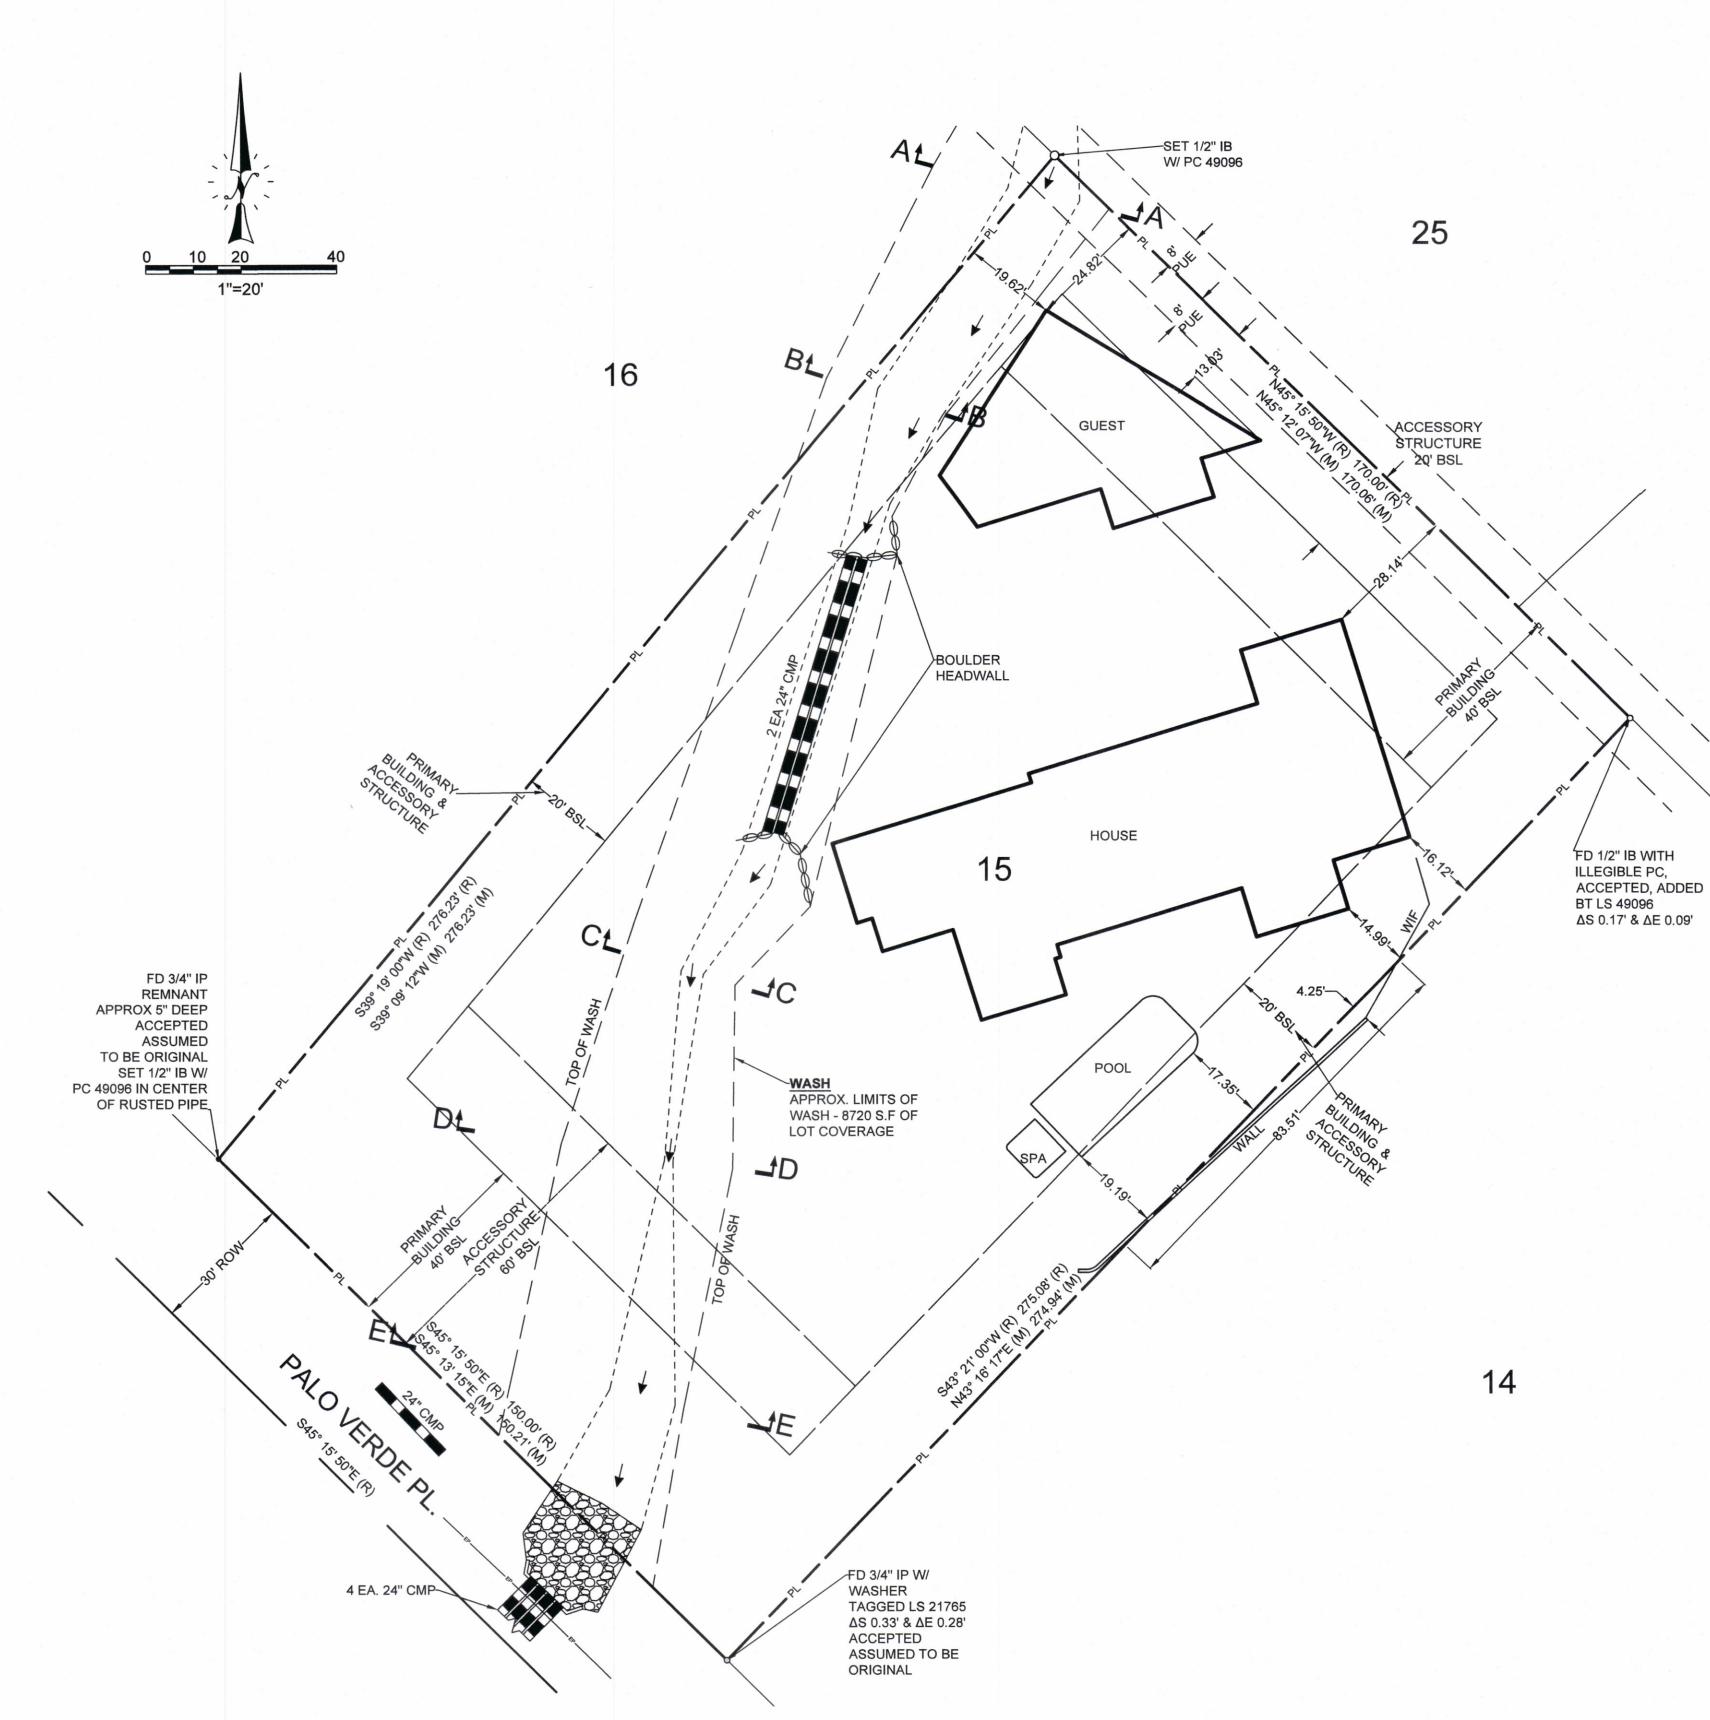

#### Lot Conditions

Lot 15, Paradise Valley Estates, is approximately 45,231 square feet and is not square but rather trapezoidal with the width at the street being 150 feet and the rear 170 feet. The Town's current minimum lot width standards are 165 feet. The property is longer and narrower than a standard square lot might be. The property has a wash that runs through it at an angle and incumbers approximately 8720 SF or about 19% of the total lot coverage. The wash does not currently have a drainage easement established but per the "case narrative" the applicant will comply with the Town Code Sec. 5-10-7(C) and dedicate such easement prior to any permit being issued; if deemed necessary by the Town Engineer.

The existing home was built with a 28.14 feet rear setback and a 14.99 feet side setback which are legally nonconforming setbacks. The applicant is seeking to maintain these existing setbacks while proposing three (3) small additions as they update this older home to bring it up to modern standards. The additions are: a new covered entry (96 SF) on west elevation; a kitchen area (201 SF) at southeast corner of house; and, a small addition (190 SF) to accommodate a closet in the master bedroom at the rear of the house. A portion (148 SF) of this addition to the master bedroom encroaches into the existing legally nonconforming rear setback but only to the same point as the existing home already does and it will adhere to the twenty (20) foot side setback as currently required by the Town.

The Property is zoned R-43, is approximately 45,231 square feet and is generally trapezoidal in shape with the front property line being 20 feet narrower than the rear. There is also a massive wash that runs from the northern corner to the southern corner where it spreads out over a large area as shown in the photo below (also see **Exhibit E, Wash Plan**).

Approximate location of wash and affected area of lot.

This wash posed a significant challenge to the location of the home on the Property during its original construction, forcing it to the rear of the lot and shifting it to one side and poses a similar challenge today. The home and guest house were constructed to avoid this wash, which placed each partially within what

Table A – Requested Deviations

| Requested deviations from Article X, Sec. 1001, Table 1001-A1 |          |           |  |  |
|---------------------------------------------------------------|----------|-----------|--|--|
| Primary Building Area, Width, Story, and Setback Limitations  |          |           |  |  |
|                                                               | Required | Requested |  |  |
| Rear Setback                                                  | 40'      | 28.14'    |  |  |
| Side Setback                                                  | 20'      | 14.99'    |  |  |

The existing height of the home is 12.24 feet and the accessory structure is 15.53 feet. The height of the primary residence is proposed to increase (maintaining roof shape and design) by 2 feet andwill not encroach into the required Open Space per Sec. 1001 (see **Exhibit C, Site Plan**). There is no change proposed to the guest house. The side setback for the pool is also existing non-conforming, but no changes are proposed to the pool. The home is not connected to sewer and therefore makes use of a septic system (located on Exhibit C, Site Plan). The wash does not currently have a drainage easement established, but the applicant will comply with the Town Code Sec. 5-10-7(C) requiring a drainage easement be created benefiting the Town prior to any permit or certificate of occupancy being issued, if it is determined that the wash in the front yard, or anywhere else on the Property, meets the definition of a watercourse.

This request is not being made to build a larger home, move structures, or in any other way increase the setbacks that have existed on the site since the home's original construction. Instead, this request officially permits a condition that has existed on the Property since it was made a part of the Town so that the home itself can be updated and improved to today's standards, which is a benefit to the Town and the community. There are three small additions proposed to the Primary Structure to 1) construct a covered entry (96 SF), 2) fill in an odd cutout in the southern corner of the home in the kitchen (201 SF), and 3) enlarge the master bedroom to accommodate a closet and bring it up to modern standards (190 SF). Only the master bedroom addition is partially within the existing setbacks (148 SF) but does not increase the overall deviation that has been in place since the construction of the home (see Exhibit C, Site Plan). It should be noted that, at 4,402 SF (5,302) including the guest house, the home, even with the proposed additions, is far below the typical home in Paradise Valley and what would likely be constructed on this parcel if the existing home were demolished and a new one built.

The Property is burdened by a massive wash that greatly reduces the developable area of the parcel (8,720 SF and 2.8 foot depth) and forced the existing structures into the rear corners of the Property. The trapezoidal shape of the Property further reduces the buildable area in the front of the lot and pushes the buildable area even farther to the rear corners. The result is the original structure being constructed in the northeast corner and the guest house being built in the northern corner. The majority of the front of the Property is covered by the wash, which spreads out across the south corner.

Because of the large wash and trapezoidal shape, the strict application of the Ordinance would deprive the applicant of a large amount of developable area as compared to similarly zoned land. On a square R-43 lot that is 43,560 square feet (1 acre), the front side and rear setbacks cover 21, 845.34 square feet or 50.1% of the total lot area leaving a property owner the opportunity to choose from a little less than half (49.9%) of the parcel as buildable area. Unfortunately, in this case, the large wash and front property line that is 20 feet narrower than the rear, the Property has significantly less than 49.9% available as buildable area. In fact, reducing the setbacks to the requested distance still provides them with less than similarly zoned lots. Given dimensions of the Property and setbacks, this property begins with only 48.2% buildable area. The wash further reduces the buildable area by 8,720 square feet for a total of just 30%, far below what is buildable on a similarly zoned parcel.

# VICINITY MAP

Request for reduced rear and side setbacks

# **CONTEXT PLAN**

RAUCH VARIANCE

Request for reduced rear and side setbacks
5203 E Palo Verde Place
APN: 169-29-015
1 OF 2

# **CONTEXT PLAN**

RAUCH VARIANCE

Request for reduced rear and side setbacks
5203 E Palo Verde Place
APN: 169-29-015
2 OF 2

## LEGAL DESCRIPTION

LOT 15, PARADISE VALLEY ESTATE, ACCORDING TO THE PLAT OF RECORD IN THE OFFICE OF THE COUNTY RECORDER OF MARICOPA COUNTY, ARIZONA, RECORDED IN BOOK 61 OF MAPS, PAGE 4.

# **AREA**

45,231 SQ. FT.

# **ZONING**

R-43

# A.P.N.

169-29-015

# BASIS OF BEARING

THE COMMON LINE BETWEEN LOTS 25 AND 26 AND LOTS 14 AND 15 FROM THE MOST EASTERLY CORNER OF LOT 14 TO THE MOST WESTERLY CORNER OF LOT 25 WITH THE BEARING OF N45°15'50"W AS SHOWN ON THE PARADISE VALLEY ESTATES PLAT RECORDED IN BOOK 61, PAGE 4 MARICOPA COUNTY RECORDS.