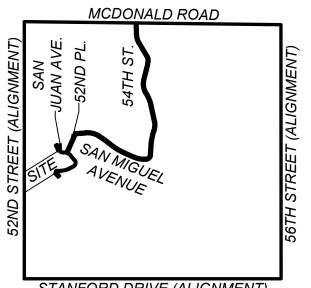

s property to share the similar privileges with adjacent properties.

# TOPOGRAPHIC SURVEY

OF LOT 35, STONE CANYON, ACCORDING TO BOOK 62 OF MAPS, PAGE 41, M.C.R. ALSO BEING A PORTION OF THE NORTH HALF OF SECTION 17, TOWNSHIP 2 NORTH, RANGE 4 EAST, OF THE GILA AND SALT RIVER BASE AND MERIDIAN, MARICOPA COUNTY ARIZONA

A.P.N. 172-47-035

R=87.00' (M) ∆=46°25'11"

L=70.49' (M&R)

MCDONALD DRIVE

(RUNOFF DIVERSION

CHANNEL)

//SUBJECT PARCEL

R=25.00' (R&M)

∆=135°50°11″

L=59.27 (M)

59.94' (R)

LOT 35

LOT 36

APN 172-47-036

OWNER: CITY OF PHOENIX

98,500 SQ FT 2.261 AC±

HILL SIDE/ -/BOULDER AREA

Δ=26°00'28" L=86.11' (M)

FOUND 1/2" I.D.

IRON PIPE COR LOT 36

S89°58'15"E 2641.67'

R=55.40' (M) ∆=73°18'28" L=70.88' (M&R)

2729.83' (M) 2730.60' (R)

VICINITY MAP NE 1/4 SEC. 17, T2N, R4E



STANFORD DRIVE (ALIGNMENT)

SITE ADDRESS:

FOUND BCHH

SEC 17 T2N R4E STAMPED "MARICOPA COUNTY HWY DEPT"

NE COR

APPROXIMATE UNDERGROUND

NATURAL GAS LINE

R=25.00' (R&M) Δ=109៕7'18"

L=47.69' (M)

BENCHMARK

APPROXIMATE UNDERGROUND CENTURY LINK LINE

APPROXIMATE UNDERGROUND

APS POWER LINE

65.74' (M) 65.77' (R)

50' R/W PFR APPROXIMATE UNDERGROUND

COX TELECOM. LINE

APPROXIMATE UNDERGROUND WATER LINE

**CURRENT OWNER:** 

5235 E SAN JUAN PARADISE VALLEY, AZ 85013

5235 E. SAN JUAN AVE, LLC

# LEGAL DESCRIPTION:

LOT 35, STONE CANYON ACCORDING TO BOOK 62 OF MAPS, PAGE 41, RECORDS OF MARICOPA COUNTY, ARIZONA.

# **GENERAL NOTES:**

THE LOCATIONS OF UNDERGROUND UTILITIES ARE BASED ON THE SURFACE EVIDENCE OF SAID UTILITIES AND RECORDS FROM LOCAL UTILITY COMPANIES. NO EXCAVATIONS WERE MAD