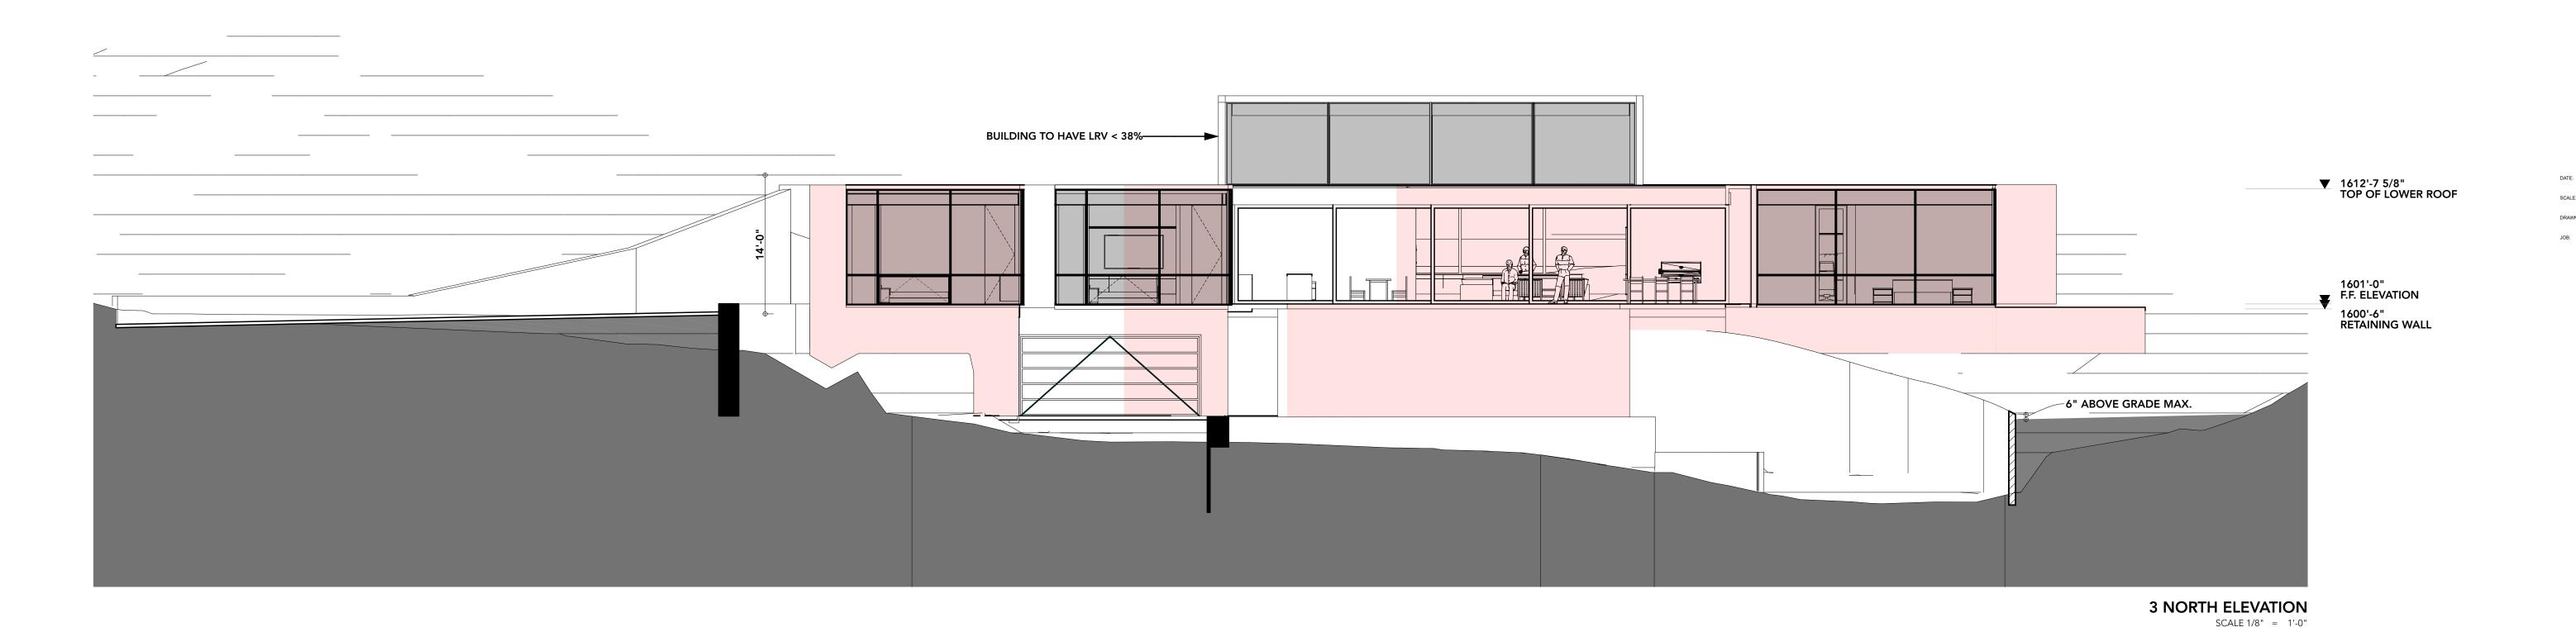

The first variance is to allow for the existing legally nonconforming setbacks to be retained and allowing for one (1) of three (3) small additions to partially encroach within the existing legally nonconforming rear setback. This small addition (148 SF) encroaches into the Town's 40-foot rear yard setback but seeks to maintain the same rear setback (28'-2") of the house which has been in place since the construction of the home; so it does not increase the overall deviation. The master bedroom addition which will encroach into the rear yard setback is 20 feet tall measured from the lowest natural grade (LNG) and is compliant with the Town's height limits. The Town Code limits the primary residence to a maximum overall height of 24 feet tall measured from LNG and the Town's Open Space Criteria. The Open Space Criteria is an imaginary tent that is placed over the home in which the 24' height limit cannot be utilized until 60 feet away from all property lines.

The second variance is for the remodeling the applicant will conduct post-purchase that will surpass the fifty (50%) percent threshold of the existing square footage per Article XXII, Section 2307. The substantial remodel and improvements will raise the entire roof height by two (2) feet to a total of 16 feet; including those portions that are within the existing nonconforming setbacks. As proposed, the raised roof height of up to two (2) feet will still be well within the allowable building height restrictions and will not encroach into the required Open Space per Sec 1001.

The existing height of the home is 12.24 feet and the accessory structure is 15.53 feet. The height of the primary residence is proposed to increase (maintaining roof shape and design) by 2 feet andwill not encroach into the required Open Space per Sec. 1001 (see **Exhibit C, Site Plan**). There is no change proposed to the guest house. The side setback for the pool is also existing non-conforming, but no changes are proposed to the pool. The home is not connected to sewer and therefore makes use of a septic system (located on Exhibit C, Site Plan). The wash does not currently have a drainage easement established, but the applicant will comply with the Town Code Sec. 5-10-7(C) requiring a drainage easement be created benefiting the Town prior to any permit or certificate of occupancy being issued, if it is determined that the wash in the front yard, or anywhere else on the Property, meets the definition of a watercourse.

1/16" = 1'-0"

Scale: 1/16'' = 1'-6Drawing:

Site Plan

A1.1

Revision 03 Date 02 Revision Date Revision

Date m.t.

Ext. Elevs.

APPROX. NAT'RL. GRADE

MASTER AREA ADDITION

PORTIONS OF THIS ENTIRE ELEVATION ENCROACH