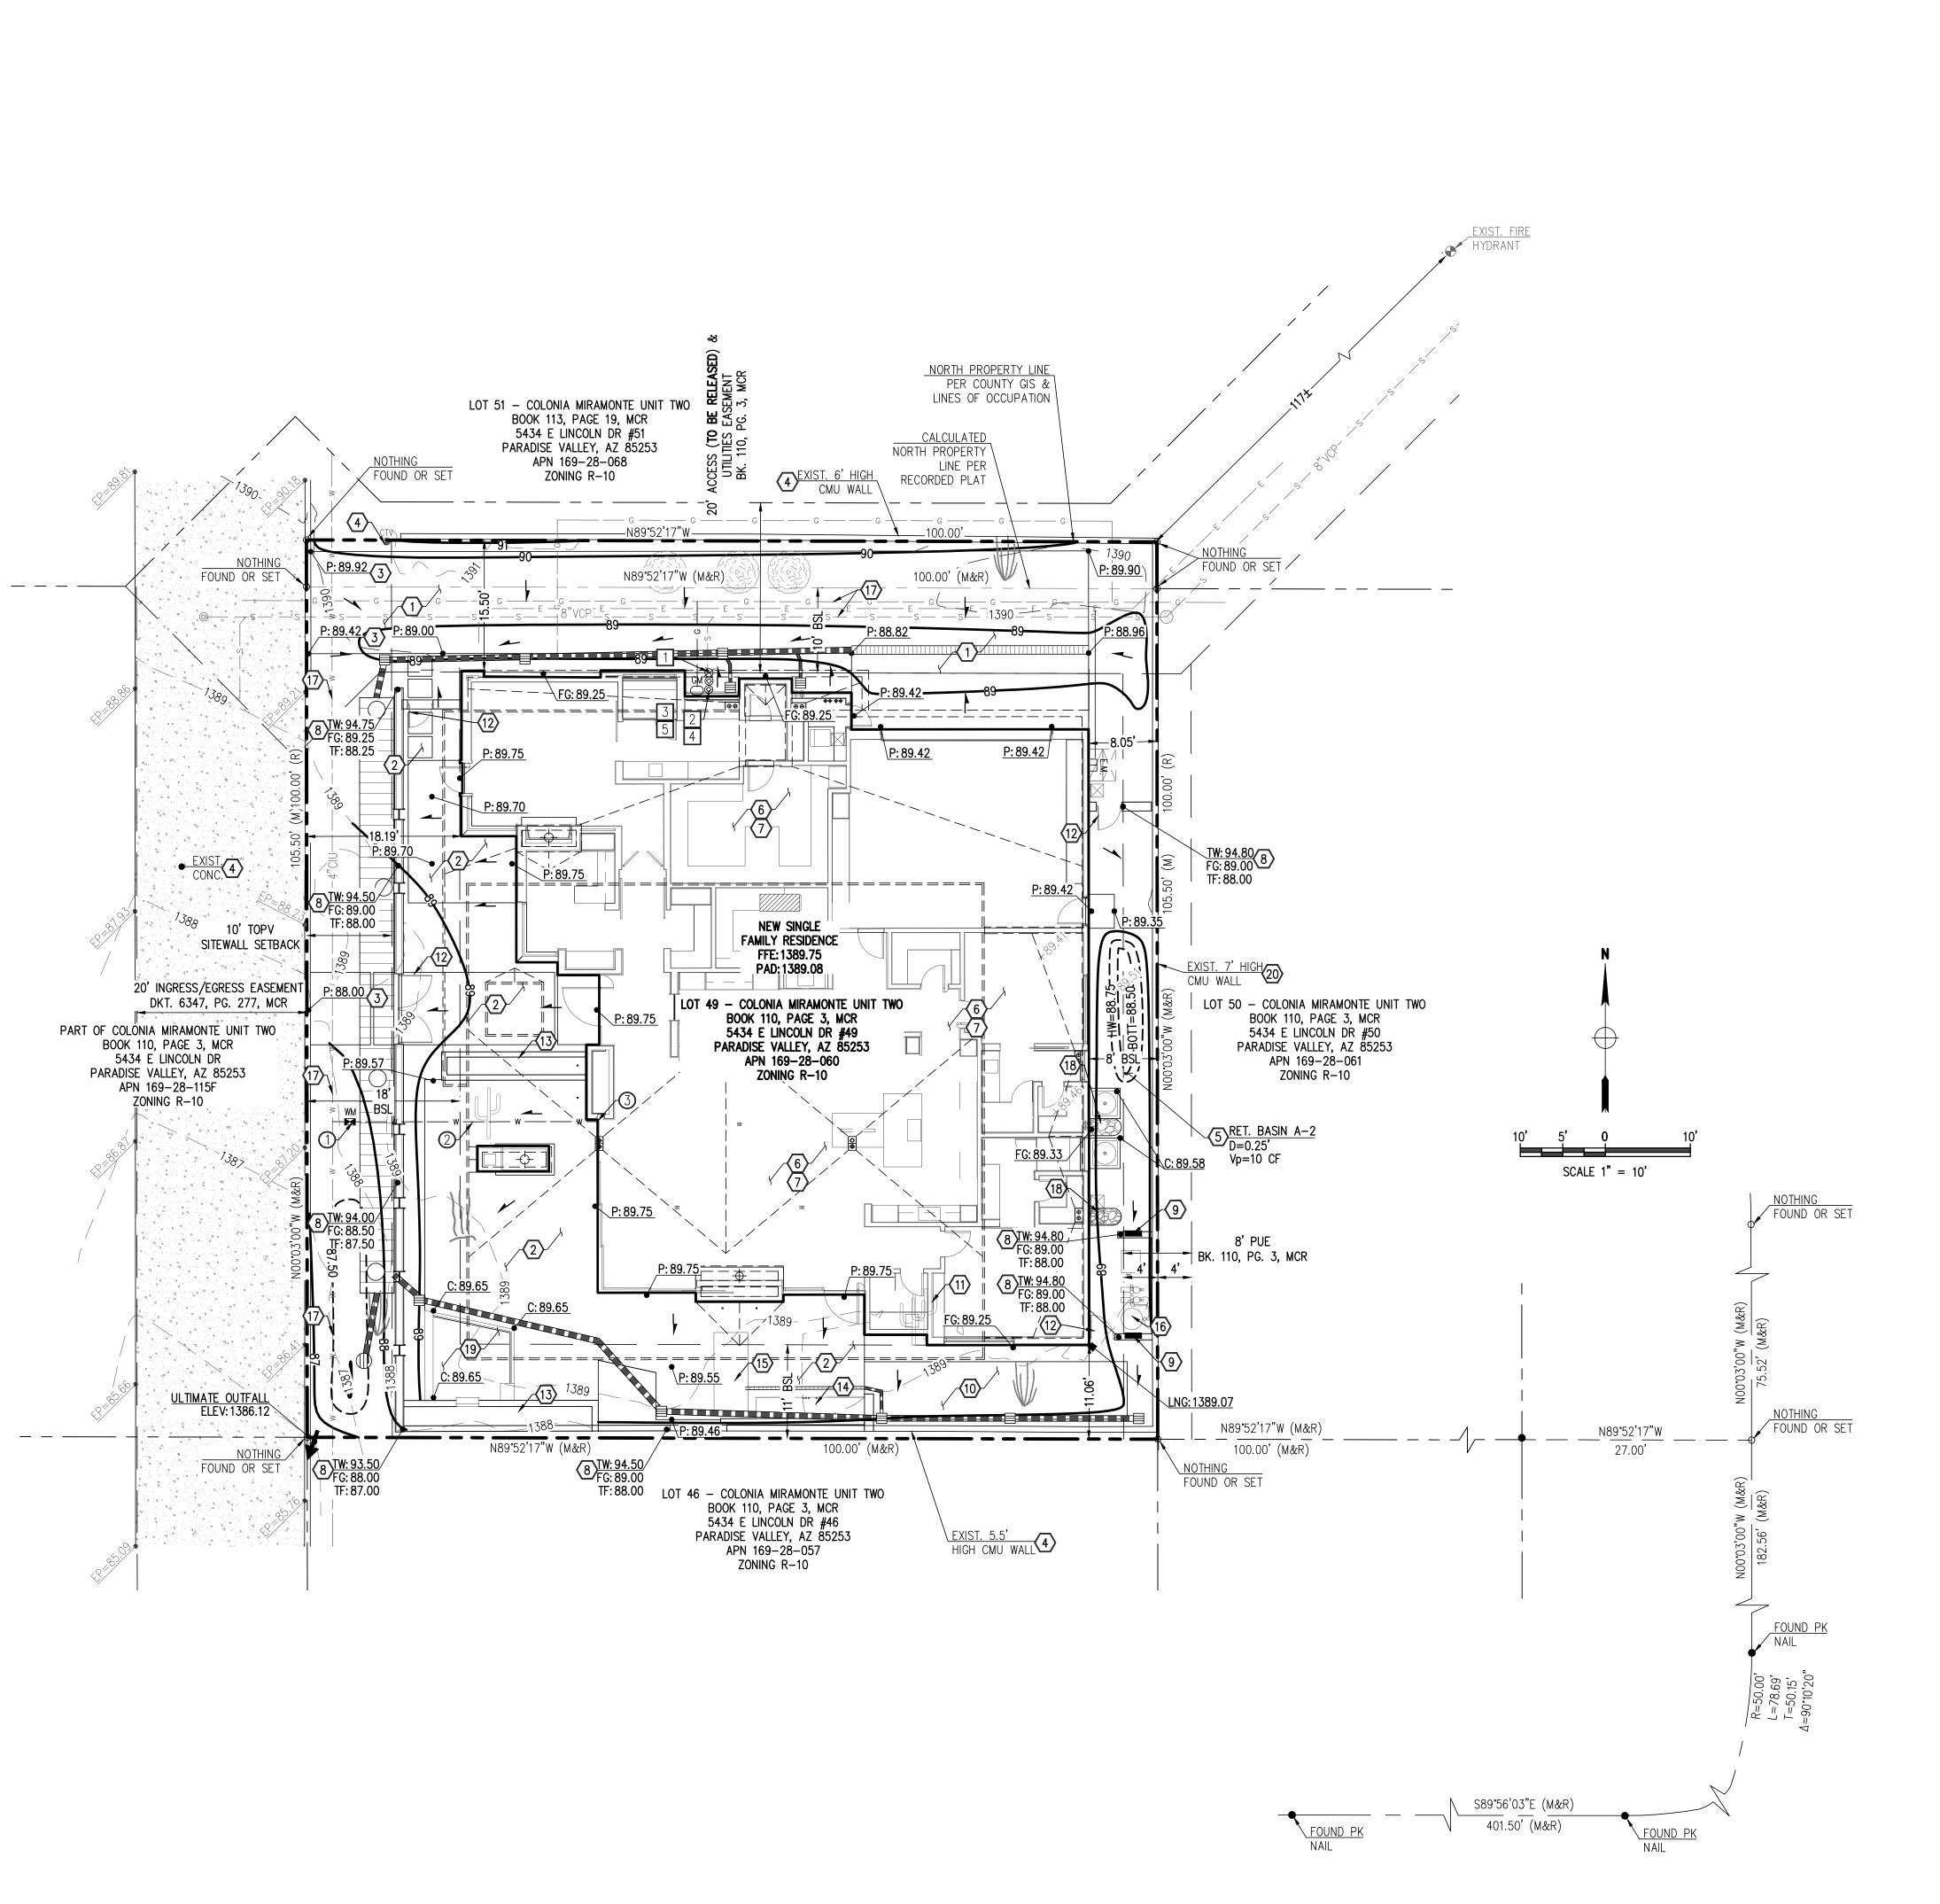

## **OWNER**

SUSAN W FRENCH SURVIVORS TRUST 5234 E PALO VERDE PL. PARADISE VALLEY, ARIZONA 85253

### SITE ADDRESS

5230 E PALO VERDE PLACE PARADISE VALLEY, ARIZONA 85253

## LEGAL DESCRIPTION

LOT 15, PARADISE VALLEY ESTATE, ACCORDING TO THE PLAT OF RECORD IN THE OFFICE OF THE COUNTY RECORDER OF MARICOPA COUNTY, ARIZONA, RECORDED IN BOOK 61 OF MAPS, PAGE 4.

# **AREA**

45,231 SQ. FT.

# **ZONING**

R-43

# A.P.N.

169-29-015

# BASIS OF BEARING

THE COMMON LINE BETWEEN LOTS 25 AND 26 AND LOTS 14 AND 15 FROM THE MOST EASTERLY CORNER OF LOT 14 TO THE MOST WESTERLY CORNER OF LOT 25 WITH THE BEARING OF N45°15'50"W AS SHOWN ON THE PARADISE VALLEY ESTATES PLAT RECORDED IN BOOK 61, PAGE 4 MARICOPA COUNTY RECORDS.

5230 E. PALO VERDE PLACE PARADISE VALLEY, ARIZONA 85253

GOOKIN ENGINEERS
ENGINEERS • HYDROLOGISTS • PLANNERS • SURVEYORS
4203 NORTH BROWN AVENUE SCOTTSDALE, ARIZONA 85251 480-947-3741 Drawn AJ
File: 2621 PALO VERDE 06.30.2020.dwg Civil@Gookin.biz

Scale 1"=20' Date 07/02/2020

Designed SC

JOB NO. 2621

Two working days before you dig CALL FOR THE BLUE STAKES Within Maricopa County 602-263-1100 Within Maricopa County 1-800-782-5348 **BLUE STAKE CENTER** 