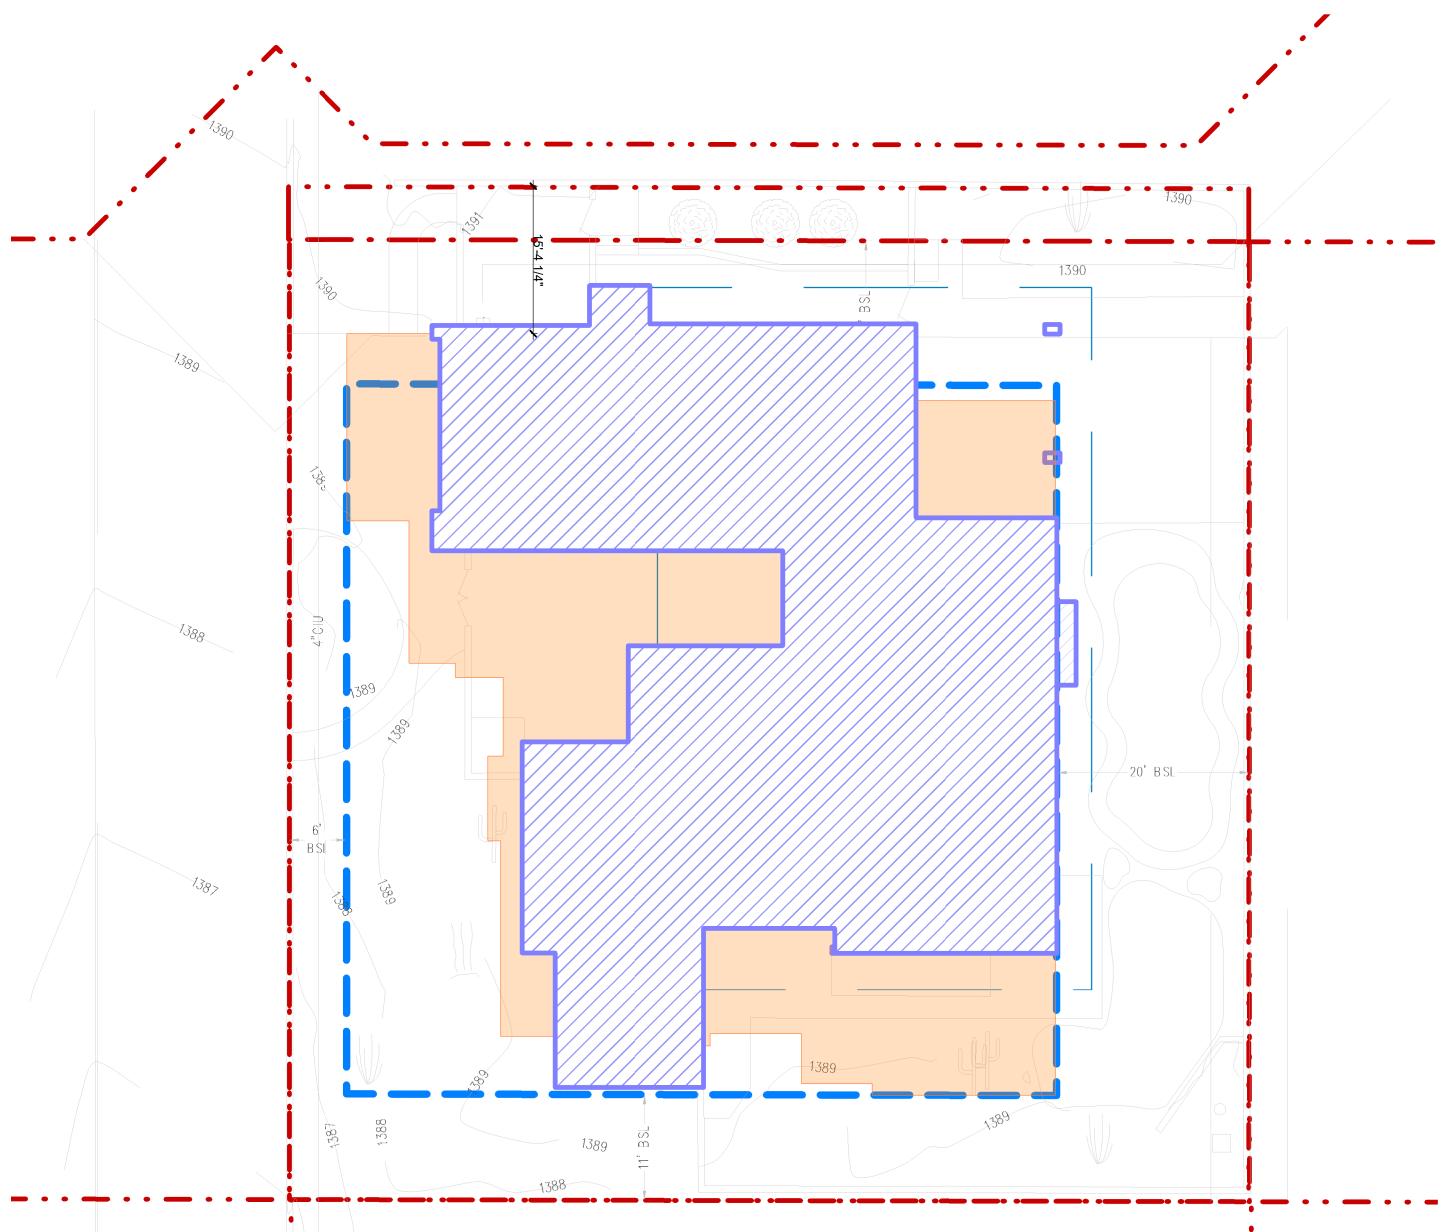

would become the setback areas after annexation into the Town. The exact deviations are shown on **Exhibit C, Site Plan and Elevations** and **Exhibit D, Context Plan**. Both structures are currently within the required setbacks but are legally nonconforming and therefore do not need variances. However, while the proposed improvements will not change the footprint, it is anticipated that the interior changes in combination with replacement of windows and doors will certainly exceed the 50% allowed by the Town's Zoning Ordinance (the "Ordinance") triggering the need for variances to be granted for the deviations into the setback areas for the primary residence. There are no changes proposed to the guest house or pool, which are both legally non-conforming uses. It is understood that should changes be proposed to either of these in the future, they would need to either conform to the development standards or go through the variance process.

This request is not being made to build a larger home, move structures, or in any other way increase the setbacks that have existed on the site since the home's original construction. Instead, this request officially permits a condition that has existed on the Property since it was made a part of the Town so that the home itself can be updated and improved to today's standards, which is a benefit to the Town and the community. There are three small additions proposed to the Primary Structure to 1) construct a covered entry (96 SF), 2) fill in an odd cutout in the southern corner of the home in the kitchen (201 SF), and 3) enlarge the master bedroom to accommodate a closet and bring it up to modern standards (190 SF). Only the master bedroom addition is partially within the existing setbacks (148 SF) but does not increase the overall deviation that has been in place since the construction of the home (see Exhibit C, Site Plan). It should be noted that, at 4,402 SF (5,302) including the guest house, the home, even with the proposed additions, is far below the typical home in Paradise Valley and what would likely be constructed on this parcel if the existing home were demolished and a new one built.

MASTER AREA ADDITION

PORTIONS OF THIS ENTIRE ELEVATION ENCROACH