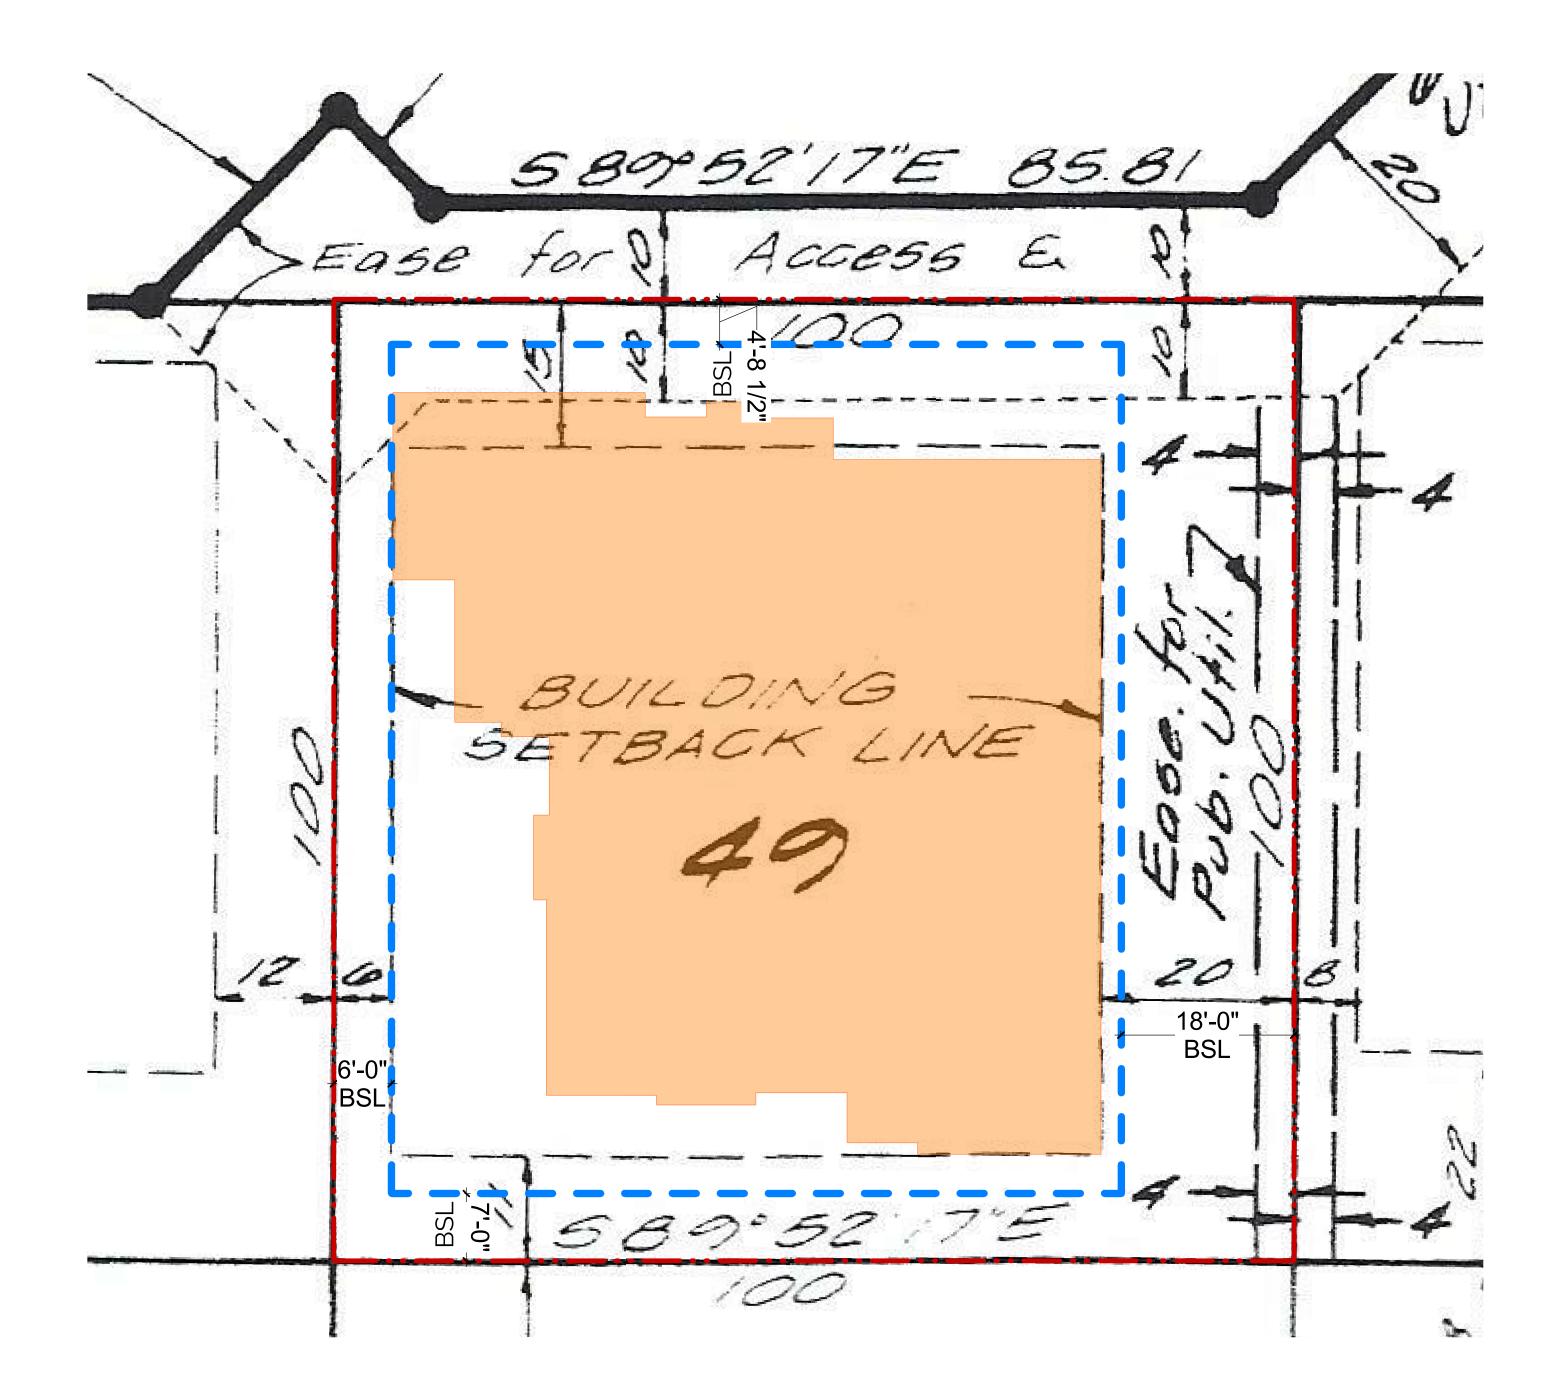

#### Lot Conditions

Lot 15, Paradise Valley Estates, is approximately 45,231 square feet and is not square but rather trapezoidal with the width at the street being 150 feet and the rear 170 feet. The Town's current minimum lot width standards are 165 feet. The property is longer and narrower than a standard square lot might be. The property has a wash that runs through it at an angle and incumbers approximately 8720 SF or about 19% of the total lot coverage. The wash does not currently have a drainage easement established but per the "case narrative" the applicant will comply with the Town Code Sec. 5-10-7(C) and dedicate such easement prior to any permit being issued; if deemed necessary by the Town Engineer.

The Property is zoned R-43, is approximately 45,231 square feet and is generally trapezoidal in shape with the front property line being 20 feet narrower than the rear. There is also a massive wash that runs from the northern corner to the southern corner where it spreads out over a large area as shown in the photo below (also see **Exhibit E, Wash Plan**).

Approximate location of wash and affected area of lot.

This wash posed a significant challenge to the location of the home on the Property during its original construction, forcing it to the rear of the lot and shifting it to one side and poses a similar challenge today. The home and guest house were constructed to avoid this wash, which placed each partially within what

The Property is burdened by a massive wash that greatly reduces the developable area of the parcel (8,720 SF and 2.8 foot depth) and forced the existing structures into the rear corners of the Property. The trapezoidal shape of the Property further reduces the buildable area in the front of the lot and pushes the buildable area even farther to the rear corners. The result is the original structure being constructed in the northeast corner and the guest house being built in the northern corner. The majority of the front of the Property is covered by the wash, which spreads out across the south corner.

Because of the large wash and trapezoidal shape, the strict application of the Ordinance would deprive the applicant of a large amount of developable area as compared to similarly zoned land. On a square R-43 lot that is 43,560 square feet (1 acre), the front side and rear setbacks cover 21, 845.34 square feet or 50.1% of the total lot area leaving a property owner the opportunity to choose from a little less than half (49.9%) of the parcel as buildable area. Unfortunately, in this case, the large wash and front property line that is 20 feet narrower than the rear, the Property has significantly less than 49.9% available as buildable area. In fact, reducing the setbacks to the requested distance still provides them with less than similarly zoned lots. Given dimensions of the Property and setbacks, this property begins with only 48.2% buildable area. The wash further reduces the buildable area by 8,720 square feet for a total of just 30%, far below what is buildable on a similarly zoned parcel.