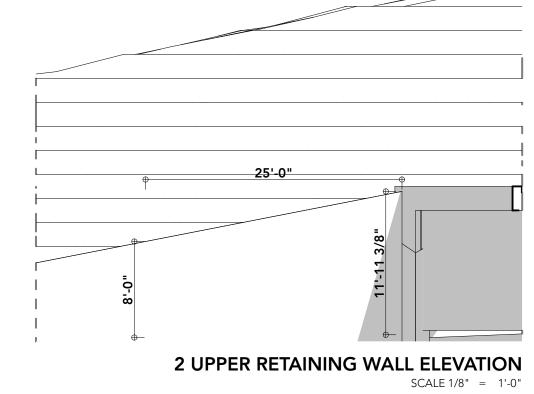

The first variance is to allow for the existing legally nonconforming setbacks to be retained and allowing for one (1) of three (3) small additions to partially encroach within the existing legally nonconforming rear setback. This small addition (148 SF) encroaches into the Town's 40-foot rear yard setback but seeks to maintain the same rear setback (28'-2") of the house which has been in place since the construction of the home; so it does not increase the overall deviation. The master bedroom addition which will encroach into the rear yard setback is 20 feet tall measured from the lowest natural grade (LNG) and is compliant with the Town's height limits. The Town Code limits the primary residence to a maximum overall height of 24 feet tall measured from LNG and the Town's Open Space Criteria. The Open Space Criteria is an imaginary tent that is placed over the home in which the 24' height limit cannot be utilized until 60 feet away from all property lines.

The second variance is for the remodeling the applicant will conduct post-purchase that will surpass the fifty (50%) percent threshold of the existing square footage per Article XXII, Section 2307. The substantial remodel and improvements will raise the entire roof height by two (2) feet to a total of 16 feet; including those portions that are within the existing nonconforming setbacks. As proposed, the raised roof height of up to two (2) feet will still be well within the allowable building height restrictions and will not encroach into the required Open Space per Sec 1001.

The existing height of the home is 12.24 feet and the accessory structure is 15.53 feet. The height of the primary residence is proposed to increase (maintaining roof shape and design) by 2 feet andwill not encroach into the required Open Space per Sec. 1001 (see **Exhibit C, Site Plan**). There is no change proposed to the guest house. The side setback for the pool is also existing non-conforming, but no changes are proposed to the pool. The home is not connected to sewer and therefore makes use of a septic system (located on Exhibit C, Site Plan). The wash does not currently have a drainage easement established, but the applicant will comply with the Town Code Sec. 5-10-7(C) requiring a drainage easement be created benefiting the Town prior to any permit or certificate of occupancy being issued, if it is determined that the wash in the front yard, or anywhere else on the Property, meets the definition of a watercourse.