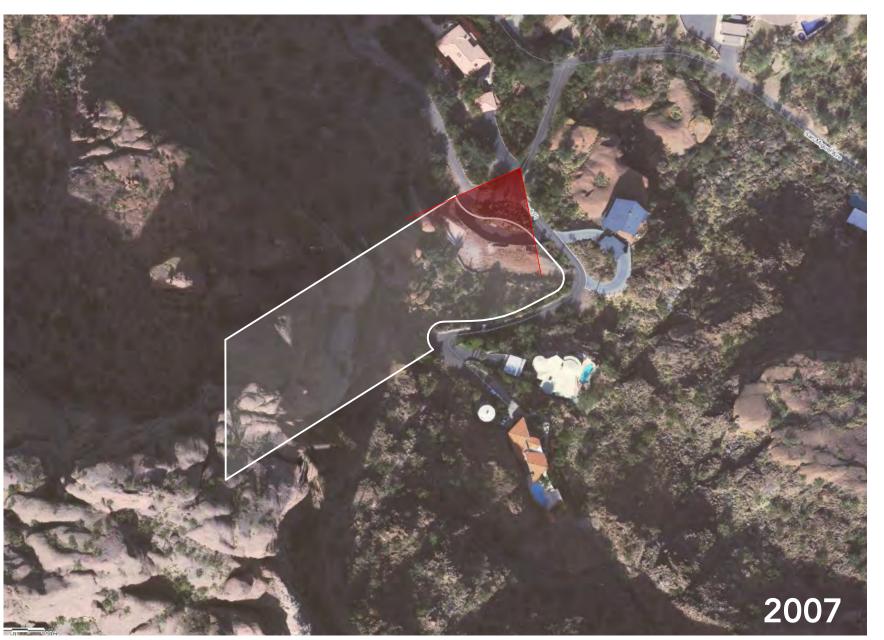

#### Prepared by:

Rose Law Group
7144 E Stetson Drive, Suite 300
Scottsdale, AZ 85255
480.240.5640
Jordan Rose
Nick Labadie

David and Julie Rauch ("Applicants") are purchasing the property at 5230 E Palo Verde Place (the "Property") in the Town of Paradise Valley (the "Town"), see Exhibit A, Vicinity Map, with an existing home that appears to have been built around 1959 according to Maricopa County's online mapping tools (see Exhibit B, Historical Photo). The Rauchs' intent is to update this older home throughout while maintaining its appropriateness for the natural surroundings and the neighborhood. The substantial remodel and improvements will be primarily internal, maintain the footprint of the home, and be conducted in a way such that the only noticeable changes will be rejuvenating the Property. The are no new structures proposed, no additions proposed, and no increase to any of the current setback deviations - which have not changed in well over half a century.

The Property is zoned R-43, is approximately 45,231 square feet and is generally trapezoidal in shape with the front property line being 20 feet narrower than the rear. There is also a massive wash that runs from the northern corner to the southern corner where it spreads out over a large area as shown in the photo below (also see **Exhibit E, Wash Plan**).

Approximate location of wash and affected area of lot.

This wash posed a significant challenge to the location of the home on the Property during its original construction, forcing it to the rear of the lot and shifting it to one side and poses a similar challenge today. The home and guest house were constructed to avoid this wash, which placed each partially within what