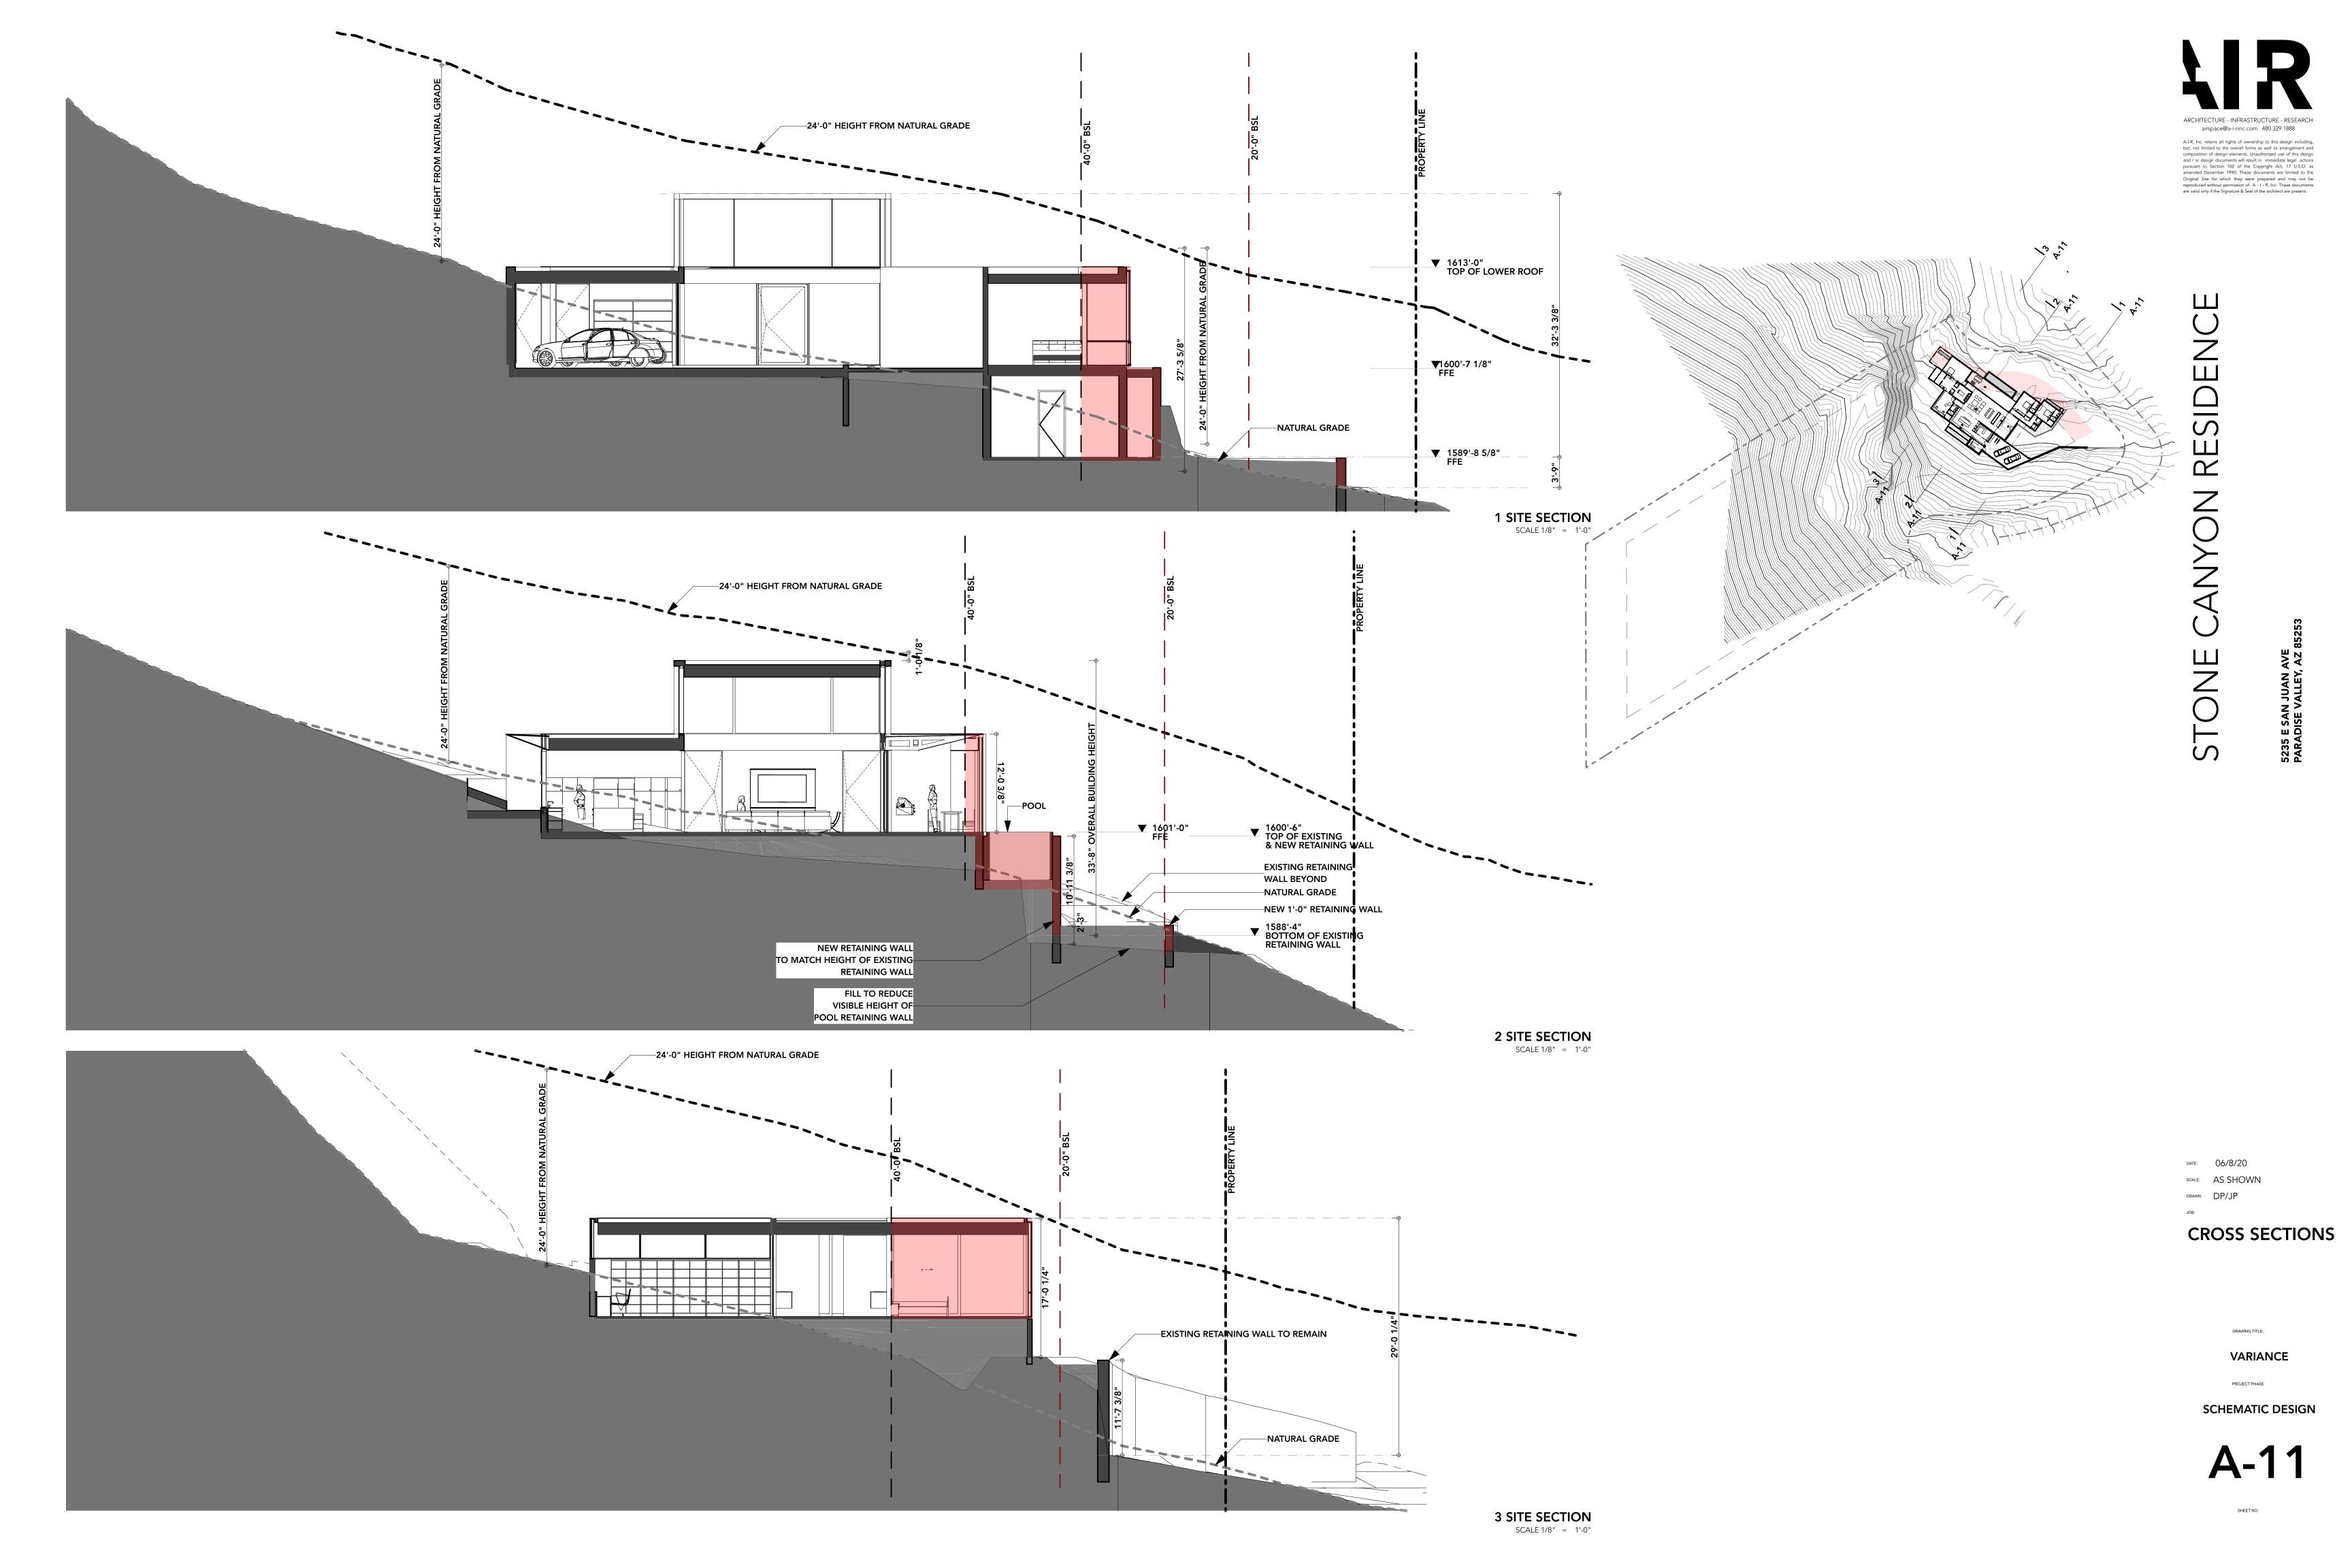

The first variance is to allow for the existing legally nonconforming setbacks to be retained and allowing for one (1) of three (3) small additions to partially encroach within the existing legally nonconforming rear setback. This small addition (148 SF) encroaches into the Town's 40-foot rear yard setback but seeks to maintain the same rear setback (28'-2") of the house which has been in place since the construction of the home; so it does not increase the overall deviation. The master bedroom addition which will encroach into the rear yard setback is 20 feet tall measured from the lowest natural grade (LNG) and is compliant with the Town's height limits. The Town Code limits the primary residence to a maximum overall height of 24 feet tall measured from LNG and the Town's Open Space Criteria. The Open Space Criteria is an imaginary tent that is placed over the home in which the 24' height limit cannot be utilized until 60 feet away from all property lines.

The second variance is for the remodeling the applicant will conduct post-purchase that will surpass the fifty (50%) percent threshold of the existing square footage per Article XXII, Section 2307. The substantial remodel and improvements will raise the entire roof height by two (2) feet to a total of 16 feet; including those portions that are within the existing nonconforming setbacks. As proposed, the raised roof height of up to two (2) feet will still be well within the allowable building height restrictions and will not encroach into the required Open Space per Sec 1001.

The existing home was built with a 28.14 feet rear setback and a 14.99 feet side setback which are legally nonconforming setbacks. The applicant is seeking to maintain these existing setbacks while proposing three (3) small additions as they update this older home to bring it up to modern standards. The additions are: a new covered entry (96 SF) on west elevation; a kitchen area (201 SF) at southeast corner of house; and, a small addition (190 SF) to accommodate a closet in the master bedroom at the rear of the house. A portion (148 SF) of this addition to the master bedroom encroaches into the existing legally nonconforming rear setback but only to the same point as the existing home already does and it will adhere to the twenty (20) foot side setback as currently required by the Town.

The existing height of the home is 12.24 feet and the accessory structure is 15.53 feet. The height of the primary residence is proposed to increase (maintaining roof shape and design) by 2 feet andwill not encroach into the required Open Space per Sec. 1001 (see **Exhibit C, Site Plan**). There is no change proposed to the guest house. The side setback for the pool is also existing non-conforming, but no changes are proposed to the pool. The home is not connected to sewer and therefore makes use of a septic system (located on Exhibit C, Site Plan). The wash does not currently have a drainage easement established, but the applicant will comply with the Town Code Sec. 5-10-7(C) requiring a drainage easement be created benefiting the Town prior to any permit or certificate of occupancy being issued, if it is determined that the wash in the front yard, or anywhere else on the Property, meets the definition of a watercourse.

This request is not being made to build a larger home, move structures, or in any other way increase the setbacks that have existed on the site since the home's original construction. Instead, this request officially permits a condition that has existed on the Property since it was made a part of the Town so that the home itself can be updated and improved to today's standards, which is a benefit to the Town and the community. There are three small additions proposed to the Primary Structure to 1) construct a covered entry (96 SF), 2) fill in an odd cutout in the southern corner of the home in the kitchen (201 SF), and 3) enlarge the master bedroom to accommodate a closet and bring it up to modern standards (190 SF). Only the master bedroom addition is partially within the existing setbacks (148 SF) but does not increase the overall deviation that has been in place since the construction of the home (see Exhibit C, Site Plan). It should be noted that, at 4,402 SF (5,302) including the guest house, the home, even with the proposed additions, is far below the typical home in Paradise Valley and what would likely be constructed on this parcel if the existing home were demolished and a new one built.