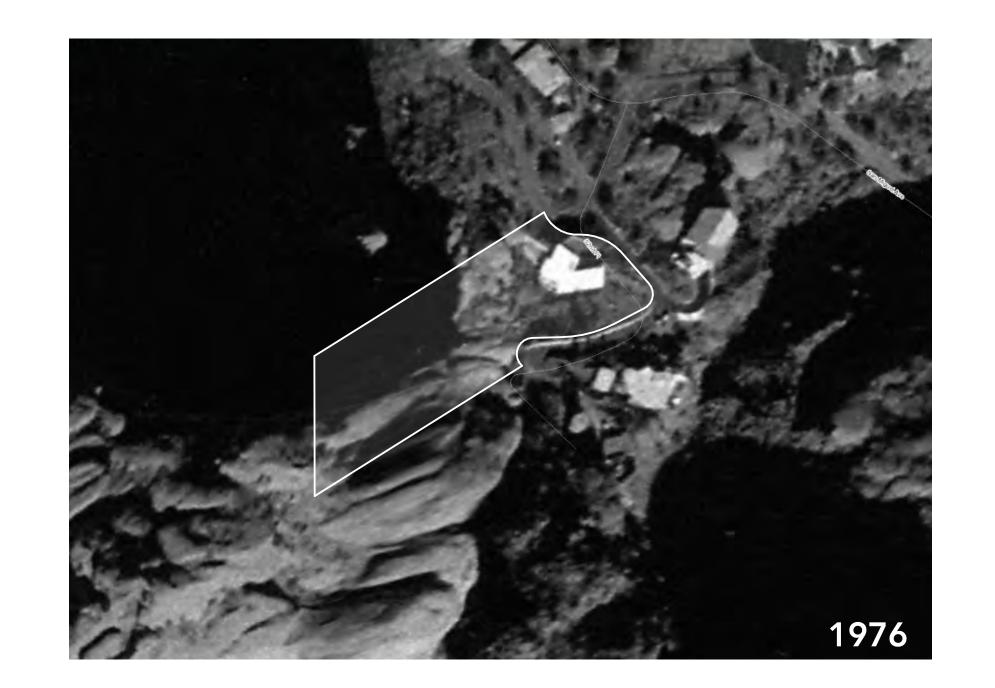

#### Prepared by:

Rose Law Group
7144 E Stetson Drive, Suite 300
Scottsdale, AZ 85255
480.240.5640
Jordan Rose
Nick Labadie

David and Julie Rauch ("Applicants") are purchasing the property at 5230 E Palo Verde Place (the "Property") in the Town of Paradise Valley (the "Town"), see Exhibit A, Vicinity Map, with an existing home that appears to have been built around 1959 according to Maricopa County's online mapping tools (see Exhibit B, Historical Photo). The Rauchs' intent is to update this older home throughout while maintaining its appropriateness for the natural surroundings and the neighborhood. The substantial remodel and improvements will be primarily internal, maintain the footprint of the home, and be conducted in a way such that the only noticeable changes will be rejuvenating the Property. The are no new structures proposed, no additions proposed, and no increase to any of the current setback deviations - which have not changed in well over half a century.

The Property is zoned R-43, is approximately 45,231 square feet and is generally trapezoidal in shape with the front property line being 20 feet narrower than the rear. There is also a massive wash that runs from the northern corner to the southern corner where it spreads out over a large area as shown in the photo below (also see **Exhibit E, Wash Plan**).

Approximate location of wash and affected area of lot.

This wash posed a significant challenge to the location of the home on the Property during its original construction, forcing it to the rear of the lot and shifting it to one side and poses a similar challenge today. The home and guest house were constructed to avoid this wash, which placed each partially within what