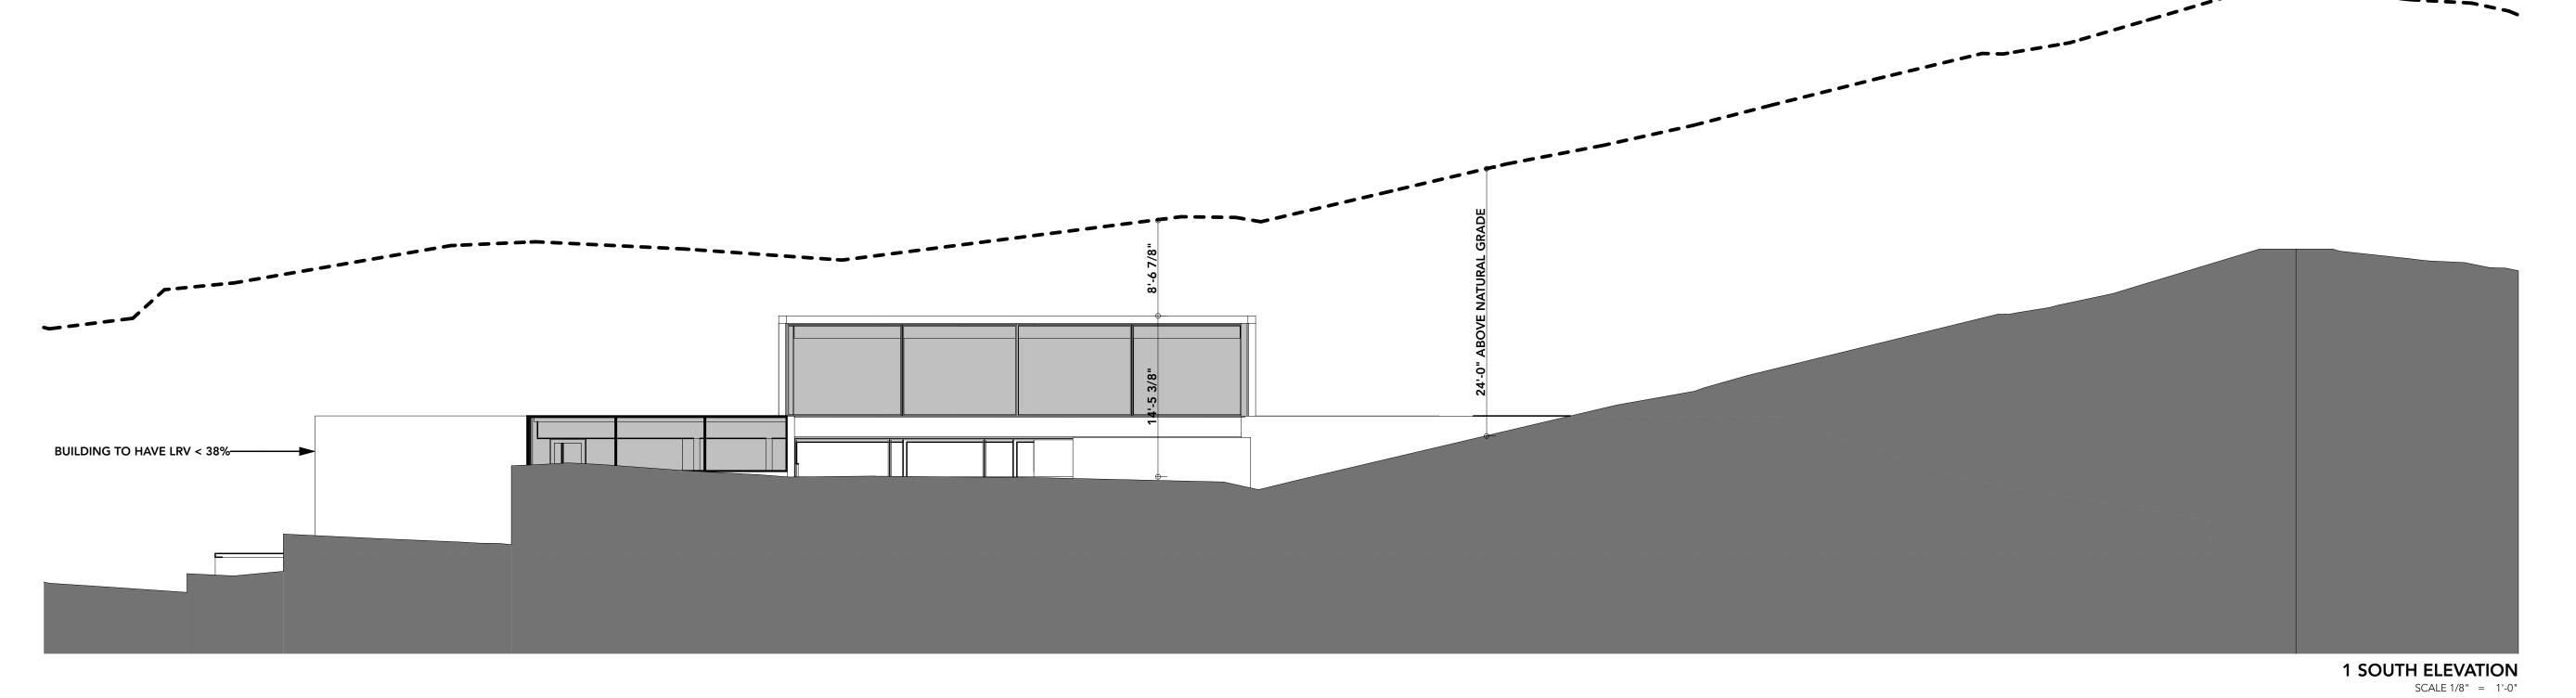

The first variance is to allow for the existing legally nonconforming setbacks to be retained and allowing for one (1) of three (3) small additions to partially encroach within the existing legally nonconforming rear setback. This small addition (148 SF) encroaches into the Town's 40-foot rear yard setback but seeks to maintain the same rear setback (28'-2") of the house which has been in place since the construction of the home; so it does not increase the overall deviation. The master bedroom addition which will encroach into the rear yard setback is 20 feet tall measured from the lowest natural grade (LNG) and is compliant with the Town's height limits. The Town Code limits the primary residence to a maximum overall height of 24 feet tall measured from LNG and the Town's Open Space Criteria. The Open Space Criteria is an imaginary tent that is placed over the home in which the 24' height limit cannot be utilized until 60 feet away from all property lines.

The second variance is for the remodeling the applicant will conduct post-purchase that will surpass the fifty (50%) percent threshold of the existing square footage per Article XXII, Section 2307. The substantial remodel and improvements will raise the entire roof height by two (2) feet to a total of 16 feet; including those portions that are within the existing nonconforming setbacks. As proposed, the raised roof height of up to two (2) feet will still be well within the allowable building height restrictions and will not encroach into the required Open Space per Sec 1001.

The existing height of the home is 12.24 feet and the accessory structure is 15.53 feet. The height of the primary residence is proposed to increase (maintaining roof shape and design) by 2 feet andwill not encroach into the required Open Space per Sec. 1001 (see **Exhibit C, Site Plan**). There is no change proposed to the guest house. The side setback for the pool is also existing non-conforming, but no changes are proposed to the pool. The home is not connected to sewer and therefore makes use of a septic system (located on Exhibit C, Site Plan). The wash does not currently have a drainage easement established, but the applicant will comply with the Town Code Sec. 5-10-7(C) requiring a drainage easement be created benefiting the Town prior to any permit or certificate of occupancy being issued, if it is determined that the wash in the front yard, or anywhere else on the Property, meets the definition of a watercourse.