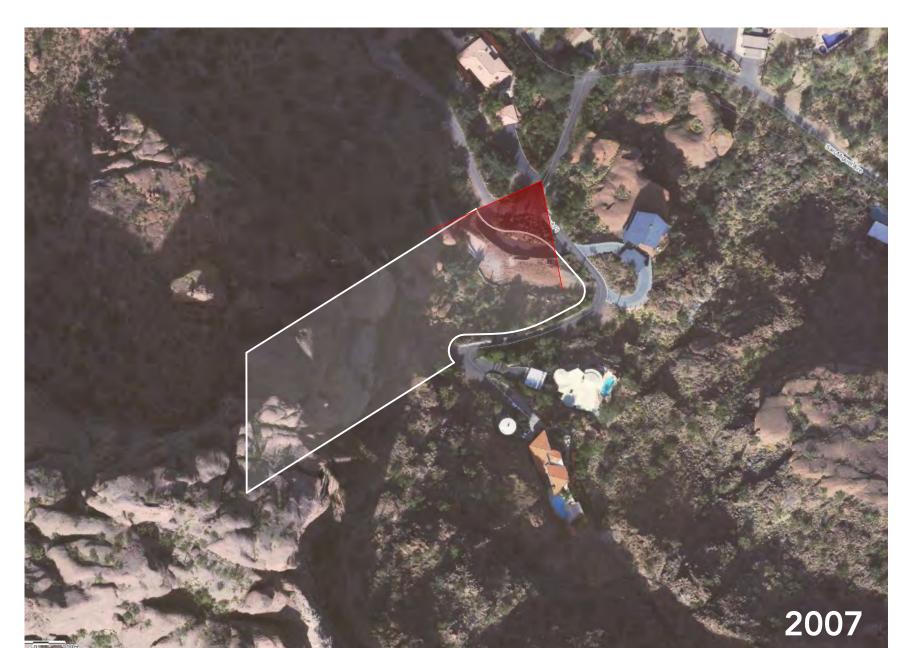

#### Prepared by:

Rose Law Group
7144 E Stetson Drive, Suite 300
Scottsdale, AZ 85255
480.240.5640
Jordan Rose
Nick Labadie

David and Julie Rauch ("Applicants") are purchasing the property at 5230 E Palo Verde Place (the "Property") in the Town of Paradise Valley (the "Town"), see Exhibit A, Vicinity Map, with an existing home that appears to have been built around 1959 according to Maricopa County's online mapping tools (see Exhibit B, Historical Photo). The Rauchs' intent is to update this older home throughout while maintaining its appropriateness for the natural surroundings and the neighborhood. The substantial remodel and improvements will be primarily internal, maintain the footprint of the home, and be conducted in a way such that the only noticeable changes will be rejuvenating the Property. The are no new structures proposed, no additions proposed, and no increase to any of the current setback deviations - which have not changed in well over half a century.

The Property is zoned R-43, is approximately 45,231 square feet and is generally trapezoidal in shape with the front property line being 20 feet narrower than the rear. There is also a massive wash that runs from the northern corner to the southern corner where it spreads out over a large area as shown in the photo below (also see **Exhibit E, Wash Plan**).

Approximate location of wash and affected area of lot.

This wash posed a significant challenge to the location of the home on the Property during its original construction, forcing it to the rear of the lot and shifting it to one side and poses a similar challenge today. The home and guest house were constructed to avoid this wash, which placed each partially within what