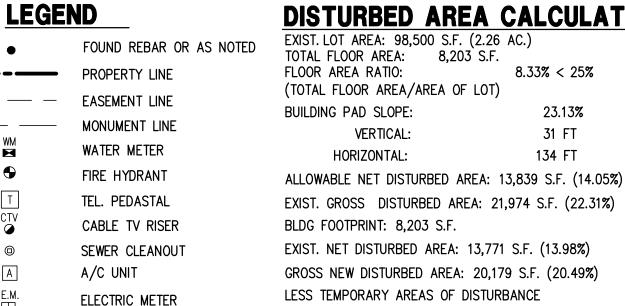

SITE WALLS. 48. DISTURBED AREA: TOTAL ACRES = 0.78 ACRES < 1 ACRE; NPDES PERMIT IS NOT REQUIRED.

46. VERIFY AND COORDINATE WITH LANDSCAPE PLANS FINAL LOCATION AND GRATE TYPE OF SPECIFIED AREA DRAINS AND

WALLS. POOL AND PAVEMENT ETC. 50. REFER TO GEOTECHNICAL REPORT FOR SPECIFIC RECOMMENDATIONS AND MAXIMUM ALLOWED FILL AND CUT SLOPES. STABILITY OF EXISTING ROCK PINNING AND NET SHALL BE INSPECTED AND APPROVED BY GEOTECHNICAL ENGINEER.

# FIRE SPRINKLER SYSTEM

FIRE SPRINKLER SYSTEM TO BE INSTALLED PER THE REQUIREMENTS OF THE TOWN OF PARADISE VALLEY AND IN ACCORDANCE WITH I.B.C. SECT. 904.2.2 AMD. AND I.F.C. SECT. 1003.2.1 AMD.

NEW SINGLE FAMILY RESIDENCE, NEW DRIVEWAY, NEW POOL, NEW RETAINING WALLS AND OFFSITE IMPROVEMENTS WITH ON-SITE RETENTION.

# DISTURBED AREA CALCULATIONS UTILITIES



LESS TEMPORARY AREAS OF DISTURBANCE TO BE RESTORED AND REVEGETATED: 0 S.F. (0%) LESS BUILDING FOOTPRINT AREA: 8,203 S.F. PROPOSED NET DISTURBED AREA: 11,976 S.F. (12.16%) NO ADDITIONAL DISTURBANCE IS PROPOSED WITH THIS PLAN. ALLOWED SLOPES STEEPER THAN NATURAL GRADE (5% MAX.): 4,925 S.F. (5%)

PROPOSED SLOPES STEEPER THAN NATURAL GRADE (AREA): 0 S.F. (0%) VOLUME OF CUT: 1,154 C.Y. **VOLUME OF FILL:** 516 C.Y. 1,670 C.Y. TOTAL CUT&FILL:

GRADING PERMIT FEE: \$1,662 (\$142 FIRST 100 CY / \$95 EA. ADDITIONAL 100 CY).

HILLSIDE ASSURANCE = 35 TIMES THE GRADING PERMIT FEE. =

ALL QUANTITIES LISTED ON THESE PLANS ARE ESTIMATES ONLY. THE CONTRACTOR SHALL MAKE THEIR OWN DETERMINATION OF THE QUANTITIES AND BASE THEIR BIDS ON THEIR ESTIMATES.

WATER: EPCOR WATER COMPANY SANITARY SEWER: EPCOR ELECT