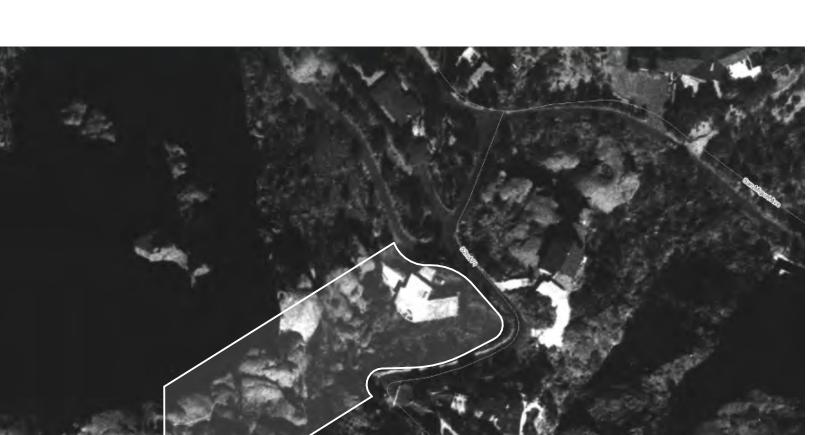

Because of the large wash and trapezoidal shape, the strict application of the Ordinance would deprive the applicant of a large amount of developable area as compared to similarly zoned land. On a square R-43 lot that is 43,560 square feet (1 acre), the front side and rear setbacks cover 21, 845.34 square feet or 50.1% of the total lot area leaving a property owner the opportunity to choose from a little less than half (49.9%) of the parcel as buildable area. Unfortunately, in this case, the large wash and front property line that is 20 feet narrower than the rear, the Property has significantly less than 49.9% available as buildable area. In fact, reducing the setbacks to the requested distance still provides them with less than similarly zoned lots. Given dimensions of the Property and setbacks, this property begins with only 48.2% buildable area. The wash further reduces the buildable area by 8,720 square feet for a total of just 30%, far below what is buildable on a similarly zoned parcel.

6. "The variance would not 'constitute a grant of special privilege inconsistent with the limitations upon other properties in the vicinity and zone in which the property is located".

Granting this variance will not grant any kind of special privilege to the applicant. It merely permits the structures that have been in place for many decades. As you can see in Exhibit B, Historical Photo, this home was one of the first to be built in the subdivision and was in the same location and footprint it is today. The requested variances are the absolute minimum necessary to preserve the applicant's property rights. It permits the existing structures as they are and still does not create as much buildable area on the Property as similarly zoned properties in this subdivision and within the Town. Therefore, granting this request could not possibly be considered a special privilege.