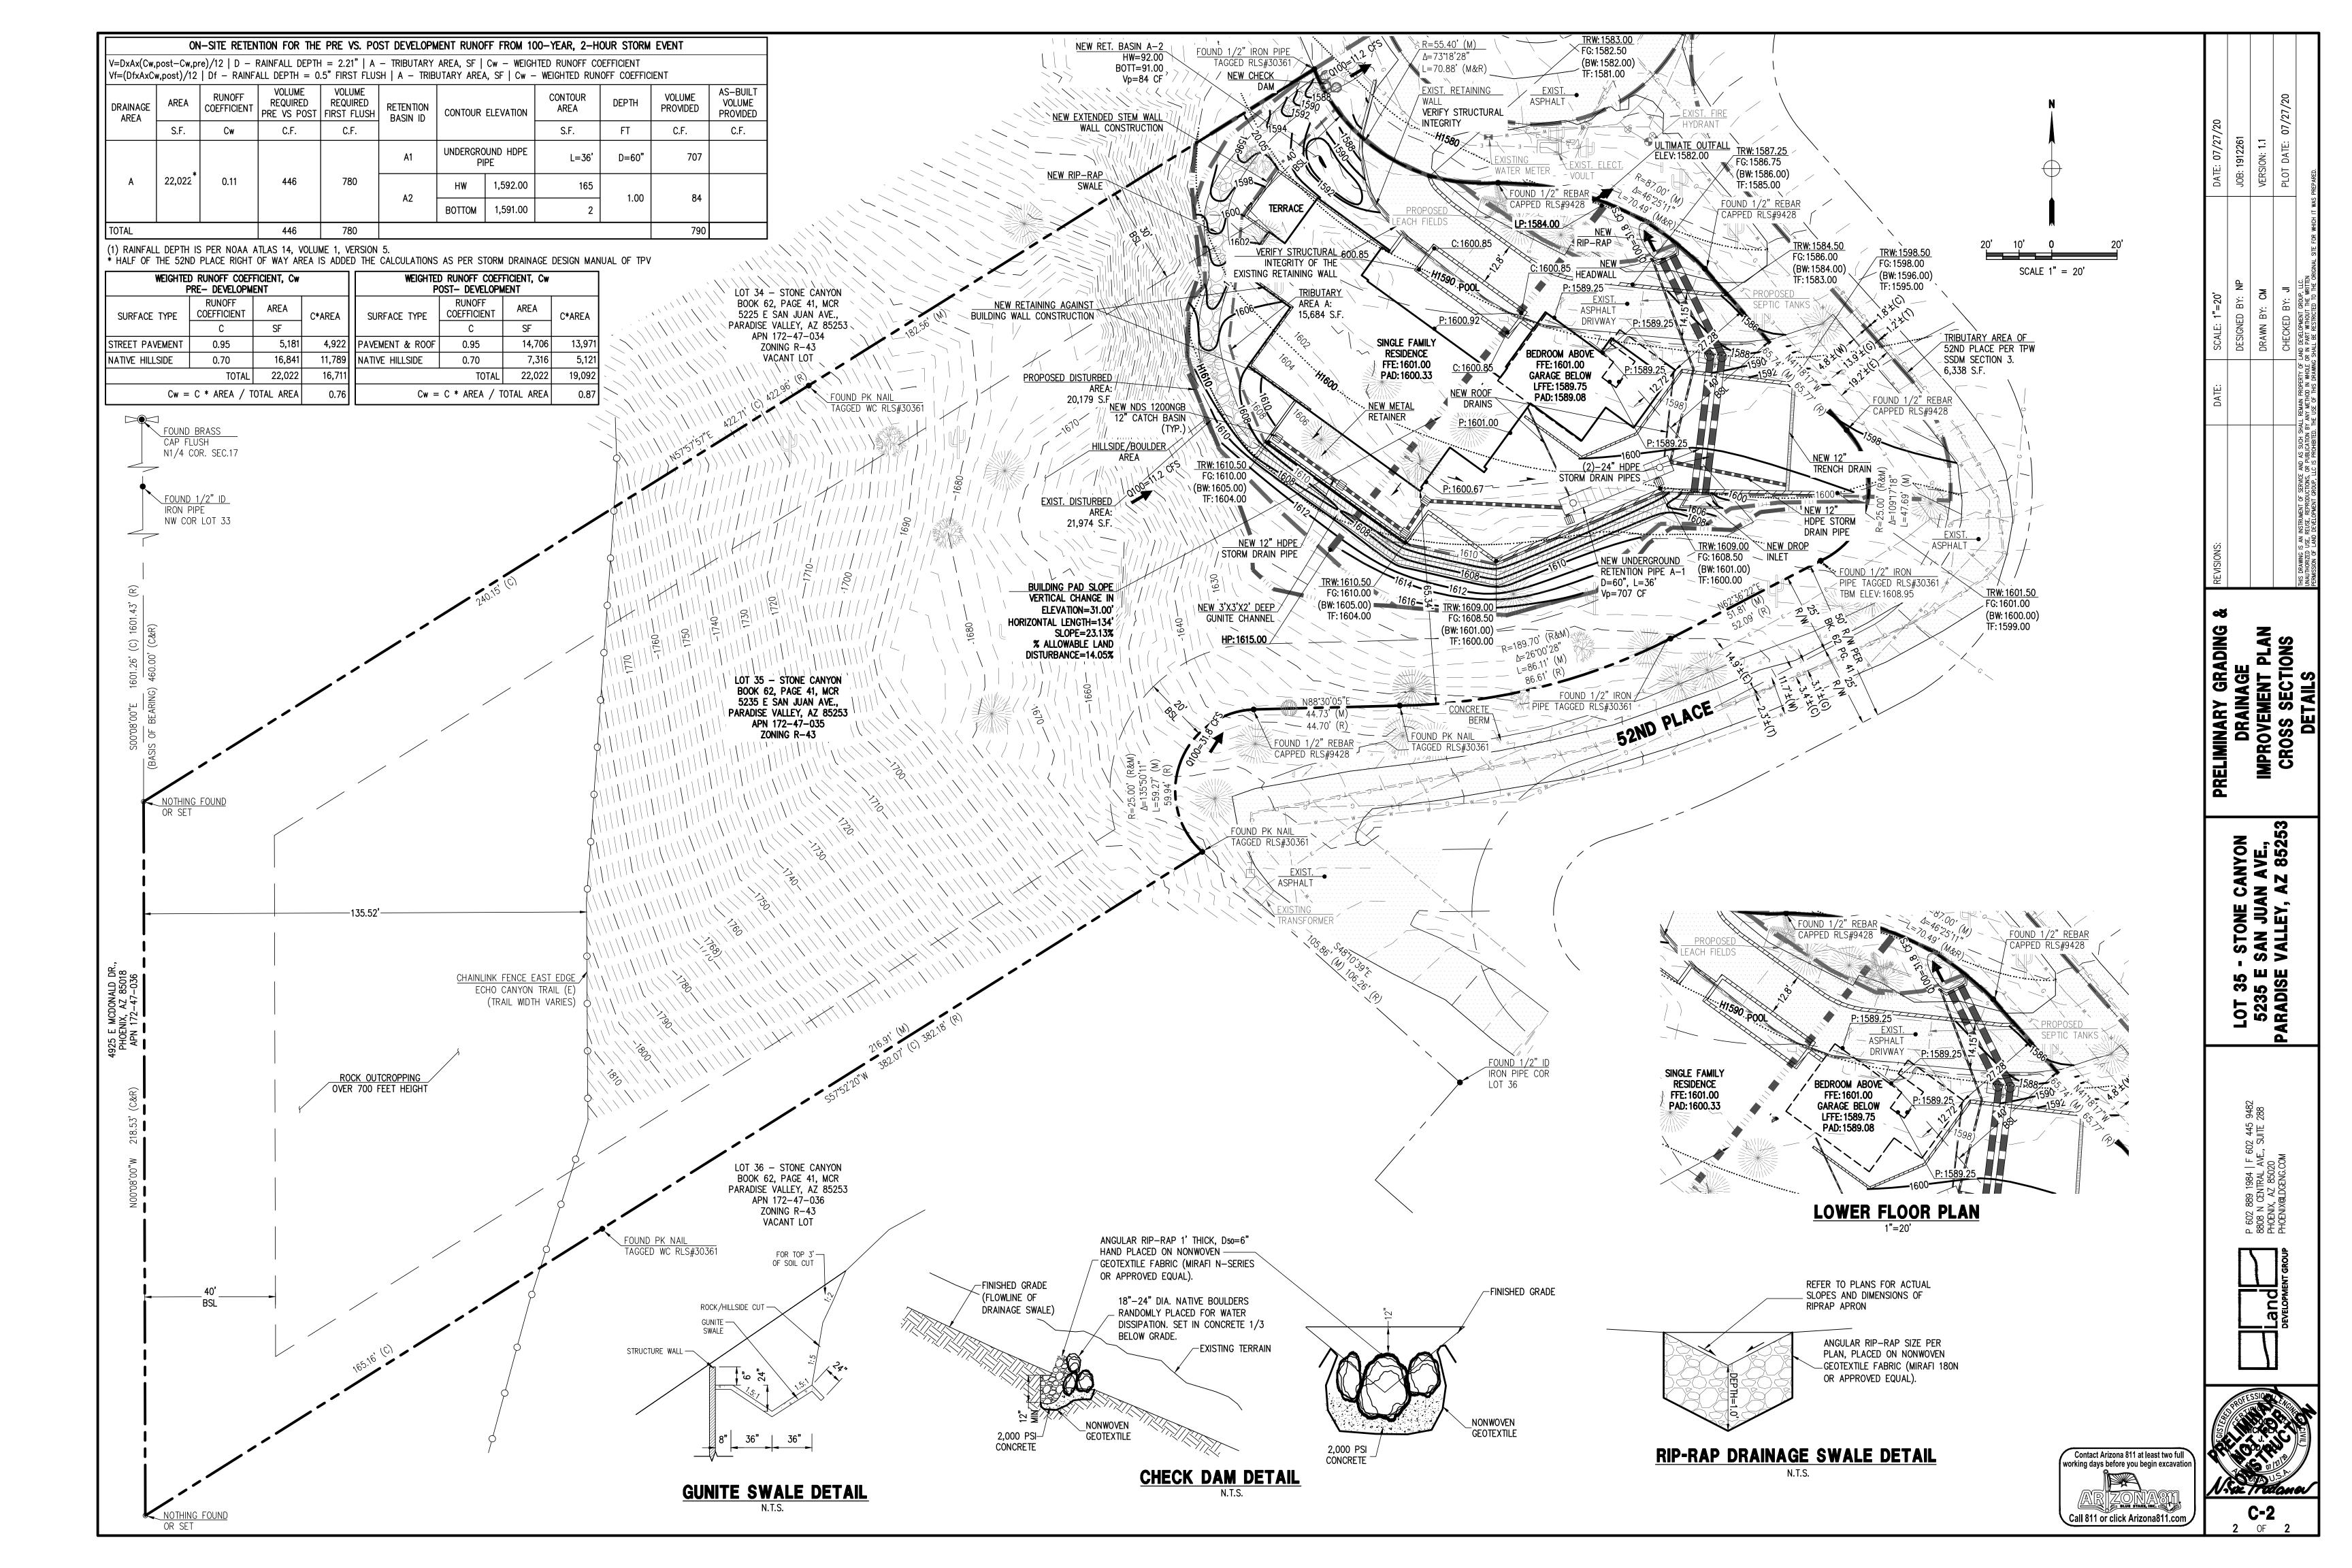

ORDINANCES.

FINISH FLOOR CERTIFICATION I HEREBY CERTIFY THAT FINISHED FLOOR ELEVATIONS SHOWN ON THE PLAN OF 1589.75 AND 1601.00 ARE MINIMUM OF 12" ABOVE THE 100-YEAR STORM ELEVATION OF 1588.75 ACCORDING TO THE TOWN OF PARADISE VALLEY CODE OF ORDINANCE.

Nice Prodonov

REGISTERED CIVIL ENGINEER

**APPROVAL** THIS SET OF PLANS HAS BEEN REVIEWED FOR COMPLIANCE WITH TOWN OF PARADISE VALLEY REQUIREMENTS PRIOR TO ISSUANCE OF PERMIT. THE TOWN NEITHER ACCEPTS NOR ASSUMES ANY LIABILITY FOR ERRORS OR OMISSIONS. THIS COMPLIANCE APPROVAL SHALL NOT PREVENT THE TOWN ENGINEER FROM REQUIRING CORRECTIONS OF ERRORS OR OMISSIONS IN THE PLANS TO

TOWN ENGINEER TOWN OF PARADISE VALLEY



DATE

DATE

07/27/20

DATE:



DRAINAGE COVER S

ANYON | AVE., \Z 8525 ONE I JU/ LEY, SAN VALL ФПП LOT 35 5235 | ARADISI













ARCHITECTURE - INFRASTRUCTURE - RESEARCH airspace@a-i-rinc.com 480.329.1888 A-I-R, Inc. retains all rights of ownership to this design including, but, not limited to the overall forms as well as arrangement and composition of design elements. Unauthorized use of this design and / or design documents will result in immediate legal actions pursuant to Section 102 of the Copyright Act, 17 U.S.O. as amended December 1990. These documents are limited to the Original Site for which they were prepared and may not be reproduced without permission of A - I - R, Inc. These documents are valid only if the Signature & Seal of the architect are present.

PREVIOUS VS. **PROPOSED** 

**VARIANCE** 

PROJECT PHASE

SCHEMATIC DESIGN





ARCHITECTURE - INFRASTRUCTURE - RESEARCH airspace@a-i-rinc