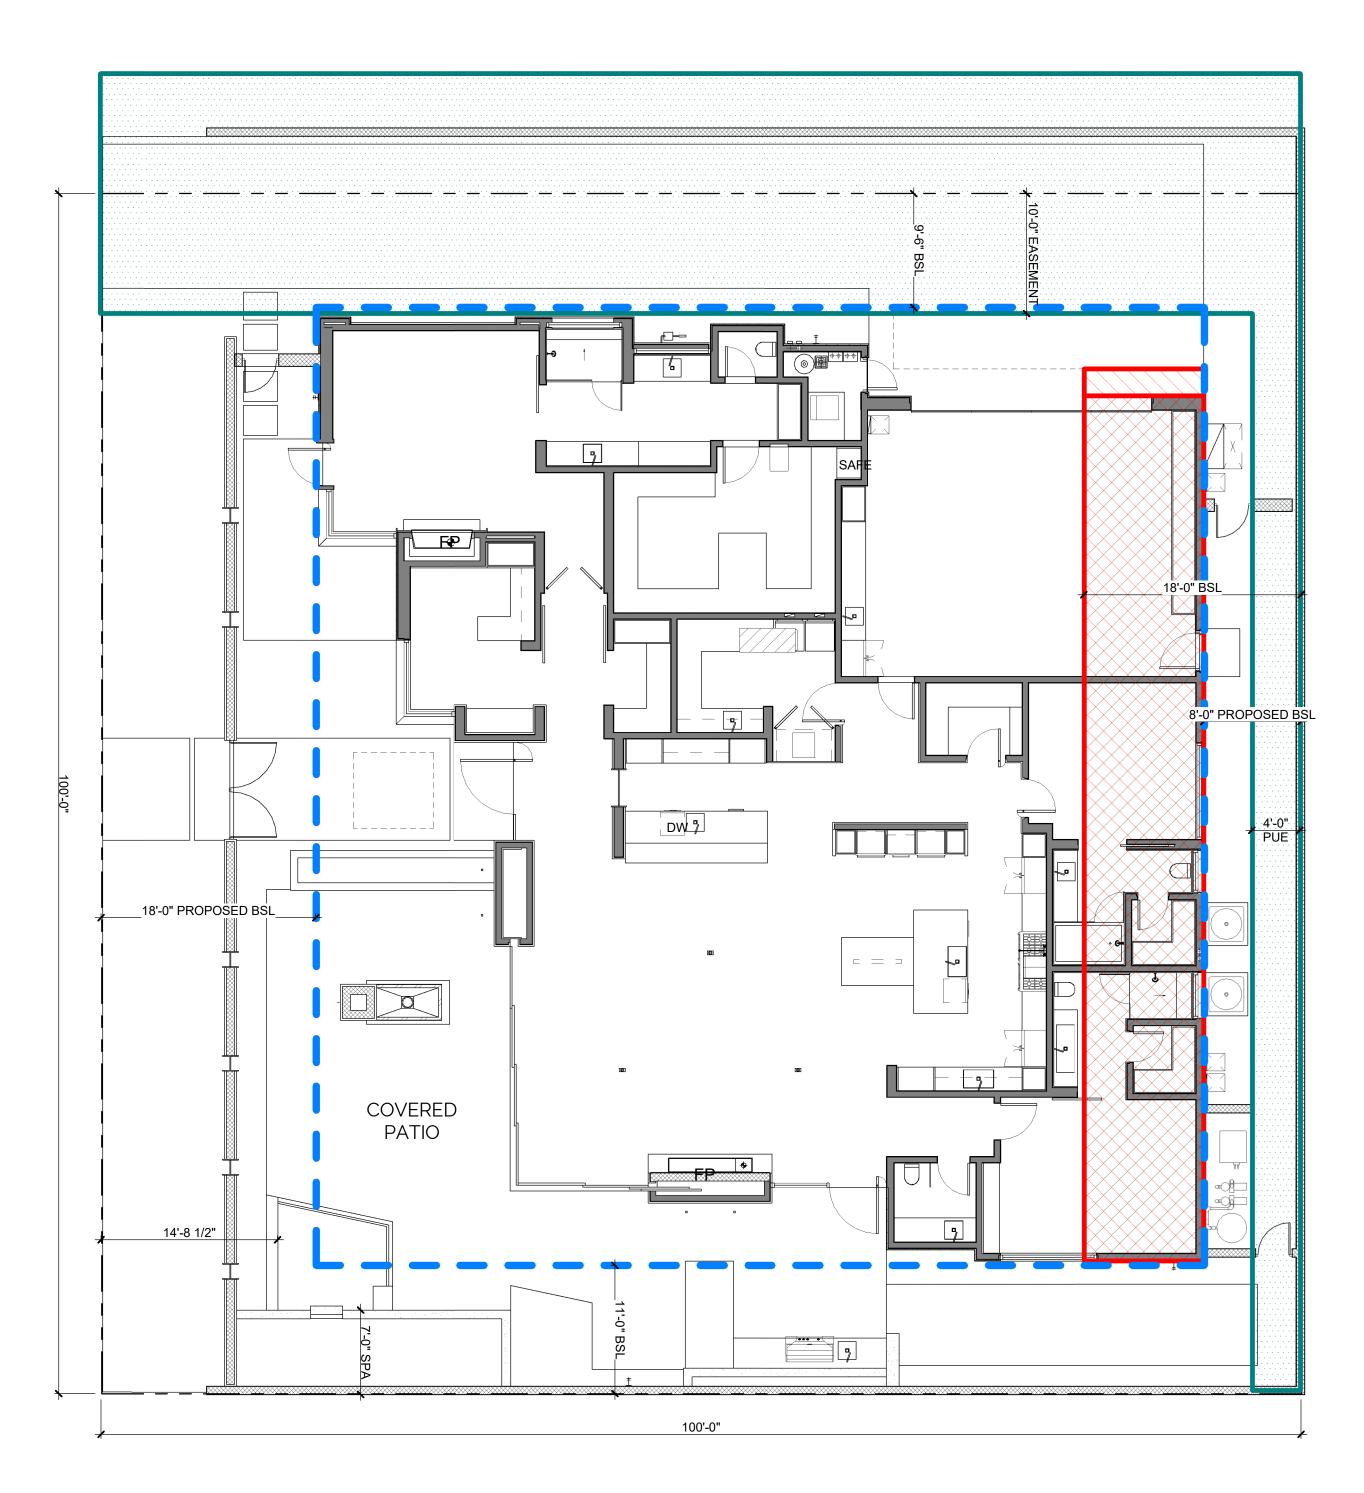

The first variance is to allow for the existing legally nonconforming setbacks to be retained and allowing for one (1) of three (3) small additions to partially encroach within the existing legally nonconforming rear setback. This small addition (148 SF) encroaches into the Town's 40-foot rear yard setback but seeks to maintain the same rear setback (28'-2") of the house which has been in place since the construction of the home; so it does not increase the overall deviation. The master bedroom addition which will encroach into the rear yard setback is 20 feet tall measured from the lowest natural grade (LNG) and is compliant with the Town's height limits. The Town Code limits the primary residence to a maximum overall height of 24 feet tall measured from LNG and the Town's Open Space Criteria. The Open Space Criteria is an imaginary tent that is placed over the home in which the 24' height limit cannot be utilized until 60 feet away from all property lines.

The existing home was built with a 28.14 feet rear setback and a 14.99 feet side setback which are legally nonconforming setbacks. The applicant is seeking to maintain these existing setbacks while proposing three (3) small additions as they update this older home to bring it up to modern standards. The additions are: a new covered entry (96 SF) on west elevation; a kitchen area (201 SF) at southeast corner of house; and, a small addition (190 SF) to accommodate a closet in the master bedroom at the rear of the house. A portion (148 SF) of this addition to the master bedroom encroaches into the existing legally nonconforming rear setback but only to the same point as the existing home already does and it will adhere to the twenty (20) foot side setback as currently required by the Town.

The Property is zoned R-43, is approximately 45,231 square feet and is generally trapezoidal in shape with the front property line being 20 feet narrower than the rear. There is also a massive wash that runs from the northern corner to the southern corner where it spreads out over a large area as shown in the photo below (also see **Exhibit E, Wash Plan**).

Approximate location of wash and affected area of lot.

This wash posed a significant challenge to the location of the home on the Property during its original construction, forcing it to the rear of the lot and shifting it to one side and poses a similar challenge today. The home and guest house were constructed to avoid this wash, which placed each partially within what

would become the setback areas after annexation into the Town. The exact deviations are shown on **Exhibit C, Site Plan and Elevations** and **Exhibit D, Context Plan**. Both structures are currently within the required setbacks but are legally nonconforming and therefore do not need variances. However, while the proposed improvements will not change the footprint, it is anticipated that the interior changes in combination with replacement of windows and doors will certainly exceed the 50% allowed by the Town's Zoning Ordinance (the "Ordinance") triggering the need for variances to be granted for the deviations into the setback areas for the primary residence. There are no changes proposed to the guest house or pool, which are both legally non-conforming uses. It is understood that should changes be proposed to either of these in the future, they would need to either conform to the development standards or go through the variance process.

This request is not being made to build a larger home, move structures, or in any other way increase the setbacks that have existed on the site since the home's original construction. Instead, this request officially permits a condition that has existed on the Property since it was made a part of the Town so that the home itself can be updated and improved to today's standards, which is a benefit to the Town and the community. There are three small additions proposed to the Primary Structure to 1) construct a covered entry (96 SF), 2) fill in an odd cutout in the southern corner of the home in the kitchen (201 SF), and 3) enlarge the master bedroom to accommodate a closet and bring it up to modern standards (190 SF). Only the master bedroom addition is partially within the existing setbacks (148 SF) but does not increase the overall deviation that has been in place since the construction of the home (see Exhibit C, Site Plan). It should be noted that, at 4,402 SF (5,302) including the guest house, the home, even with the proposed additions, is far below the typical home in Paradise Valley and what would likely be constructed on this parcel if the existing home were demolished and a new one built.

The Property is burdened by a massive wash that greatly reduces the developable area of the parcel (8,720 SF and 2.8 foot depth) and forced the existing structures into the rear corners of the Property. The trapezoidal shape of the Property further reduces the buildable area in the front of the lot and pushes the buildable area even farther to the rear corners. The result is the original structure being constructed in the northeast corner and the guest house being built in the northern corner. The majority of the front of the Property is covered by the wash, which spreads out across the south corner.