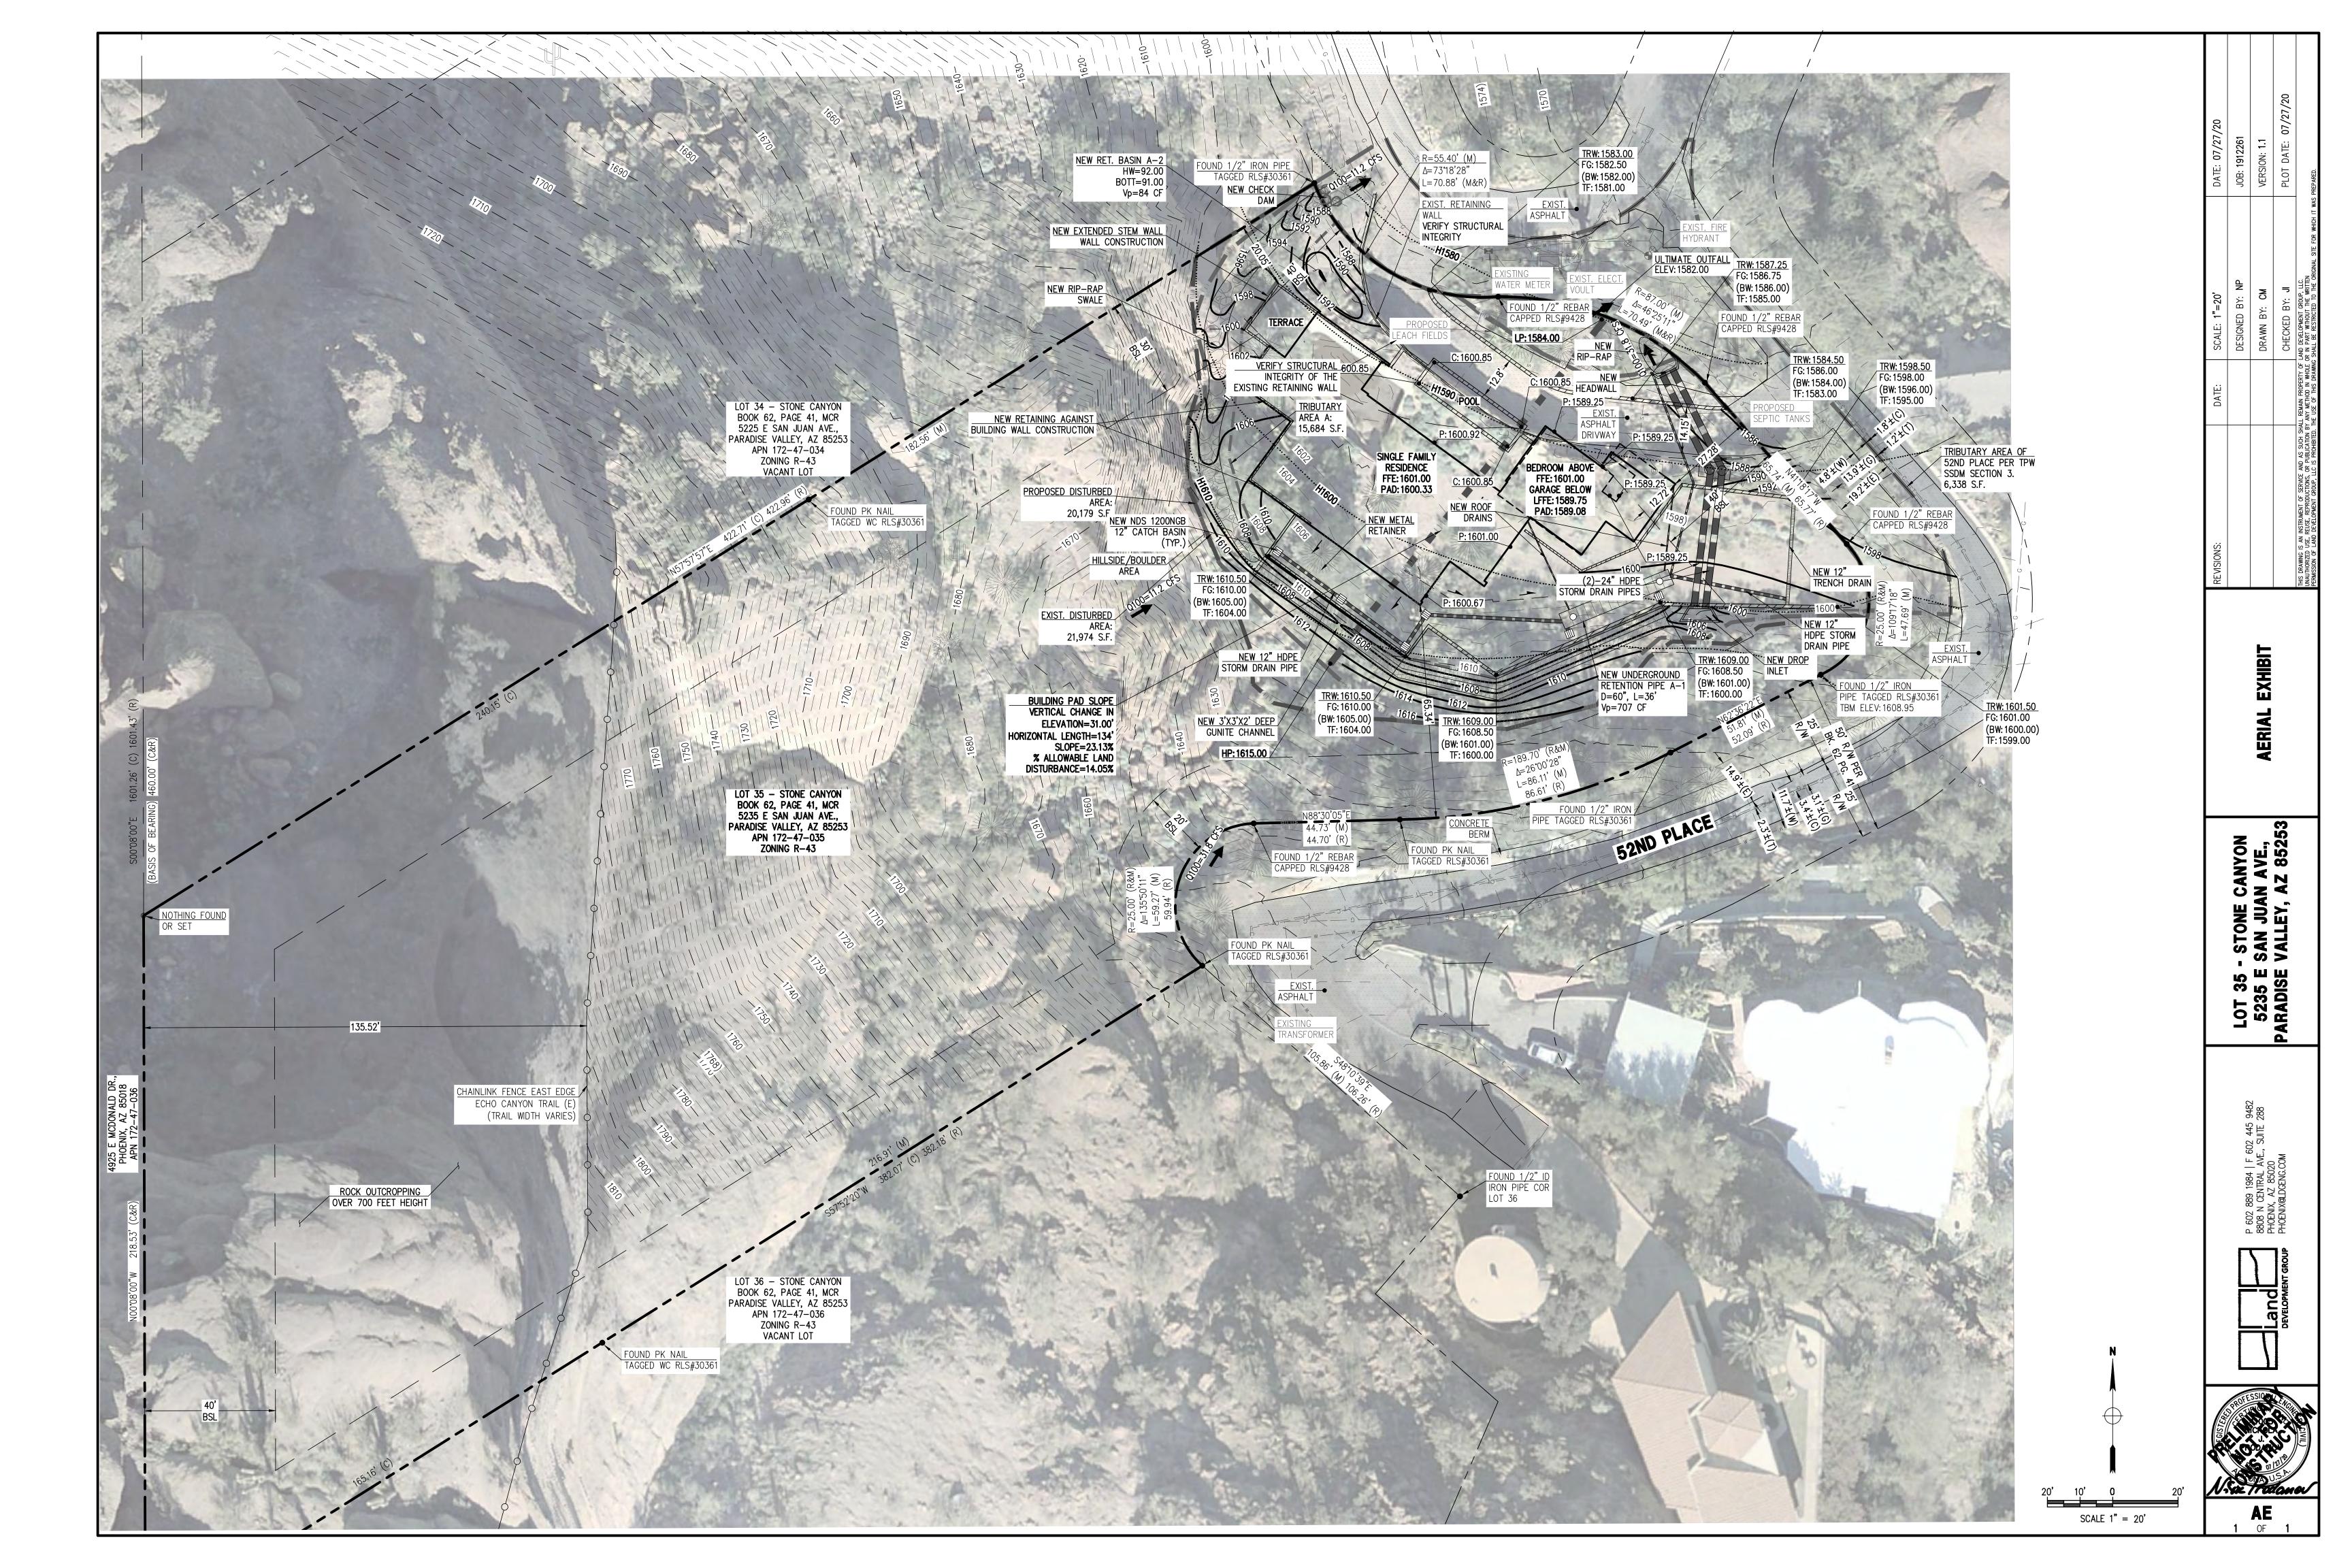

RDINANCES.

FINISH FLOOR CERTIFICATION I HEREBY CERTIFY THAT FINISHED FLOOR ELEVATIONS SHOWN ON THE PLAN OF 1589.75 AND 1601.00 ARE MINIMUM OF 12" ABOVE THE 100-YEAR STORM ELEVATION OF 1588.75 ACCORDING TO THE TOWN OF PARADISE VALLEY CODE OF ORDINANCE.

Nice Prodonov

REGISTERED CIVIL ENGINEER

**APPROVAL** THIS SET OF PLANS HAS BEEN REVIEWED FOR COMPLIANCE WITH TOWN OF PARADISE VALLEY REQUIREMENTS PRIOR TO ISSUANCE OF PERMIT. THE TOWN NEITHER ACCEPTS NOR ASSUMES ANY LIABILITY FOR ERRORS OR OMISSIONS. THIS COMPLIANCE APPROVAL SHALL NOT PREVENT THE TOWN ENGINEER FROM REQUIRING CORRECTIONS OF ERRORS OR OMISSIONS IN THE PLANS TO

TOWN ENGINEER TOWN OF PARADISE VALLEY



DATE

DATE

07/27/20

DATE:



DRAINAGE COVER S

ANYON | AVE., \Z 8525 ONE I JU/ LEY, SAN VALL ФПП LOT 35 5235 | ARADISI













ARCHITECTURE - INFRASTRUCTURE - RESEARCH airspace@a-i-rinc.com 480.329.1888 A-I-R, Inc. retains all rights of ownership to this design including, but, not limited to the overall forms as well as arrangement and composition of design elements. Unauthorized use of this design and / or design documents will result in immediate legal actions pursuant to Section 102 of the Copyright Act, 17 U.S.O. as amended December 1990. These documents are limited to the Original Site for which they were prepared and may not be reproduced without permission of A - I - R, Inc. These documents are valid only if the Signature & Seal of the architect are present.

PREVIOUS VS. **PROPOSED** 

**VARIANCE** 

PROJECT PHASE

SCHEMATIC DESIGN





ARCHITECTURE - INFRASTRUCTURE - RESEARCH airspace@a-i-rinc.c