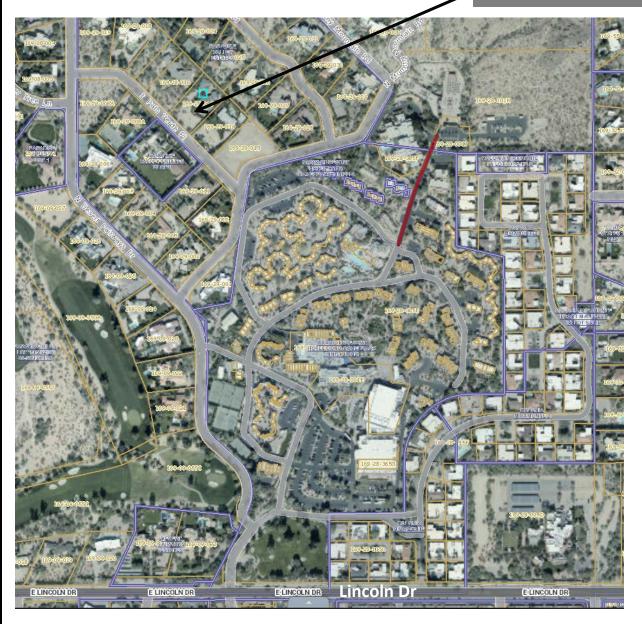

#### 5. PUBLIC HEARINGS

The Public Body may take action on this item.

A. 20-320 Rauch Variance - 5230 E. Palo Verde Place (APN: 169-29-015)

Case No. BA-20-02

<u>Attachments:</u> A - Vicinity Map & Aerial Photo

# VICINITY MAP

Request for reduced rear and side setbacks