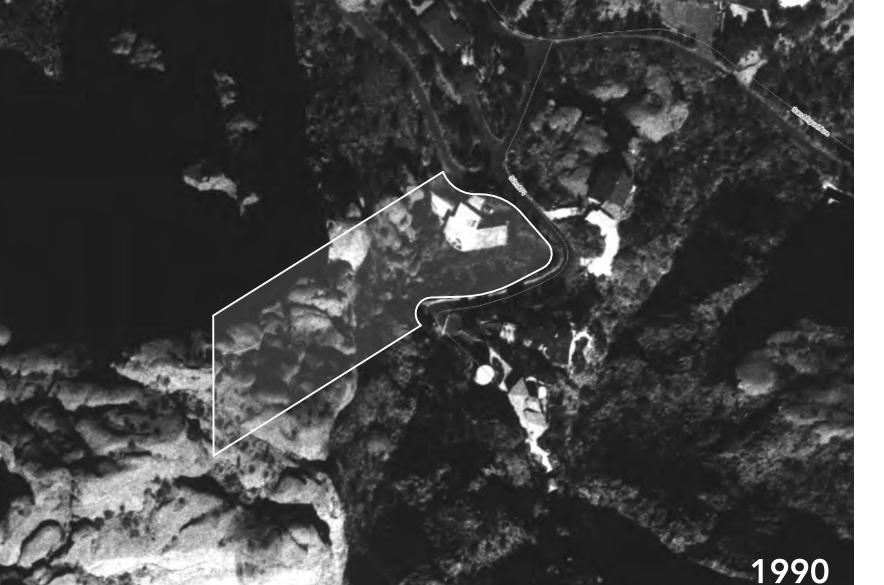

6. "The variance would not 'constitute a grant of special privilege inconsistent with the limitations upon other properties in the vicinity and zone in which the property is located".

Granting this variance will not grant any kind of special privilege to the applicant. It merely permits the structures that have been in place for many decades. As you can see in Exhibit B, Historical Photo, this home was one of the first to be built in the subdivision and was in the same location and footprint it is today. The requested variances are the absolute minimum necessary to preserve the applicant's property rights. It permits the existing structures as they are and still does not create as much buildable area on the Property as similarly zoned properties in this subdivision and within the Town. Therefore, granting this request could not possibly be considered a special privilege.