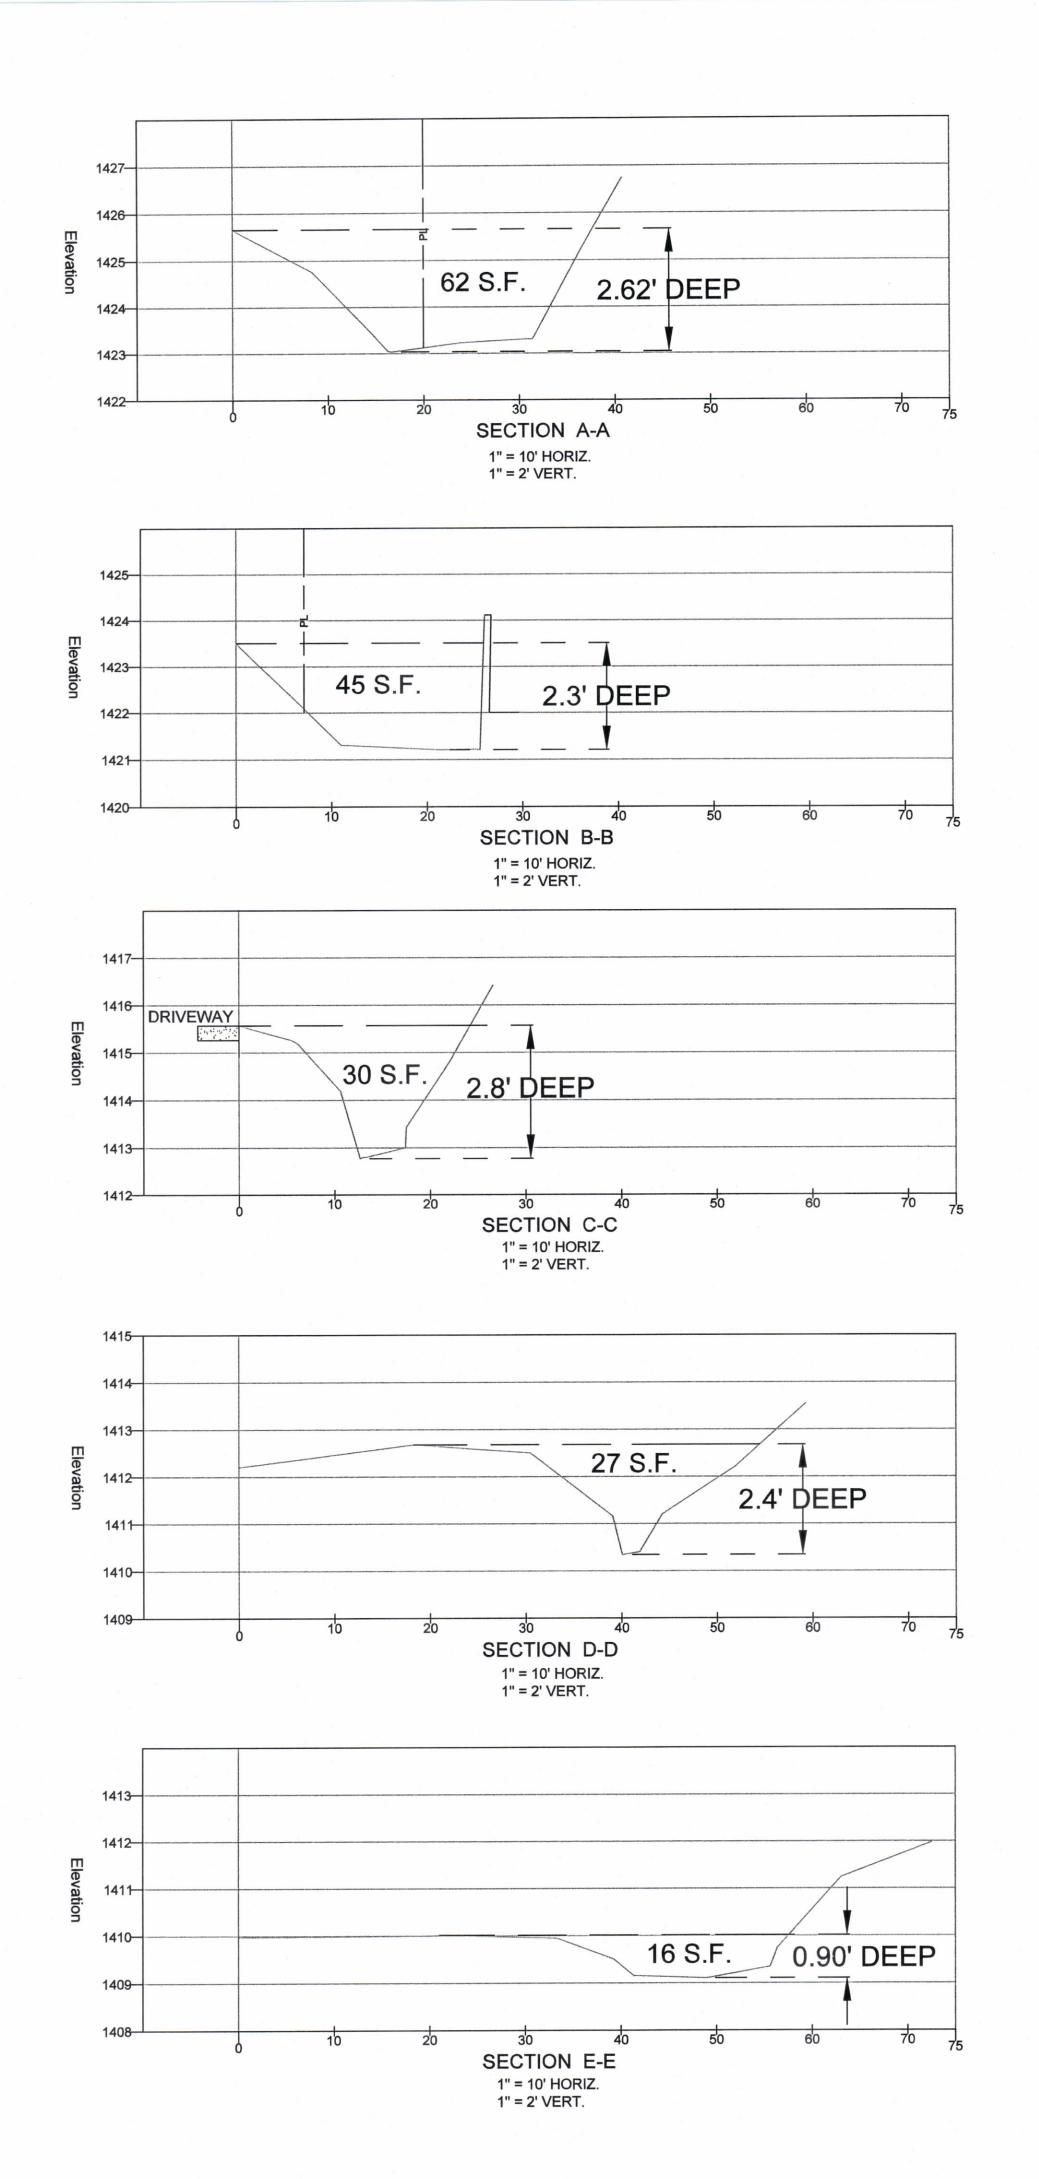

The Property is burdened by a massive wash that greatly reduces the developable area of the parcel (8,720 SF and 2.8 foot depth) and forced the existing structures into the rear corners of the Property. The trapezoidal shape of the Property further reduces the buildable area in the front of the lot and pushes the buildable area even farther to the rear corners. The result is the original structure being constructed in the northeast corner and the guest house being built in the northern corner. The majority of the front of the Property is covered by the wash, which spreads out across the south corner.

Because of the large wash and trapezoidal shape, the strict application of the Ordinance would deprive the applicant of a large amount of developable area as compared to similarly zoned land. On a square R-43 lot that is 43,560 square feet (1 acre), the front side and rear setbacks cover 21, 845.34 square feet or 50.1% of the total lot area leaving a property owner the opportunity to choose from a little less than half (49.9%) of the parcel as buildable area. Unfortunately, in this case, the large wash and front property line that is 20 feet narrower than the rear, the Property has significantly less than 49.9% available as buildable area. In fact, reducing the setbacks to the requested distance still provides them with less than similarly zoned lots. Given dimensions of the Property and setbacks, this property begins with only 48.2% buildable area. The wash further reduces the buildable area by 8,720 square feet for a total of just 30%, far below what is buildable on a similarly zoned parcel.