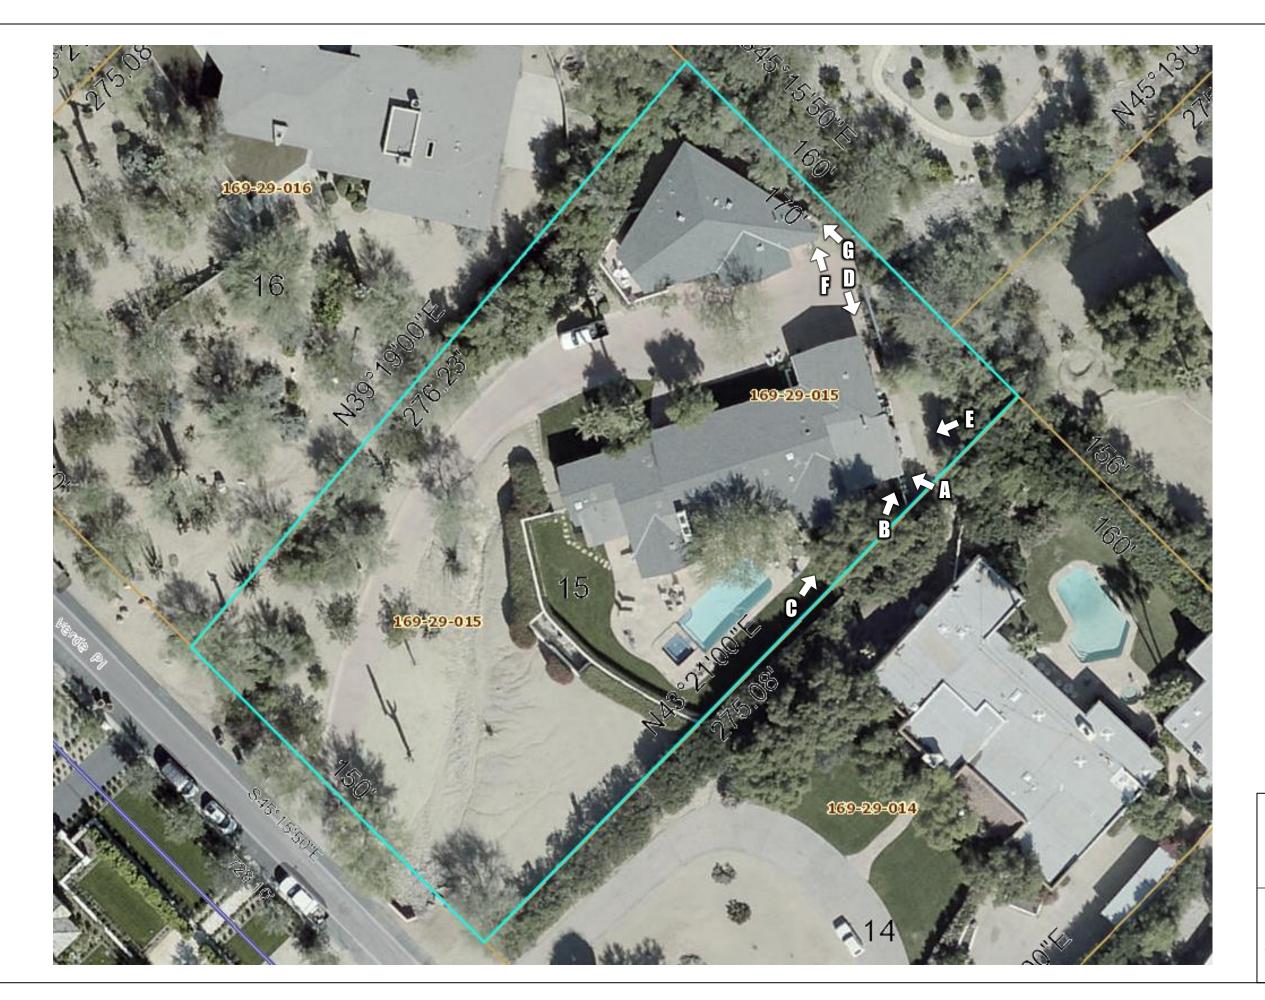

#### Lot Conditions

Lot 15, Paradise Valley Estates, is approximately 45,231 square feet and is not square but rather trapezoidal with the width at the street being 150 feet and the rear 170 feet. The Town's current minimum lot width standards are 165 feet. The property is longer and narrower than a standard square lot might be. The property has a wash that runs through it at an angle and incumbers approximately 8720 SF or about 19% of the total lot coverage. The wash does not currently have a drainage easement established but per the "case narrative" the applicant will comply with the Town Code Sec. 5-10-7(C) and dedicate such easement prior to any permit being issued; if deemed necessary by the Town Engineer.

The Property is zoned R-43, is approximately 45,231 square feet and is generally trapezoidal in shape with the front property line being 20 feet narrower than the rear. There is also a massive wash that runs from the northern corner to the southern corner where it spreads out over a large area as shown in the photo below (also see **Exhibit E, Wash Plan**).

Approximate location of wash and affected area of lot.

This wash posed a significant challenge to the location of the home on the Property during its original construction, forcing it to the rear of the lot and shifting it to one side and poses a similar challenge today. The home and guest house were constructed to avoid this wash, which placed each partially within what

The Property is burdened by a massive wash that greatly reduces the developable area of the parcel (8,720 SF and 2.8 foot depth) and forced the existing structures into the rear corners of the Property. The trapezoidal shape of the Property further reduces the buildable area in the front of the lot and pushes the buildable area even farther to the rear corners. The result is the original structure being constructed in the northeast corner and the guest house being built in the northern corner. The majority of the front of the Property is covered by the wash, which spreads out across the south corner.