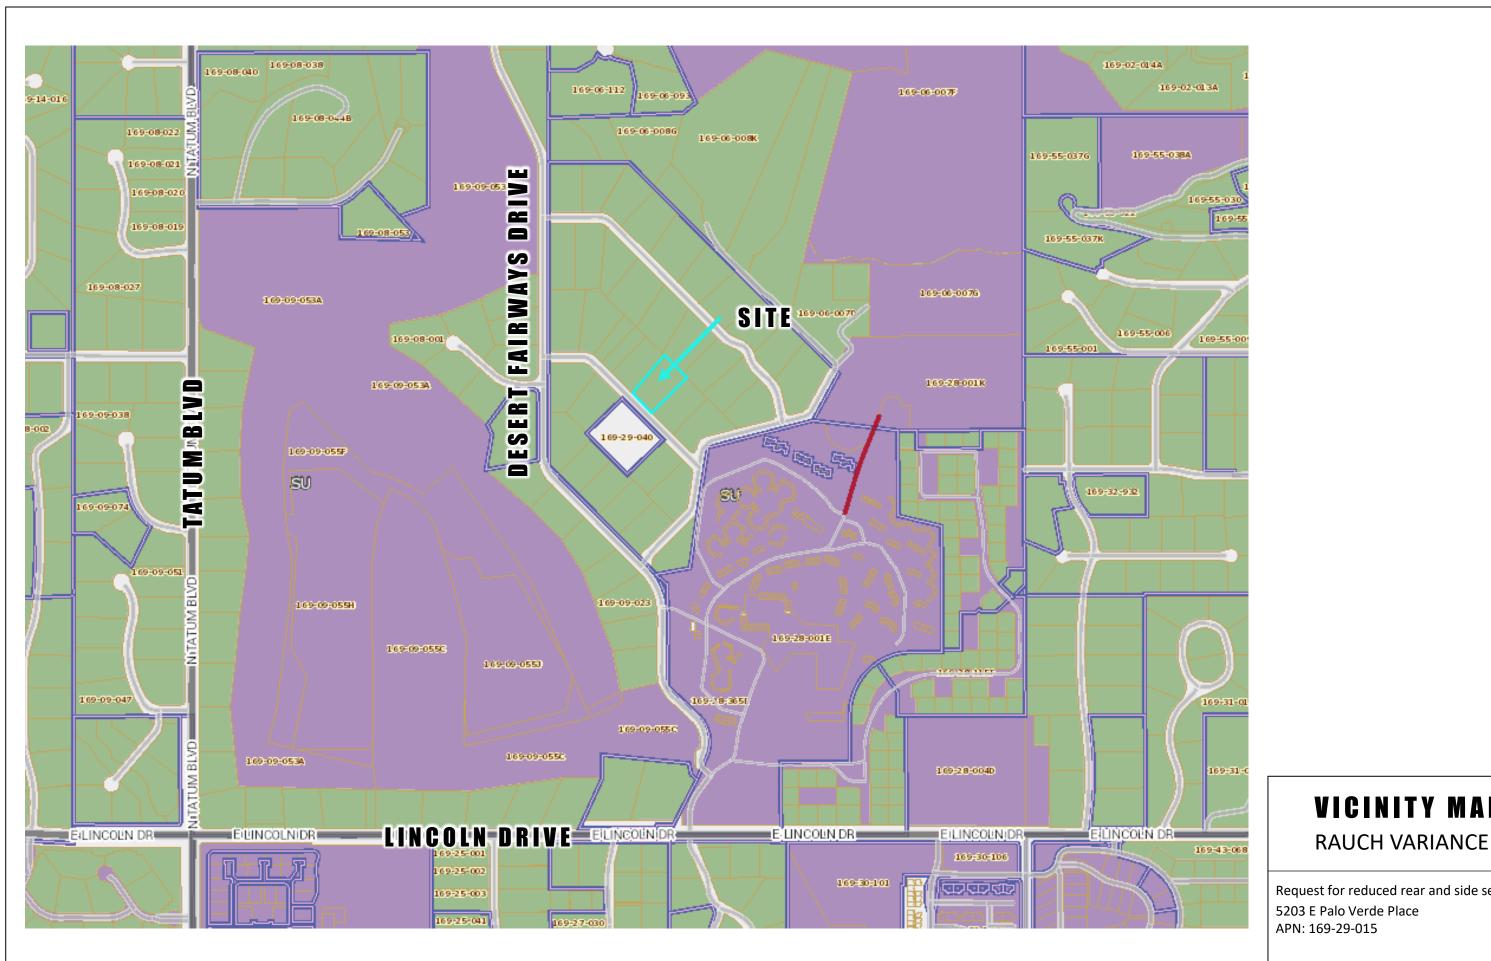

upon other properties in the vicinity and zone in which the property is located".

Granting this variance will not grant any kind of special privilege to the applicant. It merely permits the structures that have been in place for many decades. As you can see in Exhibit B, Historical Photo, this home was one of the first to be built in the subdivision and was in the same location and footprint it is today. The requested variances are the absolute minimum necessary to preserve the applicant's property rights. It permits the existing structures as they are and still does not create as much buildable area on the Property as similarly zoned properties in this subdivision and within the Town. Therefore, granting this request could not possibly be considered a special privilege.

### Exhibit A



# VICINITY MAP

Request for reduced rear and side setbacks

### **Exhibit B**



### **Exhibit C**



mta

ATTHEW THOMAS RCHITECTURE

2021





07.09.20

Revision
Date
Revision
Date
Revision
Date
Revision
Date

Date

1 By: m.t.

1/16" = 1'-0"

Scale: 1/16'' = 1'-6Drawing:

Site Plan

A1.1

Revision 03 Date 02 Revision Date Revision

Date m.t.

Ext. Elevs.



APPROX. NAT'RL. GRADE





MASTER AREA ADDITION

PORTIONS OF THIS ENTIRE ELEVATION ENCROACH

### **Exhibit D**



# **CONTEXT PLAN**

RAUCH VARIANCE

Request for reduced rear and side setbacks
5203 E Palo Verde Place
APN: 169-29-015
1 OF 2















# **CONTEXT PLAN**

RAUCH VARIANCE

Request for reduced rear and side setbacks
5203 E Palo Verde Place
APN: 169-29-015
2 OF 2





# **CONTEXT PLAN**

RAUCH VARIANCE

Request for red