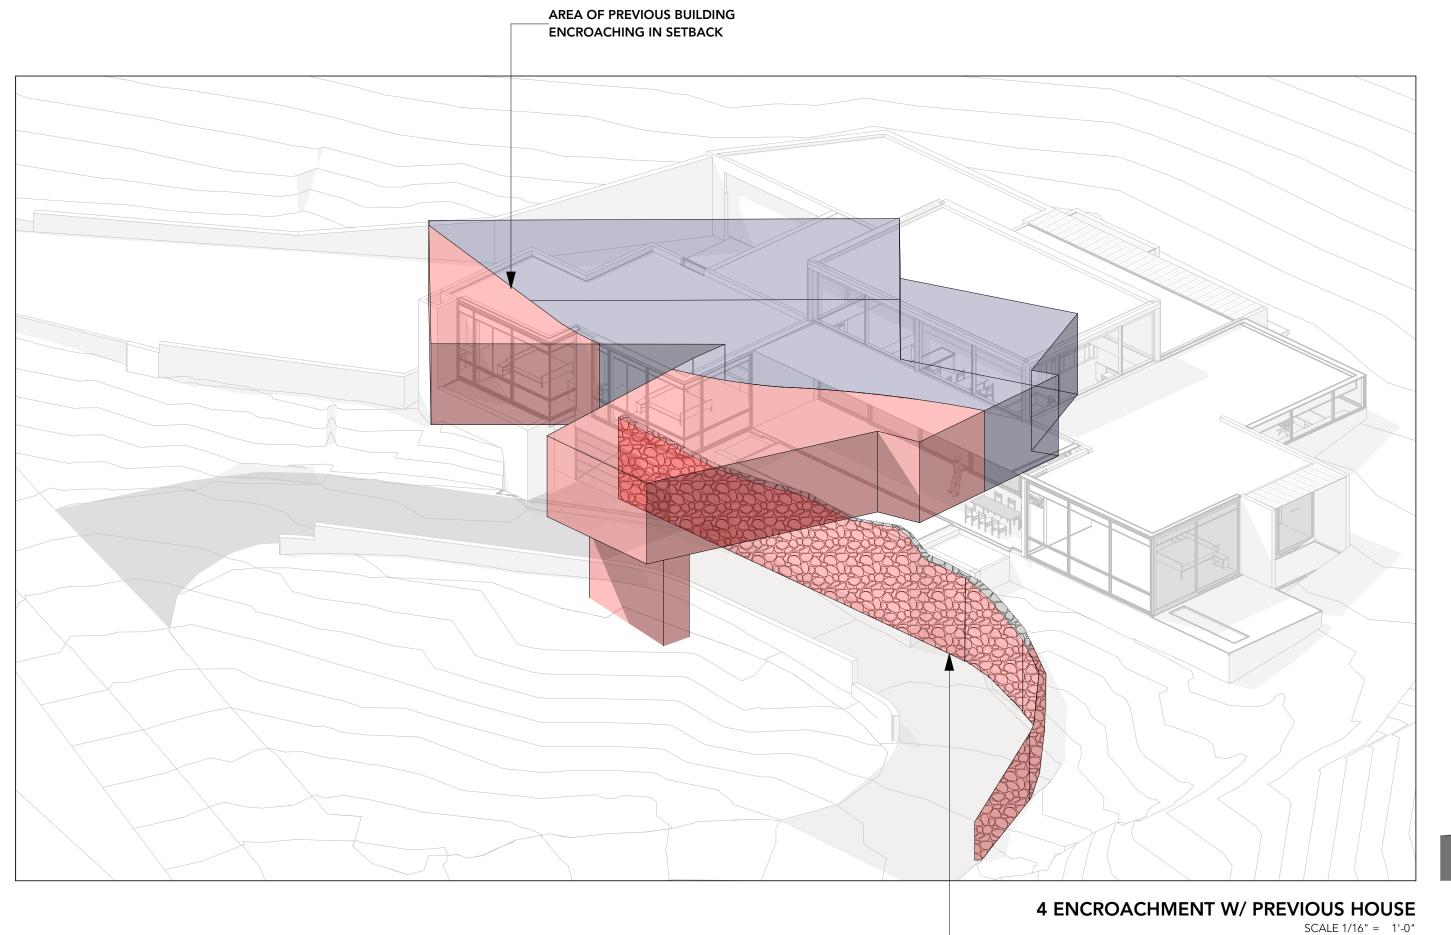

The first variance is to allow for the existing legally nonconforming setbacks to be retained and allowing for one (1) of three (3) small additions to partially encroach within the existing legally nonconforming rear setback. This small addition (148 SF) encroaches into the Town's 40-foot rear yard setback but seeks to maintain the same rear setback (28'-2") of the house which has been in place since the construction of the home; so it does not increase the overall deviation. The master bedroom addition which will encroach into the rear yard setback is 20 feet tall measured from the lowest natural grade (LNG) and is compliant with the Town's height limits. The Town Code limits the primary residence to a maximum overall height of 24 feet tall measured from LNG and the Town's Open Space Criteria. The Open Space Criteria is an imaginary tent that is placed over the home in which the 24' height limit cannot be utilized until 60 feet away from all property lines.

The existing home was built with a 28.14 feet rear setback and a 14.99 feet side setback which are legally nonconforming setbacks. The applicant is seeking to maintain these existing setbacks while proposing three (3) small additions as they update this older home to bring it up to modern standards. The additions are: a new covered entry (96 SF) on west elevation; a kitchen area (201 SF) at southeast corner of house; and, a small addition (190 SF) to accommodate a closet in the master bedroom at the rear of the house. A portion (148 SF) of this addition to the master bedroom encroaches into the existing legally nonconforming rear setback but only to the same point as the existing home already does and it will adhere to the twenty (20) foot side setback as currently required by the Town.

This request is not being made to build a larger home, move structures, or in any other way increase the setbacks that have existed on the site since the home's original construction. Instead, this request officially permits a condition that has existed on the Property since it was made a part of the Town so that the home itself can be updated and improved to today's standards, which is a benefit to the Town and the community. There are three small additions proposed to the Primary Structure to 1) construct a covered entry (96 SF), 2) fill in an odd cutout in the southern corner of the home in the kitchen (201 SF), and 3) enlarge the master bedroom to accommodate a closet and bring it up to modern standards (190 SF). Only the master bedroom addition is partially within the existing setbacks (148 SF) but does not increase the overall deviation that has been in place since the construction of the home (see Exhibit C, Site Plan). It should be noted that, at 4,402 SF (5,302) including the guest house, the home, even with the proposed additions, is far below the typical home in Paradise Valley and what would likely be constructed on this parcel if the existing home were demolished and a new one built.