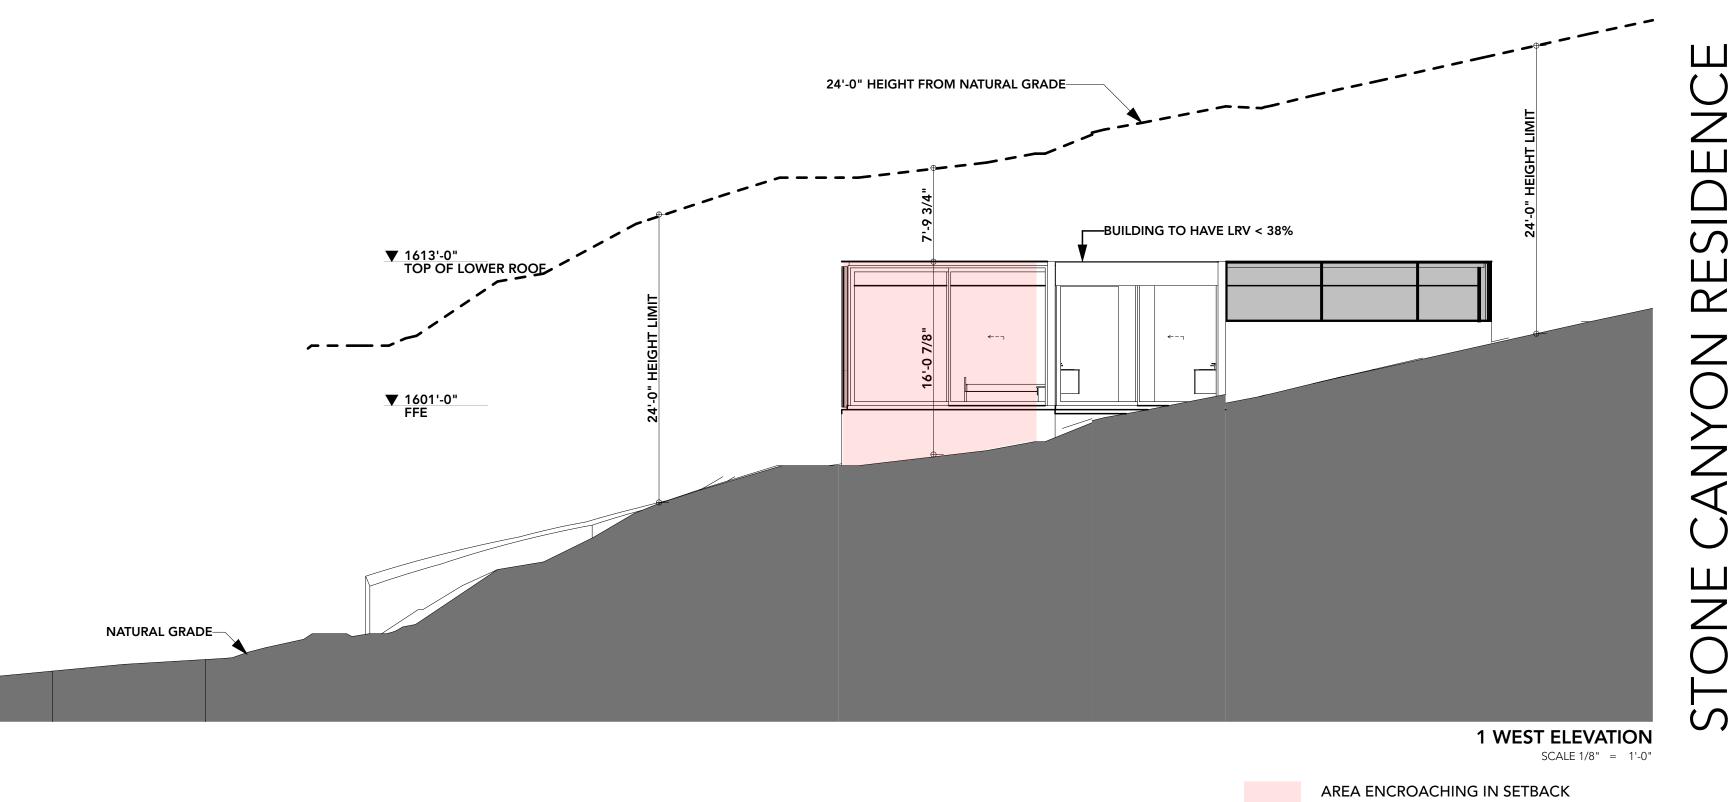

The first variance is to allow for the existing legally nonconforming setbacks to be retained and allowing for one (1) of three (3) small additions to partially encroach within the existing legally nonconforming rear setback. This small addition (148 SF) encroaches into the Town's 40-foot rear yard setback but seeks to maintain the same rear setback (28'-2") of the house which has been in place since the construction of the home; so it does not increase the overall deviation. The master bedroom addition which will encroach into the rear yard setback is 20 feet tall measured from the lowest natural grade (LNG) and is compliant with the Town's height limits. The Town Code limits the primary residence to a maximum overall height of 24 feet tall measured from LNG and the Town's Open Space Criteria. The Open Space Criteria is an imaginary tent that is placed over the home in which the 24' height limit cannot be utilized until 60 feet away from all property lines.

The second variance is for the remodeling the applicant will conduct post-purchase that will surpass the fifty (50%) percent threshold of the existing square footage per Article XXII, Section 2307. The substantial remodel and improvements will raise the entire roof height by two (2) feet to a total of 16 feet; including those portions that are within the existing nonconforming setbacks. As proposed, the raised roof height of up to two (2) feet will still be well within the allowable building height restrictions and will not encroach into the required Open Space per Sec 1001.

The existing height of the home is 12.24 feet and the accessory structure is 15.53 feet. The height of the primary residence is proposed to increase (maintaining roof shape and design) by 2 feet andwill not encroach into the required Open Space per Sec. 1001 (see **Exhibit C, Site Plan**). There is no change proposed to the guest house. The side setback for the pool is also existing non-conforming, but no changes are proposed to the pool. The home is not connected to sewer and therefore makes use of a septic system (located on Exhibit C, Site Plan). The wash does not currently have a drainage easement established, but the applicant will comply with the Town Code Sec. 5-10-7(C) requiring a drainage easement be created benefiting the Town prior to any permit or certificate of occupancy being issued, if it is determined that the wash in the front yard, or anywhere else on the Property, meets the definition of a watercourse.