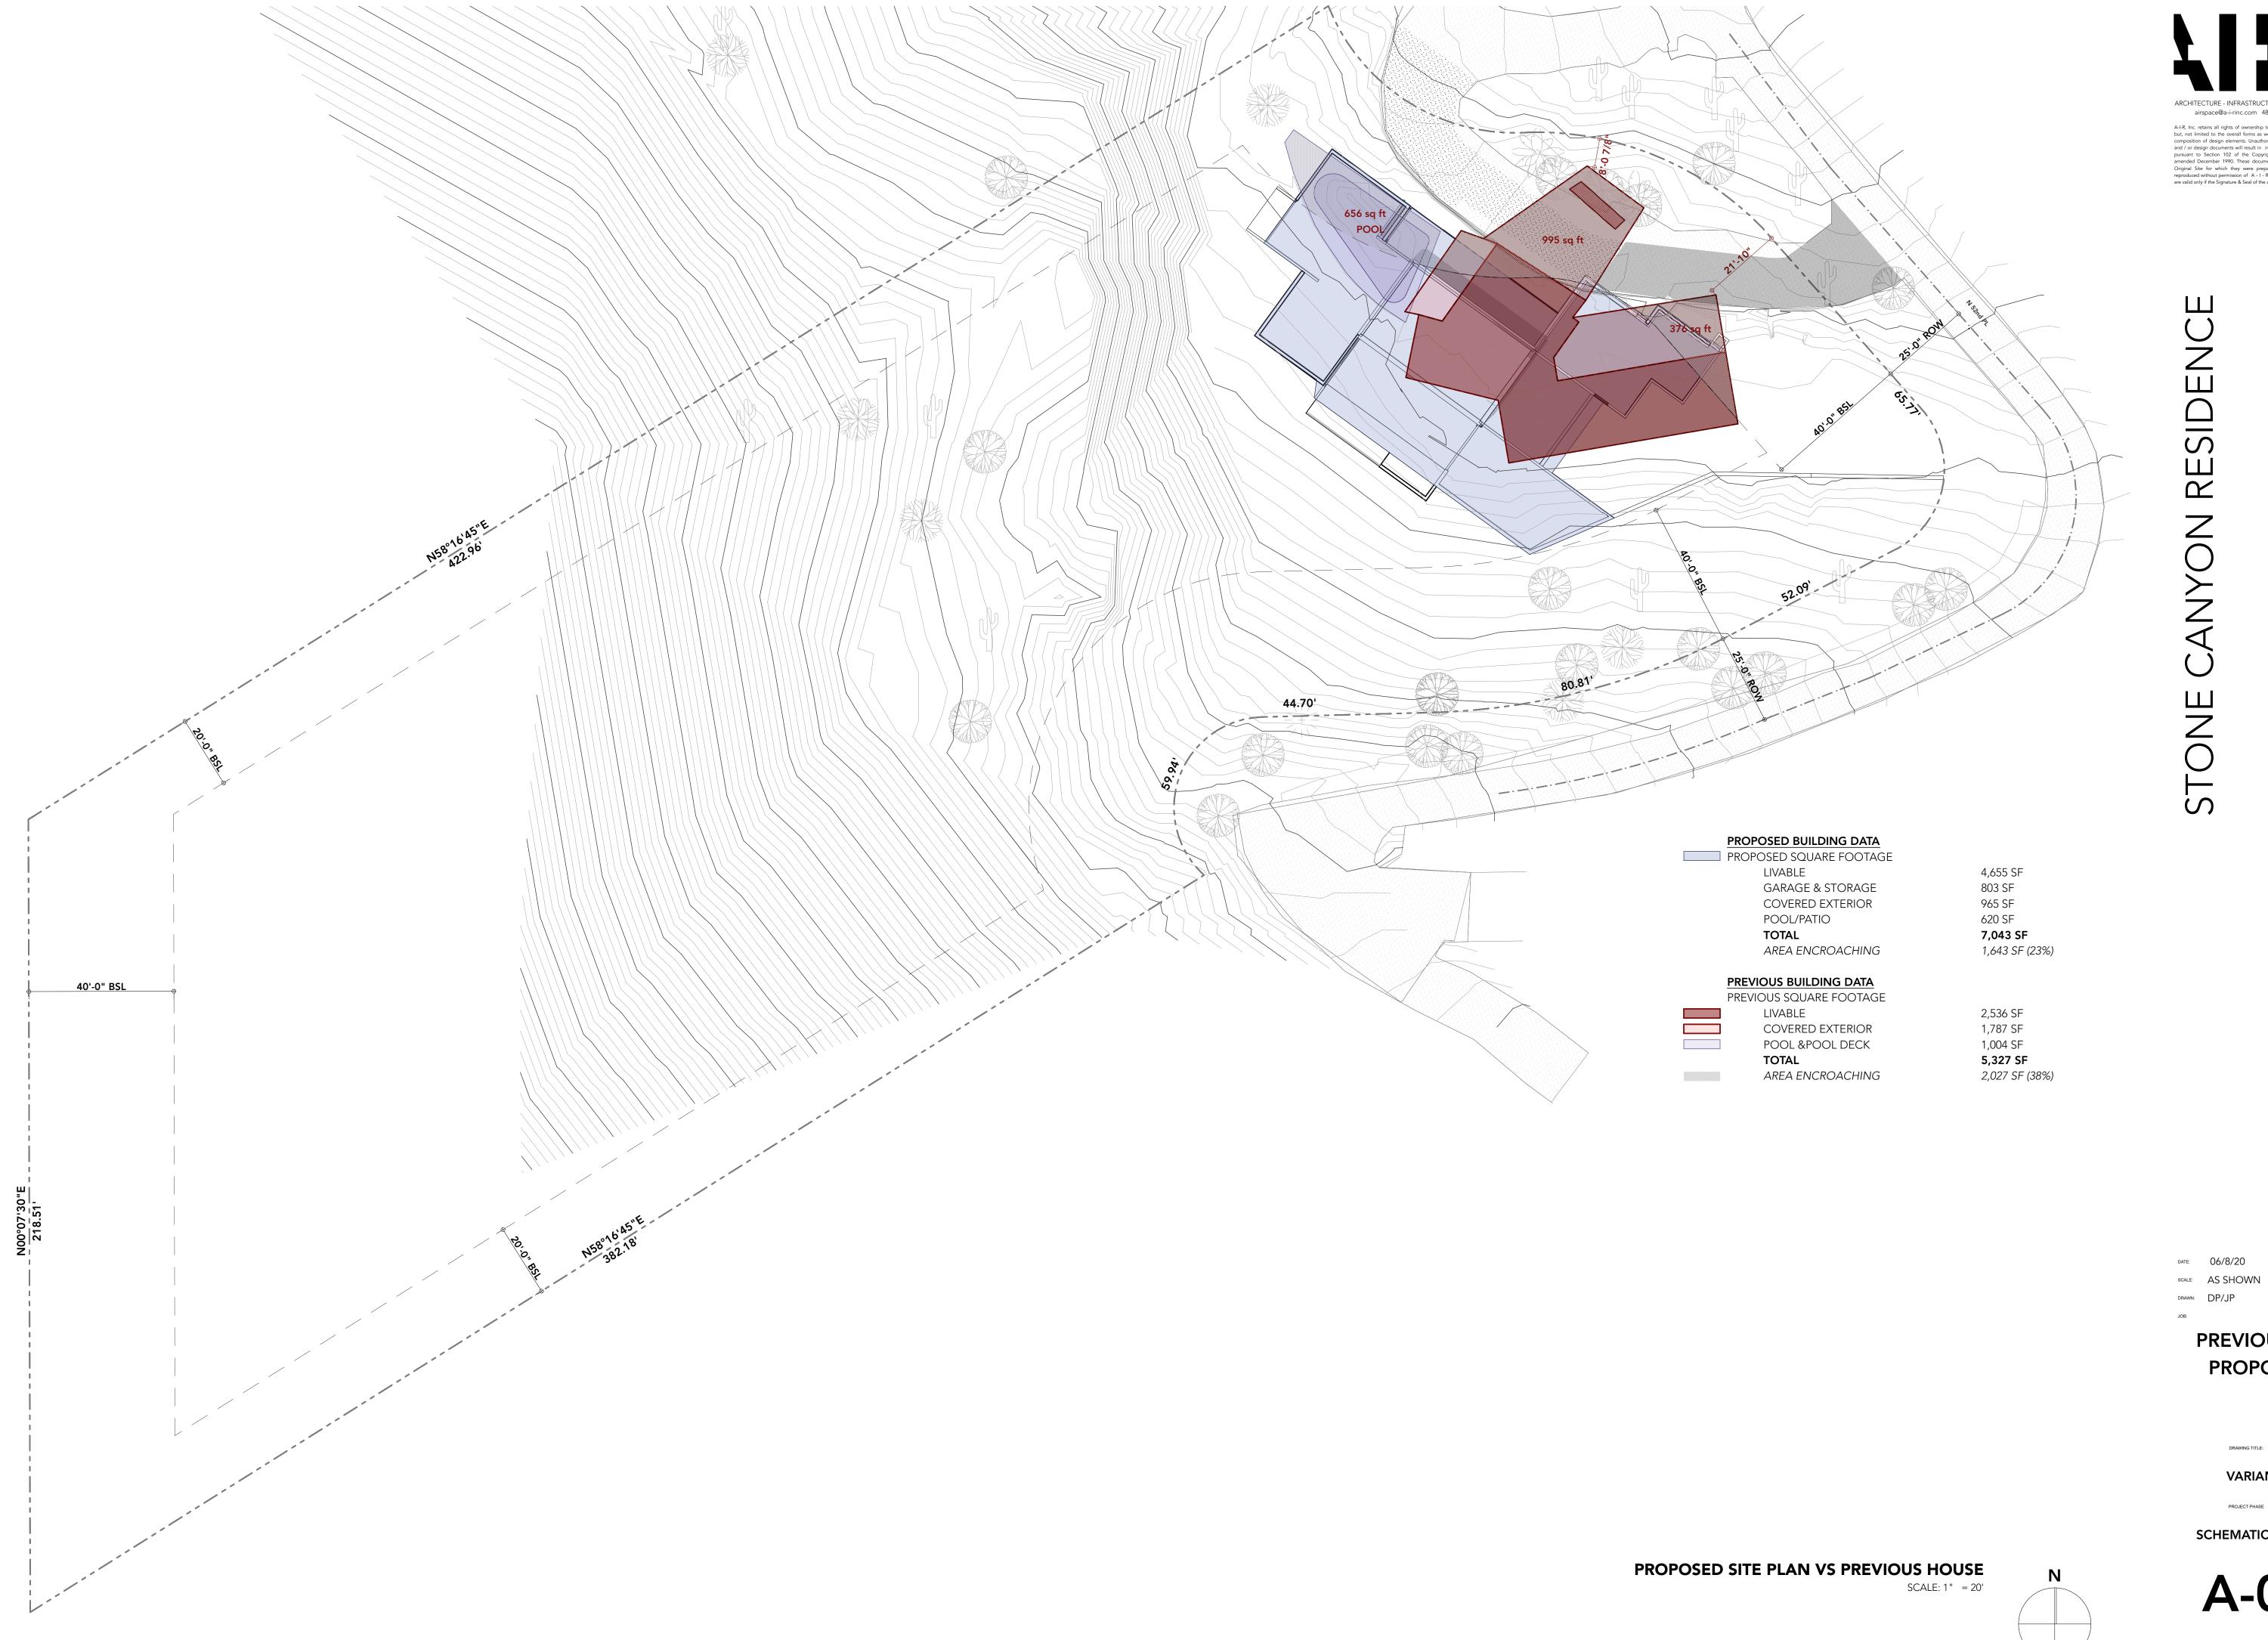

S.

FINISH FLOOR CERTIFICATION I HEREBY CERTIFY THAT FINISHED FLOOR ELEVATIONS SHOWN ON THE PLAN OF 1589.75 AND 1601.00 ARE MINIMUM OF 12" ABOVE THE 100-YEAR STORM ELEVATION OF 1588.75 ACCORDING TO THE TOWN OF PARADISE VALLEY CODE OF ORDINANCE.

Nice Prodonov

REGISTERED CIVIL ENGINEER

**APPROVAL** THIS SET OF PLANS HAS BEEN REVIEWED FOR COMPLIANCE WITH TOWN OF PARADISE VALLEY REQUIREMENTS PRIOR TO ISSUANCE OF PERMIT. THE TOWN NEITHER ACCEPTS NOR ASSUMES ANY LIABILITY FOR ERRORS OR OMISSIONS. THIS COMPLIANCE APPROVAL SHALL NOT PREVENT THE TOWN ENGINEER FROM REQUIRING CORRECTIONS OF ERRORS OR OMISSIONS IN THE PLANS TO

TOWN ENGINEER TOWN OF PARADISE VALLEY



DATE

DATE

07/27/20

DATE:



DRAINAGE COVER S

ANYON | AVE., \Z 8525 ONE I JU/ LEY, SAN VALL ФПП LOT 35 5235 | ARADISI













ARCHITECTURE - INFRASTRUCTURE - RESEARCH airspace@a-i-rinc.com 480.329.1888 A-I-R, Inc. retains all rights of ownership to this design including, but, not limited to the overall forms as well as arrangement and composition of design elements. Unauthorized use of this design and / or design documents will result in immediate legal actions pursuant to Section 102 of the Copyright Act, 17 U.S.O. as amended December 1990. These documents are limited to the Original Site for which they were prepared and may not be reproduced without permission of A - I - R, Inc. These documents are valid only if the Signature & Seal of the architect are present.

PREVIOUS VS. **PROPOSED** 

**VARIANCE** 

PROJECT PHASE

SCHEMATIC DESIGN





ARCHITECTURE - INFRASTRUCTURE - RESEARCH airspace@a-i-rinc.com 480.3