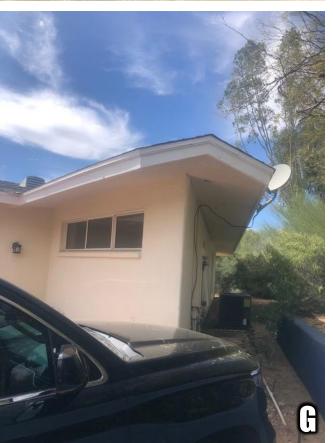

Approximate location of wash and affected area of lot.

This wash posed a significant challenge to the location of the home on the Property during its original construction, forcing it to the rear of the lot and shifting it to one side and poses a similar challenge today. The home and guest house were constructed to avoid this wash, which placed each partially within what

The Property is burdened by a massive wash that greatly reduces the developable area of the parcel (8,720 SF and 2.8 foot depth) and forced the existing structures into the rear corners of the Property. The trapezoidal shape of the Property further reduces the buildable area in the front of the lot and pushes the buildable area even farther to the rear corners. The result is the original structure being constructed in the northeast corner and the guest house being built in the northern corner. The majority of the front of the Property is covered by the wash, which spreads out across the south corner.