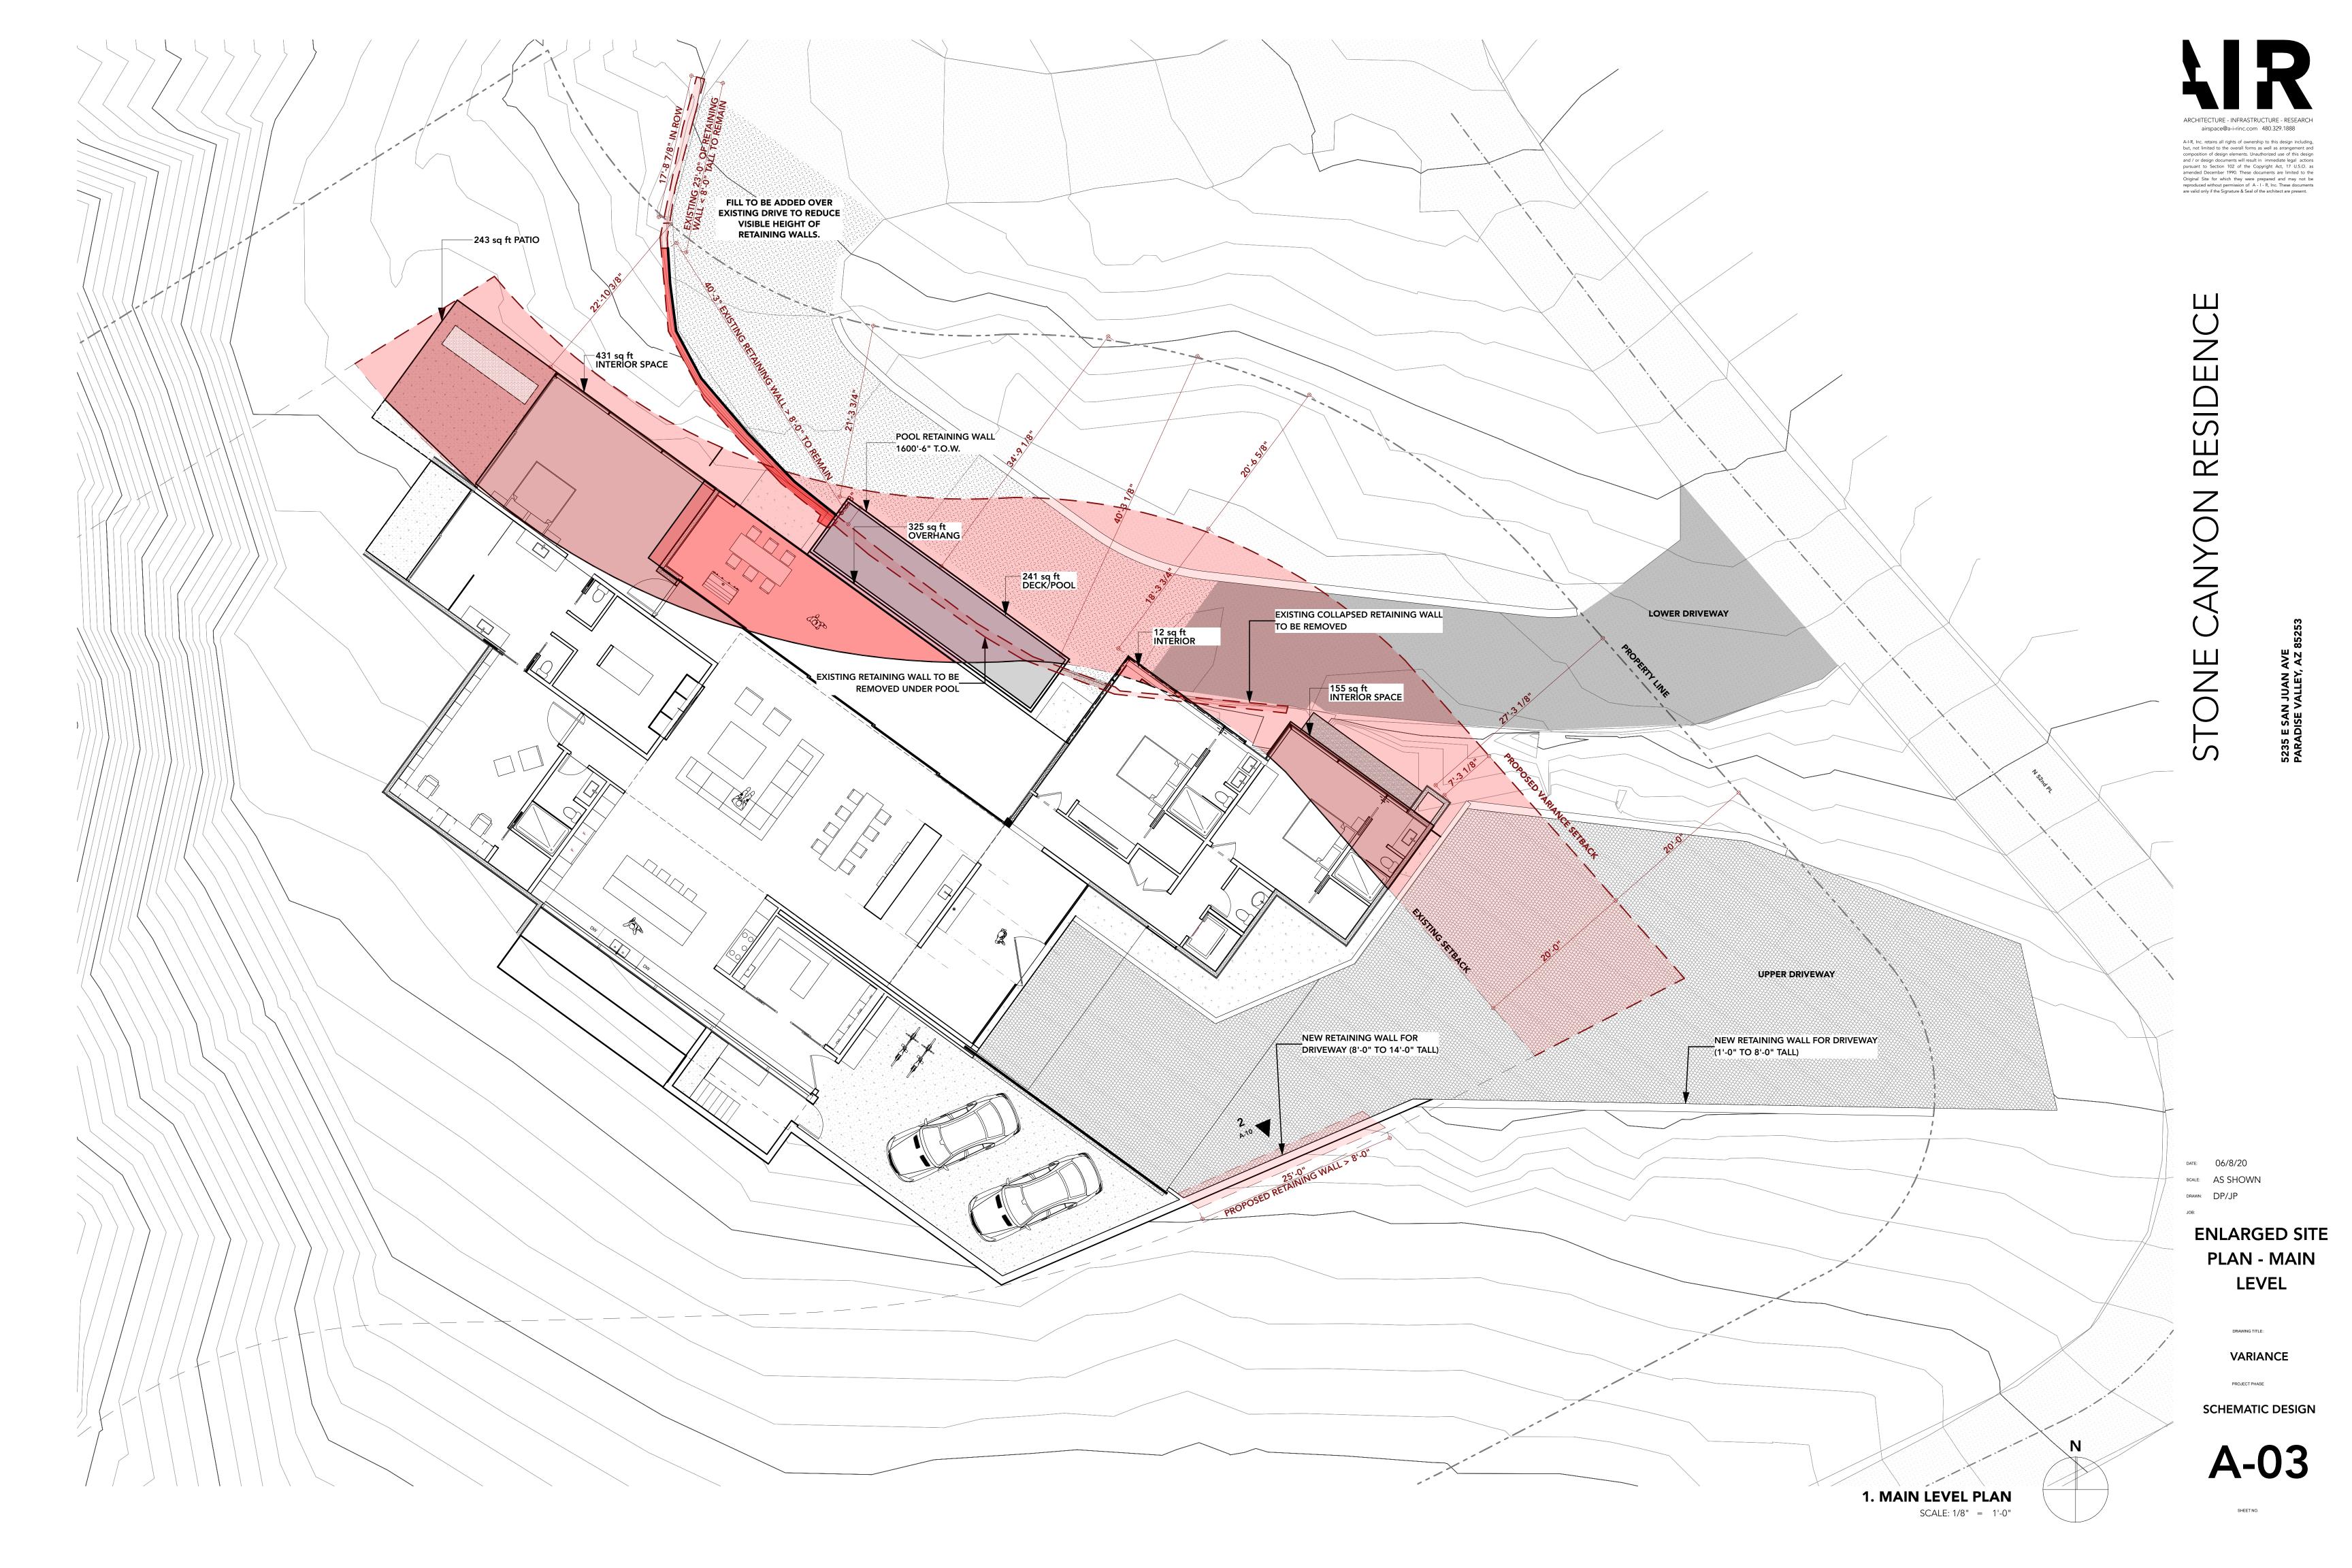

ANCES.

FINISH FLOOR CERTIFICATION I HEREBY CERTIFY THAT FINISHED FLOOR ELEVATIONS SHOWN ON THE PLAN OF 1589.75 AND 1601.00 ARE MINIMUM OF 12" ABOVE THE 100-YEAR STORM ELEVATION OF 1588.75 ACCORDING TO THE TOWN OF PARADISE VALLEY CODE OF ORDINANCE.

Nice Prodonov

REGISTERED CIVIL ENGINEER

**APPROVAL** THIS SET OF PLANS HAS BEEN REVIEWED FOR COMPLIANCE WITH TOWN OF PARADISE VALLEY REQUIREMENTS PRIOR TO ISSUANCE OF PERMIT. THE TOWN NEITHER ACCEPTS NOR ASSUMES ANY LIABILITY FOR ERRORS OR OMISSIONS. THIS COMPLIANCE APPROVAL SHALL NOT PREVENT THE TOWN ENGINEER FROM REQUIRING CORRECTIONS OF ERRORS OR OMISSIONS IN THE PLANS TO

TOWN ENGINEER TOWN OF PARADISE VALLEY



DATE

DATE

07/27/20

DATE:



DRAINAGE COVER S

ANYON | AVE., \Z 8525 ONE I JU/ LEY, SAN VALL ФПП LOT 35 5235 | ARADISI













ARCHITECTURE - INFRASTRUCTURE - RESEARCH airspace@a-i-rinc.com 480.329.1888 A-I-R, Inc. retains all rights of ownership to this design including, but, not limited to the overall forms as well as arrangement and composition of design elements. Unauthorized use of this design and / or design documents will result in immediate legal actions pursuant to Section 102 of the Copyright Act, 17 U.S.O. as amended December 1990. These documents are limited to the Original Site for which they were prepared and may not be reproduced without permission of A - I - R, Inc. These documents are valid only if the Signature & Seal of the architect are present.

PREVIOUS VS. **PROPOSED** 

**VARIANCE** 

PROJECT PHASE

SCHEMATIC DESIGN





ARCHITECTURE - INFRASTRUCTURE - RESEARCH airspace@a-i-rinc.com 4