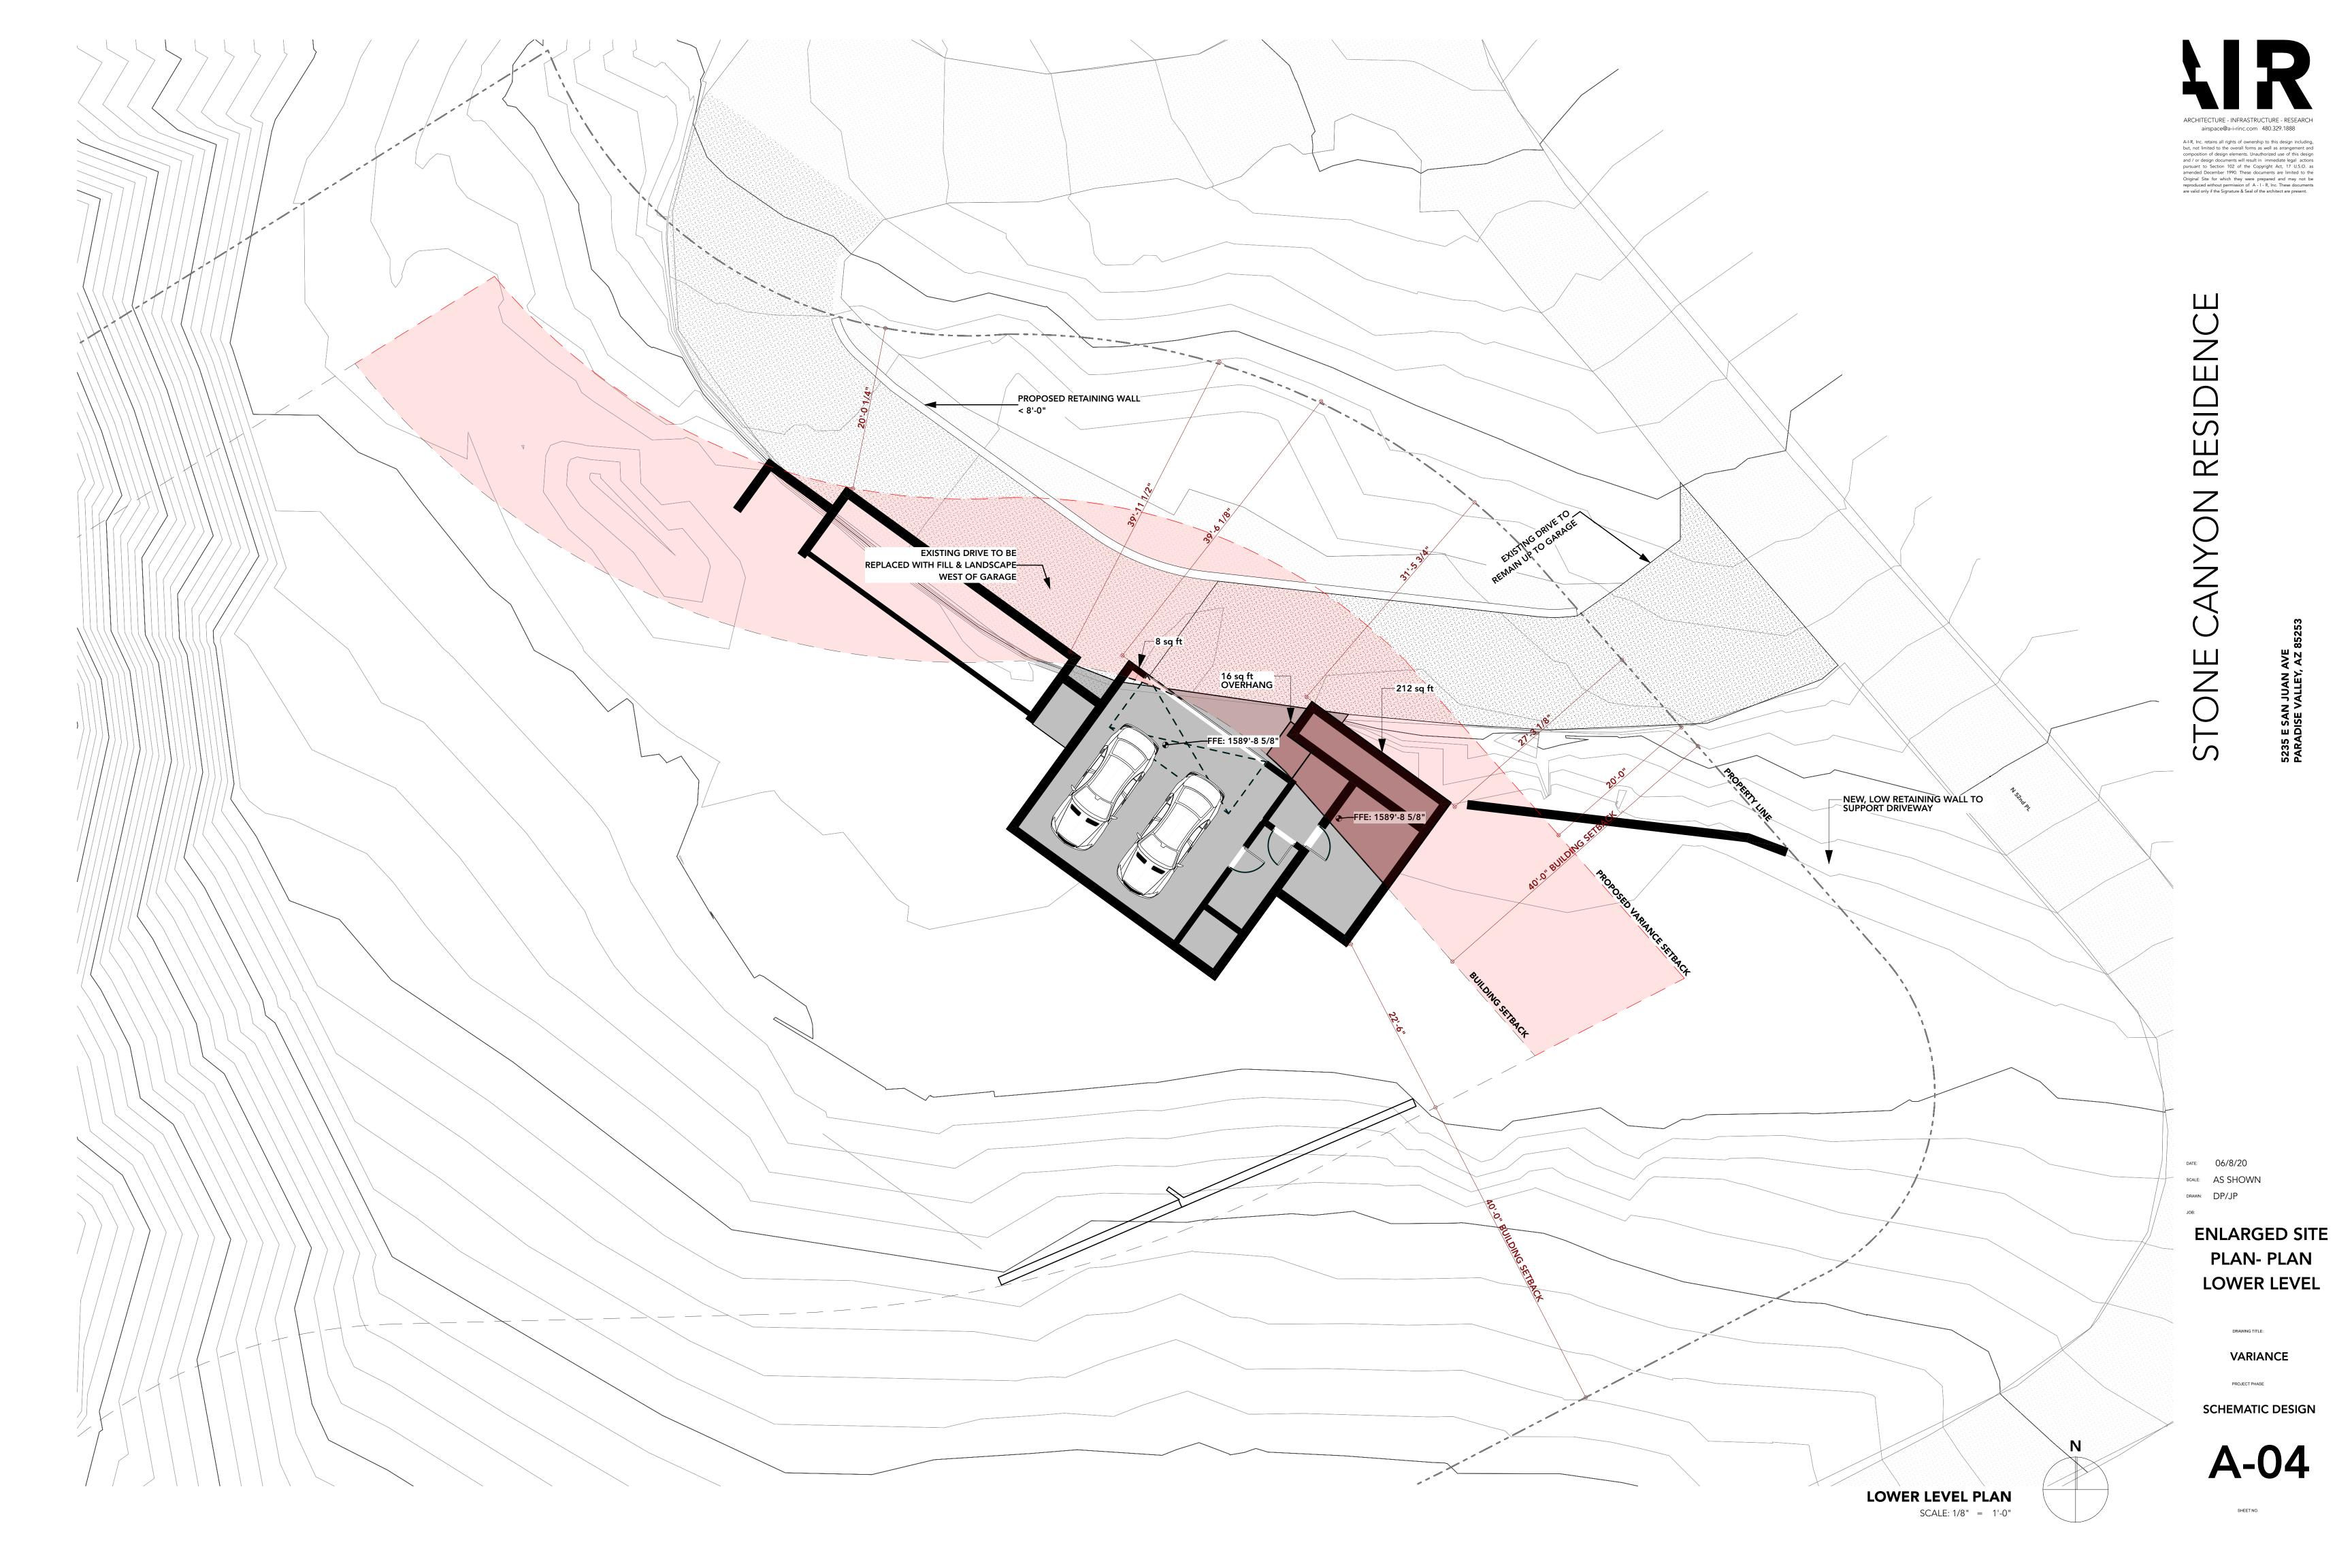

CES.

FINISH FLOOR CERTIFICATION I HEREBY CERTIFY THAT FINISHED FLOOR ELEVATIONS SHOWN ON THE PLAN OF 1589.75 AND 1601.00 ARE MINIMUM OF 12" ABOVE THE 100-YEAR STORM ELEVATION OF 1588.75 ACCORDING TO THE TOWN OF PARADISE VALLEY CODE OF ORDINANCE.

Nice Prodonov

REGISTERED CIVIL ENGINEER

**APPROVAL** THIS SET OF PLANS HAS BEEN REVIEWED FOR COMPLIANCE WITH TOWN OF PARADISE VALLEY REQUIREMENTS PRIOR TO ISSUANCE OF PERMIT. THE TOWN NEITHER ACCEPTS NOR ASSUMES ANY LIABILITY FOR ERRORS OR OMISSIONS. THIS COMPLIANCE APPROVAL SHALL NOT PREVENT THE TOWN ENGINEER FROM REQUIRING CORRECTIONS OF ERRORS OR OMISSIONS IN THE PLANS TO

TOWN ENGINEER TOWN OF PARADISE VALLEY



DATE

DATE

07/27/20

DATE:



DRAINAGE COVER S

ANYON | AVE., \Z 8525 ONE I JU/ LEY, SAN VALL ФПП LOT 35 5235 | ARADISI













ARCHITECTURE - INFRASTRUCTURE - RESEARCH airspace@a-i-rinc.com 480.329.1888 A-I-R, Inc. retains all rights of ownership to this design including, but, not limited to the overall forms as well as arrangement and composition of design elements. Unauthorized use of this design and / or design documents will result in immediate legal actions pursuant to Section 102 of the Copyright Act, 17 U.S.O. as amended December 1990. These documents are limited to the Original Site for which they were prepared and may not be reproduced without permission of A - I - R, Inc. These documents are valid only if the Signature & Seal of the architect are present.

PREVIOUS VS. **PROPOSED** 

**VARIANCE** 

PROJECT PHASE

SCHEMATIC DESIGN





ARCHITECTURE - INFRASTRUCTURE - RESEARCH airspace@a-i-rinc.com 480