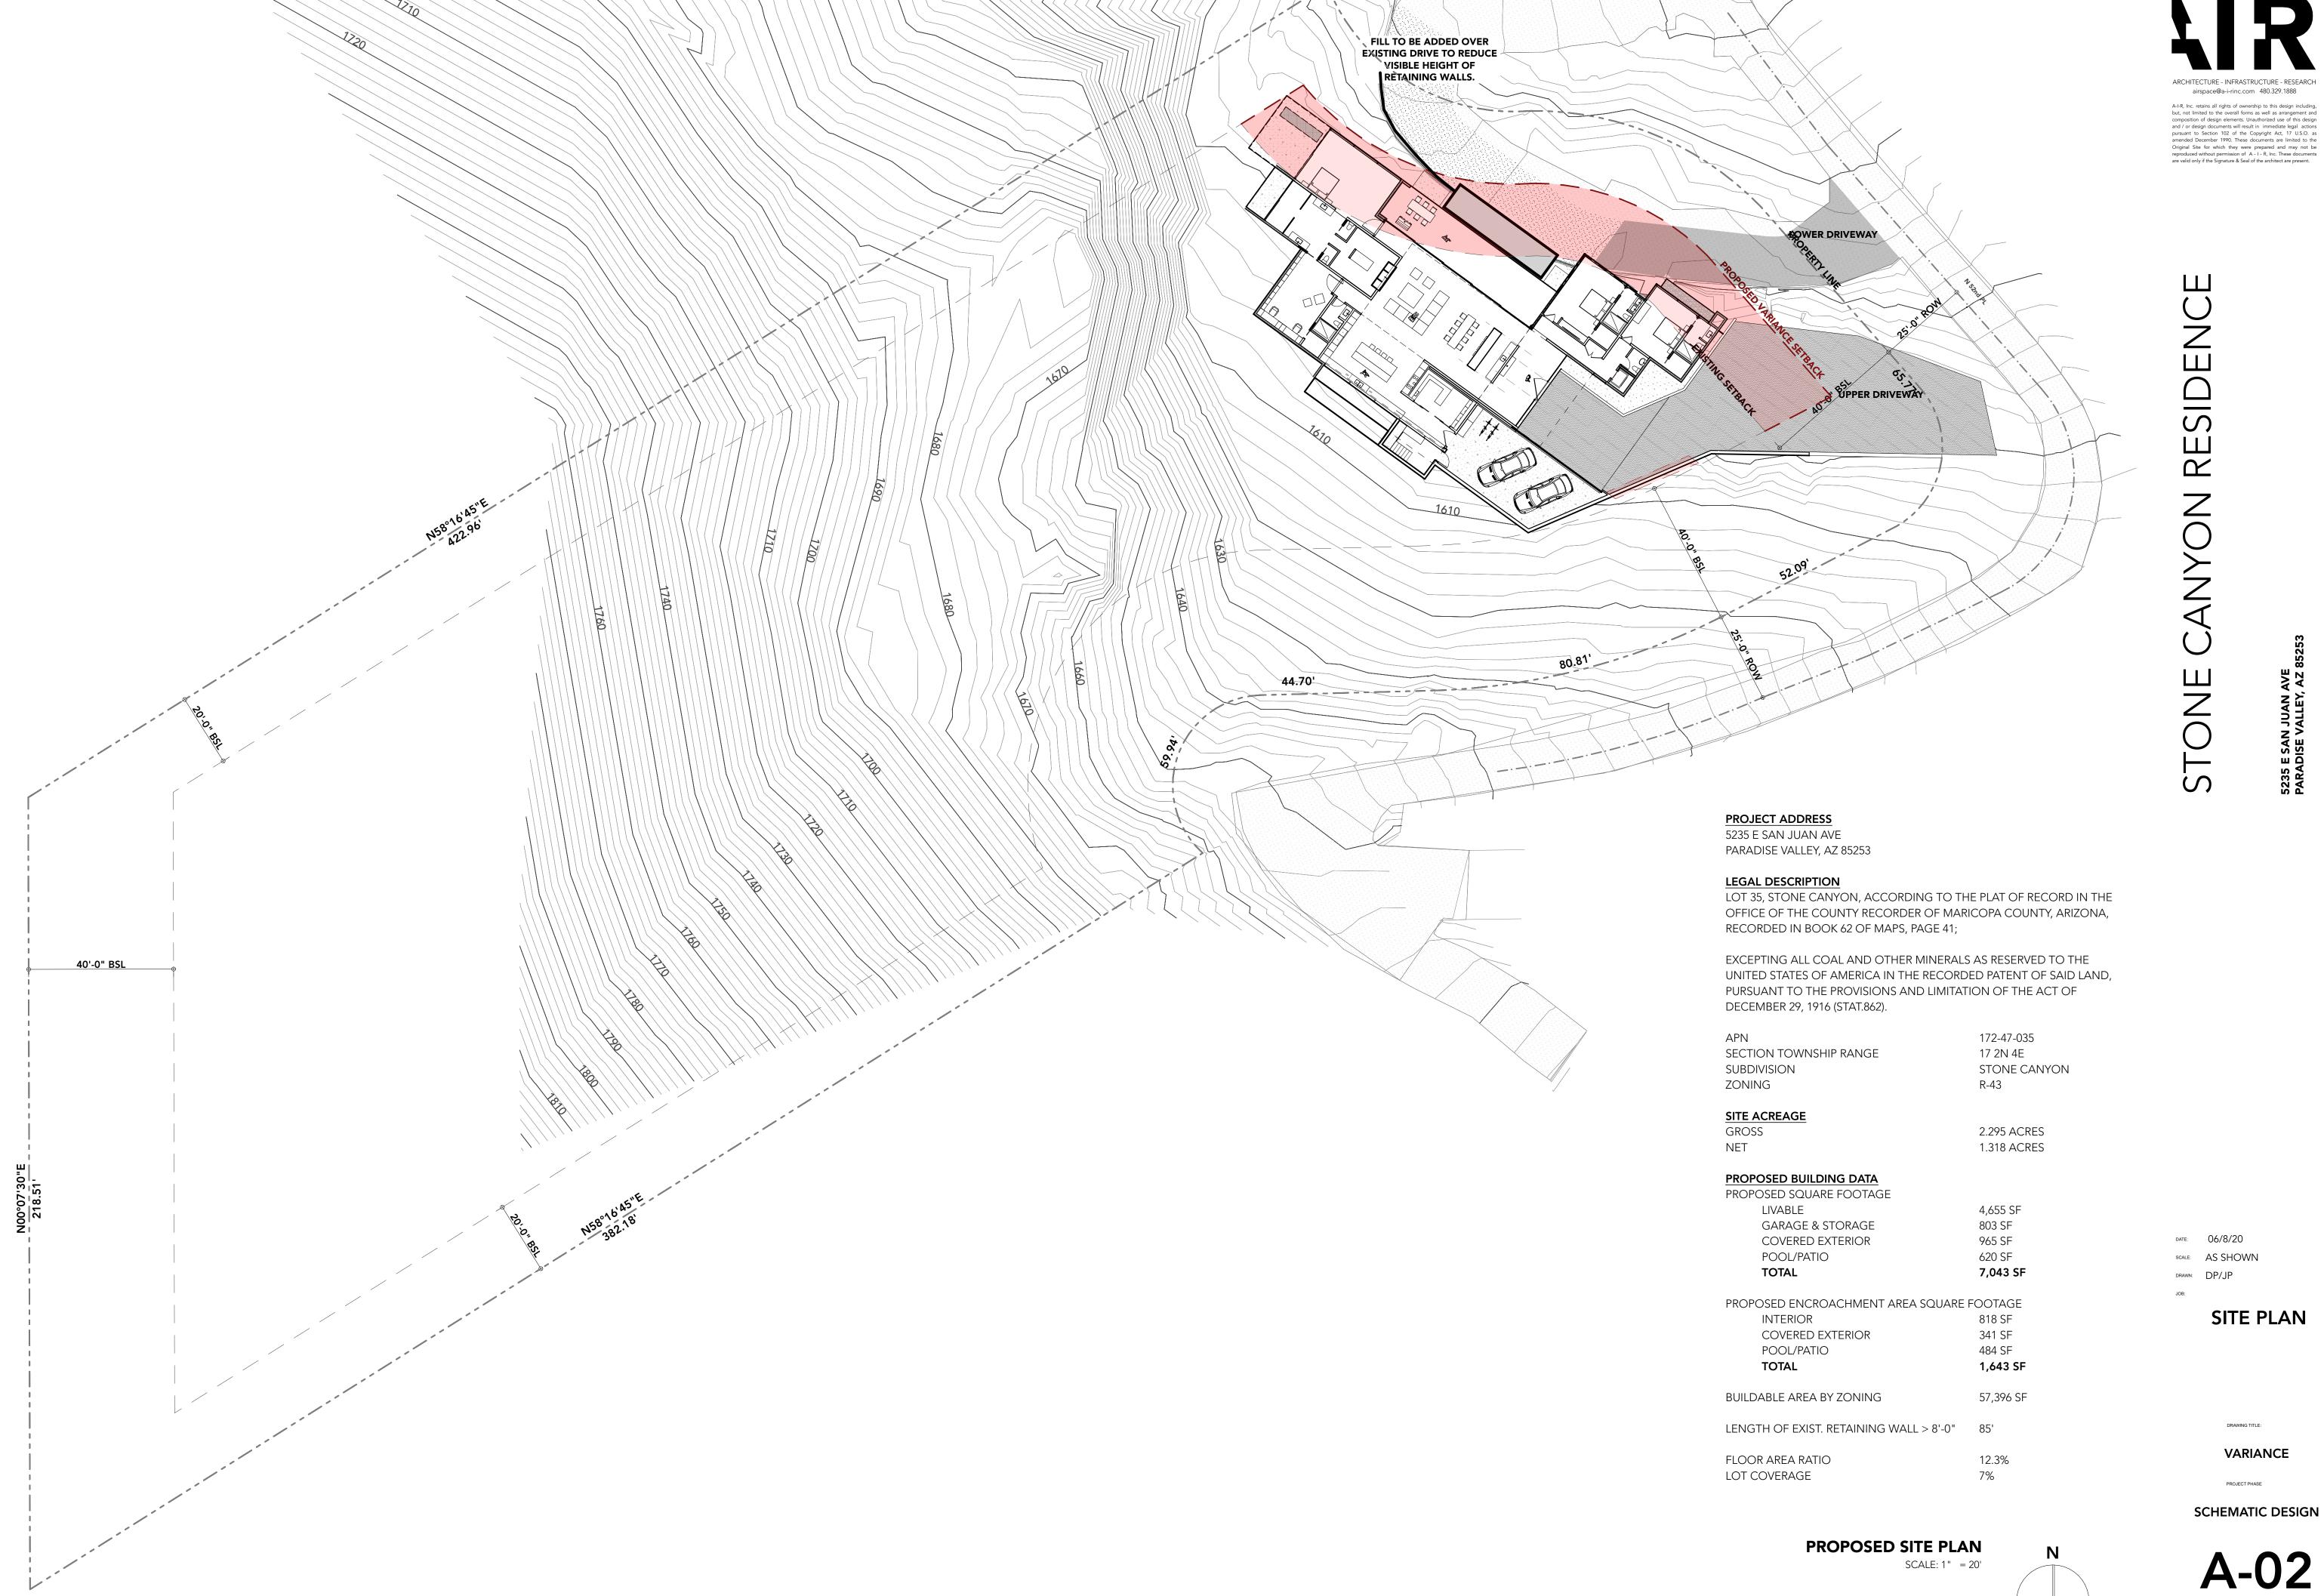

INANCES.

FINISH FLOOR CERTIFICATION I HEREBY CERTIFY THAT FINISHED FLOOR ELEVATIONS SHOWN ON THE PLAN OF 1589.75 AND 1601.00 ARE MINIMUM OF 12" ABOVE THE 100-YEAR STORM ELEVATION OF 1588.75 ACCORDING TO THE TOWN OF PARADISE VALLEY CODE OF ORDINANCE.

Nice Prodonov

REGISTERED CIVIL ENGINEER

**APPROVAL** THIS SET OF PLANS HAS BEEN REVIEWED FOR COMPLIANCE WITH TOWN OF PARADISE VALLEY REQUIREMENTS PRIOR TO ISSUANCE OF PERMIT. THE TOWN NEITHER ACCEPTS NOR ASSUMES ANY LIABILITY FOR ERRORS OR OMISSIONS. THIS COMPLIANCE APPROVAL SHALL NOT PREVENT THE TOWN ENGINEER FROM REQUIRING CORRECTIONS OF ERRORS OR OMISSIONS IN THE PLANS TO

TOWN ENGINEER TOWN OF PARADISE VALLEY



DATE

DATE

07/27/20

DATE:



DRAINAGE COVER S

ANYON | AVE., \Z 8525 ONE I JU/ LEY, SAN VALL ФПП LOT 35 5235 | ARADISI













ARCHITECTURE - INFRASTRUCTURE - RESEARCH airspace@a-i-rinc.com 480.329.1888 A-I-R, Inc. retains all rights of ownership to this design including, but, not limited to the overall forms as well as arrangement and composition of design elements. Unauthorized use of this design and / or design documents will result in immediate legal actions pursuant to Section 102 of the Copyright Act, 17 U.S.O. as amended December 1990. These documents are limited to the Original Site for which they were prepared and may not be reproduced without permission of A - I - R, Inc. These documents are valid only if the Signature & Seal of the architect are present.

PREVIOUS VS. **PROPOSED** 

**VARIANCE** 

PROJECT PHASE

SCHEMATIC DESIGN





ARCHITECTURE - INFRASTRUCTURE - RESEARCH airspace@a-i-rinc.com