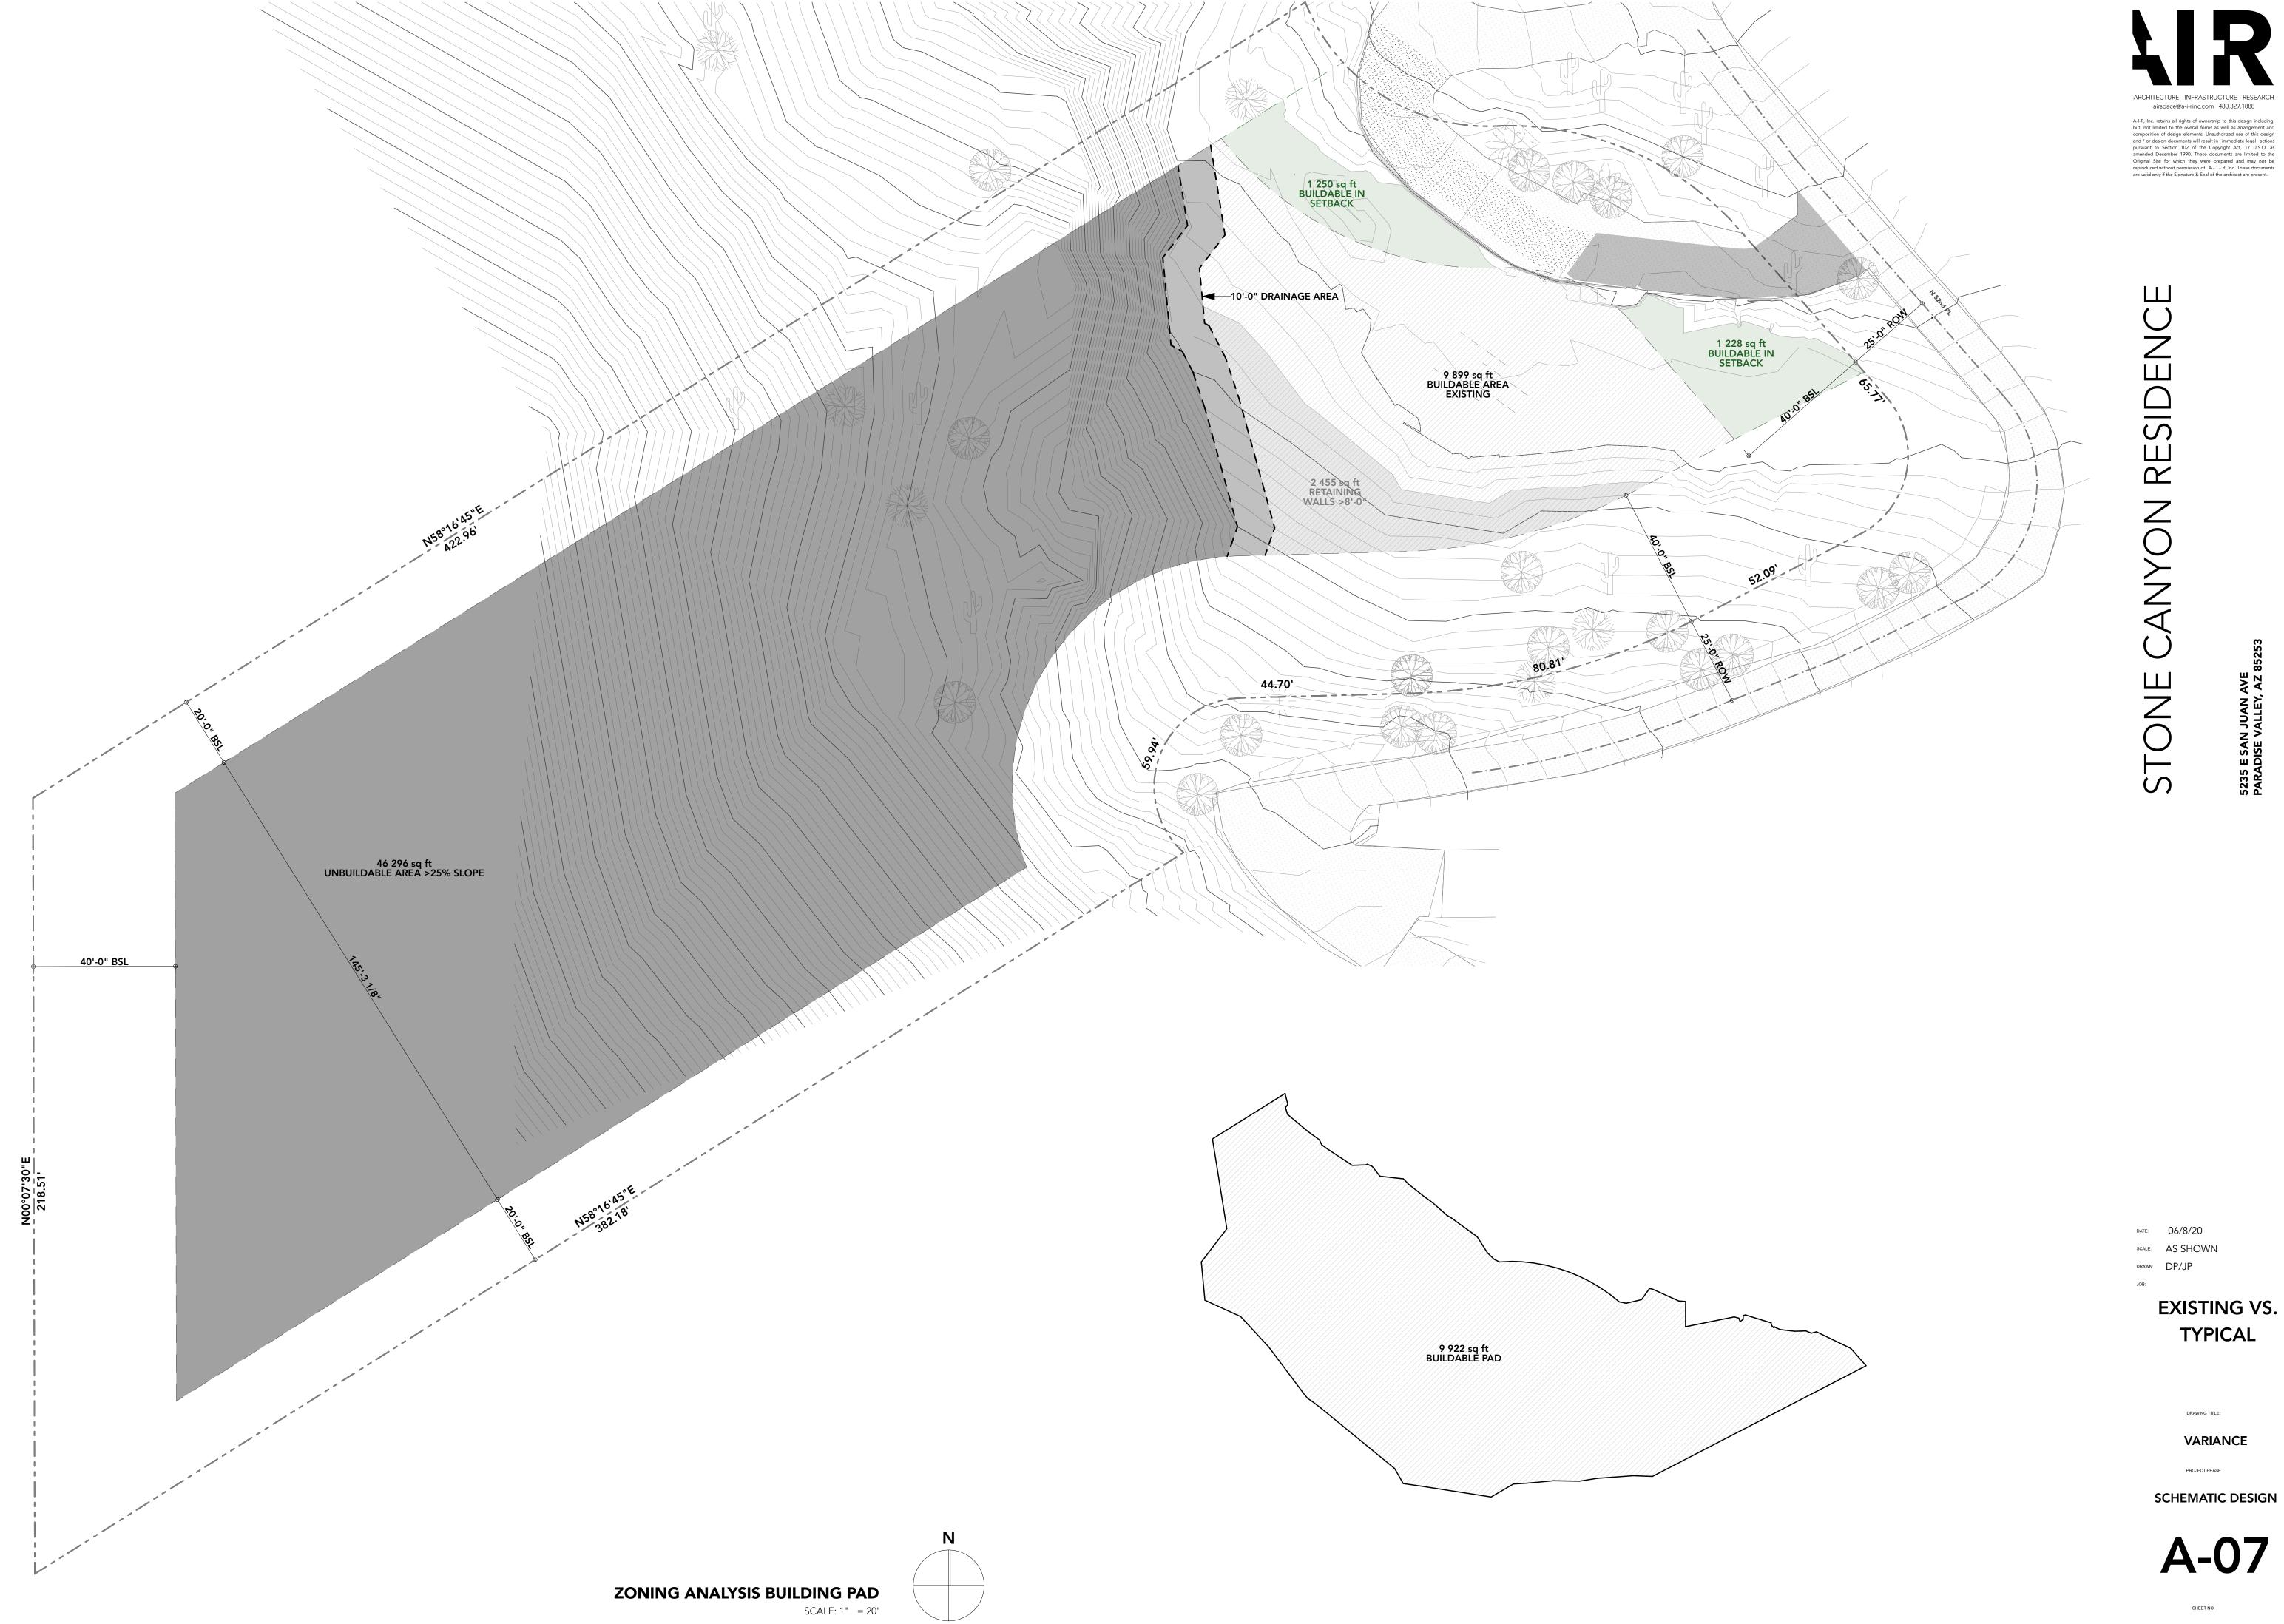

#### Lot Conditions

Lot 15, Paradise Valley Estates, is approximately 45,231 square feet and is not square but rather trapezoidal with the width at the street being 150 feet and the rear 170 feet. The Town's current minimum lot width standards are 165 feet. The property is longer and narrower than a standard square lot might be. The property has a wash that runs through it at an angle and incumbers approximately 8720 SF or about 19% of the total lot coverage. The wash does not currently have a drainage easement established but per the "case narrative" the applicant will comply with the Town Code Sec. 5-10-7(C) and dedicate such easement prior to any permit being issued; if deemed necessary by the Town Engineer.

#### Lot History

The subject property is Lot 15 of the Paradise Valley Estates subdivision. The subdivision was

platted in 1954 and the home was constructed in 1958 under Maricopa County jurisdiction. The property was annexed into the Town in 1982 and zoned R-43The following permits were issued by the Town:

The existing home was built with a 28.14 feet rear setback and a 14.99 feet side setback which are legally nonconforming setbacks. The applicant is seeking to maintain these existing setbacks while proposing three (3) small additions as they update this older home to bring it up to modern standards. The additions are: a new covered entry (96 SF) on west elevation; a kitchen area (201 SF) at southeast corner of house; and, a small addition (190 SF) to accommodate a closet in the master bedroom at the rear of the house. A portion (148 SF) of this addition to the master bedroom encroaches into the existing legally nonconforming rear setback but only to the same point as the existing home already does and it will adhere to the twenty (20) foot side setback as currently required by the Town.

#### Findings in Favor (FIFs):

The property hardship is the wash that traverses the property and reduces the developable area of the lot by approximately 19%. Additionally, the lot frontage is narrower, and the wash covers a large portion of the front of the property, so the buildable area of the lot was pushed further back into the lot and more to the east side of the lot. The existing home conformed to the setbacks that were in place at the time of construction in Maricopa County; which are not compliant with the Town's R-43 rear yard setback requirement. The home is 4,402 SF, (5,302) including the guest house, which is less than the typical square footage of homes in Paradise Valley (of approximately 8,000 square feet).

#### FIFs:

The hardship is not out of misunderstanding or mistake. The reduced buildable area of the front portion of the lot was caused by the presence of the wash traversing the property and how the lot was platted. This necessitated that the home be located further back from the road then other homes in the neighborhood; yet still in conformance with the setbacks at the time the home was constructed.

5. Because of special circumstances applicable to the property, including its size, shape, topography, location, or surroundings, the strict application of the Zoning Ordinance will deprive such property of privileges enjoyed by other property of the same classification in the same zoning district." (Arizona Revised Statutes 9-462.06(G)(2)).

#### FIFs:

The wash and size of the lot limit the buildable area to the rear of the property. The applicant has a difficult lot to build on and is trying to work with existing conditions rather than diverting the wash to create more buildable area. This wash appears to run in its natural course and simply traverses the property from the northeast corner through to the southeast encumbering a good deal of the buildable portion of the lot. Being one of the first homes built in this subdivision, the original owner simply built the residence further back on the lot and away from the wash. Subdivision development

practices have changed over the decades and it might be fair to say that newer developments with similar wash impacts would be engineered in a manner that would provide lots with more unencumbered buildable area then this lot was afforded. However, the Town Code also encourages the maintenance of washes in their natural state. By working with the existing conditions of the site, the applicant is able to help maintain the wash in accordance with the Code.

Additionally, the applicant may be required to dedicate a drainage easement for this wash which would also include a five (5') foot buffer beyond the wash boundaries for maintenance. This would further reduce the useable area of the lot.

Because of the large wash and trapezoidal shape, the strict application of the Ordinance would deprive the applicant of a large amount of developable area as compared to similarly zoned land. On a square R-43 lot that is 43,560 square feet (1 acre), the front side and rear setbacks cover 21, 845.34 square feet or 50.1% of the total lot area leaving a property owner the opportunity to choose from a little less than half (49.9%) of the parcel as buildable area. Unfortunately, in this case, the large wash and front property line that is 20 feet narrower than the rear, the Property has significantly less than 49.9% available as buildable area. In fact, reducing the setbacks to the requested distance still provides them with less than similarly zoned lots. Given dimensions of the Property and setbacks, this property begins with only 48.2% buildable area. The wash further reduces the buildable area by 8,720 square feet for a total of just 30%, far below what is buildable on a similarly zoned parcel.