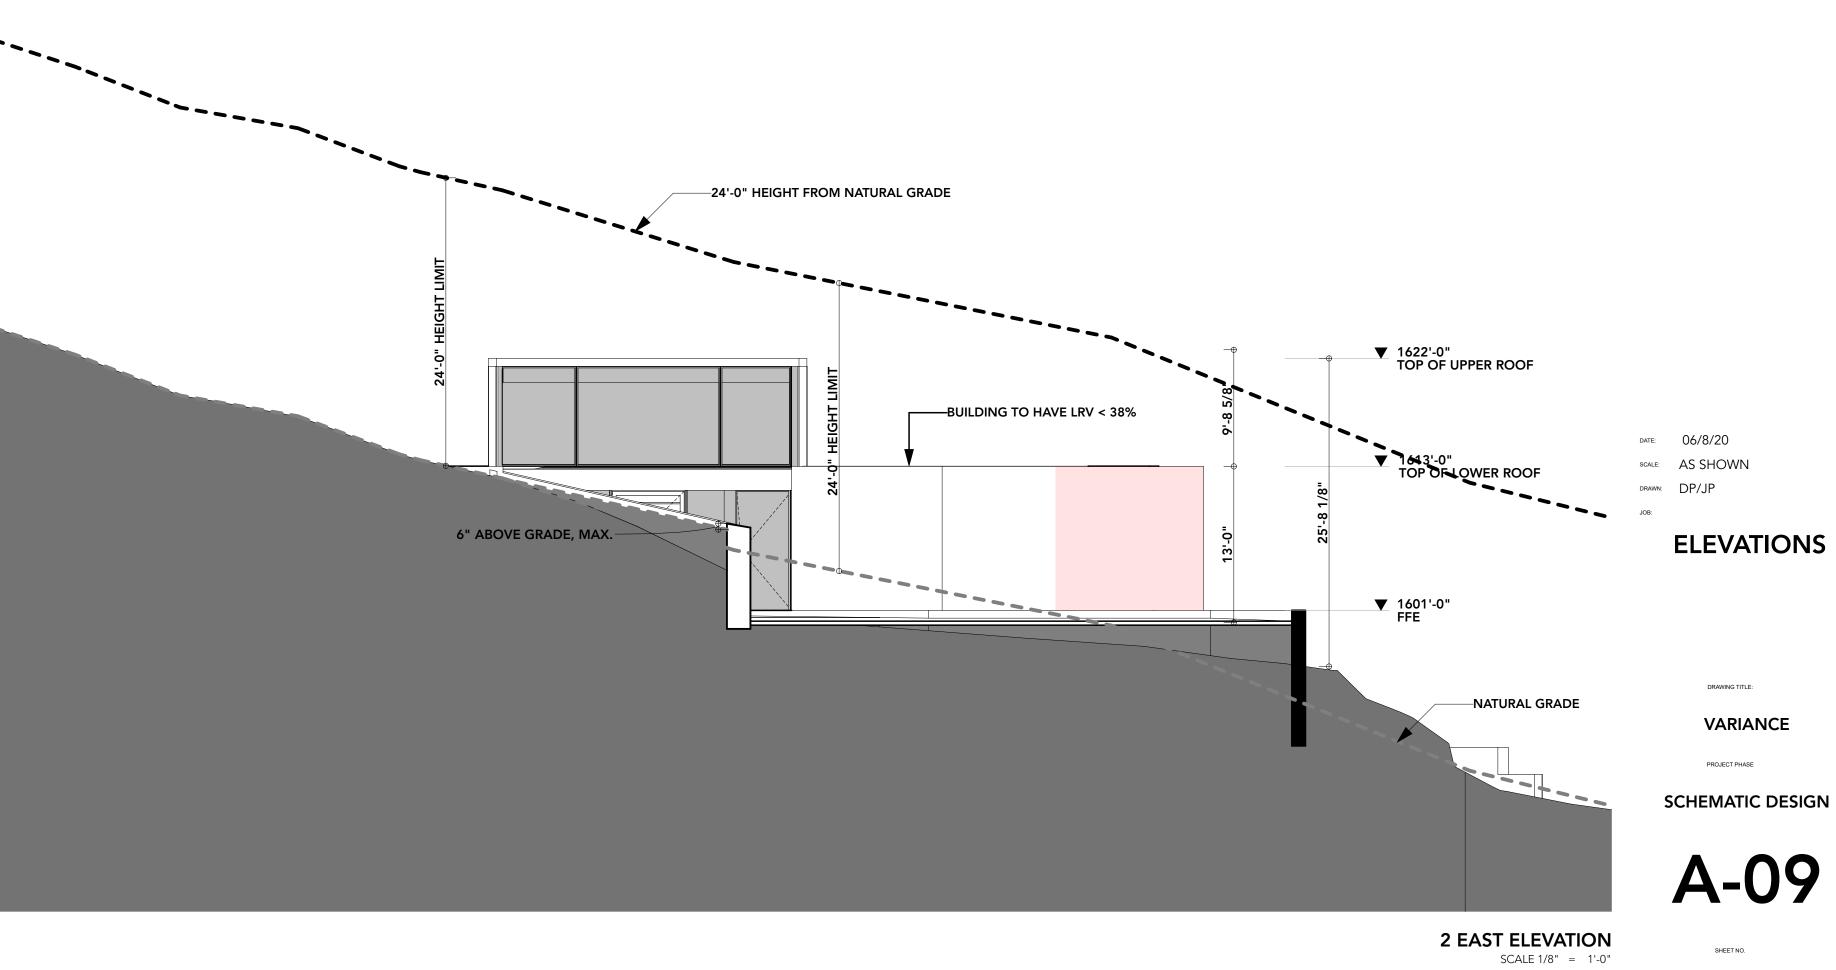

The first variance is to allow for the existing legally nonconforming setbacks to be retained and allowing for one (1) of three (3) small additions to partially encroach within the existing legally nonconforming rear setback. This small addition (148 SF) encroaches into the Town's 40-foot rear yard setback but seeks to maintain the same rear setback (28'-2") of the house which has been in place since the construction of the home; so it does not increase the overall deviation. The master bedroom addition which will encroach into the rear yard setback is 20 feet tall measured from the lowest natural grade (LNG) and is compliant with the Town's height limits. The Town Code limits the primary residence to a maximum overall height of 24 feet tall measured from LNG and the Town's Open Space Criteria. The Open Space Criteria is an imaginary tent that is placed over the home in which the 24' height limit cannot be utilized until 60 feet away from all property lines.

The second variance is for the remodeling the applicant will conduct post-purchase that will surpass the fifty (50%) percent threshold of the existing square footage per Article XXII, Section 2307. The substantial remodel and improvements will raise the entire roof height by two (2) feet to a total of 16 feet; including those portions that are within the existing nonconforming setbacks. As proposed, the raised roof height of up to two (2) feet will still be well within the allowable building height restrictions and will not encroach into the required Open Space per Sec 1001.

The existing height of the home is 12.24 feet and the accessory structure is 15.53 feet. The height of the primary residence is proposed to increase (maintaining roof shape and design) by 2 feet andwill not encroach into the required Open Space per Sec. 1001 (see **Exhibit C, Site Plan**). There is no change proposed to the guest house. The side setback for the pool is also existing non-conforming, but no changes are proposed to the pool. The home is not connected to sewer and therefore makes use of a septic system (located on Exhibit C, Site Plan). The wash does not currently have a drainage easement established, but the applicant will comply with the Town Code Sec. 5-10-7(C) requiring a drainage easement be created benefiting the Town prior to any permit or certificate of occupancy being issued, if it is determined that the wash in the front yard, or anywhere else on the Property, meets the definition of a watercourse.