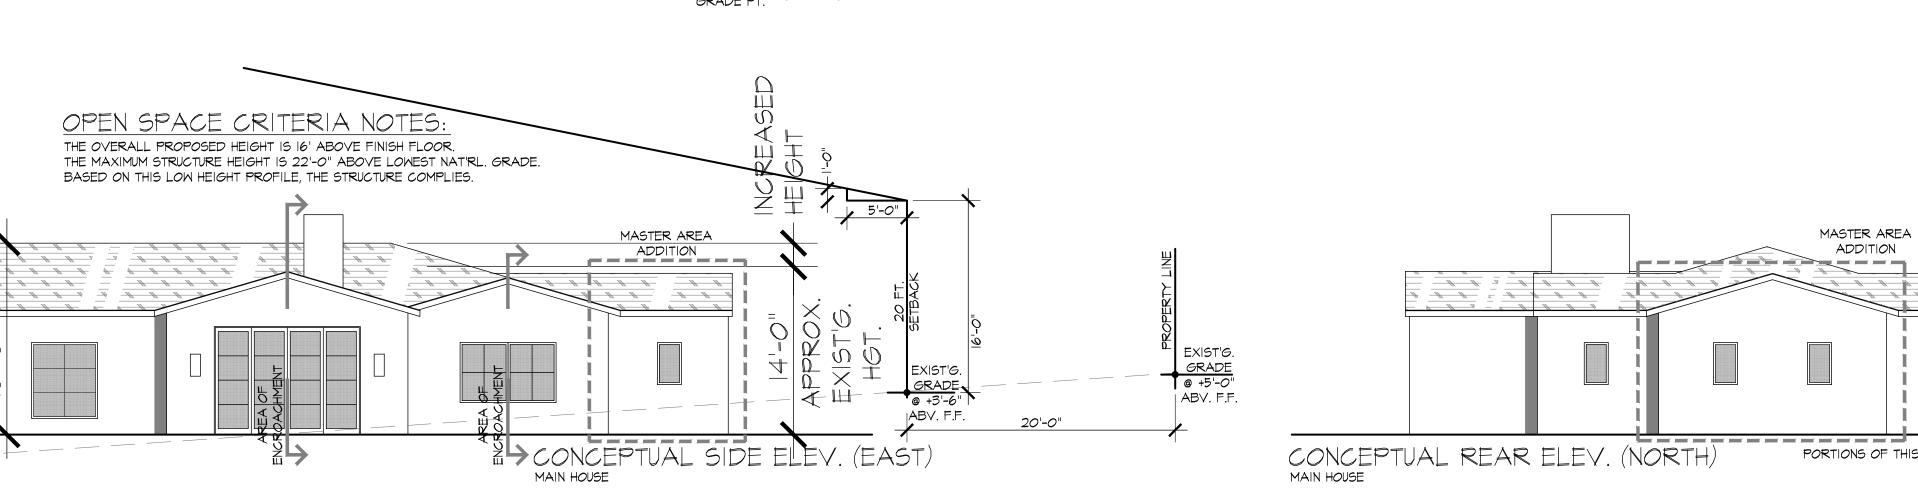

The first variance is to allow for the existing legally nonconforming setbacks to be retained and allowing for one (1) of three (3) small additions to partially encroach within the existing legally nonconforming rear setback. This small addition (148 SF) encroaches into the Town's 40-foot rear yard setback but seeks to maintain the same rear setback (28'-2") of the house which has been in place since the construction of the home; so it does not increase the overall deviation. The master bedroom addition which will encroach into the rear yard setback is 20 feet tall measured from the lowest natural grade (LNG) and is compliant with the Town's height limits. The Town Code limits the primary residence to a maximum overall height of 24 feet tall measured from LNG and the Town's Open Space Criteria. The Open Space Criteria is an imaginary tent that is placed over the home in which the 24' height limit cannot be utilized until 60 feet away from all property lines.

The second variance is for the remodeling the applicant will conduct post-purchase that will surpass the fifty (50%) percent threshold of the existing square footage per Article XXII, Section 2307. The substantial remodel and improvements will raise the entire roof height by two (2) feet to a total of 16 feet; including those portions that are within the existing nonconforming setbacks. As proposed, the raised roof height of up to two (2) feet will still be well within the allowable building height restrictions and will not encroach into the required Open Space per Sec 1001.

The existing home was built with a 28.14 feet rear setback and a 14.99 feet side setback which are legally nonconforming setbacks. The applicant is seeking to maintain these existing setbacks while proposing three (3) small additions as they update this older home to bring it up to modern standards. The additions are: a new covered entry (96 SF) on west elevation; a kitchen area (201 SF) at southeast corner of house; and, a small addition (190 SF) to accommodate a closet in the master bedroom at the rear of the house. A portion (148 SF) of this addition to the master bedroom encroaches into the existing legally nonconforming rear setback but only to the same point as the existing home already does and it will adhere to the twenty (20) foot side setback as currently required by the Town.

The existing height of the home is 12.24 feet and the accessory structure is 15.53 feet. The height of the primary residence is proposed to increase (maintaining roof shape and design) by 2 feet andwill not encroach into the required Open Space per Sec. 1001 (see **Exhibit C, Site Plan**). There is no change proposed to the guest house. The side setback for the pool is also existing non-conforming, but no changes are proposed to the pool. The home is not connected to sewer and therefore makes use of a septic system (located on Exhibit C, Site Plan). The wash does not currently have a drainage easement established, but the applicant will comply with the Town Code Sec. 5-10-7(C) requiring a drainage easement be created benefiting the Town prior to any permit or certificate of occupancy being issued, if it is determined that the wash in the front yard, or anywhere else on the Property, meets the definition of a watercourse.

This request is not being made to build a larger home, move structures, or in any other way increase the setbacks that have existed on the site since the home's original construction. Instead, this request officially permits a condition that has existed on the Property since it was made a part of the Town so that the home itself can be updated and improved to today's standards, which is a benefit to the Town and the community. There are three small additions proposed to the Primary Structure to 1) construct a covered entry (96 SF), 2) fill in an odd cutout in the southern corner of the home in the kitchen (201 SF), and 3) enlarge the master bedroom to accommodate a closet and bring it up to modern standards (190 SF). Only the master bedroom addition is partially within the existing setbacks (148 SF) but does not increase the overall deviation that has been in place since the construction of the home (see Exhibit C, Site Plan). It should be noted that, at 4,402 SF (5,302) including the guest house, the home, even with the proposed additions, is far below the typical home in Paradise Valley and what would likely be constructed on this parcel if the existing home were demolished and a new one built.