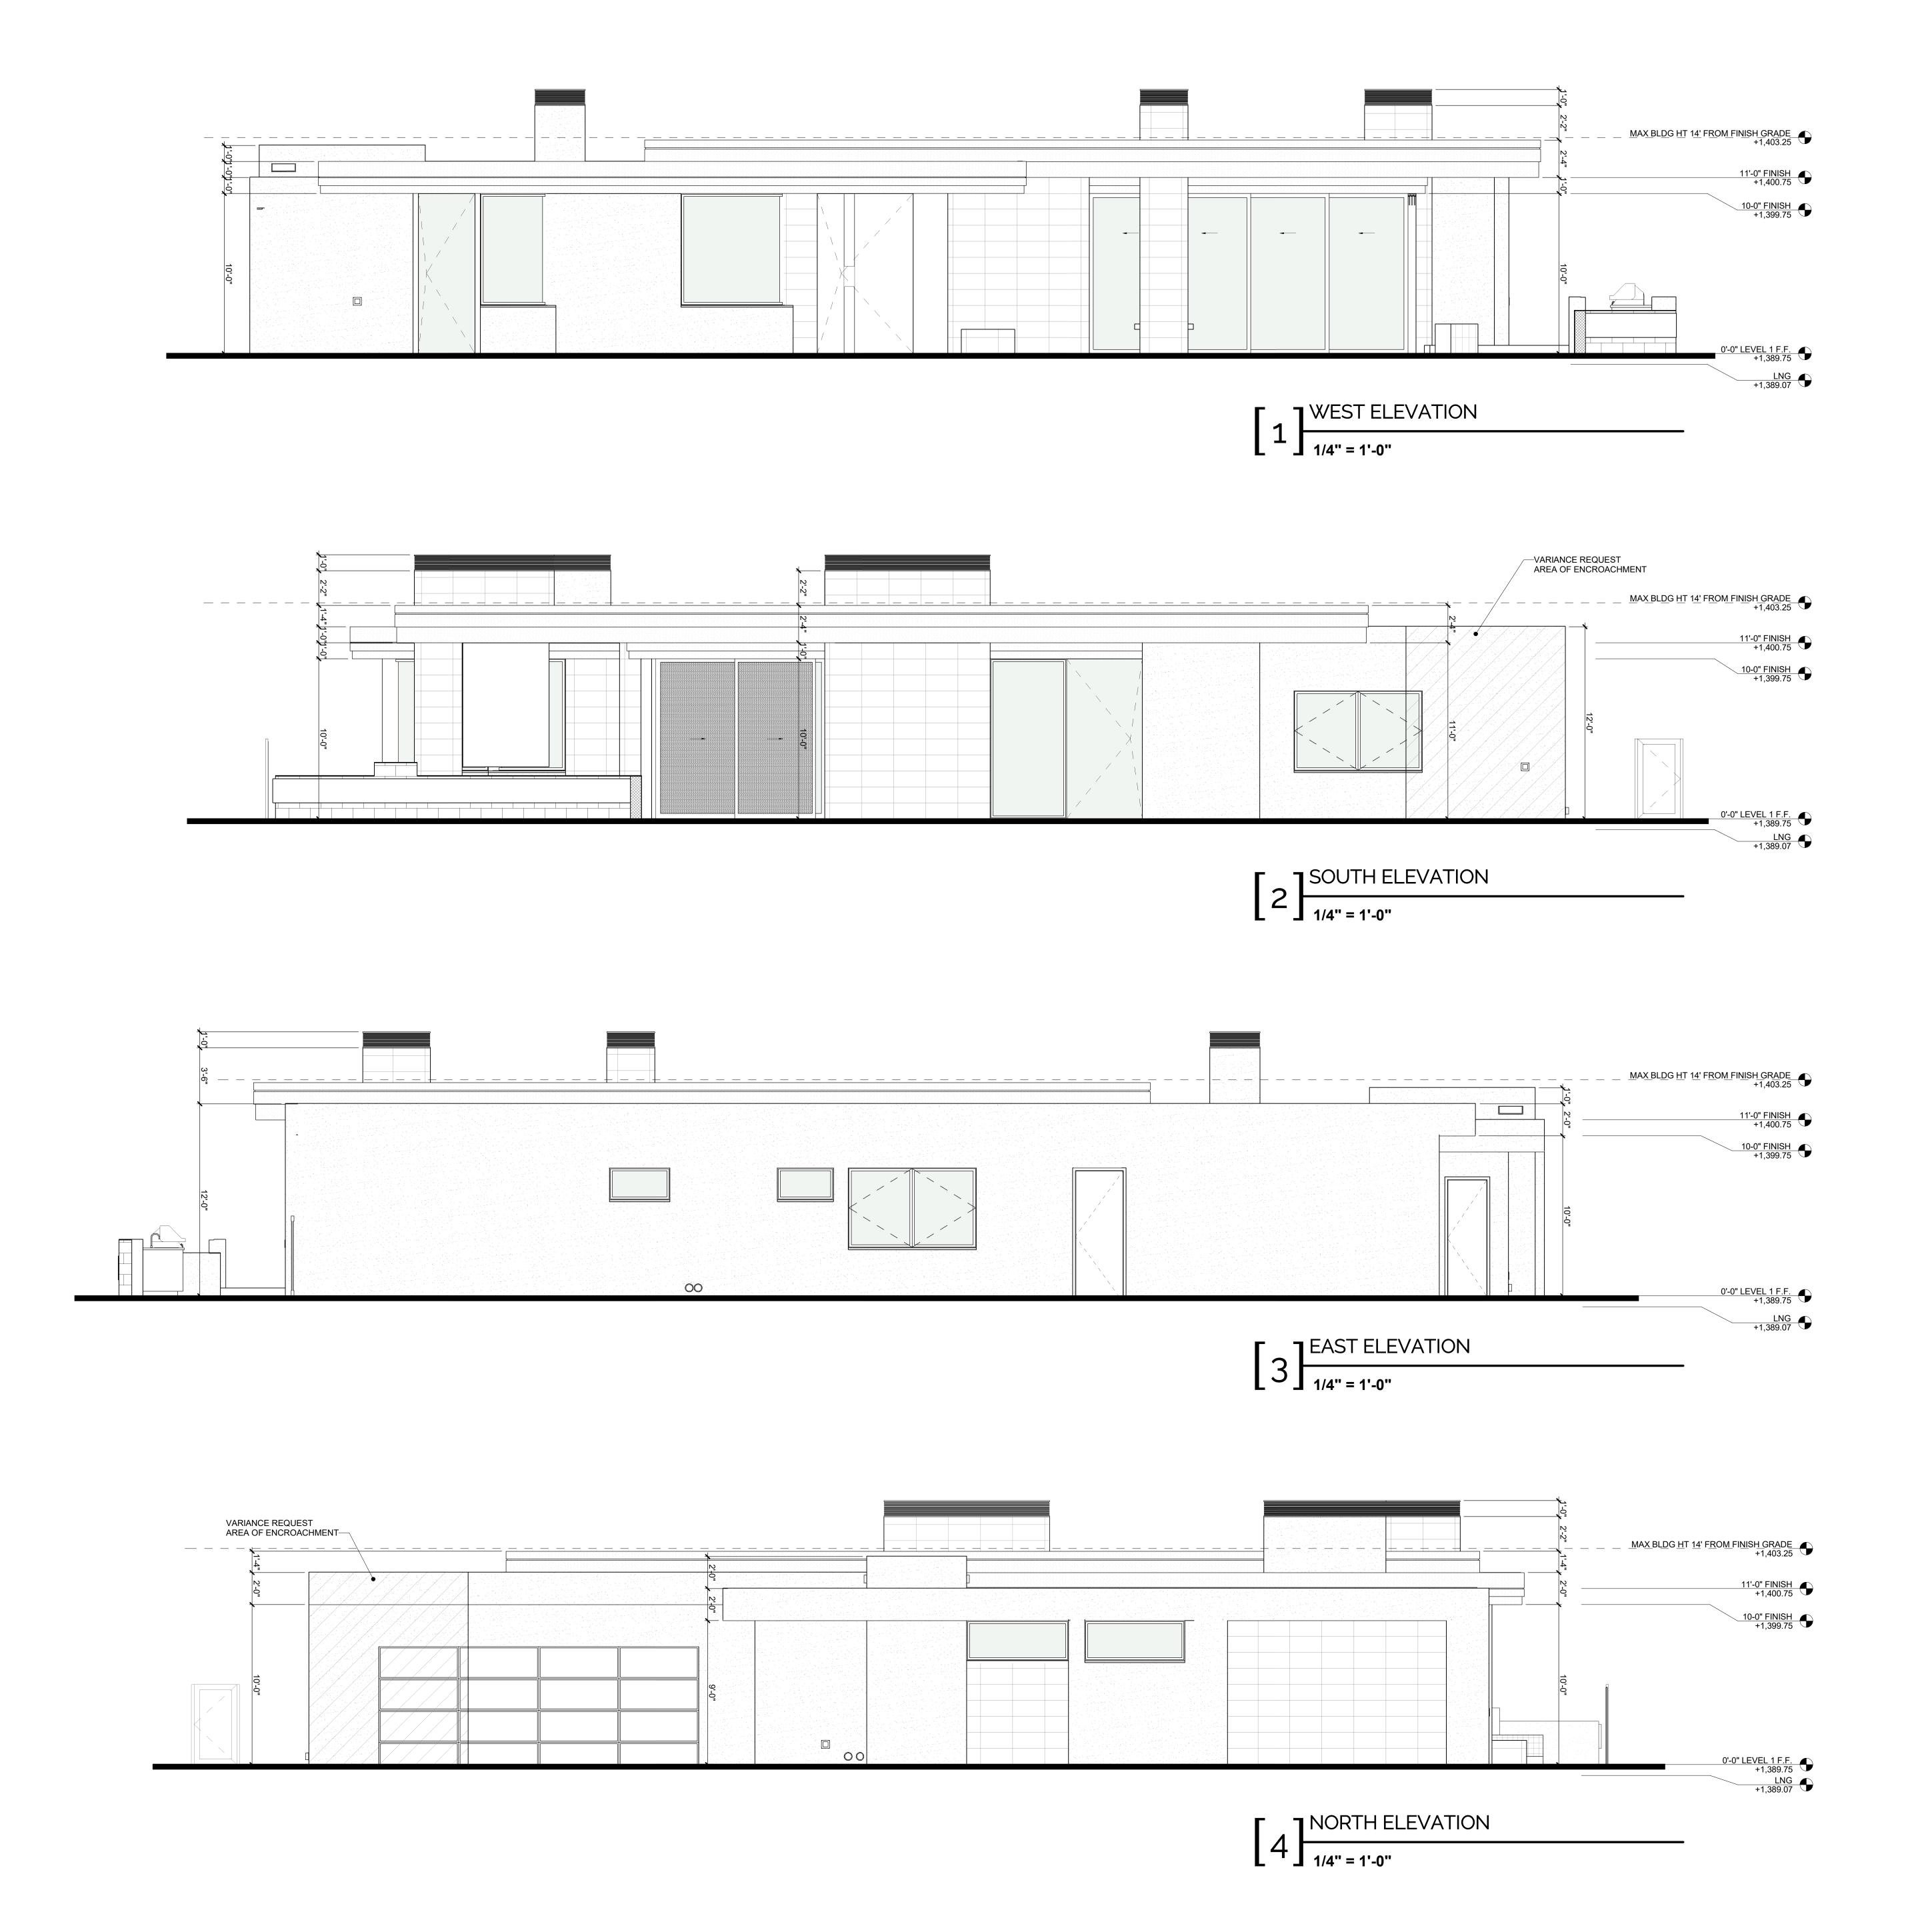

### **Exhibit C**

mta

ATTHEW THOMAS RCHITECTURE

2021

07.09.20

Revision
Date
Revision
Date
Revision
Date
Revision
Date

Date

1 By: m.t.

1/16" = 1'-0"

Scale: 1/16'' = 1'-6Drawing:

Site Plan

A1.1

Revision 03 Date 02 Revision Date Revision

Date m.t.

Ext. Elevs.

APPROX. NAT'RL. GRADE

MASTER AREA ADDITION

PORTIONS OF THIS ENTIRE ELEVATION ENCROACH