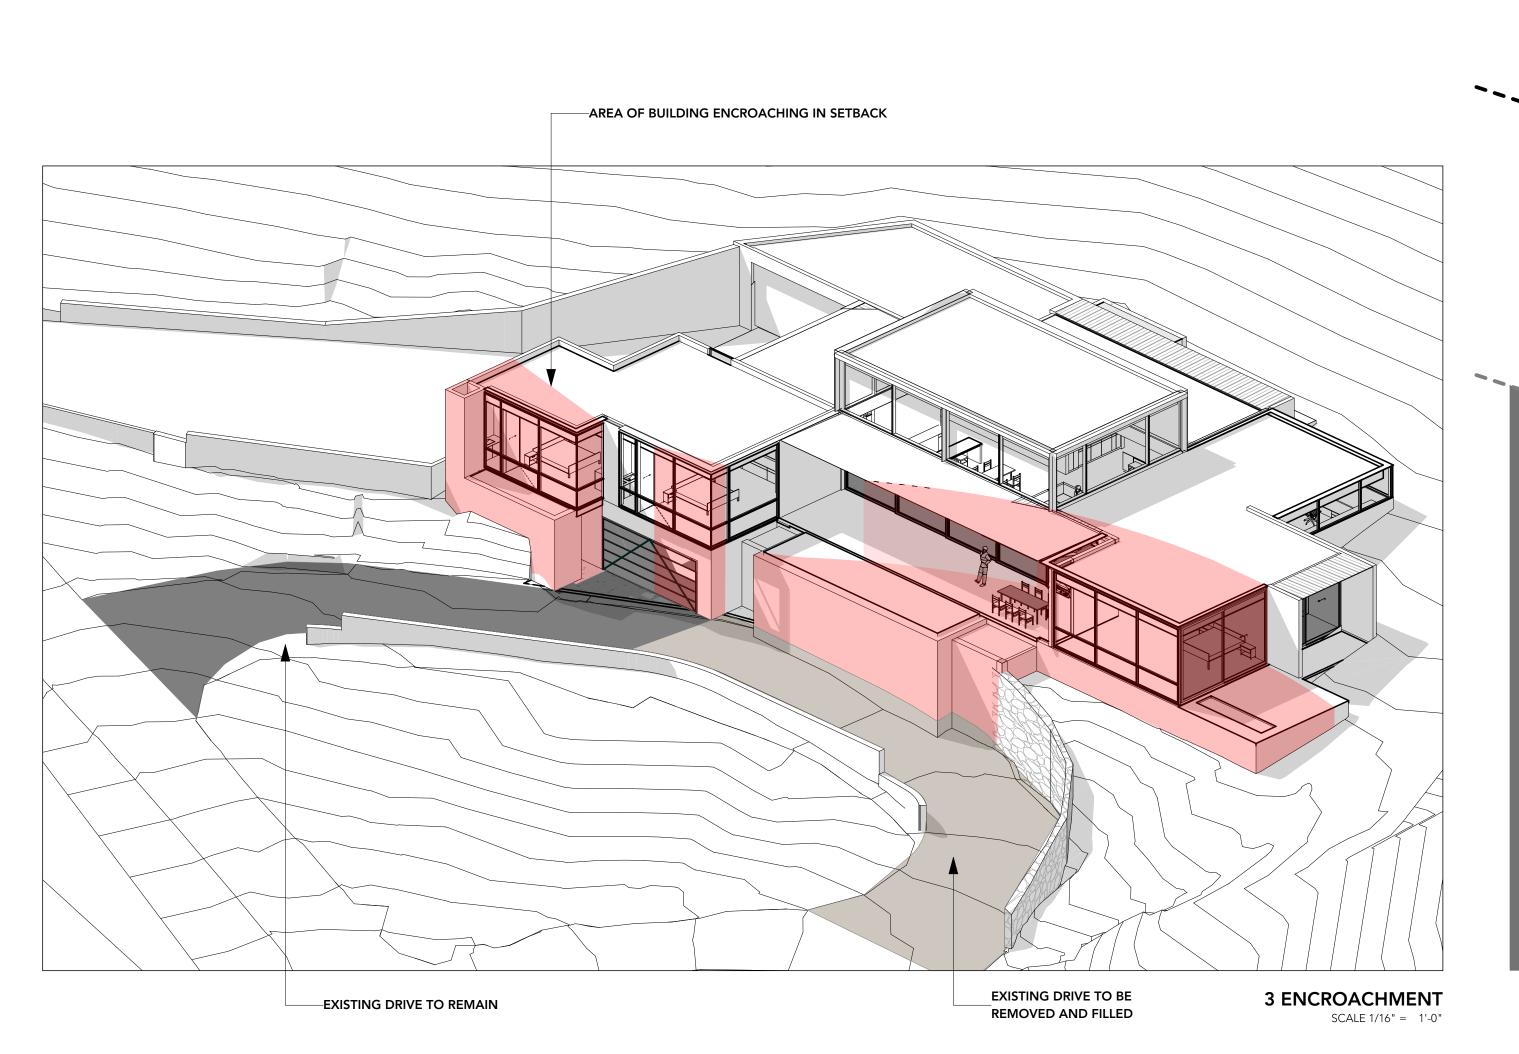

The first variance is to allow for the existing legally nonconforming setbacks to be retained and allowing for one (1) of three (3) small additions to partially encroach within the existing legally nonconforming rear setback. This small addition (148 SF) encroaches into the Town's 40-foot rear yard setback but seeks to maintain the same rear setback (28'-2") of the house which has been in place since the construction of the home; so it does not increase the overall deviation. The master bedroom addition which will encroach into the rear yard setback is 20 feet tall measured from the lowest natural grade (LNG) and is compliant with the Town's height limits. The Town Code limits the primary residence to a maximum overall height of 24 feet tall measured from LNG and the Town's Open Space Criteria. The Open Space Criteria is an imaginary tent that is placed over the home in which the 24' height limit cannot be utilized until 60 feet away from all property lines.

The existing home was built with a 28.14 feet rear setback and a 14.99 feet side setback which are legally nonconforming setbacks. The applicant is seeking to maintain these existing setbacks while proposing three (3) small additions as they update this older home to bring it up to modern standards. The additions are: a new covered entry (96 SF) on west elevation; a kitchen area (201 SF) at southeast corner of house; and, a small addition (190 SF) to accommodate a closet in the master bedroom at the rear of the house. A portion (148 SF) of this addition to the master bedroom encroaches into the existing legally nonconforming rear setback but only to the same point as the existing home already does and it will adhere to the twenty (20) foot side setback as currently required by the Town.

This request is not being made to build a larger home, move structures, or in any other way increase the setbacks that have existed on the site since the home's original construction. Instead, this request officially permits a condition that has existed on the Property since it was made a part of the Town so that the home itself can be updated and improved to today's standards, which is a benefit to the Town and the community. There are three small additions proposed to the Primary Structure to 1) construct a covered entry (96 SF), 2) fill in an odd cutout in the southern corner of the home in the kitchen (201 SF), and 3) enlarge the master bedroom to accommodate a closet and bring it up to modern standards (190 SF). Only the master bedroom addition is partially within the existing setbacks (148 SF) but does not increase the overall deviation that has been in place since the construction of the home (see Exhibit C, Site Plan). It should be noted that, at 4,402 SF (5,302) including the guest house, the home, even with the proposed additions, is far below the typical home in Paradise Valley and what would likely be constructed on this parcel if the existing home were demolished and a new one built.