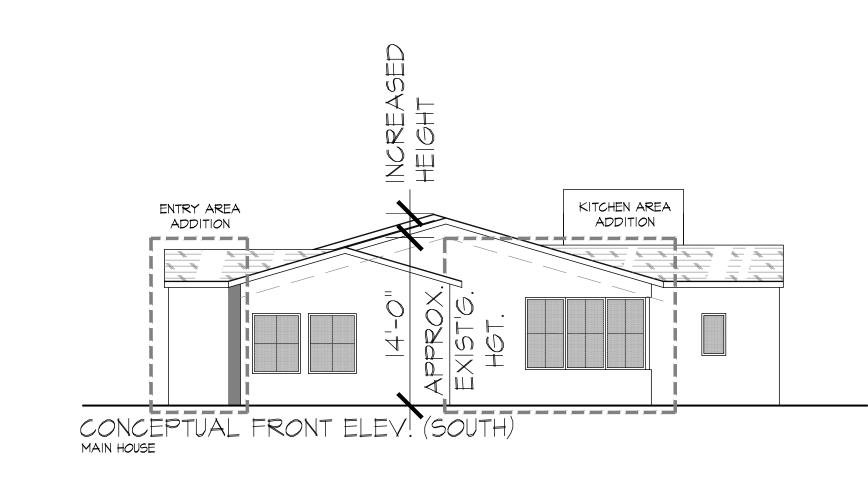

The first variance is to allow for the existing legally nonconforming setbacks to be retained and allowing for one (1) of three (3) small additions to partially encroach within the existing legally nonconforming rear setback. This small addition (148 SF) encroaches into the Town's 40-foot rear yard setback but seeks to maintain the same rear setback (28'-2") of the house which has been in place since the construction of the home; so it does not increase the overall deviation. The master bedroom addition which will encroach into the rear yard setback is 20 feet tall measured from the lowest natural grade (LNG) and is compliant with the Town's height limits. The Town Code limits the primary residence to a maximum overall height of 24 feet tall measured from LNG and the Town's Open Space Criteria. The Open Space Criteria is an imaginary tent that is placed over the home in which the 24' height limit cannot be utilized until 60 feet away from all property lines.

The second variance is for the remodeling the applicant will conduct post-purchase that will surpass the fifty (50%) percent threshold of the existing square footage per Article XXII, Section 2307. The substantial remodel and improvements will raise the entire roof height by two (2) feet to a total of 16 feet; including those portions that are within the existing nonconforming setbacks. As proposed, the raised roof height of up to two (2) feet will still be well within the allowable building height restrictions and will not encroach into the required Open Space per Sec 1001.

The existing home was built with a 28.14 feet rear setback and a 14.99 feet side setback which are legally nonconforming setbacks. The applicant is seeking to maintain these existing setbacks while proposing three (3) small additions as they update this older home to bring it up to modern standards. The additions are: a new covered entry (96 SF) on west elevation; a kitchen area (201 SF) at southeast corner of house; and, a small addition (190 SF) to accommodate a closet in the master bedroom at the rear of the house. A portion (148 SF) of this addition to the master bedroom encroaches into the existing legally nonconforming rear setback but only to the same point as the existing home already does and it will adhere to the twenty (20) foot side setback as currently required by the Town.

The current design of the house is that of a1950's ranch style and has both low gable and shed style roofs. The proposed heightened roof will provide modernization for the interior of the home, unify the roof elements by eliminating the shed roofs and still maintain the historic ranch character for the surrounding neighborhood.

MASTER AREA ADDITION

PORTIONS OF THIS ENTIRE ELEVATION ENCROACH