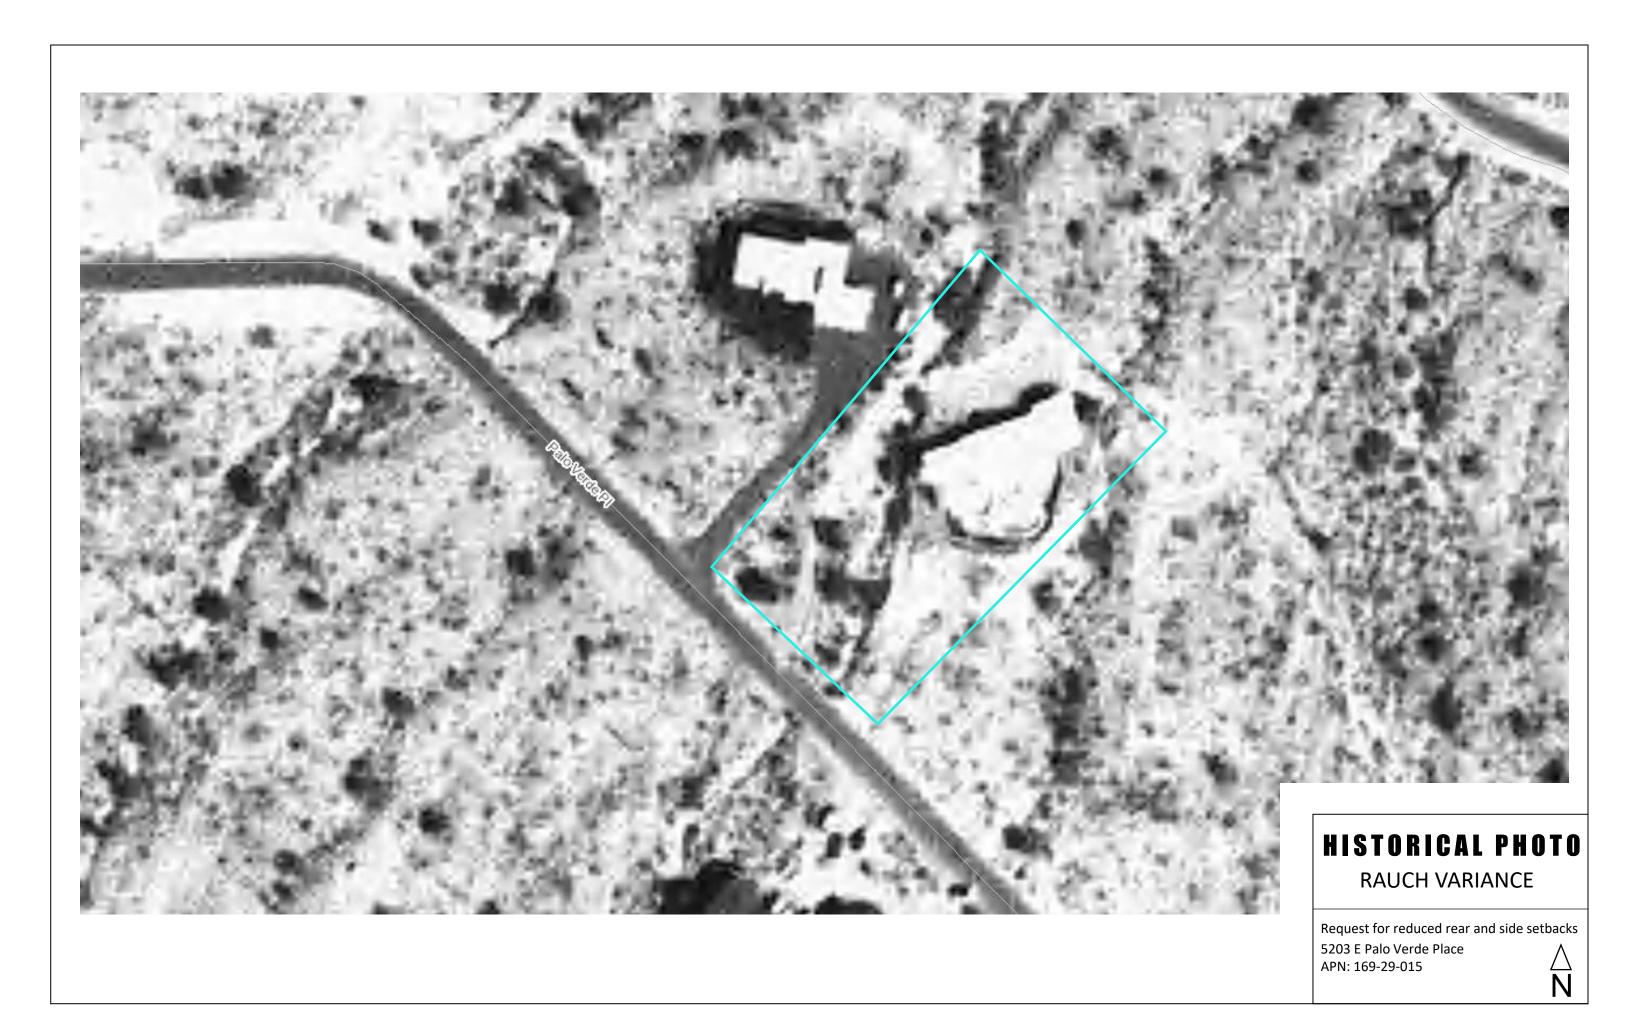

#### Lot History

The subject property is Lot 15 of the Paradise Valley Estates subdivision. The subdivision was

platted in 1954 and the home was constructed in 1958 under Maricopa County jurisdiction. The property was annexed into the Town in 1982 and zoned R-43The following permits were issued by the Town:

6. "The variance would not 'constitute a grant of special privilege inconsistent with the limitations upon other properties in the vicinity and zone in which the property is located".

Granting this variance will not grant any kind of special privilege to the applicant. It merely permits the structures that have been in place for many decades. As you can see in Exhibit B, Historical Photo, this home was one of the first to be built in the subdivision and was in the same location and footprint it is today. The requested variances are the absolute minimum necessary to preserve the applicant's property rights. It permits the existing structures as they are and still does not create as much buildable area on the Property as similarly zoned properties in this subdivision and within the Town. Therefore, granting this request could not possibly be considered a special privilege.

### **Exhibit B**