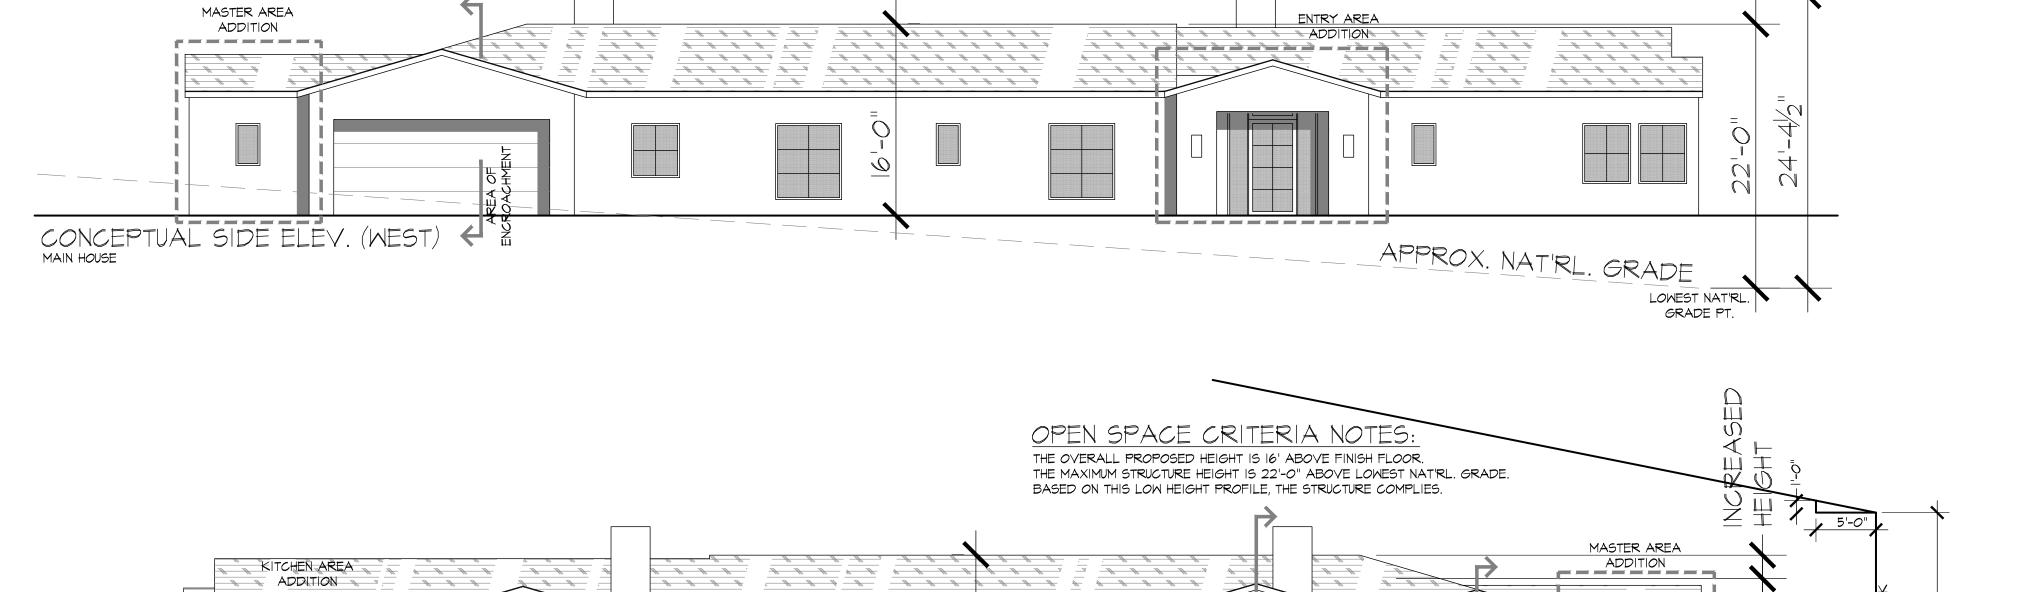

The first variance is to allow for the existing legally nonconforming setbacks to be retained and allowing for one (1) of three (3) small additions to partially encroach within the existing legally nonconforming rear setback. This small addition (148 SF) encroaches into the Town's 40-foot rear yard setback but seeks to maintain the same rear setback (28'-2") of the house which has been in place since the construction of the home; so it does not increase the overall deviation. The master bedroom addition which will encroach into the rear yard setback is 20 feet tall measured from the lowest natural grade (LNG) and is compliant with the Town's height limits. The Town Code limits the primary residence to a maximum overall height of 24 feet tall measured from LNG and the Town's Open Space Criteria. The Open Space Criteria is an imaginary tent that is placed over the home in which the 24' height limit cannot be utilized until 60 feet away from all property lines.

The second variance is for the remodeling the applicant will conduct post-purchase that will surpass the fifty (50%) percent threshold of the existing square footage per Article XXII, Section 2307. The substantial remodel and improvements will raise the entire roof height by two (2) feet to a total of 16 feet; including those portions that are within the existing nonconforming setbacks. As proposed, the raised roof height of up to two (2) feet will still be well within the allowable building height restrictions and will not encroach into the required Open Space per Sec 1001.

The existing home was built with a 28.14 feet rear setback and a 14.99 feet side setback which are legally nonconforming setbacks. The applicant is seeking to maintain these existing setbacks while proposing three (3) small additions as they update this older home to bring it up to modern standards. The additions are: a new covered entry (96 SF) on west elevation; a kitchen area (201 SF) at southeast corner of house; and, a small addition (190 SF) to accommodate a closet in the master bedroom at the rear of the house. A portion (148 SF) of this addition to the master bedroom encroaches into the existing legally nonconforming rear setback but only to the same point as the existing home already does and it will adhere to the twenty (20) foot side setback as currently required by the Town.

This request is not being made to build a larger home, move structures, or in any other way increase the setbacks that have existed on the site since the home's original construction. Instead, this request officially permits a condition that has existed on the Property since it was made a part of the Town so that the home itself can be updated and improved to today's standards, which is a benefit to the Town and the community. There are three small additions proposed to the Primary Structure to 1) construct a covered entry (96 SF), 2) fill in an odd cutout in the southern corner of the home in the kitchen (201 SF), and 3) enlarge the master bedroom to accommodate a closet and bring it up to modern standards (190 SF). Only the master bedroom addition is partially within the existing setbacks (148 SF) but does not increase the overall deviation that has been in place since the construction of the home (see Exhibit C, Site Plan). It should be noted that, at 4,402 SF (5,302) including the guest house, the home, even with the proposed additions, is far below the typical home in Paradise Valley and what would likely be constructed on this parcel if the existing home were demolished and a new one built.

1/16" = 1'-0"

Scale: 1/16'' = 1'-6Drawing:

Site Plan

A1.1

Revision 03 Date 02 Revision Date Revision

Date m.t.

Ext. Elevs.

APPROX. NAT'RL. GRADE

MASTER AREA ADDITION

PORTIONS OF THIS ENTIRE ELEVATION ENCROACH