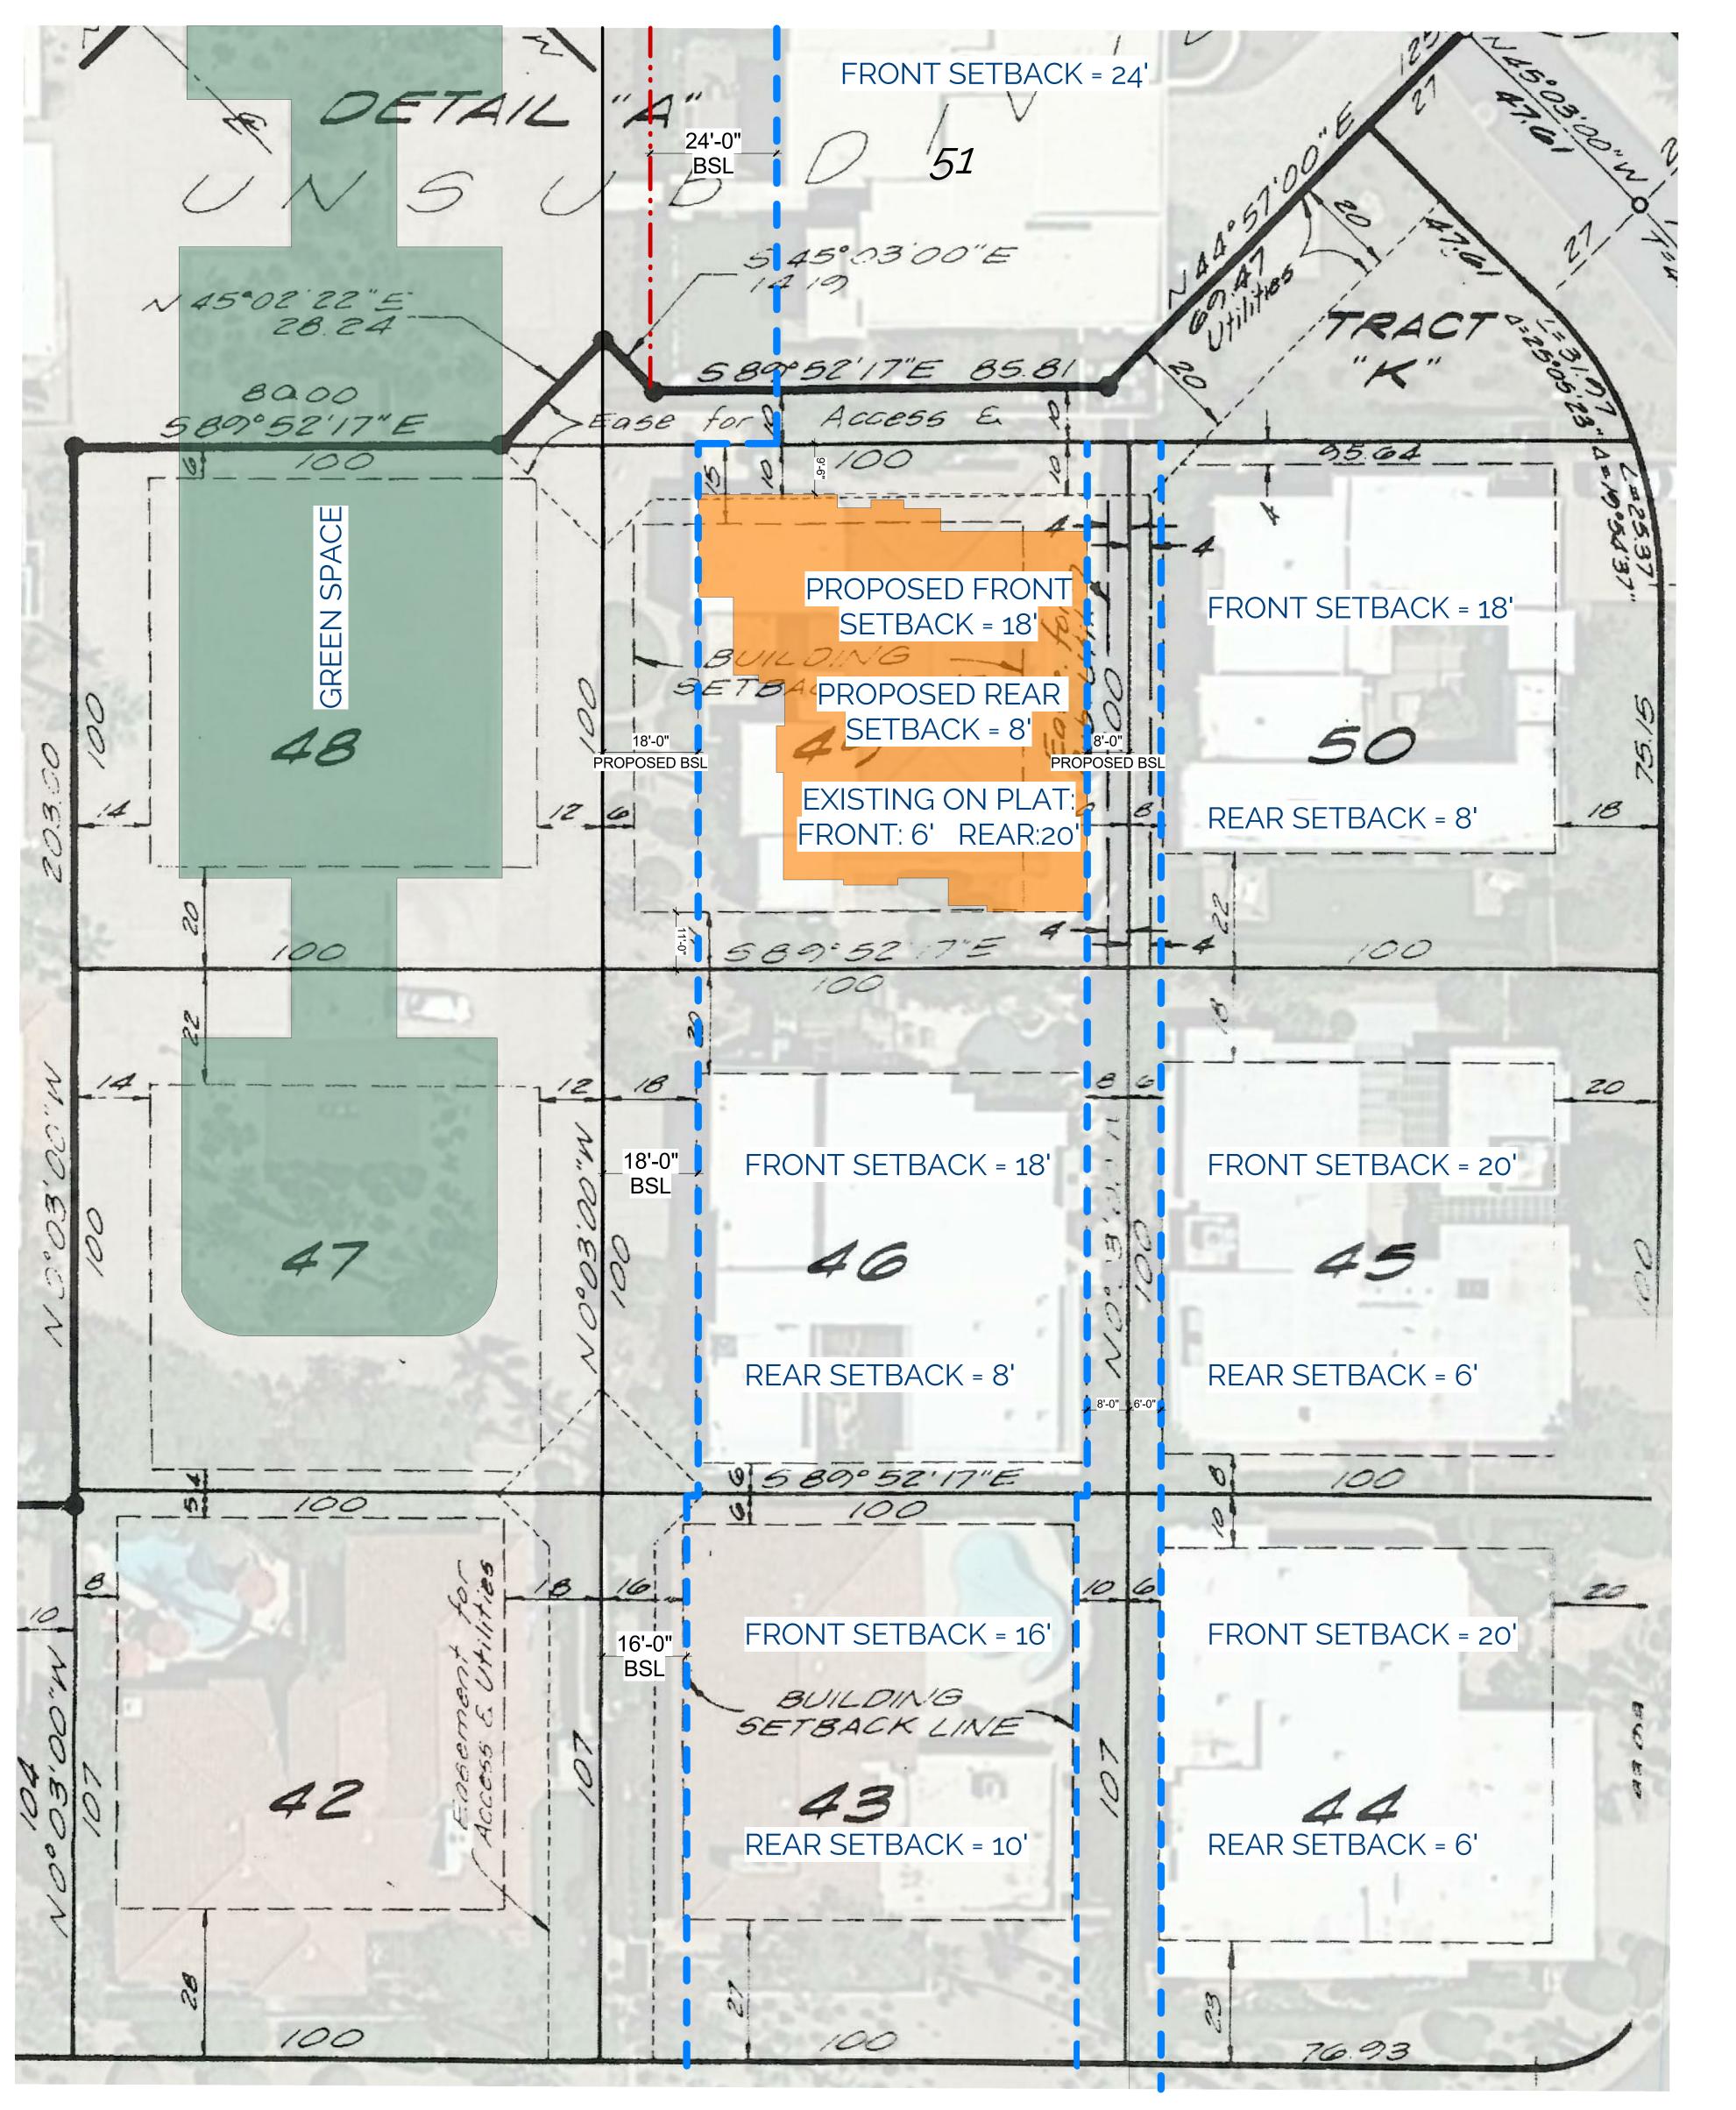

o need to decrease the rear setback allowing us to push the house further back from the street and allow it to more closely align with the adjacent homes. There would be no increase in building area as a result of these setback changes. Additionally, the setback change would preserve Camelback Mountain views for the neighboring properties.



## DREWETT WORKS // ARCHITECTURE

7 1 4 4 E. STETSONDR., SUITE 2 0 4
S C O T T S D A L E , A Z 8 5 2 5 1
P 8 5 5 - 3 7 3 - 9 3 8 8 // F 8 5 5 - 3 7 3 - 9 3 8 8
P L A N S @ DREWETTWORKS.COM

# SITE PLAN LEGEND

BUILDING FOOTPRINT OF PROPOSED HOME

COMMON GREEN SPACE

# BUILDING SETBACK LINE

BUILDING FOOTPRINT OF EXISTING HOME

--- PROPERTY LINE



EASEMENTS

19 COLONIA MIRAMONTE

FOR VARIANCE REVIEW

DATE 7-22-2020

REV.

## ALIGN WITH NEIGHBORS









| Lot #    | Front Setback |
|----------|---------------|
| 43       | 27            |
| 44       | 23            |
| 45       | 20            |
| 46       | 18            |
| 49       | 6             |
| 50       | 18            |
|          |               |
| Average  | 18.7          |
| Proposed | 18'           |

| Lot #   | Rear Setback |
|---------|--------------|
| 43      | 6            |
| 44      | 6            |
| 45      | 6            |
| 46      | 8            |
| 49      | 20           |
| 50      | 8            |
|         |              |
| Average | 9            |
| Propose | d 8'         |
|         |              |

Our design intent is to keep front and rear setbacks aligned with adjacent neighbors.

The table illustrates the inconsistent front and rear setbacks w