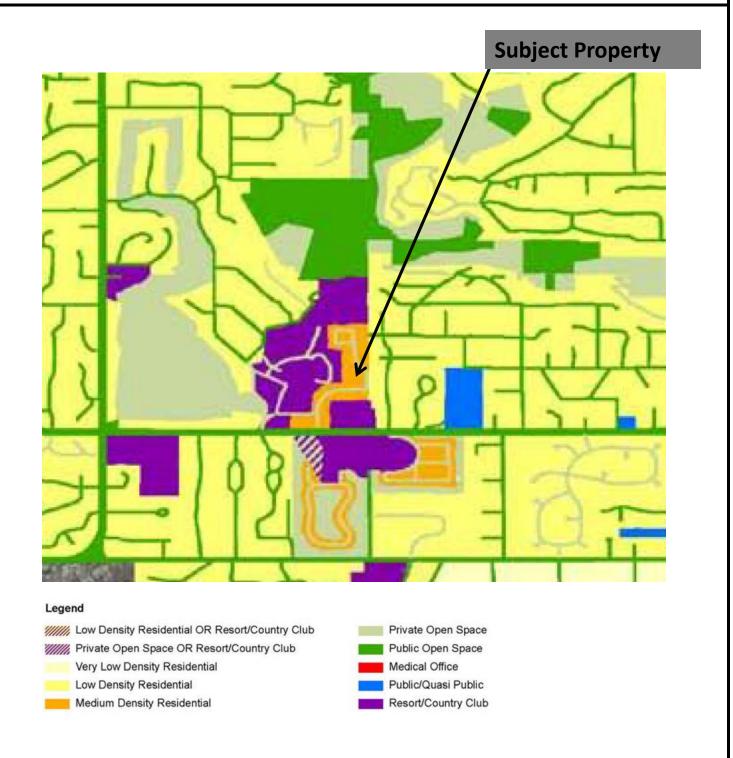

#### 5. PUBLIC HEARINGS

The Public Body may take action on this item.

A. 20-320 Rauch Variance - 5230 E. Palo Verde Place (APN: 169-29-015)

Case No. BA-20-02

<u>Attachments:</u> A - Vicinity Map & Aerial Photo

## **Subject Property**

Paradise Valley Estates Lot 15 5230 E Palo Verde Place

Paradise Valley Estates Lot 15 5230 E Palo Verde Place

Paradise Valley Estates Lot 15 5230 E Palo Verde Place