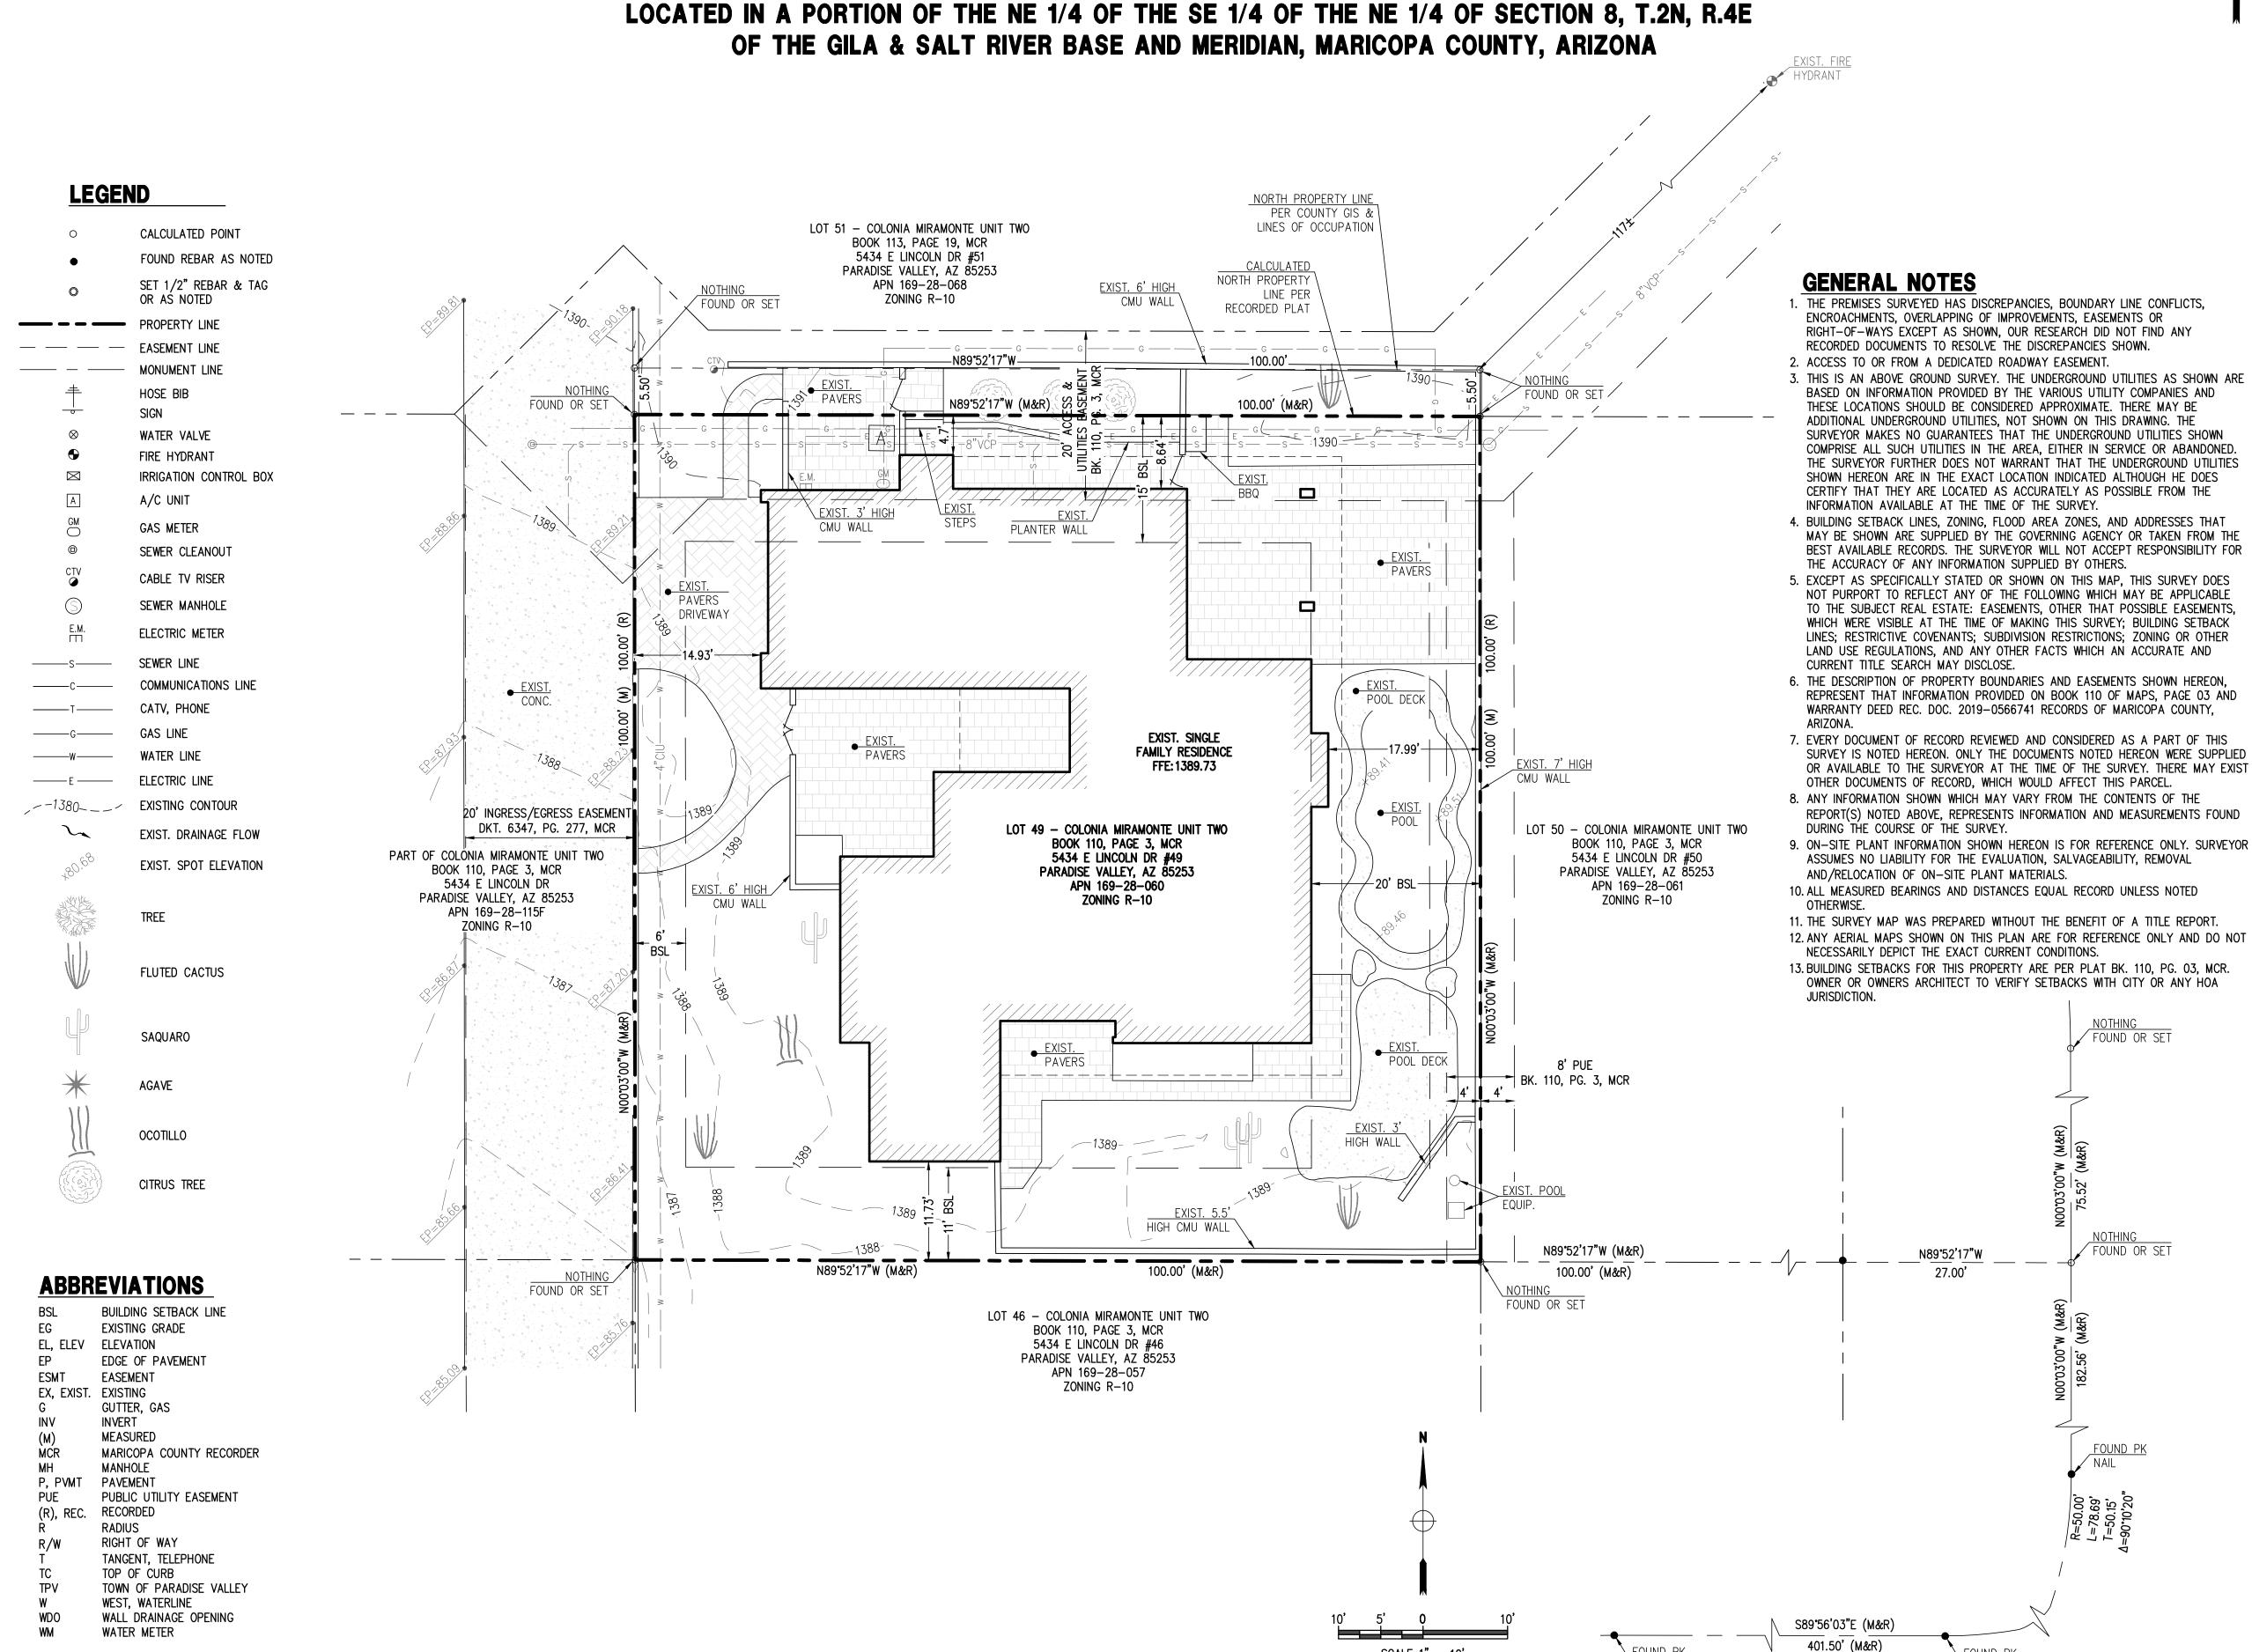

### Exhibit E

## **OWNER**

SUSAN W FRENCH SURVIVORS TRUST 5234 E PALO VERDE PL. PARADISE VALLEY, ARIZONA 85253

### SITE ADDRESS

5230 E PALO VERDE PLACE PARADISE VALLEY, ARIZONA 85253

## LEGAL DESCRIPTION

LOT 15, PARADISE VALLEY ESTATE, ACCORDING TO THE PLAT OF RECORD IN THE OFFICE OF THE COUNTY RECORDER OF MARICOPA COUNTY, ARIZONA, RECORDED IN BOOK 61 OF MAPS, PAGE 4.

# **AREA**

45,231 SQ. FT.

# **ZONING**

R-43

# A.P.N.

169-29-015

# BASIS OF BEARING

THE COMMON LINE BETWEEN LOTS 25 AND 26 AND LOTS 14 AND 15 FROM THE MOST EASTERLY CORNER OF LOT 14 TO THE MOST WESTERLY CORNER OF LOT 25 WITH THE BEARING OF N45°15'50"W AS SHOWN ON THE PARADISE VALLEY ESTATES PLAT RECORDED IN BOOK 61, PAGE 4 MARICOPA COUNTY RECORDS.

5230 E. PALO VERDE PLACE PARADISE VALLEY, ARIZONA 85253

GOOKIN ENGINEERS
ENGINEERS • HYDROLOGISTS • PLANNERS • SURVEYORS
4203 NORTH BROWN AVENUE SCOTTSDALE, ARIZONA 85251 480-947-3741 Drawn AJ
File: 2621 PALO VERDE 06.30.2020.dwg Civil@Gookin.biz

Scale 1"=20' Date 07/02/2020

Designed SC

JOB NO. 2621

Two working days before you dig CALL FOR THE BLUE STAKES Within Maricopa County 602-263-1100 Within Maricopa County 1-800-782-5348 **BLUE STAKE CENTER** 