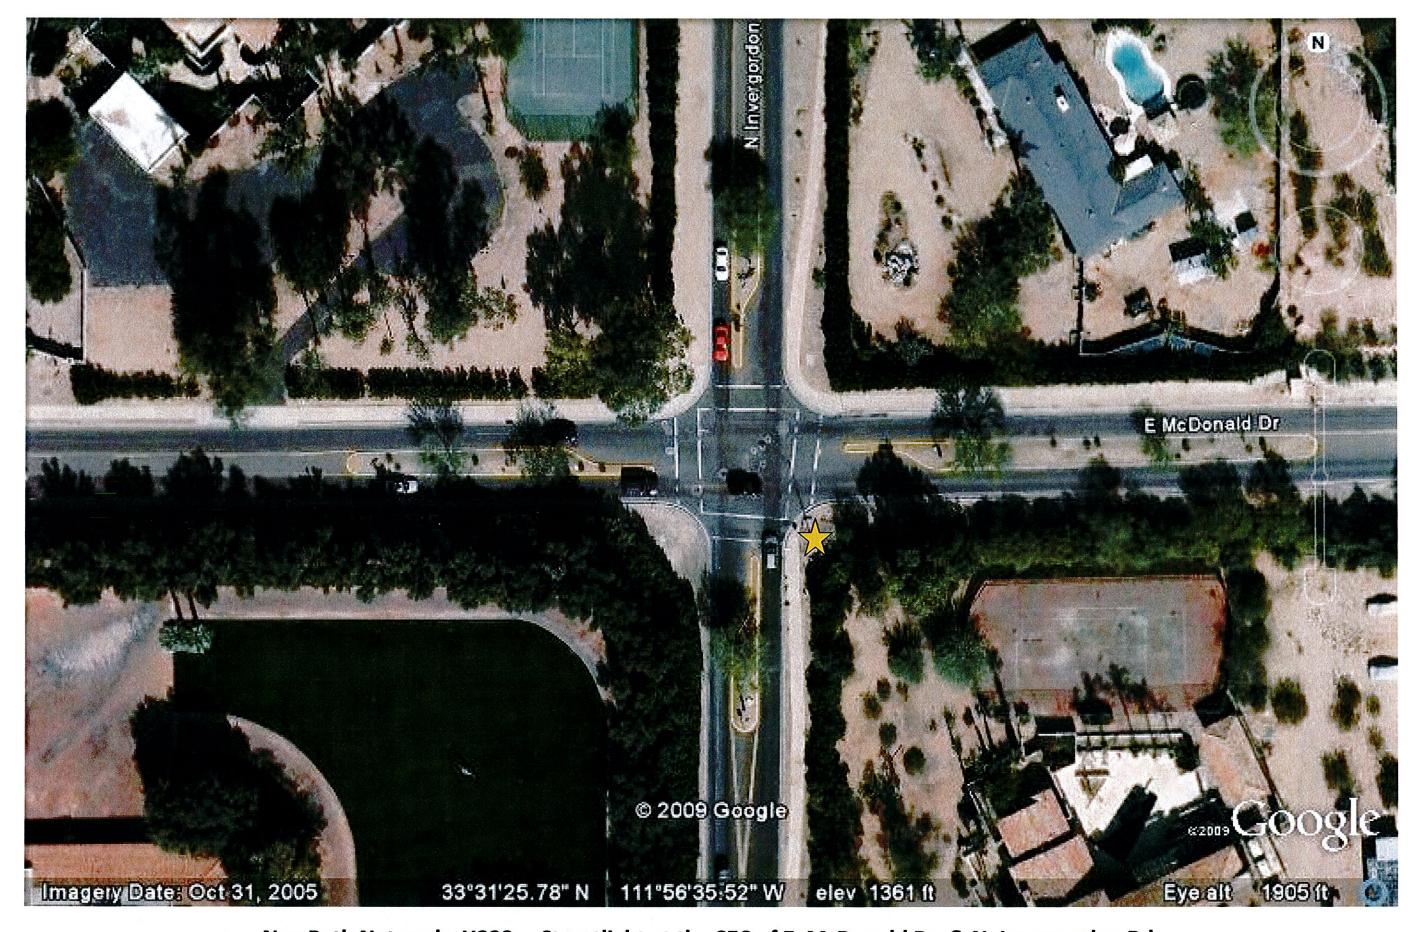

### Scope of Request

Crown Castle is upgrading the equipment at 3 streetlight pole locations. These light poles and equipment are located in the right-of-way at:

- H219 7300 N. Tatum Blvd.
- H228 6401 E. McDonald Dr.
- H232 5395 N. Invergordon Rd.

### **File #: 20-186**

any changes to the finish and/or color of the equipment cages will require Town Manager or Designee approval.

H228 - 6401 E. McDonald Drive. The applicant is proposing to replace the faux rock and relocate the equipment from the corner of Invergordon Rd and McDonald Dr further south on Invergordon Rd. The new equipment and cage will be located approximately 60' further south from the existing faux rock location. The new equipment cage is 3'x3'x3' in size (with 1 solid and 3 mesh panels) and will be screened with 3 creosote bushes.