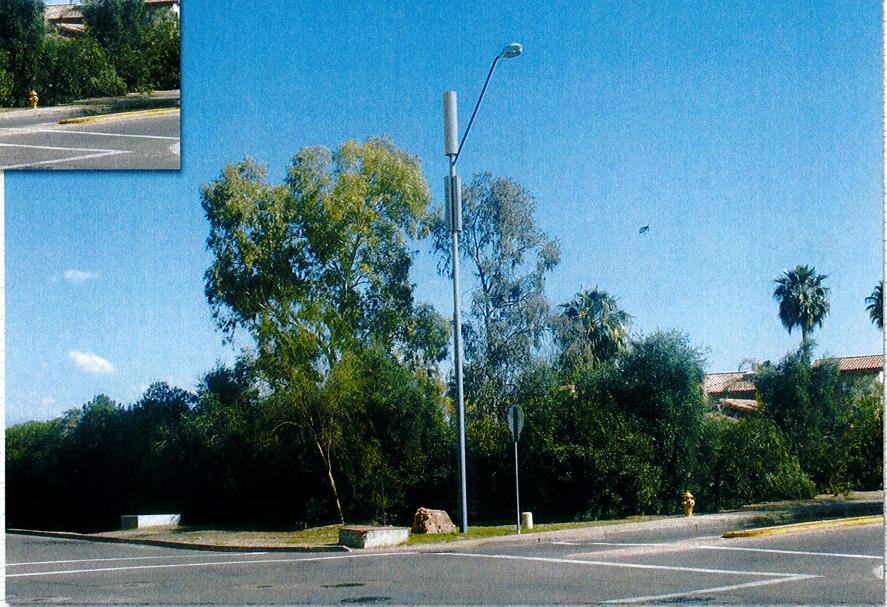

### Scope of Request

Crown Castle is upgrading the equipment at 3 streetlight pole locations. These light poles and equipment are located in the right-of-way at:

- H219 7300 N. Tatum Blvd.
- H228 6401 E. McDonald Dr.
- H232 5395 N. Invergordon Rd.

### **File #: 20-186**

any changes to the finish and/or color of the equipment cages will require Town Manager or Designee approval.

H228 - 6401 E. McDonald Drive. The applicant is proposing to replace the faux rock and relocate the equipment from the corner of Invergordon Rd and McDonald Dr further south on Invergordon Rd. The new equipment and cage will be located approximately 60' further south from the existing faux rock location. The new equipment cage is 3'x3'x3' in size (with 1 solid and 3 mesh panels) and will be screened with 3 creosote bushes.