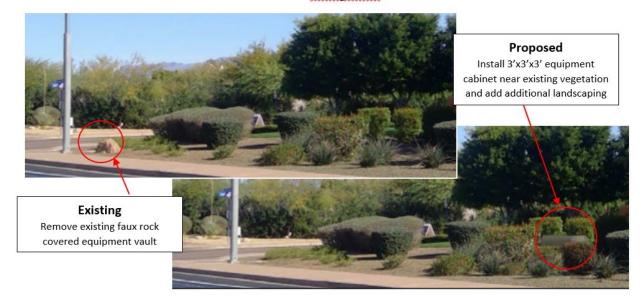

To accommodate the upgraded equipment and to dissipate heat from the new equipment at these 3 sites, the applicant is proposing to relocate the equipment and replace the faux rock screen with a concrete pad on grade and a 3' x 3' x 3' equipment cage. The new equipment cage consists of one solid panel and three mesh panels. The mesh panels will vent the heat generated by the equipment and eliminate the need for fan-cooled equipment (which may require larger insulated cabinets to dampen the noise generated from the fans). The screens may be orientated in any direction and painted any color the Town prefers. Creosote bushes will be placed around the H228 and H232 sites to provide additional screening. The new landscaping will be maintained by a landscaper for one year to help ensure the Creosote bushes take root and survive. Landscaping will not be placed around the H219 equipment cage since it will be placed behind and partially screened by the existing utility cabinets. New landscaping at this location may also obstruct or impede access to the existing utility cabinets.

To accommodate the changes in equipment at these 3 sites, Crown Castle considered all possible configurations including placing the equipment into a new, pole-mounted cabinet, installing a larger, 36" tall faux rock structure near the pole, as well as, installing an underground vault. Due to heat dissipation issues with the electronic equipment, we were unable to proceed with these alternative options, including the use of a decorative cabinet. All other small wireless sites in the Town have an existing 48"x36"x24" equipment cage or 24't x 24"w faux cactus structure, allowing the replacement equipment to fit and operate effectively. To accommodate the equipment modifications at the 3 streetlight poles, we'll remove the existing faux rock-covered partial vault, install a new concrete pad at grade and place a new 3' x 3' x 3' equipment cage on it. This new ground cabinet features a single solid panel side with 3 mesh panels, can be painted any color the Town prefers and oriented in any direction. The mesh panels help dissipate the heat and eliminate the need for additional fan-cooled equipment that would generate sound or the use of a much larger, insulated cabinet. The proposed addition of Creosote bushes, similar to what is in the vicinity, placed around the new cabinet will further provide screening of views and will be maintained by a landscaper until established (approximately 1 year).