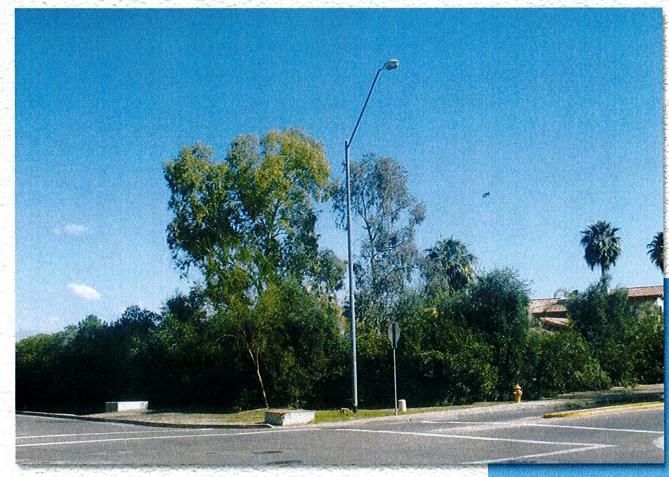

### Scope of Request

Crown Castle is upgrading the equipment at 3 streetlight pole locations. These light poles and equipment are located in the right-of-way at:

- H219 7300 N. Tatum Blvd.
- H228 6401 E. McDonald Dr.
- H232 5395 N. Invergordon Rd.

### **File #: 20-186**

any changes to the finish and/or color of the equipment cages will require Town Manager or Designee approval.

H228 - 6401 E. McDonald Drive. The applicant is proposing to replace the faux rock and relocate the equipment from the corner of Invergordon Rd and McDonald Dr further south on Invergordon Rd. The new equipment and cage will be located approximately 60' further south from the existing faux rock location. The new equipment cage is 3'x3'x3' in size (with 1 solid and 3 mesh panels) and will be screened with 3 creosote bushes.