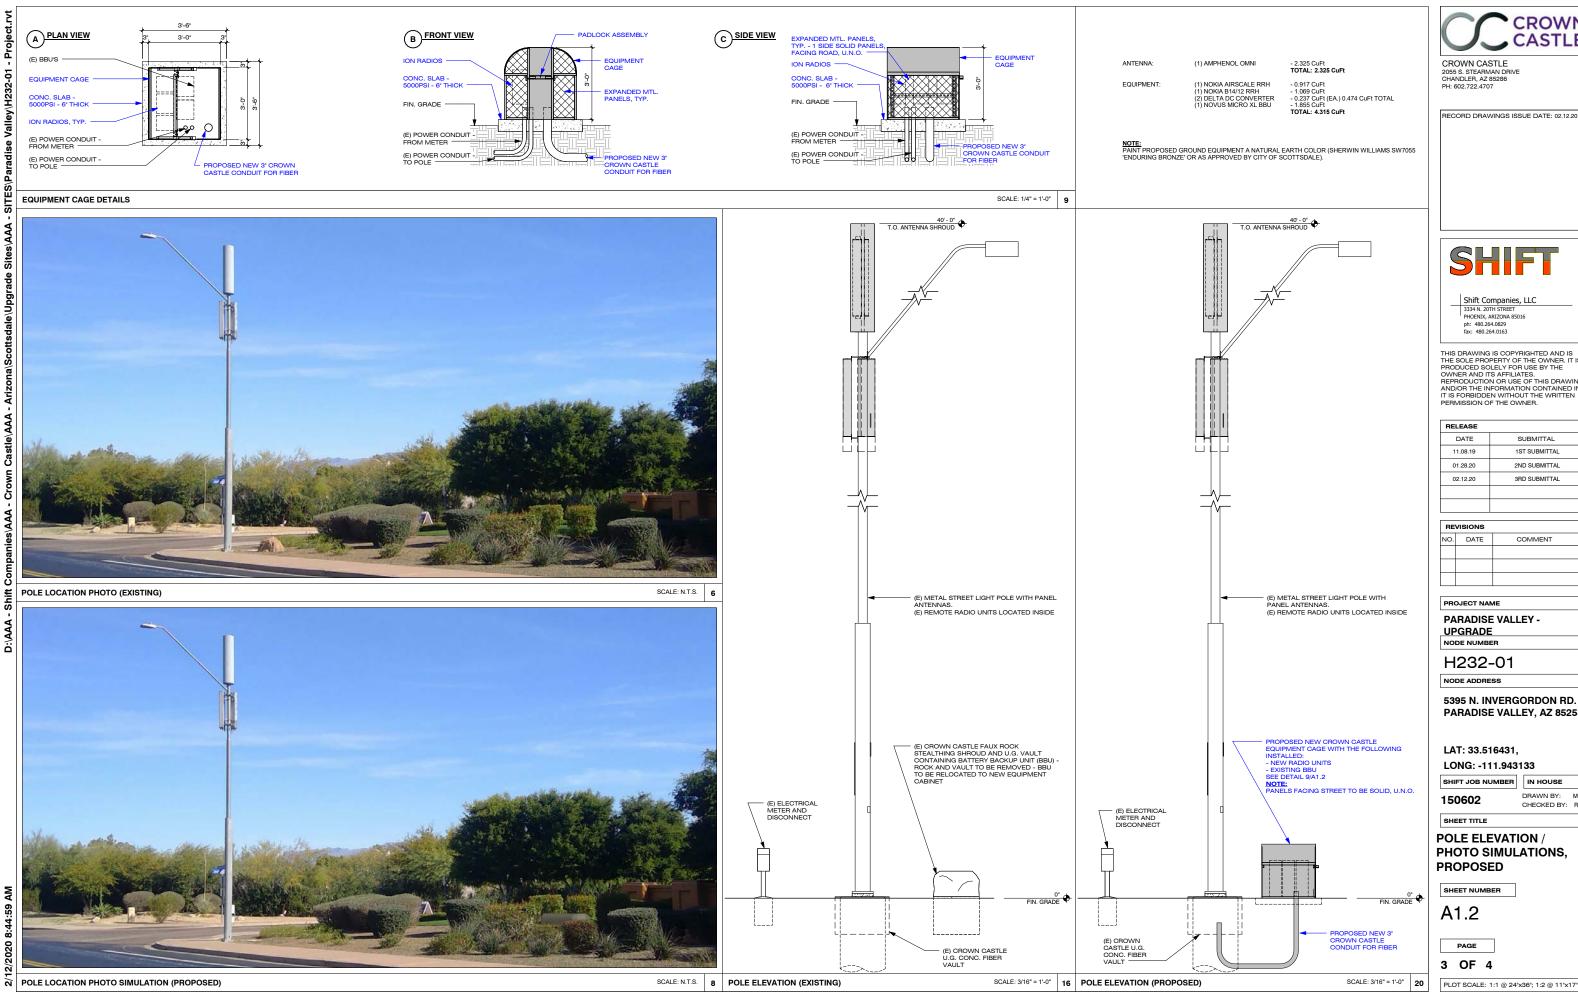

- 1. The applicant to provide photos of the proposed equipment cages for review,
- 2. The applicant to identify the thickness of the metal on the equipment cages,
- 3. The solid portion of the equipment cages shall face the street (the H219 equipment cage must face Tatum Blvd. and the H228/H232 equipment cages must face Invergordon Rd.), and
- 4. A rusted metal finish on the equipment changes was preferred. The applicant may use an untreated cage that will rust over time.

The applicant identified that the side panels, arch tops, and faces of the equipment cages are 0.063

### File #: 20-186

inches or 16 gauge cold rolled steel. The expanded mesh part of the cage is a thicker metal at 0.084 inches and the flat top has an approximate thickness of 0.125 inches. A stipulation was also added to identify that the solid panel of the equipment cages shall face the adjoining street.

To accommodate the upgraded equipment and to dissipate heat from the new equipment at these 3 sites, the applicant is proposing to relocate the equipment and replace the faux rock screen with a concrete pad on grade and a 3' x 3' x 3' equipment cage. The new equipment cage consists of one solid panel and three mesh panels. The mesh panels will vent the heat generated by the equipment and eliminate the need for fan-cooled equipment (which may require larger insulated cabinets to dampen the noise generated from the fans). The screens may be orientated in any direction and painted any color the Town prefers. Creosote bushes will be placed around the H228 and H232 sites to provide additional screening. The new landscaping will be maintained by a landscaper for one year to help ensure the Creosote bushes take root and survive. Landscaping will not be placed around the H219 equipment cage since it will be placed behind and partially screened by the existing utility cabinets. New landscaping at this location may also obstruct or impede access to the existing utility cabinets.

In summary, the applicant is proposing the following changes:

H219 - 7300 N. Tatum Boulevard. The applicant is proposing to replace the faux rock and relocate the equipment from the corner of Tatum Blvd and Clearwater Pkwy several feet northwest of the streetlight. The new equipment and cage will be located approximately 14' away from the existing faux rock location (placed between the existing fence wall and existing utility cabinets). The new equipment cage is 3'x3'x3' in size (with 1 solid and 3 mesh panels). The solid portion of the cage will face Tatum Blvd. and the equipment cage will have a "bare metal" or "unprotected" initial finish that will allow it to rust over time. A stipulation was added to identify that

The solid portion of the cage will face Invergordon Road and the equipment cage will have a "bare metal" or "unprotected" initial finish that will allow it to rust over time. Stipulations were added to identify:

### 2. Equipment Cage Orientation:

- a. The solid portion of the equipment cages shall face the street. The solid portion of Node H219 equipment cage shall face Tatum Blvd.; the solid portion of H228 equipment cage shall face Invergordon Road, and the solid portion of Node H232 equipment cage to face Invergordon Road.
- 3. Equipment Cage Finish and Color:
  - a. The proposed equipment cages shall have a rusted metal finish. The equipment cages may have a "bare metal" or "unprotected" initial finish that will allow them to rust over time. Any changes to the finish and/or color of the equipment cages will require Town Manager or Designee approval.