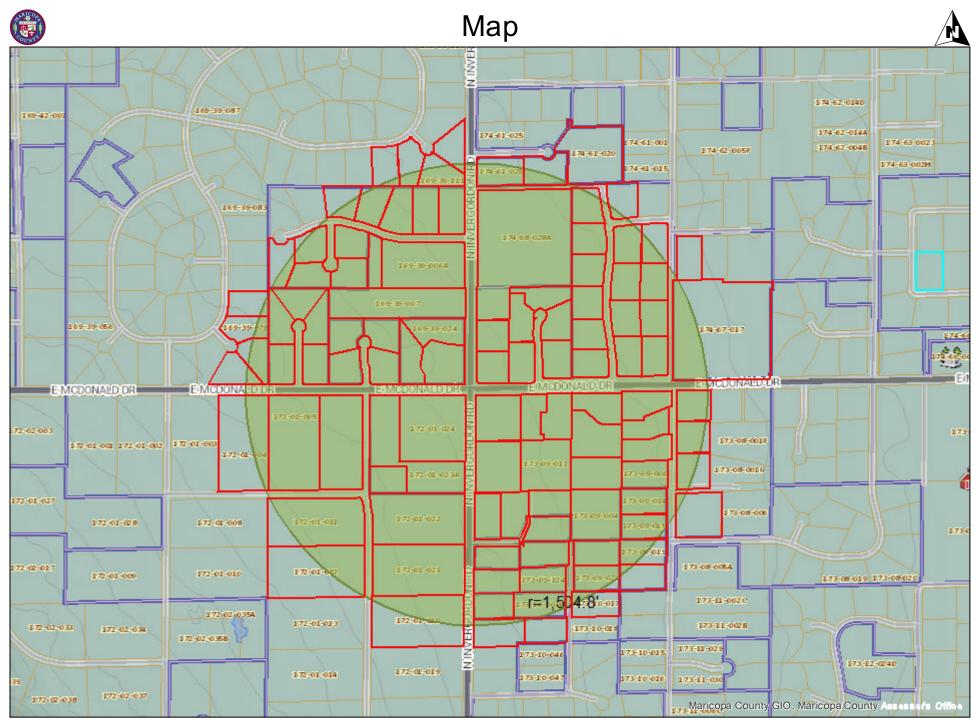

### Scope of Request

Crown Castle is upgrading the equipment at 3 streetlight pole locations. These light poles and equipment are located in the right-of-way at:

- H219 7300 N. Tatum Blvd.
- H228 6401 E. McDonald Dr.
- H232 5395 N. Invergordon Rd.

To accommodate the upgraded equipment and to dissipate heat from the new equipment at these 3 sites, the applicant is proposing to relocate the equipment and replace the faux rock screen with a concrete pad on grade and a 3' x 3' x 3' equipment cage. The new equipment cage consists of one solid panel and three mesh panels. The mesh panels will vent the heat generated by the equipment and eliminate the need for fan-cooled equipment (which may require larger insulated cabinets to dampen the noise generated from the fans). The screens may be orientated in any direction and painted any color the Town prefers. Creosote bushes will be placed around the H228 and H232 sites to provide additional screening. The new landscaping will be maintained by a landscaper for one year to help ensure the Creosote bushes take root and survive. Landscaping will not be placed around the H219 equipment cage since it will be placed behind and partially screened by the existing utility cabinets. New landscaping at this location may also obstruct or impede access to the existing utility cabinets.