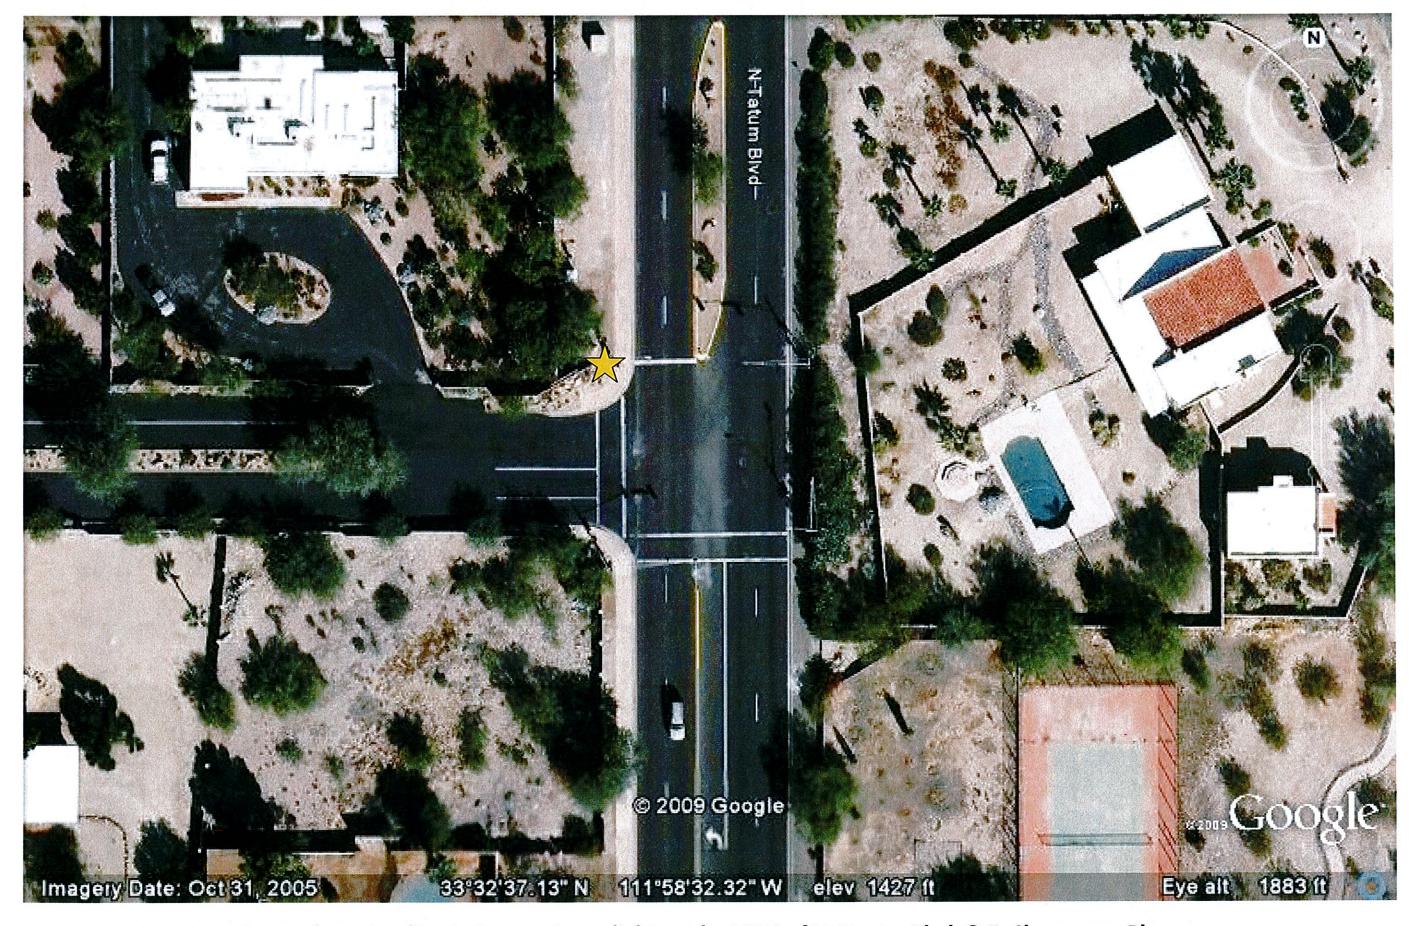

### Scope of Request

Crown Castle is upgrading the equipment at 3 streetlight pole locations. These light poles and equipment are located in the right-of-way at:

- H219 7300 N. Tatum Blvd.
- H228 6401 E. McDonald Dr.
- H232 5395 N. Invergordon Rd.

In summary, the applicant is proposing the following changes:

H219 - 7300 N. Tatum Boulevard. The applicant is proposing to replace the faux rock and relocate the equipment from the corner of Tatum Blvd and Clearwater Pkwy several feet northwest of the streetlight. The new equipment and cage will be located approximately 14' away from the existing faux rock location (placed between the existing fence wall and existing utility cabinets). The new equipment cage is 3'x3'x3' in size (with 1 solid and 3 mesh panels). The solid portion of the cage will face Tatum Blvd. and the equipment cage will have a "bare metal" or "unprotected" initial finish that will allow it to rust over time. A stipulation was added to identify that