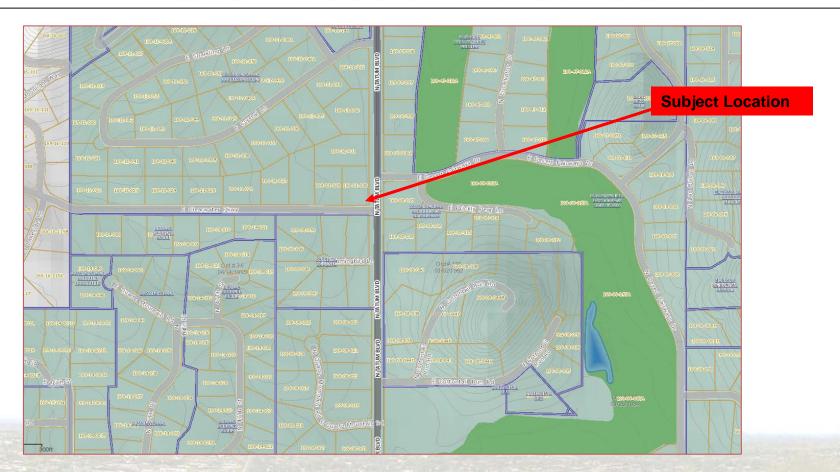

### Scope of Request

Crown Castle is upgrading the equipment at 3 streetlight pole locations. These light poles and equipment are located in the right-of-way at:

- H219 7300 N. Tatum Blvd.
- H228 6401 E. McDonald Dr.
- H232 5395 N. Invergordon Rd.