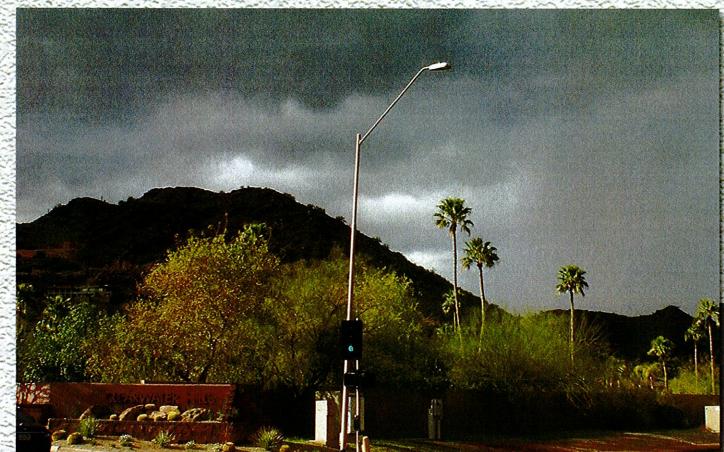

### Scope of Request

Crown Castle is upgrading the equipment at 3 streetlight pole locations. These light poles and equipment are located in the right-of-way at:

- H219 7300 N. Tatum Blvd.
- H228 6401 E. McDonald Dr.
- H232 5395 N. Invergordon Rd.

In summary, the applicant is proposing the following changes:

H219 - 7300 N. Tatum Boulevard. The applicant is proposing to replace the faux rock and relocate the equipment from the corner of Tatum Blvd and Clearwater Pkwy several feet northwest of the streetlight. The new equipment and cage will be located approximately 14' away from the existing faux rock location (placed between the existing fence wall and existing utility cabinets). The new equipment cage is 3'x3'x3' in size (with 1 solid and 3 mesh panels). The solid portion of the cage will face Tatum Blvd. and the equipment cage will have a "bare metal" or "unprotected" initial finish that will allow it to rust over time. A stipulation was added to identify that