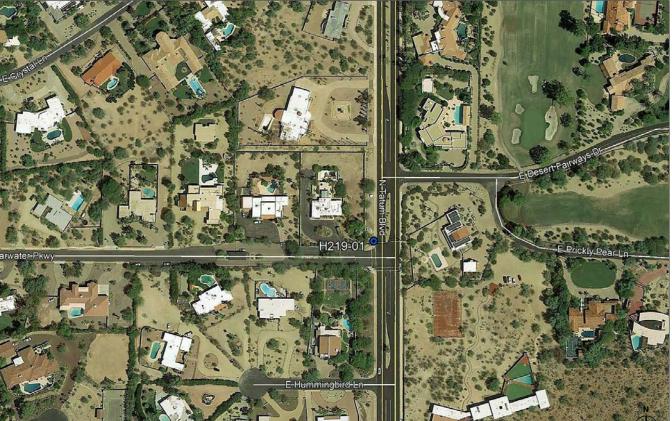

### Scope of Request

Crown Castle is upgrading the equipment at 3 streetlight pole locations. These light poles and equipment are located in the right-of-way at:

- H219 7300 N. Tatum Blvd.
- H228 6401 E. McDonald Dr.
- H232 5395 N. Invergordon Rd.

In summary, the applicant is proposing the following changes:

H219 - 7300 N. Tatum Boulevard. The applicant is proposing to replace the faux rock and relocate the equipment from the corner of Tatum Blvd and Clearwater Pkwy several feet northwest of the streetlight. The new equipment and cage will be located approximately 14' away from the existing faux rock location (placed between the existing fence wall and existing utility cabinets). The new equipment cage is 3'x3'x3' in size (with 1 solid and 3 mesh panels). The solid portion of the cage will face Tatum Blvd. and the equipment cage will have a "bare metal" or "unprotected" initial finish that will allow it to rust over time. A stipulation was added to identify that