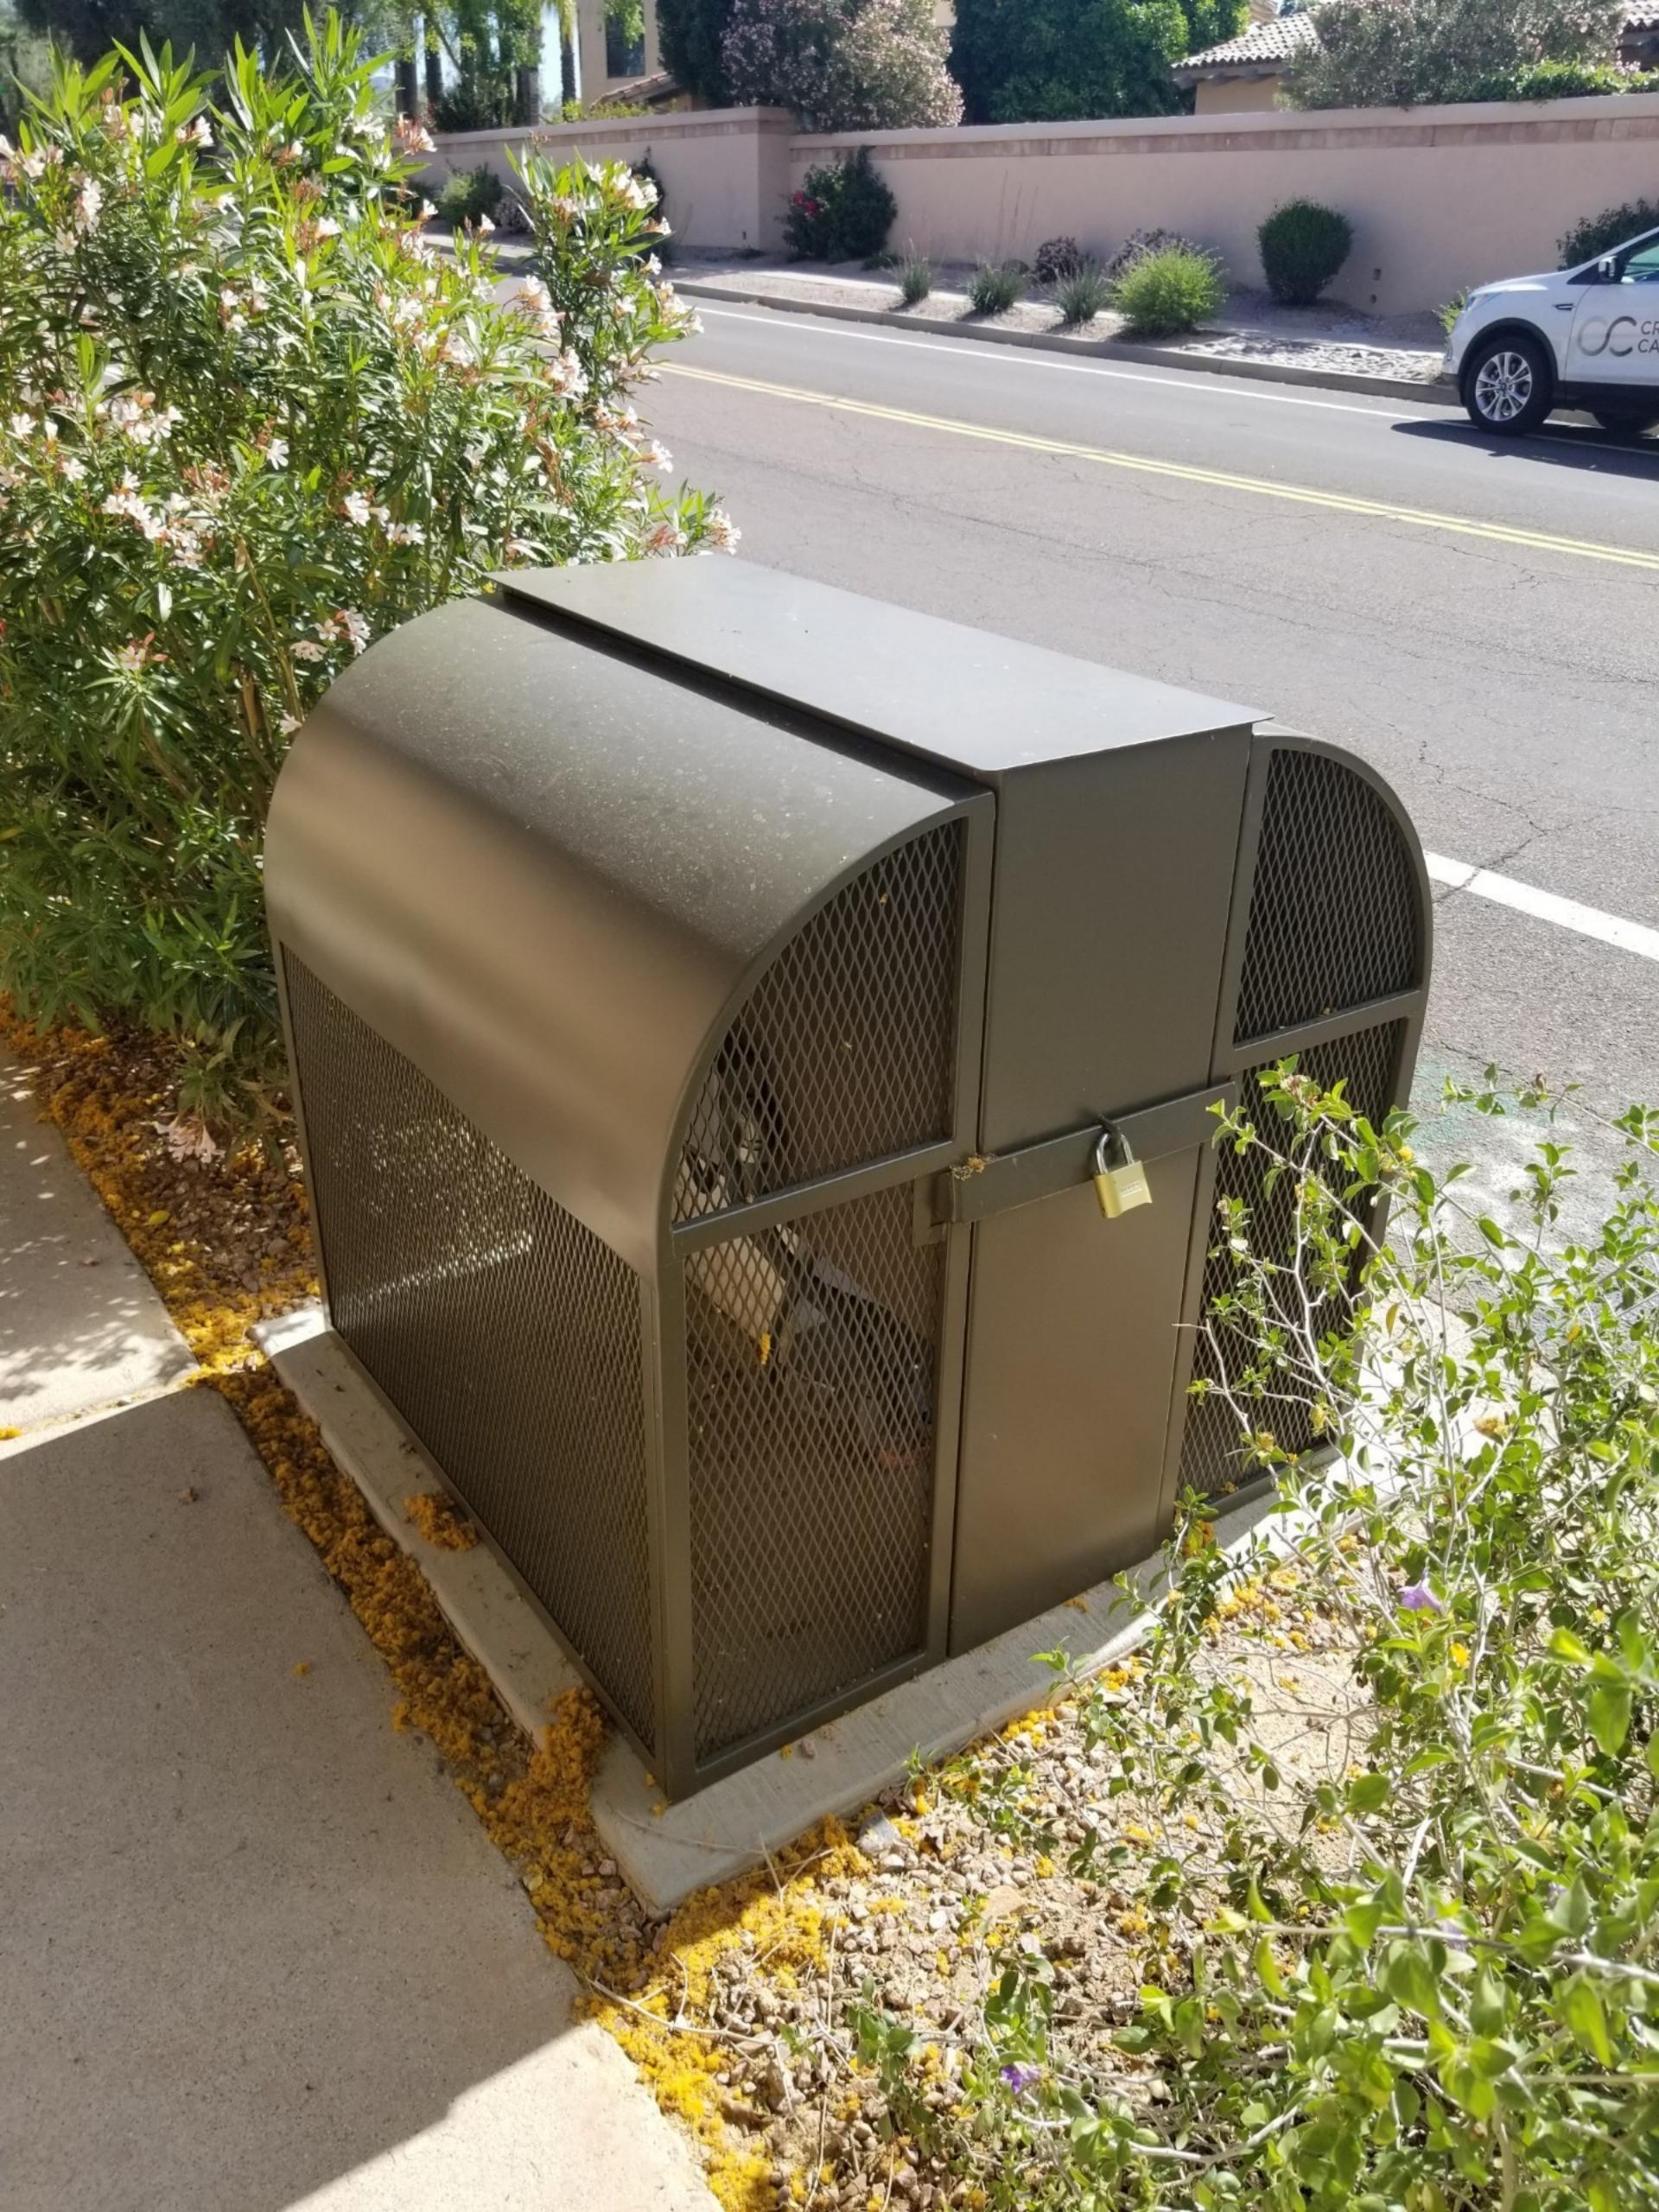

To accommodate the upgraded equipment and to dissipate heat from the new equipment at these 3 sites, the applicant is proposing to relocate the equipment and replace the faux rock screen with a concrete pad on grade and a 3' x 3' x 3' equipment cage. The new equipment cage consists of one solid panel and three mesh panels. The mesh panels will vent the heat generated by the equipment and eliminate the need for fan-cooled equipment (which may require larger insulated cabinets to dampen the noise generated from the fans). The screens may be orientated in any direction and painted any color the Town prefers. Creosote bushes will be placed around the H228 and H232 sites to provide additional screening. The new landscaping will be maintained by a landscaper for one year to help ensure the Creosote bushes take root and survive. Landscaping will not be placed around the H219 equipment cage since it will be placed behind and partially screened by the existing utility cabinets. New landscaping at this location may also obstruct or impede access to the existing utility cabinets.

To accommodate the changes in equipment at these 3 sites, Crown Castle considered all possible configurations including placing the equipment into a new, pole-mounted cabinet, installing a larger, 36" tall faux rock structure near the pole, as well as, installing an underground vault. Due to heat dissipation issues with the electronic equipment, we were unable to proceed with these alternative options, including the use of a decorative cabinet. All other small wireless sites in the Town have an existing 48"x36"x24" equipment cage or 24't x 24"w faux cactus structure, allowing the replacement equipment to fit and operate effectively. To accommodate the equipment modifications at the 3 streetlight poles, we'll remove the existing faux rock-covered partial vault, install a new concrete pad at grade and place a new 3' x 3' x 3' equipment cage on it. This new ground cabinet features a single solid panel side with 3 mesh panels, can be painted any color the Town prefers and oriented in any direction. The mesh panels help dissipate the heat and eliminate the need for additional fan-cooled equipment that would generate sound or the use of a much larger, insulated cabinet. The proposed addition of Creosote bushes, similar to what is in the vicinity, placed around the new cabinet will further provide screening of views and will be maintained by a landscaper until established (approximately 1 year).