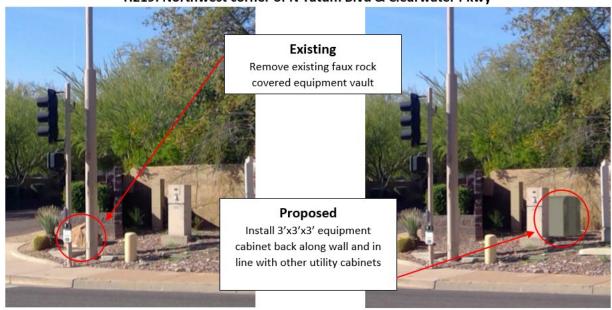

In summary, the applicant is proposing the following changes:

H219 - 7300 N. Tatum Boulevard. The applicant is proposing to replace the faux rock and relocate the equipment from the corner of Tatum Blvd and Clearwater Pkwy several feet northwest of the streetlight. The new equipment and cage will be located approximately 14' away from the existing faux rock location (placed between the existing fence wall and existing utility cabinets). The new equipment cage is 3'x3'x3' in size (with 1 solid and 3 mesh panels). The solid portion of the cage will face Tatum Blvd. and the equipment cage will have a "bare metal" or "unprotected" initial finish that will allow it to rust over time. A stipulation was added to identify that

### 2. Equipment Cage Orientation:

- a. The solid portion of the equipment cages shall face the street. The solid portion of Node H219 equipment cage shall face Tatum Blvd.; the solid portion of H228 equipment cage shall face Invergordon Road, and the solid portion of Node H232 equipment cage to face Invergordon Road.
- 3. Equipment Cage Finish and Color:
  - a. The proposed equipment cages shall have a rusted metal finish. The equipment cages may have a "bare metal" or "unprotected" initial finish that will allow them to rust over time. Any changes to the finish and/or color of the equipment cages will require Town Manager or Designee approval.