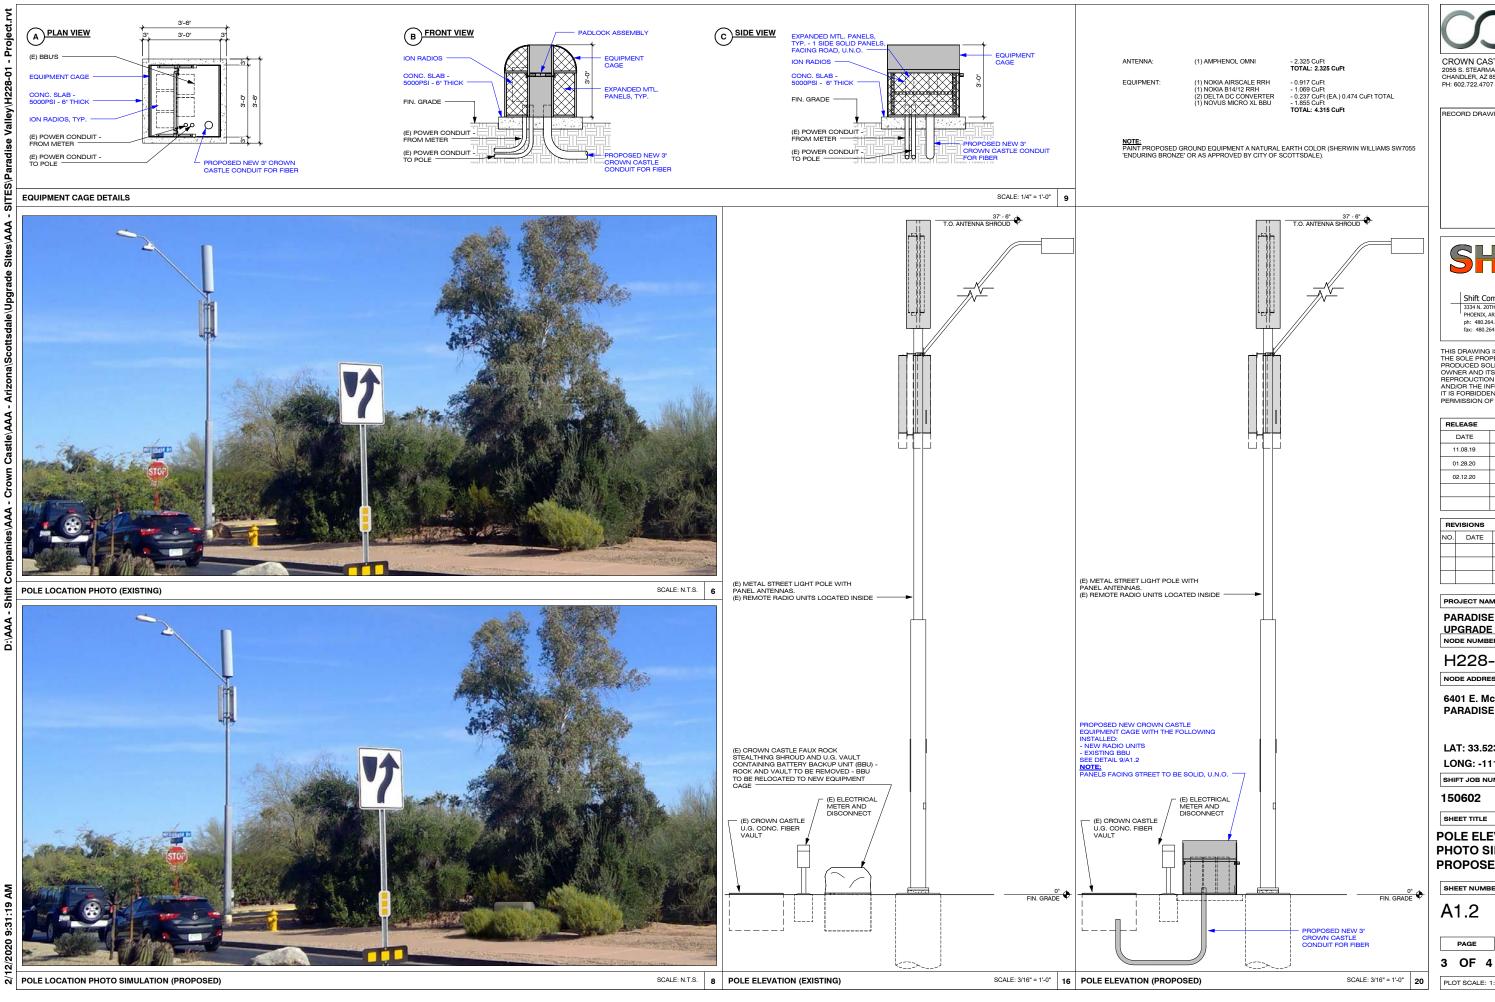

### Scope of Request

Crown Castle is upgrading the equipment at 3 streetlight pole locations. These light poles and equipment are located in the right-of-way at:

- H219 7300 N. Tatum Blvd.
- H228 6401 E. McDonald Dr.
- H232 5395 N. Invergordon Rd.

H232 - 5395 N. Invergordon Road. The applicant is proposing to replace the faux rock and relocate the equipment from the corner of Invergordon Rd and Jackrabbit Rd further south on Invergordon Rd. The new equipment and cage will be located approximately 50' further south from the existing faux rock location. The new equipment cage is 3'x3'x3' in size (with 1 solid and 3 mesh panels) and will be screened with 3 creosote bushes.

The solid portion of the cage will face Invergordon Road and the equipment cage will have a "bare metal" or "unprotected" initial finish that will allow it to rust over time. Stipulations were added to identify:

- That any changes to the finish and/or color of the equipment cages will require Town Manager or Designee approval, and
- That the new landscaping shall be maintained by a landscaper for one year to help ensure that the Creosote bushes take root and survive. If the landscaping dies, it shall be replaced with plants in accordance with the approved plans and any changes to the landscaping shall require Town Manager or Designee approval.

PH: 480.348.3692

CONTACT: T.B.D.

Company: CROWN CASTLE 2055 S. STEARMAN DR CHANDLER, AZ 85286 480.586.4306 480.686.8975 MATT BOND

THIS PROJECT UPGRADE WILL CONSIST OF THE REPLACEMENT OF AN EXISTING FAUX ROCK STEALTHING SHROUD (BATTERY BACKUP UNIT), WITH A NEW EQUIPMENT CAGE. EXISTING BATTERY BACKUP UNITS WILL BE MOVED TO THE NEW CAGE. NEW RADIO UNITS WILL ALSO BE INSTALLED IN THE CAGE. A NEW U.G. FIBER CONDUIT WILL BE INSTALLED FROM THE EQUIPMENT CAGE TO THE EXISTING FIBER VAULT.