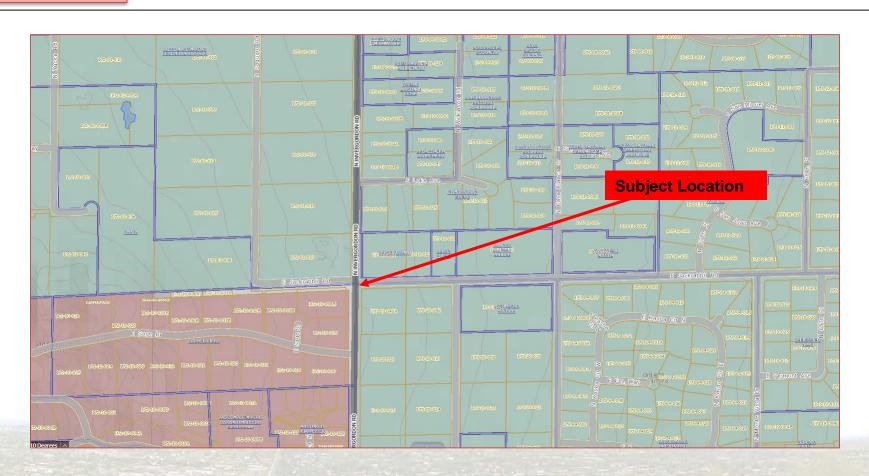

### Scope of Request

Crown Castle is upgrading the equipment at 3 streetlight pole locations. These light poles and equipment are located in the right-of-way at:

- H219 7300 N. Tatum Blvd.
- H228 6401 E. McDonald Dr.
- H232 5395 N. Invergordon Rd.

H232 - 5395 N. Invergordon Road. The applicant is proposing to replace the faux rock and relocate the equipment from the corner of Invergordon Rd and Jackrabbit Rd further south on Invergordon Rd. The new equipment and cage will be located approximately 50' further south from the existing faux rock location. The new equipment cage is 3'x3'x3' in size (with 1 solid and 3 mesh panels) and will be screened with 3 creosote bushes.