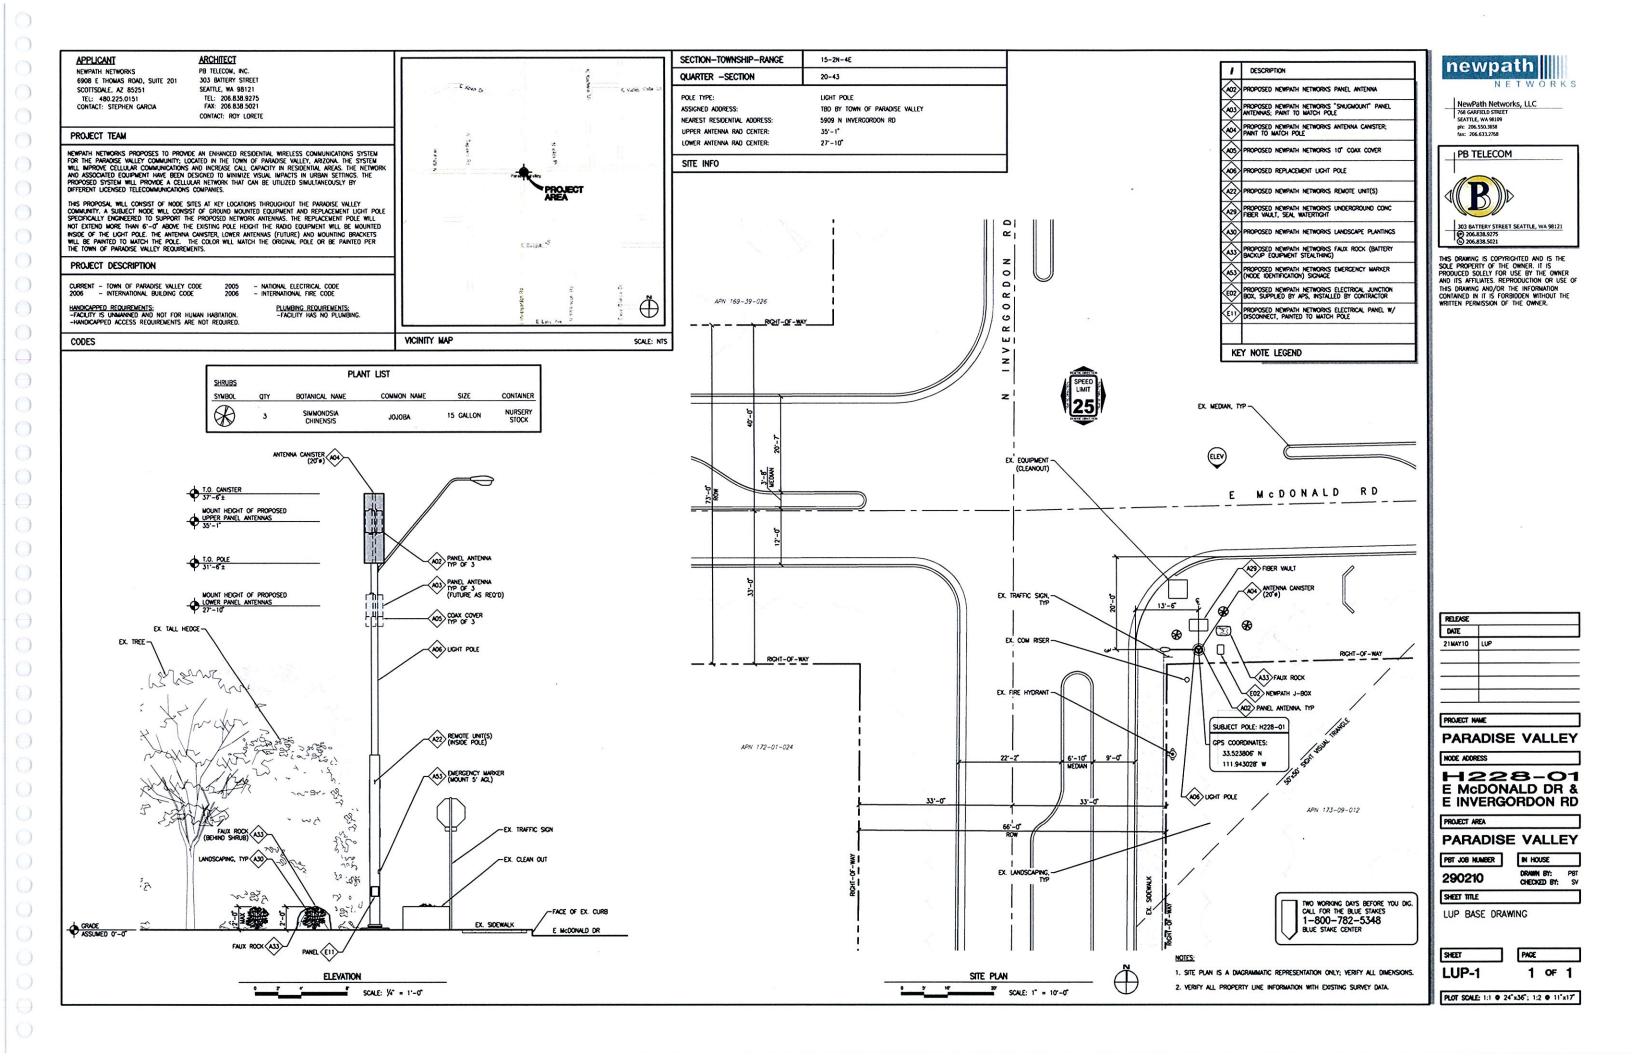

### Scope of Request

Crown Castle is upgrading the equipment at 3 streetlight pole locations. These light poles and equipment are located in the right-of-way at:

- H219 7300 N. Tatum Blvd.
- H228 6401 E. McDonald Dr.
- H232 5395 N. Invergordon Rd.

### **File #: 20-186**

any changes to the finish and/or color of the equipment cages will require Town Manager or Designee approval.

H228 - 6401 E. McDonald Drive. The applicant is proposing to replace the faux rock and relocate the equipment from the corner of Invergordon Rd and McDonald Dr further south on Invergordon Rd. The new equipment and cage will be located approximately 60' further south from the existing faux rock location. The new equipment cage is 3'x3'x3' in size (with 1 solid and 3 mesh panels) and will be screened with 3 creosote bushes.

The solid portion of the cage will face Invergordon Road and the equipment cage will have a "bare metal" or "unprotected" initial finish that will allow it to rust over time. Stipulations were added to identify: