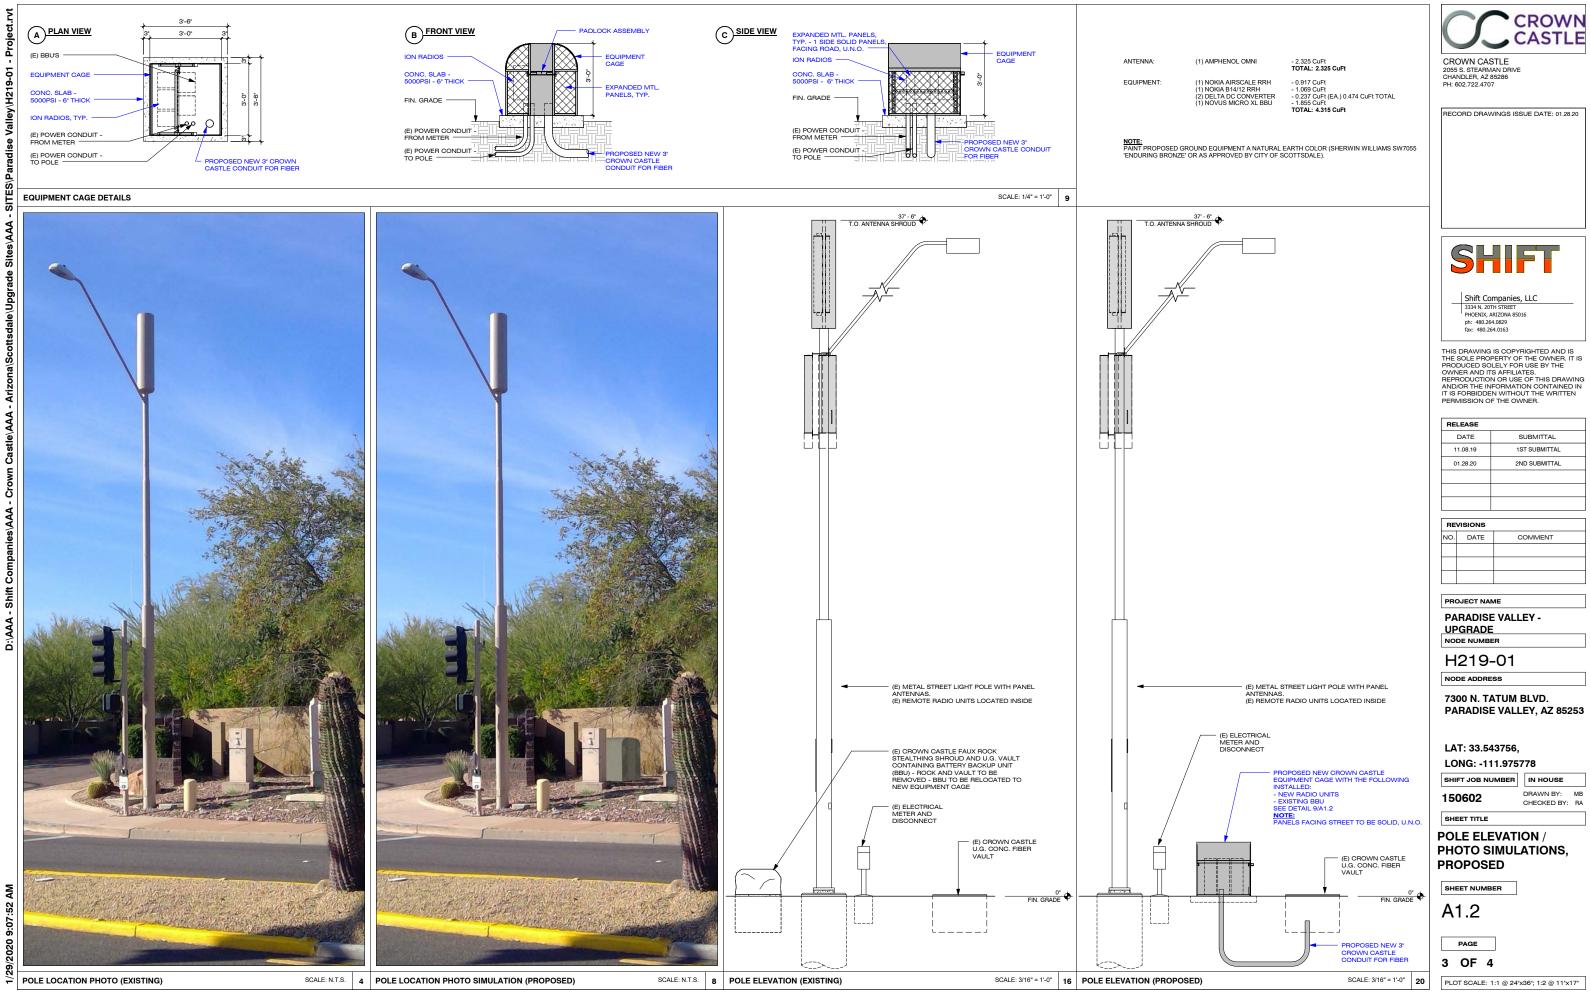

### Scope of Request

Crown Castle is upgrading the equipment at 3 streetlight pole locations. These light poles and equipment are located in the right-of-way at:

- H219 7300 N. Tatum Blvd.
- H228 6401 E. McDonald Dr.
- H232 5395 N. Invergordon Rd.

To accommodate the upgraded equipment and to dissipate heat from the new equipment at these 3 sites, the applicant is proposing to relocate the equipment and replace the faux rock screen with a concrete pad on grade and a 3' x 3' x 3' equipment cage. The new equipment cage consists of one solid panel and three mesh panels. The mesh panels will vent the heat generated by the equipment and eliminate the need for fan-cooled equipment (which may require larger insulated cabinets to dampen the noise generated from the fans). The screens may be orientated in any direction and painted any color the Town prefers. Creosote bushes will be placed around the H228 and H232 sites to provide additional screening. The new landscaping will be maintained by a landscaper for one year to help ensure the Creosote bushes take root and survive. Landscaping will not be placed around the H219 equipment cage since it will be placed behind and partially screened by the existing utility cabinets. New landscaping at this location may also obstruct or impede access to the existing utility cabinets.

In summary, the applicant is proposing the following changes:

H219 - 7300 N. Tatum Boulevard. The applicant is proposing to replace the faux rock and relocate the equipment from the corner of Tatum Blvd and Clearwater Pkwy several feet northwest of the streetlight. The new equipment and cage will be located approximately 14' away from the existing faux rock location (placed between the existing fence wall and existing utility cabinets). The new equipment cage is 3'x3'x3' in size (with 1 solid and 3 mesh panels). The solid portion of the cage will face Tatum Blvd. and the equipment cage will have a "bare metal" or "unprotected" initial finish that will allow it to rust over time. A stipulation was added to identify that

### **File #: 20-186**

any changes to the finish and/or color of the equipment cages will require Town Manager or Designee approval.

H228 - 6401 E. McDonald Drive. The applicant is proposing to replace the faux rock and relocate the equipment from the corner of Invergordon Rd and McDonald Dr further south on Invergordon Rd. The new equipment and cage will be located approximately 60' further south from the existing faux rock location. The new equipment cage is 3'x3'x3' in size (with 1 solid and 3 mesh panels) and will be screened with 3 creosote bushes.

The solid portion of the cage will face Invergordon Road and the equipment cage will have a "bare metal" or "unprotected" initial finish that will allow it to rust over time. Stipulations were added to identify:

- That any changes to the finish and/or color of the equipment cages will require Town Manager or Designee approval, and
- That the new landscaping shall be maintained by a landscaper for one year to help ensure that the Creosote bushes take root and survive. If the landscaping dies, it shall be replaced with plants in accordance with the approved plans and any changes to the landscaping shall require Town Manager or Designee approval.

THIS PROJECT UPGRADE WILL CONSIST OF THE REPLACEMENT OF AN EXISTING FAUX ROCK STEALTHING SHROUD (BATTERY BACKUP UNIT), WITH A NEW EQUIPMENT CAGE. EXISTING BATTERY BACKUP UNITS WILL BE MOVED TO THE NEW CAGE. NEW RADIO UNITS WILL ALSO BE INSTALLED IN THE CAGE. A NEW U.G. FIBER CONDUIT WILL BE INSTALLED FROM THE EQUIPMENT CAGE TO THE EXISTING FIBER VAULT.