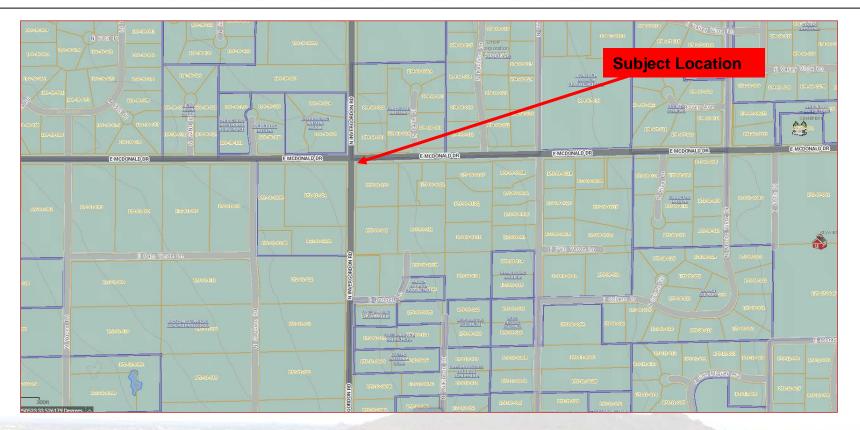

### Scope of Request

Crown Castle is upgrading the equipment at 3 streetlight pole locations. These light poles and equipment are located in the right-of-way at:

- H219 7300 N. Tatum Blvd.
- H228 6401 E. McDonald Dr.
- H232 5395 N. Invergordon Rd.

In summary, the applicant is proposing the following changes:

H219 - 7300 N. Tatum Boulevard. The applicant is proposing to replace the faux rock and relocate the equipment from the corner of Tatum Blvd and Clearwater Pkwy several feet northwest of the streetlight. The new equipment and cage will be located approximately 14' away from the existing faux rock location (placed between the existing fence wall and existing utility cabinets). The new equipment cage is 3'x3'x3' in size (with 1 solid and 3 mesh panels). The solid portion of the cage will face Tatum Blvd. and the equipment cage will have a "bare metal" or "unprotected" initial finish that will allow it to rust over time. A stipulation was added to identify that

### **File #: 20-186**

any changes to the finish and/or color of the equipment cages will require Town Manager or Designee approval.

H228 - 6401 E. McDonald Drive. The applicant is proposing to replace the faux rock and relocate the equipment from the corner of Invergordon Rd and McDonald Dr further south on Invergordon Rd. The new equipment and cage will be located approximately 60' further south from the existing faux rock location. The new equipment cage is 3'x3'x3' in size (with 1 solid and 3 mesh panels) and will be screened with 3 creosote bushes.

H232 - 5395 N. Invergordon Road. The applicant is proposing to replace the faux rock and relocate the equipment from the corner of Invergordon Rd and Jackrabbit Rd further south on Invergordon Rd. The new equipment and cage will be located approximately 50' further south from the existing faux rock location. The new equipment cage is 3'x3'x3' in size (with 1 solid and 3 mesh panels) and will be screened with 3 creosote bushes.