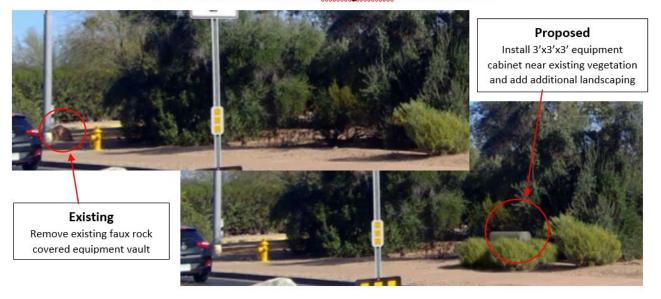

To accommodate the upgraded equipment and to dissipate heat from the new equipment at these 3 sites, the applicant is proposing to relocate the equipment and replace the faux rock screen with a concrete pad on grade and a 3' x 3' x 3' equipment cage. The new equipment cage consists of one solid panel and three mesh panels. The mesh panels will vent the heat generated by the equipment and eliminate the need for fan-cooled equipment (which may require larger insulated cabinets to dampen the noise generated from the fans). The screens may be orientated in any direction and painted any color the Town prefers. Creosote bushes will be placed around the H228 and H232 sites to provide additional screening. The new landscaping will be maintained by a landscaper for one year to help ensure the Creosote bushes take root and survive. Landscaping will not be placed around the H219 equipment cage since it will be placed behind and partially screened by the existing utility cabinets. New landscaping at this location may also obstruct or impede access to the existing utility cabinets.

To accommodate the changes in equipment at these 3 sites, Crown Castle considered all possible configurations including placing the equipment into a new, pole-mounted cabinet, installing a larger, 36" tall faux rock structure near the pole, as well as, installing an underground vault. Due to heat dissipation issues with the electronic equipment, we were unable to proceed with these alternative options, including the use of a decorative cabinet. All other small wireless sites in the Town have an existing 48"x36"x24" equipment cage or 24't x 24"w faux cactus structure, allowing the replacement equipment to fit and operate effectively. To accommodate the equipment modifications at the 3 streetlight poles, we'll remove the existing faux rock-covered partial vault, install a new concrete pad at grade and place a new 3' x 3' x 3' equipment cage on it. This new ground cabinet features a single solid panel side with 3 mesh panels, can be painted any color the Town prefers and oriented in any direction. The mesh panels help dissipate the heat and eliminate the need for additional fan-cooled equipment that would generate sound or the use of a much larger, insulated cabinet. The proposed addition of Creosote bushes, similar to what is in the vicinity, placed around the new cabinet will further provide screening of views and will be maintained by a landscaper until established (approximately 1 year).