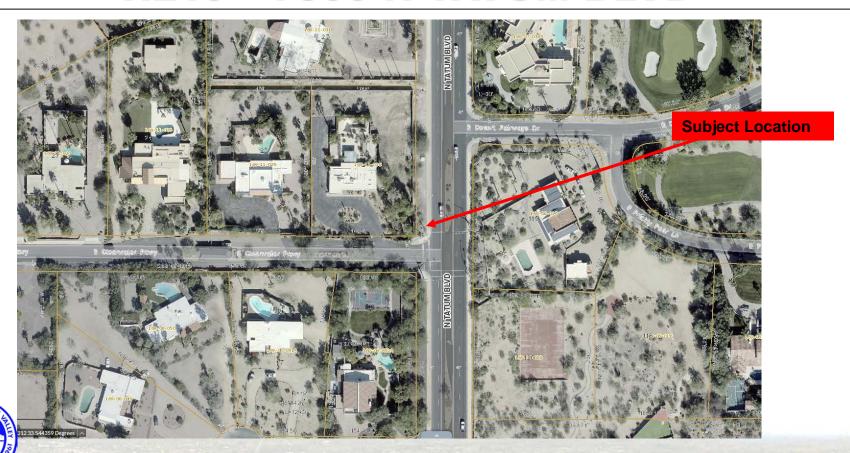

### Scope of Request

Crown Castle is upgrading the equipment at 3 streetlight pole locations. These light poles and equipment are located in the right-of-way at:

- H219 7300 N. Tatum Blvd.
- H228 6401 E. McDonald Dr.
- H232 5395 N. Invergordon Rd.