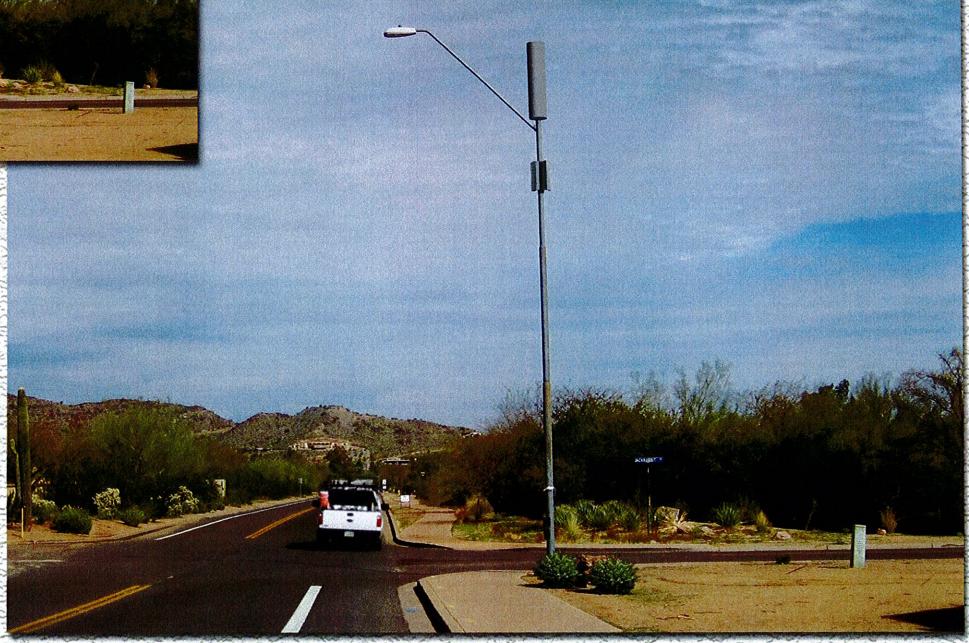

H232 - 5395 N. Invergordon Road. The applicant is proposing to replace the faux rock and relocate the equipment from the corner of Invergordon Rd and Jackrabbit Rd further south on Invergordon Rd. The new equipment and cage will be located approximately 50' further south from the existing faux rock location. The new equipment cage is 3'x3'x3' in size (with 1 solid and 3 mesh panels) and will be screened with 3 creosote bushes.

The solid portion of the cage will face Invergordon Road and the equipment cage will have a "bare metal" or "unprotected" initial finish that will allow it to rust over time. Stipulations were added to identify: