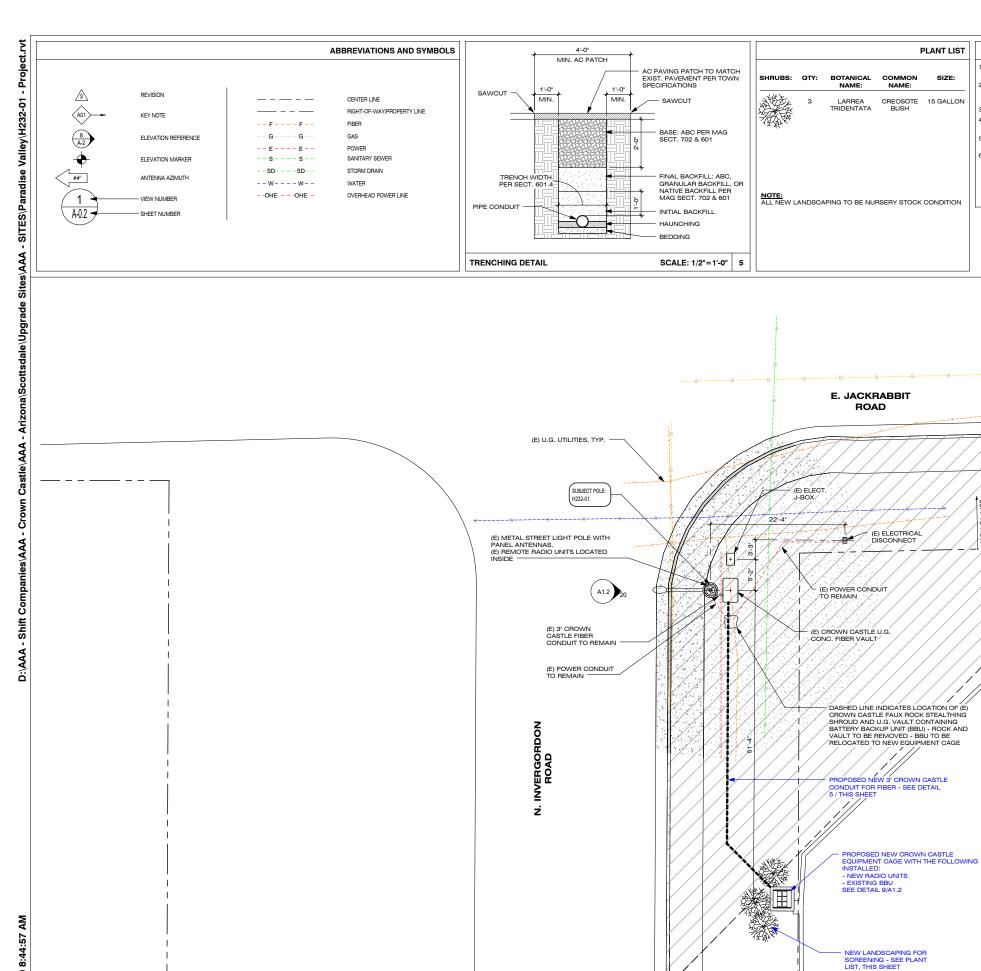

To accommodate the upgraded equipment and to dissipate heat from the new equipment at these 3 sites, the applicant is proposing to relocate the equipment and replace the faux rock screen with a concrete pad on grade and a 3' x 3' x 3' equipment cage. The new equipment cage consists of one solid panel and three mesh panels. The mesh panels will vent the heat generated by the equipment and eliminate the need for fan-cooled equipment (which may require larger insulated cabinets to dampen the noise generated from the fans). The screens may be orientated in any direction and painted any color the Town prefers. Creosote bushes will be placed around the H228 and H232 sites to provide additional screening. The new landscaping will be maintained by a landscaper for one year to help ensure the Creosote bushes take root and survive. Landscaping will not be placed around the H219 equipment cage since it will be placed behind and partially screened by the existing utility cabinets. New landscaping at this location may also obstruct or impede access to the existing utility cabinets.

H232 - 5395 N. Invergordon Road. The applicant is proposing to replace the faux rock and relocate the equipment from the corner of Invergordon Rd and Jackrabbit Rd further south on Invergordon Rd. The new equipment and cage will be located approximately 50' further south from the existing faux rock location. The new equipment cage is 3'x3'x3' in size (with 1 solid and 3 mesh panels) and will be screened with 3 creosote bushes.

To accommodate the changes in equipment at these 3 sites, Crown Castle considered all possible configurations including placing the equipment into a new, pole-mounted cabinet, installing a larger, 36" tall faux rock structure near the pole, as well as, installing an underground vault. Due to heat dissipation issues with the electronic equipment, we were unable to proceed with these alternative options, including the use of a decorative cabinet. All other small wireless sites in the Town have an existing 48"x36"x24" equipment cage or 24't x 24"w faux cactus structure, allowing the replacement equipment to fit and operate effectively. To accommodate the equipment modifications at the 3 streetlight poles, we'll remove the existing faux rock-covered partial vault, install a new concrete pad at grade and place a new 3' x 3' x 3' equipment cage on it. This new ground cabinet features a single solid panel side with 3 mesh panels, can be painted any color the Town prefers and oriented in any direction. The mesh panels help dissipate the heat and eliminate the need for additional fan-cooled equipment that would generate sound or the use of a much larger, insulated cabinet. The proposed addition of Creosote bushes, similar to what is in the vicinity, placed around the new cabinet will further provide screening of views and will be maintained by a landscaper until established (approximately 1 year).

THIS PROJECT UPGRADE WILL CONSIST OF THE REPLACEMENT OF AN EXISTING FAUX ROCK STEALTHING SHROUD (BATTERY BACKUP UNIT), WITH A NEW EQUIPMENT CAGE. EXISTING BATTERY BACKUP UNITS WILL BE MOVED TO THE NEW CAGE. NEW RADIO UNITS WILL ALSO BE INSTALLED IN THE CAGE. A NEW U.G. FIBER CONDUIT WILL BE INSTALLED FROM THE EQUIPMENT CAGE TO THE EXISTING FIBER VAULT.

PH: 480.348.3692

CONTACT: T.B.D.

Company: CROWN CASTLE 2055 S. STEARMAN DR CHANDLER, AZ 85286 480.586.4306 480.686.8975 MATT BOND

THIS PROJECT UPGRADE WILL CONSIST OF THE REPLACEMENT OF AN EXISTING FAUX ROCK STEALTHING SHROUD (BATTERY BACKUP UNIT), WITH A NEW EQUIPMENT CAGE. EXISTING BATTERY BACKUP UNITS WILL BE MOVED TO THE NEW CAGE. NEW RADIO UNITS WILL ALSO BE INSTALLED IN THE CAGE. A NEW U.G. FIBER CONDUIT WILL BE INSTALLED FROM THE EQUIPMENT CAGE TO THE EXISTING FIBER VAULT.