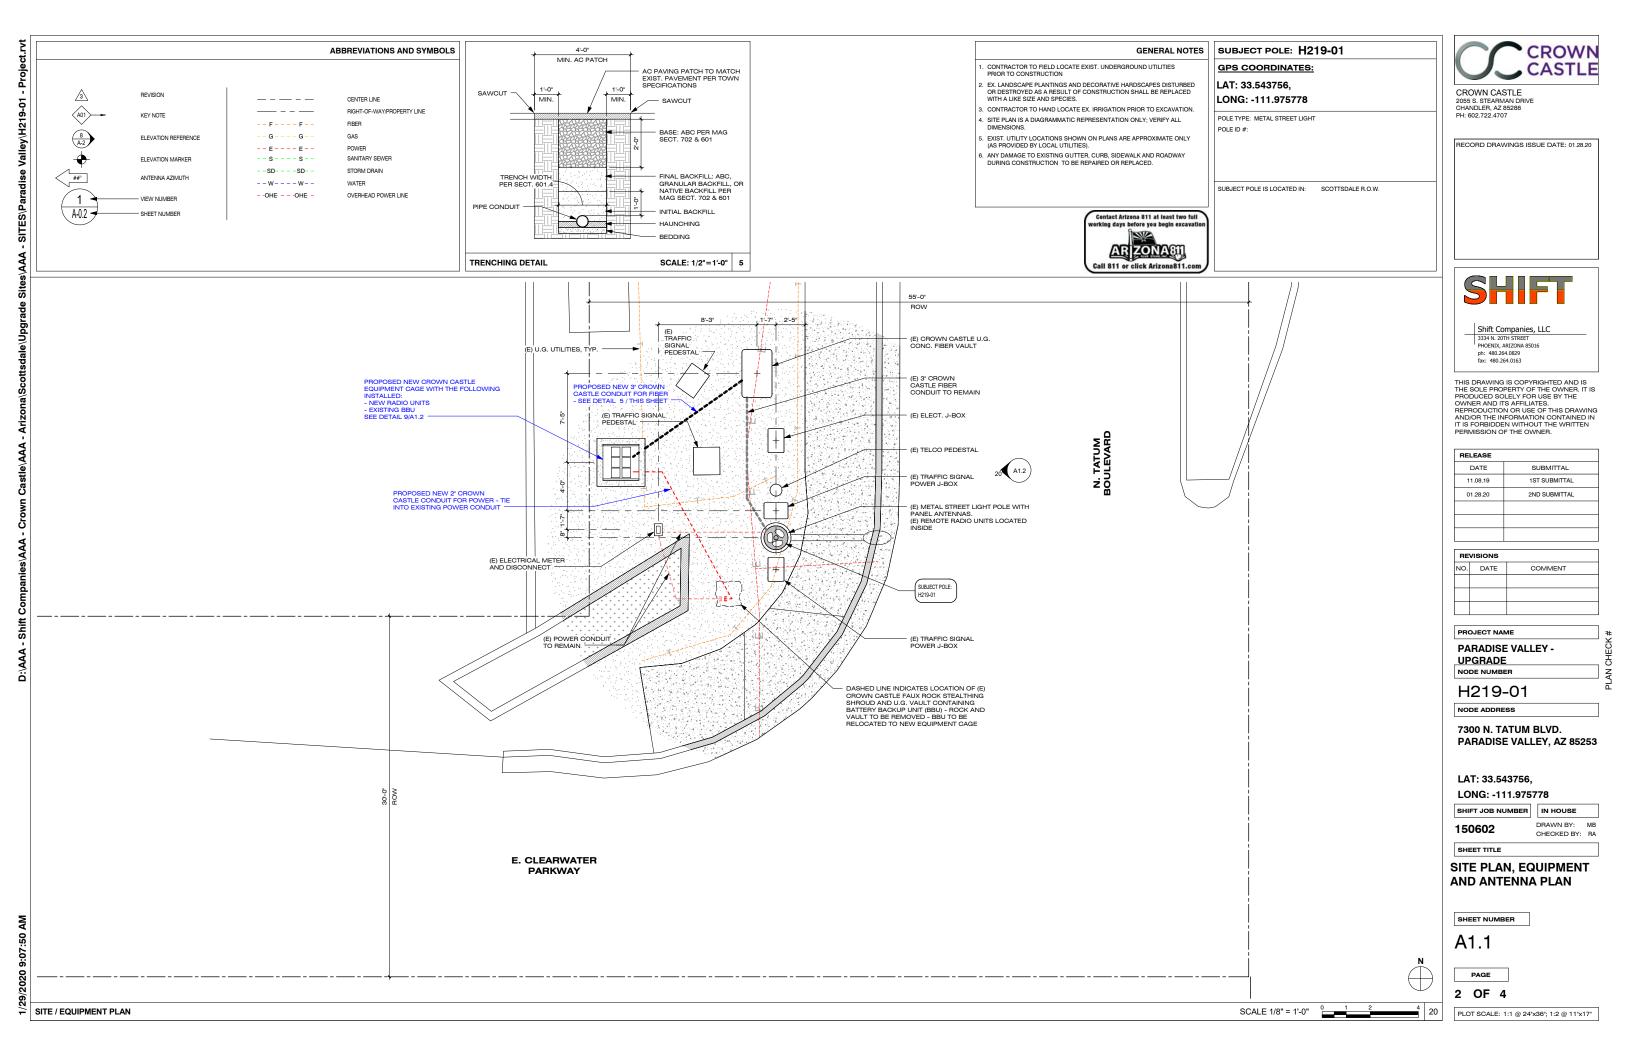

To accommodate the upgraded equipment and to dissipate heat from the new equipment at these 3 sites, the applicant is proposing to relocate the equipment and replace the faux rock screen with a concrete pad on grade and a 3' x 3' x 3' equipment cage. The new equipment cage consists of one solid panel and three mesh panels. The mesh panels will vent the heat generated by the equipment and eliminate the need for fan-cooled equipment (which may require larger insulated cabinets to dampen the noise generated from the fans). The screens may be orientated in any direction and painted any color the Town prefers. Creosote bushes will be placed around the H228 and H232 sites to provide additional screening. The new landscaping will be maintained by a landscaper for one year to help ensure the Creosote bushes take root and survive. Landscaping will not be placed around the H219 equipment cage since it will be placed behind and partially screened by the existing utility cabinets. New landscaping at this location may also obstruct or impede access to the existing utility cabinets.

In summary, the applicant is proposing the following changes:

H219 - 7300 N. Tatum Boulevard. The applicant is proposing to replace the faux rock and relocate the equipment from the corner of Tatum Blvd and Clearwater Pkwy several feet northwest of the streetlight. The new equipment and cage will be located approximately 14' away from the existing faux rock location (placed between the existing fence wall and existing utility cabinets). The new equipment cage is 3'x3'x3' in size (with 1 solid and 3 mesh panels). The solid portion of the cage will face Tatum Blvd. and the equipment cage will have a "bare metal" or "unprotected" initial finish that will allow it to rust over time. A stipulation was added to identify that

THIS PROJECT UPGRADE WILL CONSIST OF THE REPLACEMENT OF AN EXISTING FAUX ROCK STEALTHING SHROUD (BATTERY BACKUP UNIT), WITH A NEW EQUIPMENT CAGE. EXISTING BATTERY BACKUP UNITS WILL BE MOVED TO THE NEW CAGE. NEW RADIO UNITS WILL ALSO BE INSTALLED IN THE CAGE. A NEW U.G. FIBER CONDUIT WILL BE INSTALLED FROM THE EQUIPMENT CAGE TO THE EXISTING FIBER VAULT.