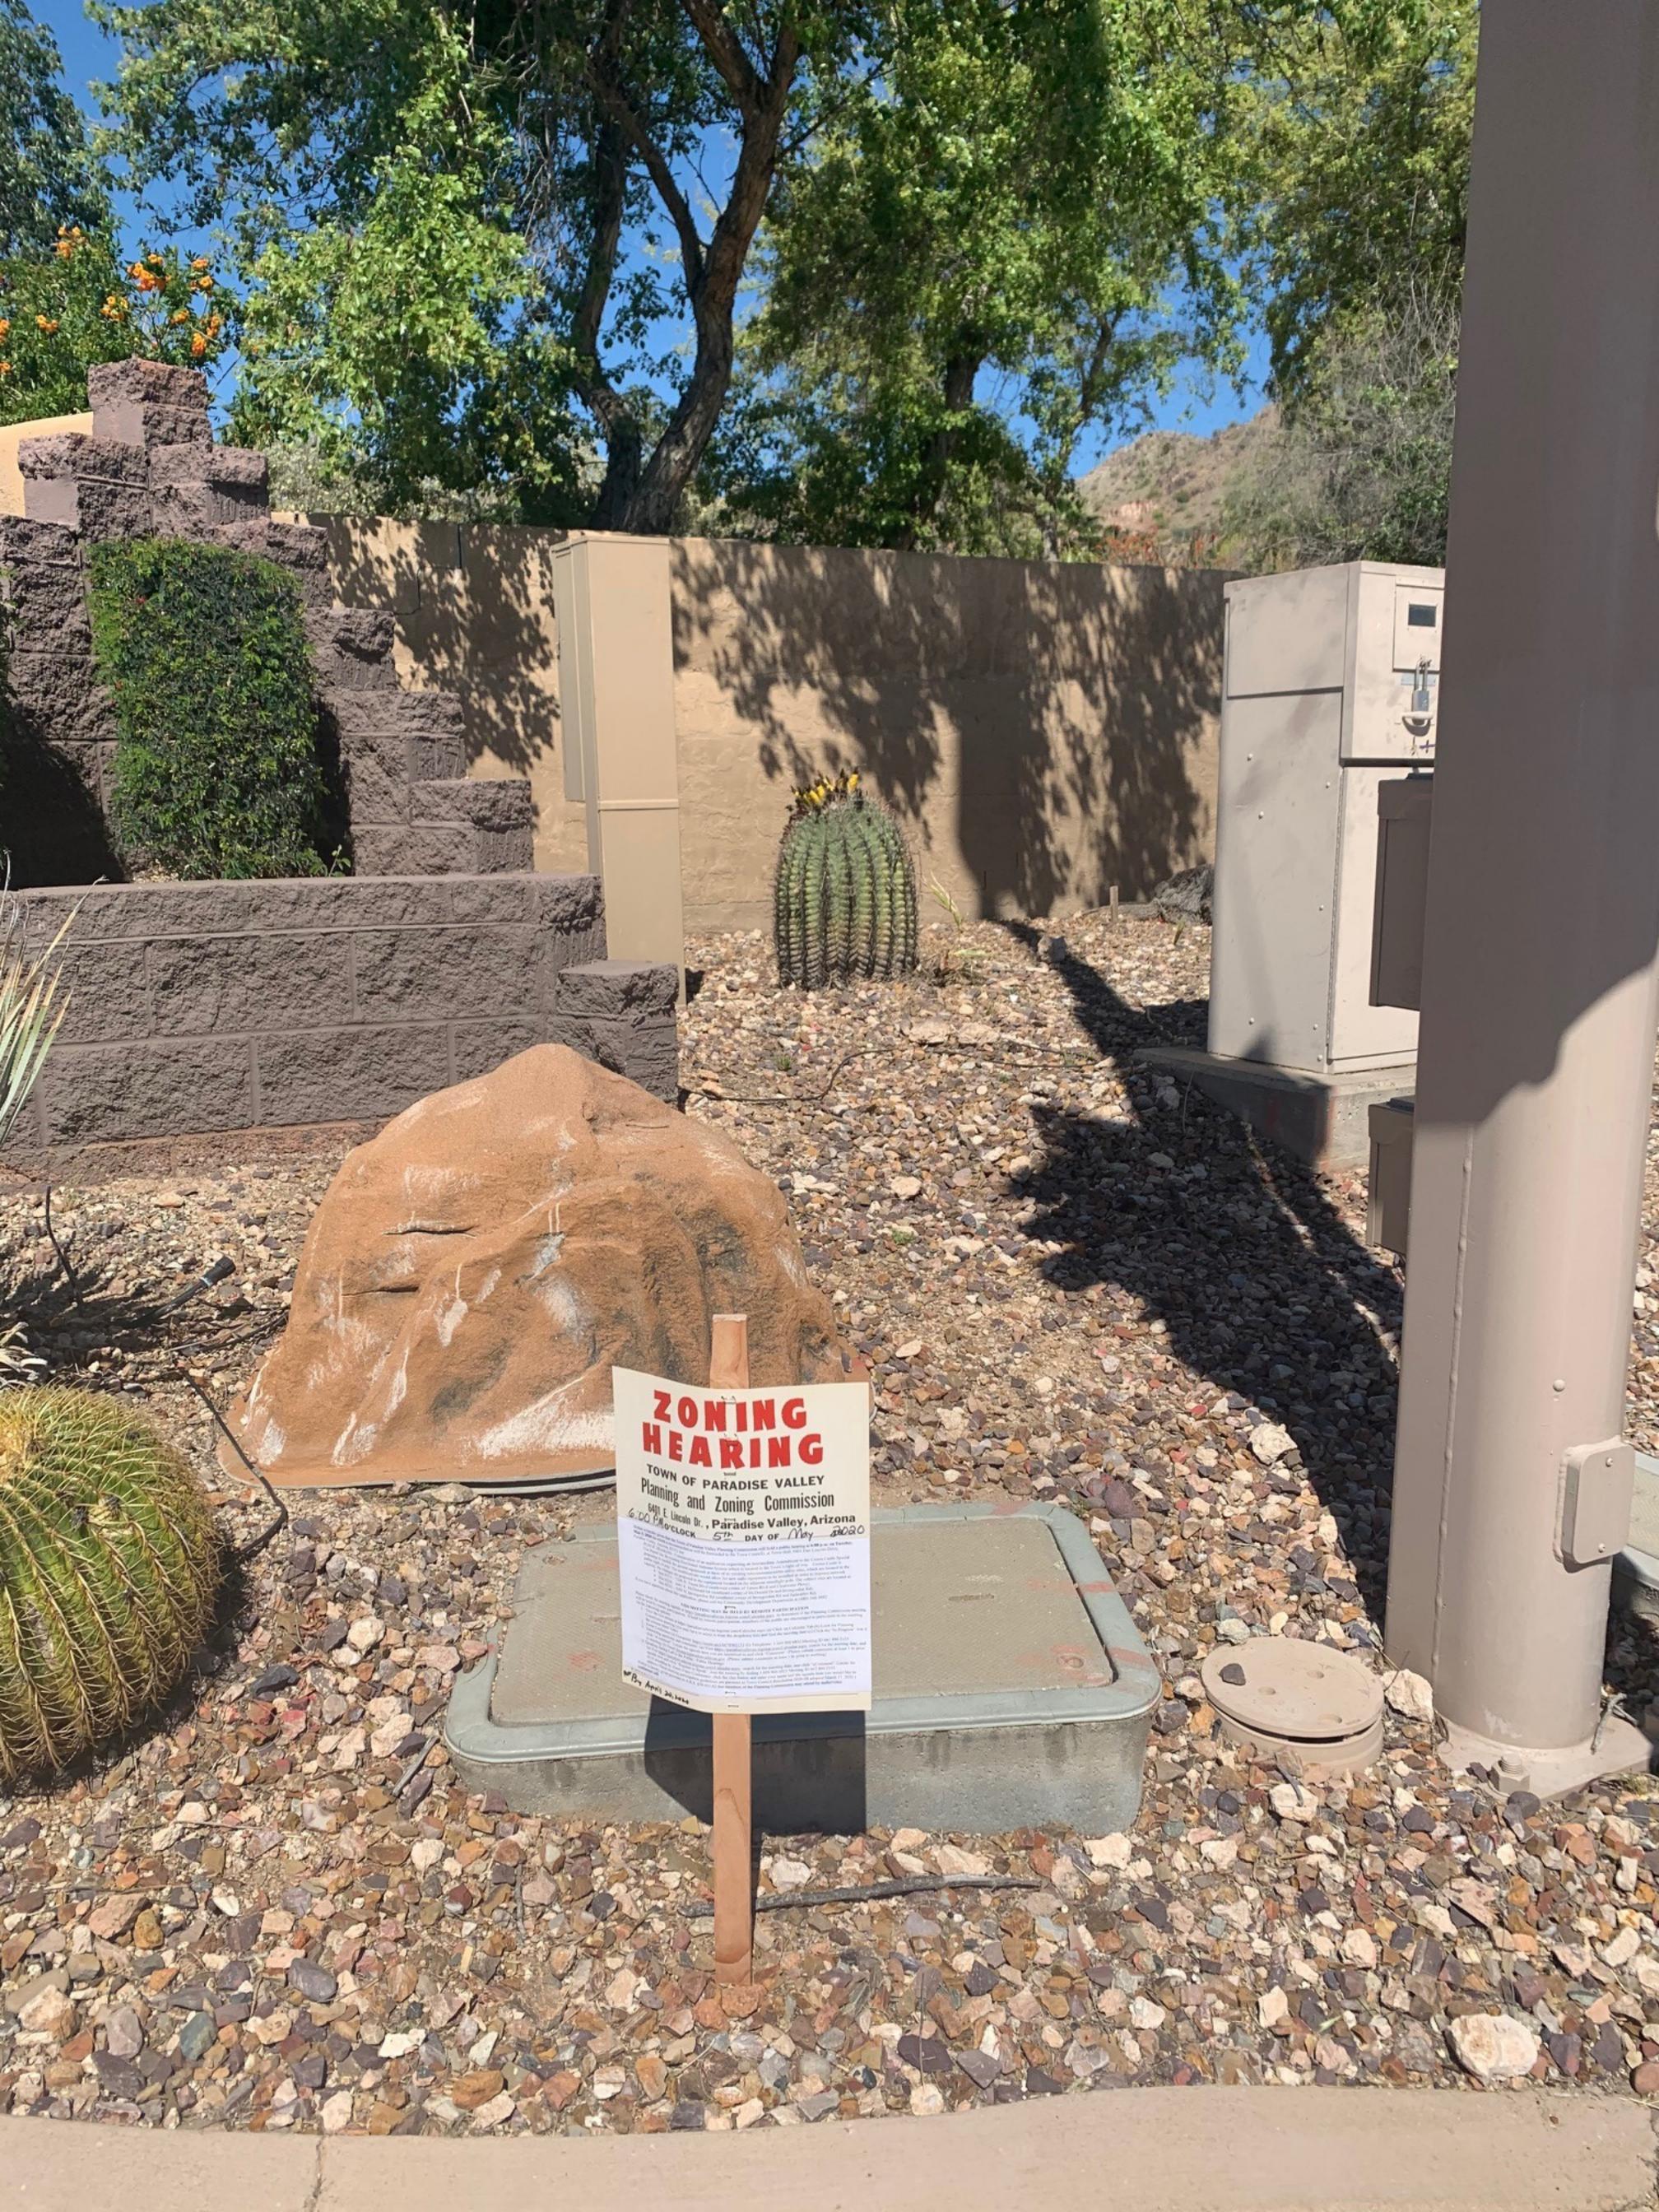

### **Public Comment**

Public notification was performed in accordance with the public hearing and Intermediate SUP Amendment process. Staff received two inquires regarding the application. One resident inquired if this would improve his coverage and was supportive of the request. The other resident was inquiring if the improvements were to accommodate 5G. Staff clarified that the applicant currently does not have plans for 5G at these three sites and that the new cages will prevent the equipment from overheating. The applicant also held a Citizen Review meeting on April 20, 2020. A copy of the Citizen Review meeting minutes is enclosed for reference.