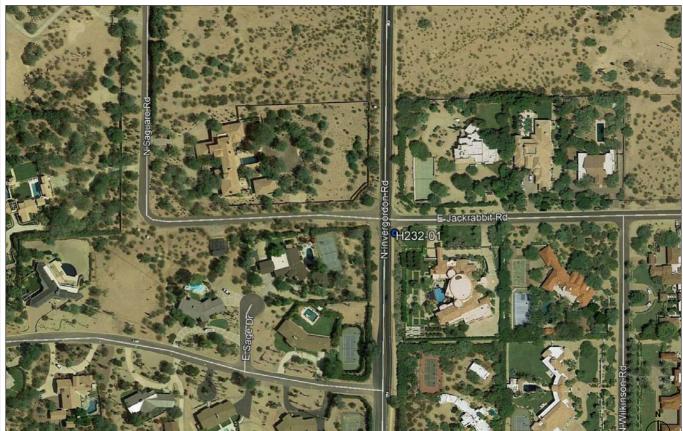

H232 - 5395 N. Invergordon Road. The applicant is proposing to replace the faux rock and relocate the equipment from the corner of Invergordon Rd and Jackrabbit Rd further south on Invergordon Rd. The new equipment and cage will be located approximately 50' further south from the existing faux rock location. The new equipment cage is 3'x3'x3' in size (with 1 solid and 3 mesh panels) and will be screened with 3 creosote bushes.

# H232 - 5395 N INVERGORDON RD

**Aerial Photo** 

# H232 - 5395 N INVERGORDON RD