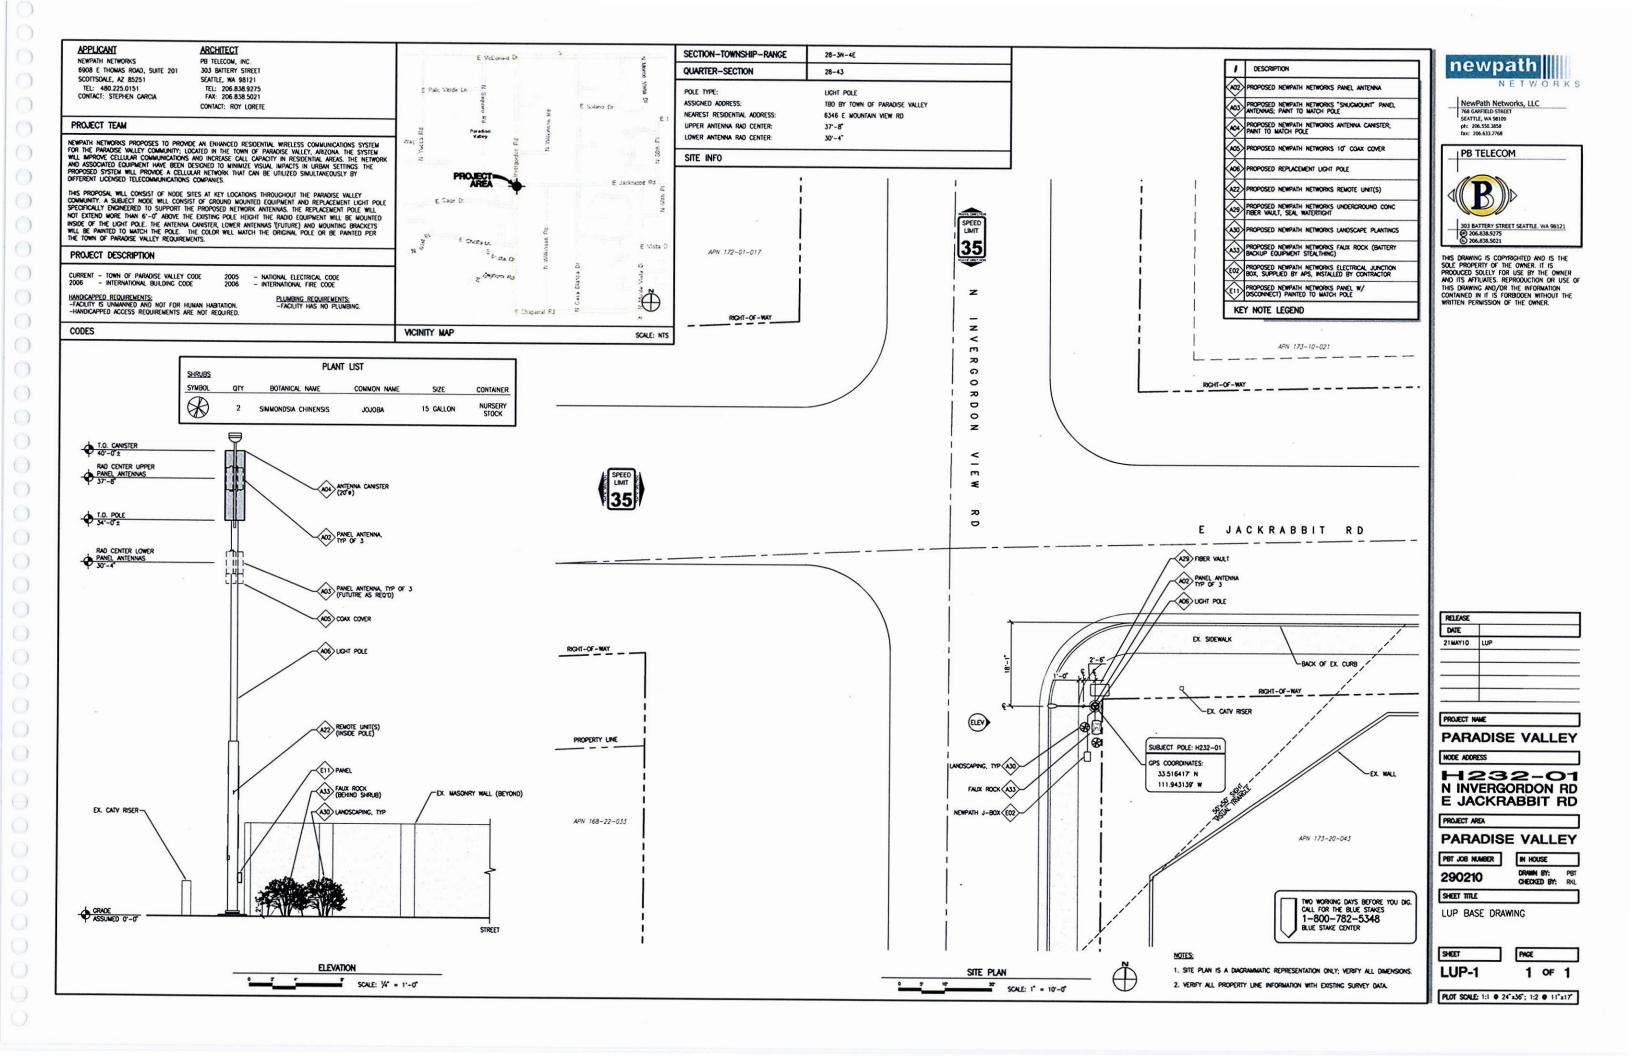

H232 - 5395 N. Invergordon Road. The applicant is proposing to replace the faux rock and relocate the equipment from the corner of Invergordon Rd and Jackrabbit Rd further south on Invergordon Rd. The new equipment and cage will be located approximately 50' further south from the existing faux rock location. The new equipment cage is 3'x3'x3' in size (with 1 solid and 3 mesh panels) and will be screened with 3 creosote bushes.

SUBJECT POLE: H232-01 GPS COORDINATES: LAT: 33.516431, LONG: -111.943133

POLE TYPE: METAL STREET LIGHT

SIGHT VISIBILITY TRIANGLE

- PER TOWN CODE, SEC.

POLE ID #:

SUBJECT POLE IS LOCATED IN: SCOTTSDALE R.O.W.