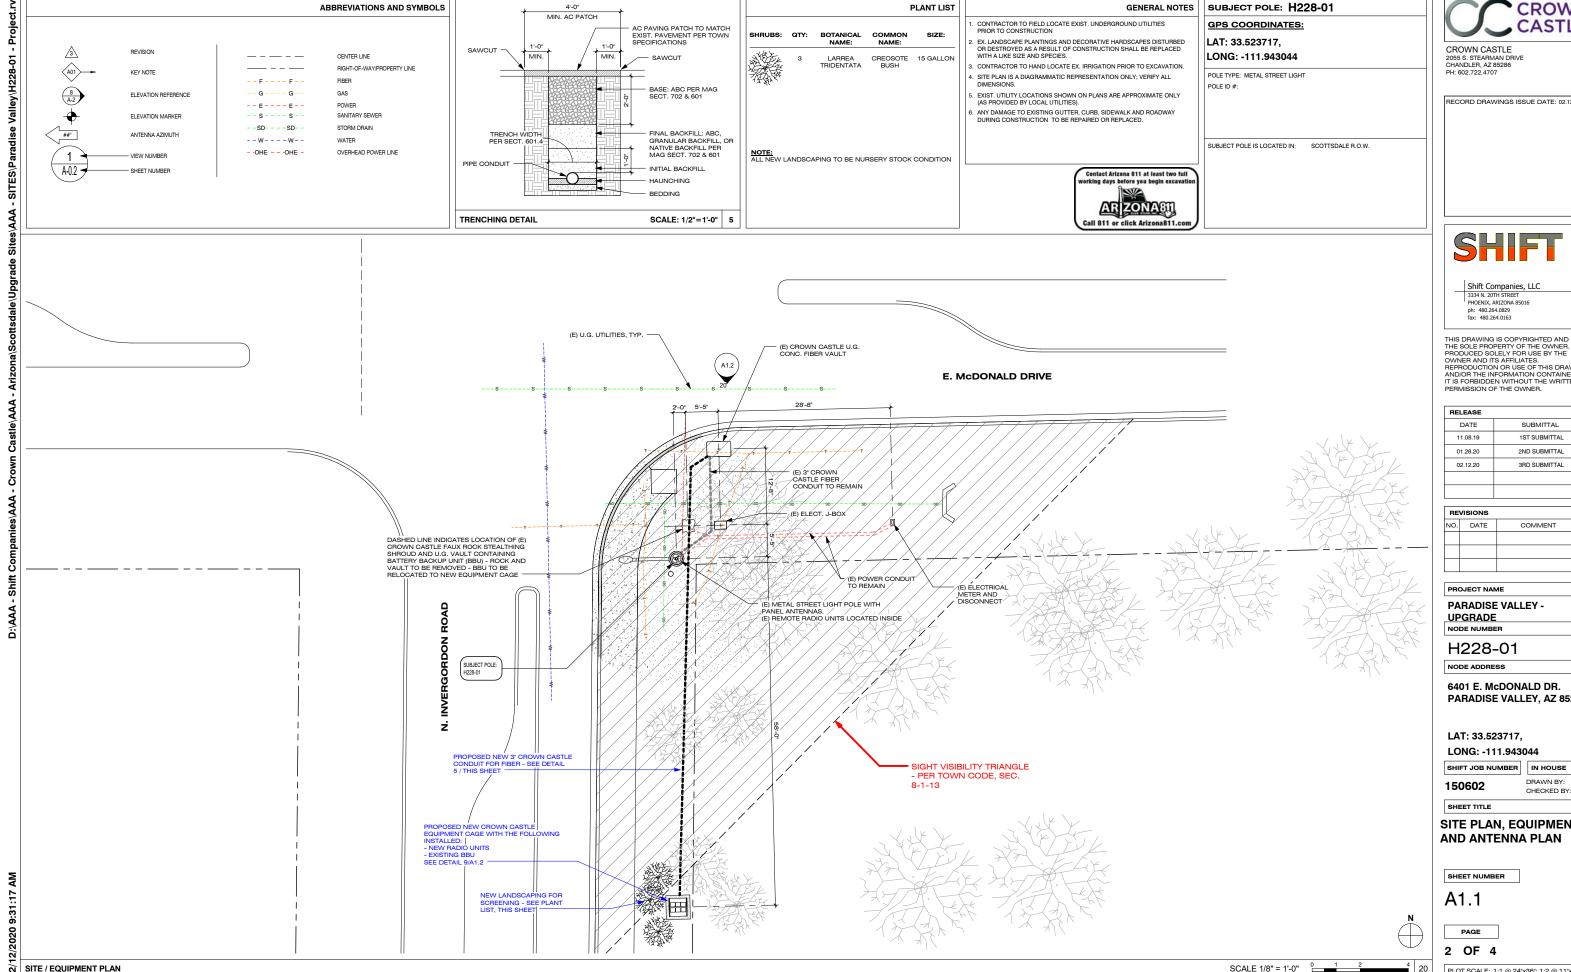

### Scope of Request

Crown Castle is upgrading the equipment at 3 streetlight pole locations. These light poles and equipment are located in the right-of-way at:

- H219 7300 N. Tatum Blvd.
- H228 6401 E. McDonald Dr.
- H232 5395 N. Invergordon Rd.

### **File #: 20-186**

any changes to the finish and/or color of the equipment cages will require Town Manager or Designee approval.

H228 - 6401 E. McDonald Drive. The applicant is proposing to replace the faux rock and relocate the equipment from the corner of Invergordon Rd and McDonald Dr further south on Invergordon Rd. The new equipment and cage will be located approximately 60' further south from the existing faux rock location. The new equipment cage is 3'x3'x3' in size (with 1 solid and 3 mesh panels) and will be screened with 3 creosote bushes.

The solid portion of the cage will face Invergordon Road and the equipment cage will have a "bare metal" or "unprotected" initial finish that will allow it to rust over time. Stipulations were added to identify:

- That any changes to the finish and/or color of the equipment cages will require Town Manager or Designee approval, and
- That the new landscaping shall be maintained by a landscaper for one year to help ensure that the Creosote bushes take root and survive. If the landscaping dies, it shall be replaced with plants in accordance with the approved plans and any changes to the landscaping shall require Town Manager or Designee approval.

Company: CROWN CASTLE 2055 S. STEARMAN DR CHANDLER, AZ 85286

480.586.4306 480.686.8975 MATT BOND

THIS PROJECT UPGRADE WILL CONSIST OF THE REPLACEMENT OF AN EXISTING FAUX ROCK STEALTHING SHROUD (BATTERY BACKUP UNIT), WITH A NEW EQUIPMENT CAGE. EXISTING BATTERY BACKUP UNITS WILL BE MOVED TO THE NEW CAGE. NEW RADIO UNITS WILL ALSO BE INSTALLED IN THE CAGE. A NEW U.G. FIBER CONDUIT WILL BE INSTALLED FROM THE EQUIPMENT CAGE TO THE EXISTING FIBER VAULT.

13. THE VAULTS INSTALLED IN CONJUNCTION WITH THE INDIVIDUAL ANTENNA NODES SHALL BE FLUSH WITH THE GROUND.

SITE / EQUIPMENT PLAN

GENERAL NOTES

CONTRACTOR TO FIELD LOCATE EXIST. UNDERGROUND UTILITIES PRIOR TO CONSTRUCTION

EX. LANDSCAPE PLANTINGS AND DECORATIVE HARDSCAPES DISTURBED OR DESTROYED AS A RESULT OF CONSTRUCTION SHALL BE REPLACED WITH A LIKE SIZE AND SPECIES.

CONTRACTOR TO HAND LOCATE EX. IRRIGATION PRIOR TO EXCAVATION. SITE PLAN IS A DIAGRAMMATIC REPRESENTATION ONLY; VERIFY ALL

5. EXIST. UTILITY LOCATIONS SHOWN ON PLANS ARE APPROXIMATE ONLY (AS PROVIDED BY LOCAL UTILITIES).

S. ANY DAMAGE TO EXISTING GUTTER, CURB, SIDEWALK AND ROADWAY DURING CONSTRUCTION TO BE REPAIRED OR REPLACED.

SUBJECT POLE: H232-01 GPS COORDINATES: LAT: 33.516431, LONG: -111.943133

POLE TYPE: METAL STREET LIGHT

SIGHT VISIBILITY TRIANGLE

- PER TOWN CODE, SEC.

POLE ID #:

SUBJECT POLE IS LOCATED IN: SCOTTSDALE R.O.W.