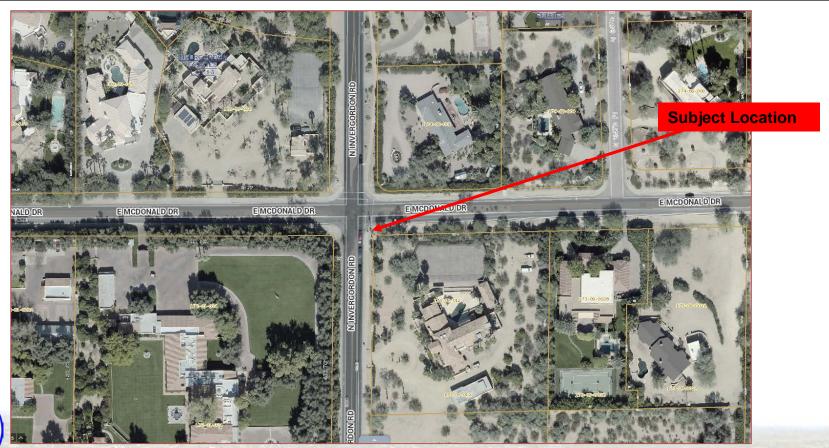

### Scope of Request

Crown Castle is upgrading the equipment at 3 streetlight pole locations. These light poles and equipment are located in the right-of-way at:

- H219 7300 N. Tatum Blvd.
- H228 6401 E. McDonald Dr.
- H232 5395 N. Invergordon Rd.

In summary, the applicant is proposing the following changes:

H219 - 7300 N. Tatum Boulevard. The applicant is proposing to replace the faux rock and relocate the equipment from the corner of Tatum Blvd and Clearwater Pkwy several feet northwest of the streetlight. The new equipment and cage will be located approximately 14' away from the existing faux rock location (placed between the existing fence wall and existing utility cabinets). The new equipment cage is 3'x3'x3' in size (with 1 solid and 3 mesh panels). The solid portion of the cage will face Tatum Blvd. and the equipment cage will have a "bare metal" or "unprotected" initial finish that will allow it to rust over time. A stipulation was added to identify that

### **File #: 20-186**

any changes to the finish and/or color of the equipment cages will require Town Manager or Designee approval.

H228 - 6401 E. McDonald Drive. The applicant is proposing to replace the faux rock and relocate the equipment from the corner of Invergordon Rd and McDonald Dr further south on Invergordon Rd. The new equipment and cage will be located approximately 60' further south from the existing faux rock location. The new equipment cage is 3'x3'x3' in size (with 1 solid and 3 mesh panels) and will be screened with 3 creosote bushes.

H232 - 5395 N. Invergordon Road. The applicant is proposing to replace the faux rock and relocate the equipment from the corner of Invergordon Rd and Jackrabbit Rd further south on Invergordon Rd. The new equipment and cage will be located approximately 50' further south from the existing faux rock location. The new equipment cage is 3'x3'x3' in size (with 1 solid and 3 mesh panels) and will be screened with 3 creosote bushes.