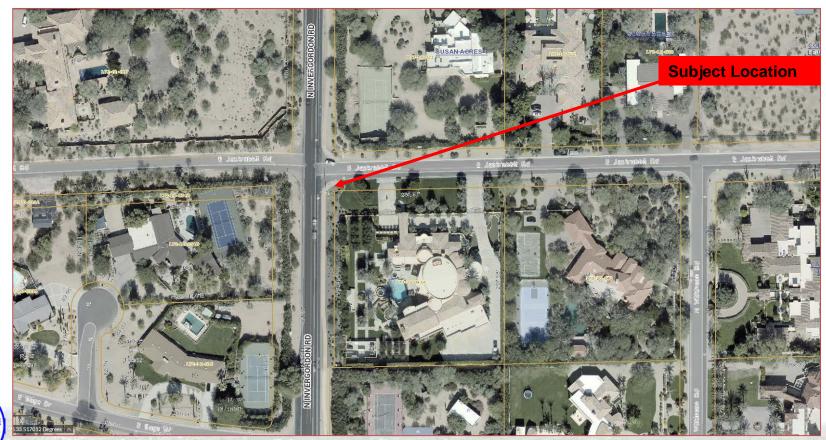

### Scope of Request

Crown Castle is upgrading the equipment at 3 streetlight pole locations. These light poles and equipment are located in the right-of-way at:

- H219 7300 N. Tatum Blvd.
- H228 6401 E. McDonald Dr.
- H232 5395 N. Invergordon Rd.

In summary, the applicant is proposing the following changes:

H219 - 7300 N. Tatum Boulevard. The applicant is proposing to replace the faux rock and relocate the equipment from the corner of Tatum Blvd and Clearwater Pkwy several feet northwest of the streetlight. The new equipment and cage will be located approximately 14' away from the existing faux rock location (placed between the existing fence wall and existing utility cabinets). The new equipment cage is 3'x3'x3' in size (with 1 solid and 3 mesh panels). The solid portion of the cage will face Tatum Blvd. and the equipment cage will have a "bare metal" or "unprotected" initial finish that will allow it to rust over time. A stipulation was added to identify that