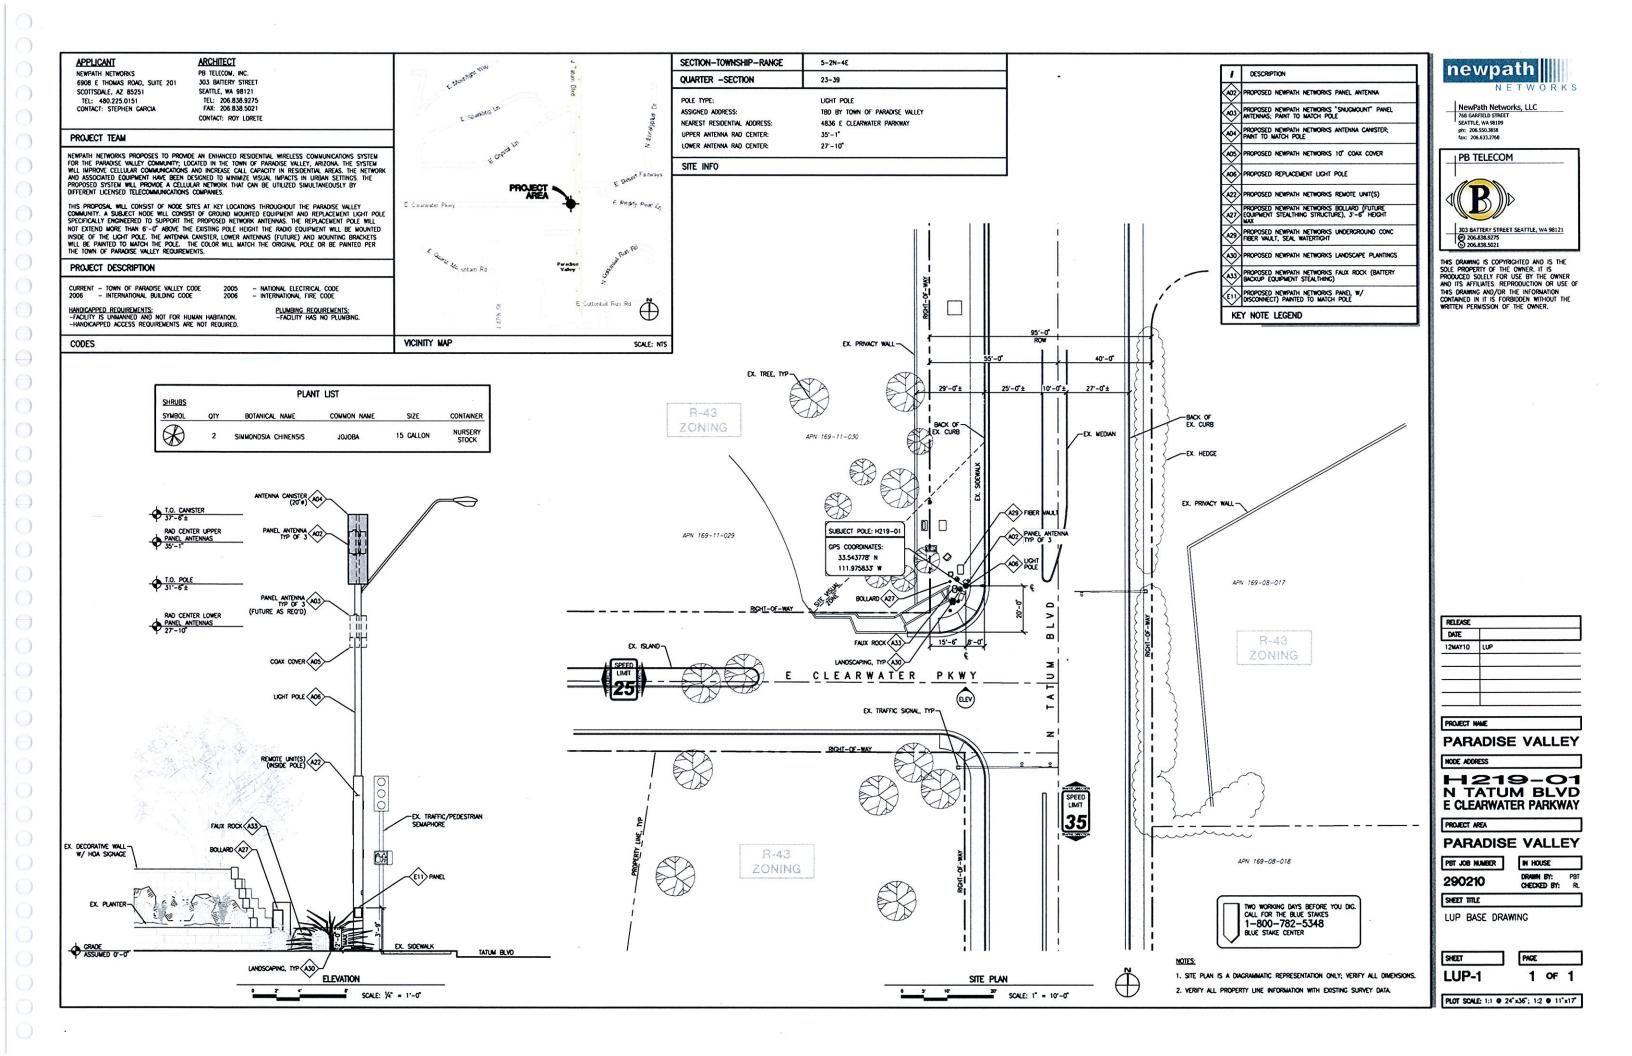

### Scope of Request

Crown Castle is upgrading the equipment at 3 streetlight pole locations. These light poles and equipment are located in the right-of-way at:

- H219 7300 N. Tatum Blvd.
- H228 6401 E. McDonald Dr.
- H232 5395 N. Invergordon Rd.

To accommodate the upgraded equipment and to dissipate heat from the new equipment at these 3 sites, the applicant is proposing to relocate the equipment and replace the faux rock screen with a concrete pad on grade and a 3' x 3' x 3' equipment cage. The new equipment cage consists of one solid panel and three mesh panels. The mesh panels will vent the heat generated by the equipment and eliminate the need for fan-cooled equipment (which may require larger insulated cabinets to dampen the noise generated from the fans). The screens may be orientated in any direction and painted any color the Town prefers. Creosote bushes will be placed around the H228 and H232 sites to provide additional screening. The new landscaping will be maintained by a landscaper for one year to help ensure the Creosote bushes take root and survive. Landscaping will not be placed around the H219 equipment cage since it will be placed behind and partially screened by the existing utility cabinets. New landscaping at this location may also obstruct or impede access to the existing utility cabinets.

In summary, the applicant is proposing the following changes:

H219 - 7300 N. Tatum Boulevard. The applicant is proposing to replace the faux rock and relocate the equipment from the corner of Tatum Blvd and Clearwater Pkwy several feet northwest of the streetlight. The new equipment and cage will be located approximately 14' away from the existing faux rock location (placed between the existing fence wall and existing utility cabinets). The new equipment cage is 3'x3'x3' in size (with 1 solid and 3 mesh panels). The solid portion of the cage will face Tatum Blvd. and the equipment cage will have a "bare metal" or "unprotected" initial finish that will allow it to rust over time. A stipulation was added to identify that