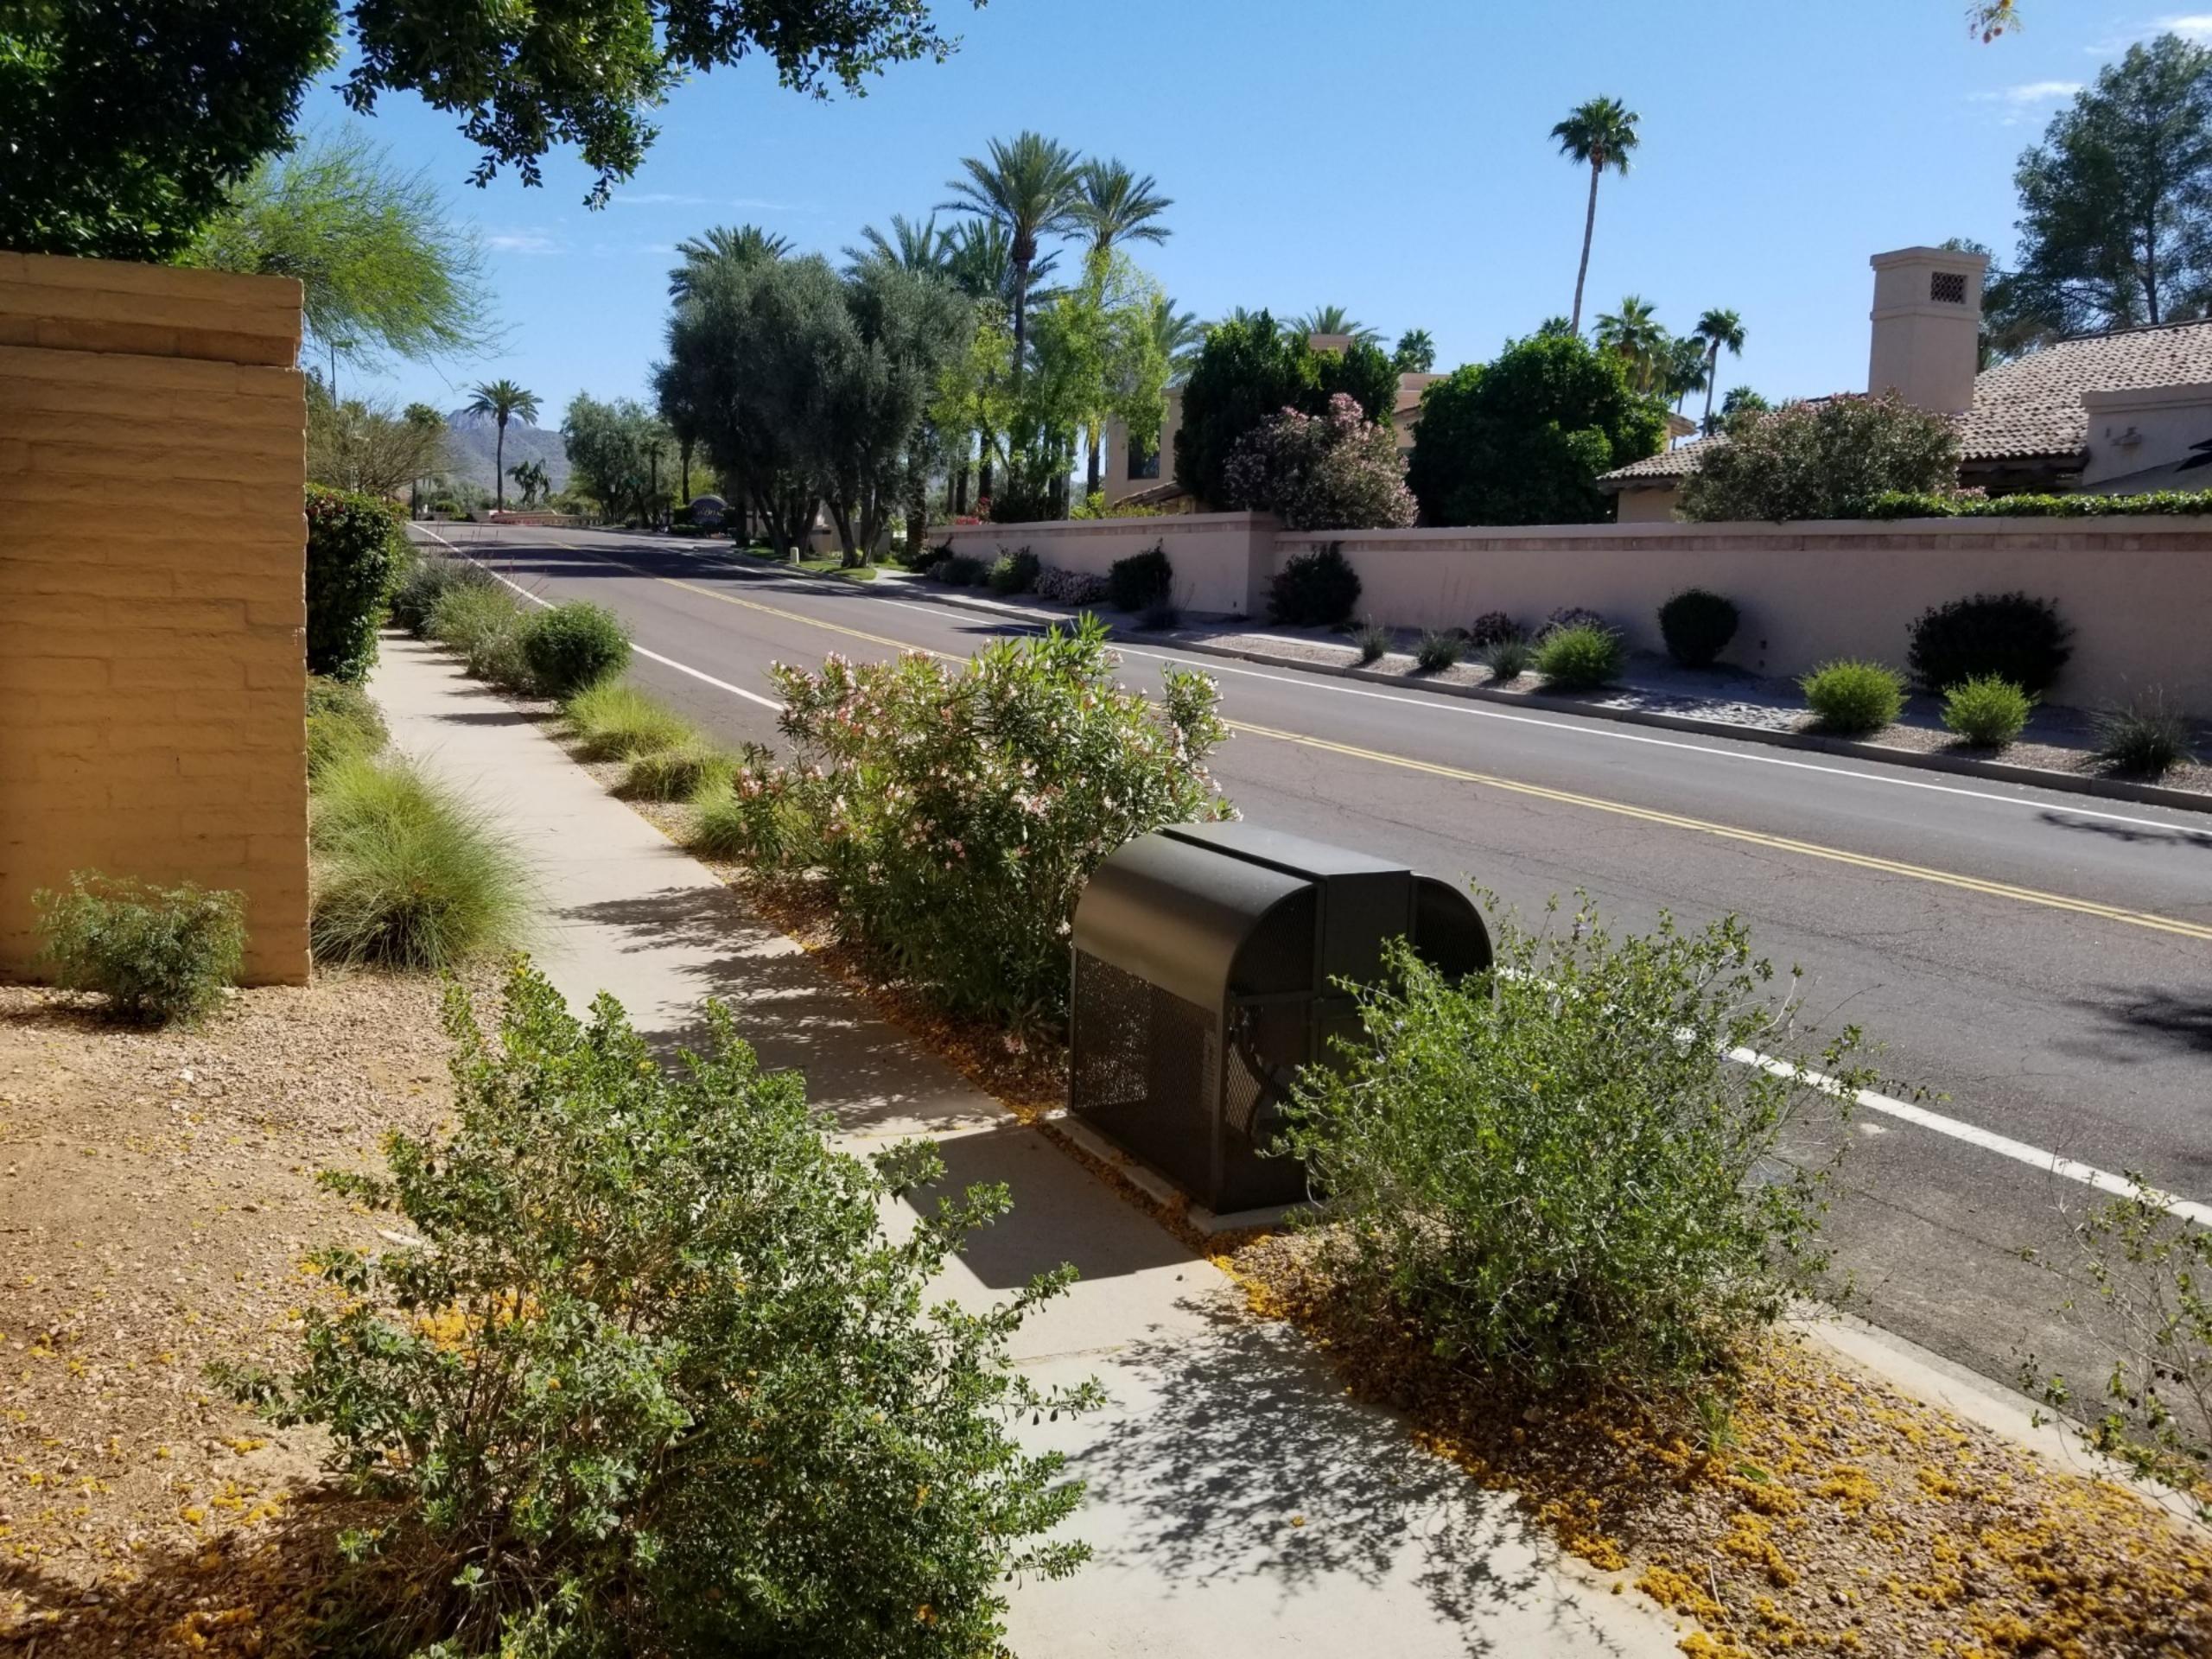

The DAS system in Paradise Valley consists of 42 signal antenna nodes located above ground on vertical structures including two traffic signal nodes, three streetlight pole nodes, and thirty-seven faux cactus nodes. Each node has ground equipment such as a fiber vault, an electrical meter with disconnect, and a faux rock battery backup.

To accommodate the upgraded equipment and to dissipate heat from the new equipment at these 3 sites, the applicant is proposing to relocate the equipment and replace the faux rock screen with a concrete pad on grade and a 3' x 3' x 3' equipment cage. The new equipment cage consists of one solid panel and three mesh panels. The mesh panels will vent the heat generated by the equipment and eliminate the need for fan-cooled equipment (which may require larger insulated cabinets to dampen the noise generated from the fans). The screens may be orientated in any direction and painted any color the Town prefers. Creosote bushes will be placed around the H228 and H232 sites to provide additional screening. The new landscaping will be maintained by a landscaper for one year to help ensure the Creosote bushes take root and survive. Landscaping will not be placed around the H219 equipment cage since it will be placed behind and partially screened by the existing utility cabinets. New landscaping at this location may also obstruct or impede access to the existing utility cabinets.

In summary, the applicant is proposing the following changes:

H219 - 7300 N. Tatum Boulevard. The applicant is proposing to replace the faux rock and relocate the equipment from the corner of Tatum Blvd and Clearwater Pkwy several feet northwest of the streetlight. The new equipment and cage will be located approximately 14' away from the existing faux rock location (placed between the existing fence wall and existing utility cabinets). The new equipment cage is 3'x3'x3' in size (with 1 solid and 3 mesh panels). The solid portion of the cage will face Tatum Blvd. and the equipment cage will have a "bare metal" or "unprotected" initial finish that will allow it to rust over time. A stipulation was added to identify that