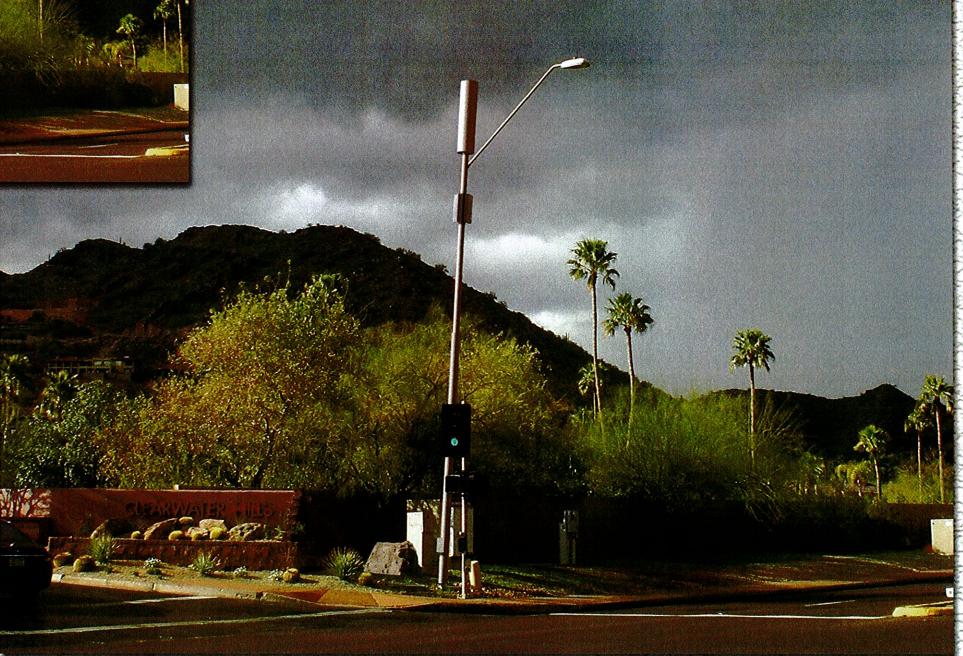

### Scope of Request

Crown Castle is upgrading the equipment at 3 streetlight pole locations. These light poles and equipment are located in the right-of-way at:

- H219 7300 N. Tatum Blvd.
- H228 6401 E. McDonald Dr.
- H232 5395 N. Invergordon Rd.

In summary, the applicant is proposing the following changes:

H219 - 7300 N. Tatum Boulevard. The applicant is proposing to replace the faux rock and relocate the equipment from the corner of Tatum Blvd and Clearwater Pkwy several feet northwest of the streetlight. The new equipment and cage will be located approximately 14' away from the existing faux rock location (placed between the existing fence wall and existing utility cabinets). The new equipment cage is 3'x3'x3' in size (with 1 solid and 3 mesh panels). The solid portion of the cage will face Tatum Blvd. and the equipment cage will have a "bare metal" or "unprotected" initial finish that will allow it to rust over time. A stipulation was added to identify that