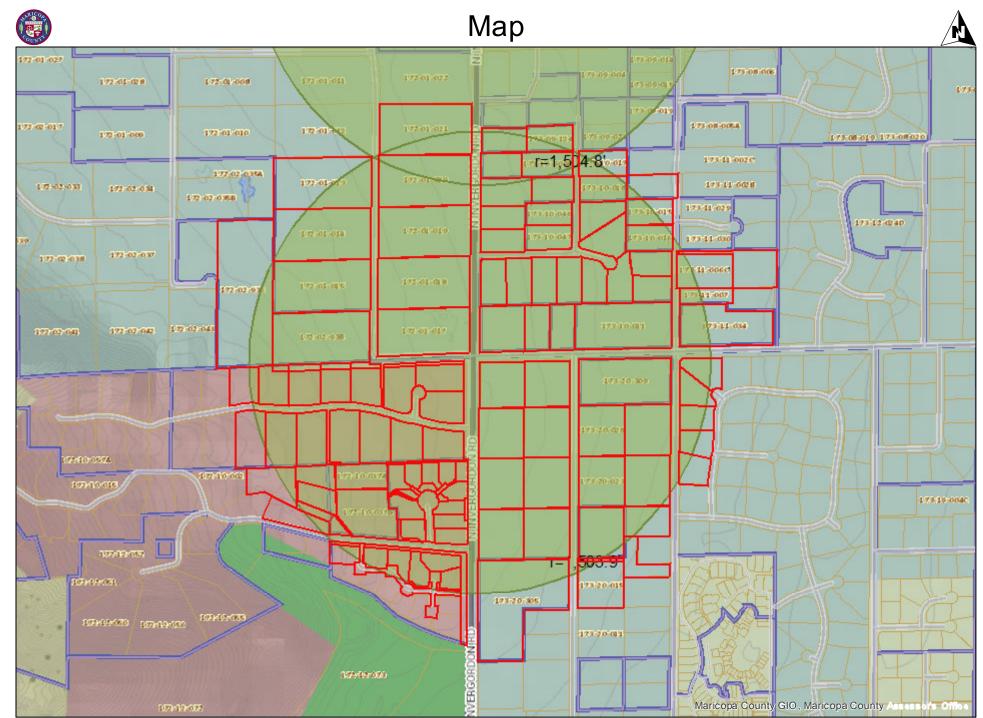

### Scope of Request

Crown Castle is upgrading the equipment at 3 streetlight pole locations. These light poles and equipment are located in the right-of-way at:

- H219 7300 N. Tatum Blvd.
- H228 6401 E. McDonald Dr.
- H232 5395 N. Invergordon Rd.

H232 - 5395 N. Invergordon Road. The applicant is proposing to replace the faux rock and relocate the equipment from the corner of Invergordon Rd and Jackrabbit Rd further south on Invergordon Rd. The new equipment and cage will be located approximately 50' further south from the existing faux rock location. The new equipment cage is 3'x3'x3' in size (with 1 solid and 3 mesh panels) and will be screened with 3 creosote bushes.