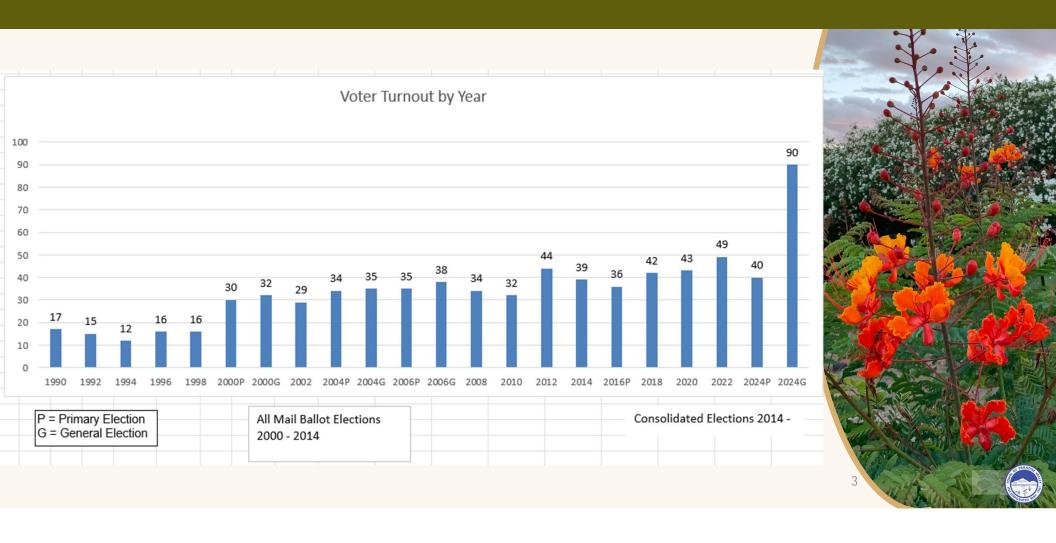

A total of 7,707 valid ballots were cast in the General Election held on November 5, 2024 for the runoff election for Paradise Valley mayor. Voter turnout equaled 89.87%, which is record turnout for a Town election. Attached Resolution 2024-19 serves as the official canvass of the election. It documents the number of ballots cast and votes received by each candidate by precinct.

# FINAL RESULTS

| Elector Group | Counting Group | Cards Cast | Voters Cast | Registered Voters | Turnout |
|---------------|----------------|------------|-------------|-------------------|---------|
| Total         | EARLY VOTE     | 18,214     | 9,140       |                   | 84.90%  |
|               | ELECTION DAY   | 1,046      | 523         |                   | 4.86%   |
|               | PROVISIONAL    | 24         | 12          |                   | 0.11%   |
|               | Total          | 19,284     | 9,675       | 10,766            | 89.87%  |

# FINAL OFFICIAL RESULTS General Election Maricopa County November 5, 2024

| Elector Group | Counting Group | Cards Cast | Voters Cast | Registered Voters | Turnout |
|---------------|----------------|------------|-------------|-------------------|---------|
| Total         | EARLY VOTE     | 18,214     | 9,140       |                   | 84.90%  |
|               | ELECTION DAY   | 1,046      | 523         |                   | 4.86%   |
|               | PROVISIONAL    | 24         | 12          |                   | 0.11%   |
|               | Total          | 19,284     | 9,675       | 10,766            | 89.87%  |

Voters Cast: 9,675 of 10,766 (89.87%)

Cards Cast: 19,284