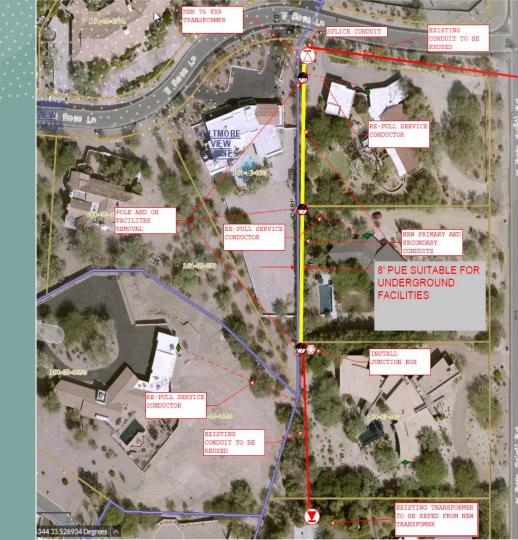

### Project Description

 Southwest corner of Rose Lane and Palo Cristi Road

#### Includes:

- Removal of three utility poles
- Undergrounding of overhead lines & equipment.