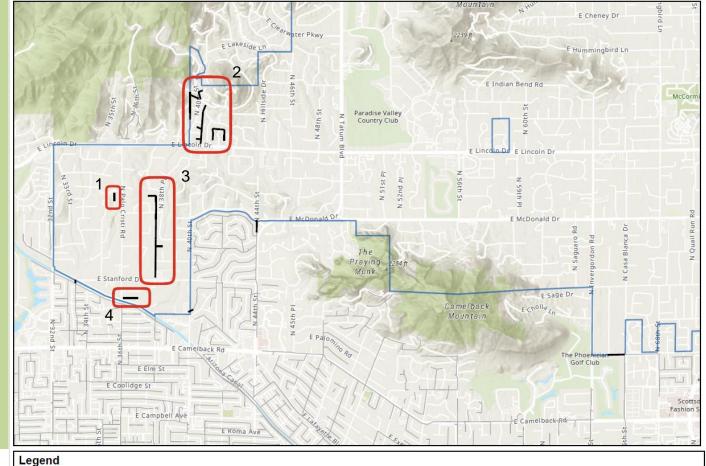

# Remaining Districts

- Rose Ln
- 2. 40<sup>th</sup> St
- 3. 38<sup>th</sup> St
- Denton Ln

SRP Overhead Distribution in Paradise Valley (2.17 Miles)
SRP Overhead Distribution outside Paradise Valley

Town of Paradise Valley

Carto: DistributionOH\_Detail from DistributionOH\_TownofPV.aprx 1/11/2024