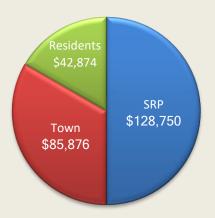

### Project Financials

| Project cost estimate           | \$<br>257,500 |
|---------------------------------|---------------|
| SRP aesthetic funds used        | \$<br>128,750 |
| Remaining balance to be split   | \$<br>128,750 |
| Town's share (66.7%) *          | \$<br>85,876  |
| Residents' contribution (33.3%) |               |
| *                               | \$<br>42,874  |

#### **Funding Source**

The Town's FY26 CIP budget includes \$320,000 to complete the construction of this project.

<sup>\*</sup> Of remaining amount unpaid by SRP aesthetic funds per Town resolutions 813 and 577.