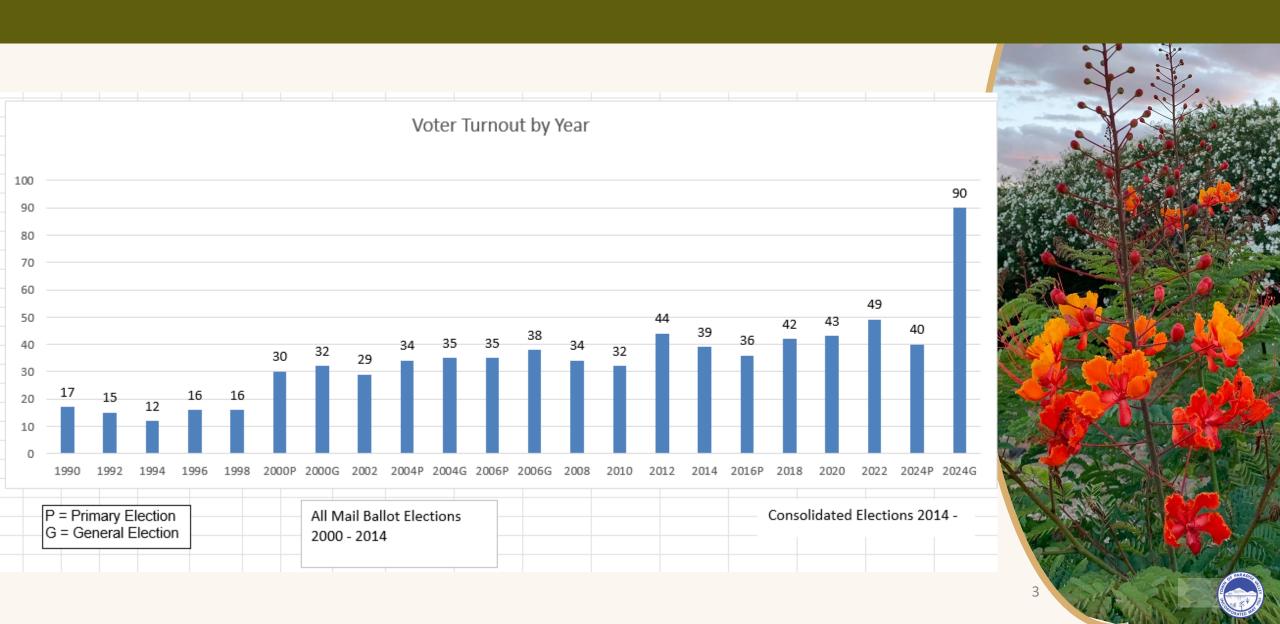

| 4.86%   |
|               | PROVISIONAL    | 24         | 12          |                   | 0.11%   |
|               | Total          | 19,284     | 9,675       | 10,766            | 89.87%  |

## Certificate of Election Issued to:

Mark Stanton

#### Paradise Valley-Mayor (Vote for 1)

|            | Total          |        |  |
|------------|----------------|--------|--|
| Times Cast | 9,675 / 10,766 | 89.87% |  |
| Undervotes | 1,965          |        |  |
| Overvotes  | 3              |        |  |

| Candidate       | Party | Total |        |
|-----------------|-------|-------|--------|
| STANTON, MARK   | NON   | 4,166 | 54.05% |
| THOMASSON, ANNA | NON   | 3,512 | 45.57% |
| Write-in        |       | 29    | 0.38%  |
| Total Votes     | 7,707 |       |        |



## TURNOUT





# Questions?