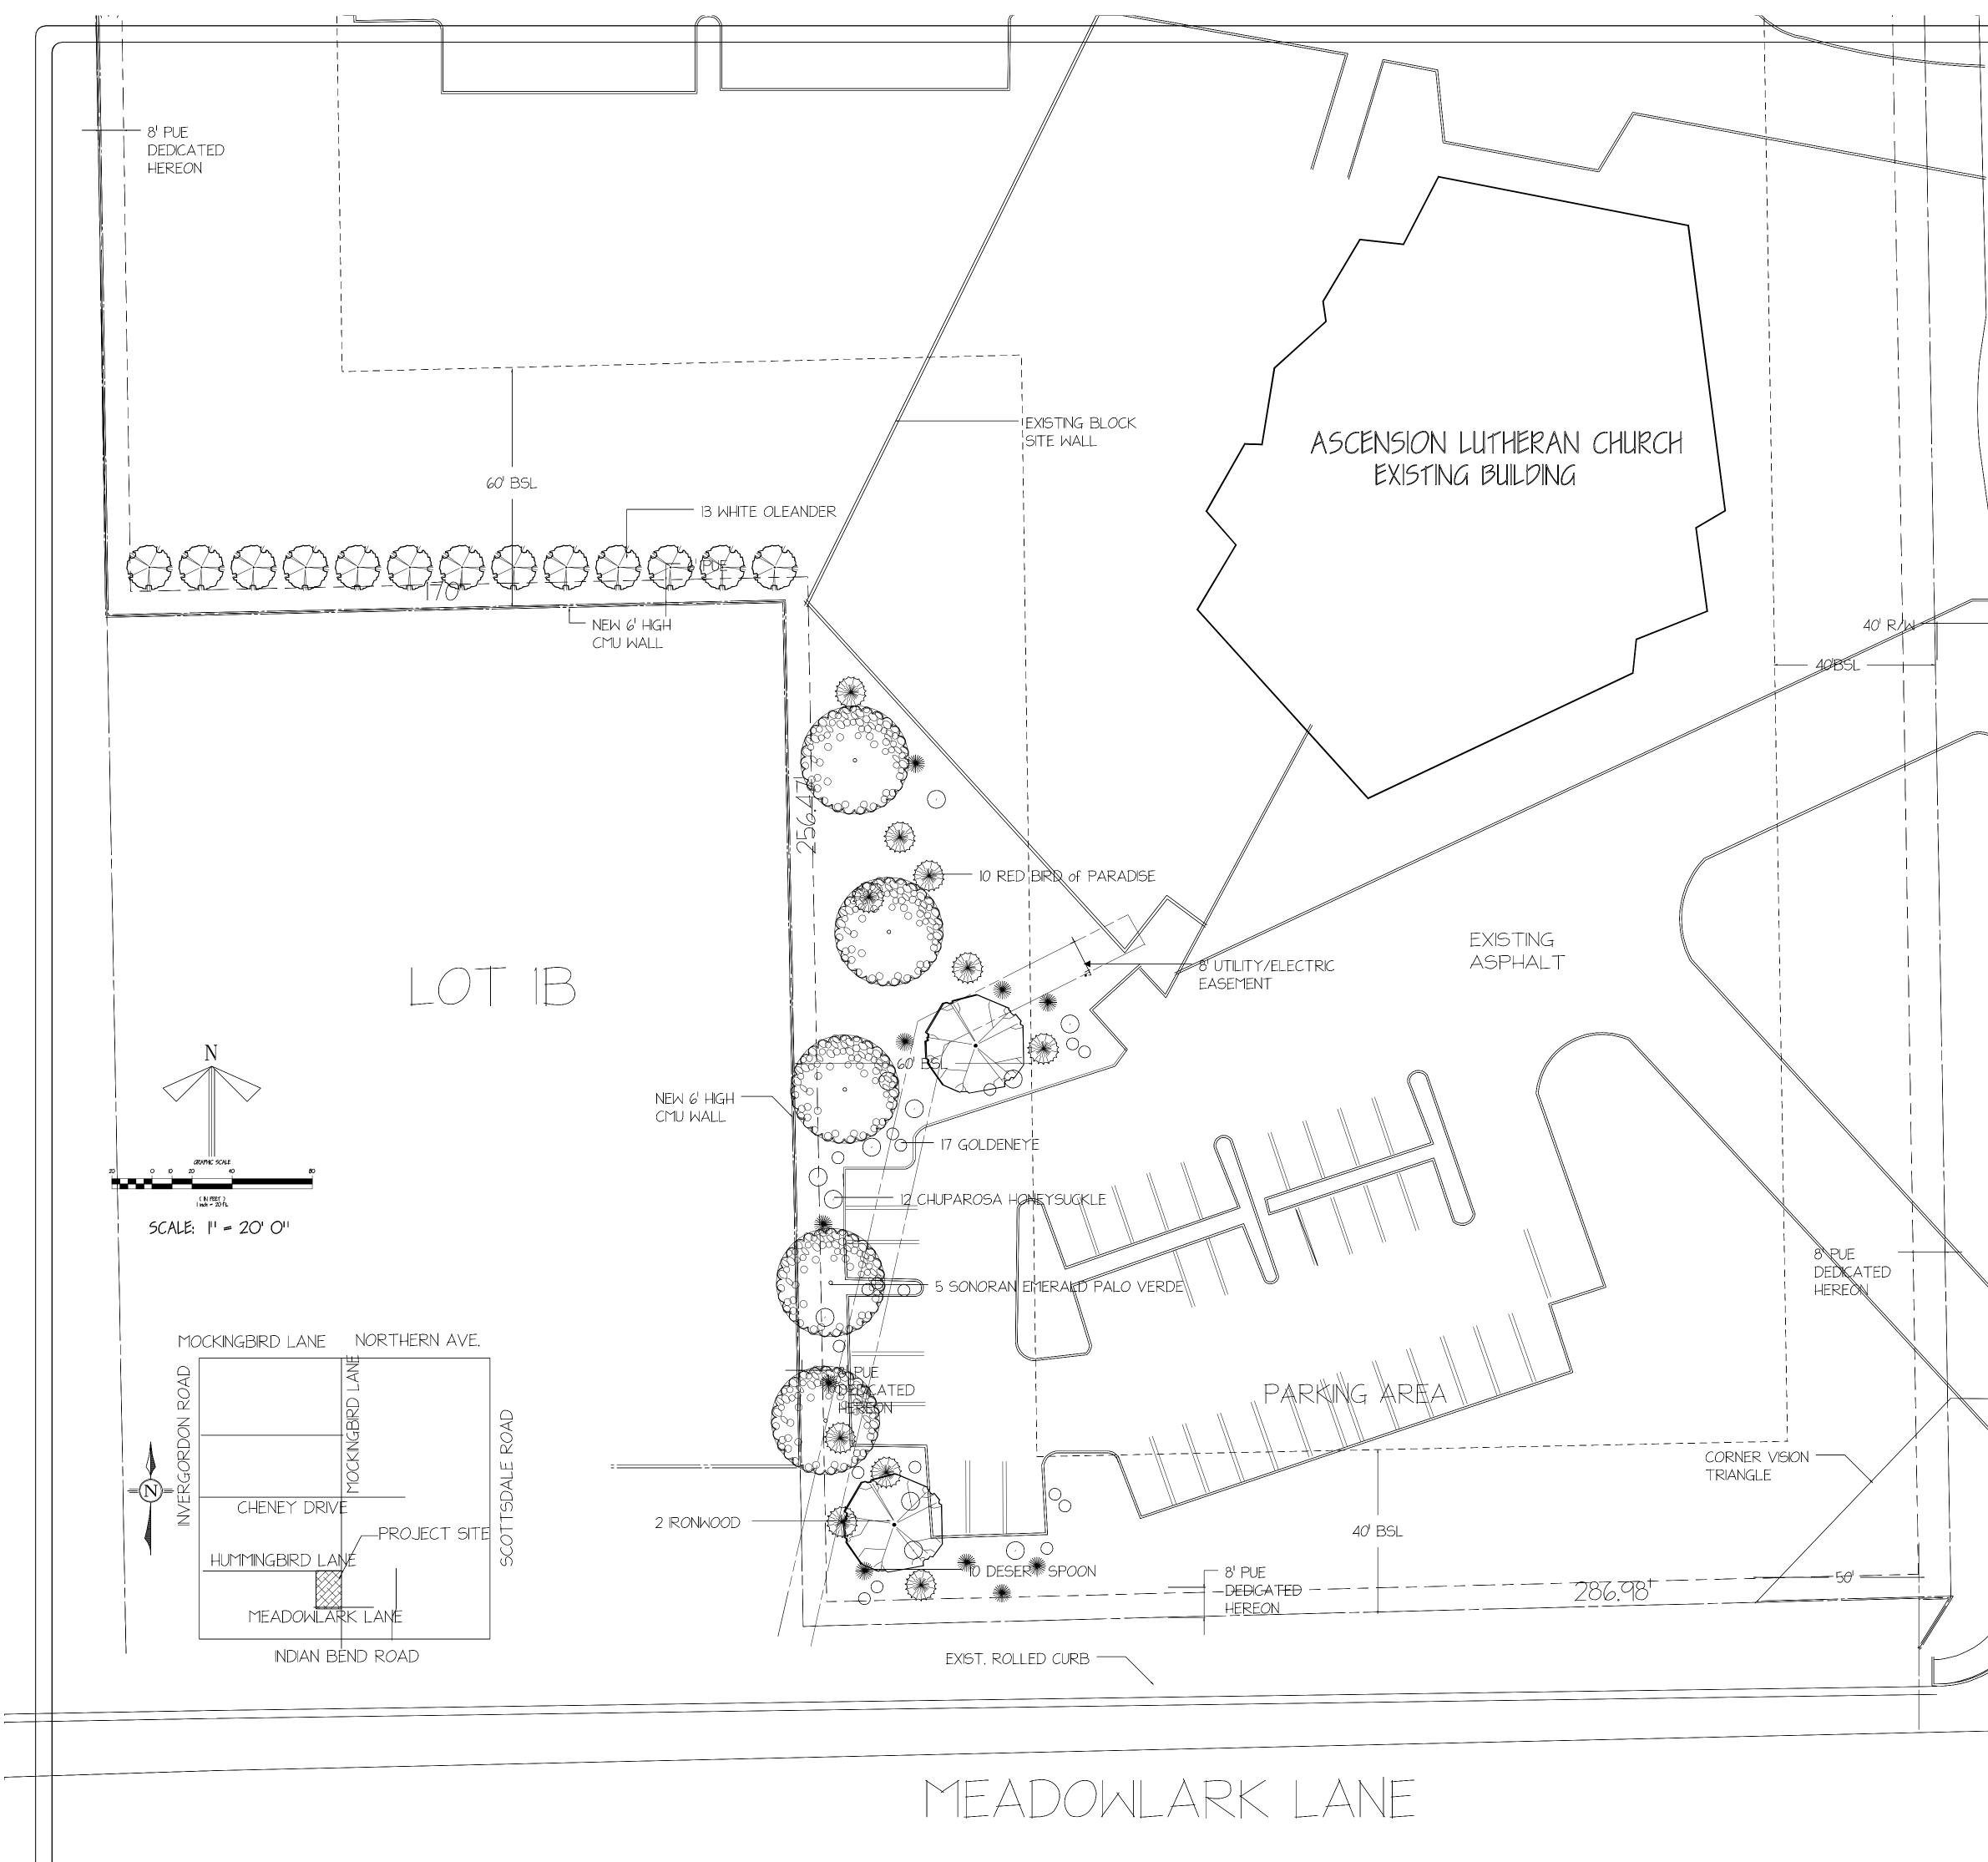

|                                                | By Paul Michaud a<br>PROJECT NOTES:<br>TREE & SHRUB QUANT<br>OF PARADISE GUIDELIN<br>WATER USE SHRUBS.<br>TREES PLANTED AT I<br>PER GUIDELINES<br>PLANTS SHALL BE BA<br>WITH CURRENT INDUST<br>ALL TREES and SHRUE<br>UNDERGROUND DRIP IR<br>ROCK GROUND COVER<br>3E DESERT COLORED, | MEADOWLARK ACRES II<br>ASCENSION LUTHERAN CHURCH<br>7100 N MOCKINGBIRD LANE<br>ARADISE VALLEY, ARIZONA 85253 |                                                                                                     |                                                                                                                             |
|------------------------------------------------|--------------------------------------------------------------------------------------------------------------------------------------------------------------------------------------------------------------------------------------------------------------------------------------|--------------------------------------------------------------------------------------------------------------|-----------------------------------------------------------------------------------------------------|-----------------------------------------------------------------------------------------------------------------------------|
| Tree<br>5<br>13<br>2<br>5hru<br>10<br>12<br>17 | Cercidium hybrid<br>Nerium oleander <sup>1</sup> White<br>Olneya tesota                                                                                                                                                                                                              | SONORAN EMERALD PALO VERDE<br>WHITE OLEANDER<br>IRONWOOD                                                     | Size/Condition<br>E 24" box<br>I5 gallon<br>24" box<br>5 gallon<br>5 gallon<br>I gallon<br>5 gallon | Å                                                                                                                           |
|                                                |                                                                                                                                                                                                                                                                                      |                                                                                                              |                                                                                                     | NOT AND AREA AND NOT AND                                                                |
|                                                | AREA                                                                                                                                                                                                                                                                                 | OSED LANDSCAPE BU<br>FOR MAR 16, 2021 CO<br>SESSION                                                          |                                                                                                     | REVISIONS<br>SCALE   1 = 20'0 1<br>DRAWN BY<br>CHECKED BY<br>DATE 02,06,202 <br>DATE 07 PRNT<br>PROJECT NO.<br>ALCO2,202 -4 |

PROJEC TREE & OF PAR WATER TREES PER GL PLANTS WITH CL ALL TR UNDERC ROCK G BE DES

| Qty   | Botanical   |  |  |  |  |
|-------|-------------|--|--|--|--|
| Tree  | s           |  |  |  |  |
| 7     | Cercidium   |  |  |  |  |
| З     | Olneya te   |  |  |  |  |
| З     | Prosopis (  |  |  |  |  |
| Shru  | Shrubs      |  |  |  |  |
| 10    | Caesalpini  |  |  |  |  |
| 12    | Justicia ca |  |  |  |  |
| Succi | Succulents  |  |  |  |  |
| 10    | Dasylirion  |  |  |  |  |
|       |             |  |  |  |  |