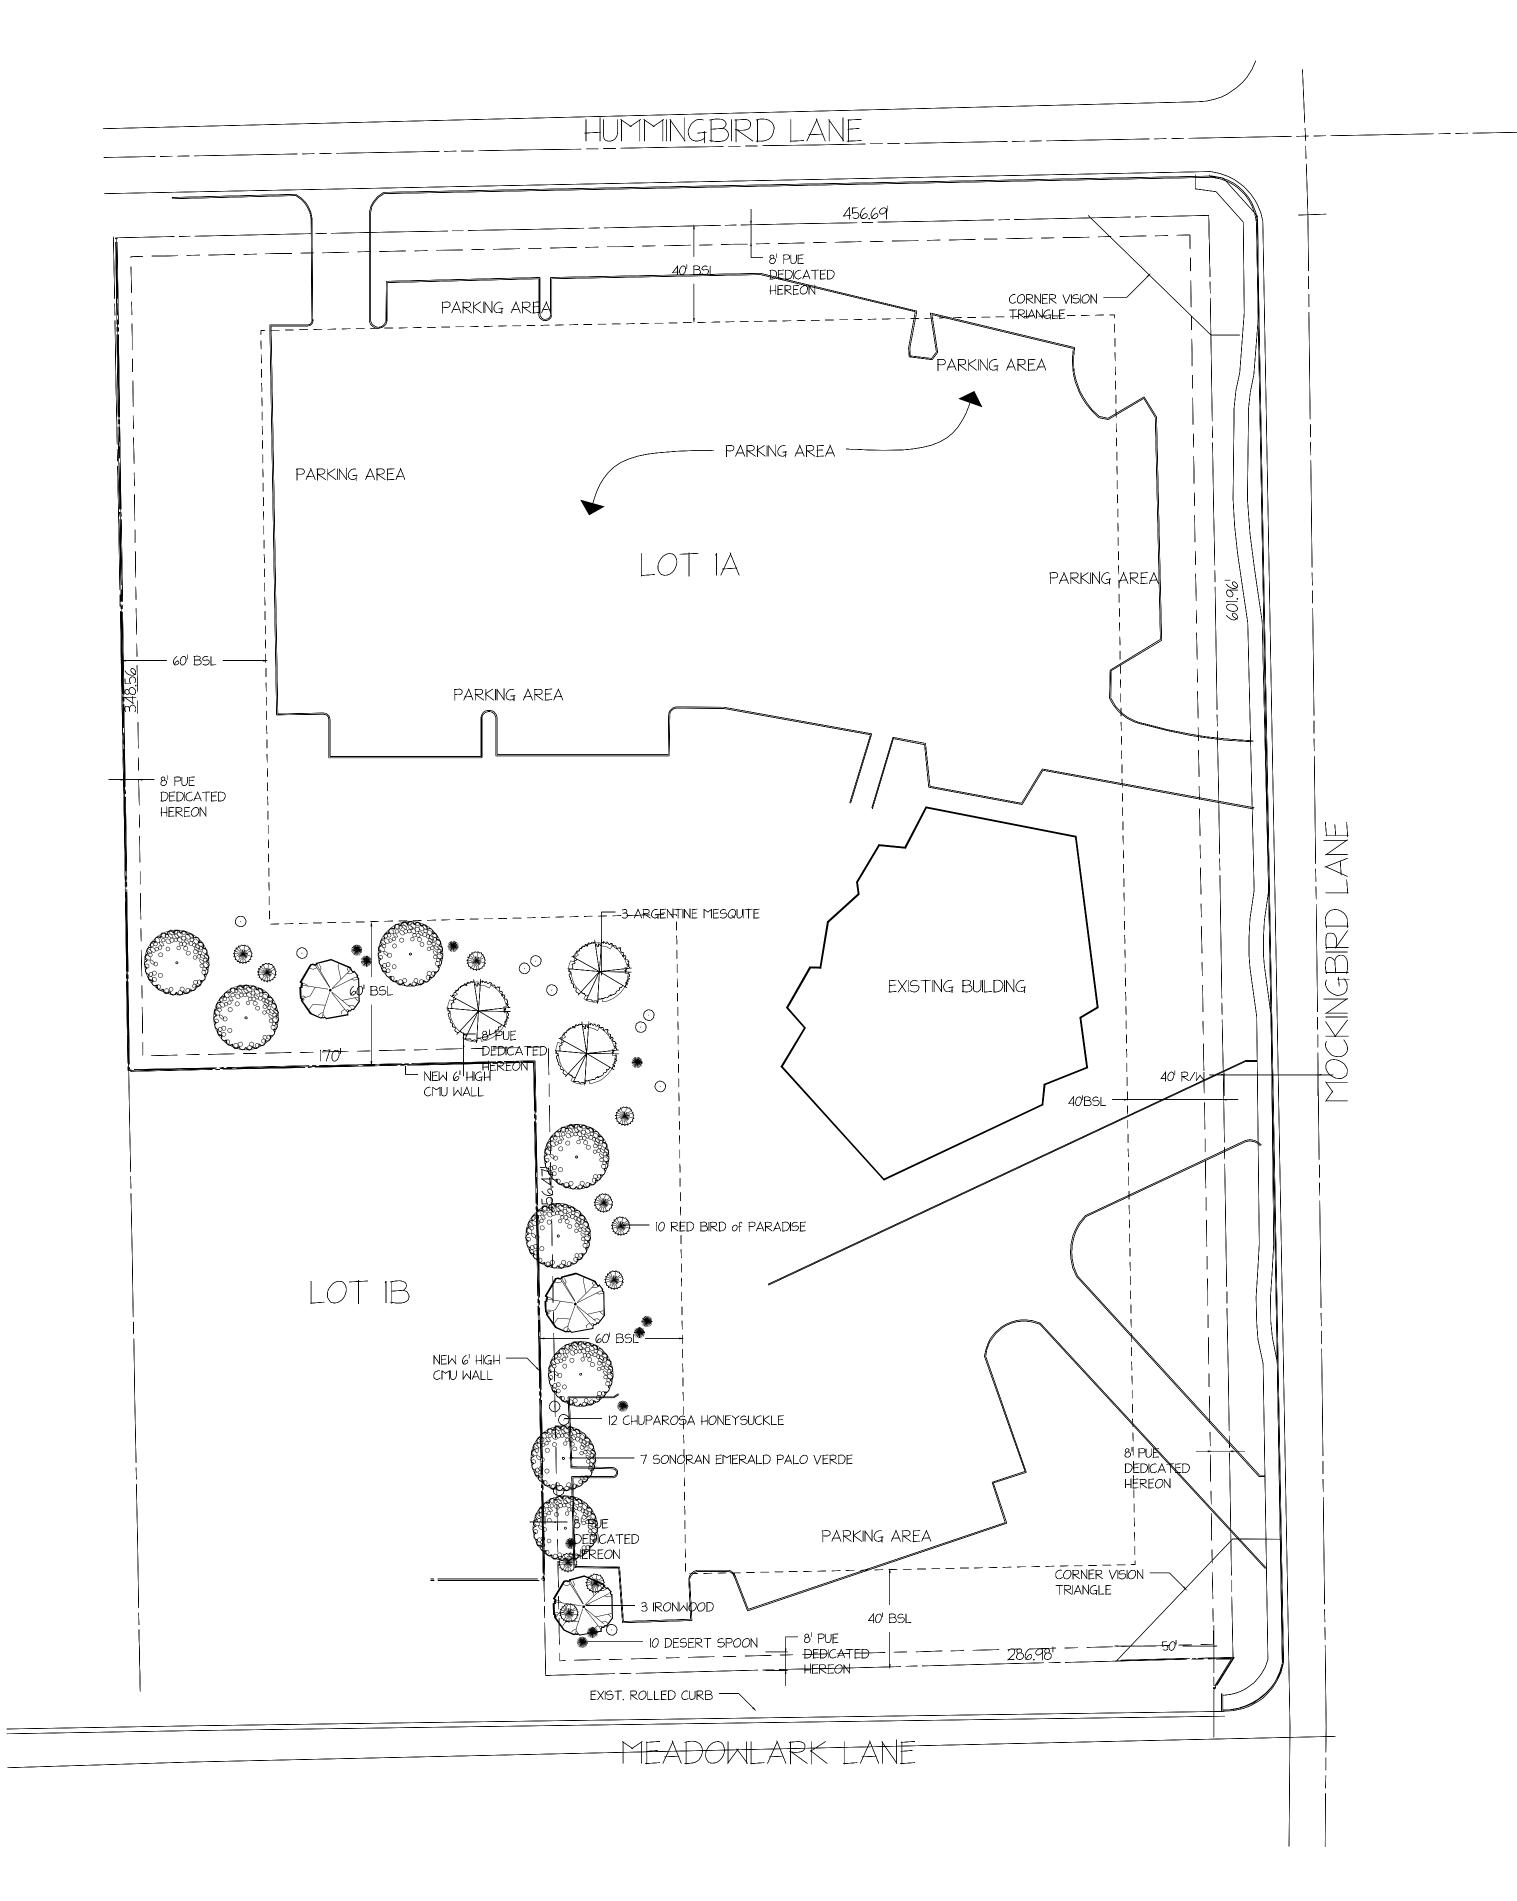

|                                                                                                                                                     |                                                                                                                                                                                                                                                                                                                             |                                                |  | NOTES                                                                                                        |
|-----------------------------------------------------------------------------------------------------------------------------------------------------|-----------------------------------------------------------------------------------------------------------------------------------------------------------------------------------------------------------------------------------------------------------------------------------------------------------------------------|------------------------------------------------|--|--------------------------------------------------------------------------------------------------------------|
|                                                                                                                                                     |                                                                                                                                                                                                                                                                                                                             |                                                |  | MEADOWLARK ACRES I<br>ASCENSION LUTHERAN CHURCH<br>7100 N MOCKINGBIRD LANE<br>PARADISE VALLEY, ARIZONA 85253 |
| ARADISE GUIDEL<br>ER USE SHRUBS<br>ES PLANTED AT<br>GUIDELINES<br>TS SHALL BE E<br>CURRENT INDUS<br>TREES and SHRI<br>RGROUND DRIP<br>E GROUND COVE | ITITES MEET MINIMUMS AS NOTED IN THE TOM<br>INES - INCLUDING 20 IRONWOON TREES AND<br>MINIMUM 30' ON CENTER PLACEMENT AS<br>ACKFILLED and STAKED IN ACCORDANCE<br>TRY STANDARDS.<br>UBS TO BE IRRIGATED USING FULLY AUTOMAT<br>IRRIGATION SYSTEM<br>R AS SPECIFIED IN LANDSCAPE GUDELINES TO<br>D, 3/4" MINIMUM AT 2" DEPTH | LOW                                            |  |                                                                                                              |
| Name                                                                                                                                                | Common Name                                                                                                                                                                                                                                                                                                                 | Size/Condition                                 |  | VITION                                                                                                       |
| hybrid<br>esota                                                                                                                                     | SONORAN EMERALD PALO VERDE                                                                                                                                                                                                                                                                                                  | E 24" box<br>24" box                           |  | T ADD                                                                                                        |
| alba<br>a pulcherrima                                                                                                                               | ARGENTINE MESQUITE                                                                                                                                                                                                                                                                                                          | 24" box<br>5 gallon                            |  | é PLAN<br>W WAL                                                                                              |
| alifornica<br>wheeleri                                                                                                                              | CHUPAROSA HONEYSUCKLE                                                                                                                                                                                                                                                                                                       | 5 gallon<br>5 gallon<br>5 gallon               |  | SCAPE<br>and NE                                                                                              |
|                                                                                                                                                     |                                                                                                                                                                                                                                                                                                                             |                                                |  | LANDSCAPE PLAN<br>PARKING AREA and NEW WALL ADDITION                                                         |
|                                                                                                                                                     |                                                                                                                                                                                                                                                                                                                             |                                                |  |                                                                                                              |
|                                                                                                                                                     |                                                                                                                                                                                                                                                                                                                             |                                                |  | No. Date scription<br>REVISIONS                                                                              |
|                                                                                                                                                     |                                                                                                                                                                                                                                                                                                                             |                                                |  |                                                                                                              |
|                                                                                                                                                     | PROPOSED LANDSCAP<br>FROM FEB 16, 2021 CON<br>SESSION                                                                                                                                                                                                                                                                       | CHECKED BY<br>DATE 02,06,2021<br>DATE OF PRINT |  |                                                                                                              |
|                                                                                                                                                     |                                                                                                                                                                                                                                                                                                                             |                                                |  | PROJECT NO.<br>ALCO2,2021-4                                                                                  |
|                                                                                                                                                     |                                                                                                                                                                                                                                                                                                                             |                                                |  | SHEET NO.                                                                                                    |
|                                                                                                                                                     |                                                                                                                                                                                                                                                                                                                             |                                                |  | PLANTING PLAN                                                                                                |
|                                                                                                                                                     |                                                                                                                                                                                                                                                                                                                             |                                                |  | Pawered by DynaSCAPE®                                                                                        |