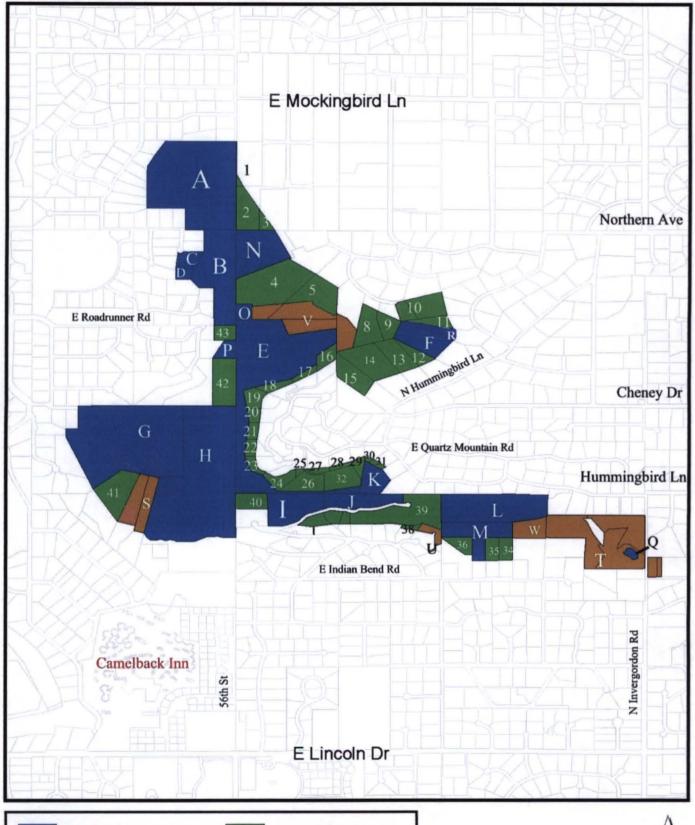

## Mummy Mountain Preserve Trust







## Mummy Mountain Preserve Trust

| 1 |                         | Existing house high on lot.