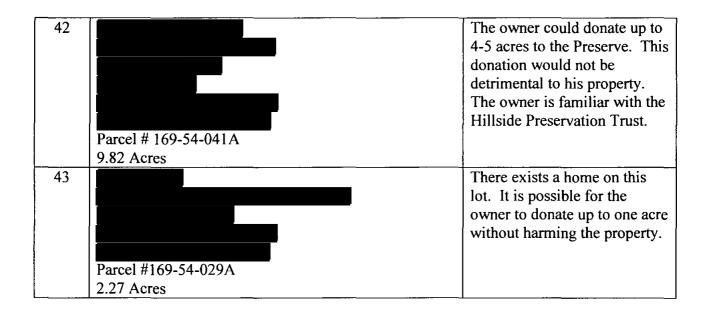

Depending where the house is ultimately built, up to 6 acres could be donated to the Preserve. |
| 40 | Parcel # 169-55-037G<br>4.77 Acres | This is a developed property. The owner could donate up to 3 acres to the preserve without harm to the property.                                                                            |
| 41 | Parcel # 169-06-008K<br>9.29 Acres | This is a developed property. The owner could donate up to 6 acres to the preserve without harm to the property.                                                                            |
|    |                                    | ·                                                                                                                                                                                           |