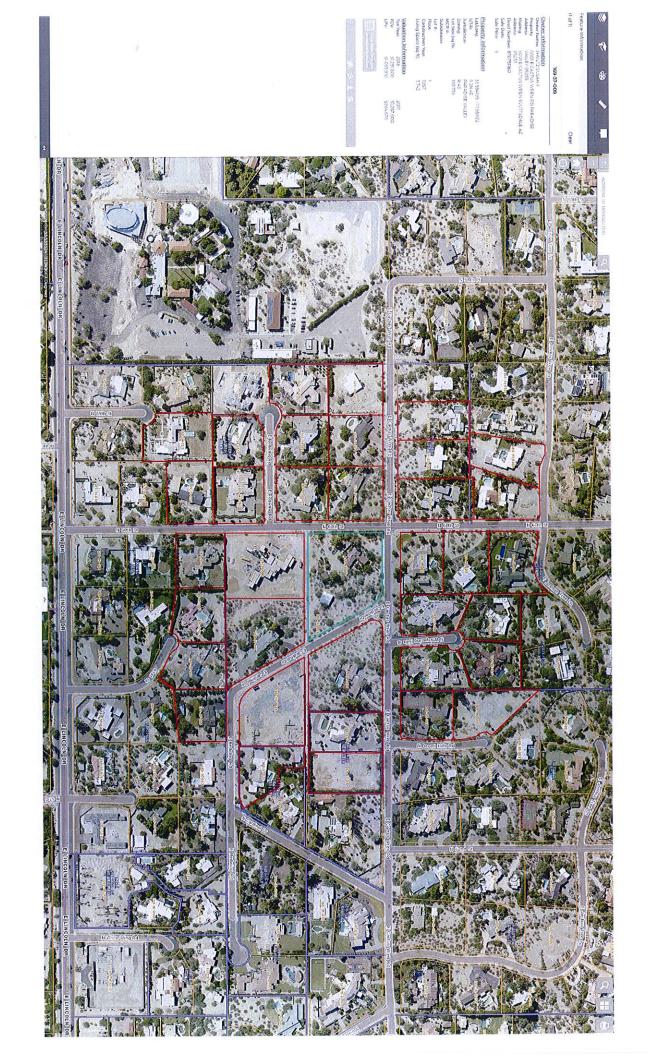

**PUBLIC MEETING**: Consideration of a lot split for recommendation to Town Council. The property owner, Susan Shultz, is requesting approval of a lot split to divide a 2.35-net acre parcel into two lots. The subject property is zoned R-43 for single-family homes on minimum one-acre lots. The site is located at 6001 E Cactus Wren Road.